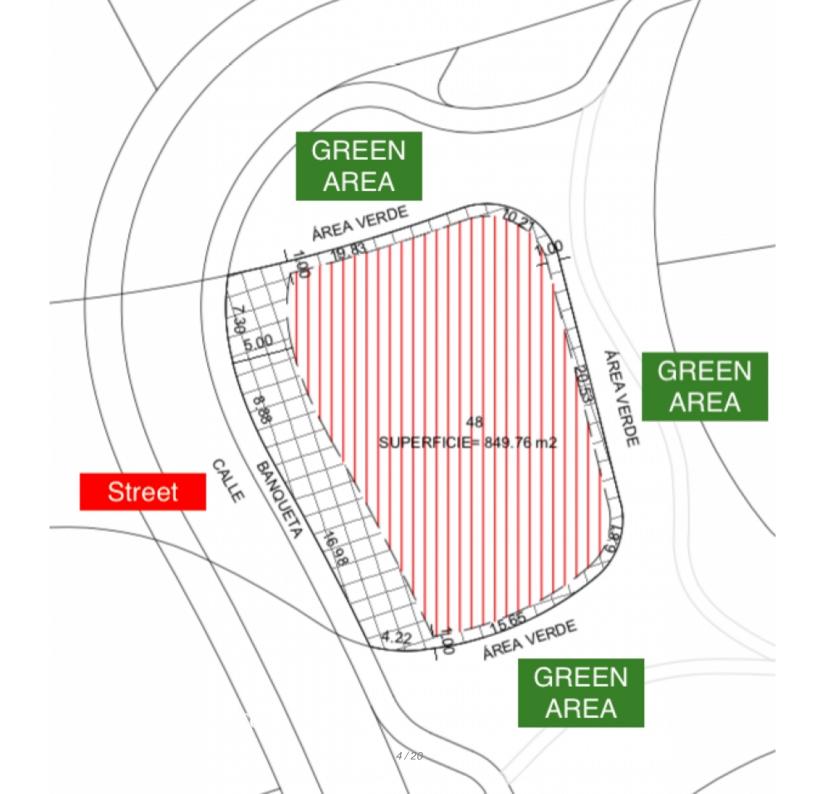

## Multi-family land for developers in Aldea Zama Tulum

| ID: MLS-ELTU204            | Location: Tulum            |
|----------------------------|----------------------------|
| Type: Land                 | Land: 849 m2 / 9,138.64 ft |
| Land ha: 0.08 ha / 0.21 ac | Land use: Multifamiliar    |
| CUS: 1.7                   | COS: 0.6                   |

Multi-family land, surrounded by green areas

Land Use: Multifamily

COS: 0.60

CUS: 1.70

Height: 3 levels and / or 12 meters

849m2

PRICE: 520,000 USD (9?880,000 PESOS)