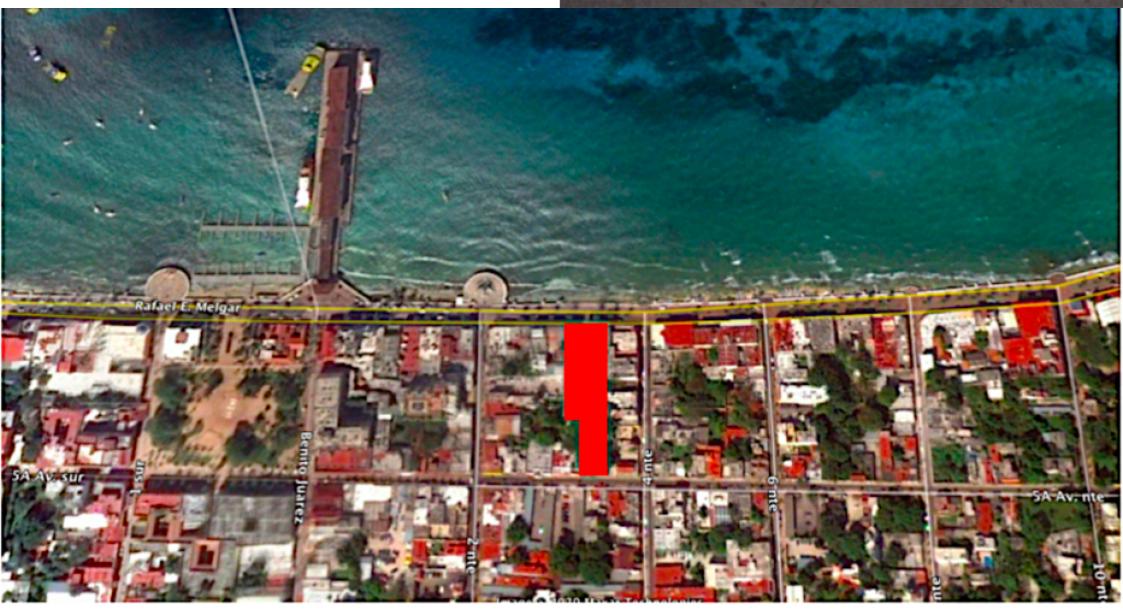

This property could combine commercial spaces with apartments with incredible views of the Caribbean Sea.

Mixed use land for sale in Cozumel, located on the most important street on the island, where the length of the land connects to Av. Rafael E. Melgar (Malecon) in one side and with 5th avenue street on the east side.

Located on the boardwalk with 25 meters in front of the Caribbean ocean and with the possibility of 6 levels, you could make it a new experience for the more than 30 thousand cruise passengers and tourists from the Riviera Maya that Cozumel receives per day, this would definitely improve the level of activity on the road.

Commercial property with mixed land use in Cozumel.

Details of the commercial property for sale:

Land use: mixed / commercial - residential Maximum height: 6 levels (21 meters) COS: 0.80

25m in front of the Malecon / Main street 110m deep