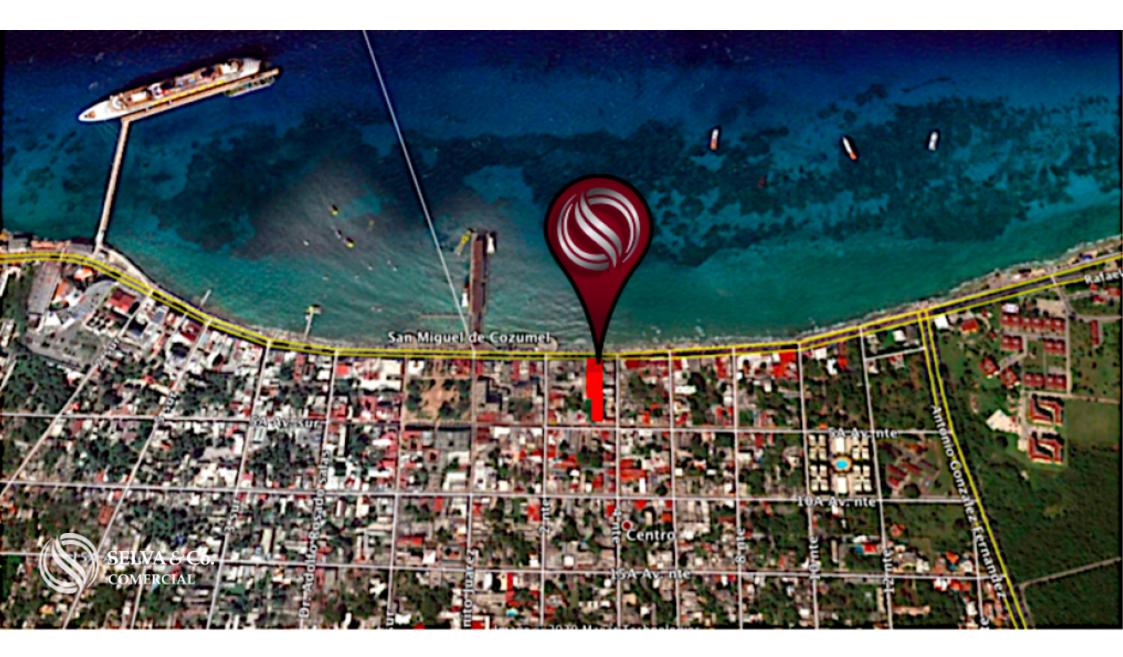

Located in the tourist downtown, steps from the pier to Playa del Carmen (30-minute boat ride) and 7 minutes from Cozumel International Airport.

Ideal for mixed-use building, condominiums with ocean views and commercial premises or offices on the ground floor.

### Location

MX 984 803 2058 / US 805 308 2900 www.selvacomercial.com