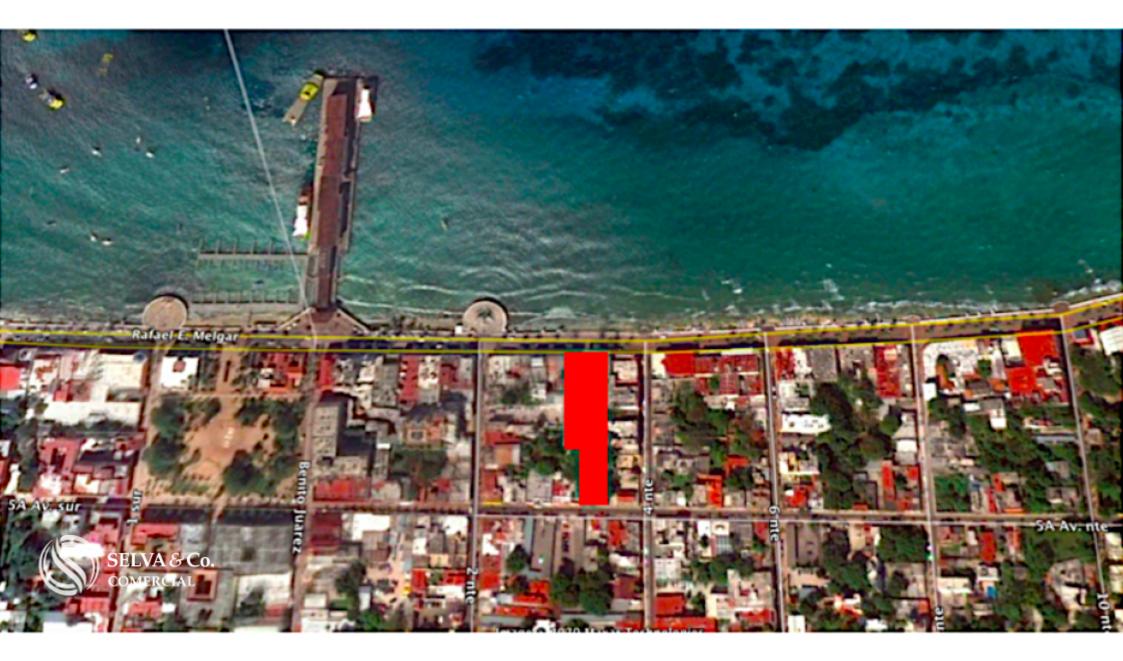

This property could combine commercial spaces with apartments with incredible views of the Caribbean Sea.

Mixed use land for sale in Cozumel, located on the most important street on the island, where the length of the land connects to Av. Rafael E. Melgar (Malecon) in one side and with 5th avenue street on the east side.

Located on the boardwalk with 25 meters in front of the Caribbean ocean and with the possibility of 6 levels, you could make it a new experience for the more than 30 thousand cruise passengers and tourists from the Riviera Maya that Cozumel receives per day, this would definitely improve the level of activity on the road.

Commercial property with mixed land use in Cozumel.

Details of the commercial property for sale:

Land use: mixed / commercial - residential Maximum height: 6 levels (21 meters) COS: 0.80

25m in front of the Malecon / Main street 110m deep