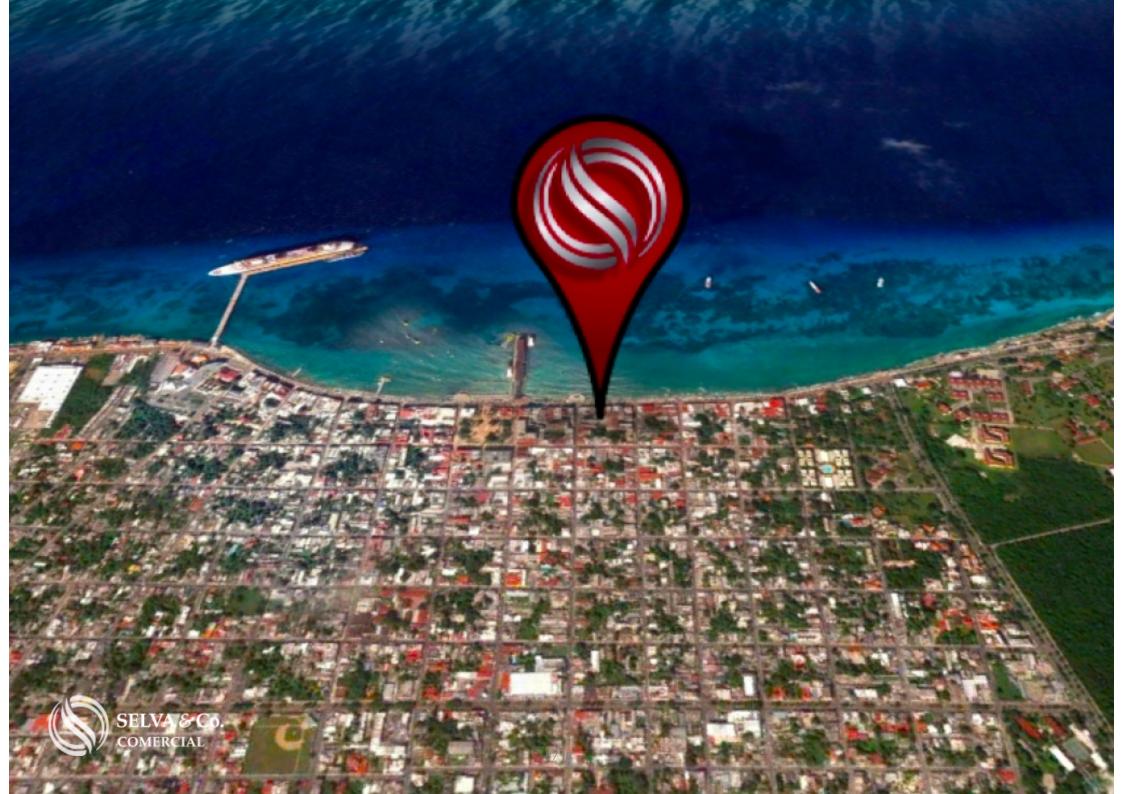

## Muelle a Playa del Carmen / Pier to Playa del Carmen

🦉 Aeropuerto Internacional / International Airport 🚡

10/18

lluix.

i

Located in the tourist downtown, steps from the pier to Playa del Carmen (30-minute boat ride) and 7 minutes from Cozumel International Airport.

Ideal for mixed-use building, condominiums with ocean views and commercial premises or offices on the ground floor.