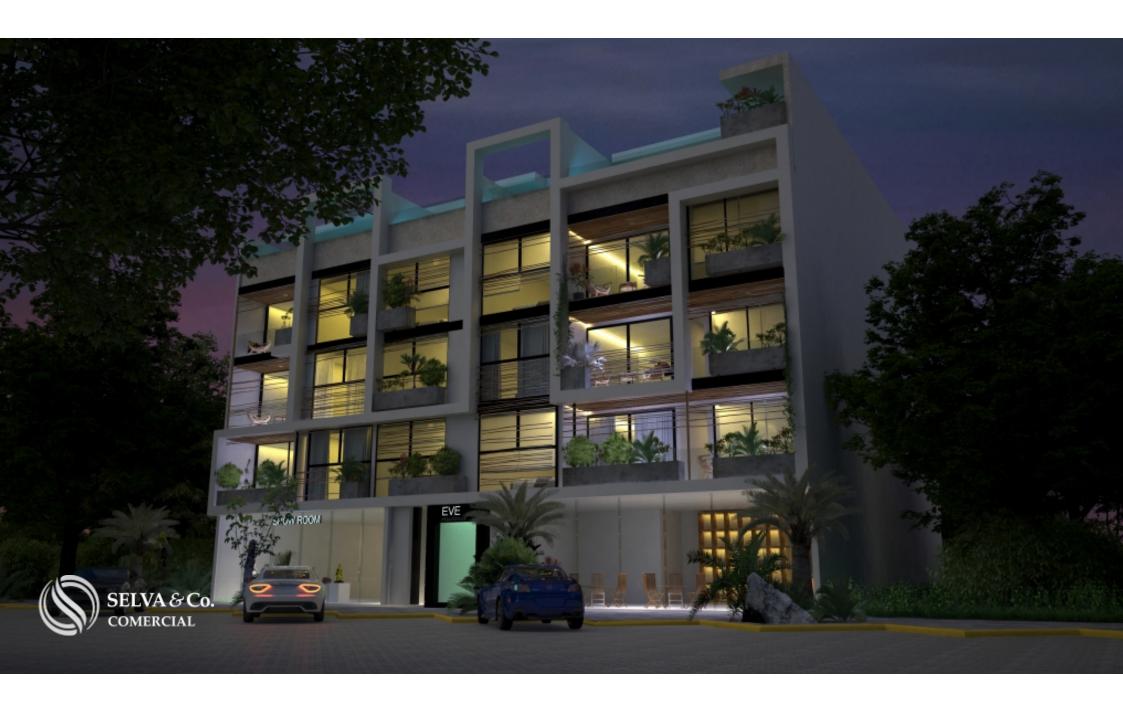

## **Description**

MLS-ACTU209

Commercial premises for sale in Tulum

Commercial premises for sale in Tulum, located in Aldea Zama, the first planned community of Tulum, with underground services, green areas and bicycle path to the hotel zone and beach area, just 15 minutes by bike, you will not need the car. Aldea Zama also has a commercial area with restaurants, cafes and shops of original design.

Commercial premises in luxury residential building.

Delivery June 2020

PRICE:

185m2 706,000 USD (13?414,000 PESOS)

85m2 USD 323,100 (6?139,000 PESOS)

If you want to know the rental amounts in the area, call us and we will gladly advise you.