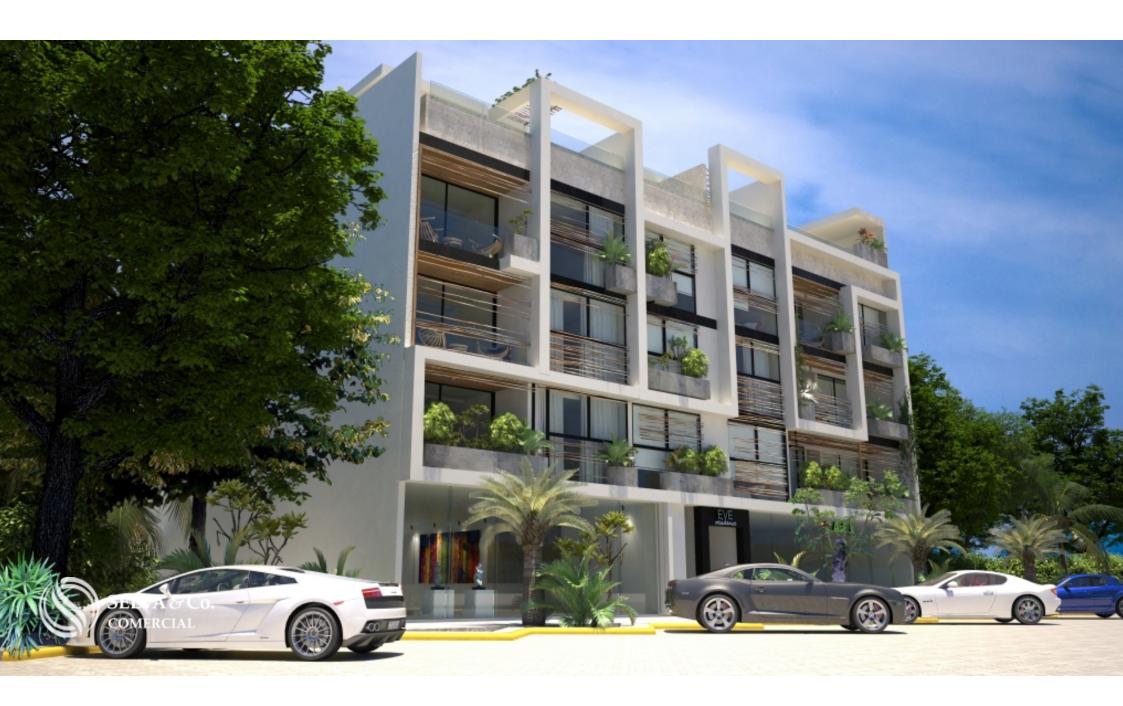

## **Description**

MLS-ACTU209

Commercial premises for sale in Tulum

Commercial premises for sale in Tulum, located in Aldea Zama, the first planned community of Tulum, with underground services, green areas and bicycle path to the hotel zone and beach area, just 15 minutes by bike, you will not need the car. Aldea Zama also has a commercial area with restaurants, cafes and shops of original design.

Commercial premises in luxury residential building.

Delivery June 2020

PRICE:

185m2 706,000 USD (13?414,000 PESOS)

85m2 USD 323,100 (6?139,000 PESOS)

If you want to know the rental amounts in the area, call us and we will gladly advise you.