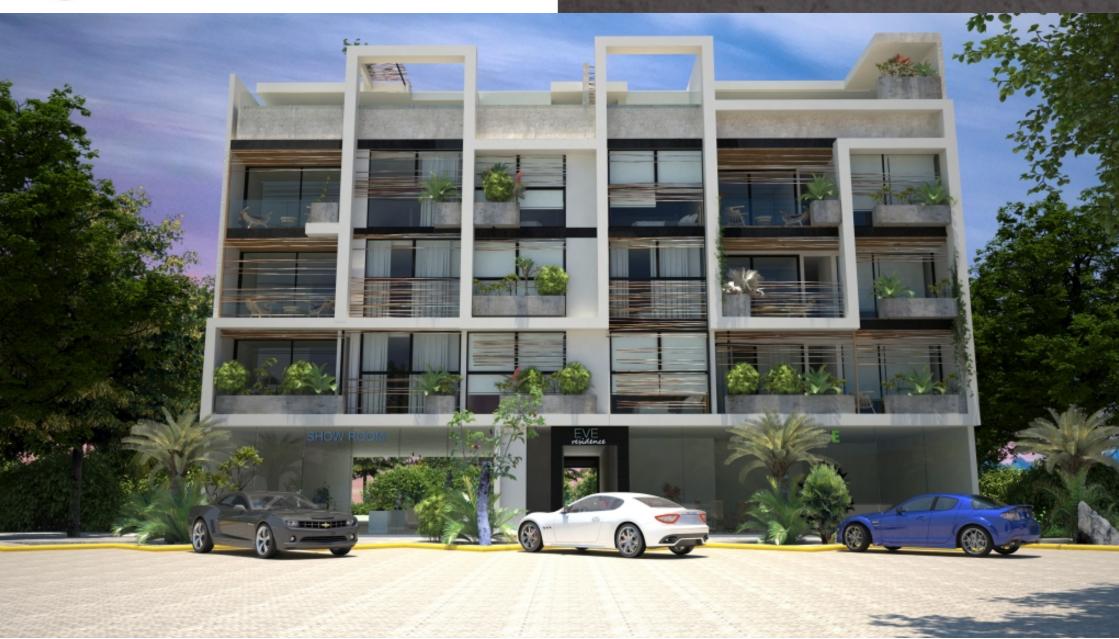

## **Description**

MLS-ACTU209

Commercial premises for sale in Tulum

Commercial premises for sale in Tulum, located in Aldea Zama, the first planned community of Tulum, with underground services, green areas and bicycle path to the hotel zone and beach area, just 15 minutes by bike, you will not need the car. Aldea Zama also has a commercial area with restaurants, cafes and shops of original design.

Commercial premises in luxury residential building.

Delivery June 2020

PRICE:

185m2 706,000 USD (13?414,000 PESOS)

85m2 USD 323,100 (6?139,000 PESOS)

If you want to know the rental amounts in the area, call us and we will gladly advise you.