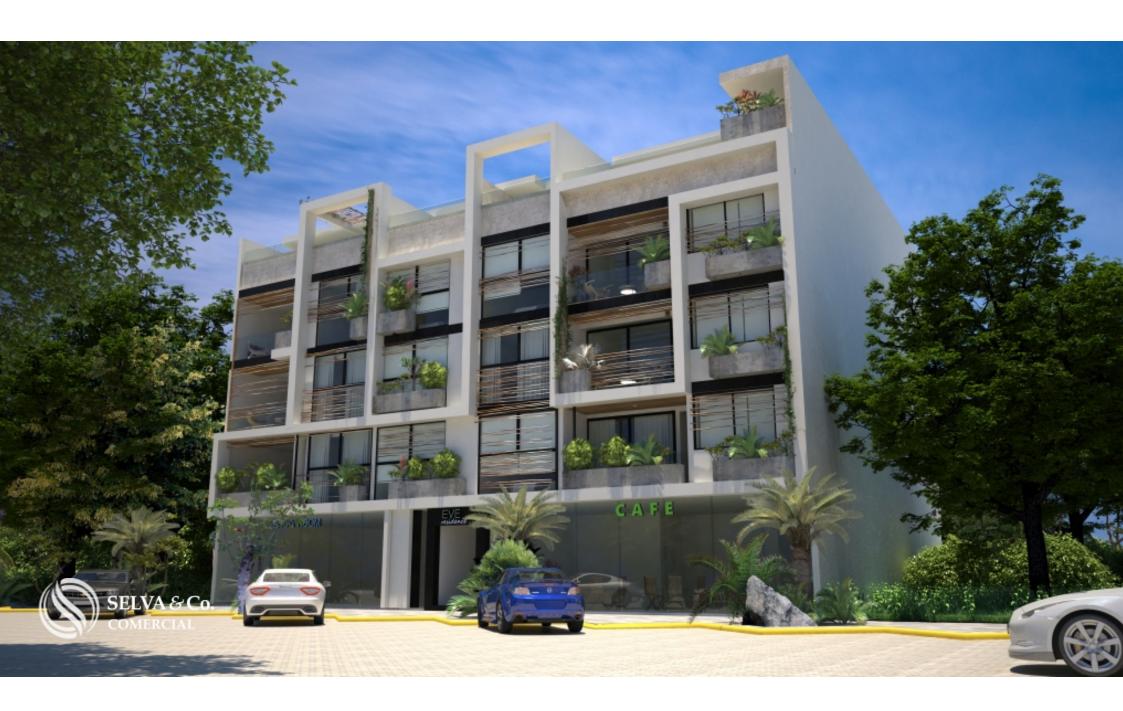

## **Description**

MLS-ACTU209

Commercial premises for sale in Tulum

Commercial premises for sale in Tulum, located in Aldea Zama, the first planned community of Tulum, with underground services, green areas and bicycle path to the hotel zone and beach area, just 15 minutes by bike, you will not need the car. Aldea Zama also has a commercial area with restaurants, cafes and shops of original design.

Commercial premises in luxury residential building.

Delivery June 2020

PRICE:

185m2 706,000 USD (13?414,000 PESOS)

85m2 USD 323,100 (6?139,000 PESOS)

If you want to know the rental amounts in the area, call us and we will gladly advise you.