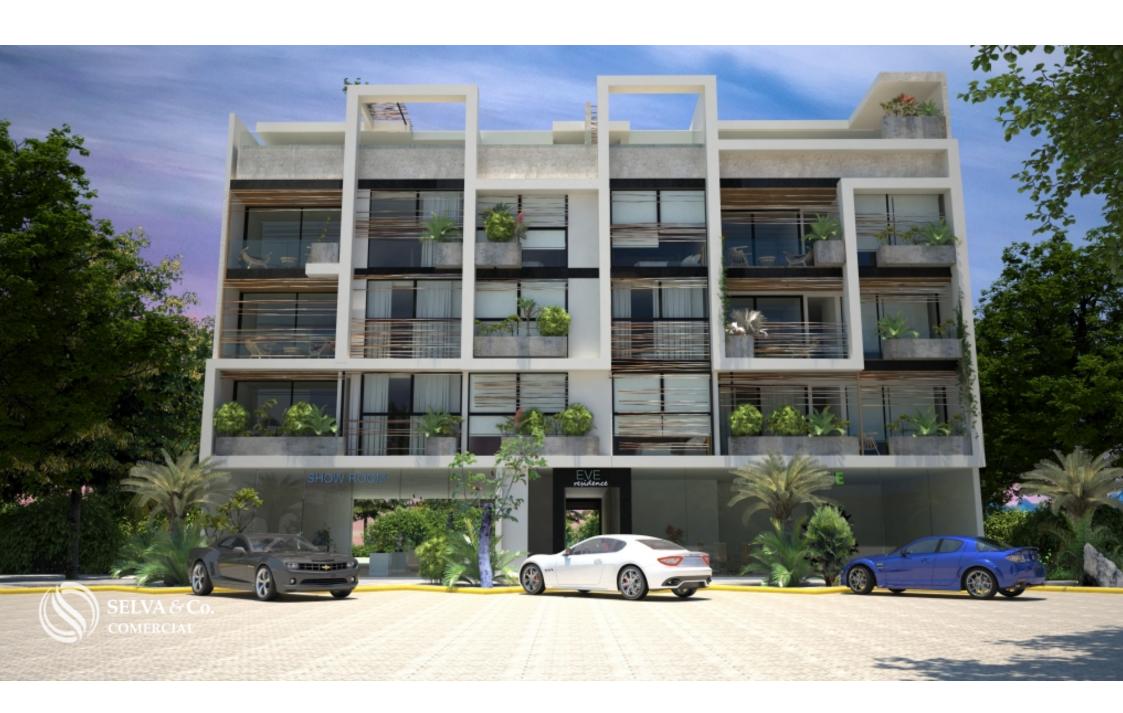

## **Description**

MLS-ACTU209

Commercial premises for sale in Tulum

Commercial premises for sale in Tulum, located in Aldea Zama, the first planned community of Tulum, with underground services, green areas and bicycle path to the hotel zone and beach area, just 15 minutes by bike, you will not need the car. Aldea Zama also has a commercial area with restaurants, cafes and shops of original design.

Commercial premises in luxury residential building.

Delivery June 2020

PRICE:

185m2 706,000 USD (13?414,000 PESOS)

85m2 USD 323,100 (6?139,000 PESOS)

If you want to know the rental amounts in the area, call us and we will gladly advise you.