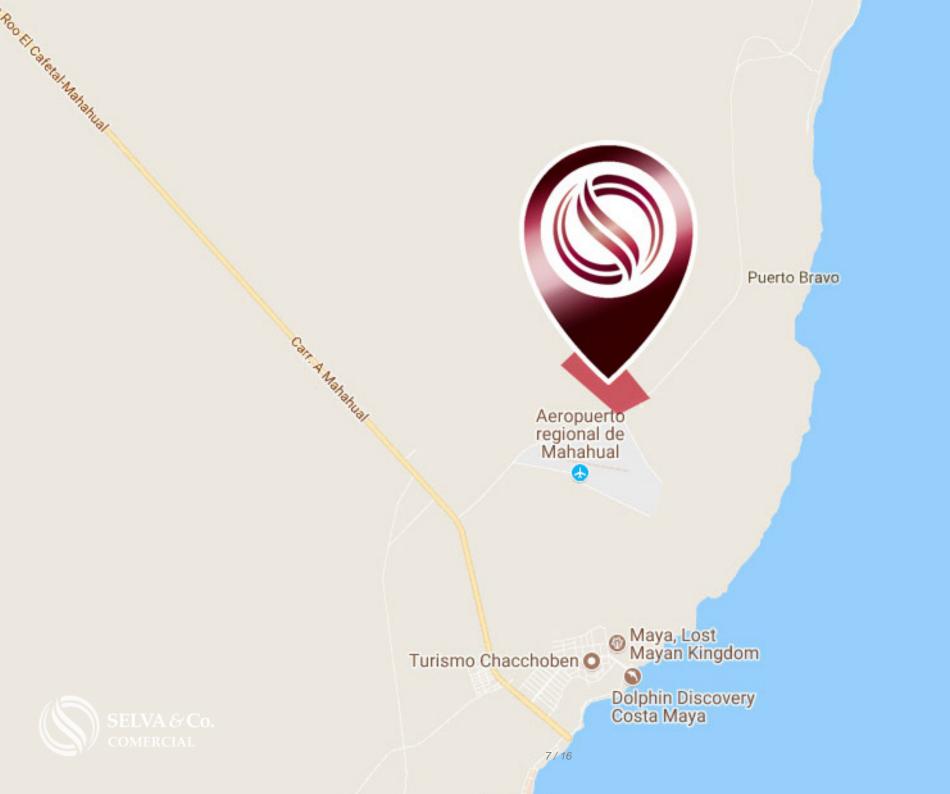

### LOCATION Hectares for sale located in the San Carlos area.

3 minutes from the Mahahual Regional Airport. 9 minutes to the Mahahual boardwalk.

If you want more information about the land or learn more about the real estate market in the San Carlos area, contact us, it will be a pleasure to advise you on your new investment in Mahahual.