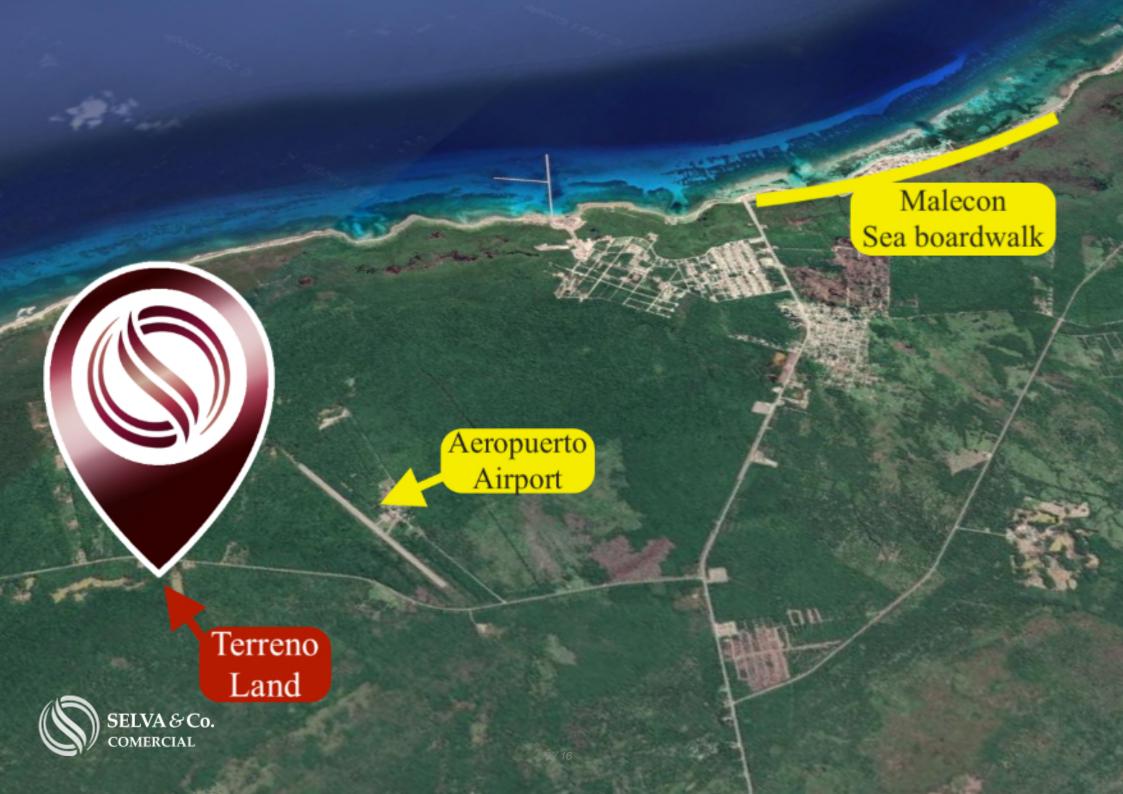

### LOCATION Hectares for sale located in the San Carlos area.

3 minutes from the Mahahual Regional Airport. 9 minutes to the Mahahual boardwalk.

If you want more information about the land or learn more about the real estate market in the San Carlos area, contact us, it will be a pleasure to advise you on your new investment in Mahahual.