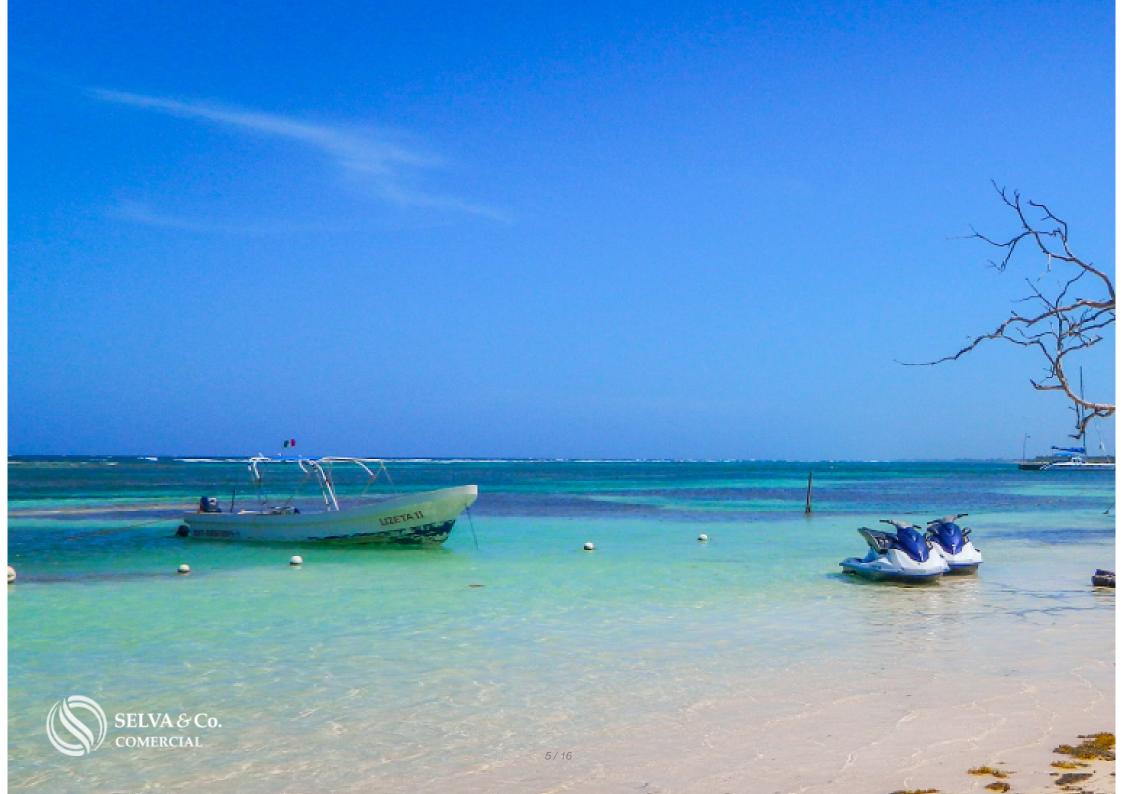

Mahahual is a developing city, with beaches with small waves, transparent water and shallow water. It has the largest public beach in Quintana Roo.

LAND CHARACTERISTICS

10 hectares 100,000 m2 \$20.00 usd x m2 \$2,000,000 usd (39,000,000 PESOS)