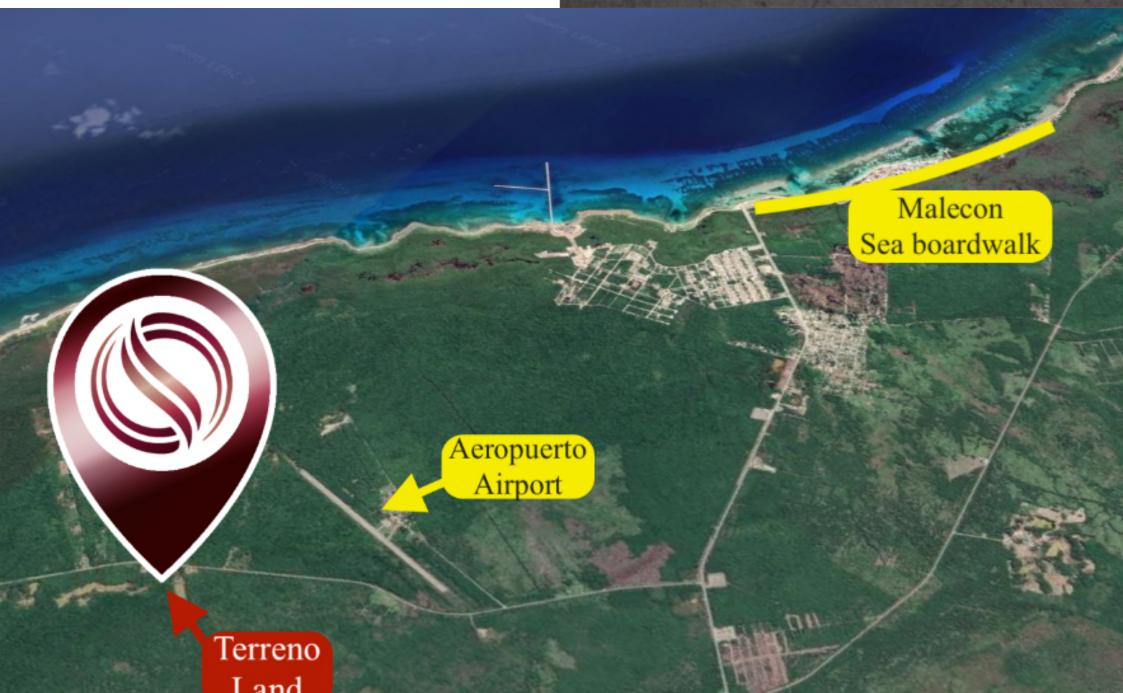

### LOCATION Hectares for sale located in the San Carlos area.

3 minutes from the Mahahual Regional Airport. 9 minutes to the Mahahual boardwalk.

If you want more information about the land or learn more about the real estate market in the San Carlos area, contact us, it will be a pleasure to advise you on your new investment in Mahahual.