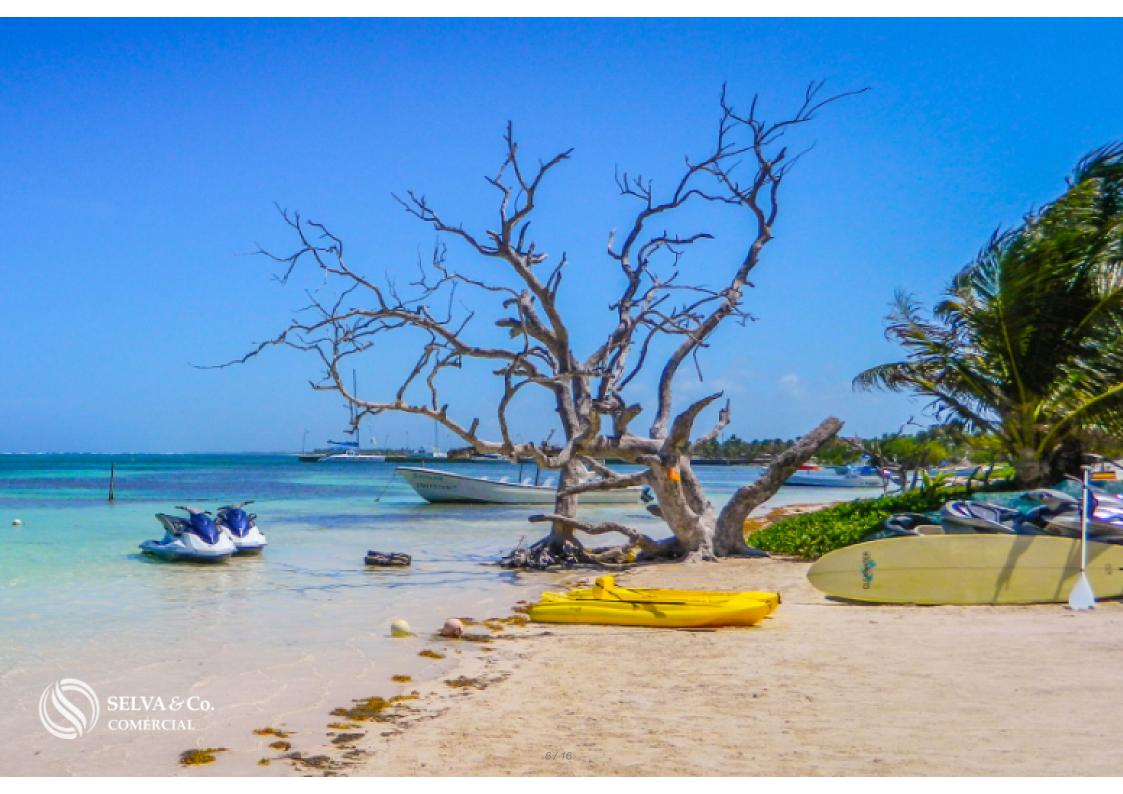

Mahahual is a developing city, with beaches with small waves, transparent water and shallow water. It has the largest public beach in Quintana Roo.

LAND CHARACTERISTICS

10 hectares 100,000 m2 \$20.00 usd x m2 \$2,000,000 usd (39,000,000 PESOS)