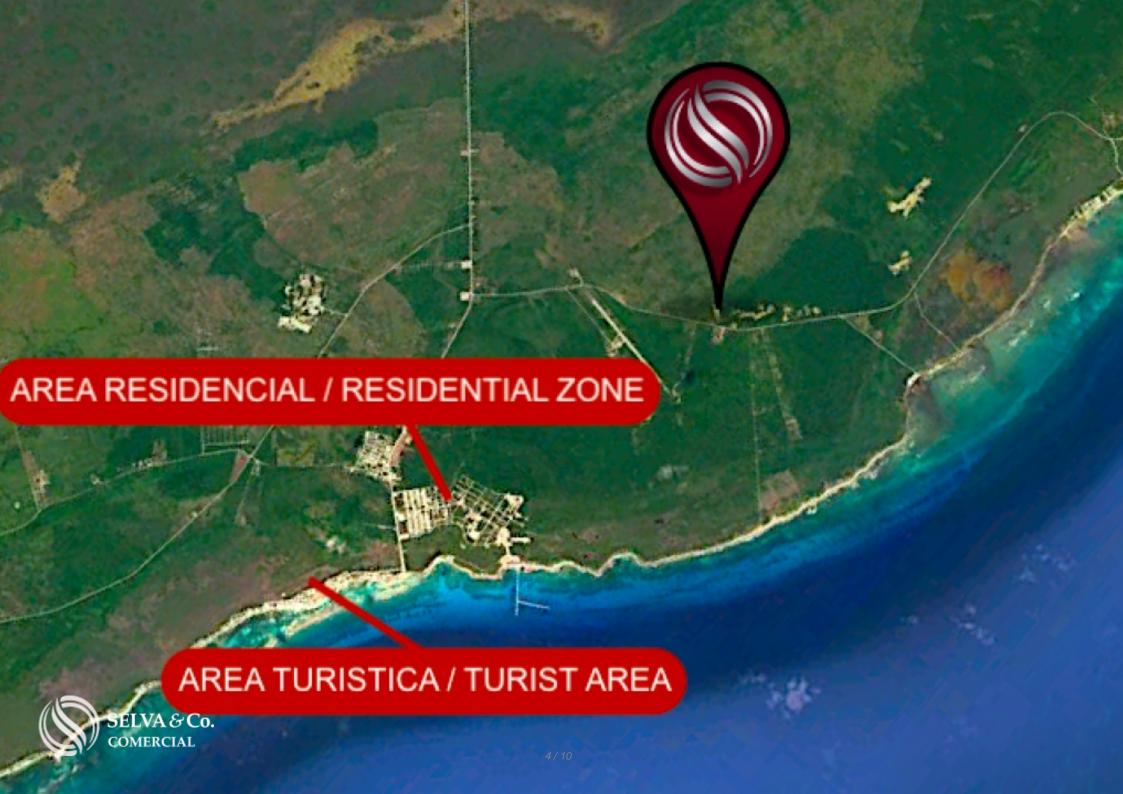

## **Description**

MLS-ELMA200

Hectares for sale in Mahahual

Land for sale in a highly developed area in Mahahual

Hectares for sale near airport

Large lot of 50 hectares, located near a developing avenue.

Excellent to invest.

Mahahual is a developing city, with small wave beaches, transparent and shallow water. It has the largest public beach of Quintana Roo.

In recent years the city has been developed, with the construction of luxury condominium buildings, hotels and residential homes.