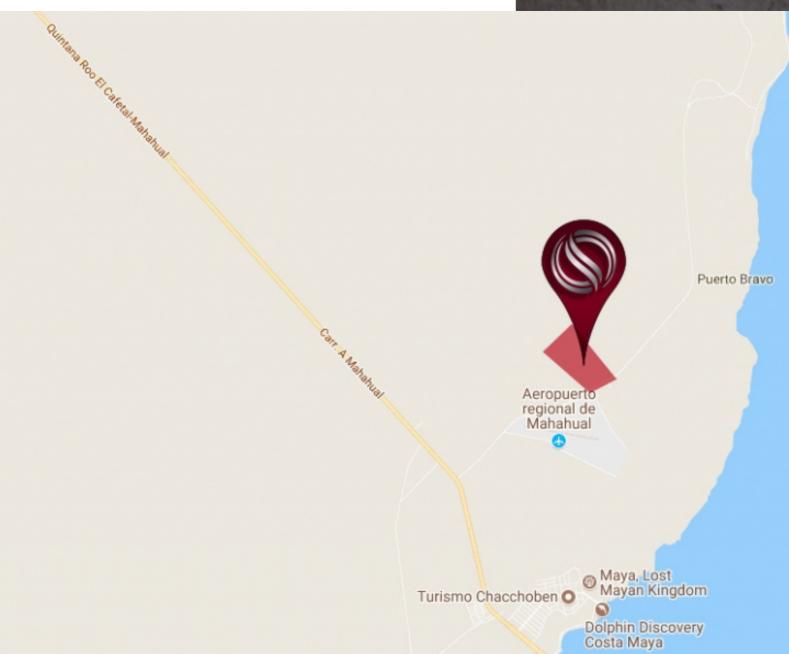

## **Hectares for sale in Mahahual**

| ID: MLS-ELMA200               | Location: Mahahual                 |
|-------------------------------|------------------------------------|
| Type: Land                    | Land: 540,000 m2 / 5,812,560.00 ft |
| Land ha: 54.00 ha / 133.43 ac |                                    |

## **Description**

MLS-ELMA200

Hectares for sale in Mahahual

Land for sale in a highly developed area in Mahahual

Hectares for sale near airport

Large lot of 50 hectares, located near a developing avenue.

Excellent to invest.

## Location

MX **984 803 2058** / US **805 308 2900** www.**selvacomercial**.com