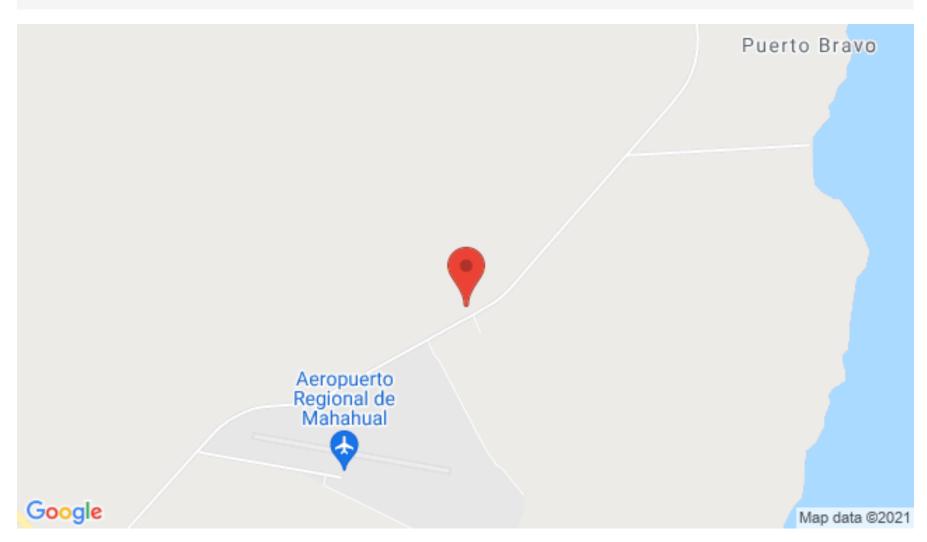

## **Hectares for sale in Mahahual**

| ID: MLS-ELMA200               | Location: Mahahual                 |
|-------------------------------|------------------------------------|
| Type: Land                    | Land: 540,000 m2 / 5,812,560.00 ft |
| Land ha: 54.00 ha / 133.43 ac |                                    |

## **Description**

MLS-ELMA200

Hectares for sale in Mahahual

Land for sale in a highly developed area in Mahahual

Hectares for sale near airport

Large lot of 50 hectares, located near a developing avenue.

Excellent to invest.

## Location

MX **984 803 2058** / US **805 308 2900** www.**selvacomercial**.com