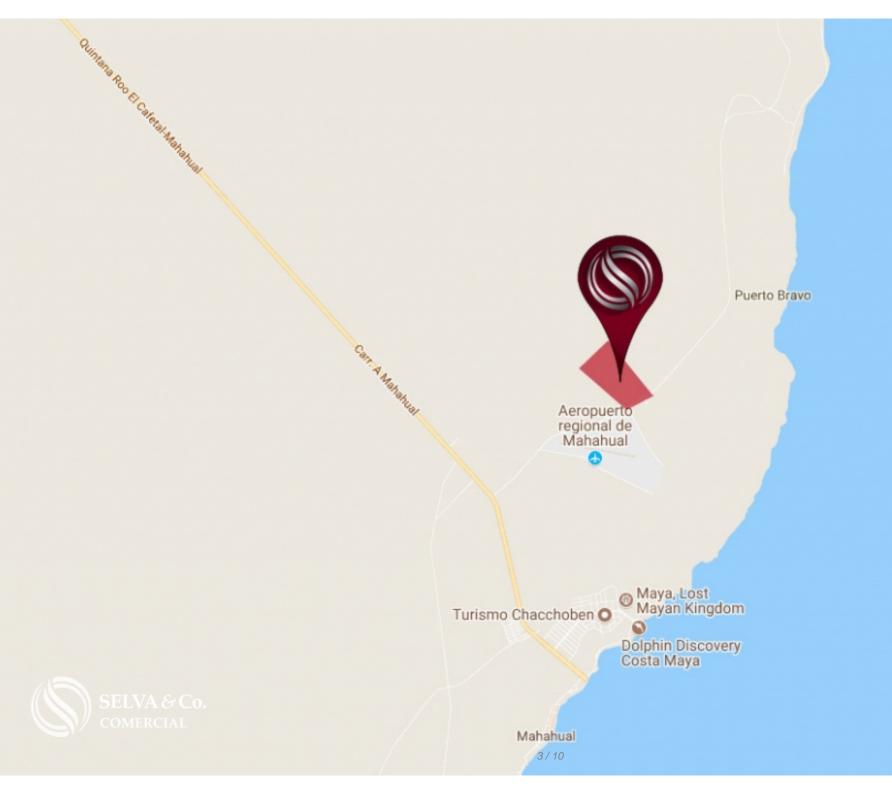

## **Hectares for sale in Mahahual**

| ID: MLS-ELMA200               | Location: Mahahual                 |
|-------------------------------|------------------------------------|
| Type: Land                    | Land: 540,000 m2 / 5,812,560.00 ft |
| Land ha: 54.00 ha / 133.43 ac |                                    |

## **Description**

MLS-ELMA200

Hectares for sale in Mahahual

Land for sale in a highly developed area in Mahahual

Hectares for sale near airport

Large lot of 50 hectares, located near a developing avenue.

Excellent to invest.

## Location

MX **984 803 2058** / US **805 308 2900** www.**selvacomercial**.com