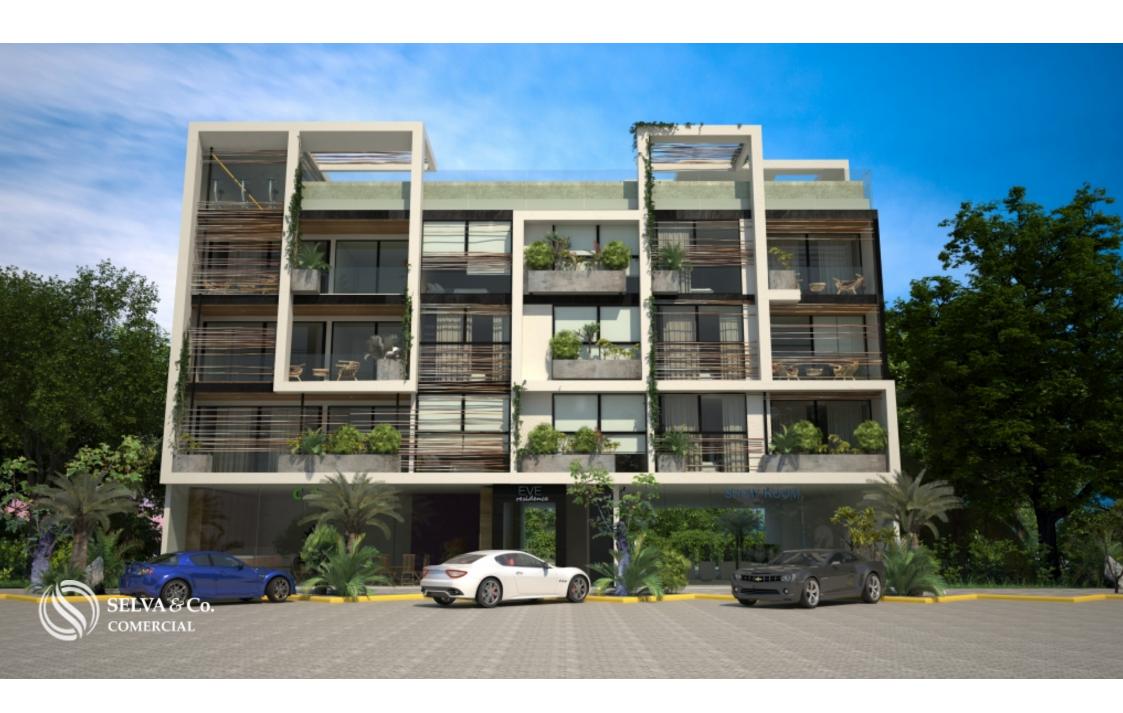

## **Description**

MLS-ACTU209

Commercial premises for sale in Tulum

Commercial premises for sale in Tulum, located in Aldea Zama, the first planned community of Tulum, with underground services, green areas and bicycle path to the hotel zone and beach area, just 15 minutes by bike, you will not need the car. Aldea Zama also has a commercial area with restaurants, cafes and shops of original design.

Commercial premises in luxury residential building.

Delivery June 2020

PRICE:

185m2 706,000 USD (13?414,000 PESOS)

85m2 USD 323,100 (6?139,000 PESOS)

If you want to know the rental amounts in the area, call us and we will gladly advise you.