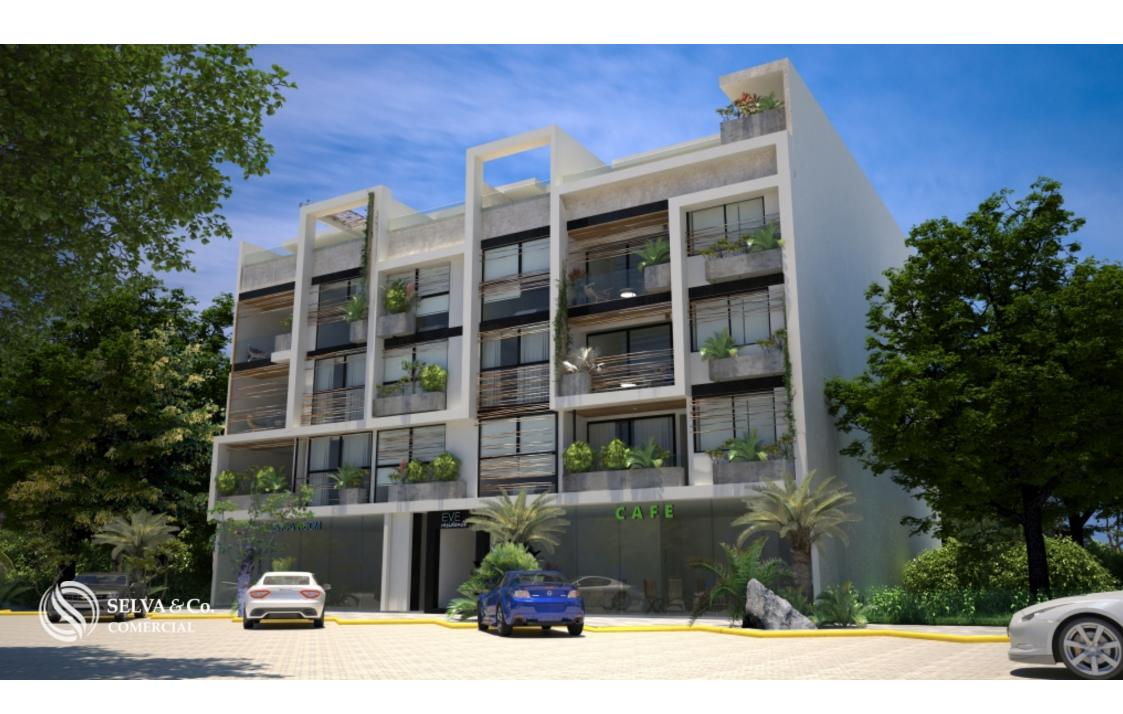

## **Description**

MLS-ACTU209

Commercial premises for sale in Tulum

Commercial premises for sale in Tulum, located in Aldea Zama, the first planned community of Tulum, with underground services, green areas and bicycle path to the hotel zone and beach area, just 15 minutes by bike, you will not need the car. Aldea Zama also has a commercial area with restaurants, cafes and shops of original design.

Commercial premises in luxury residential building.

Delivery June 2020

PRICE:

185m2 706,000 USD (13?414,000 PESOS)

85m2 USD 323,100 (6?139,000 PESOS)

If you want to know the rental amounts in the area, call us and we will gladly advise you.