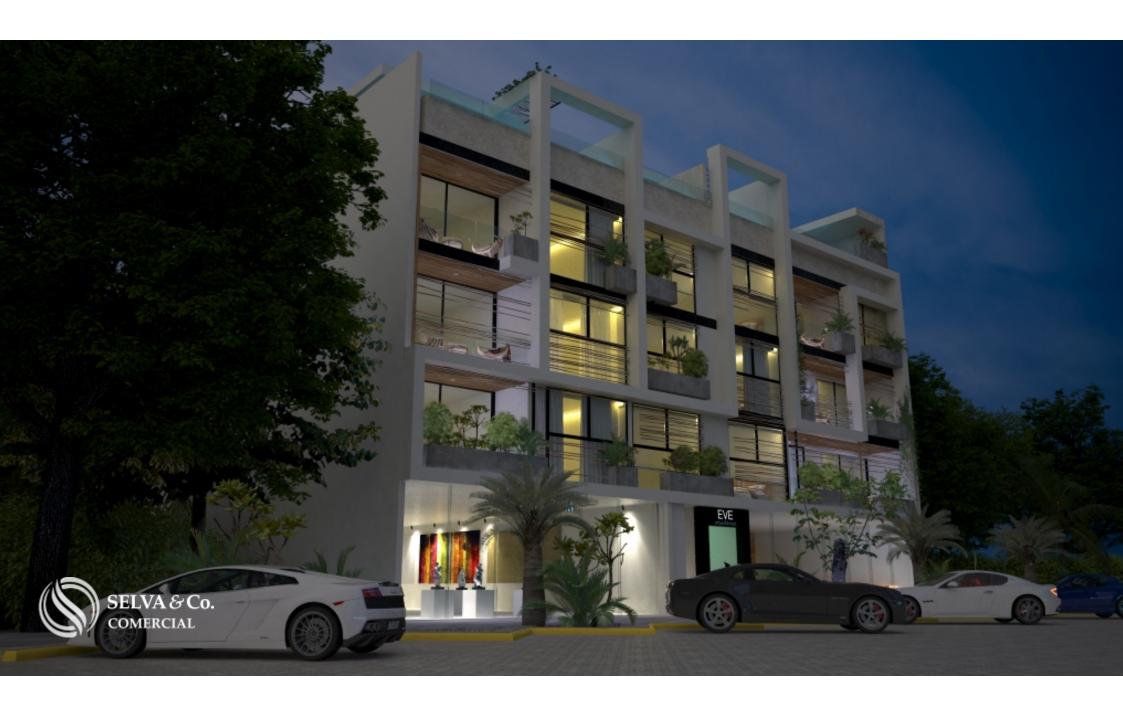

## **Description**

MLS-ACTU209

Commercial premises for sale in Tulum

Commercial premises for sale in Tulum, located in Aldea Zama, the first planned community of Tulum, with underground services, green areas and bicycle path to the hotel zone and beach area, just 15 minutes by bike, you will not need the car. Aldea Zama also has a commercial area with restaurants, cafes and shops of original design.

Commercial premises in luxury residential building.

Delivery June 2020

PRICE:

185m2 706,000 USD (13?414,000 PESOS)

85m2 USD 323,100 (6?139,000 PESOS)

If you want to know the rental amounts in the area, call us and we will gladly advise you.