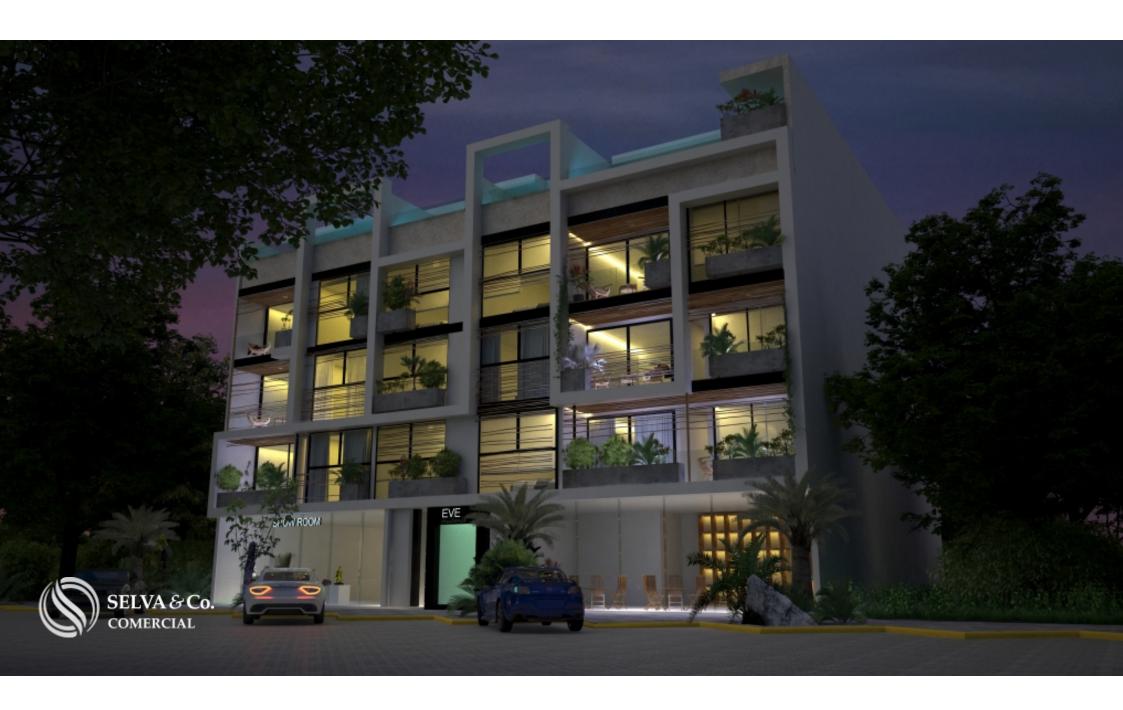

## **Description**

MLS-ACTU209

Commercial premises for sale in Tulum

Commercial premises for sale in Tulum, located in Aldea Zama, the first planned community of Tulum, with underground services, green areas and bicycle path to the hotel zone and beach area, just 15 minutes by bike, you will not need the car. Aldea Zama also has a commercial area with restaurants, cafes and shops of original design.

Commercial premises in luxury residential building.

Delivery June 2020

PRICE:

185m2 706,000 USD (13?414,000 PESOS)

85m2 USD 323,100 (6?139,000 PESOS)

If you want to know the rental amounts in the area, call us and we will gladly advise you.