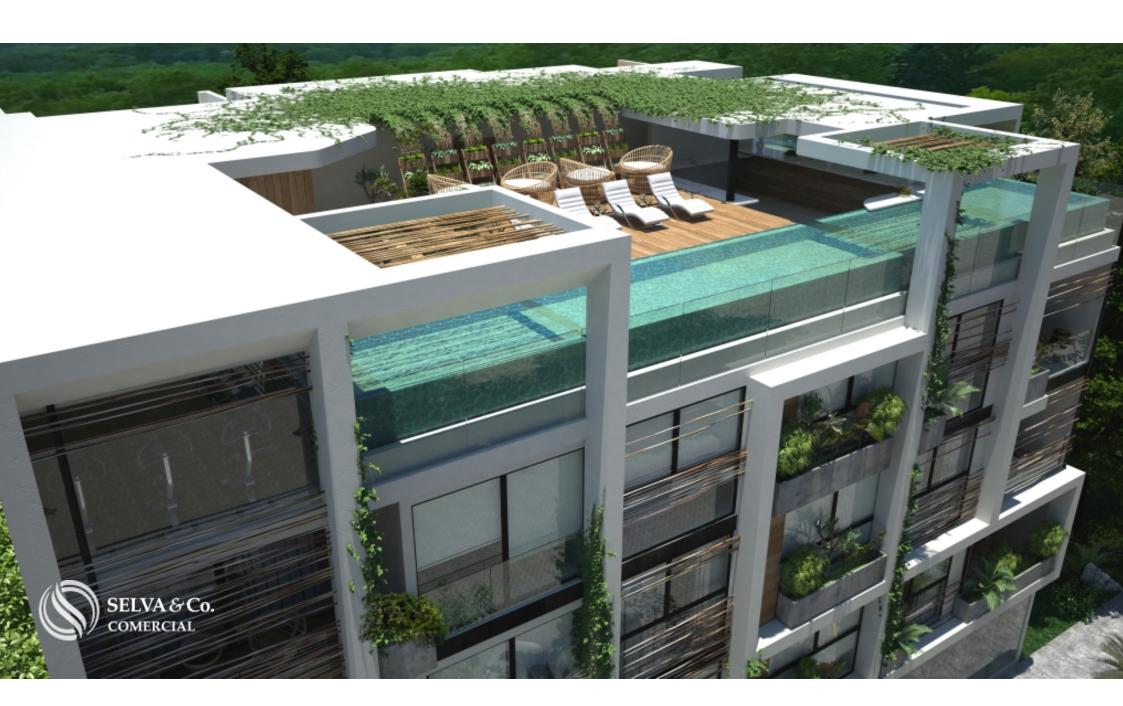

## **Description**

MLS-ACTU209

Commercial premises for sale in Tulum

Commercial premises for sale in Tulum, located in Aldea Zama, the first planned community of Tulum, with underground services, green areas and bicycle path to the hotel zone and beach area, just 15 minutes by bike, you will not need the car. Aldea Zama also has a commercial area with restaurants, cafes and shops of original design.

Commercial premises in luxury residential building.

Delivery June 2020

PRICE:

185m2 706,000 USD (13?414,000 PESOS)

85m2 USD 323,100 (6?139,000 PESOS)

If you want to know the rental amounts in the area, call us and we will gladly advise you.