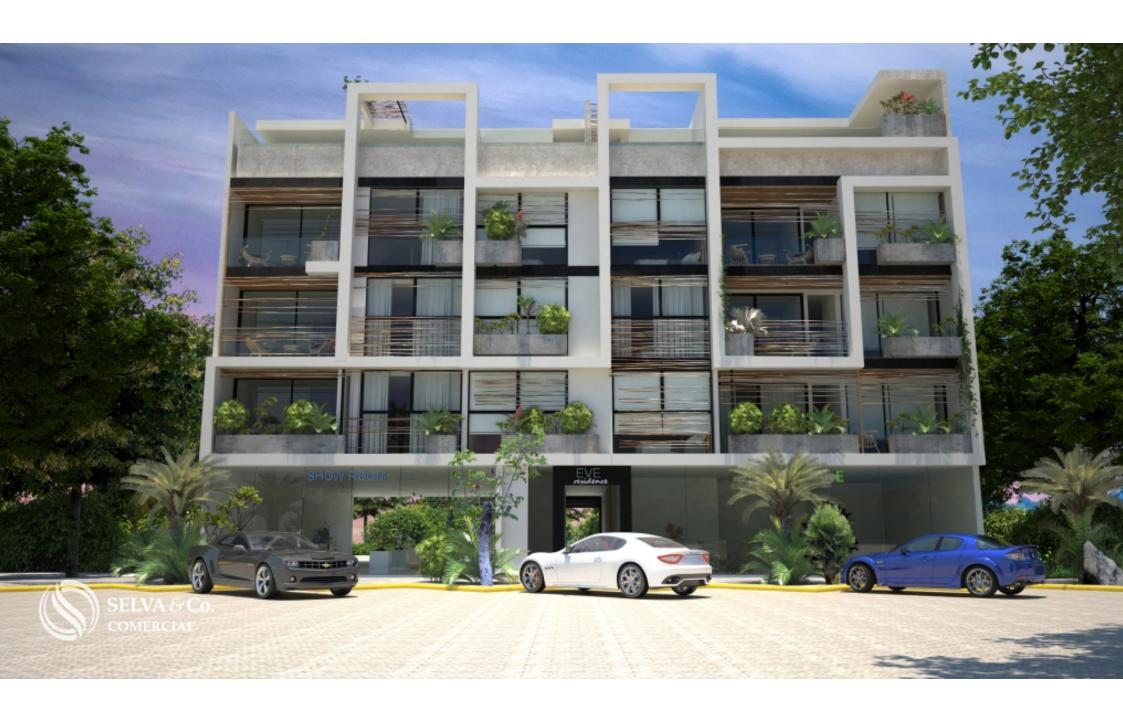

## **Description**

MLS-ACTU209

Commercial premises for sale in Tulum

Commercial premises for sale in Tulum, located in Aldea Zama, the first planned community of Tulum, with underground services, green areas and bicycle path to the hotel zone and beach area, just 15 minutes by bike, you will not need the car. Aldea Zama also has a commercial area with restaurants, cafes and shops of original design.

Commercial premises in luxury residential building.

Delivery June 2020

PRICE:

185m2 706,000 USD (13?414,000 PESOS)

85m2 USD 323,100 (6?139,000 PESOS)

If you want to know the rental amounts in the area, call us and we will gladly advise you.