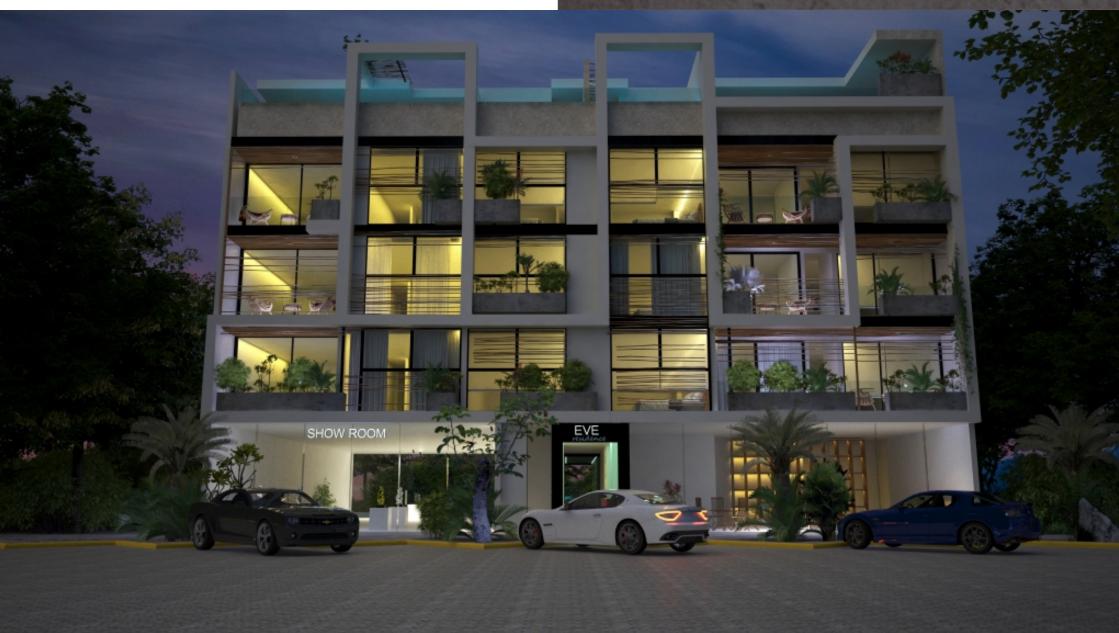

## **Description**

MLS-ACTU209

Commercial premises for sale in Tulum

Commercial premises for sale in Tulum, located in Aldea Zama, the first planned community of Tulum, with underground services, green areas and bicycle path to the hotel zone and beach area, just 15 minutes by bike, you will not need the car. Aldea Zama also has a commercial area with restaurants, cafes and shops of original design.

Commercial premises in luxury residential building.

Delivery June 2020

PRICE:

185m2 706,000 USD (13?414,000 PESOS)

85m2 USD 323,100 (6?139,000 PESOS)

If you want to know the rental amounts in the area, call us and we will gladly advise you.