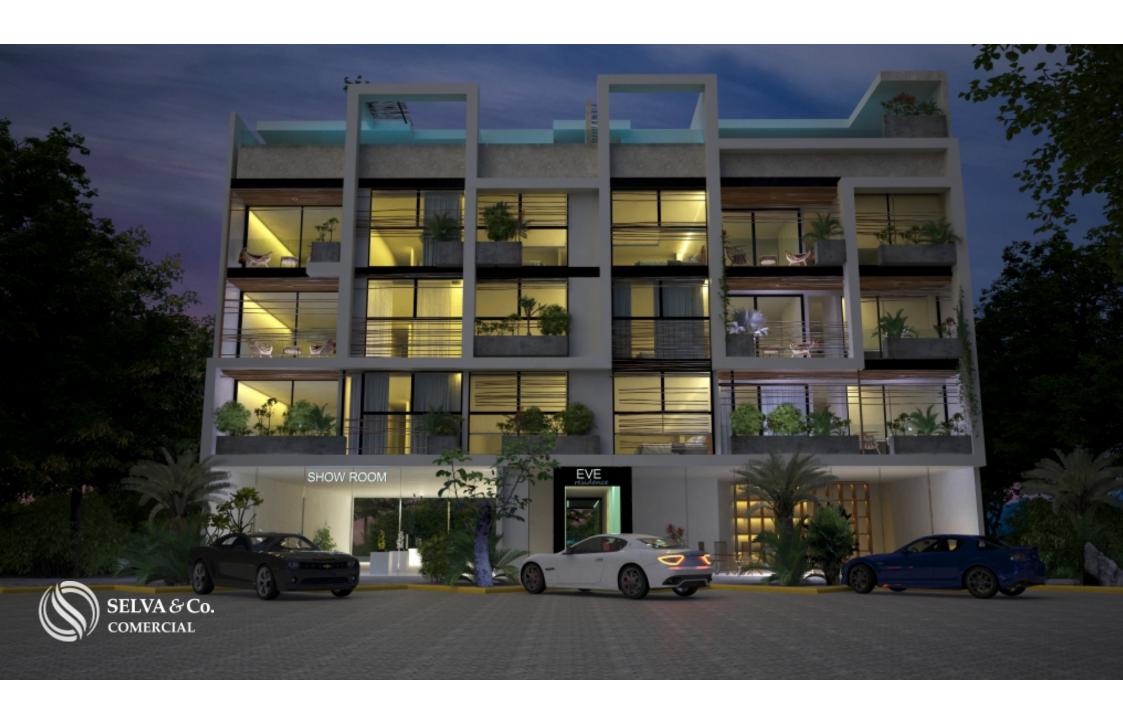

## **Description**

MLS-ACTU209

Commercial premises for sale in Tulum

Commercial premises for sale in Tulum, located in Aldea Zama, the first planned community of Tulum, with underground services, green areas and bicycle path to the hotel zone and beach area, just 15 minutes by bike, you will not need the car. Aldea Zama also has a commercial area with restaurants, cafes and shops of original design.

Commercial premises in luxury residential building.

Delivery June 2020

PRICE:

185m2 706,000 USD (13?414,000 PESOS)

85m2 USD 323,100 (6?139,000 PESOS)

If you want to know the rental amounts in the area, call us and we will gladly advise you.