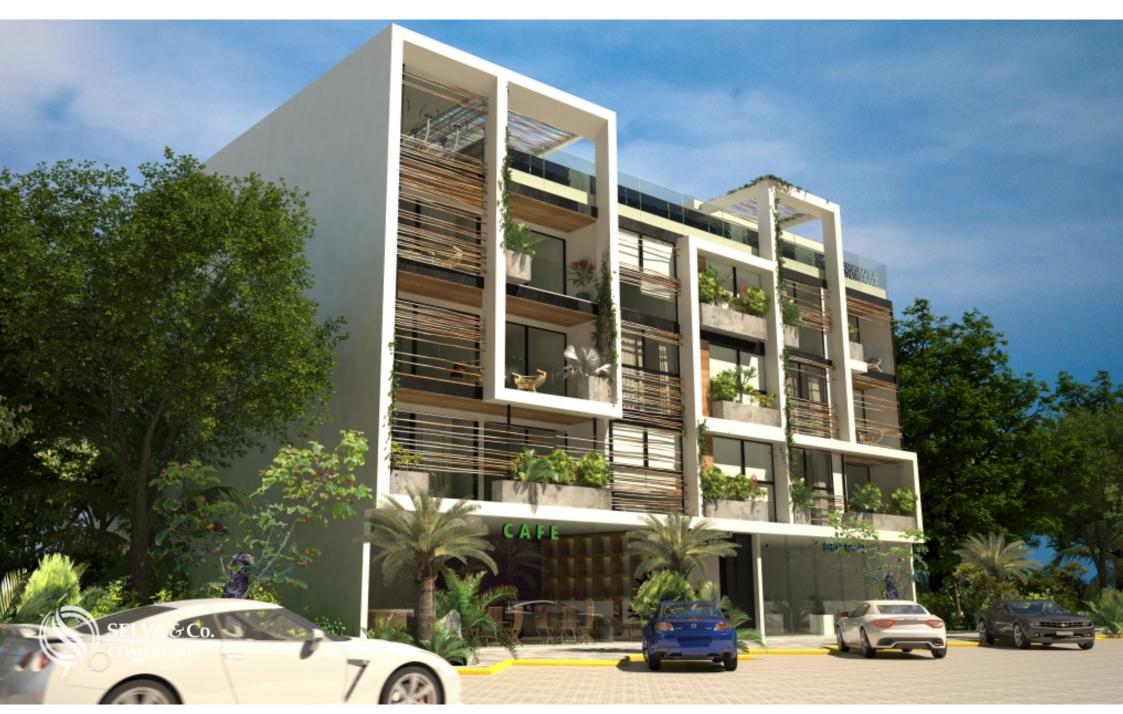

## **Description**

MLS-ACTU209

Commercial premises for sale in Tulum

Commercial premises for sale in Tulum, located in Aldea Zama, the first planned community of Tulum, with underground services, green areas and bicycle path to the hotel zone and beach area, just 15 minutes by bike, you will not need the car. Aldea Zama also has a commercial area with restaurants, cafes and shops of original design.

Commercial premises in luxury residential building.

Delivery June 2020

PRICE:

185m2 706,000 USD (13?414,000 PESOS)

85m2 USD 323,100 (6?139,000 PESOS)

If you want to know the rental amounts in the area, call us and we will gladly advise you.