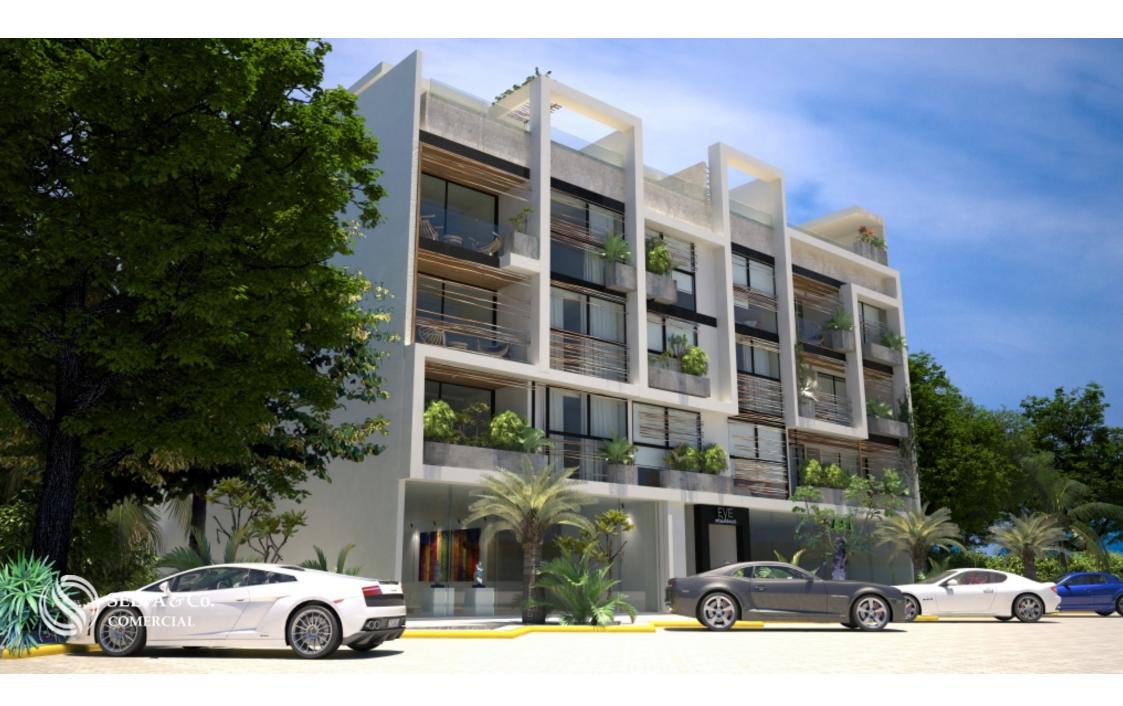

## **Description**

MLS-ACTU209

Commercial premises for sale in Tulum

Commercial premises for sale in Tulum, located in Aldea Zama, the first planned community of Tulum, with underground services, green areas and bicycle path to the hotel zone and beach area, just 15 minutes by bike, you will not need the car. Aldea Zama also has a commercial area with restaurants, cafes and shops of original design.

Commercial premises in luxury residential building.

Delivery June 2020

PRICE:

185m2 706,000 USD (13?414,000 PESOS)

85m2 USD 323,100 (6?139,000 PESOS)

If you want to know the rental amounts in the area, call us and we will gladly advise you.