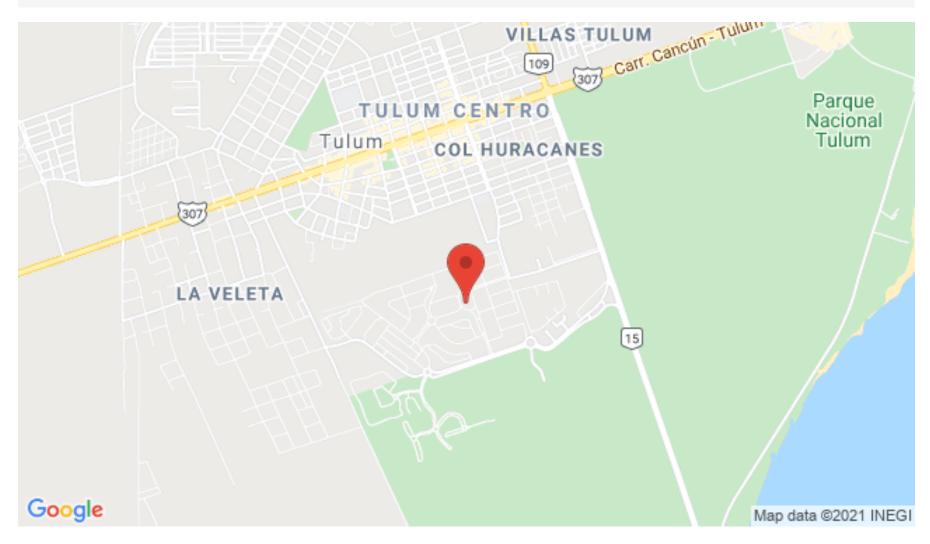

oundings Aldea Zama

SELVA & Co. Comercial 0

# EXCEDER LASTIMA NUESTROS ANIMALITOS

P

00

40 Km / H



Vialidades Aldea Zama / Roads At Aldea Zama



ATE

 $\bigcirc$ 

S

intage

7215B

UERA)

#### Description

MLS-ACTU207

Double height commercial premises for sale in Aldea Zama Tulum

Commercial premises in a boutique condo building, located in Aldea Zama, the first planned community of Tulum, with underground services, green areas and bicycle path to the hotel zone and beach area. Just 7 minutes by bike, you will not need the car. Aldea Zama has a commercial area with restaurants and cafes.

Commercial space with loft design

Size: 135m2

### Price: 325,000 USD (6?175,000 PESOS)

If you want to know the prices of the current rental offer in Aldea Zama, give us a call

#### Location





MX 984 803 2058 / US 805 308 2900 www.selvacomercial.com