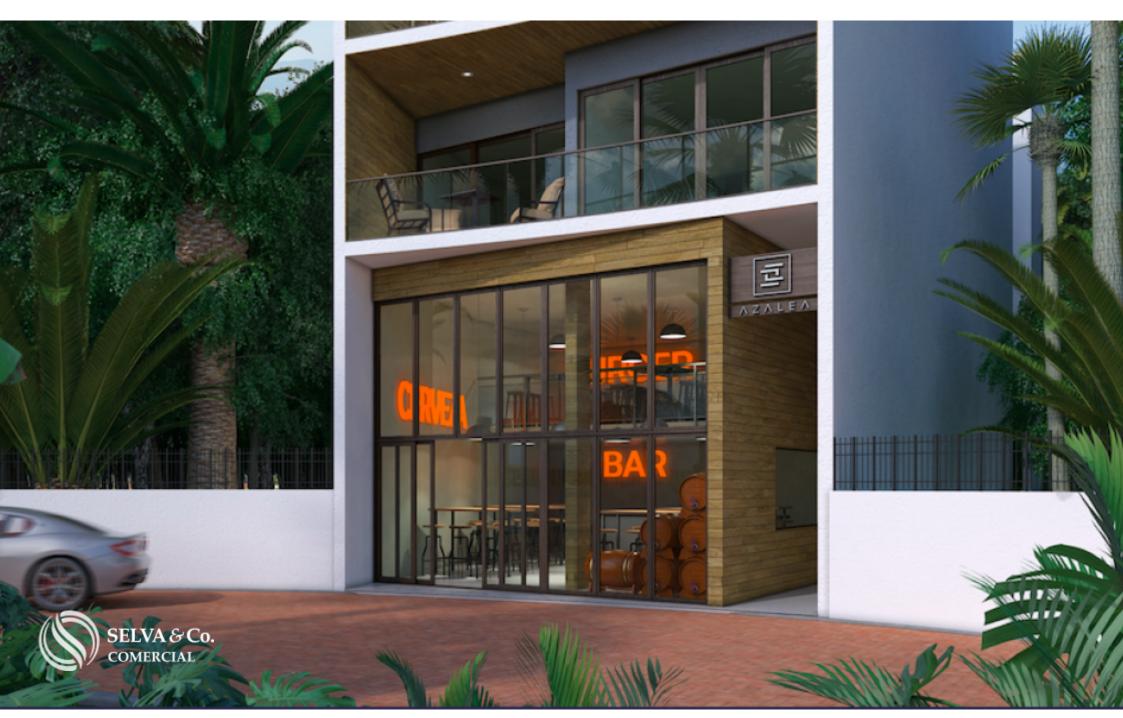

#### Description

MLS-ACTU207

Double height commercial premises for sale in Aldea Zama Tulum

Commercial premises in a boutique condo building, located in Aldea Zama, the first planned community of Tulum, with underground services, green areas and bicycle path to the hotel zone and beach area. Just 7 minutes by bike, you will not need the car. Aldea Zama has a commercial area with restaurants and cafes.

Commercial space with loft design

Size: 135m2