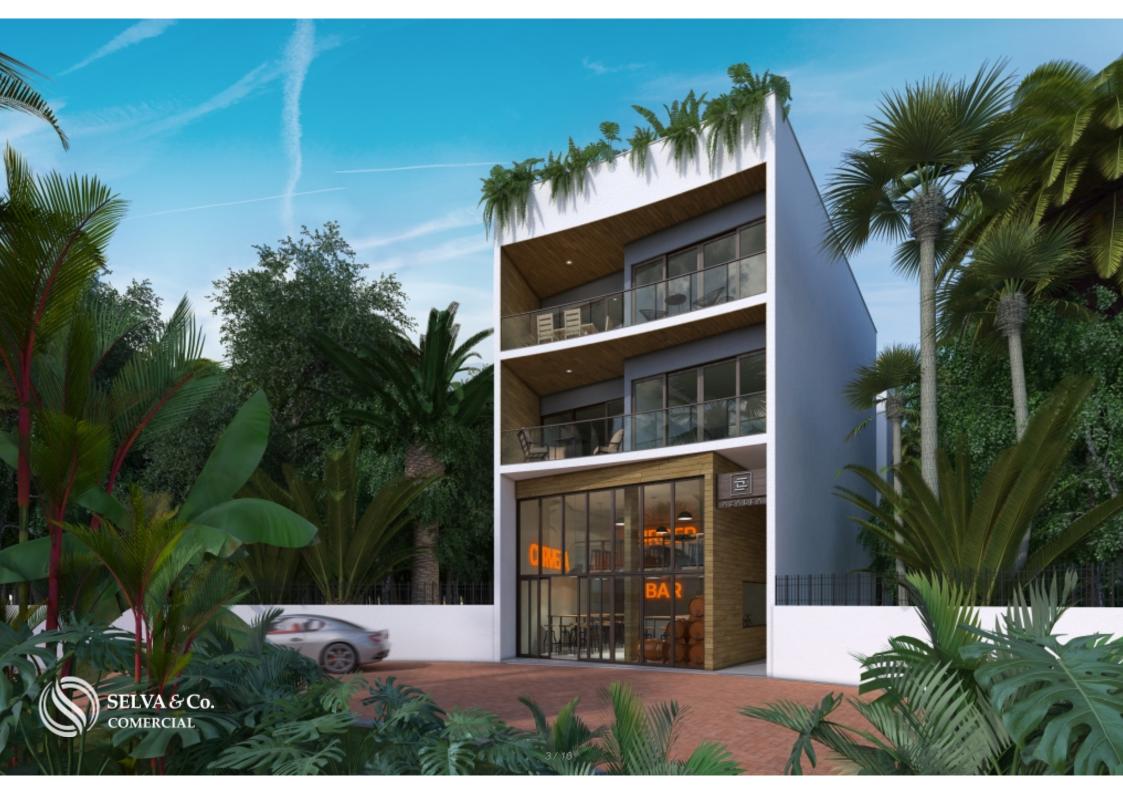

# Double height commercial premises for sale in Aldea Zama Tulum

| ID: MLS-ACTU207            | Location: Tulum                    |
|----------------------------|------------------------------------|
| Type: Local                | Construction: 135 m2 / 1,453.14 ft |
| Land: 135 m2 / 1,453.14 ft | Land ha: 0.01 ha / 0.03 ac         |

#### Description

MLS-ACTU207

Double height commercial premises for sale in Aldea Zama Tulum

Commercial premises in a boutique condo building, located in Aldea Zama, the first planned community of Tulum, with underground services, green areas and bicycle path to the hotel zone and beach area. Just 7 minutes by bike, you will not need the car. Aldea Zama has a commercial area with restaurants and cafes.

Commercial space with loft design

Size: 135m2