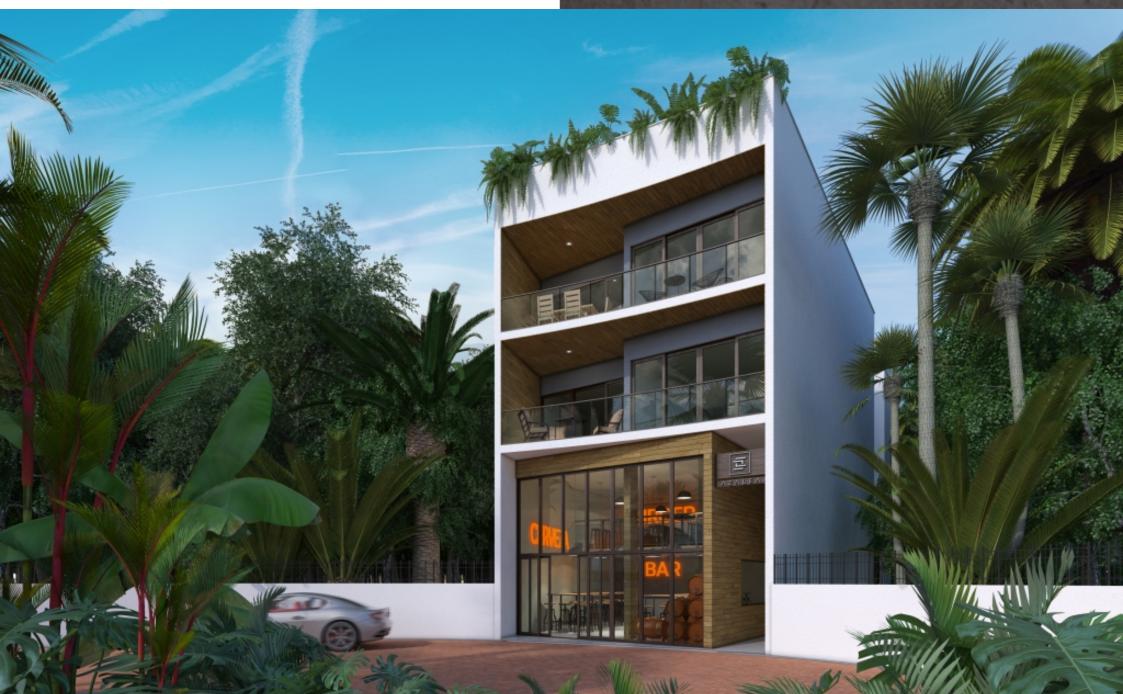

# Double height commercial premises for sale in Aldea Zama Tulum

| ID: MLS-ACTU207            | Location: Tulum                    |
|----------------------------|------------------------------------|
| Type: Local                | Construction: 135 m2 / 1,453.14 ft |
| Land: 135 m2 / 1,453.14 ft | Land ha: 0.01 ha / 0.03 ac         |

#### Description

MLS-ACTU207

Double height commercial premises for sale in Aldea Zama Tulum

Commercial premises in a boutique condo building, located in Aldea Zama, the first planned community of Tulum, with underground services, green areas and bicycle path to the hotel zone and beach area. Just 7 minutes by bike, you will not need the car. Aldea Zama has a commercial area with restaurants and cafes.

Commercial space with loft design

Size: 135m2