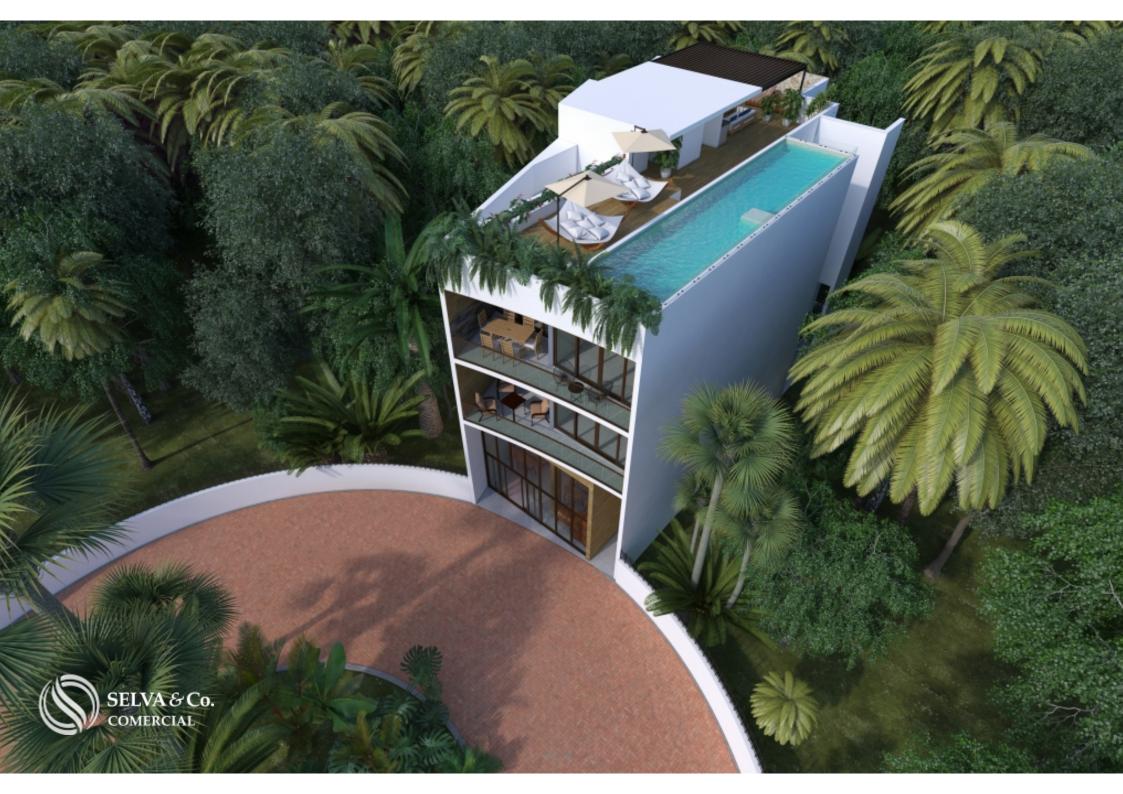

# Double height commercial premises for sale in Aldea Zama Tulum

| ID: MLS-ACTU207            | Location: Tulum                    |
|----------------------------|------------------------------------|
| Type: Local                | Construction: 135 m2 / 1,453.14 ft |
| Land: 135 m2 / 1,453.14 ft | Land ha: 0.01 ha / 0.03 ac         |

#### Description

MLS-ACTU207

Double height commercial premises for sale in Aldea Zama Tulum

Commercial premises in a boutique condo building, located in Aldea Zama, the first planned community of Tulum, with underground services, green areas and bicycle path to the hotel zone and beach area. Just 7 minutes by bike, you will not need the car. Aldea Zama has a commercial area with restaurants and cafes.

Commercial space with loft design

Size: 135m2