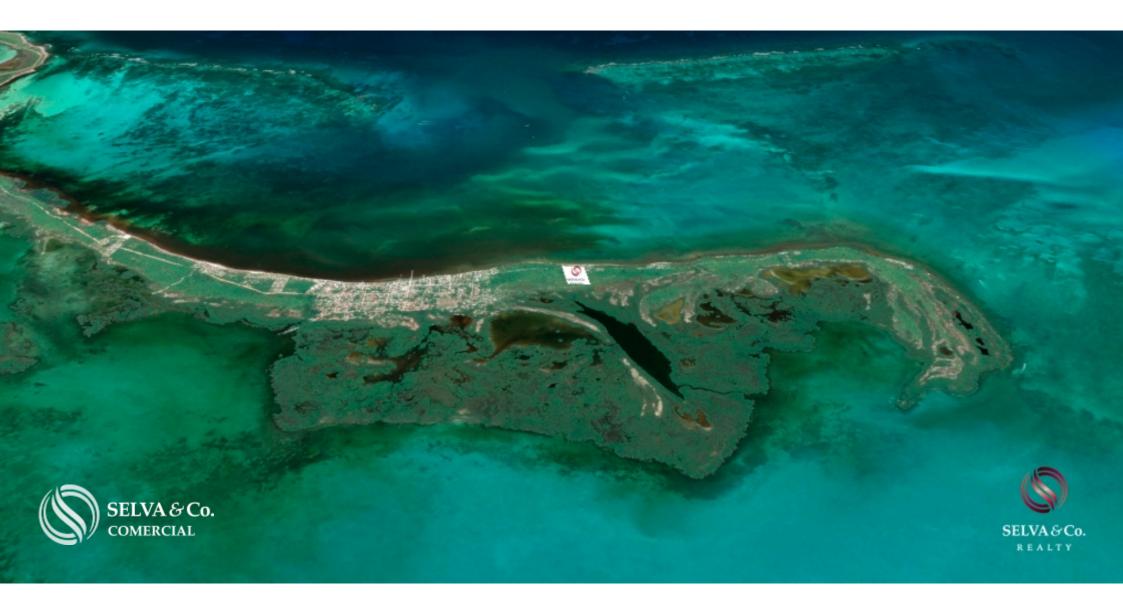

## **Beachfront land in Siaan Kaan Tulum**

| ID: MLS-ELTU201            | Location: Tulum                 |
|----------------------------|---------------------------------|
| Type: Land                 | Land: 16,237 m2 / 174,775.07 ft |
| Land ha: 1.62 ha / 4.01 ac | Land use: 1                     |

## Description

Beachfront land in Siaan Kaan Tulum

Wonderful land located on the Tulum-Sian Kaan road with 100 linear meters of beach. Total area of ??16,237.50 m2.

Ideal for a small sustainable hotel or build a dream house surrounded by palm trees, sand and the ocean ... Rest and privacy that many wish to have.

Located in Punta Allen, very close to a small Fishermen?s village ,3 hours from the Cancun International Airport. Near the city of Tulum , famous for its beach clubs, nightlife, yoga and holistic activities.