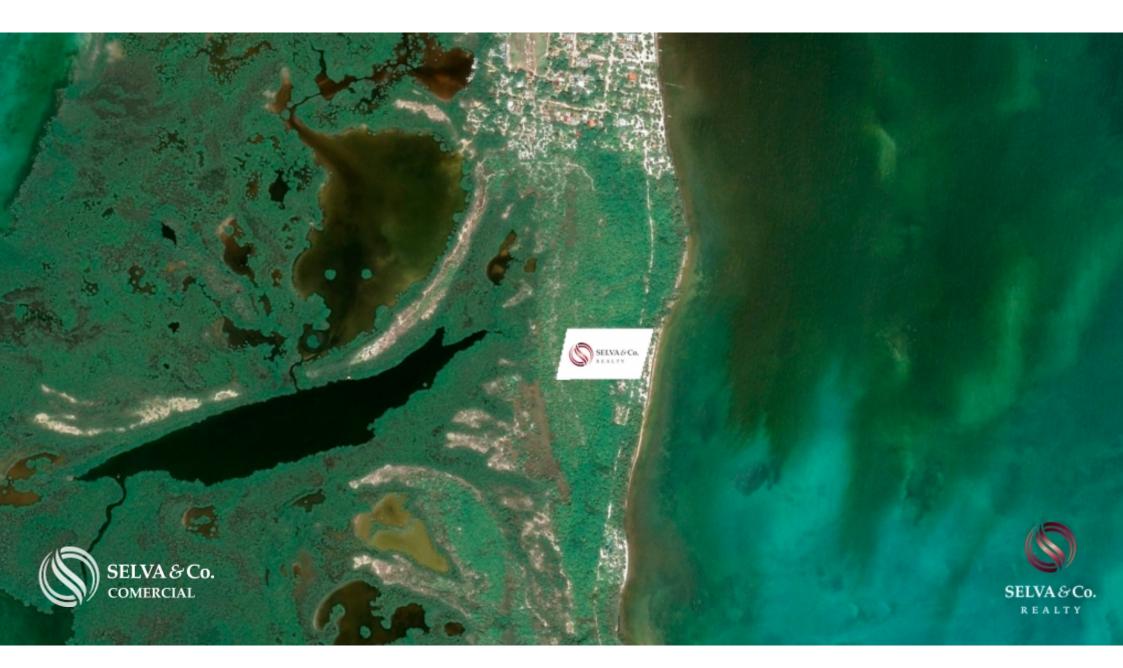

## **Beachfront land in Siaan Kaan Tulum**

| ID: MLS-ELTU201            | Location: Tulum                 |
|----------------------------|---------------------------------|
| Type: Land                 | Land: 16,237 m2 / 174,775.07 ft |
| Land ha: 1.62 ha / 4.01 ac | Land use: 1                     |

## Description

Beachfront land in Siaan Kaan Tulum

Wonderful land located on the Tulum-Sian Kaan road with 100 linear meters of beach. Total area of ??16,237.50 m2.

Ideal for a small sustainable hotel or build a dream house surrounded by palm trees, sand and the ocean ... Rest and privacy that many wish to have.

Located in Punta Allen, very close to a small Fishermen?s village ,3 hours from the Cancun International Airport. Near the city of Tulum , famous for its beach clubs, nightlife, yoga and holistic activities.