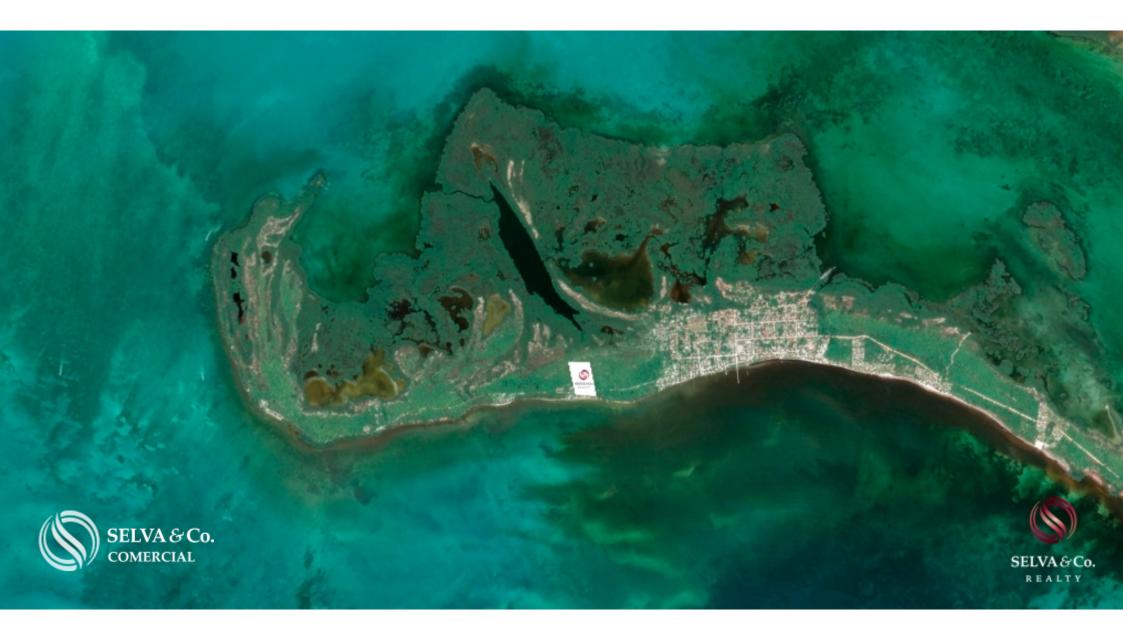

## **Beachfront land in Siaan Kaan Tulum**

| ID: MLS-ELTU201            | Location: Tulum                 |
|----------------------------|---------------------------------|
| Type: Land                 | Land: 16,237 m2 / 174,775.07 ft |
| Land ha: 1.62 ha / 4.01 ac | Land use: 1                     |

## Description

Beachfront land in Siaan Kaan Tulum

Wonderful land located on the Tulum-Sian Kaan road with 100 linear meters of beach. Total area of ??16,237.50 m2.

Ideal for a small sustainable hotel or build a dream house surrounded by palm trees, sand and the ocean ... Rest and privacy that many wish to have.

Located in Punta Allen, very close to a small Fishermen?s village ,3 hours from the Cancun International Airport. Near the city of Tulum , famous for its beach clubs, nightlife, yoga and holistic activities.