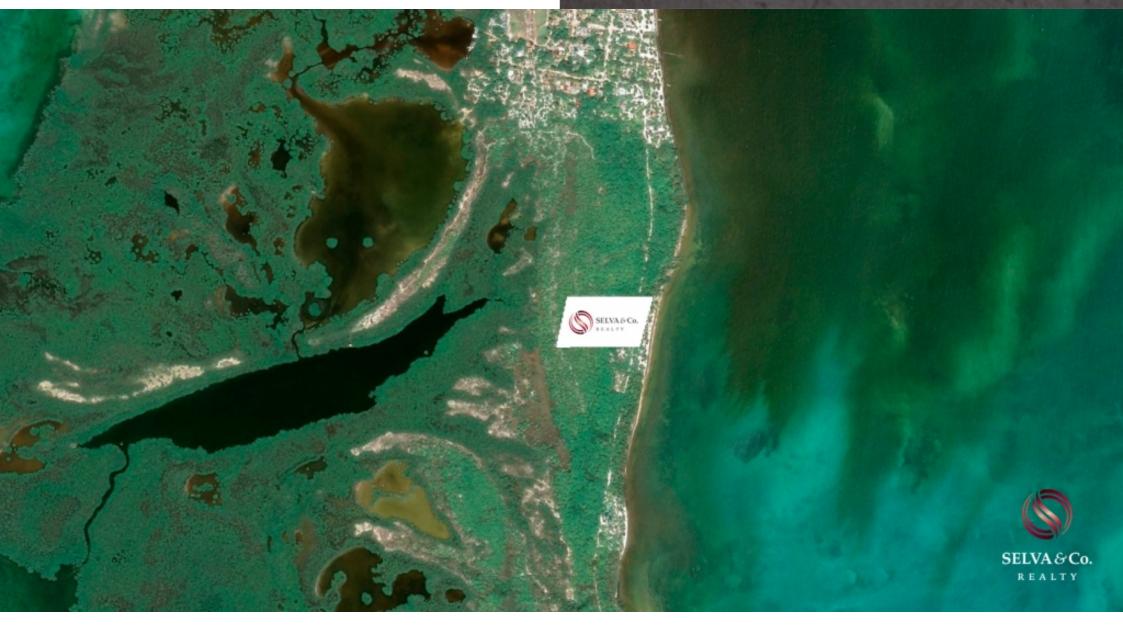

## **Beachfront land in Siaan Kaan Tulum**

| ID: MLS-ELTU201            | Location: Tulum                 |
|----------------------------|---------------------------------|
| Type: Land                 | Land: 16,237 m2 / 174,775.07 ft |
| Land ha: 1.62 ha / 4.01 ac | Land use: 1                     |

## Description

Beachfront land in Siaan Kaan Tulum

Wonderful land located on the Tulum-Sian Kaan road with 100 linear meters of beach. Total area of ??16,237.50 m2.

Ideal for a small sustainable hotel or build a dream house surrounded by palm trees, sand and the ocean ... Rest and privacy that many wish to have.

Located in Punta Allen, very close to a small Fishermen?s village ,3 hours from the Cancun International Airport. Near the city of Tulum , famous for its beach clubs, nightlife, yoga and holistic activities.