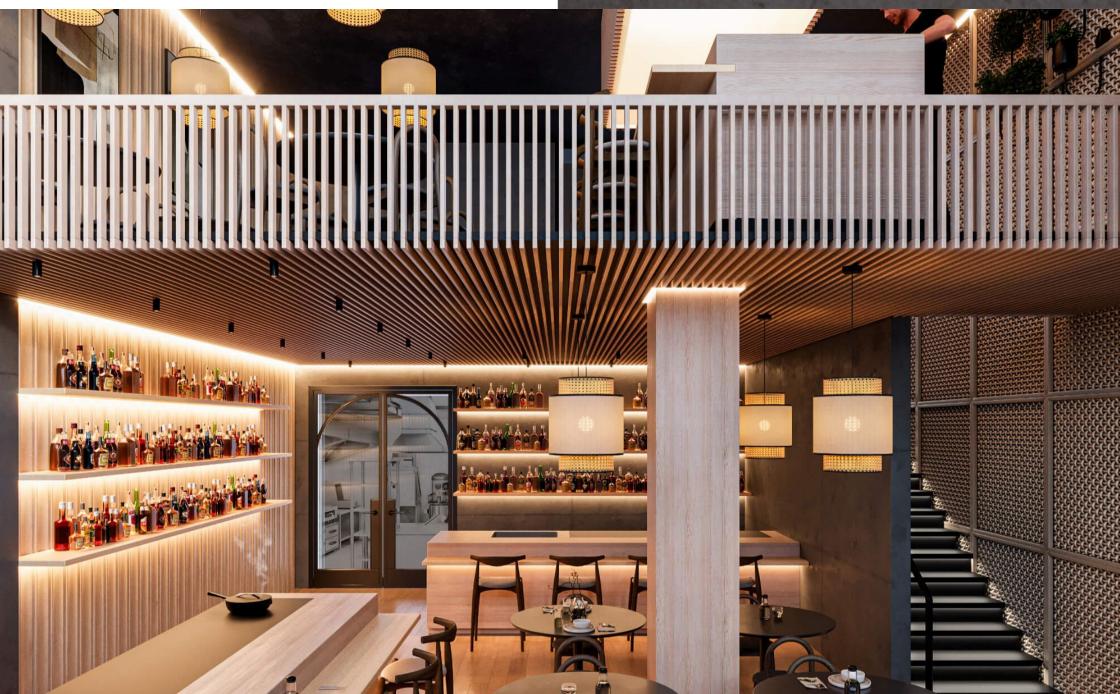

#### Description

DCM260-1

Commercial premises below condominiums, for sale, Roma Norte, Mexico City

Commercial premises on the ground floor of a luxury residential building.

This is your opportunity to own a commercial space in Roma Norte.

This commercial space is part of a luxury condominium, which makes it an excellent investment opportunity for anyone looking for a premium space for their business.

Building with modern facade.

Its location within a condominium building guarantees a constant flow of people

who live or stay here and are potential clients.

Large window that allows natural light to enter.

Ideal opportunity for those looking to invest in a luxury environment, surrounded by boutique hotels, developments and high-end homes.