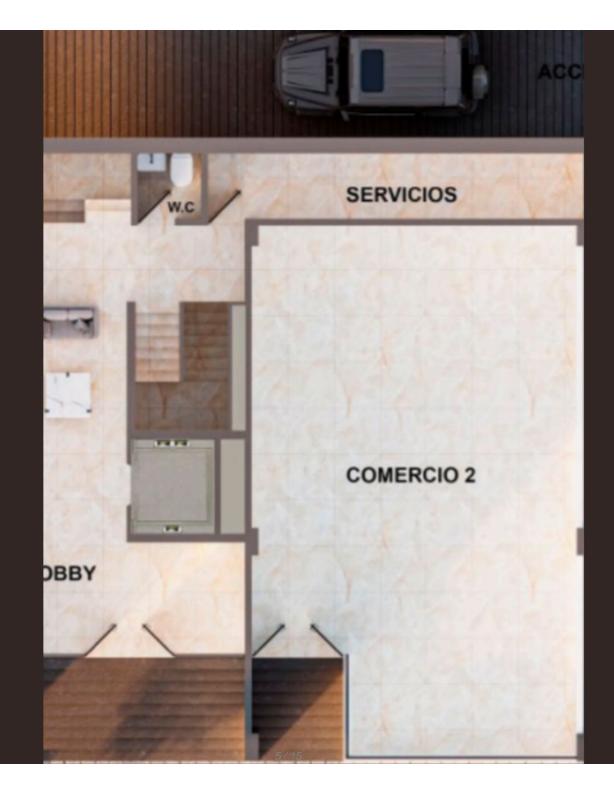

# Commercial premises below condominiums, for sale, Roma Norte, Mexico City

| ID: DCM260-2 | Location: Ciudad de México         |
|--------------|------------------------------------|
| Type: Local  | Construction: 320 m2 / 3,444.48 ft |

#### Description

DCM260-1

Commercial premises below condominiums, for sale, Roma Norte, Mexico City

Commercial premises on the ground floor of a luxury residential building.

This is your opportunity to own a commercial space in Roma Norte.