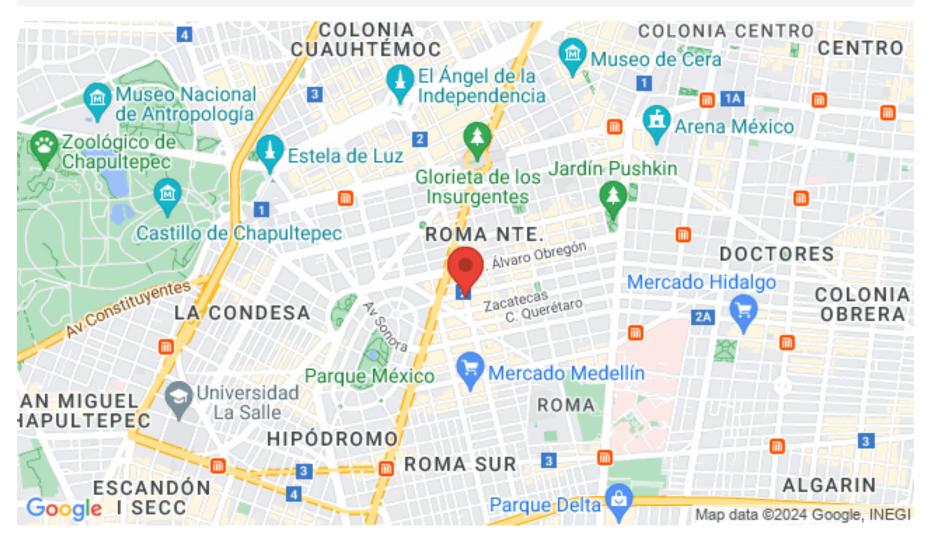

#### LOCATION

Commercial Premises for sale in Zona Roma Norte, Mexico City, new residential area, surrounded by restaurants and entertainment.

4 Minutes park Spain

6 Minutes from Mexico Park

14 minutes from Chapultepec forest

20 Minutes to the Revolution

19 minutes from the palace of fine arts

28 minutes from Mexico City International Airport.

The images used for this advertisement are from the general project. It does not correspond to a private residence.