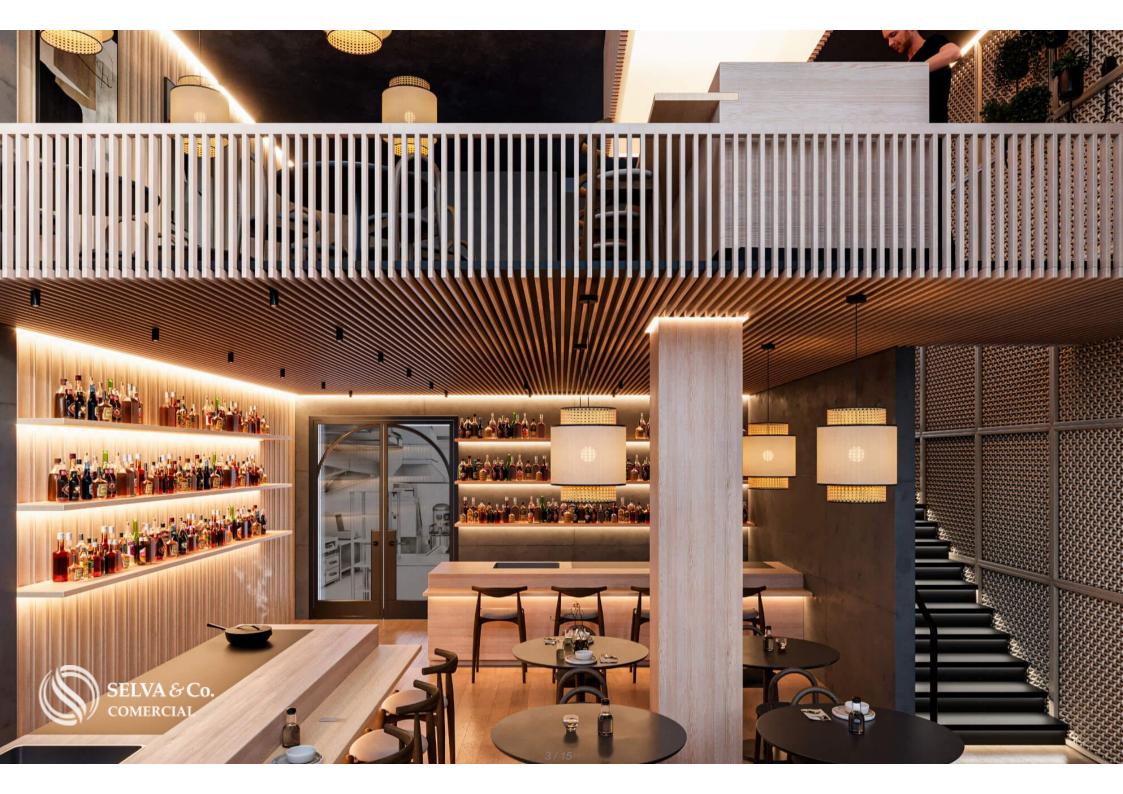

#### Description

DCM260-1

Commercial premises below condominiums, for sale, Roma Norte, Mexico City

Commercial premises on the ground floor of a luxury residential building.

This is your opportunity to own a commercial space in Roma Norte.

This commercial space is part of a luxury condominium, which makes it an excellent investment opportunity for anyone looking for a premium space for their business.

Building with modern facade.

Its location within a condominium building guarantees a constant flow of people

who live or stay here and are potential clients.

Large window that allows natural light to enter.

Ideal opportunity for those looking to invest in a luxury environment, surrounded by boutique hotels, developments and high-end homes.