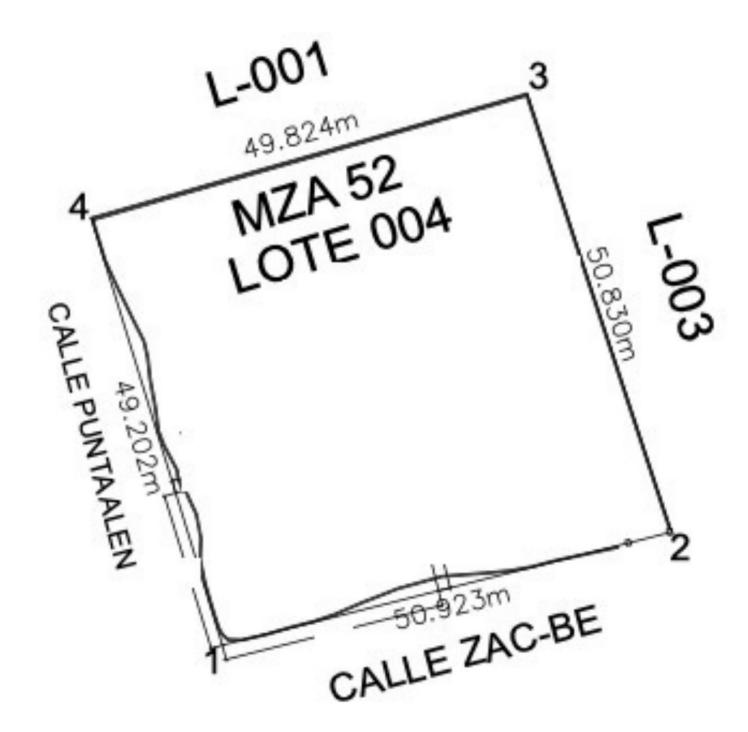

# TERRENO LOT

Carretera Chetumal - Cancún Chetumal - Cancun Highway

> Calle Punta Allen Punta Allen Street

# Land for sale located in La Veleta, Tulum

| ID: ALTU229                | Location: Tulum               |
|----------------------------|-------------------------------|
| Type: Land                 | Land: 2,516 m2 / 27,082.22 ft |
| Land ha: 0.25 ha / 0.62 ac |                               |

Av. Kukulkan camino al mar Kukulkan Avenue Road to the sea

Carretera Chetumal - Cancún

chetumal - Cancun Highway

LOT

**Calle Punta Allen** Punta Allen Street