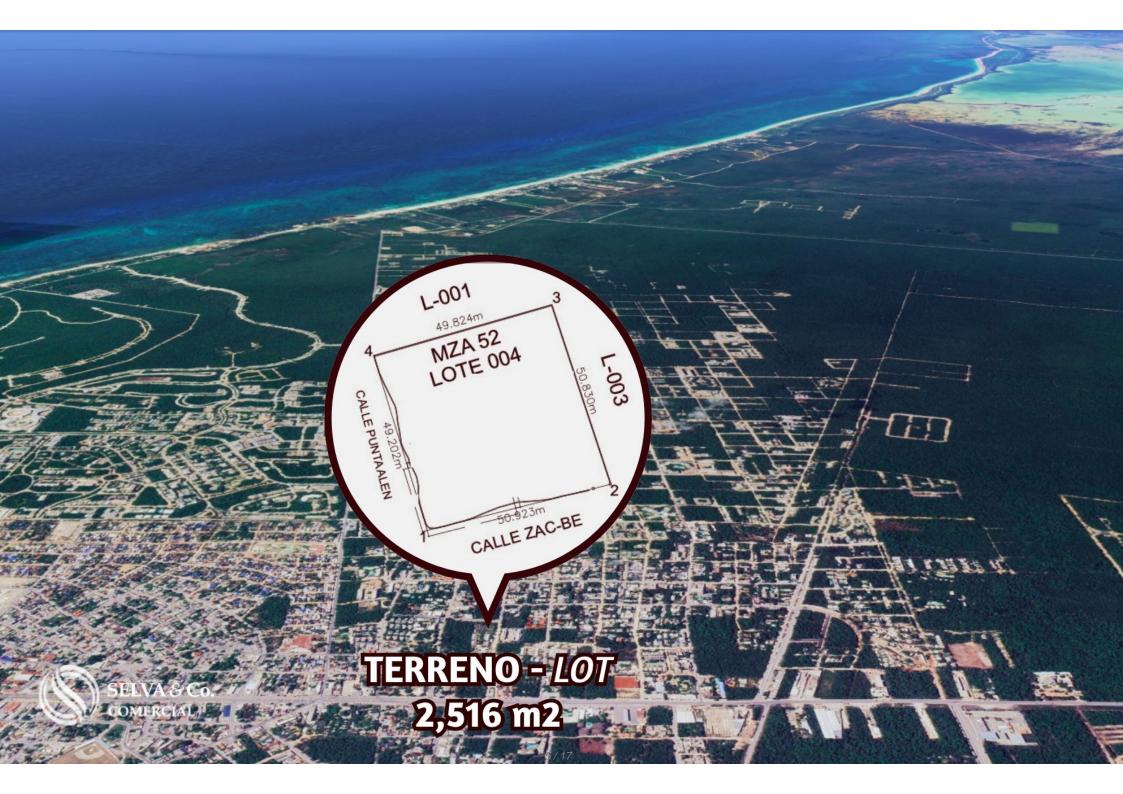

# Land for sale located in La Veleta, Tulum

| ID: ALTU229                | Location: Tulum               |
|----------------------------|-------------------------------|
| Type: Land                 | Land: 2,516 m2 / 27,082.22 ft |
| Land ha: 0.25 ha / 0.62 ac |                               |

#### LOCATION

Land for sale in La Veleta, Tulum, an ideal area for investment surrounded by new

developments and restaurants, just minutes from downtown Tulum.

8 minutes from Downtown Tulum

8 minutes from Cenote Escondido (Mayan Blue)