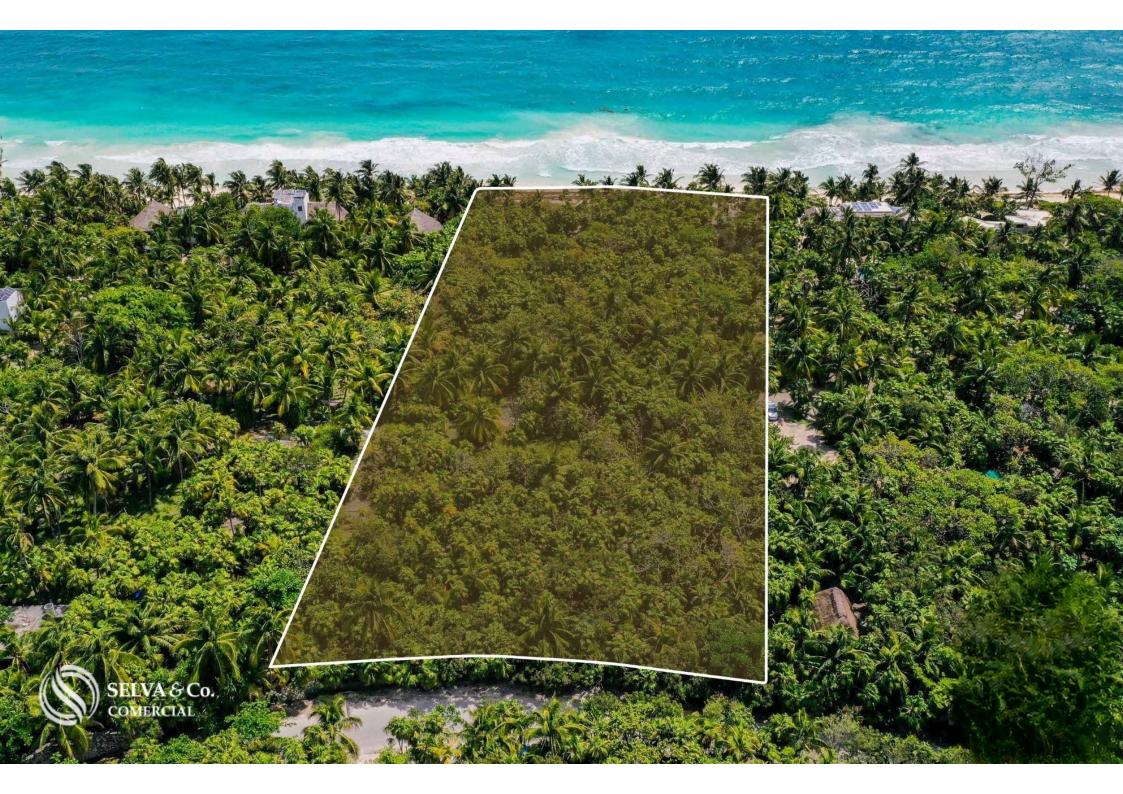

### **Description**

BLTU204 JC

Beachfront land for developer, for sale in Tulum.

With 500 meters of beachfront, you can enjoy beautiful views of the Caribbean Sea.

#### PROPERTY FEATURES

Land with paved and sandy road.

Sandy soil

50 meters of beachfront.

#### **MEASUREMENTS**

135 m x 75 m x 133 m x 50 m

Total area: 7,639.6 m2.