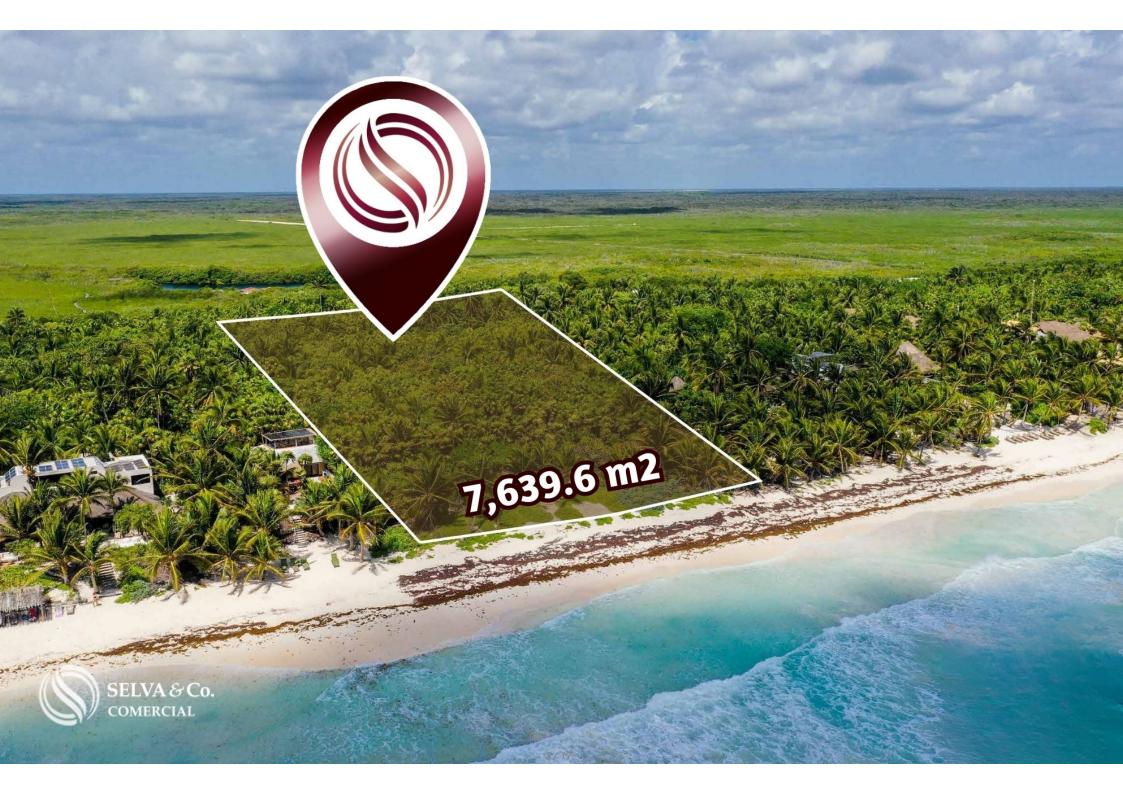

# Beachfront land for developer, for sale in Tulum.

| ID: BLTU204                | Location: Tulum               |
|----------------------------|-------------------------------|
| Type: Land                 | Land: 7,640 m2 / 82,236.96 ft |
| Land ha: 0.76 ha / 1.89 ac |                               |

### **Description**

BLTU204 JC

Beachfront land for developer, for sale in Tulum.

With 500 meters of beachfront, you can enjoy beautiful views of the Caribbean Sea.

#### PROPERTY FEATURES

Land with paved and sandy road.

Sandy soil

50 meters of beachfront.