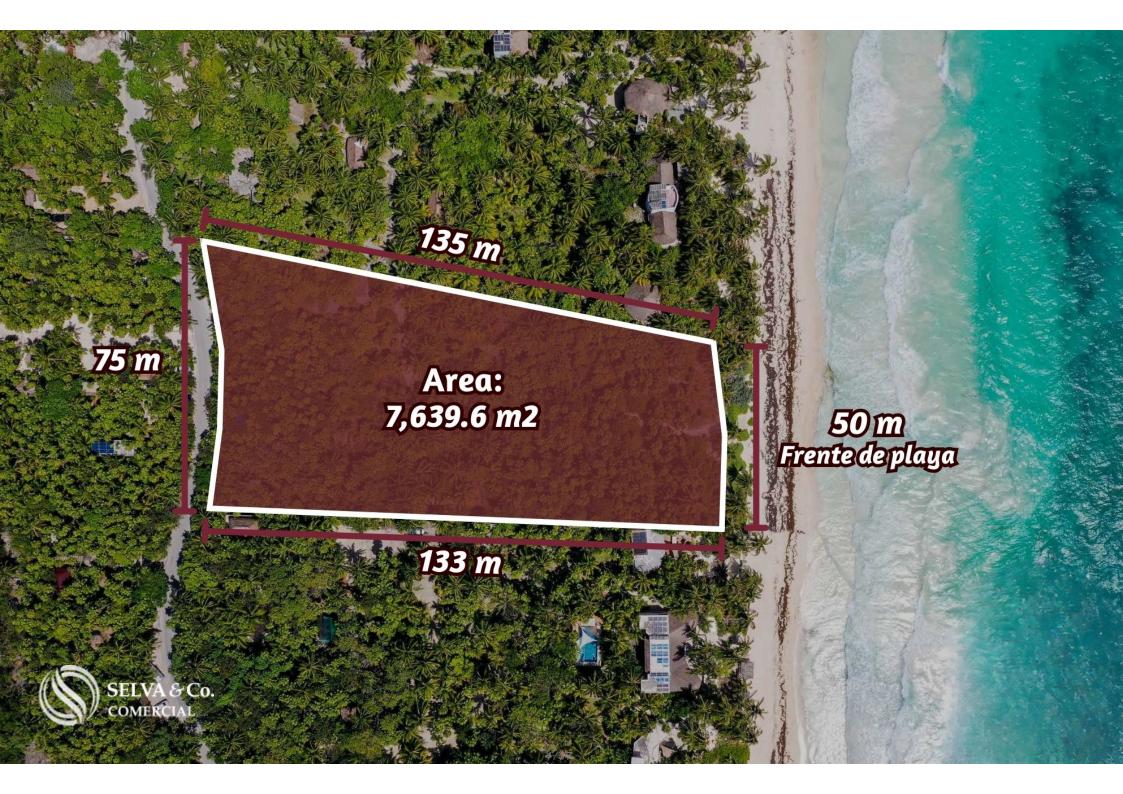

#### PROPERTY FEATURES

Land with paved and sandy road.

Sandy soil

50 meters of beachfront.

#### **MEASUREMENTS**

135 m x 75 m x 133 m x 50 m

Total area: 7,639.6 m2.