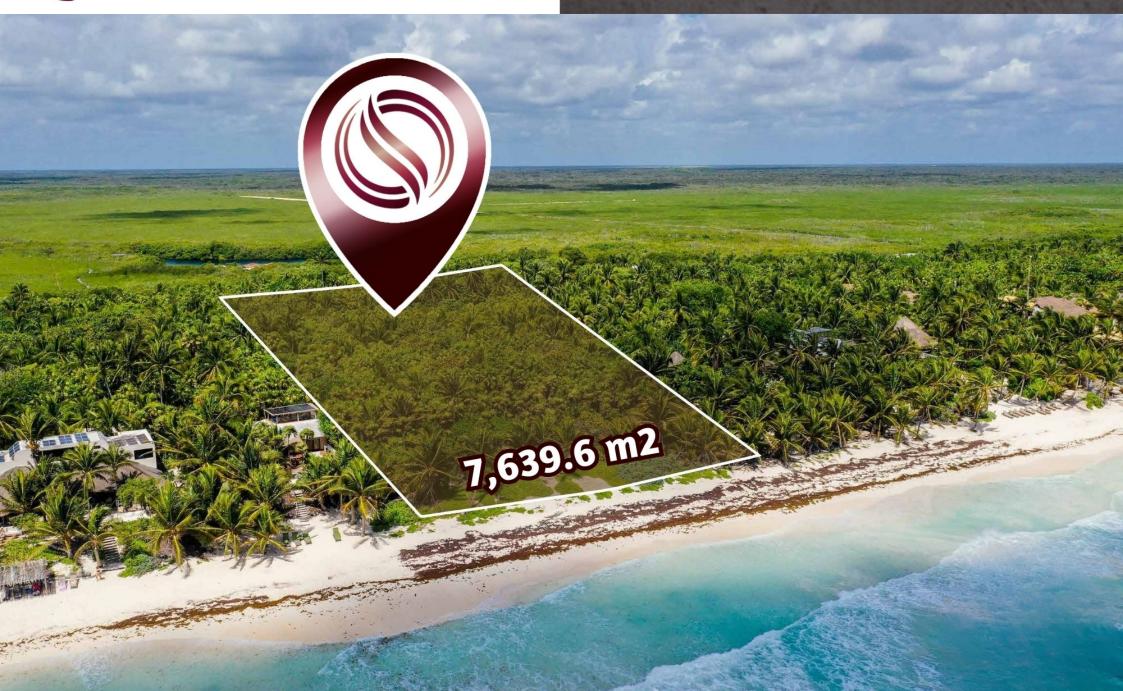

# Beachfront land for developer, for sale in Tulum.

| ID: BLTU204                | Location: Tulum               |
|----------------------------|-------------------------------|
| Type: Land                 | Land: 7,640 m2 / 82,236.96 ft |
| Land ha: 0.76 ha / 1.89 ac |                               |

### **Description**

BLTU204 JC

Beachfront land for developer, for sale in Tulum.

With 500 meters of beachfront, you can enjoy beautiful views of the Caribbean Sea.

#### PROPERTY FEATURES

Land with paved and sandy road.

Sandy soil

50 meters of beachfront.

#### **MEASUREMENTS**

135 m x 75 m x 133 m x 50 m

Total area: 7,639.6 m2.