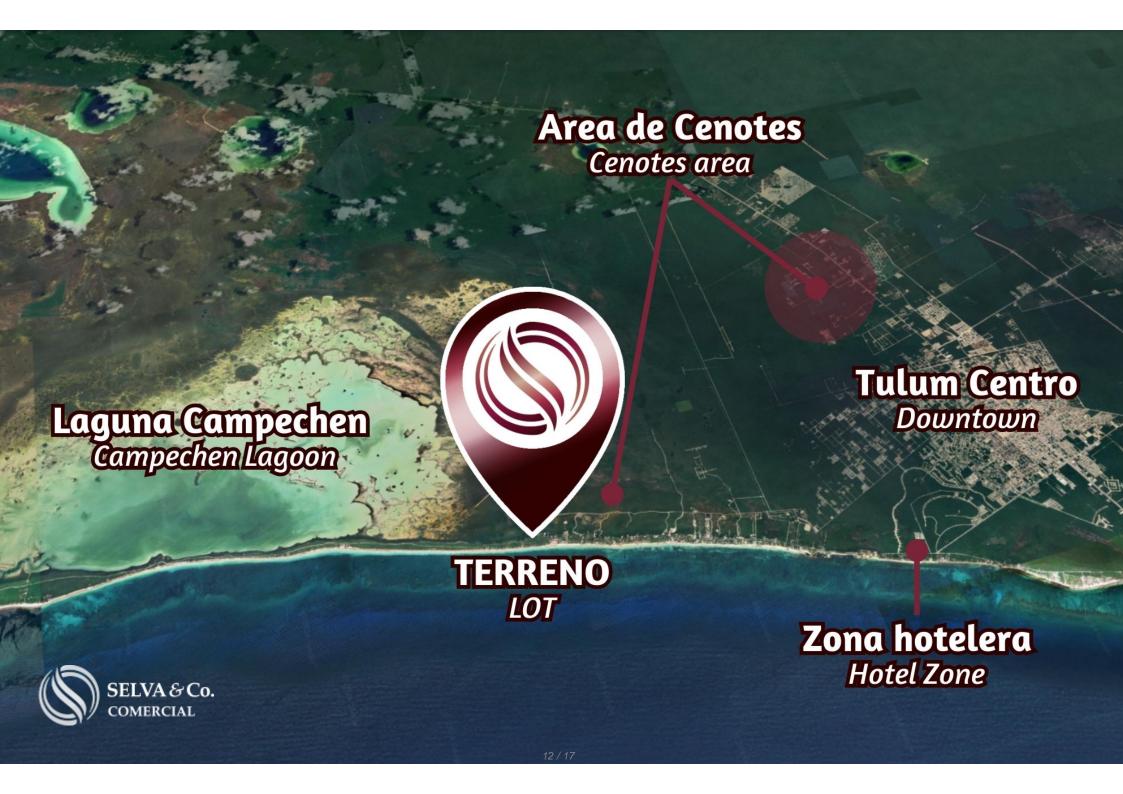

#### LOCATION

Land for sale in Hotel Zone, Tulum, surrounded by white sand beaches, cenotes, and hotels.

4 minutes from the nearest Cenotes.

30 minutes from Downtown Tulum.

25 minutes from Tulum Hotel Zone.

50 minutes from Tulum International Airport.

If you want more information about the property or to learn more about the real estate market in the Hotel Zone, contact us, we will be happy to assist you in your new investment in Tulum.