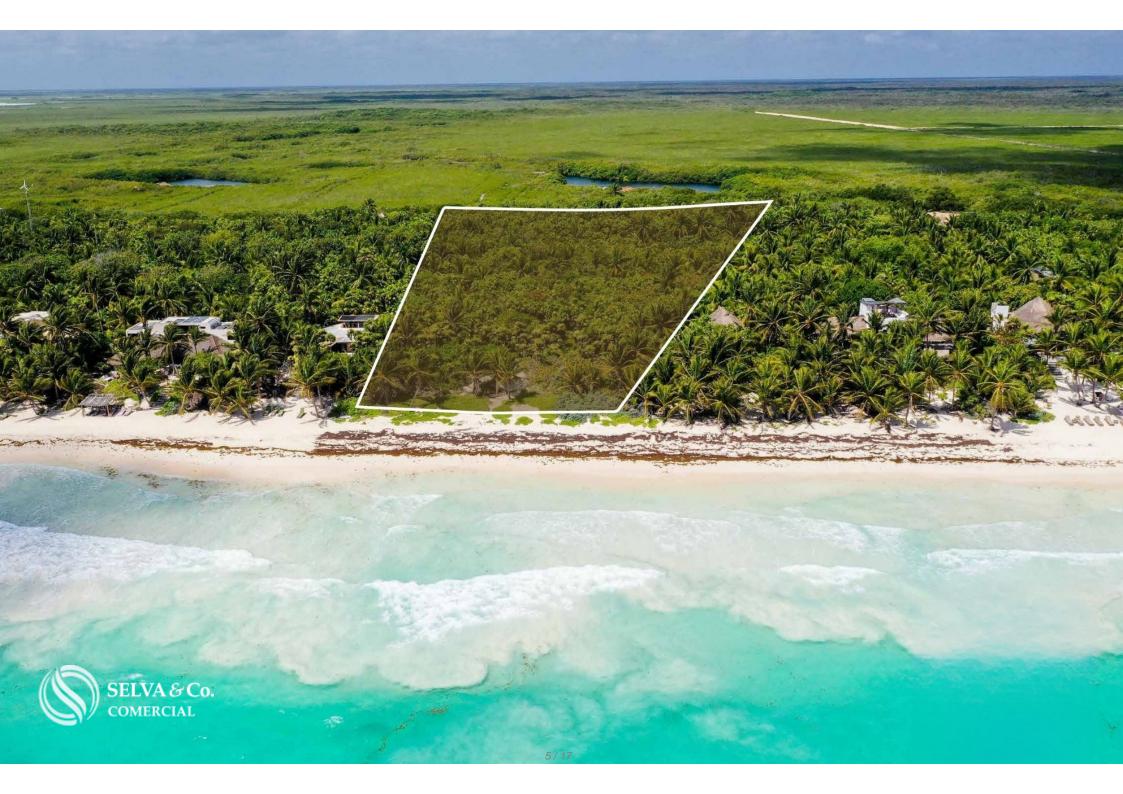

### **Description**

BLTU204 JC

Beachfront land for developer, for sale in Tulum.

With 500 meters of beachfront, you can enjoy beautiful views of the Caribbean Sea.

#### PROPERTY FEATURES

Land with paved and sandy road.

Sandy soil

50 meters of beachfront.

#### **MEASUREMENTS**

135 m x 75 m x 133 m x 50 m

Total area: 7,639.6 m2.