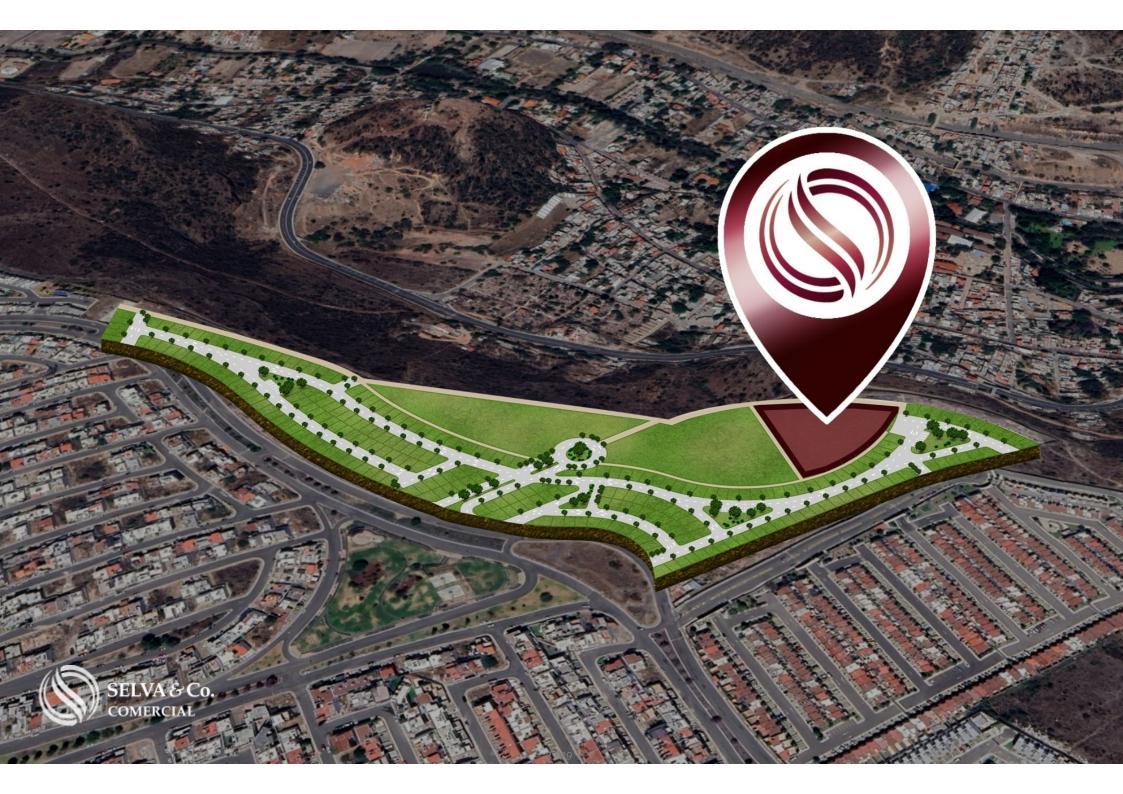

# Multifamily lot of 12,253 m2 overlooking the golf course, Queretaro.

| ID: DLQR206-3              | Location: Queretaro             |
|----------------------------|---------------------------------|
| Type: Land                 | Land: 12,253 m2 / 131,891.29 ft |
| Land ha: 1.23 ha / 3.03 ac |                                 |

# Vista a la Cañada - View of "La Cañada"

# Club Campestre "El Campanario" - Country Club Golf

# "La Cañada"