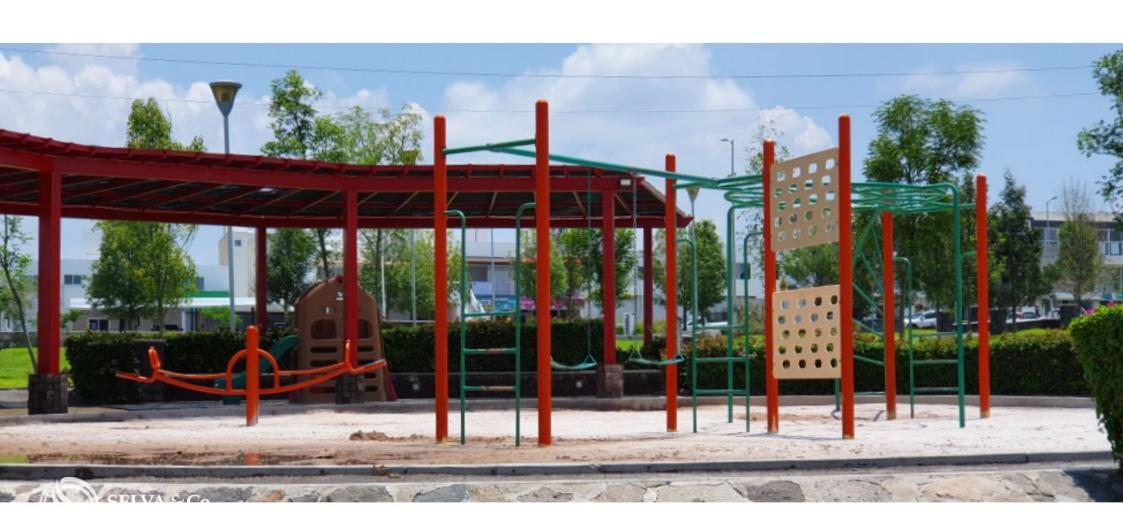

# www.**selvacomercial**.com



# Multifamily lot of 12,253 m2 overlooking the golf course, Queretaro.

| ID: DLQR206-3              | Location: Queretaro             |
|----------------------------|---------------------------------|
| Type: Land                 | Land: 12,253 m2 / 131,891.29 ft |
| Land ha: 1.23 ha / 3.03 ac |                                 |





# Vista a la Cañada - View of "La Cañada"



# **Arquitectura del paisaje** - Landscape architecture



### **Camellones Arbolados** - Tree-lined medians





**Áreas verdes** - Green areas



# Club Campestre "El Campanario" - Country Club Golf









# **Entrada** - *Entrance*



# Parque infantil - Park



# Parque para mascotas - Pet park



# Canchas de básquetbol y futbol 7 - Basketball and 7-a-side soccer courts



# Gimnasio al aire libre - Outdoor gym











# "La Cañada"







### **Description**

**DLQR206-3** 

Multifamily lot of 12,253 m2 overlooking the golf course, Queretaro.

Macro-lot located in one of Queretaro most desirable residential areas, known for its security and incredible amenities.

With spectacular views directly to El Campanario Golf Course and La Cañada.

Lot for condominium development, ideal for investors and developers.

### PROPERTY FEATURES

Services at the land

Land use: Medium interest housing (H2.5)

COS: 0.6

CUS: 3.0

HEIGHT: 3 levels / 13.5 meters

DENSITY: 250 hab/ha.

### **AMENITIES**

Controlled access

Security

Landscape architecture

Sho