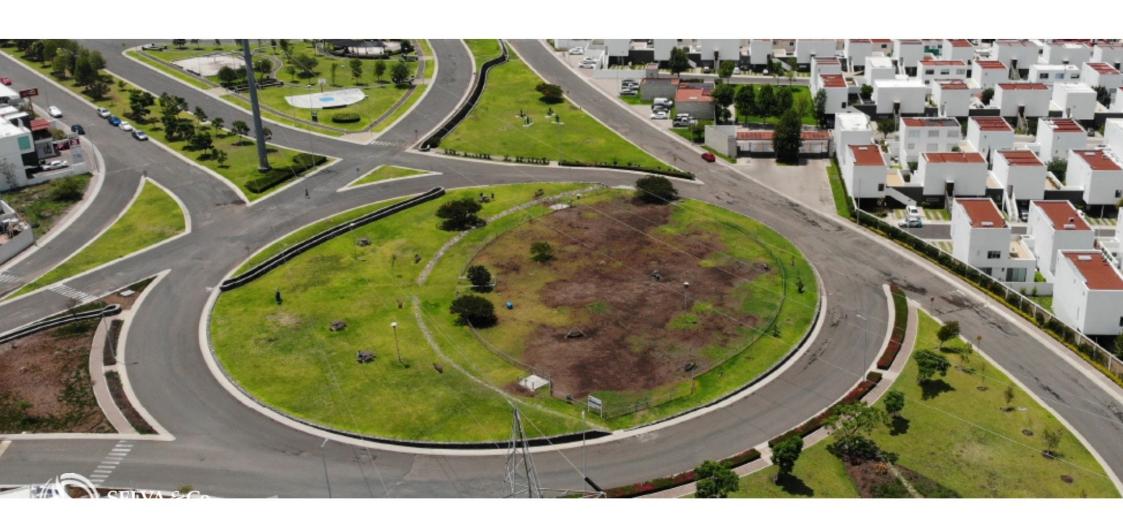

# www.**selvacomercial**.com



# Multifamily lot of 12,253 m2 overlooking the golf course, Queretaro.

| ID: DLQR206-3              | Location: Queretaro             |
|----------------------------|---------------------------------|
| Type: Land                 | Land: 12,253 m2 / 131,891.29 ft |
| Land ha: 1.23 ha / 3.03 ac |                                 |





# Vista a la Cañada - View of "La Cañada"



# **Arquitectura del paisaje** - Landscape architecture



### **Camellones Arbolados** - Tree-lined medians





**Áreas verdes** - Green areas



# Club Campestre "El Campanario" - Country Club Golf









# **Entrada** - *Entrance*



# Parque infantil - Park



# Parque para mascotas - Pet park



# Canchas de básquetbol y futbol 7 - Basketball and 7-a-side soccer courts



# Gimnasio al aire libre - Outdoor gym











# "La Cañada"







### **Description**

**DLQR206-3** 

Multifamily lot of 12,253 m2 overlooking the golf course, Queretaro.

Macro-lot located in one of Queretaro most desirable residential areas, known for its security and incredible amenities.

With spectacular views directly to El Campanario Golf Course and La Cañada.

Lot for condominium development, ideal for investors and developers.

### PROPERTY FEATURES

Services at the land

Land use: Medium interest housing (H2.5)

COS: 0.6

CUS: 3.0

HEIGHT: 3 levels / 13.5 meters

DENSITY: 250 hab/ha.

### **AMENITIES**

Controlled access

Security

Landscape architecture

Shopping plazas

Playgrounds

Green area