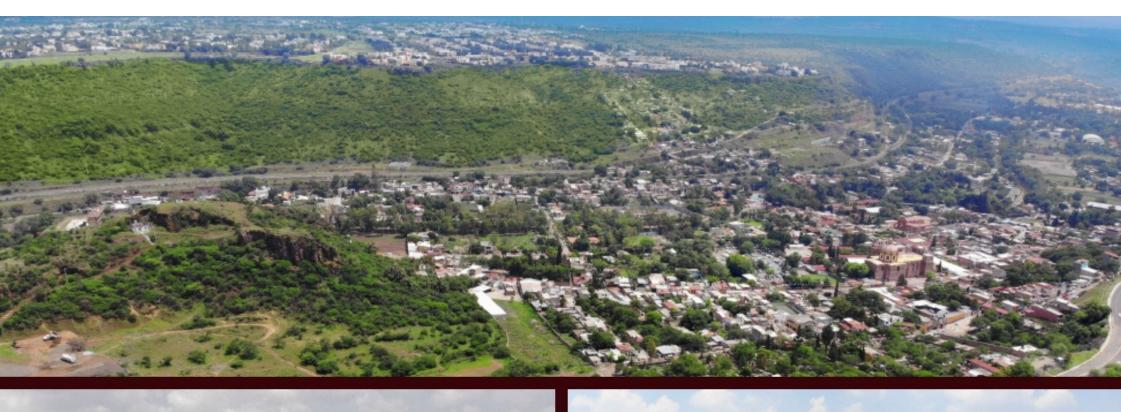

family lot of 12,253 m2 overlooking the golf course, Queretaro.

| ID: DLQR206-3              | Location: Queretaro             |
|----------------------------|---------------------------------|
| Type: Land                 | Land: 12,253 m2 / 131,891.29 ft |
| Land ha: 1.23 ha / 3.03 ac |                                 |





# Vista a la Cañada - View of "La Cañada"



# **Arquitectura del paisaje** - Landscape architecture



### **Camellones Arbolados** - Tree-lined medians





**Áreas verdes** - Green areas



# Club Campestre "El Campanario" - Country Club Golf









# **Entrada** - *Entrance*



# Parque infantil - Park



# Parque para mascotas - Pet park



# Canchas de básquetbol y futbol 7 - Basketball and 7-a-side soccer courts



# Gimnasio al aire libre - Outdoor gym











# "La Cañada"







### **Description**

**DLQR206-3** 

Multifamily lot of 12,253 m2 overlooking the golf course, Queretaro.

Macro-lot located in one of Queretaro most desirable residential areas, known for its security and incredible amenities.

With spectacular views directly to El Campanario Golf Course and La Cañada.

Lot for condominium development, ideal for investors and developers.

### PROPERTY FEATURES

Services at the land

Land use: Medium interest housing (H2.5)

COS: 0.6

CUS: 3.0

HEIGHT: 3 levels / 13.5 meters

DENSITY: 250 hab/ha.

### **AMENITIES**

Controlled access

Security

Landscape architecture

Shopping plazas

Playgrounds

Green areas

Wide tree-lined medians

Picnic areas

View of La Cañada

Pet park

### **SERVICES**

Paved streets

Water service

**E