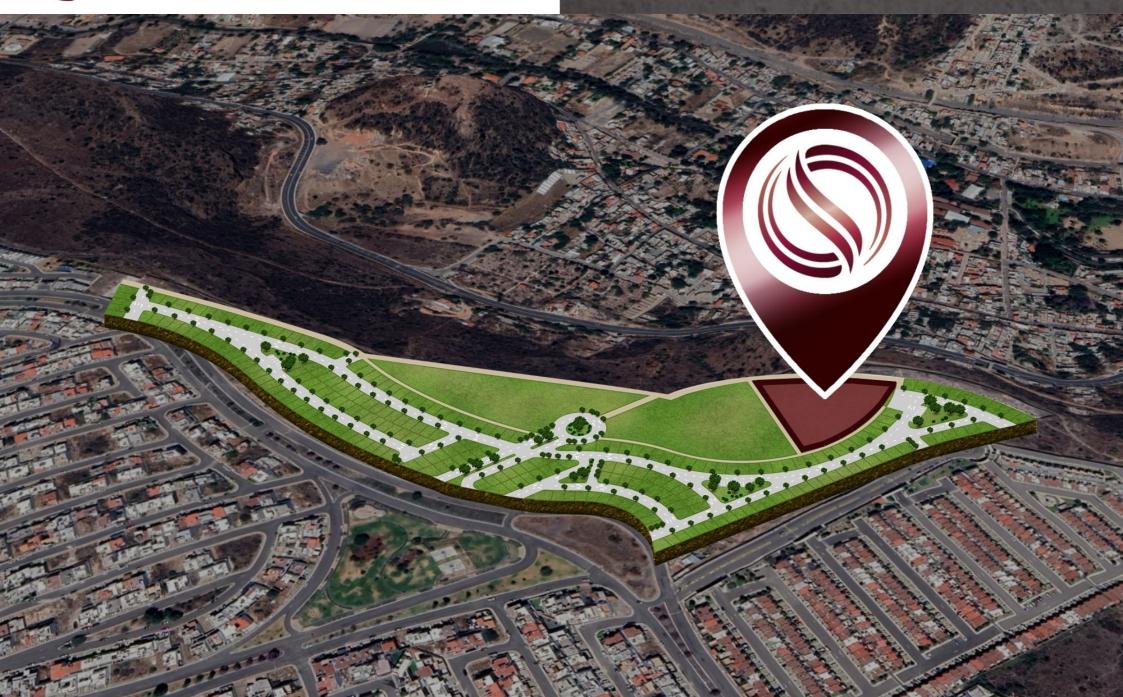

# Multifamily lot of 12,253 m2 overlooking the golf course, Queretaro.

| ID: DLQR206-3              | Location: Queretaro             |
|----------------------------|---------------------------------|
| Type: Land                 | Land: 12,253 m2 / 131,891.29 ft |
| Land ha: 1.23 ha / 3.03 ac |                                 |

# Vista a la Cañada - View of "La Cañada"

# Club Campestre "El Campanario" - Country Club Golf

# "La Cañada"