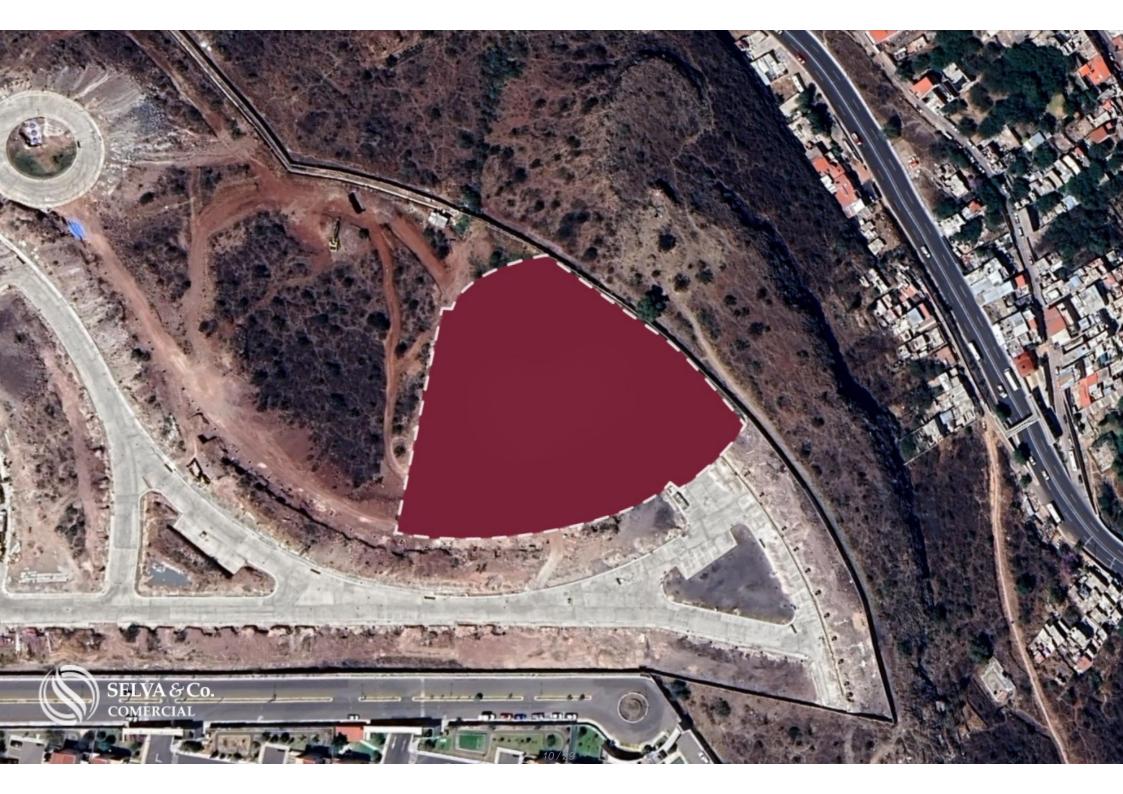

# Multifamily lot of 12,253 m2 overlooking the golf course, Queretaro.

| ID: DLQR206-3              | Location: Queretaro             |
|----------------------------|---------------------------------|
| Type: Land                 | Land: 12,253 m2 / 131,891.29 ft |
| Land ha: 1.23 ha / 3.03 ac |                                 |

### **Description**

**DLQR206-3** 

Multifamily lot of 12,253 m2 overlooking the golf course, Queretaro.

Macro-lot located in one of Queretaro most desirable residential areas, known for its security and incredible amenities.

With spectacular views directly to El Campanario Golf Course and La Cañada.

Lot for condominium development, ideal for investors and developers.