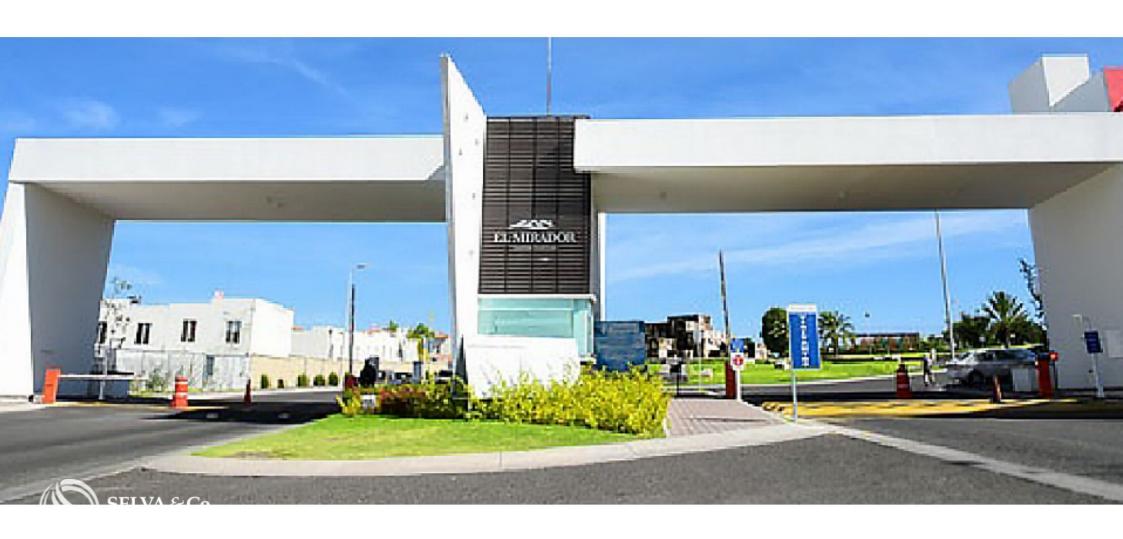

# www.**selvacomercial**.com



# Multifamily lot of 12,253 m2 overlooking the golf course, Queretaro.

| ID: DLQR206-3              | Location: Queretaro             |
|----------------------------|---------------------------------|
| Type: Land                 | Land: 12,253 m2 / 131,891.29 ft |
| Land ha: 1.23 ha / 3.03 ac |                                 |





# Vista a la Cañada - View of "La Cañada"



# **Arquitectura del paisaje** - Landscape architecture



### **Camellones Arbolados** - Tree-lined medians





**Áreas verdes** - Green areas



# Club Campestre "El Campanario" - Country Club Golf









# **Entrada** - *Entrance*



# Parque infantil - Park



# Parque para mascotas - Pet park



# Canchas de básquetbol y futbol 7 - Basketball and 7-a-side soccer courts



# Gimnasio al aire libre - Outdoor gym











# "La Cañada"







### **Description**

**DLQR206-3** 

Multifamily lot of 12,253 m2 overlooking the golf course, Queretaro.

Macro-lot located in one of Queretaro most desirable residential areas, known for its security and incredible amenities.

With spectacular views directly to El Campanario Golf Course and La Cañada.

Lot for condominium development, ideal for investors and developers.

### PROPERTY FEATURES

Services at the land

Land use: Medium interest housing (H2.5)

COS: 0.6

CUS: 3.0

HEIGHT: 3 levels / 13.5 meters

DENSITY: 250 hab/ha.

### **AMENITIES**

Controlled access

Security