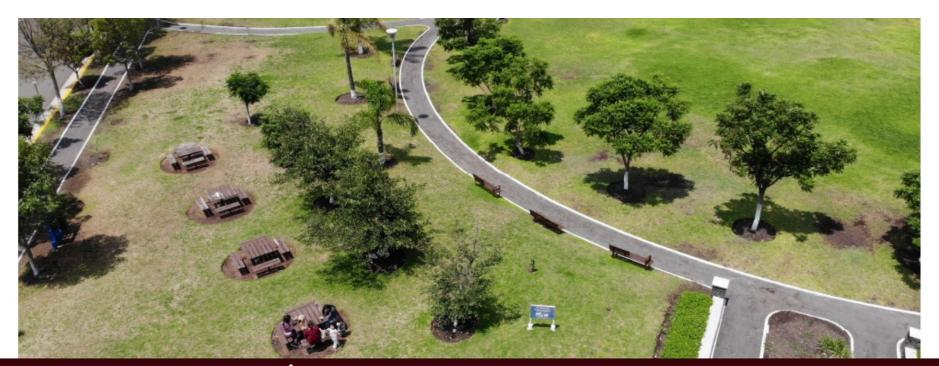

# www.**selvacomercial**.com



# Multifamily lot of 12,253 m2 overlooking the golf course, Queretaro.

| ID: DLQR206-3              | Location: Queretaro             |
|----------------------------|---------------------------------|
| Type: Land                 | Land: 12,253 m2 / 131,891.29 ft |
| Land ha: 1.23 ha / 3.03 ac |                                 |





# Vista a la Cañada - View of "La Cañada"



# **Arquitectura del paisaje** - Landscape architecture



### **Camellones Arbolados** - Tree-lined medians





**Áreas verdes** - Green areas



# Club Campestre "El Campanario" - Country Club Golf









# **Entrada** - *Entrance*



# Parque infantil - Park



# Parque para mascotas - Pet park



# Canchas de básquetbol y futbol 7 - Basketball and 7-a-side soccer courts



# Gimnasio al aire libre - Outdoor gym











# "La Cañada"







### **Description**

**DLQR206-3** 

Multifamily lot of 12,253 m2 overlooking the golf course, Queretaro.

Macro-lot located in one of Queretaro most desirable residential areas, known for its security and incredible amenities.

With spectacular views directly to El Campanario Golf Course and La Cañada.

Lot for condominium development, ideal for investors and developers.

### PROPERTY FEATURES

Services at the land

Land use: Medium interest housing (H2