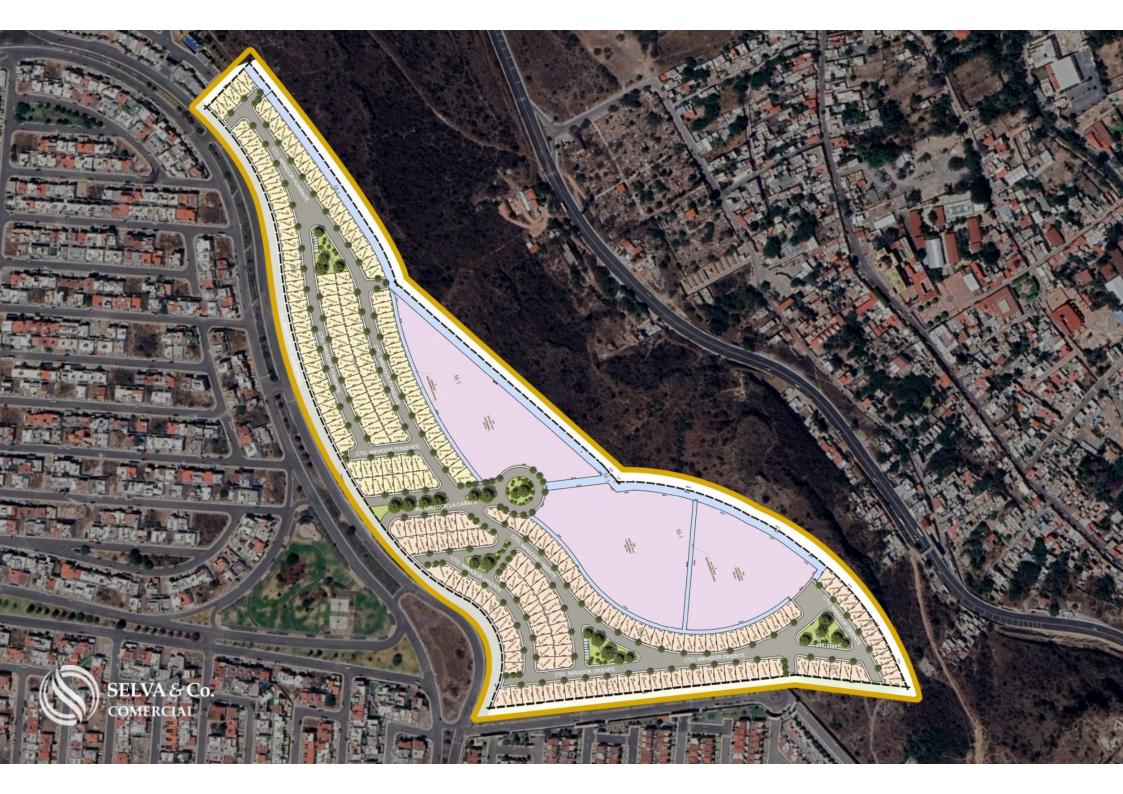

# **Arquitectura del paisaje** - Landscape architecture

### **Camellones Arbolados** - Tree-lined medians

**Áreas verdes** - Green areas

# **Entrada** - *Entrance*

# Parque infantil - Park

# Parque para mascotas - Pet park

# Canchas de básquetbol y futbol 7 - Basketball and 7-a-side soccer courts

# Gimnasio al aire libre - Outdoor gym

### **AMENITIES**

Controlled access

Security

Landscape architecture

Shopping plazas

Playgrounds

Green areas

Wide tree-lined medians

Picnic areas

View of La Cañada

Pet park