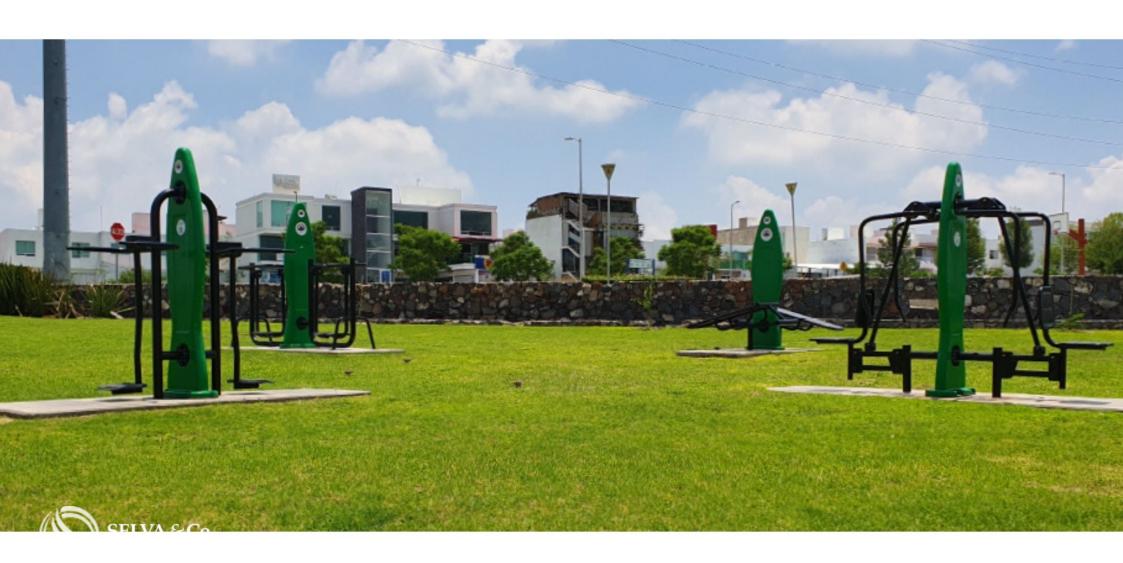

tifamily lot of 12,253 m2 overlooking the golf course, Queretaro.

| ID: DLQR206-3              | Location: Queretaro             |
|----------------------------|---------------------------------|
| Type: Land                 | Land: 12,253 m2 / 131,891.29 ft |
| Land ha: 1.23 ha / 3.03 ac |                                 |





# Vista a la Cañada - View of "La Cañada"



# **Arquitectura del paisaje** - Landscape architecture



### **Camellones Arbolados** - Tree-lined medians





**Áreas verdes** - Green areas



# Club Campestre "El Campanario" - Country Club Golf









# **Entrada** - *Entrance*



# Parque infantil - Park



# Parque para mascotas - Pet park



# Canchas de básquetbol y futbol 7 - Basketball and 7-a-side soccer courts



# Gimnasio al aire libre - Outdoor gym











# "La Cañada"







### **Description**

**DLQR206-3** 

Multifamily lot of 12,253 m2 overlooking the golf course, Queretaro.

Macro-lot located in one of Queretaro most desirable residential areas, known for its security and incredible amenities.

With spectacular views directly to El Campanario Golf Course and La Cañada.

Lot for condominium development, ideal for investors and developers.

### PROPERTY FEATURES

Services at the land

Land use: Medium interest housing (H2.5)

COS: 0.6

CUS: 3.0

HEIGHT: 3 levels / 13.5 meters

DENSITY: 250 hab/ha.

### **AMENITIES**

Controlled access

Security

Landscape architecture

Shopping plazas

Playgrounds

Green areas

Wide tree-lined medians

Picnic areas

View of La Cañada

Pet park

### **SERVICES**

Paved streets

Water service

*