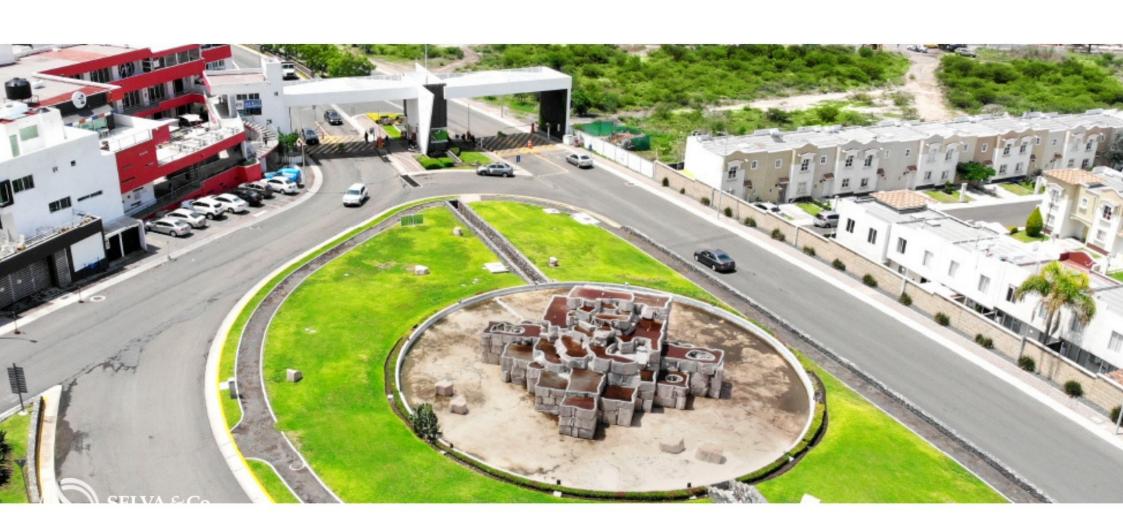

# www.**selvacomercial**.com



# Multifamily lot of 12,253 m2 overlooking the golf course, Queretaro.

| ID: DLQR206-3              | Location: Queretaro             |
|----------------------------|---------------------------------|
| Type: Land                 | Land: 12,253 m2 / 131,891.29 ft |
| Land ha: 1.23 ha / 3.03 ac |                                 |





# Vista a la Cañada - View of "La Cañada"



# **Arquitectura del paisaje** - Landscape architecture



### **Camellones Arbolados** - Tree-lined medians





**Áreas verdes** - Green areas



# Club Campestre "El Campanario" - Country Club Golf









# **Entrada** - *Entrance*



# Parque infantil - Park



# Parque para mascotas - Pet park



# Canchas de básquetbol y futbol 7 - Basketball and 7-a-side soccer courts



# Gimnasio al aire libre - Outdoor gym











# "La Cañada"







### **Description**

**DLQR206-3** 

Multifamily lot of 12,253 m2 overlooking the golf course, Queretaro.

Macro-lot located in one of Queretaro most desirable residential areas, known for its security and incredible amenities.

With spectacular views directly to El Campanario Golf Course and La Cañada.

Lot for condominium development, ideal for investors and developers.

### PROPERTY FEATURES

Serv