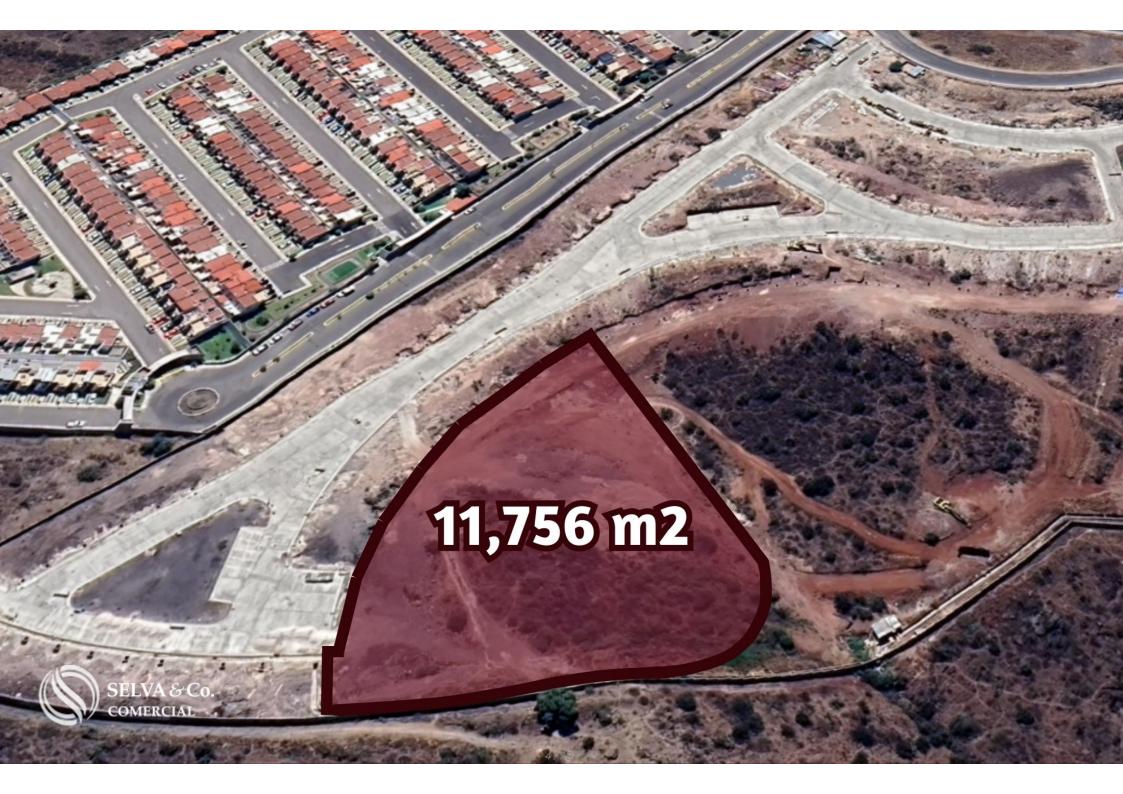

# Multifamily lot of 12,253 m2 overlooking the golf course, Queretaro.

| ID: DLQR206-3              | Location: Queretaro             |
|----------------------------|---------------------------------|
| Type: Land                 | Land: 12,253 m2 / 131,891.29 ft |
| Land ha: 1.23 ha / 3.03 ac |                                 |

### **Description**

**DLQR206-3** 

Multifamily lot of 12,253 m2 overlooking the golf course, Queretaro.

Macro-lot located in one of Queretaro most desirable residential areas, known for its security and incredible amenities.