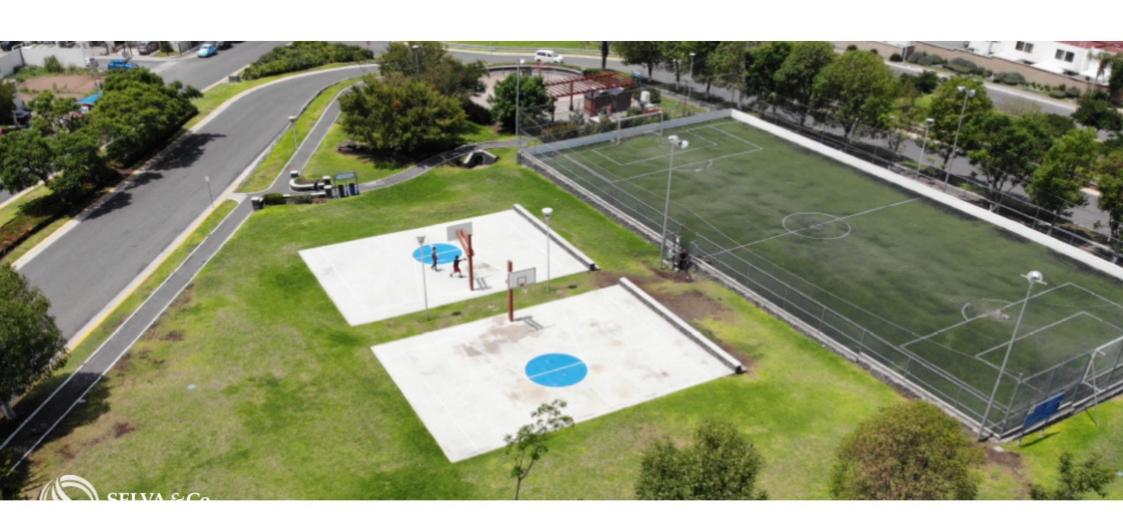

# www.**selvacomercial**.com



# Multifamily lot of 12,253 m2 overlooking the golf course, Queretaro.

| ID: DLQR206-3              | Location: Queretaro             |
|----------------------------|---------------------------------|
| Type: Land                 | Land: 12,253 m2 / 131,891.29 ft |
| Land ha: 1.23 ha / 3.03 ac |                                 |





# Vista a la Cañada - View of "La Cañada"



# **Arquitectura del paisaje** - Landscape architecture



### **Camellones Arbolados** - Tree-lined medians





**Áreas verdes** - Green areas



# Club Campestre "El Campanario" - Country Club Golf









# **Entrada** - *Entrance*



# Parque infantil - Park



# Parque para mascotas - Pet park



# Canchas de básquetbol y futbol 7 - Basketball and 7-a-side soccer courts



# Gimnasio al aire libre - Outdoor gym











# "La Cañada"







### **Description**

**DLQR206-3** 

Multifamily lot of 12,253 m2 overlooking the golf course, Queretaro.

Macro-lot located in one of Queretaro most desirable residential areas, known for its security and incredible amenities.

With spectacular views directly to El Campanario Golf Course and La Cañada.

Lot for condominium development, ideal for investors and developers.

### PROPERTY FEATURES

Services at the land

Land use: Medium interest housing (H2.5)

COS: 0.6

CUS: 3.0

HEIGHT: 3 levels / 13.5 meters

DENSITY: 250 hab/ha.

### **AMENITIES**

Controlled access

Security

Landscape architecture

Shopping plazas

Playgrounds

Green areas

Wide tree-lined medians

Picnic areas

View of La Cañada

Pet park

### **S