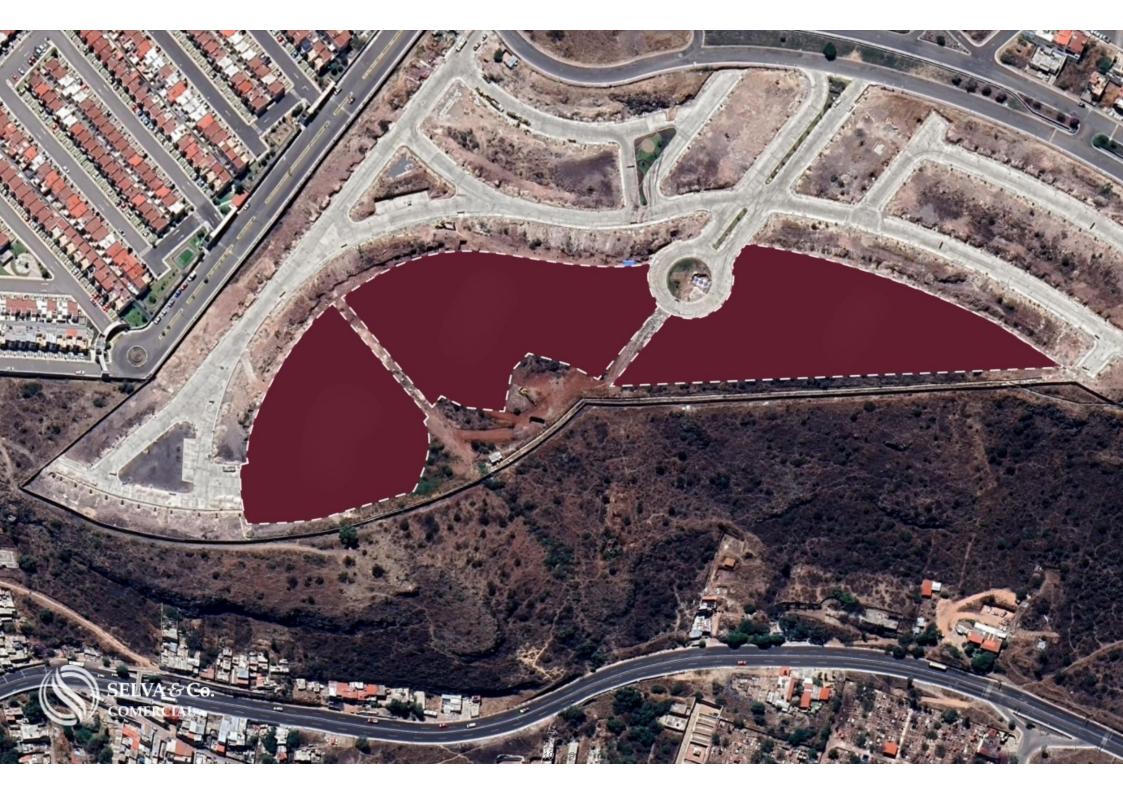

# Multifamily lot of 12,253 m2 overlooking the golf course, Queretaro.

| ID: DLQR206-3              | Location: Queretaro             |
|----------------------------|---------------------------------|
| Type: Land                 | Land: 12,253 m2 / 131,891.29 ft |
| Land ha: 1.23 ha / 3.03 ac |                                 |

### **Description**

**DLQR206-3** 

Multifamily lot of 12,253 m2 overlooking the golf course, Queretaro.

Macro-lot located in one of Queretaro most desirable residential areas, known for its security and incredible amenities.

With spectacular views directly to El Campanario Golf Course and La Cañada.

Lot for condominium development, ideal for investors and developers.