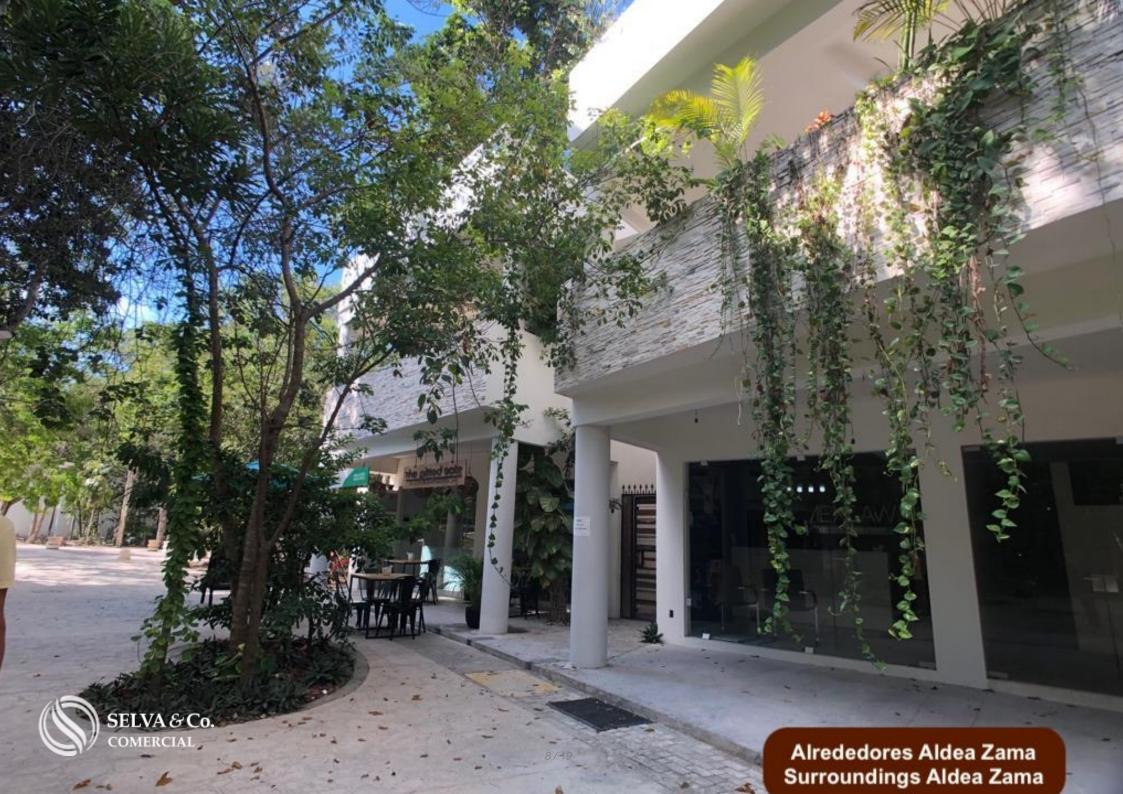

Commercial premises in pedestrian area surrounded by nature. With restaurants and shops of original design.

European standard design built by an experienced american construction company.

Commercial premises with 5 meters high, which allows to adapt any type of establishment, restaurants or a gallery, even a second floor within the premises.