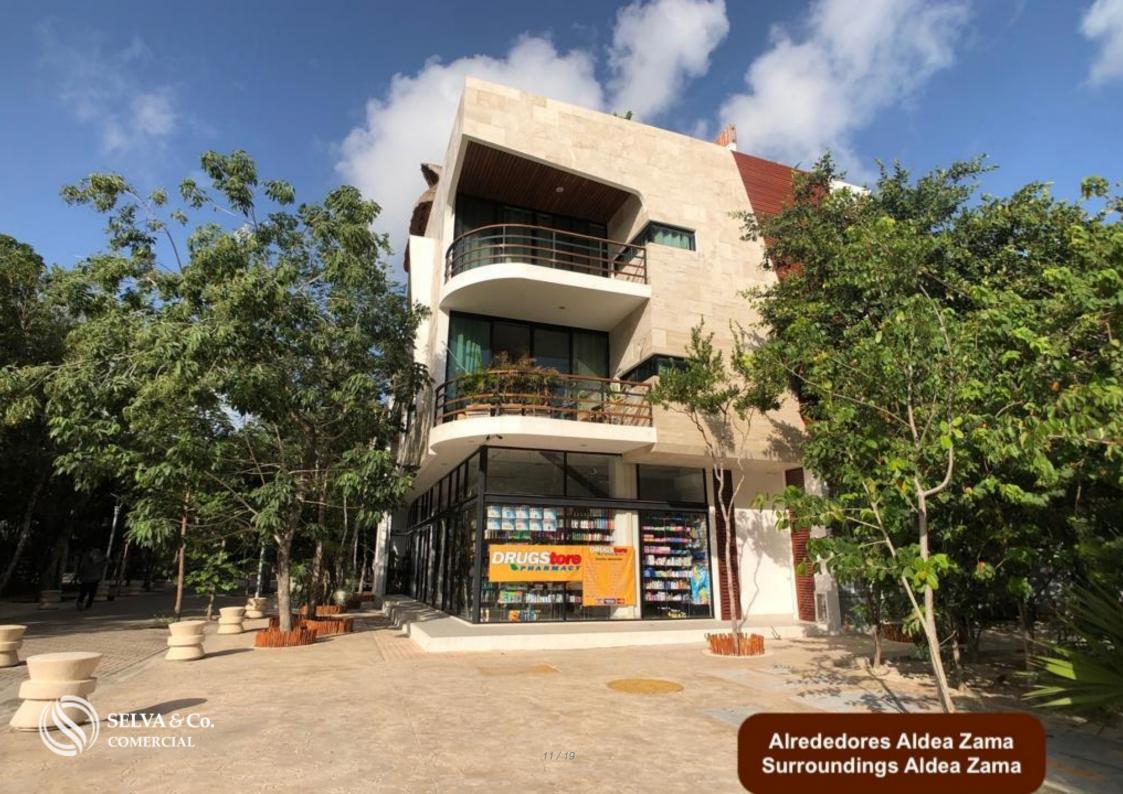

Commercial premises in pedestrian area surrounded by nature. With restaurants and shops of original design.

European standard design built by an experienced american construction company.

Commercial premises with 5 meters high, which allows to adapt any type of establishment, restaurants or a gallery, even a second floor within the premises.