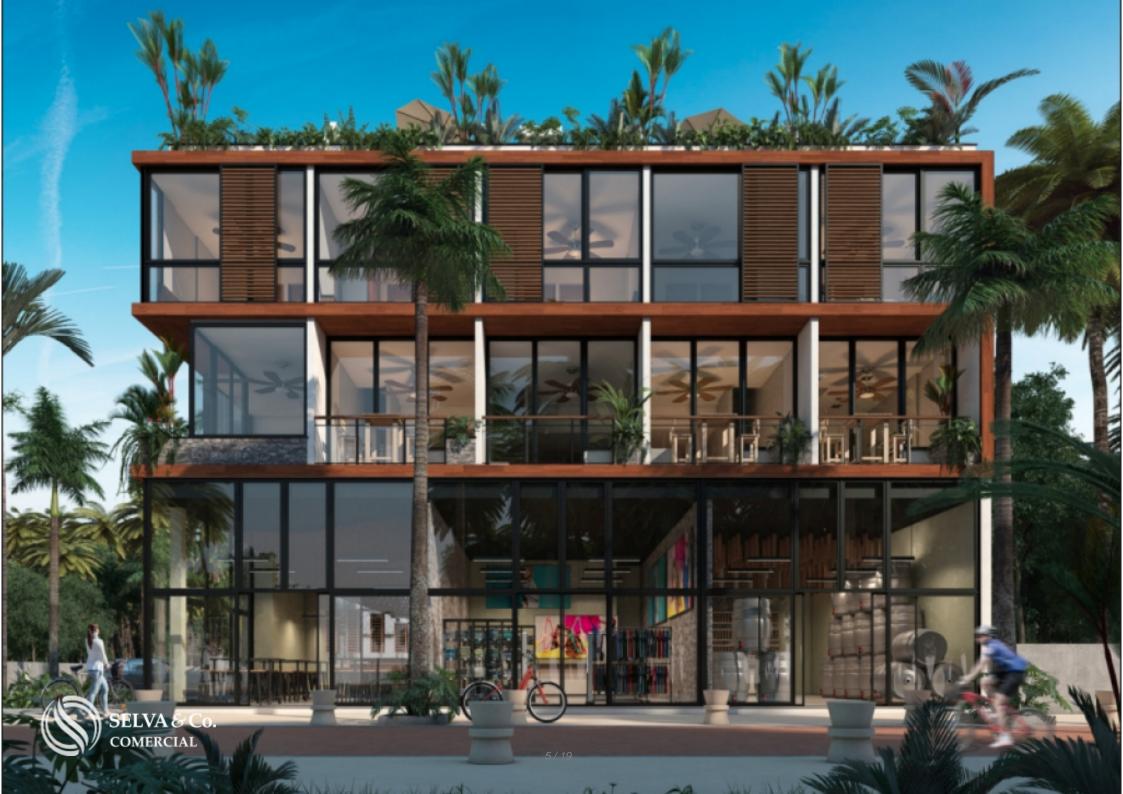

## **Description**

MLS\_ACTU204

Commercial premises for sale in Tulum, Aldea Zama

Located in the commercial area of ??Aldea Zama, the first planned community of Tulum, surrounded by trees, with underground services and with a cycle path to the beach. The lifestyle of the community is young spirit light minded people that enjoys nature and luxury.

Commercial premises in pedestrian area surrounded by nature. With restaurants and shops of original design.

European standard design built by an experienced american construction company.

Commercial premises with 5 meters high, which allows to adapt any type of establishment, restaurants or a gallery, even a second floor within the premises.