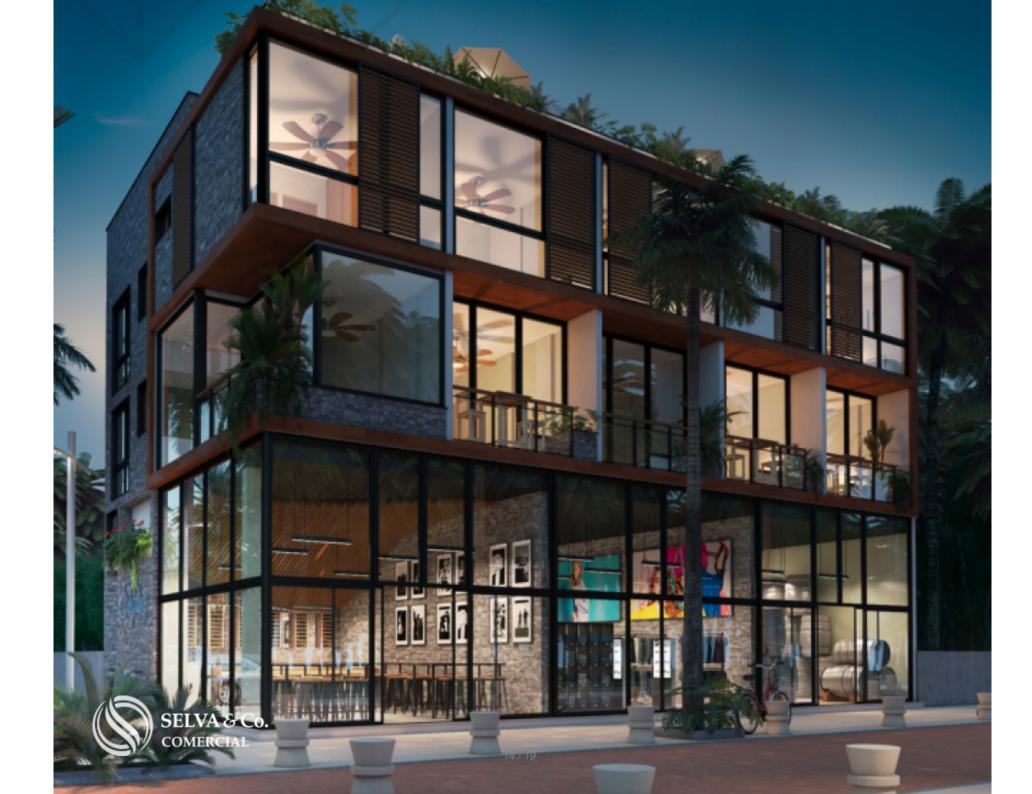

## Commercial premises in modern building for sale in Aldea Zama Tulum

| ID: MLS-ACTU204 | Location: Tulum                 |
|-----------------|---------------------------------|
| Type: Local     | Construction: 55 m2 / 592.02 ft |

Commercial premises in pedestrian area surrounded by nature. With restaurants and shops of original design.

European standard design built by an experienced american construction company.

Commercial premises with 5 meters high, which allows to adapt any type of establishment, restaurants or a gallery, even a second floor within the premises.