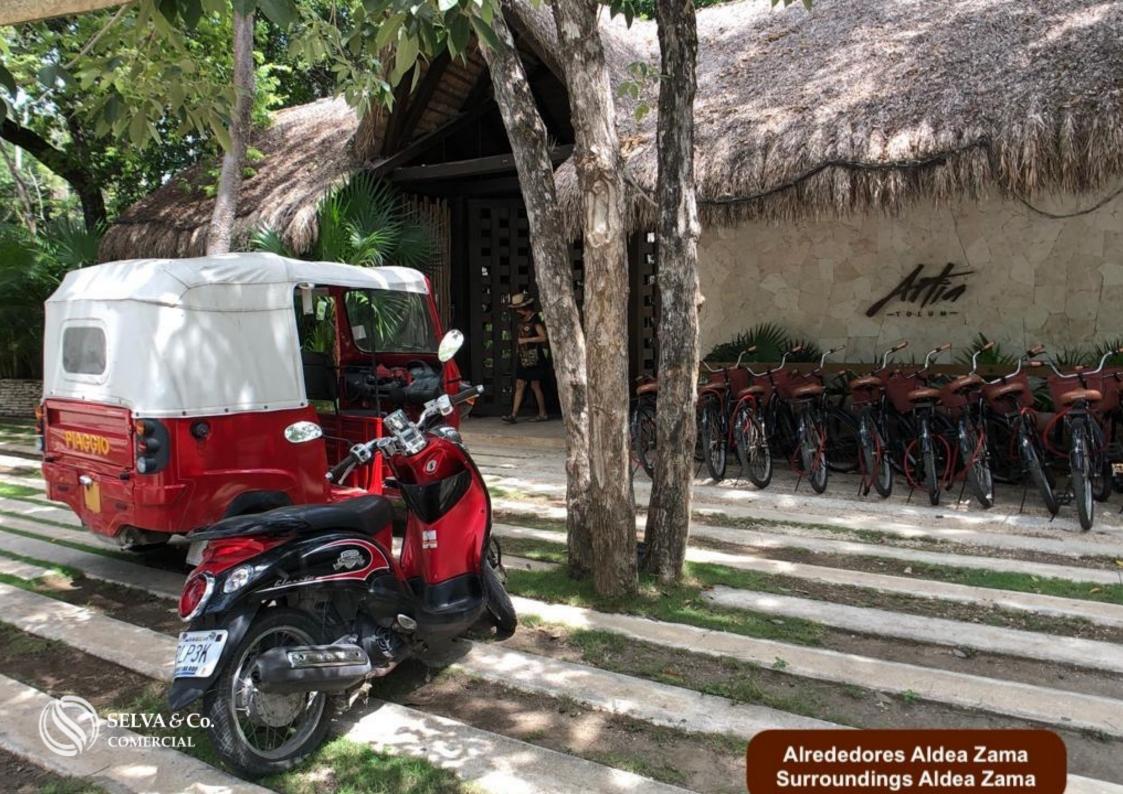

## **Description**

MLS\_ACTU204

Commercial premises for sale in Tulum, Aldea Zama

Located in the commercial area of ??Aldea Zama, the first planned community of Tulum, surrounded by trees, with underground services and with a cycle path to the beach. The lifestyle of the community is young spirit light minded people that enjoys nature and luxury.

Commercial premises in pedestrian area surrounded by nature. With restaurants and shops of original design.

European standard design built by an experienced american construction company.

Commercial premises with 5 meters high, which allows to adapt any type of establishment, restaurants or a gallery, even a second floor within the premises.