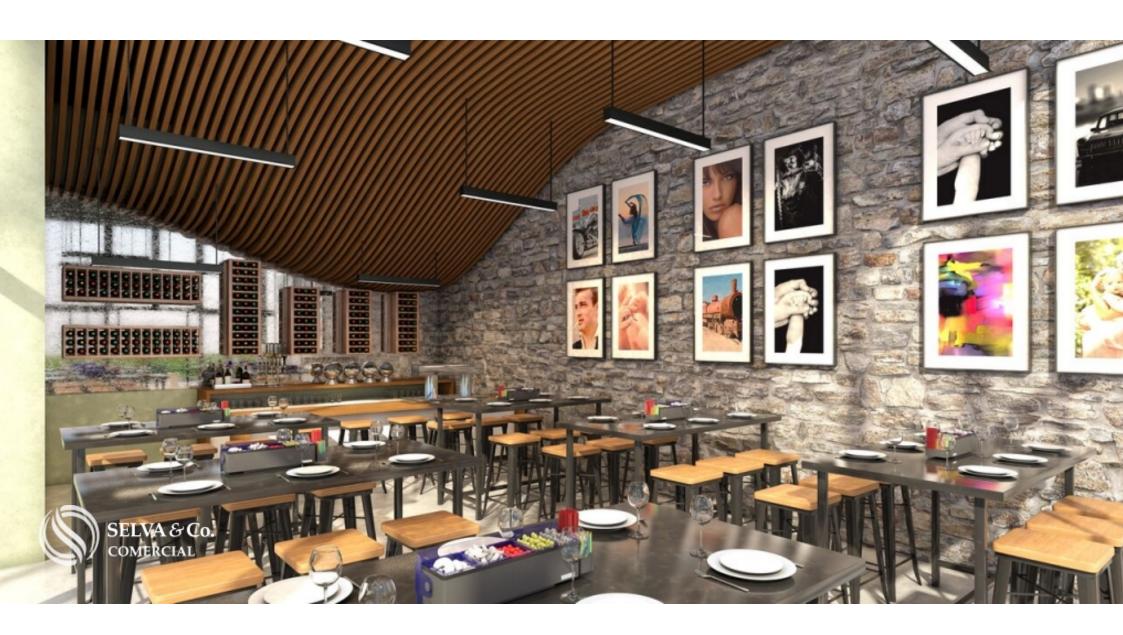

Commercial premises in pedestrian area surrounded by nature. With restaurants and shops of original design.

European standard design built by an experienced american construction company.

Commercial premises with 5 meters high, which allows to adapt any type of establishment, restaurants or a gallery, even a second floor within the premises.