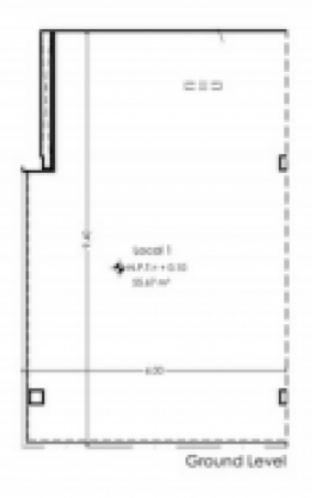

55.67 m2 599.22 ft2

## Commercial premises in modern building for sale in Aldea Zama Tulum

| ID: MLS-ACTU204 | Location: Tulum                 |
|-----------------|---------------------------------|
| Type: Local     | Construction: 55 m2 / 592.02 ft |

## **Description**

MLS\_ACTU204

Commercial premises for sale in Tulum, Aldea Zama

Located in the commercial area of ??Aldea Zama, the first planned community of Tulum, surrounded by trees, with underground services and with a cycle path to the beach. The lifestyle of the community is young spirit light minded people that enjoys nature and luxury.