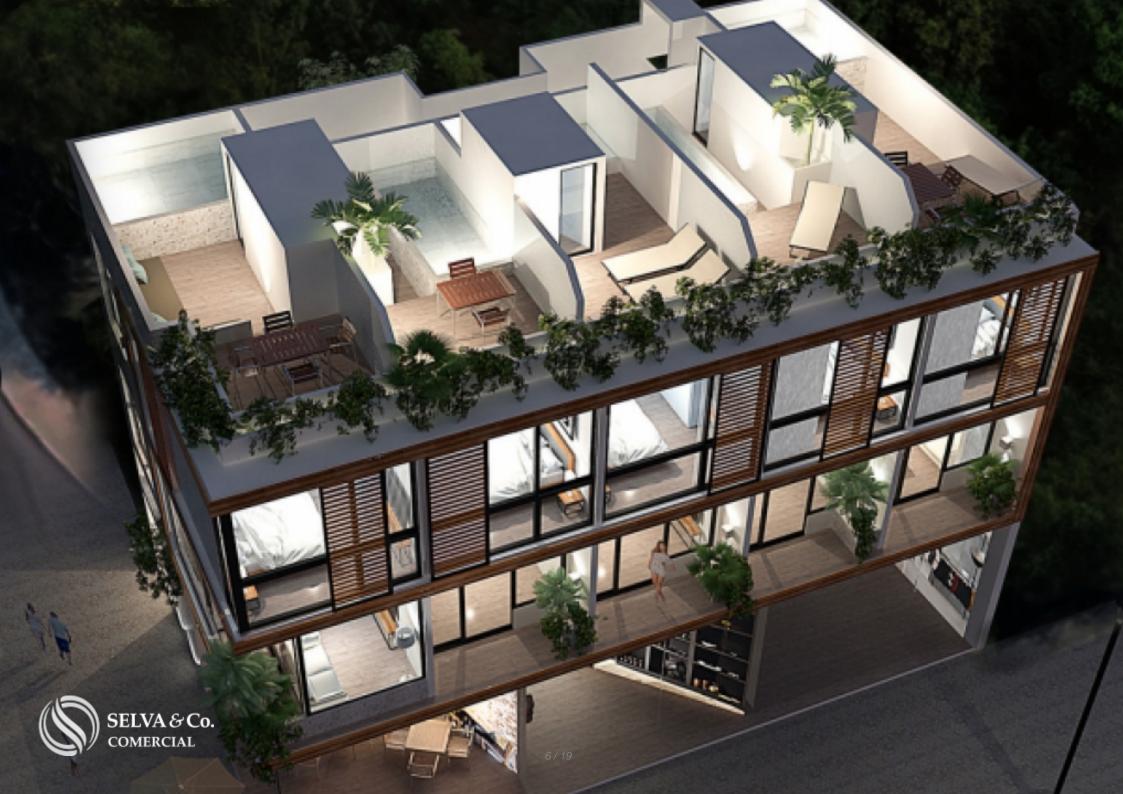

Commercial premises in pedestrian area surrounded by nature. With restaurants and shops of original design.

European standard design built by an experienced american construction company.

Commercial premises with 5 meters high, which allows to adapt any type of establishment, restaurants or a gallery, even a second floor within the premises.