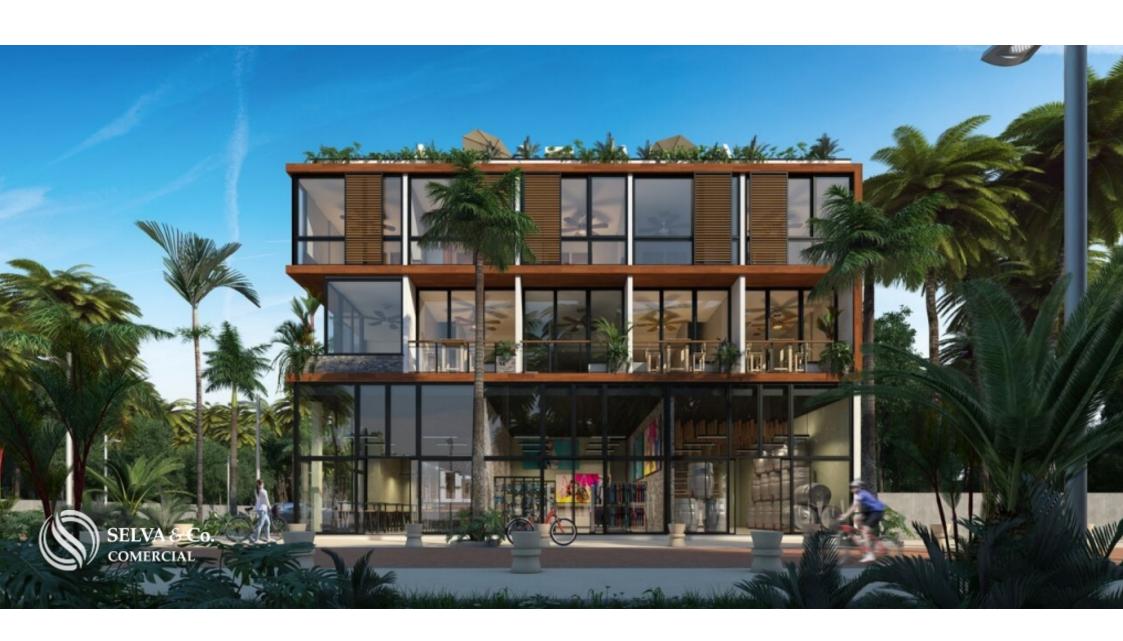

## **Description**

MLS\_ACTU204

Commercial premises for sale in Tulum, Aldea Zama

Located in the commercial area of ??Aldea Zama, the first planned community of Tulum, surrounded by trees, with underground services and with a cycle path to the beach. The lifestyle of the community is young spirit light minded people that enjoys nature and luxury.

Commercial premises in pedestrian area surrounded by nature. With restaurants and shops of original design.

European standard design built by an experienced american construction company.

Commercial premises with 5 meters high, which allows to adapt any type of establishment, restaurants or a gallery, even a second floor within the premises.