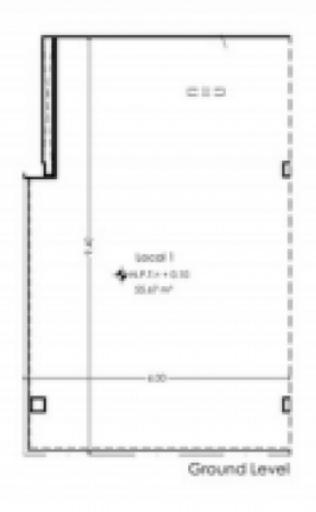

55.67 m2 599.22 ft2

## Commercial premises in modern building for sale in Aldea Zama Tulum

| ID: MLS-ACTU204 | Location: Tulum                 |
|-----------------|---------------------------------|
| Type: Local     | Construction: 55 m2 / 592.02 ft |

## **Description**

MLS\_ACTU204

Commercial premises for sale in Tulum, Aldea Zama

Located in the commercial area of ??Aldea Zama, the first planned community of Tulum, surrounded by trees, with underground services and with a cycle path to the beach. The lifestyle of the community is young spirit light minded people that enjoys nature and luxury.