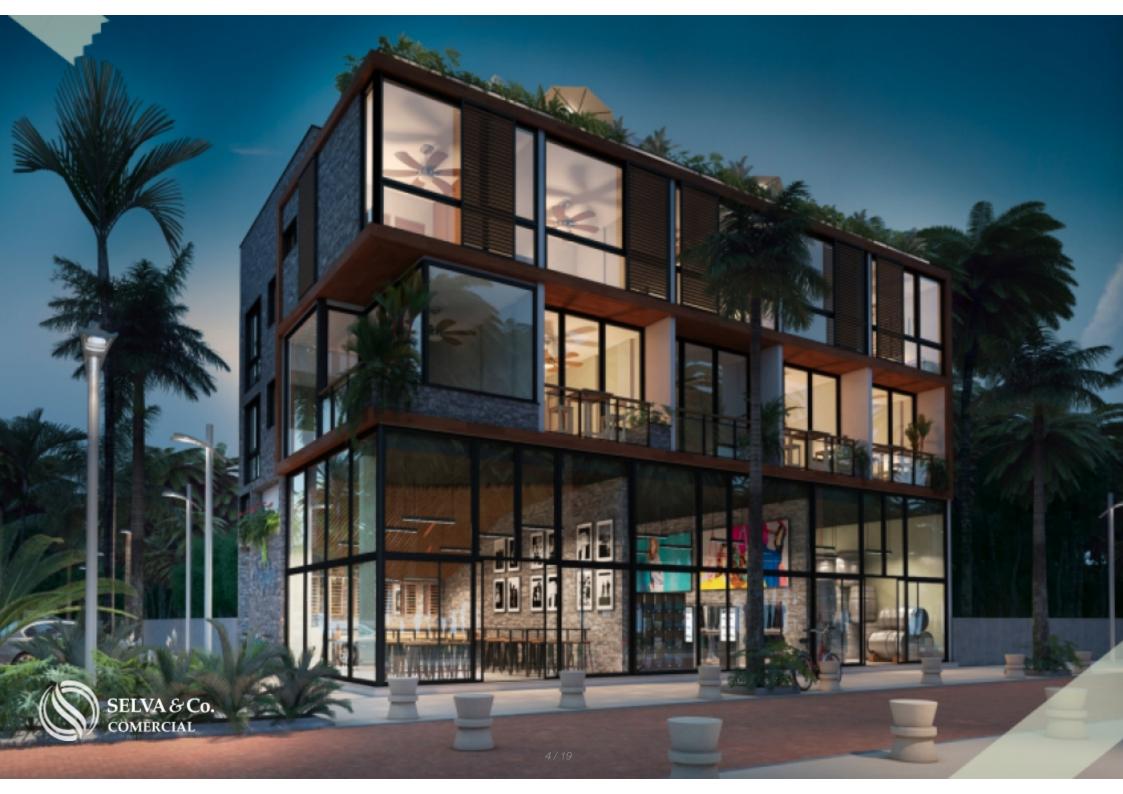

## **Description**

MLS\_ACTU204

Commercial premises for sale in Tulum, Aldea Zama

Located in the commercial area of ??Aldea Zama, the first planned community of Tulum, surrounded by trees, with underground services and with a cycle path to the beach. The lifestyle of the community is young spirit light minded people that enjoys nature and luxury.

Commercial premises in pedestrian area surrounded by nature. With restaurants and shops of original design.

European standard design built by an experienced american construction company.

Commercial premises with 5 meters high, which allows to adapt any type of establishment, restaurants or a gallery, even a second floor within the premises.