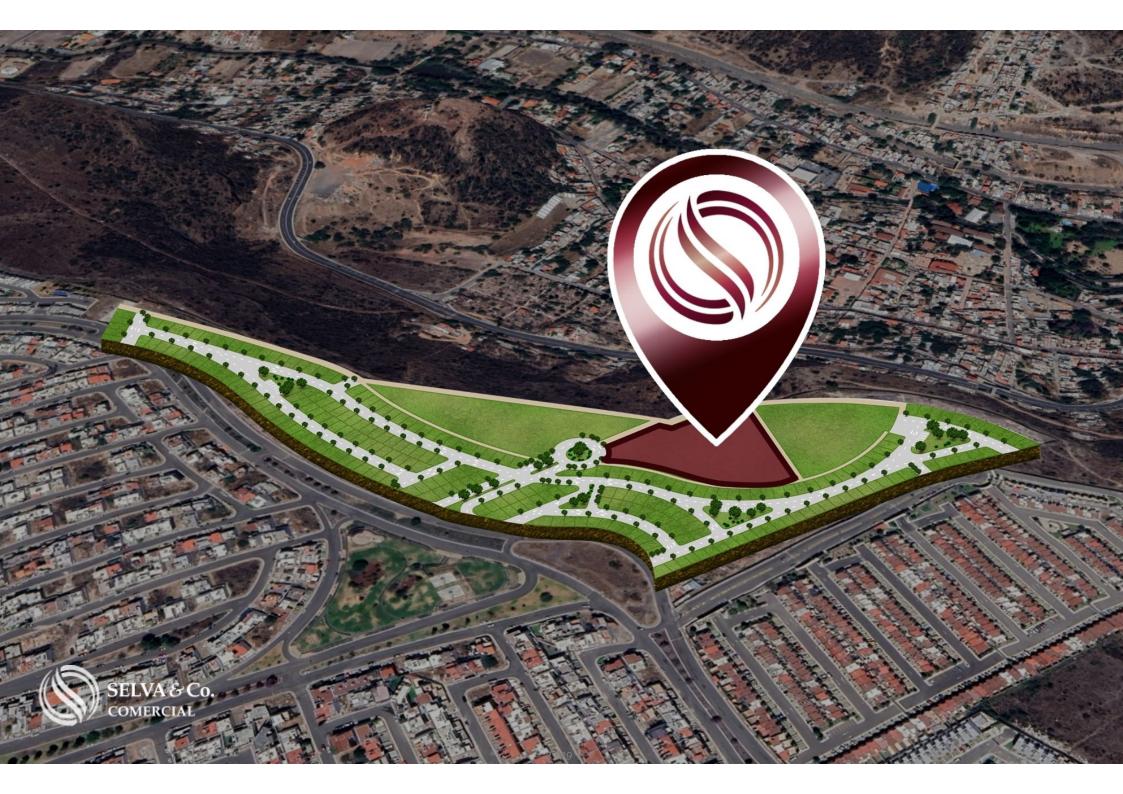

# Multifamily lot of 11,756 m2 overlooking the golf course, Queretaro.

| ID: DLQR206-2              | Location: Queretaro             |
|----------------------------|---------------------------------|
| Type: Land                 | Land: 11,756 m2 / 126,541.58 ft |
| Land ha: 1.18 ha / 2.90 ac |                                 |

# Vista a la Cañada - View of "La Cañada"

# Club Campestre "El Campanario" - Country Club Golf

# "La Cañada"

### **Description**

**DLQR206-1** 

Multifamily lot of 11,756 m2 overlooking the golf course, Queretaro.

Macro-lot located in one of Queretaro most desirable residential areas, known for its security and incredible amenities.

With spectacular views directly to El Campanario Golf Course and La Cañada.

Lot for condominium development, ideal for investors and developers.