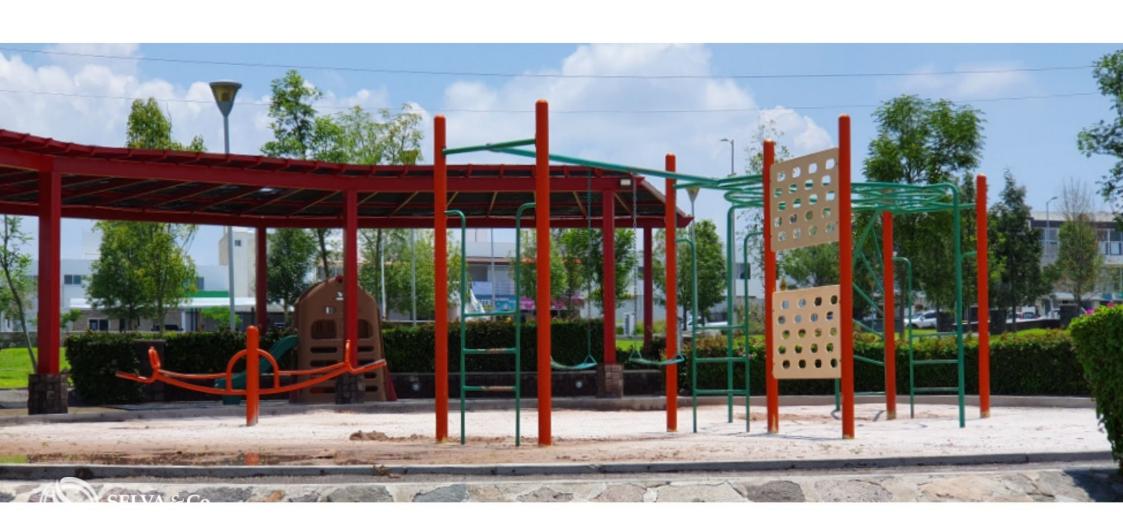

# www.**selvacomercial**.com



# Multifamily lot of 11,756 m2 overlooking the golf course, Queretaro.

| ID: DLQR206-2              | Location: Queretaro             |
|----------------------------|---------------------------------|
| Type: Land                 | Land: 11,756 m2 / 126,541.58 ft |
| Land ha: 1.18 ha / 2.90 ac |                                 |





# Vista a la Cañada - View of "La Cañada"



# **Arquitectura del paisaje** - Landscape architecture



### **Camellones Arbolados** - Tree-lined medians





**Áreas verdes** - Green areas



# Club Campestre "El Campanario" - Country Club Golf









# **Entrada** - *Entrance*



# Parque infantil - Park



# Parque para mascotas - Pet park



# Canchas de básquetbol y futbol 7 - Basketball and 7-a-side soccer courts



# Gimnasio al aire libre - Outdoor gym











# "La Cañada"







### **Description**

**DLQR206-1** 

Multifamily lot of 11,756 m2 overlooking the golf course, Queretaro.

Macro-lot located in one of Queretaro most desirable residential areas, known for its security and incredible amenities.

With spectacular views directly to El Campanario Golf Course and La Cañada.

Lot for condominium development, ideal for investors and developers.

### PROPERTY FEATURES

Services at the land

Land use: Medium interest housing (H2.5)

COS: 0.6

CUS: 3.0

HEIGHT: 3 levels / 13.5 meters

DENSITY: 250 hab/ha.

### **AMENITIES**

Controlled access

Security

Landscape architecture

Sho