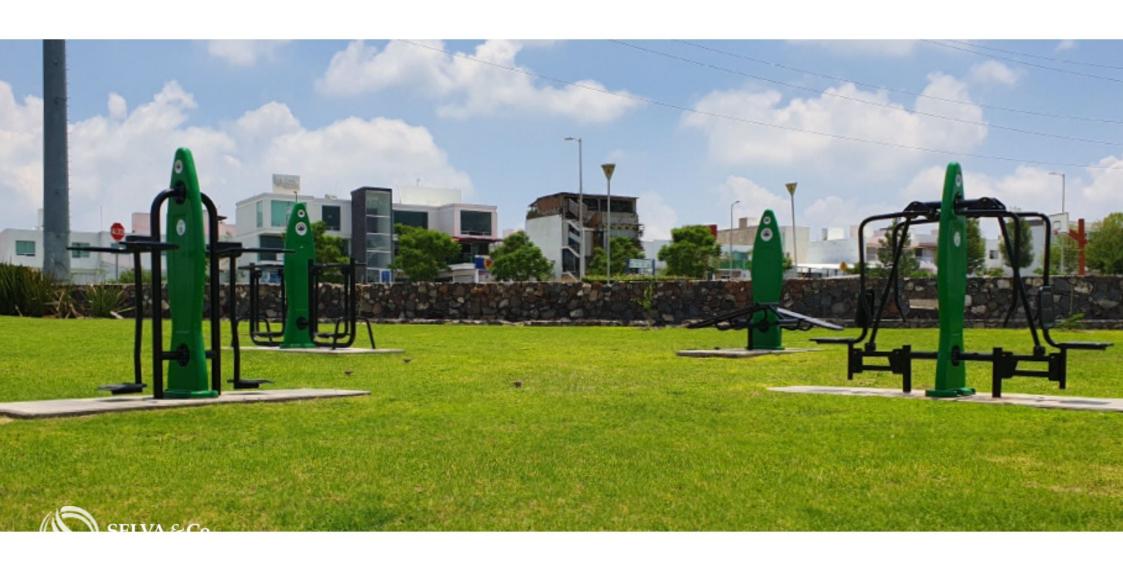

tifamily lot of 11,756 m2 overlooking the golf course, Queretaro.

| ID: DLQR206-2              | Location: Queretaro             |
|----------------------------|---------------------------------|
| Type: Land                 | Land: 11,756 m2 / 126,541.58 ft |
| Land ha: 1.18 ha / 2.90 ac |                                 |





# Vista a la Cañada - View of "La Cañada"



# **Arquitectura del paisaje** - Landscape architecture



### **Camellones Arbolados** - Tree-lined medians





**Áreas verdes** - Green areas



# Club Campestre "El Campanario" - Country Club Golf









# **Entrada** - *Entrance*



# Parque infantil - Park



# Parque para mascotas - Pet park



# Canchas de básquetbol y futbol 7 - Basketball and 7-a-side soccer courts



# Gimnasio al aire libre - Outdoor gym











# "La Cañada"







### **Description**

**DLQR206-1** 

Multifamily lot of 11,756 m2 overlooking the golf course, Queretaro.

Macro-lot located in one of Queretaro most desirable residential areas, known for its security and incredible amenities.

With spectacular views directly to El Campanario Golf Course and La Cañada.

Lot for condominium development, ideal for investors and developers.

### PROPERTY FEATURES

Services at the land

Land use: Medium interest housing (H2.5)

COS: 0.6

CUS: 3.0

HEIGHT: 3 levels / 13.5 meters

DENSITY: 250 hab/ha.

### **AMENITIES**

Controlled access

Security

Landscape architecture

Shopping plazas

Playgrounds

Green areas

Wide tree-lined medians

Picnic areas

View of La Cañada

Pet park

### **SERVICES**

Paved streets

Water service

*