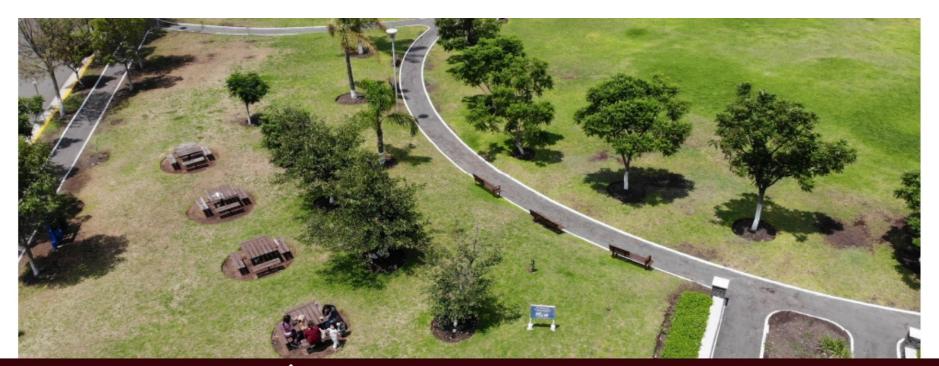

# www.**selvacomercial**.com



# Multifamily lot of 11,756 m2 overlooking the golf course, Queretaro.

| ID: DLQR206-2              | Location: Queretaro             |
|----------------------------|---------------------------------|
| Type: Land                 | Land: 11,756 m2 / 126,541.58 ft |
| Land ha: 1.18 ha / 2.90 ac |                                 |





# Vista a la Cañada - View of "La Cañada"



# **Arquitectura del paisaje** - Landscape architecture



### **Camellones Arbolados** - Tree-lined medians





**Áreas verdes** - Green areas



# Club Campestre "El Campanario" - Country Club Golf









# **Entrada** - *Entrance*



# Parque infantil - Park



# Parque para mascotas - Pet park



# Canchas de básquetbol y futbol 7 - Basketball and 7-a-side soccer courts



# Gimnasio al aire libre - Outdoor gym











# "La Cañada"







### **Description**

**DLQR206-1** 

Multifamily lot of 11,756 m2 overlooking the golf course, Queretaro.

Macro-lot located in one of Queretaro most desirable residential areas, known for its security and incredible amenities.

With spectacular views directly to El Campanario Golf Course and La Cañada.

Lot for condominium development, ideal for investors and developers.

### PROPERTY FEATURES

Services at the land

Land use: Medium interest housing (H2