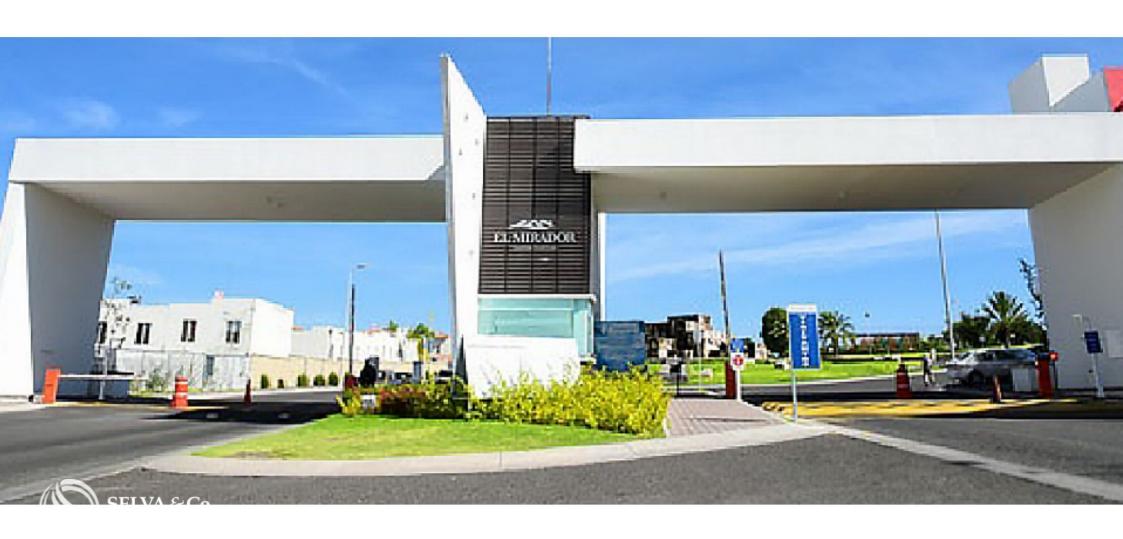

# www.**selvacomercial**.com



# Multifamily lot of 11,756 m2 overlooking the golf course, Queretaro.

| ID: DLQR206-2              | Location: Queretaro             |
|----------------------------|---------------------------------|
| Type: Land                 | Land: 11,756 m2 / 126,541.58 ft |
| Land ha: 1.18 ha / 2.90 ac |                                 |





# Vista a la Cañada - View of "La Cañada"



# **Arquitectura del paisaje** - Landscape architecture



### **Camellones Arbolados** - Tree-lined medians





**Áreas verdes** - Green areas



# Club Campestre "El Campanario" - Country Club Golf









# **Entrada** - *Entrance*



# Parque infantil - Park



# Parque para mascotas - Pet park



# Canchas de básquetbol y futbol 7 - Basketball and 7-a-side soccer courts



# Gimnasio al aire libre - Outdoor gym











# "La Cañada"







### **Description**

**DLQR206-1** 

Multifamily lot of 11,756 m2 overlooking the golf course, Queretaro.

Macro-lot located in one of Queretaro most desirable residential areas, known for its security and incredible amenities.

With spectacular views directly to El Campanario Golf Course and La Cañada.

Lot for condominium development, ideal for investors and developers.

### PROPERTY FEATURES

Services at the land

Land use: Medium interest housing (H2.5)

COS: 0.6

CUS: 3.0

HEIGHT: 3 levels / 13.5 meters

DENSITY: 250 hab/ha.

### **AMENITIES**

Controlled access

Security