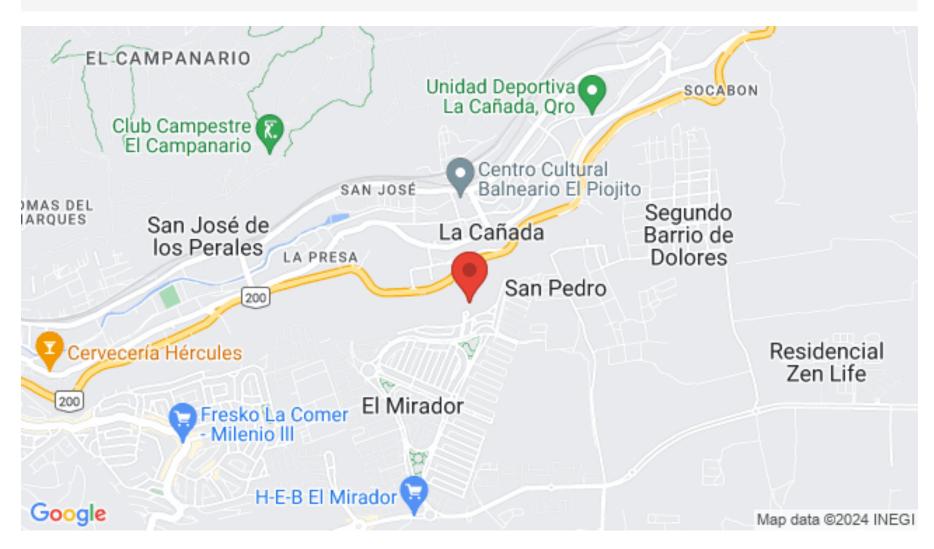

# Vista a la Cañada - View of "La Cañada"

# "La Cañada"

### **LOCATION**

Land for sale in El Mirador, Queretaro, private area, surrounded by green areas, commercial areas, parks, and more.

10 minutes from the nearest supermarket.

18 minutes from the Historic Center of Queretaro.

20 minutes from the Golf Course.

30 minutes from Queretaro International Airport.

If you want more information about this land or learn more about the real estate market in El Mirador area, contact us, we will be happy to help you in your new investment in Querétaro.