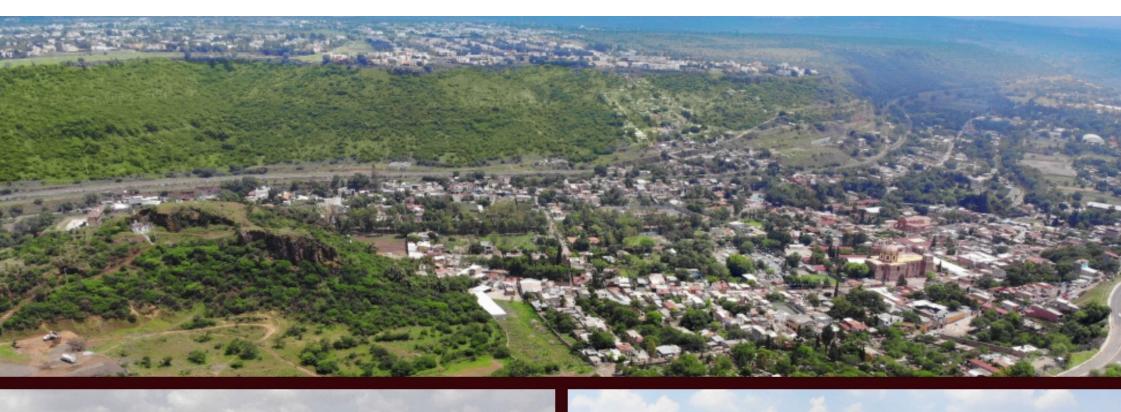

family lot of 11,756 m2 overlooking the golf course, Queretaro.

| ID: DLQR206-2              | Location: Queretaro             |
|----------------------------|---------------------------------|
| Type: Land                 | Land: 11,756 m2 / 126,541.58 ft |
| Land ha: 1.18 ha / 2.90 ac |                                 |





# Vista a la Cañada - View of "La Cañada"



# **Arquitectura del paisaje** - Landscape architecture



### **Camellones Arbolados** - Tree-lined medians





**Áreas verdes** - Green areas



# Club Campestre "El Campanario" - Country Club Golf









# **Entrada** - *Entrance*



# Parque infantil - Park



# Parque para mascotas - Pet park



# Canchas de básquetbol y futbol 7 - Basketball and 7-a-side soccer courts



# Gimnasio al aire libre - Outdoor gym











# "La Cañada"







### **Description**

**DLQR206-1** 

Multifamily lot of 11,756 m2 overlooking the golf course, Queretaro.

Macro-lot located in one of Queretaro most desirable residential areas, known for its security and incredible amenities.

With spectacular views directly to El Campanario Golf Course and La Cañada.

Lot for condominium development, ideal for investors and developers.

### PROPERTY FEATURES

Services at the land

Land use: Medium interest housing (H2.5)

COS: 0.6

CUS: 3.0

HEIGHT: 3 levels / 13.5 meters

DENSITY: 250 hab/ha.

### **AMENITIES**

Controlled access

Security

Landscape architecture

Shopping plazas

Playgrounds

Green areas

Wide tree-lined medians

Picnic areas

View of La Cañada

Pet park

### **SERVICES**

Paved streets

Water service

**E