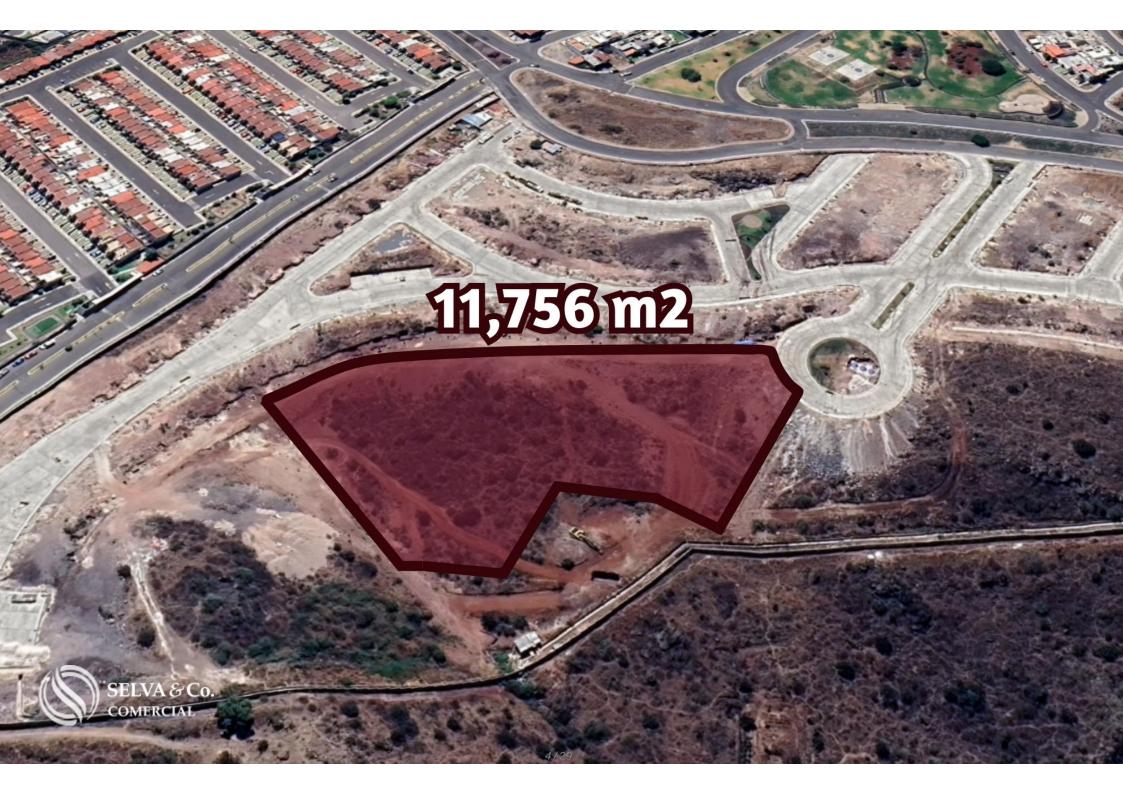

# Multifamily lot of 11,756 m2 overlooking the golf course, Queretaro.

| ID: DLQR206-2              | Location: Queretaro             |
|----------------------------|---------------------------------|
| Type: Land                 | Land: 11,756 m2 / 126,541.58 ft |
| Land ha: 1.18 ha / 2.90 ac |                                 |

### **Description**

**DLQR206-1** 

Multifamily lot of 11,756 m2 overlooking the golf course, Queretaro.

Macro-lot located in one of Queretaro most desirable residential areas, known for its security and incredible amenities.

With spectacular views directly to El Campanario Golf Course and La Cañada.

Lot for condominium development, ideal for investors and developers.