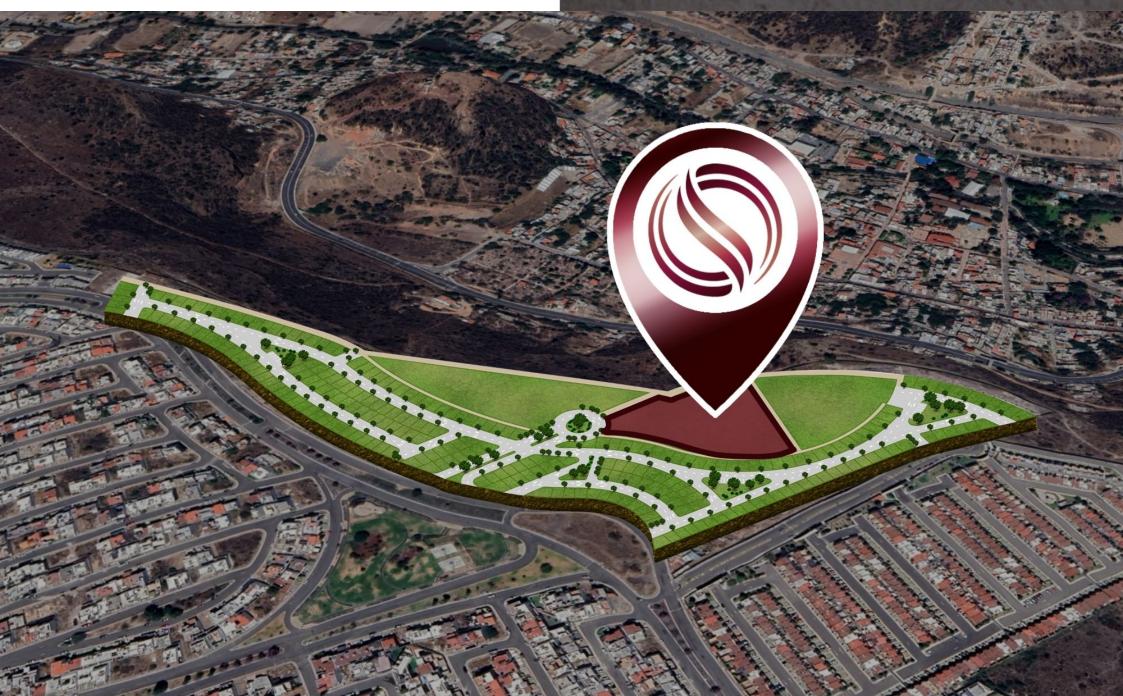

# Multifamily lot of 11,756 m2 overlooking the golf course, Queretaro.

| ID: DLQR206-2              | Location: Queretaro             |
|----------------------------|---------------------------------|
| Type: Land                 | Land: 11,756 m2 / 126,541.58 ft |
| Land ha: 1.18 ha / 2.90 ac |                                 |

# Vista a la Cañada - View of "La Cañada"

# Club Campestre "El Campanario" - Country Club Golf

# "La Cañada"

### **Description**

**DLQR206-1** 

Multifamily lot of 11,756 m2 overlooking the golf course, Queretaro.

Macro-lot located in one of Queretaro most desirable residential areas, known for its security and incredible amenities.

With spectacular views directly to El Campanario Golf Course and La Cañada.

Lot for condominium development, ideal for investors and developers.