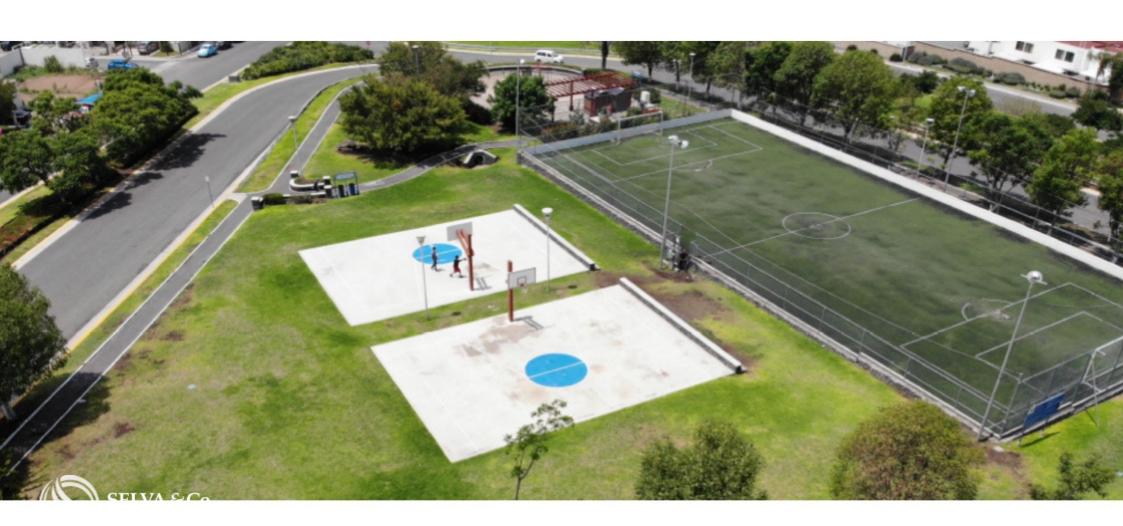

# www.**selvacomercial**.com



# Multifamily lot of 11,756 m2 overlooking the golf course, Queretaro.

| ID: DLQR206-2              | Location: Queretaro             |
|----------------------------|---------------------------------|
| Type: Land                 | Land: 11,756 m2 / 126,541.58 ft |
| Land ha: 1.18 ha / 2.90 ac |                                 |





# Vista a la Cañada - View of "La Cañada"



# **Arquitectura del paisaje** - Landscape architecture



### **Camellones Arbolados** - Tree-lined medians





**Áreas verdes** - Green areas



# Club Campestre "El Campanario" - Country Club Golf









# **Entrada** - *Entrance*



# Parque infantil - Park



# Parque para mascotas - Pet park



# Canchas de básquetbol y futbol 7 - Basketball and 7-a-side soccer courts



# Gimnasio al aire libre - Outdoor gym











# "La Cañada"







### **Description**

**DLQR206-1** 

Multifamily lot of 11,756 m2 overlooking the golf course, Queretaro.

Macro-lot located in one of Queretaro most desirable residential areas, known for its security and incredible amenities.

With spectacular views directly to El Campanario Golf Course and La Cañada.

Lot for condominium development, ideal for investors and developers.

### PROPERTY FEATURES

Services at the land

Land use: Medium interest housing (H2.5)

COS: 0.6

CUS: 3.0

HEIGHT: 3 levels / 13.5 meters

DENSITY: 250 hab/ha.

### **AMENITIES**

Controlled access

Security

Landscape architecture

Shopping plazas

Playgrounds

Green areas

Wide tree-lined medians

Picnic areas

View of La Cañada

Pet park

### **S