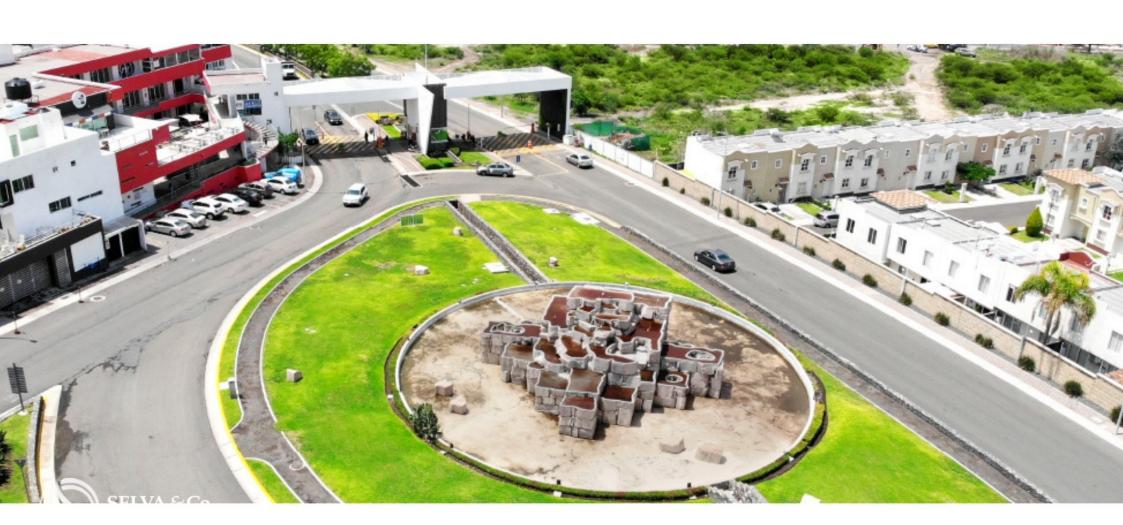

# www.**selvacomercial**.com



# Multifamily lot of 11,756 m2 overlooking the golf course, Queretaro.

| ID: DLQR206-2              | Location: Queretaro             |
|----------------------------|---------------------------------|
| Type: Land                 | Land: 11,756 m2 / 126,541.58 ft |
| Land ha: 1.18 ha / 2.90 ac |                                 |





# Vista a la Cañada - View of "La Cañada"



# **Arquitectura del paisaje** - Landscape architecture



### **Camellones Arbolados** - Tree-lined medians





**Áreas verdes** - Green areas



# Club Campestre "El Campanario" - Country Club Golf









# **Entrada** - *Entrance*



# Parque infantil - Park



# Parque para mascotas - Pet park



# Canchas de básquetbol y futbol 7 - Basketball and 7-a-side soccer courts



# Gimnasio al aire libre - Outdoor gym











# "La Cañada"







### **Description**

**DLQR206-1** 

Multifamily lot of 11,756 m2 overlooking the golf course, Queretaro.

Macro-lot located in one of Queretaro most desirable residential areas, known for its security and incredible amenities.

With spectacular views directly to El Campanario Golf Course and La Cañada.

Lot for condominium development, ideal for investors and developers.

### PROPERTY FEATURES

Serv