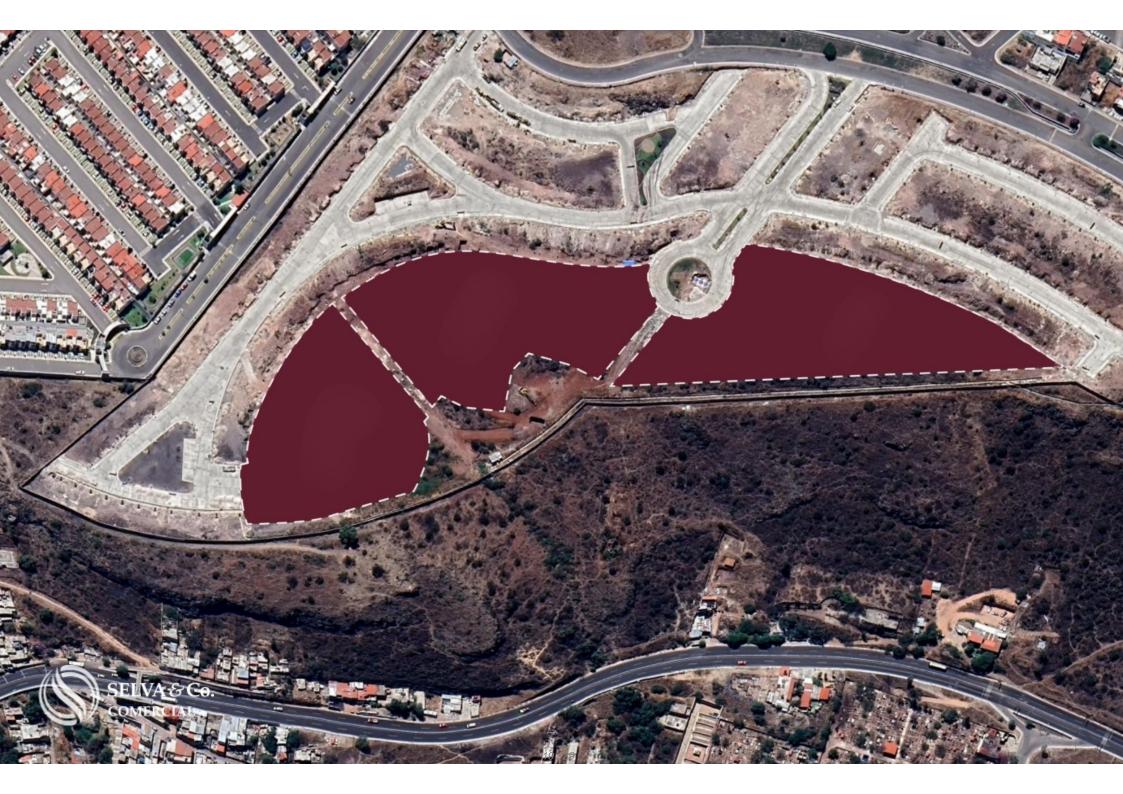

# Multifamily lot of 11,756 m2 overlooking the golf course, Queretaro.

| ID: DLQR206-2              | Location: Queretaro             |
|----------------------------|---------------------------------|
| Type: Land                 | Land: 11,756 m2 / 126,541.58 ft |
| Land ha: 1.18 ha / 2.90 ac |                                 |

# Vista a la Cañada - View of "La Cañada"

### **Description**

**DLQR206-1** 

Multifamily lot of 11,756 m2 overlooking the golf course, Queretaro.

Macro-lot located in one of Queretaro most desirable residential areas, known for its security and incredible amenities.

With spectacular views directly to El Campanario Golf Course and La Cañada.

Lot for condominium development, ideal for investors and developers.