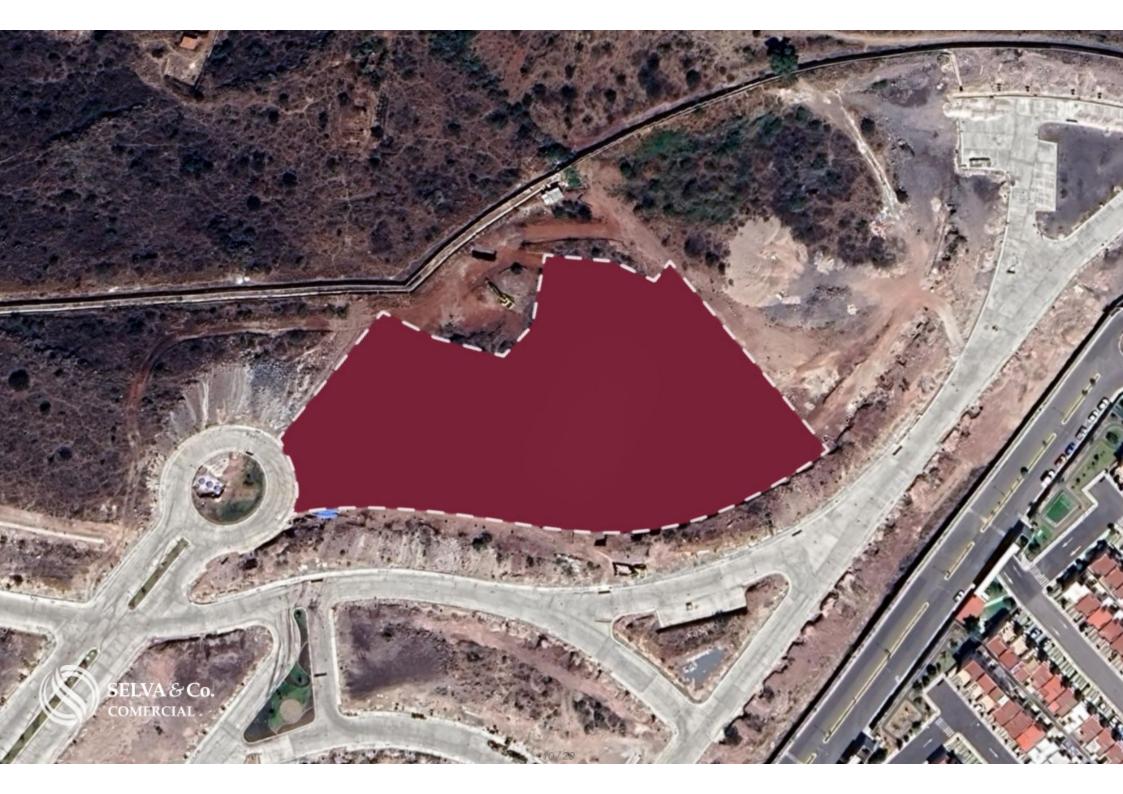

# Multifamily lot of 11,756 m2 overlooking the golf course, Queretaro.

| ID: DLQR206-2              | Location: Queretaro             |
|----------------------------|---------------------------------|
| Type: Land                 | Land: 11,756 m2 / 126,541.58 ft |
| Land ha: 1.18 ha / 2.90 ac |                                 |

### **Description**

**DLQR206-1** 

Multifamily lot of 11,756 m2 overlooking the golf course, Queretaro.

Macro-lot located in one of Queretaro most desirable residential areas, known for its security and incredible amenities.

With spectacular views directly to El Campanario Golf Course and La Cañada.

Lot for condominium development, ideal for investors and developers.