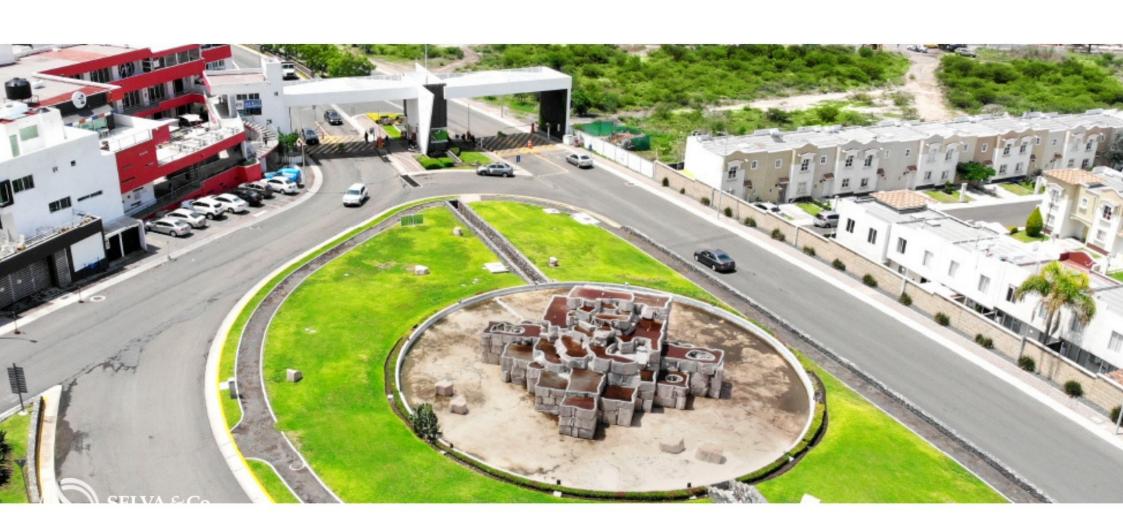

# www.**selvacomercial**.com



# Multifamily lot of 9,407 m2 overlooking the golf course, Queretaro.

| ID: DLQR206-1              | Location: Queretaro            |
|----------------------------|--------------------------------|
| Type: Land                 | Land: 9,407 m2 / 101,256.95 ft |
| Land ha: 0.94 ha / 2.32 ac |                                |





# Vista a la Cañada - View of "La Cañada"



# **Arquitectura del paisaje** - Landscape architecture



### **Camellones Arbolados** - Tree-lined medians





**Áreas verdes** - Green areas



# Club Campestre "El Campanario" - Country Club Golf









# **Entrada** - *Entrance*



# Parque infantil - Park



# Parque para mascotas - Pet park



# Canchas de básquetbol y futbol 7 - Basketball and 7-a-side soccer courts



# Gimnasio al aire libre - Outdoor gym











# "La Cañada"







### **Description**

**DLQR206-1** 

Multifamily lot of 9,407 m2 overlooking the golf course, Queretaro.

Macro-lot located in one of Queretaro most desirable residential areas, known for its security and incredible amenities.

With spectacular views directly to El Campanario Golf Course and La Cañada.

Lot for condominium development, ideal for investors and developers.

### PROPERTY FEATURES

Servi