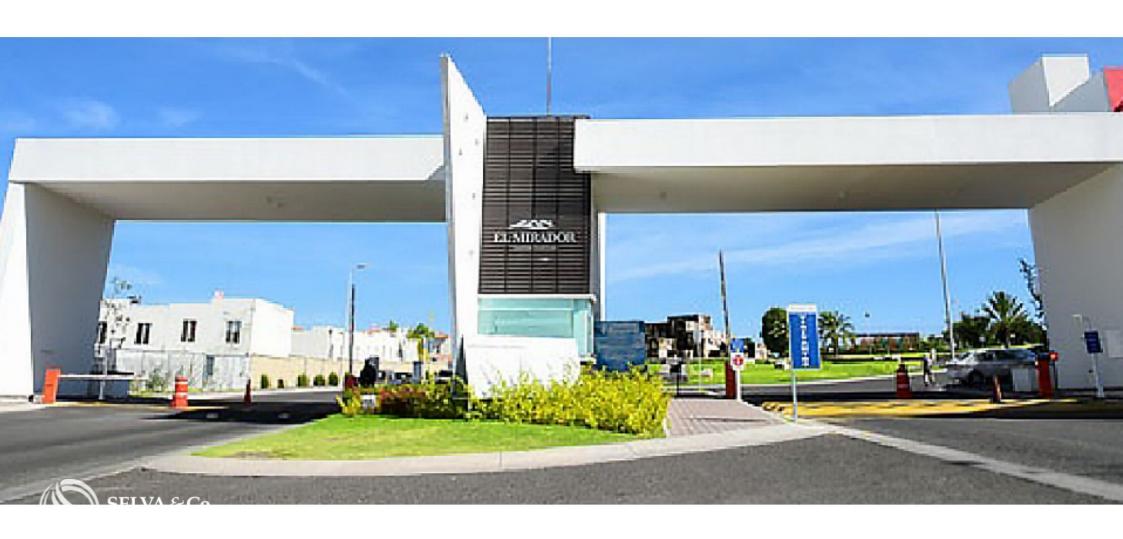

# www.**selvacomercial**.com



# Multifamily lot of 9,407 m2 overlooking the golf course, Queretaro.

| ID: DLQR206-1              | Location: Queretaro            |
|----------------------------|--------------------------------|
| Type: Land                 | Land: 9,407 m2 / 101,256.95 ft |
| Land ha: 0.94 ha / 2.32 ac |                                |





# Vista a la Cañada - View of "La Cañada"



# **Arquitectura del paisaje** - Landscape architecture



### **Camellones Arbolados** - Tree-lined medians





**Áreas verdes** - Green areas



# Club Campestre "El Campanario" - Country Club Golf









# **Entrada** - *Entrance*



# Parque infantil - Park



# Parque para mascotas - Pet park



# Canchas de básquetbol y futbol 7 - Basketball and 7-a-side soccer courts



# Gimnasio al aire libre - Outdoor gym











# "La Cañada"







### **Description**

**DLQR206-1** 

Multifamily lot of 9,407 m2 overlooking the golf course, Queretaro.

Macro-lot located in one of Queretaro most desirable residential areas, known for its security and incredible amenities.

With spectacular views directly to El Campanario Golf Course and La Cañada.

Lot for condominium development, ideal for investors and developers.

### PROPERTY FEATURES

Services at the land

Land use: Medium interest housing (H2.5)

COS: 0.6

CUS: 3.0

HEIGHT: 3 levels / 13.5 meters

DENSITY: 250 hab/ha.

### **AMENITIES**

Controlled access

Security