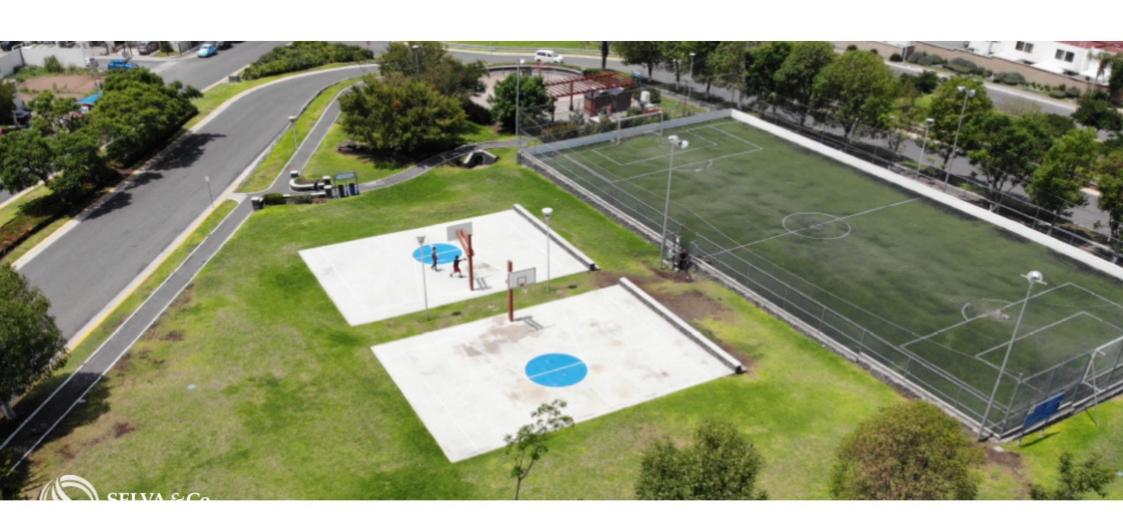

# www.**selvacomercial**.com



# Multifamily lot of 9,407 m2 overlooking the golf course, Queretaro.

| ID: DLQR206-1              | Location: Queretaro            |
|----------------------------|--------------------------------|
| Type: Land                 | Land: 9,407 m2 / 101,256.95 ft |
| Land ha: 0.94 ha / 2.32 ac |                                |





# Vista a la Cañada - View of "La Cañada"



# **Arquitectura del paisaje** - Landscape architecture



### **Camellones Arbolados** - Tree-lined medians





**Áreas verdes** - Green areas



# Club Campestre "El Campanario" - Country Club Golf









# **Entrada** - *Entrance*



# Parque infantil - Park



# Parque para mascotas - Pet park



# Canchas de básquetbol y futbol 7 - Basketball and 7-a-side soccer courts



# Gimnasio al aire libre - Outdoor gym











# "La Cañada"







### **Description**

**DLQR206-1** 

Multifamily lot of 9,407 m2 overlooking the golf course, Queretaro.

Macro-lot located in one of Queretaro most desirable residential areas, known for its security and incredible amenities.

With spectacular views directly to El Campanario Golf Course and La Cañada.

Lot for condominium development, ideal for investors and developers.

### PROPERTY FEATURES

Services at the land

Land use: Medium interest housing (H2.5)

COS: 0.6

CUS: 3.0

HEIGHT: 3 levels / 13.5 meters

DENSITY: 250 hab/ha.

### **AMENITIES**

Controlled access

Security

Landscape architecture

Shopping plazas

Playgrounds

Green areas

Wide tree-lined medians

Picnic areas

View of La Cañada

Pet park

### **SE