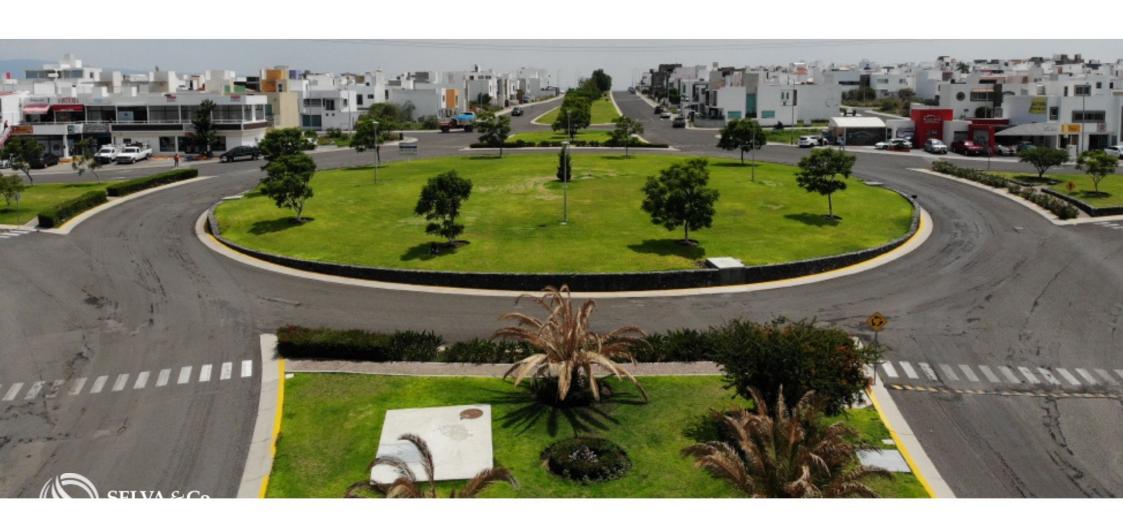

# www.**selvacomercial**.com



# Multifamily lot of 9,407 m2 overlooking the golf course, Queretaro.

| ID: DLQR206-1              | Location: Queretaro            |
|----------------------------|--------------------------------|
| Type: Land                 | Land: 9,407 m2 / 101,256.95 ft |
| Land ha: 0.94 ha / 2.32 ac |                                |





# Vista a la Cañada - View of "La Cañada"



# **Arquitectura del paisaje** - Landscape architecture



### **Camellones Arbolados** - Tree-lined medians





**Áreas verdes** - Green areas



# Club Campestre "El Campanario" - Country Club Golf









# **Entrada** - *Entrance*



# Parque infantil - Park



# Parque para mascotas - Pet park



# Canchas de básquetbol y futbol 7 - Basketball and 7-a-side soccer courts



# Gimnasio al aire libre - Outdoor gym











# "La Cañada"







### **Description**

**DLQR206-1** 

Multifamily lot of 9,407 m2 overlooking the golf course, Queretaro.

Macro-lot located in one of Queretaro most desirable residential areas, known for its security and incredible amenities.

With spectacular views directly to El Campanario Golf Course and La Cañada.

Lot for condominium development, ideal for investors and developers.

### PROPERTY FEATURES

Services at the land

Land use: Medium interest housing (H