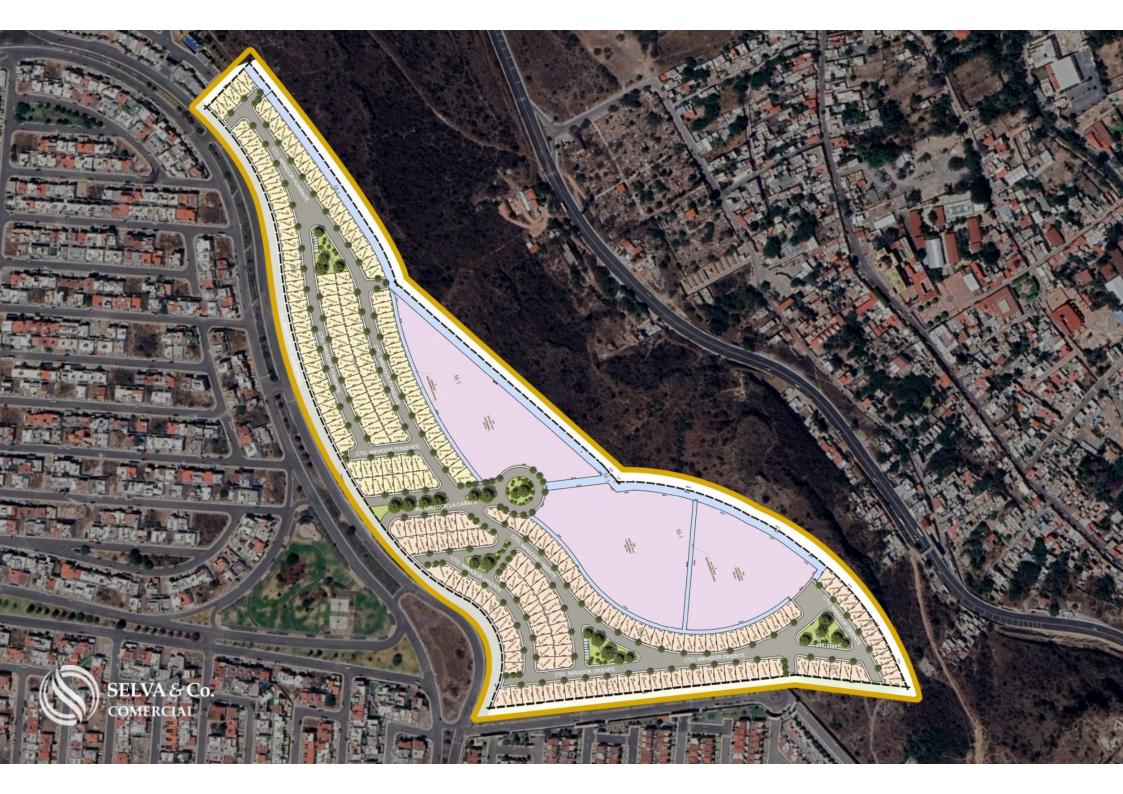

# **Arquitectura del paisaje** - Landscape architecture

### **Camellones Arbolados** - Tree-lined medians

**Áreas verdes** - Green areas

### **AMENITIES**

Controlled access

Security

Landscape architecture

Shopping plazas

Playgrounds

Green areas

Wide tree-lined medians

Picnic areas

View of La Cañada

Pet park