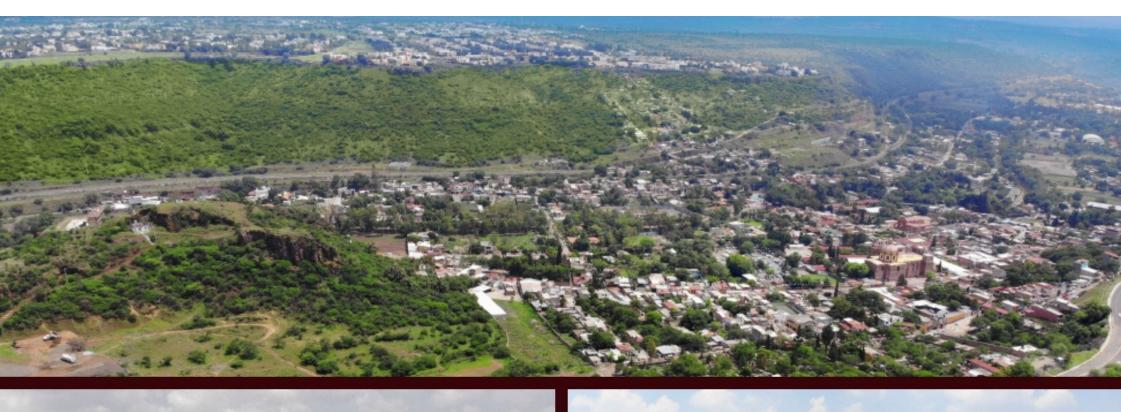

Multifamily lot of 9,407 m2 overlooking the golf course, Queretaro.

| ID: DLQR206-1              | Location: Queretaro            |
|----------------------------|--------------------------------|
| Type: Land                 | Land: 9,407 m2 / 101,256.95 ft |
| Land ha: 0.94 ha / 2.32 ac |                                |





# Vista a la Cañada - View of "La Cañada"



# **Arquitectura del paisaje** - Landscape architecture



### **Camellones Arbolados** - Tree-lined medians





**Áreas verdes** - Green areas



# Club Campestre "El Campanario" - Country Club Golf









# **Entrada** - *Entrance*



# Parque infantil - Park



# Parque para mascotas - Pet park



# Canchas de básquetbol y futbol 7 - Basketball and 7-a-side soccer courts



# Gimnasio al aire libre - Outdoor gym











# "La Cañada"







### **Description**

**DLQR206-1** 

Multifamily lot of 9,407 m2 overlooking the golf course, Queretaro.

Macro-lot located in one of Queretaro most desirable residential areas, known for its security and incredible amenities.

With spectacular views directly to El Campanario Golf Course and La Cañada.

Lot for condominium development, ideal for investors and developers.

### PROPERTY FEATURES

Services at the land

Land use: Medium interest housing (H2.5)

COS: 0.6

CUS: 3.0

HEIGHT: 3 levels / 13.5 meters

DENSITY: 250 hab/ha.

### **AMENITIES**

Controlled access

Security

Landscape architecture

Shopping plazas

Playgrounds

Green areas

Wide tree-lined medians

Picnic areas

View of La Cañada

Pet park

### **SERVICES**

Paved streets

Water service

**El