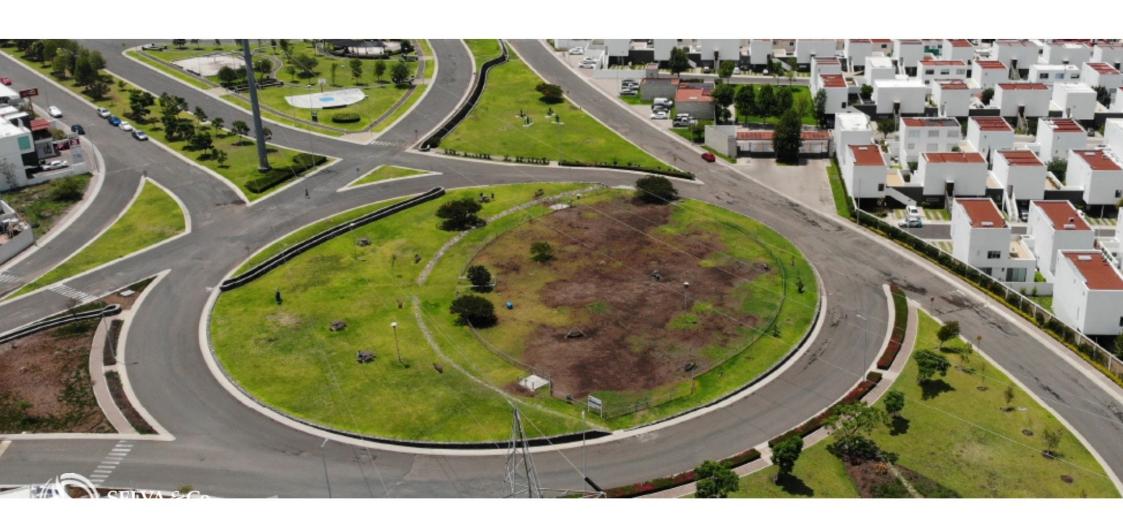

# www.**selvacomercial**.com



# Multifamily lot of 9,407 m2 overlooking the golf course, Queretaro.

| ID: DLQR206-1              | Location: Queretaro            |
|----------------------------|--------------------------------|
| Type: Land                 | Land: 9,407 m2 / 101,256.95 ft |
| Land ha: 0.94 ha / 2.32 ac |                                |





# Vista a la Cañada - View of "La Cañada"



# **Arquitectura del paisaje** - Landscape architecture



### **Camellones Arbolados** - Tree-lined medians





**Áreas verdes** - Green areas



# Club Campestre "El Campanario" - Country Club Golf









# **Entrada** - *Entrance*



# Parque infantil - Park



# Parque para mascotas - Pet park



# Canchas de básquetbol y futbol 7 - Basketball and 7-a-side soccer courts



# Gimnasio al aire libre - Outdoor gym











# "La Cañada"







### **Description**

**DLQR206-1** 

Multifamily lot of 9,407 m2 overlooking the golf course, Queretaro.

Macro-lot located in one of Queretaro most desirable residential areas, known for its security and incredible amenities.

With spectacular views directly to El Campanario Golf Course and La Cañada.

Lot for condominium development, ideal for investors and developers.

### PROPERTY FEATURES

Services at the land

Land use: Medium interest housing (H2.5)

COS: 0.6

CUS: 3.0

HEIGHT: 3 levels / 13.5 meters

DENSITY: 250 hab/ha.

### **AMENITIES**

Controlled access

Security

Landscape architecture

Shopping plazas

Playgrounds

Green areas