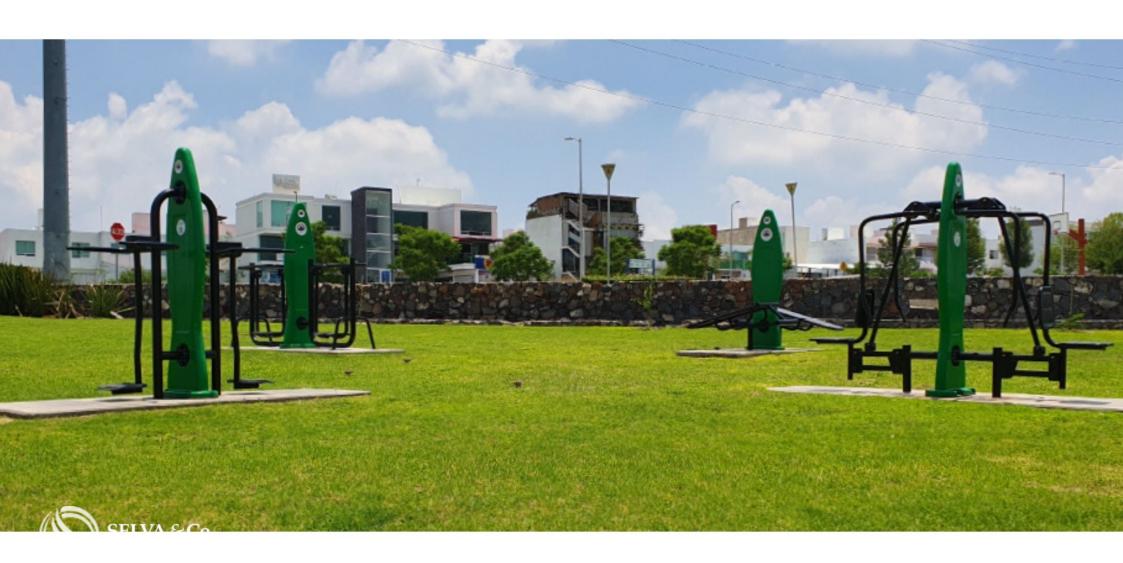

# Multifamily lot of 9,407 m2 overlooking the golf course, Queretaro.

| ID: DLQR206-1              | Location: Queretaro            |
|----------------------------|--------------------------------|
| Type: Land                 | Land: 9,407 m2 / 101,256.95 ft |
| Land ha: 0.94 ha / 2.32 ac |                                |





# Vista a la Cañada - View of "La Cañada"



# **Arquitectura del paisaje** - Landscape architecture



### **Camellones Arbolados** - Tree-lined medians





**Áreas verdes** - Green areas



# Club Campestre "El Campanario" - Country Club Golf









# **Entrada** - *Entrance*



# Parque infantil - Park



# Parque para mascotas - Pet park



# Canchas de básquetbol y futbol 7 - Basketball and 7-a-side soccer courts



# Gimnasio al aire libre - Outdoor gym











# "La Cañada"







### **Description**

**DLQR206-1** 

Multifamily lot of 9,407 m2 overlooking the golf course, Queretaro.

Macro-lot located in one of Queretaro most desirable residential areas, known for its security and incredible amenities.

With spectacular views directly to El Campanario Golf Course and La Cañada.

Lot for condominium development, ideal for investors and developers.

### PROPERTY FEATURES

Services at the land

Land use: Medium interest housing (H2.5)

COS: 0.6

CUS: 3.0

HEIGHT: 3 levels / 13.5 meters

DENSITY: 250 hab/ha.

### **AMENITIES**

Controlled access

Security

Landscape architecture

Shopping plazas

Playgrounds

Green areas

Wide tree-lined medians

Picnic areas

View of La Cañada

Pet park

### **SERVICES**

Paved streets

Water service

**