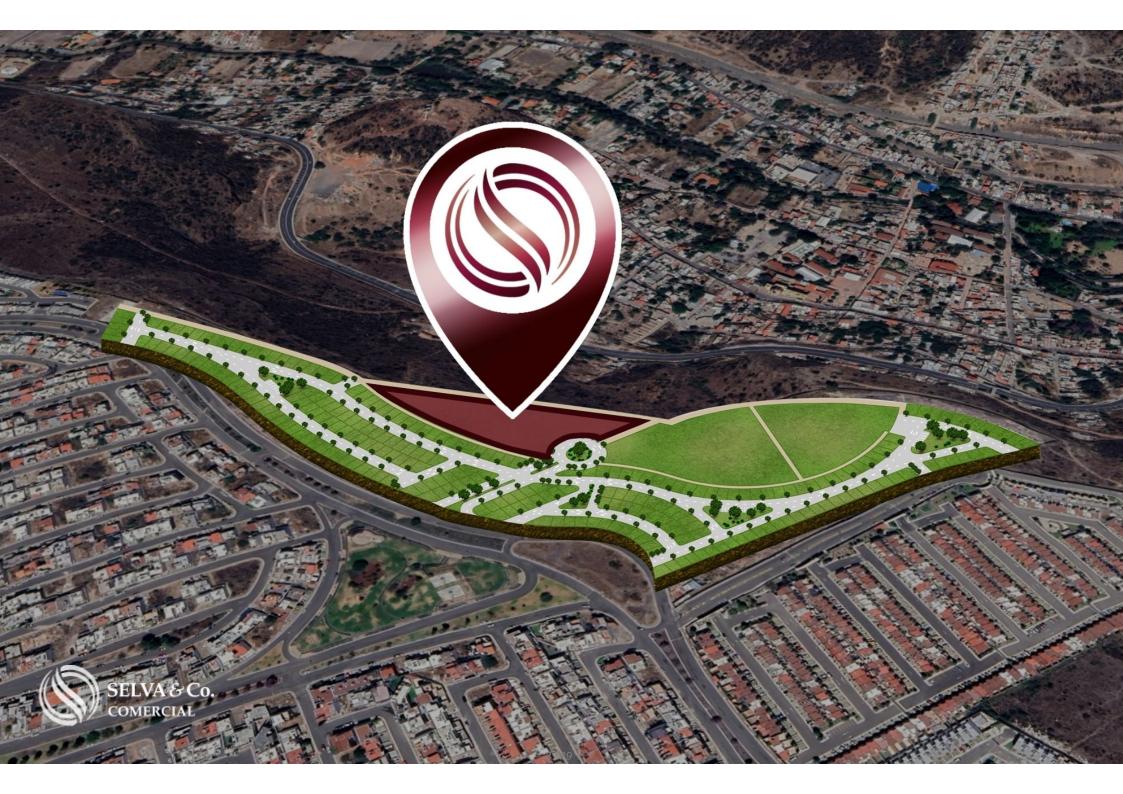

# **Arquitectura del paisaje** - Landscape architecture

### **Camellones Arbolados** - Tree-lined medians

**Áreas verdes** - Green areas

# Club Campestre "El Campanario" - Country Club Golf

# **Entrada** - *Entrance*

# Parque infantil - Park

# Parque para mascotas - Pet park

# Canchas de básquetbol y futbol 7 - Basketball and 7-a-side soccer courts

# Gimnasio al aire libre - Outdoor gym