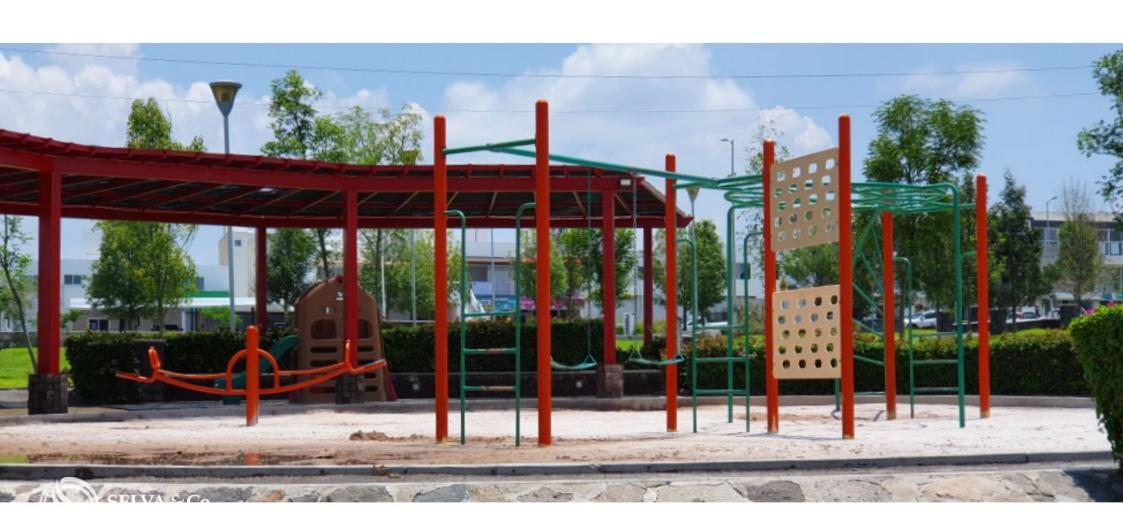

# www.**selvacomercial**.com



# Multifamily lot of 9,407 m2 overlooking the golf course, Queretaro.

| ID: DLQR206-1              | Location: Queretaro            |
|----------------------------|--------------------------------|
| Type: Land                 | Land: 9,407 m2 / 101,256.95 ft |
| Land ha: 0.94 ha / 2.32 ac |                                |





# Vista a la Cañada - View of "La Cañada"



# **Arquitectura del paisaje** - Landscape architecture



### **Camellones Arbolados** - Tree-lined medians





**Áreas verdes** - Green areas



# Club Campestre "El Campanario" - Country Club Golf









# **Entrada** - *Entrance*



# Parque infantil - Park



# Parque para mascotas - Pet park



# Canchas de básquetbol y futbol 7 - Basketball and 7-a-side soccer courts



# Gimnasio al aire libre - Outdoor gym











# "La Cañada"







### **Description**

**DLQR206-1** 

Multifamily lot of 9,407 m2 overlooking the golf course, Queretaro.

Macro-lot located in one of Queretaro most desirable residential areas, known for its security and incredible amenities.

With spectacular views directly to El Campanario Golf Course and La Cañada.

Lot for condominium development, ideal for investors and developers.

### PROPERTY FEATURES

Services at the land

Land use: Medium interest housing (H2.5)

COS: 0.6

CUS: 3.0

HEIGHT: 3 levels / 13.5 meters

DENSITY: 250 hab/ha.

### **AMENITIES**

Controlled access

Security

Landscape architecture

Shop