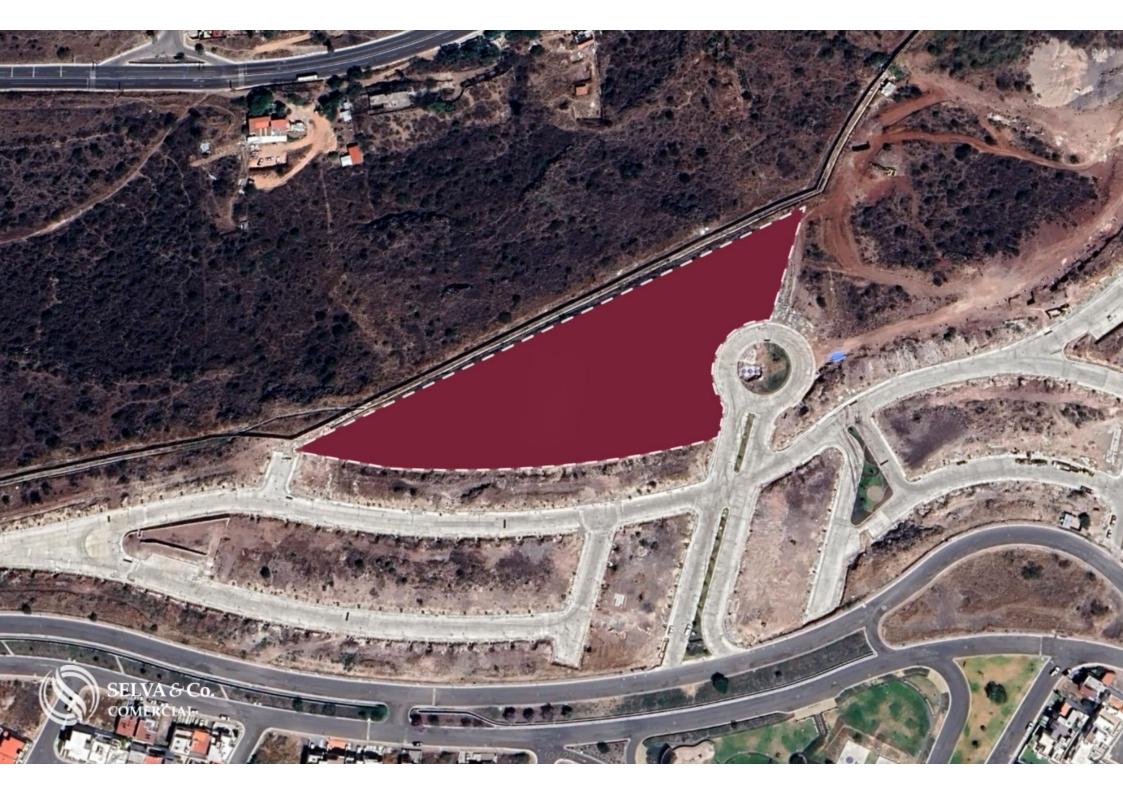

# Multifamily lot of 9,407 m2 overlooking the golf course, Queretaro.

| ID: DLQR206-1              | Location: Queretaro            |
|----------------------------|--------------------------------|
| Type: Land                 | Land: 9,407 m2 / 101,256.95 ft |
| Land ha: 0.94 ha / 2.32 ac |                                |

### **Description**

**DLQR206-1** 

Multifamily lot of 9,407 m2 overlooking the golf course, Queretaro.

Macro-lot located in one of Queretaro most desirable residential areas, known for its security and incredible amenities.