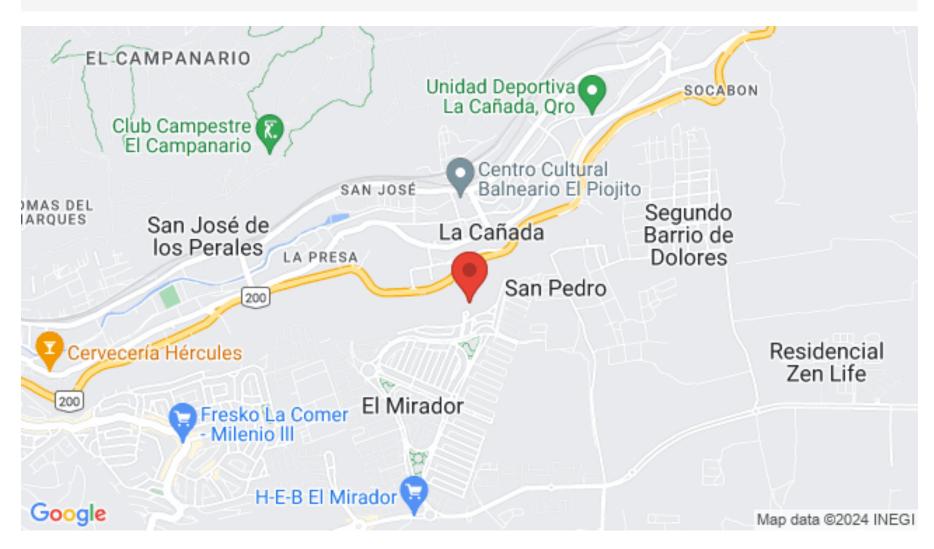

### **LOCATION**

Land for sale in El Mirador, Queretaro, private area, surrounded by green areas, commercial areas, parks, and more.

10 minutes from the nearest supermarket.

18 minutes from the Historic Center of Queretaro.

20 minutes from the Golf Course.

30 minutes from Queretaro International Airport.

If you want more information about this land or learn more about the real estate market in El Mirador area, contact us, we will be happy to help you in your new investment in Querétaro.