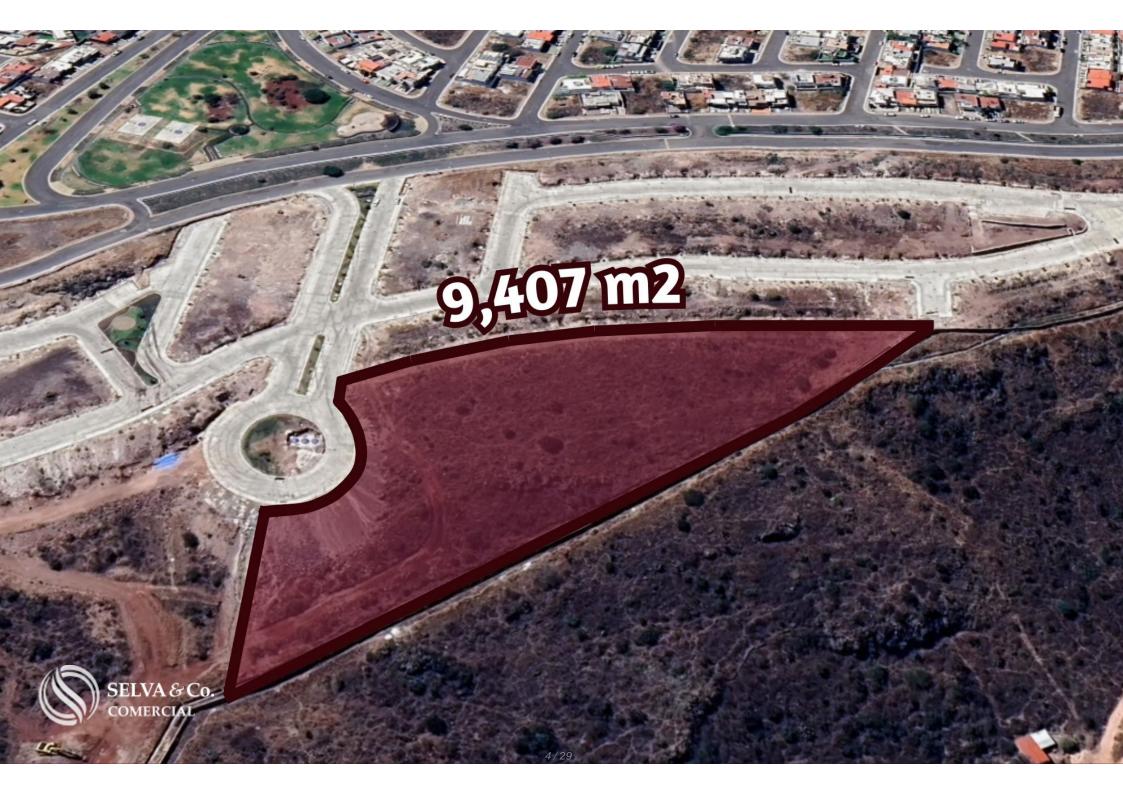

# Multifamily lot of 9,407 m2 overlooking the golf course, Queretaro.

| ID: DLQR206-1              | Location: Queretaro            |
|----------------------------|--------------------------------|
| Type: Land                 | Land: 9,407 m2 / 101,256.95 ft |
| Land ha: 0.94 ha / 2.32 ac |                                |

### **Description**

**DLQR206-1** 

Multifamily lot of 9,407 m2 overlooking the golf course, Queretaro.

Macro-lot located in one of Queretaro most desirable residential areas, known for its security and incredible amenities.