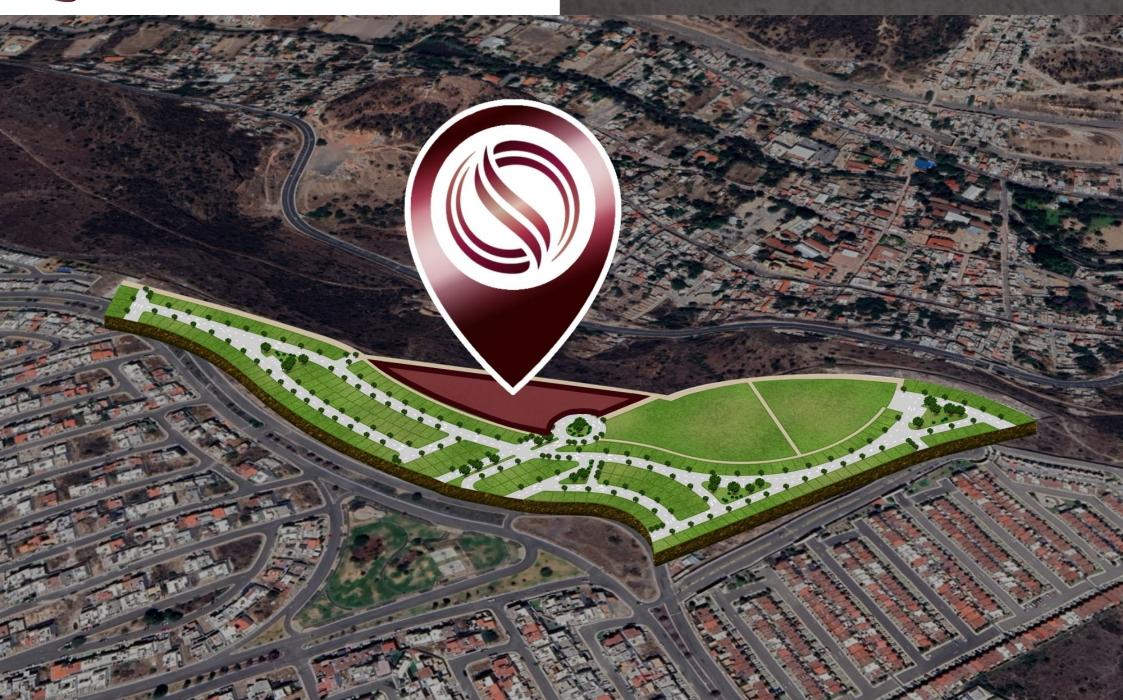

# Multifamily lot of 9,407 m2 overlooking the golf course, Queretaro.

| ID: DLQR206-1              | Location: Queretaro            |
|----------------------------|--------------------------------|
| Type: Land                 | Land: 9,407 m2 / 101,256.95 ft |
| Land ha: 0.94 ha / 2.32 ac |                                |

### **Description**

**DLQR206-1** 

Multifamily lot of 9,407 m2 overlooking the golf course, Queretaro.

Macro-lot located in one of Queretaro most desirable residential areas, known for its security and incredible amenities.

With spectacular views directly to El Campanario Golf Course and La Cañada.

Lot for condominium development, ideal for investors and developers.