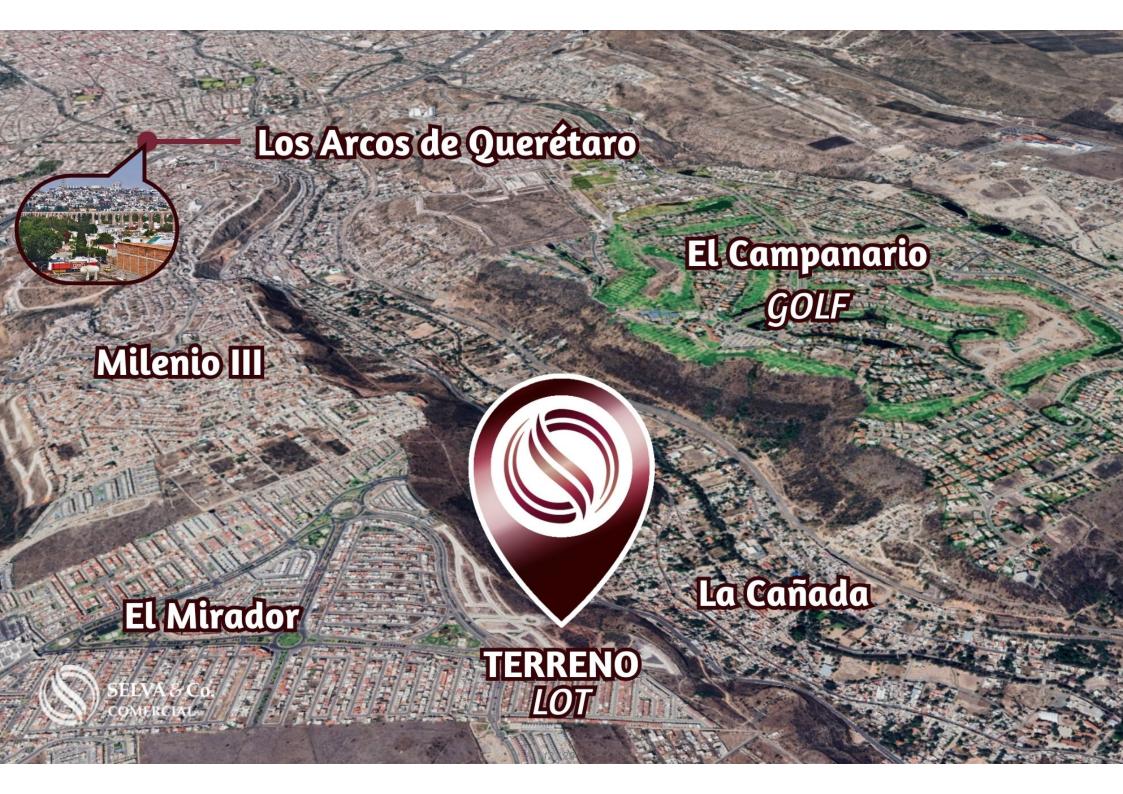

### **LOCATION**

Land for sale in El Mirador, Queretaro, private area, surrounded by green areas, commercial areas, parks, and more.

10 minutes from the nearest supermarket.

18 minutes from the Historic Center of Queretaro.

20 minutes from the Golf Course.

30 minutes from Queretaro International Airport.

If you want more information about this land or learn more about the real estate market in El Mirador area, contact us, we will be happy to help you in your new investment in Querétaro.