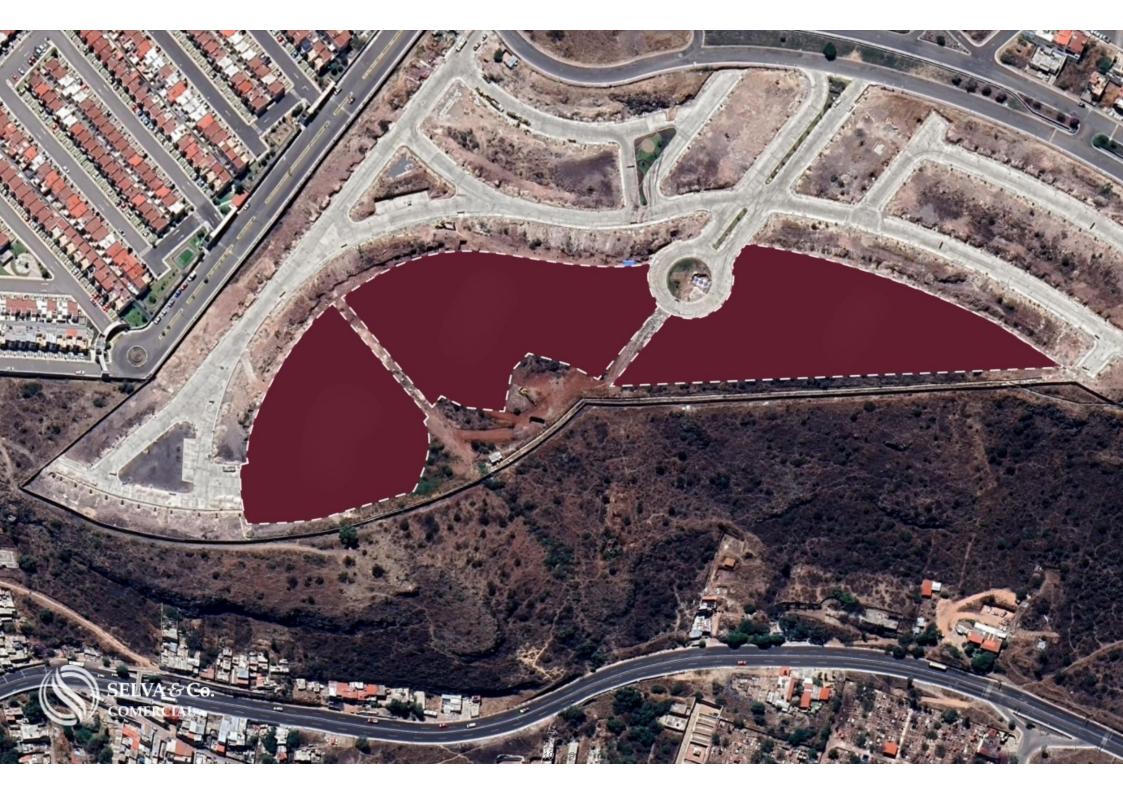

# Multifamily lot of 9,407 m2 overlooking the golf course, Queretaro.

| ID: DLQR206-1              | Location: Queretaro            |
|----------------------------|--------------------------------|
| Type: Land                 | Land: 9,407 m2 / 101,256.95 ft |
| Land ha: 0.94 ha / 2.32 ac |                                |

### **Description**

**DLQR206-1** 

Multifamily lot of 9,407 m2 overlooking the golf course, Queretaro.

Macro-lot located in one of Queretaro most desirable residential areas, known for its security and incredible amenities.

With spectacular views directly to El Campanario Golf Course and La Cañada.

Lot for condominium development, ideal for investors and developers.