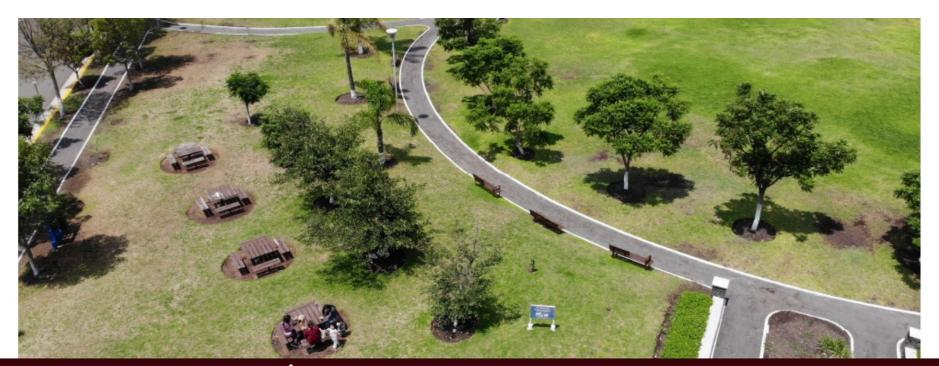

# www.**selvacomercial**.com



# Multifamily lot of 9,407 m2 overlooking the golf course, Queretaro.

| ID: DLQR206-1              | Location: Queretaro            |
|----------------------------|--------------------------------|
| Type: Land                 | Land: 9,407 m2 / 101,256.95 ft |
| Land ha: 0.94 ha / 2.32 ac |                                |





# Vista a la Cañada - View of "La Cañada"



# **Arquitectura del paisaje** - Landscape architecture



### **Camellones Arbolados** - Tree-lined medians





**Áreas verdes** - Green areas



# Club Campestre "El Campanario" - Country Club Golf









# **Entrada** - *Entrance*



# Parque infantil - Park



# Parque para mascotas - Pet park



# Canchas de básquetbol y futbol 7 - Basketball and 7-a-side soccer courts



# Gimnasio al aire libre - Outdoor gym











# "La Cañada"







### **Description**

**DLQR206-1** 

Multifamily lot of 9,407 m2 overlooking the golf course, Queretaro.

Macro-lot located in one of Queretaro most desirable residential areas, known for its security and incredible amenities.

With spectacular views directly to El Campanario Golf Course and La Cañada.

Lot for condominium development, ideal for investors and developers.

### PROPERTY FEATURES

Services at the land

Land use: Medium interest housing (H2.