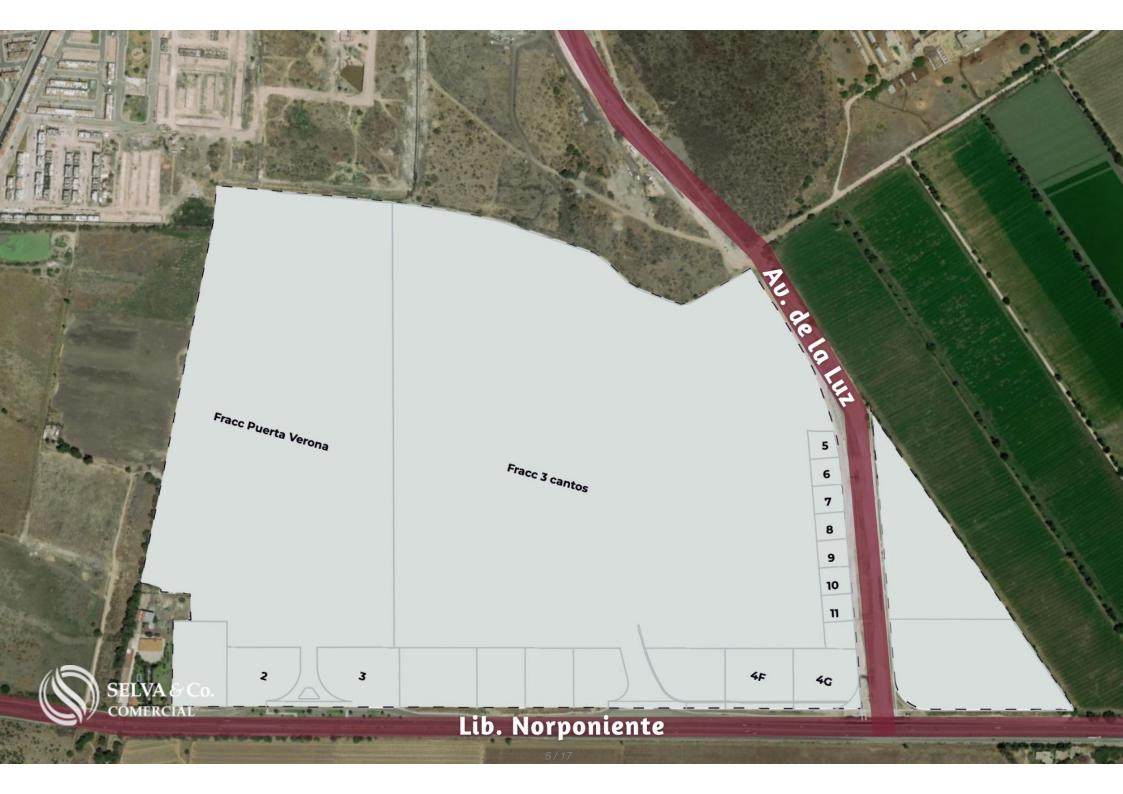

## El lote se ubica aquí The lot is located here

Au. de la L

Lib. Norponiente

LILLA, IAAM

de la compañía

SELVA & Co. comercial