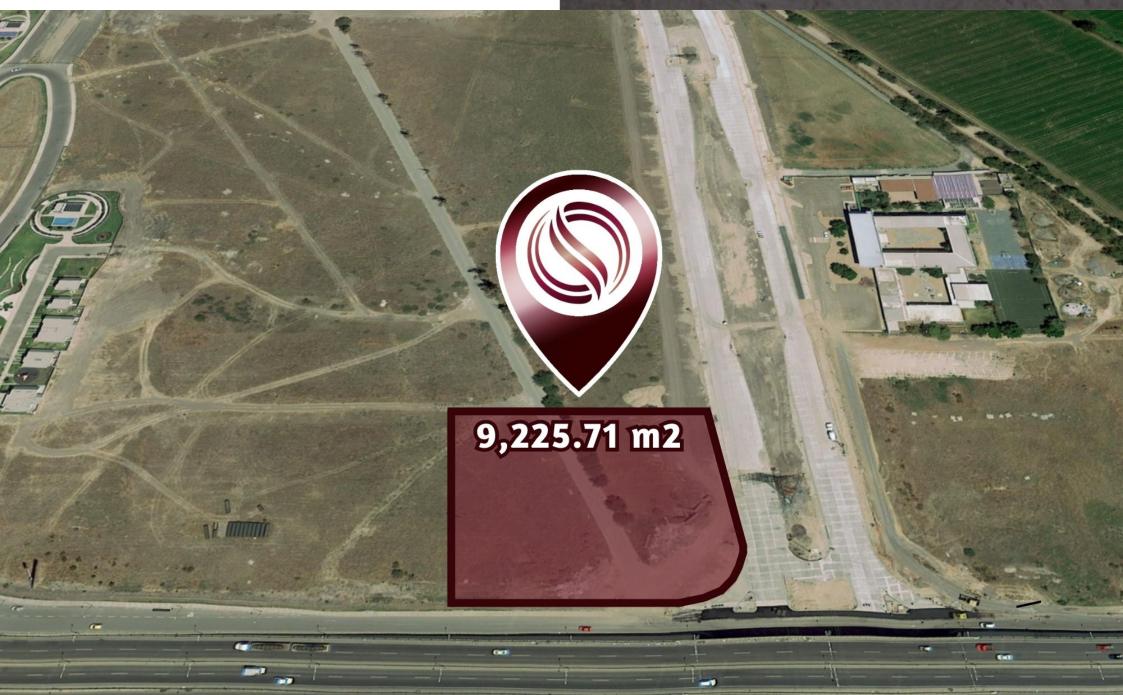

# Commercial land of 9,226 m2 on avenue, for pre-sale in Querétaro.

| ID: DLQR205-3              | Location: Queretaro           |
|----------------------------|-------------------------------|
| Type: Land                 | Land: 9,226 m2 / 99,308.66 ft |
| Land ha: 0.92 ha / 2.28 ac |                               |

#### Description

DLQR205-3

Commercial land of 9,226 m2 on avenue, for pre-sale in Querétaro.

Land designated for commercial, warehouses, and other commerce-related infrastructure.

Located on a high-traffic pedestrian and vehicular avenue.

LAND FEATURES Services at the foot of the land Paved streets Land use: Commercial

**PROPERTY STATUS** 

Property deed, legal certainty.

LOCATION

Land for sale in Querétaro, in a growing area surrounded by new developments, schools, supermarkets, malls, and more.