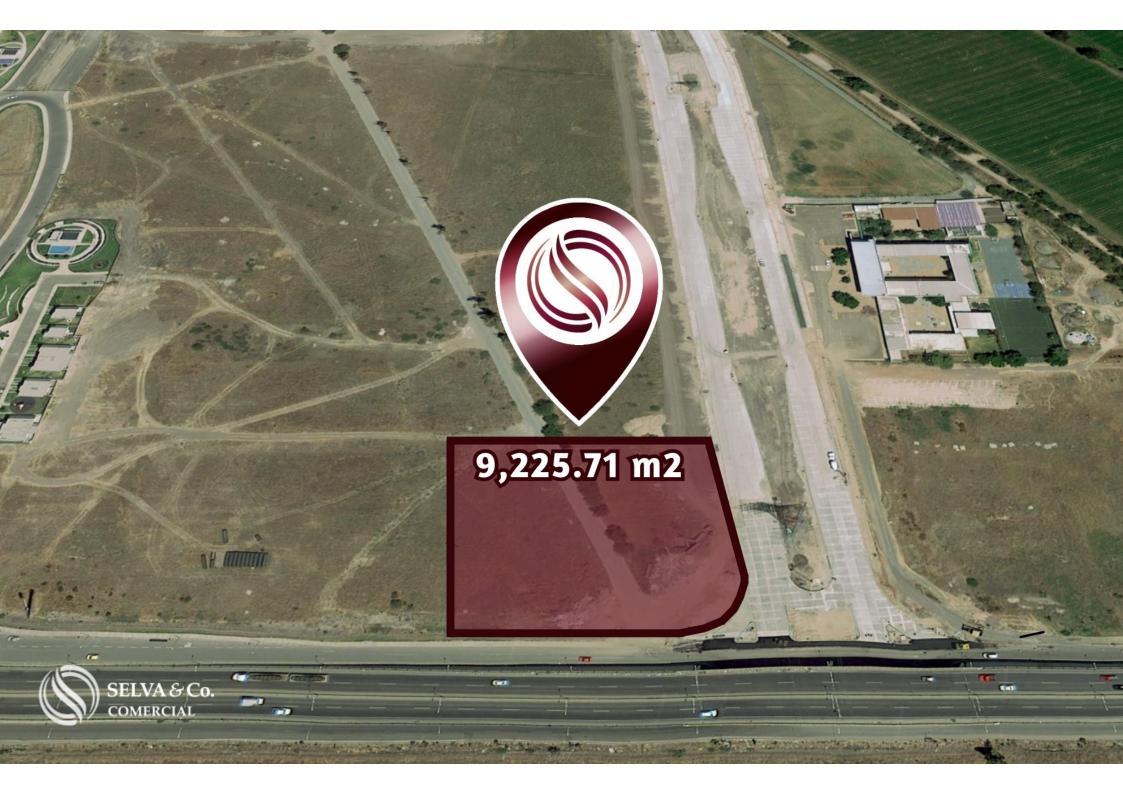

# Commercial land of 9,226 m2 on avenue, for pre-sale in Querétaro.

| ID: DLQR205-3              | Location: Queretaro           |
|----------------------------|-------------------------------|
| Type: Land                 | Land: 9,226 m2 / 99,308.66 ft |
| Land ha: 0.92 ha / 2.28 ac |                               |

#### Description

DLQR205-3

Commercial land of 9,226 m2 on avenue, for pre-sale in Querétaro.

Land designated for commercial, warehouses, and other commerce-related infrastructure.

Located on a high-traffic pedestrian and vehicular avenue.

LAND FEATURES Services at the foot of the land Paved streets Land use: Commercial

**PROPERTY STATUS** 

Property deed, legal certainty.

LOCATION

Land for sale in Querétaro, in a growing area surrounded by new developments, schools, supermarkets, malls, and more.