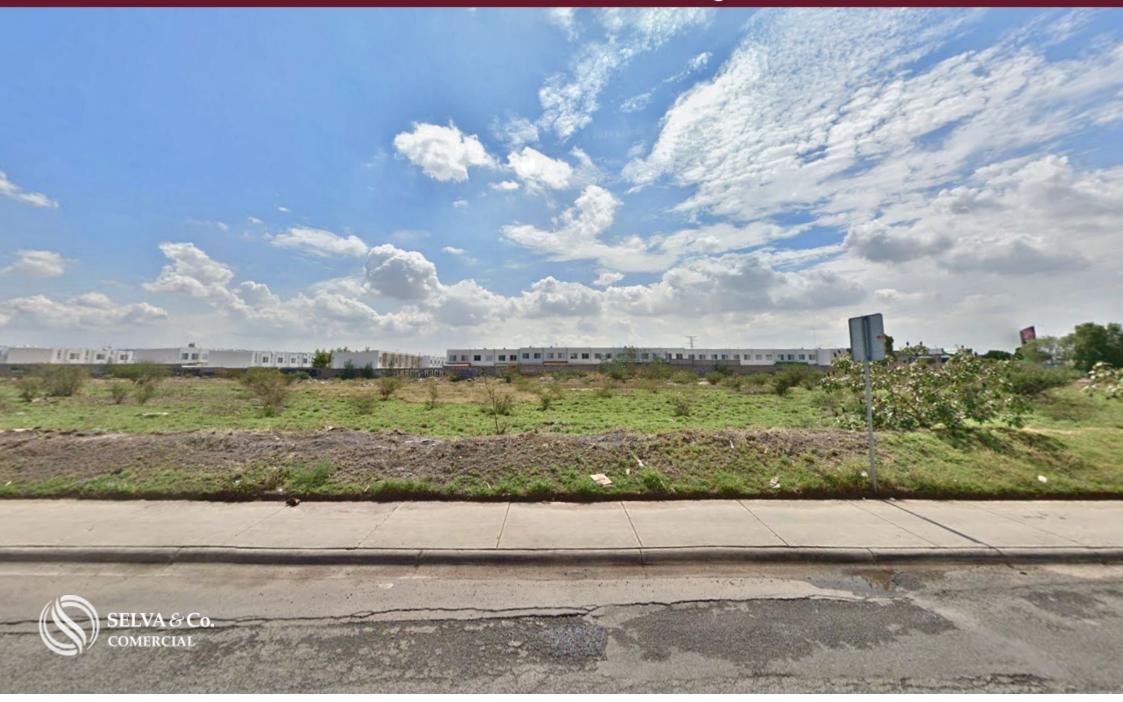

# Commercial land of 9,226 m2 on avenue, for pre-sale in Querétaro.

| ID: DLQR205-3              | Location: Queretaro           |
|----------------------------|-------------------------------|
| Type: Land                 | Land: 9,226 m2 / 99,308.66 ft |
| Land ha: 0.92 ha / 2.28 ac |                               |

#### Description

DLQR205-3

Commercial land of 9,226 m2 on avenue, for pre-sale in Querétaro.

Land designated for commercial, warehouses, and other commerce-related infrastructure.

Located on a high-traffic pedestrian and vehicular avenue.

LAND FEATURES Services at the foot of the land Paved streets Land use: Commercial

**PROPERTY STATUS** 

Property deed, legal certainty.

LOCATION

Land for sale in Querétaro, in a growing area surrounded by new developments, schools, supermarkets, malls, and more.