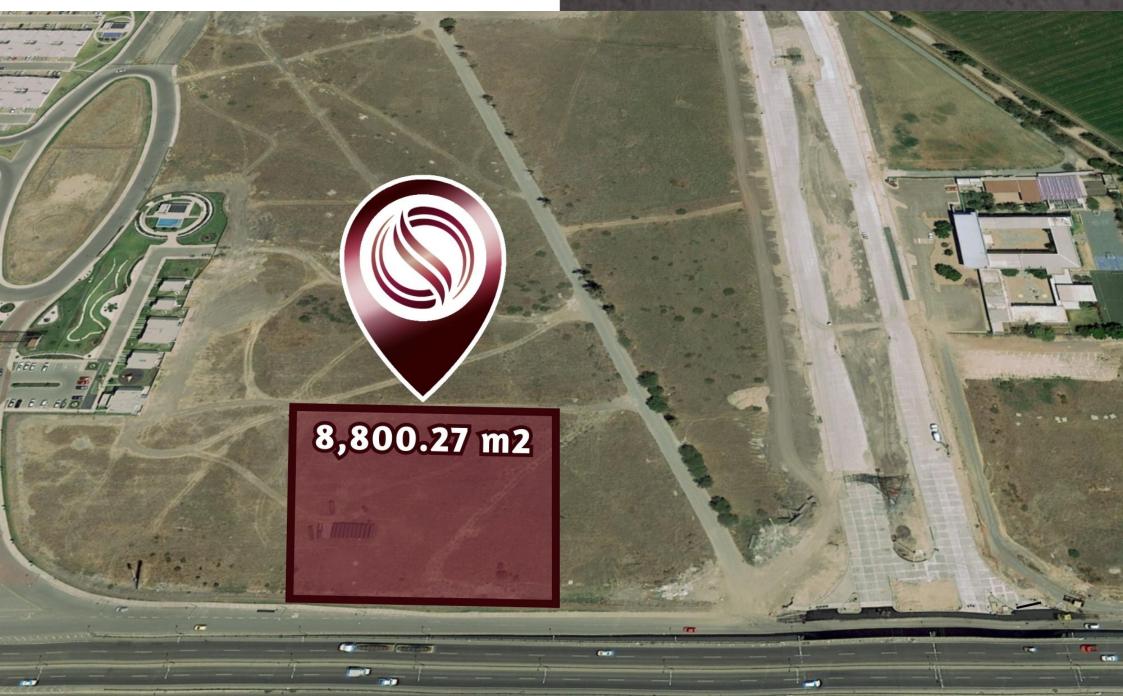

# Commercial land of 8,800 m2 on avenue, for pre-sale in Querétaro.

| ID: DLQR205-2              | Location: Queretaro           |
|----------------------------|-------------------------------|
| Type: Land                 | Land: 8,800 m2 / 94,723.20 ft |
| Land ha: 0.88 ha / 2.17 ac |                               |

#### Description

DLQR205-2

Commercial land of 8,800 m2 on avenue, for pre-sale in Querétaro.

Land designated for commercial, warehouses, and other commerce-related infrastructure.

Located on a high-traffic pedestrian and vehicular avenue.

LAND FEATURES Services at the foot of the land Paved streets Land use: Commercial

**PROPERTY STATUS** 

Property deed, legal certainty.

LOCATION

Land for sale in Querétaro, in a growing area surrounded by new developments, schools, supermarkets, malls, and more.