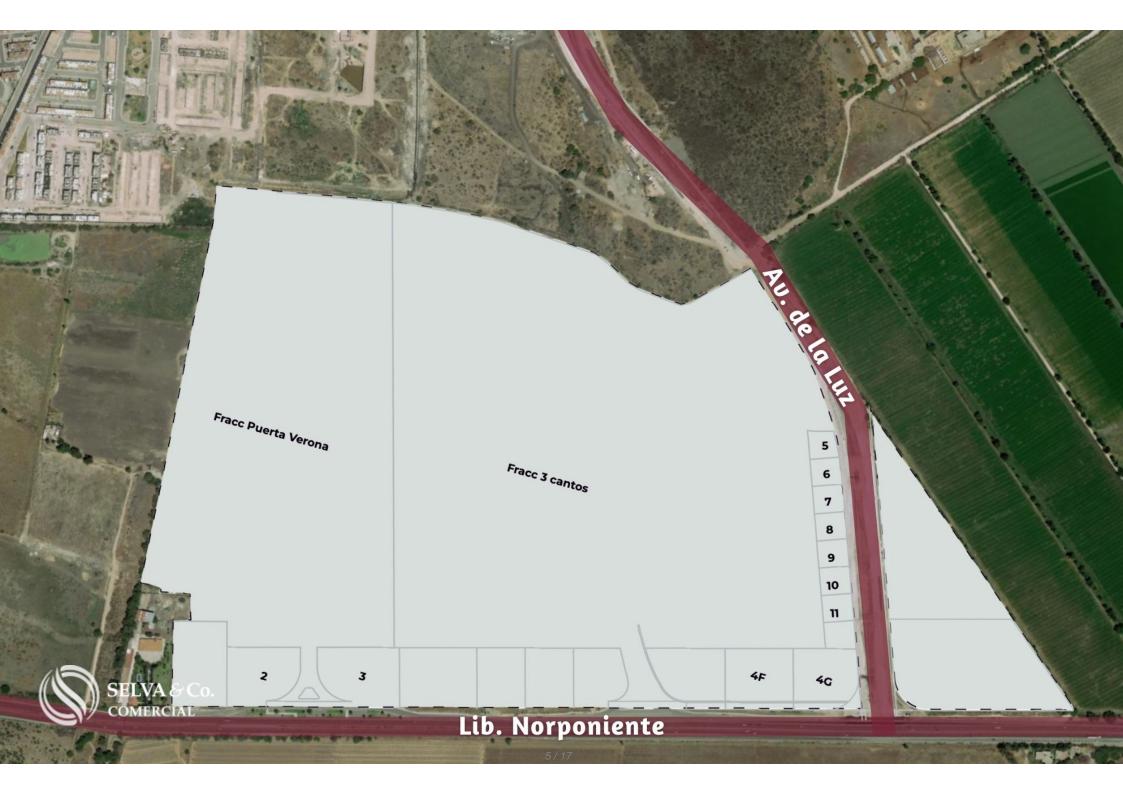

## **El lote se ubica aquí** The lot is located here

Au. de la L

Lib. Norponiente

LILLA, IAAM

de la compañía

SELVA & Co. comercial

LAND FEATURES Services at the foot of the land Paved streets Land use: Commercial

**PROPERTY STATUS** 

Property deed, legal certainty.

LOCATION

Land for sale in Querétaro, in a growing area surrounded by new developments, schools, supermarkets, malls, and more.