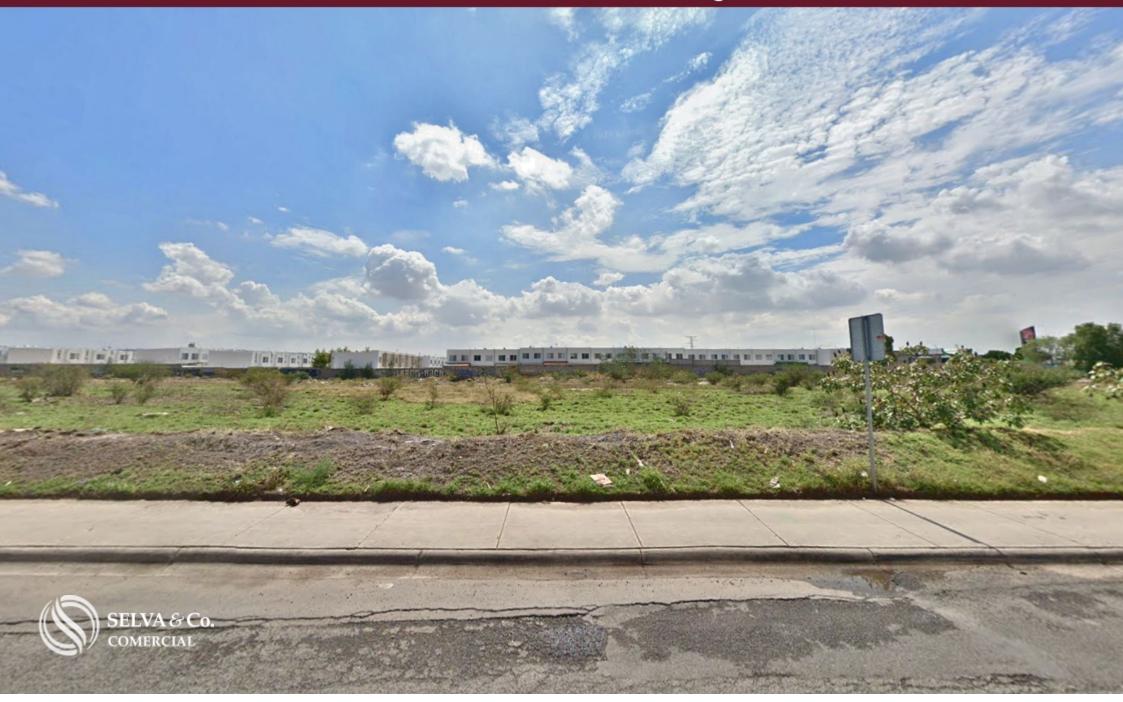

# Commercial land of 8,800 m2 on avenue, for pre-sale in Querétaro.

| ID: DLQR205-2              | Location: Queretaro           |
|----------------------------|-------------------------------|
| Type: Land                 | Land: 8,800 m2 / 94,723.20 ft |
| Land ha: 0.88 ha / 2.17 ac |                               |

#### Description

DLQR205-2

Commercial land of 8,800 m2 on avenue, for pre-sale in Querétaro.

Land designated for commercial, warehouses, and other commerce-related infrastructure.

Located on a high-traffic pedestrian and vehicular avenue.

LAND FEATURES Services at the foot of the land Paved streets Land use: Commercial

**PROPERTY STATUS** 

Property deed, legal certainty.

LOCATION

Land for sale in Querétaro, in a growing area surrounded by new developments, schools, supermarkets, malls, and more.