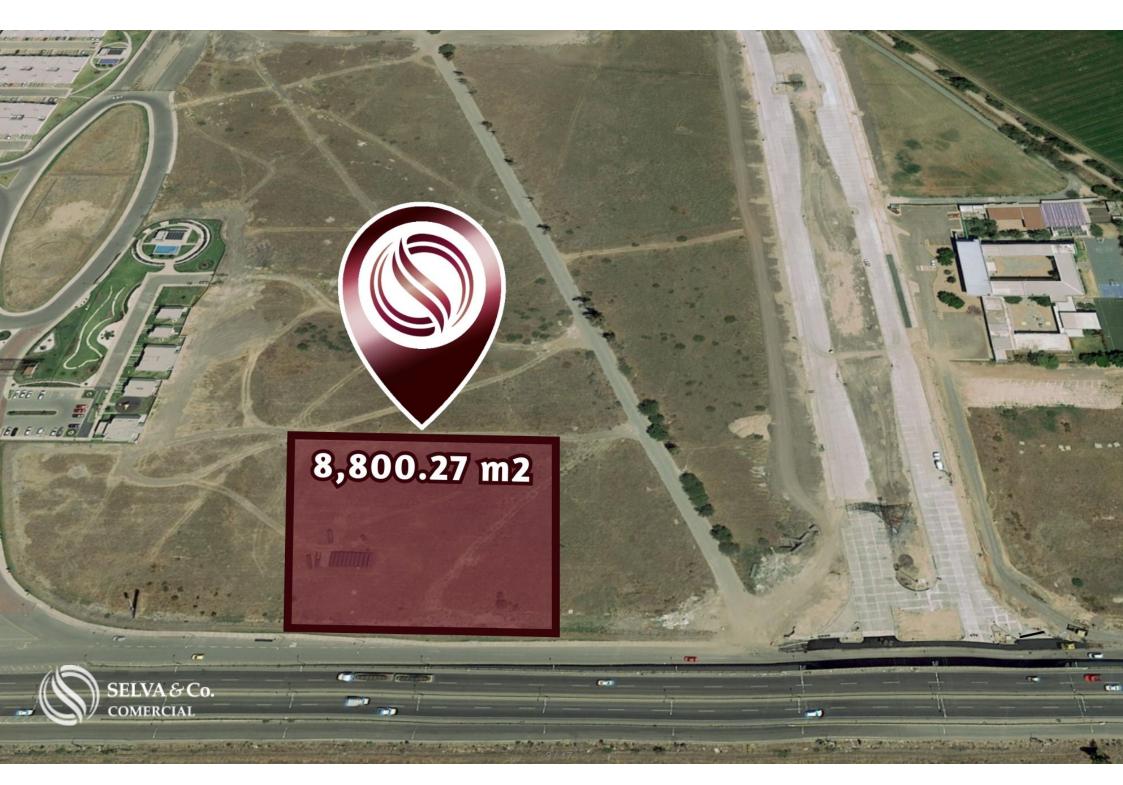

# Commercial land of 8,800 m2 on avenue, for pre-sale in Querétaro.

| ID: DLQR205-2              | Location: Queretaro           |
|----------------------------|-------------------------------|
| Type: Land                 | Land: 8,800 m2 / 94,723.20 ft |
| Land ha: 0.88 ha / 2.17 ac |                               |

#### Description

DLQR205-2

Commercial land of 8,800 m2 on avenue, for pre-sale in Querétaro.

Land designated for commercial, warehouses, and other commerce-related infrastructure.

Located on a high-traffic pedestrian and vehicular avenue.

LAND FEATURES Services at the foot of the land Paved streets Land use: Commercial

**PROPERTY STATUS** 

Property deed, legal certainty.

LOCATION

Land for sale in Querétaro, in a growing area surrounded by new developments, schools, supermarkets, malls, and more.