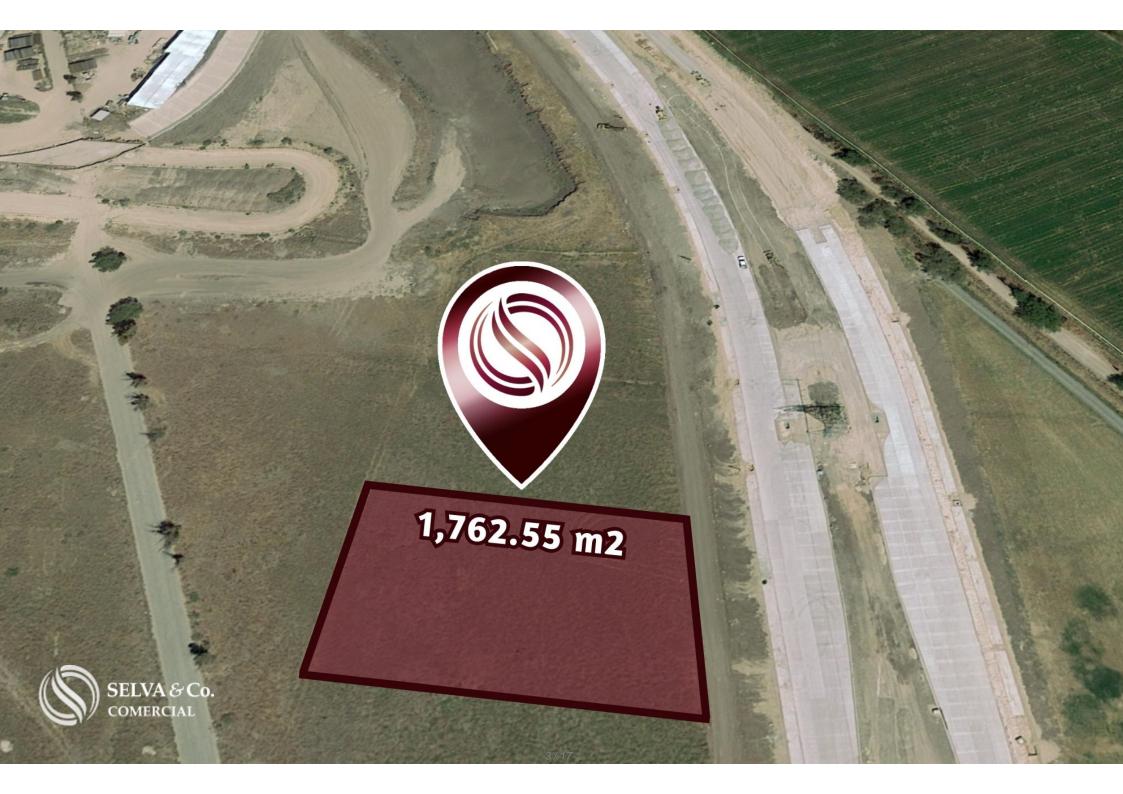

# Commercial macro lot of 1,763 m2 on avenue, for pre-sale in Querétaro.

| ID: DLQR205-1              | Location: Queretaro           |
|----------------------------|-------------------------------|
| Type: Land                 | Land: 1,763 m2 / 18,976.93 ft |
| Land ha: 0.18 ha / 0.44 ac |                               |

#### Description

DLQR205-1

Land designated for commercial, warehouses, and other commerce-related infrastructure.

Located on a high-traffic pedestrian and vehicular avenue.

LAND FEATURES Services at the foot of the land Paved streets Land use: Commercial

#### LOCATION

Land for sale in Querétaro, in a growing area surrounded by new developments, schools, supermarkets, malls, and more.

4 minutes from the nearest supermarket.

30 minutes from Querétaro's downtown Center.