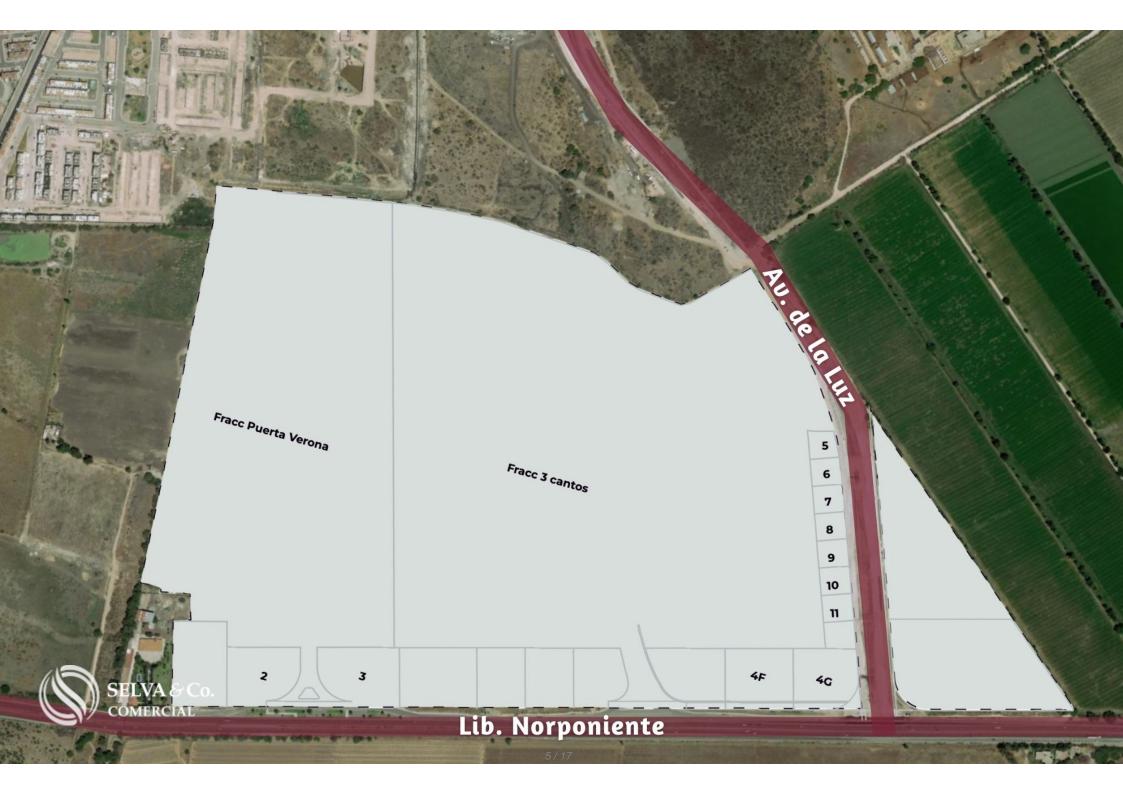

## El lote se ubica aquí The lot is located here

Lib. Norponiente

Au. de la L

LILLA, IAAM

de la compañía

SELVA & Co. comercial