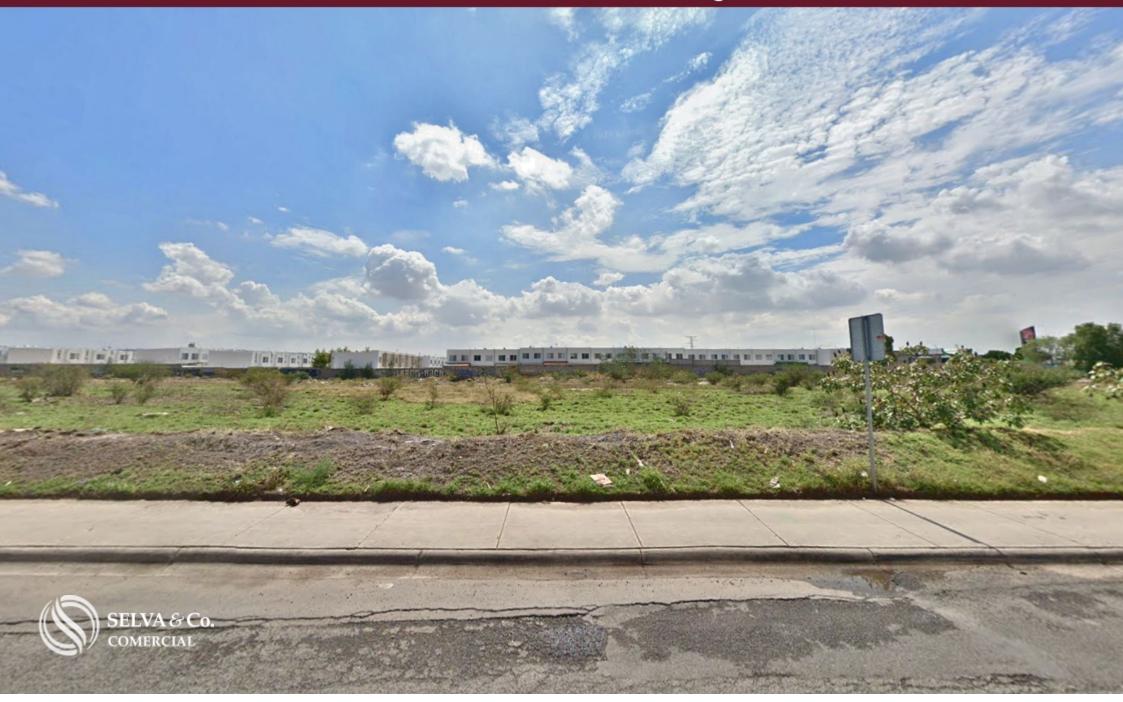

#### Description

DLQR205-1

Land designated for commercial, warehouses, and other commerce-related infrastructure.

Located on a high-traffic pedestrian and vehicular avenue.

LAND FEATURES Services at the foot of the land Paved streets Land use: Commercial

#### LOCATION

Land for sale in Querétaro, in a growing area surrounded by new developments, schools, supermarkets, malls, and more.

4 minutes from the nearest supermarket.

30 minutes from Querétaro's downtown Center.