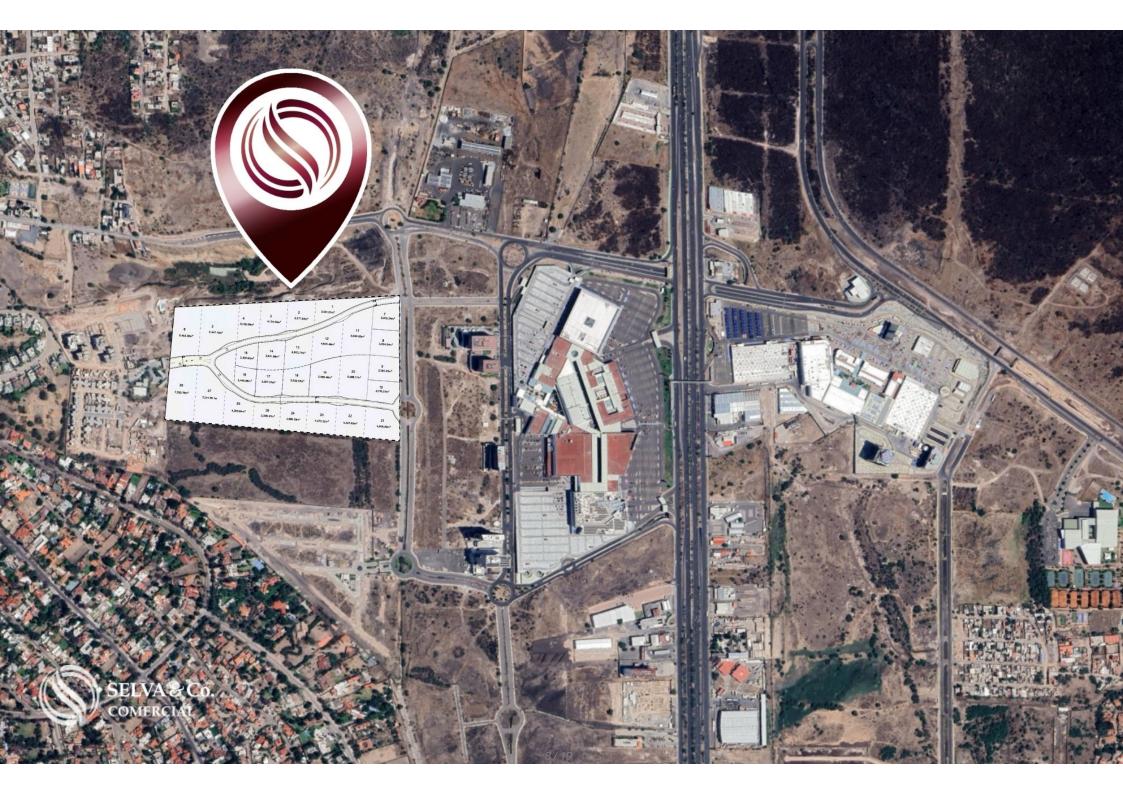

# Land for developers of 7,256 m2 for sale, Jurica, Querétaro.

| ID: DLQR204-21             | Location: Queretaro           |
|----------------------------|-------------------------------|
| Type: Land                 | Land: 7,255 m2 / 78,092.82 ft |
| Land ha: 0.73 ha / 1.79 ac |                               |

## Forma del terreno

Land shape

## **El terreno se ubica aquí** The land is located here

dinépolis

ONTER

SELVA & Co. comercial

## TERRENO LOT

71.

Centro comercial Shoppingmall

**Camino a SLP** 

Supermercado Supermarket SELVA & Co. COMERCIAL

Uptown Center Shoppingmall Anillo Vial Fray Junípero Serra

Juriquilla

#### LOCATION

Macro lot for sale in Jurica Querétaro, a growing commercial area surrounded by new buildings, shopping centers, entertainment, and more.