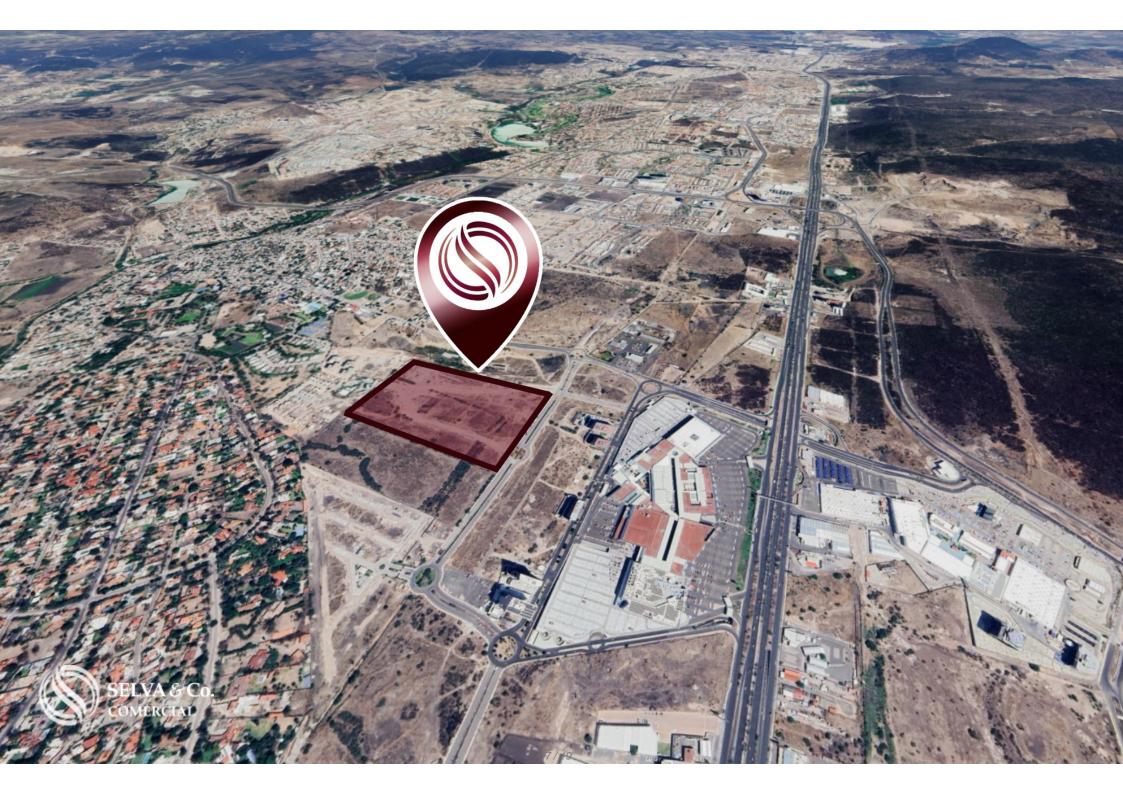

## **El terreno se ubica aquí** The land is located here

dinépolis

ONTER

SELVA & Co. comercial

#### LOCATION

Macro lot for sale in Jurica Querétaro, a growing commercial area surrounded by new buildings, shopping centers, entertainment, and more.

#### PLACES JUST MINUTES AWAY FROM THE LOT

Luxury shopping center

Palacio de Hierro Querétaro

Uptown Center Querétaro

Supermarkets just minutes away such as Walmart, Sam's Club, and City Market

Entertainment options: Sky Zone Trampoline Park