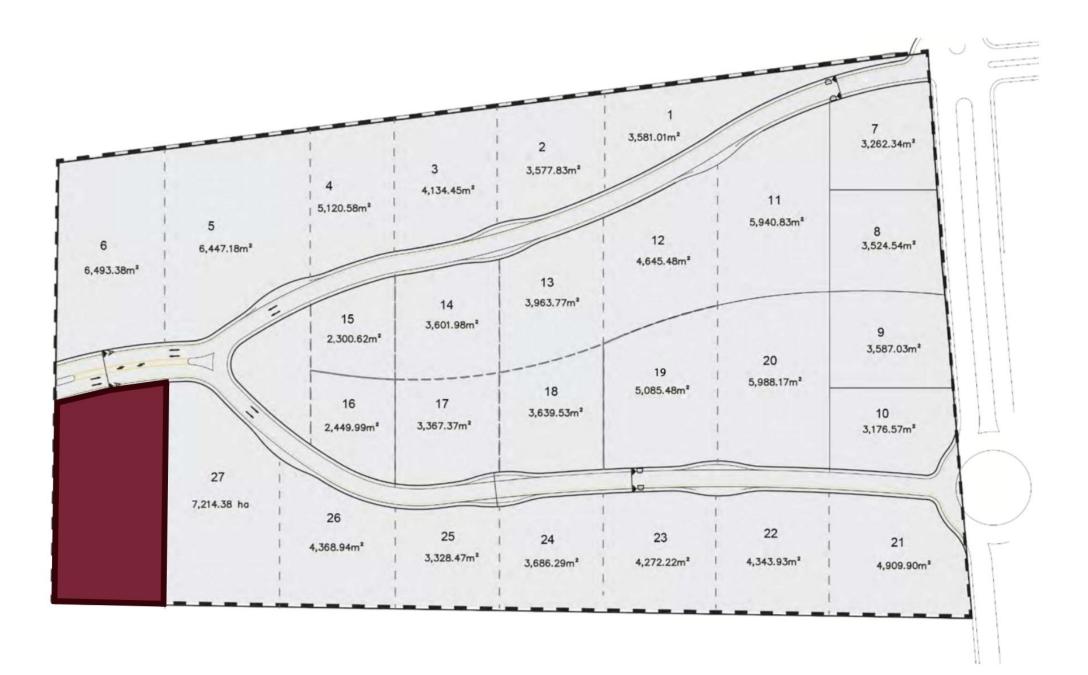

Excellent option for investors and developers.

LAND FEATURES Services at the land Land use: Residential with Services (H2S) Cos: 0.6 Cus: 1.8 Height 10.5 m / 3 levels. Density 40 homes / hectare.

MEASURES Vertical macro lots from 2,300 m2 to 7,256 m2.