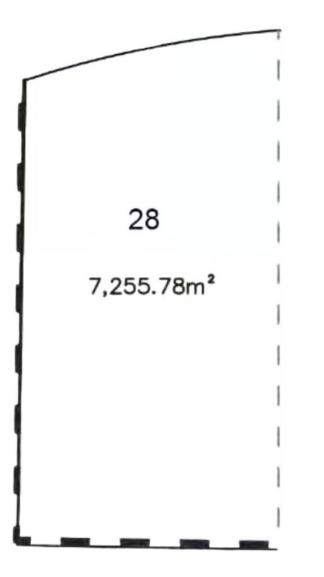

## Forma del terreno

Land shape

Excellent option for investors and developers.

LAND FEATURES Services at the land Land use: Residential with Services (H2S) Cos: 0.6 Cus: 1.8 Height 10.5 m / 3 levels. Density 40 homes / hectare.

MEASURES Vertical macro lots from 2,300 m2 to 7,256 m2.