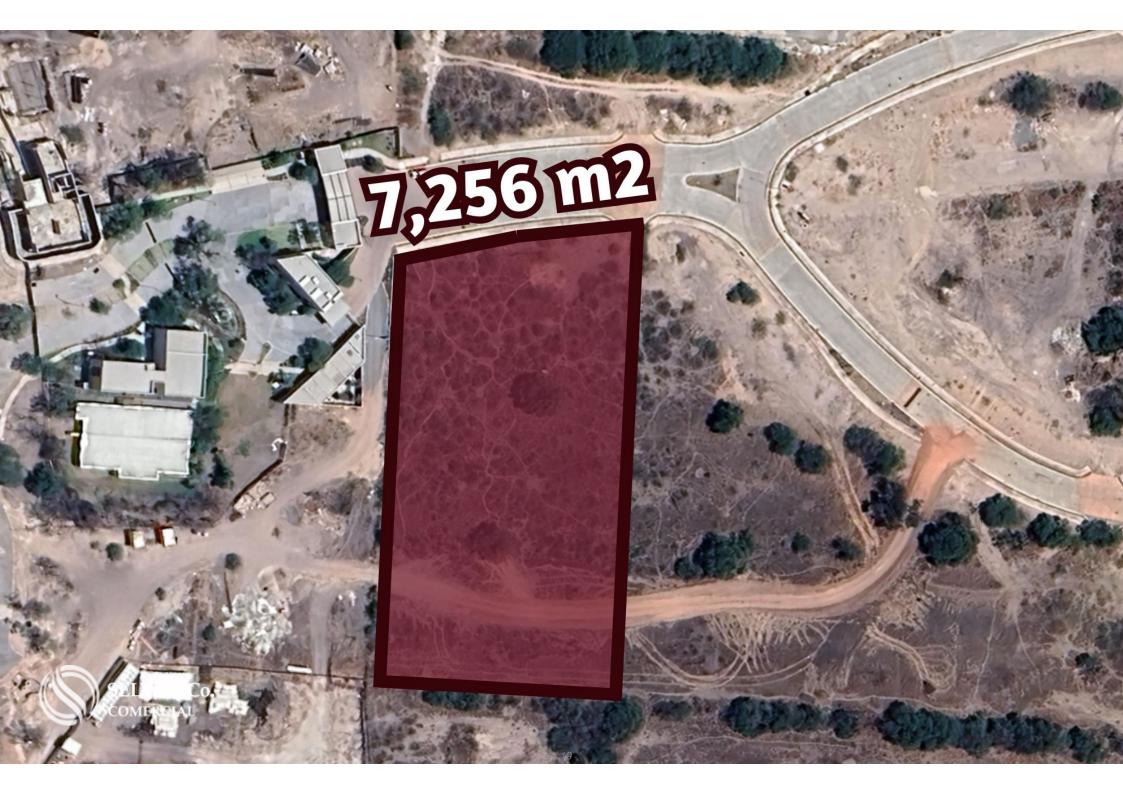

# Land for developers of 7,256 m2 for sale, Jurica, Querétaro.

| ID: DLQR204-21             | Location: Queretaro           |
|----------------------------|-------------------------------|
| Type: Land                 | Land: 7,255 m2 / 78,092.82 ft |
| Land ha: 0.73 ha / 1.79 ac |                               |

#### Description

DLQR204-21

Land for developers of 7,256 m2 for sale, Jurica, Querétaro.

Residential land with services strategically located in an area surrounded by new buildings and shopping centers.

Strategically located between Jurica and Juriquilla in Queretaro, also being one block away from the second largest shopping center in Latin America.

Excellent option for investors and developers.

LAND FEATURES Services at the land Land use: Residential with Services (H2S) Cos: 0.6 Cus: 1.8 Height 10.5 m / 3 levels. Density 40 homes / hectare.

MEASURES Vertical macro lots from 2,300 m2 to 7,256 m2.