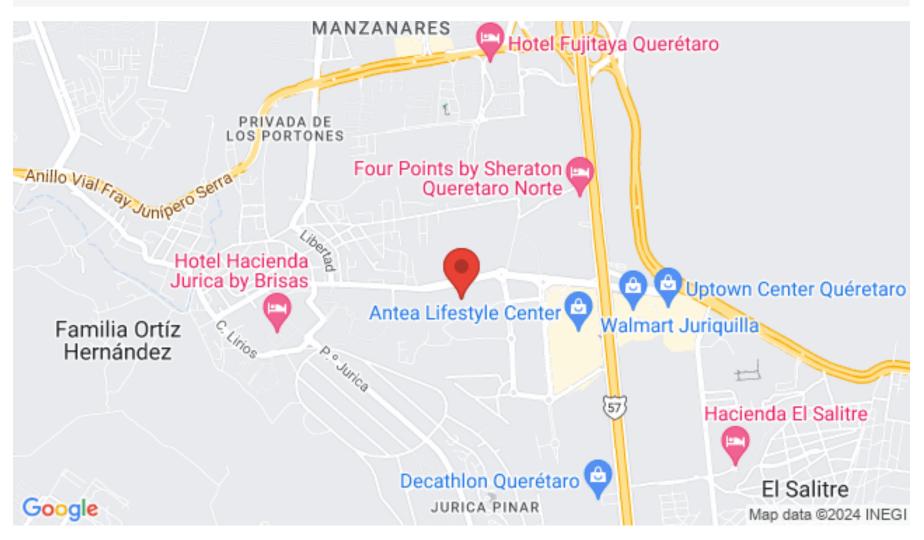

#### PLACES JUST MINUTES AWAY FROM THE LOT

Luxury shopping center

Palacio de Hierro Querétaro

Uptown Center Querétaro

Supermarkets just minutes away such as Walmart, Sam's Club, and City Market

Entertainment options: Sky Zone Trampoline Park