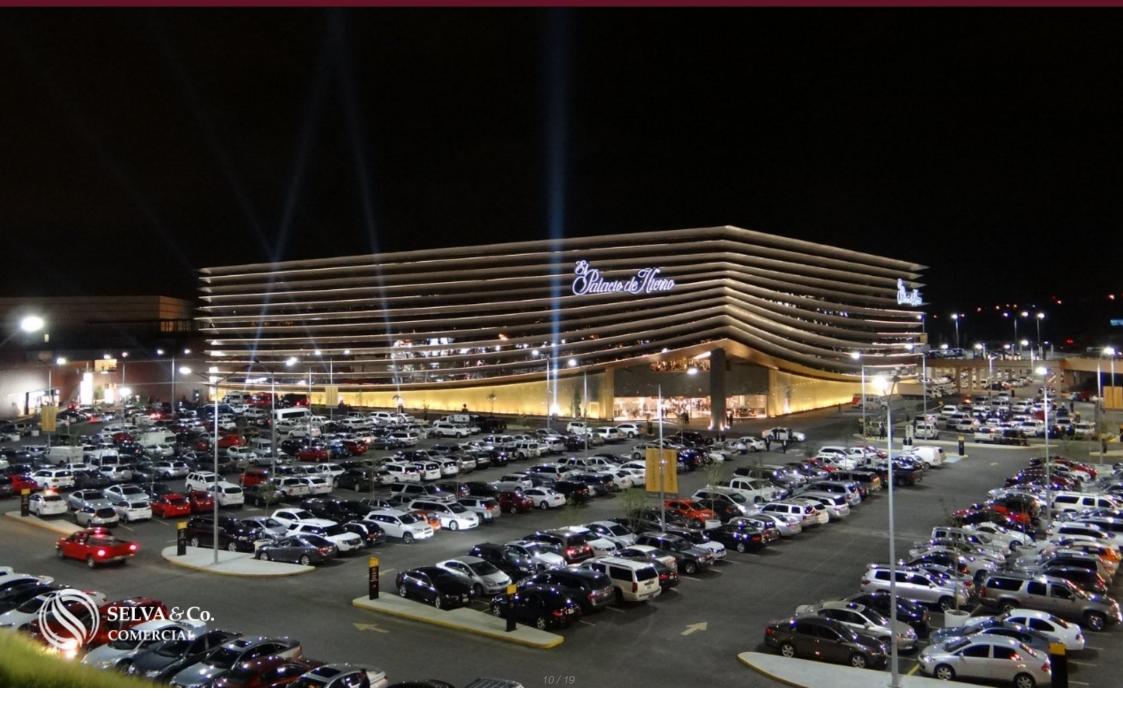

## Palacio de hierro Querétaro

Strategically located between Jurica and Juriquilla in Queretaro, also being one block away from the second largest shopping center in Latin America.

Excellent option for investors and developers.

LAND FEATURES Services at the land Land use: Residential with Services (H2S) Cos: 0.6 Cus: 1.8 Height 10.5 m / 3 levels. Density 40 homes / hectare.

#### PLACES JUST MINUTES AWAY FROM THE LOT

Luxury shopping center

Palacio de Hierro Querétaro

Uptown Center Querétaro

Supermarkets just minutes away such as Walmart, Sam's Club, and City Market

Entertainment options: Sky Zone Trampoline Park