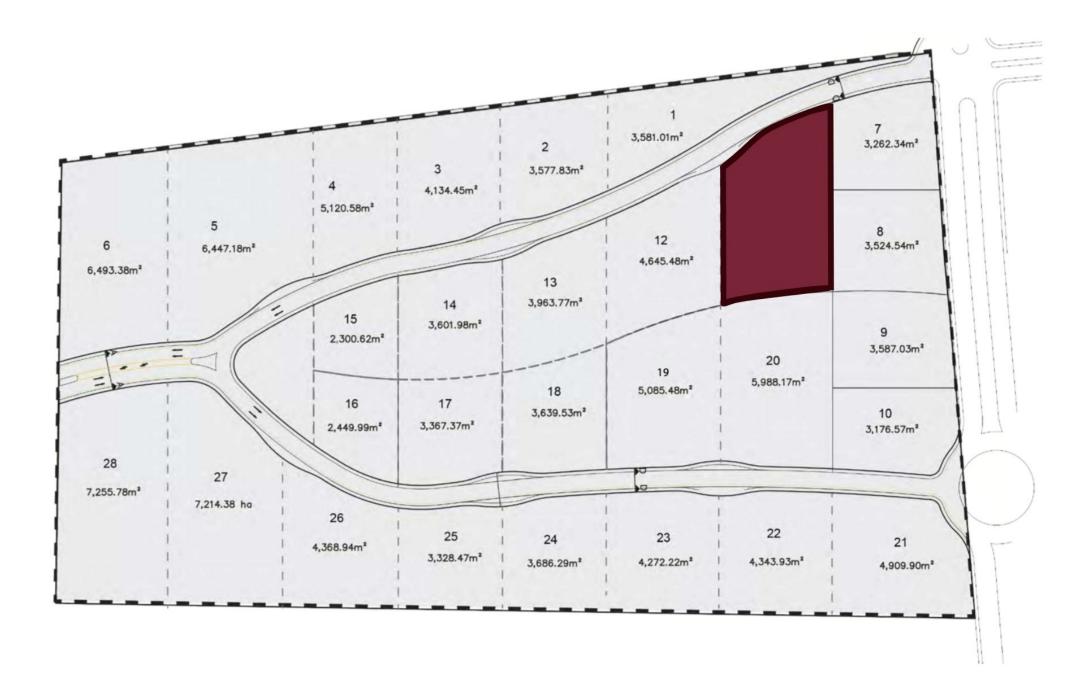

MEASURES Vertical macro lots from 2,300 m2 to 7,256 m2.

SERVICES

Paved streets

Water service

Electricity

Drainage

PROPERTY STATUS Property title, legal certainty.