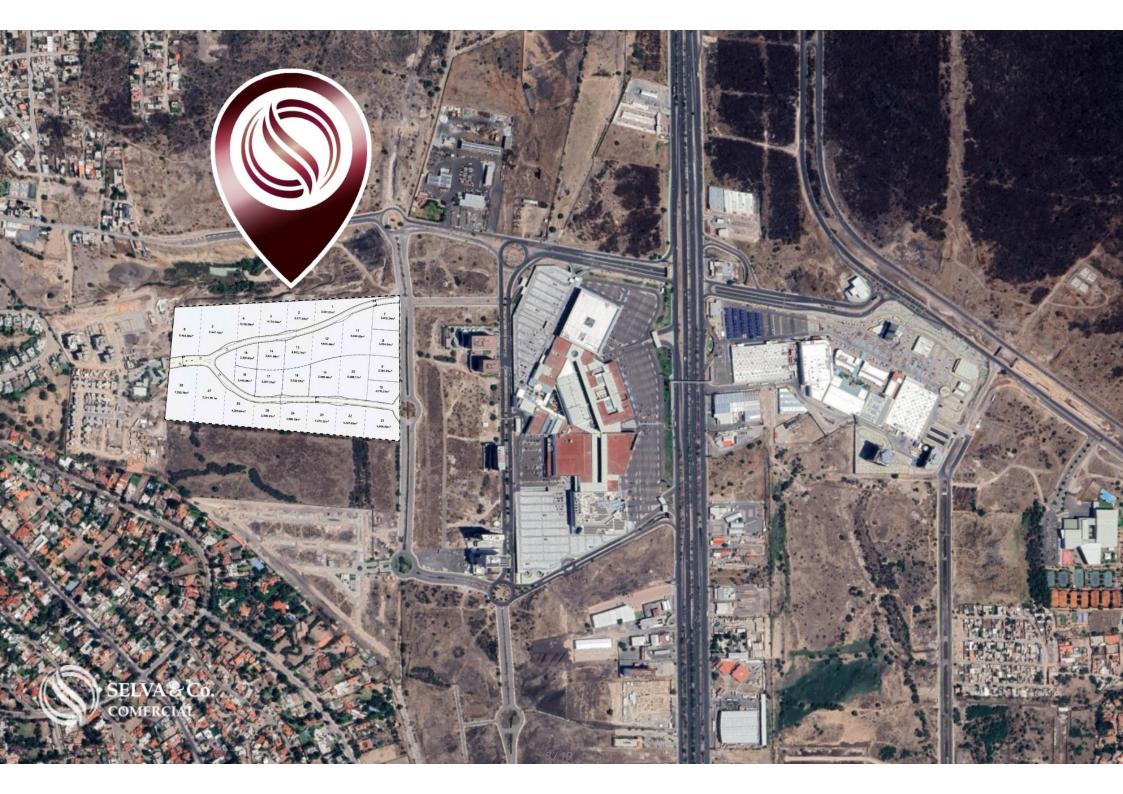

### Forma del terreno

Land shape

MEASURES Vertical macro lots from 2,300 m2 to 7,256 m2.

SERVICES

Paved streets

Water service

Electricity

Drainage

PROPERTY STATUS Property title, legal certainty.