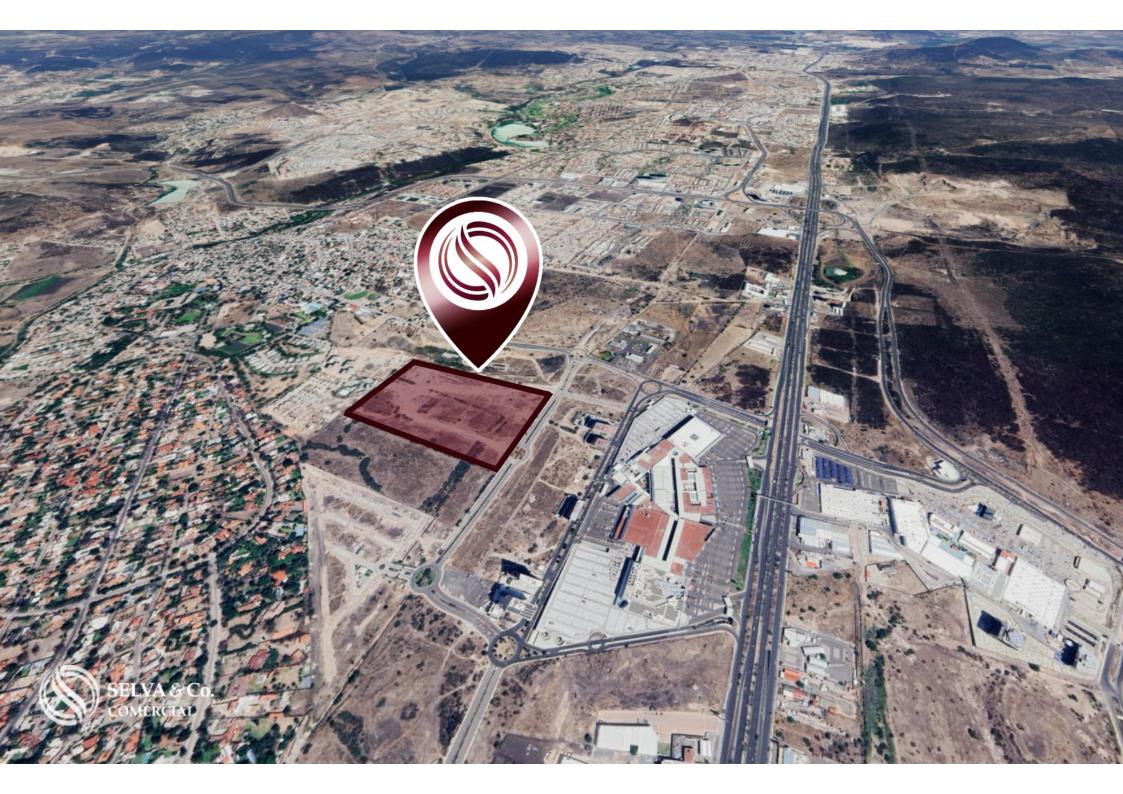

## Land for developers lot of 5,905 m2 for sale, Jurica, Querétaro.

| ID: DLQR204-18             | Location: Queretaro           |
|----------------------------|-------------------------------|
| Type: Land                 | Land: 5,904 m2 / 63,561.20 ft |
| Land ha: 0.59 ha / 1.46 ac |                               |

## **El terreno se ubica aquí** The land is located here

dinépolis

ONTER

SELVA & Co. comercial

## TERRENO LOT

71.

Centro comercial Shoppingmall

**Camino a SLP** 

Supermercado Supermarket SELVA & Co. COMERCIAL

Uptown Center Shoppingmall Anillo Vial Fray Junípero Serra

Juriquilla

#### LOCATION

Macro lot for sale in Jurica Querétaro, a growing commercial area surrounded by new buildings, shopping centers, entertainment, and more.