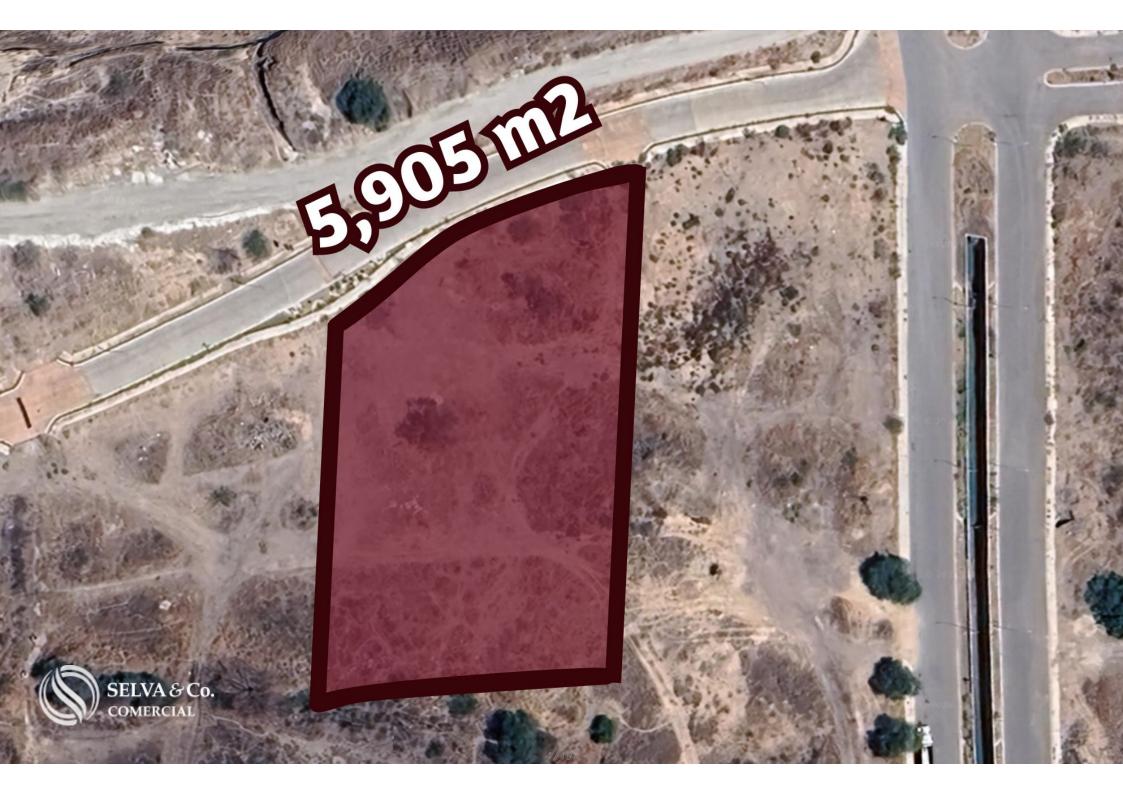

## Land for developers lot of 5,905 m2 for sale, Jurica, Querétaro.

| ID: DLQR204-18             | Location: Queretaro           |
|----------------------------|-------------------------------|
| Type: Land                 | Land: 5,904 m2 / 63,561.20 ft |
| Land ha: 0.59 ha / 1.46 ac |                               |

#### Description

DLQR204-18

Land for developers lot of 5,905 m2 for sale, Jurica, Querétaro.

Residential land with services strategically located in an area surrounded by new buildings and shopping centers.