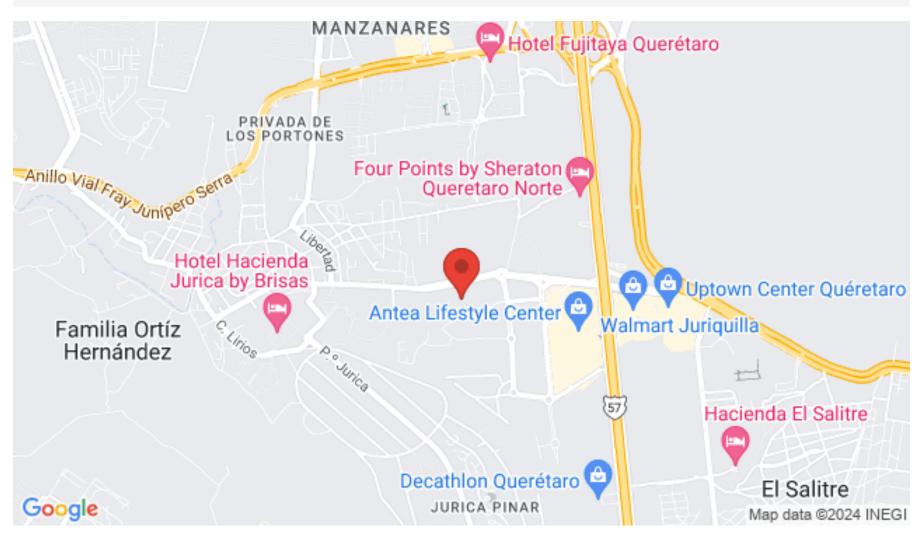

## **El terreno se ubica aquí** The land is located here

dinépolis

ONTER

SELVA & Co. comercial

## TERRENO LOT

71.

Centro comercial Shoppingmall

**Camino a SLP** 

Supermercado Supermarket SELVA & Co. COMERCIAL

Uptown Center Shoppingmall Anillo Vial Fray Junípero Serra

Juriquilla

#### LOCATION

Macro lot for sale in Jurica Querétaro, a growing commercial area surrounded by new buildings, shopping centers, entertainment, and more.

#### PLACES JUST MINUTES AWAY FROM THE LOT

Luxury shopping center

Palacio de Hierro Querétaro

Uptown Center Querétaro

Supermarkets just minutes away such as Walmart, Sam's Club, and City Market

Entertainment options: Sky Zone Trampoline Park