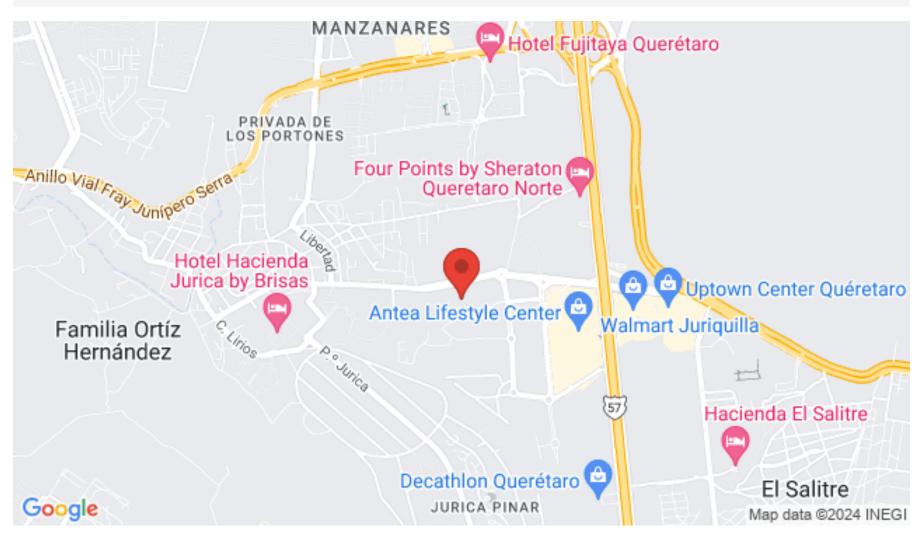

# **El terreno se ubica aquí** The land is located here

dinépolis

ONTER

SELVA & Co. comercial

#### LOCATION

Macro lot for sale in Jurica Querétaro, a growing commercial area surrounded by new buildings, shopping centers, entertainment, and more.

#### PLACES JUST MINUTES AWAY FROM THE LOT

Luxury shopping center

Palacio de Hierro Querétaro

Uptown Center Querétaro

Supermarkets just minutes away such as Walmart, Sam's Club, and City Market

Entertainment options: Sky Zone Trampoline Park