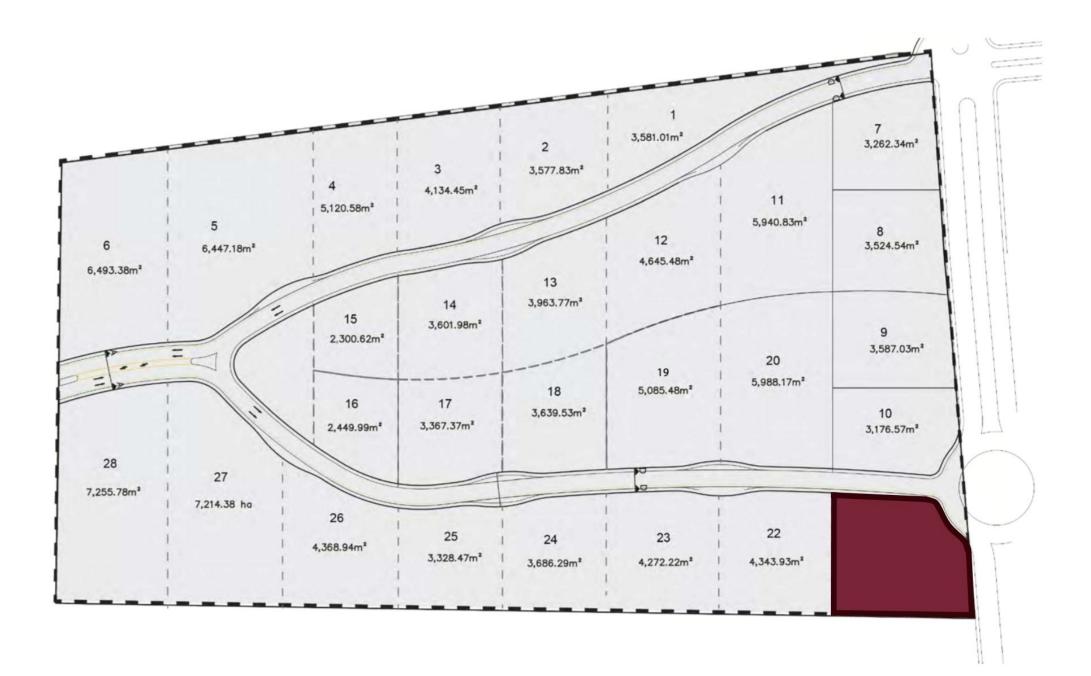

Strategically located between Jurica and Juriquilla in Queretaro, also being one block away from the second largest shopping center in Latin America.

Excellent option for investors and developers.

LAND FEATURES Services at the land Land use: Residential with Services (H2S) Cos: 0.6 Cus: 1.8 Height 10.5 m / 3 levels. Density 40 homes / hectare.

MEASURES Vertical macro lots from 2,300 m2 to 7,256 m2.

SERVICES

Paved streets

Water service

Electricity

Drainage

PROPERTY STATUS Property title, legal certainty.