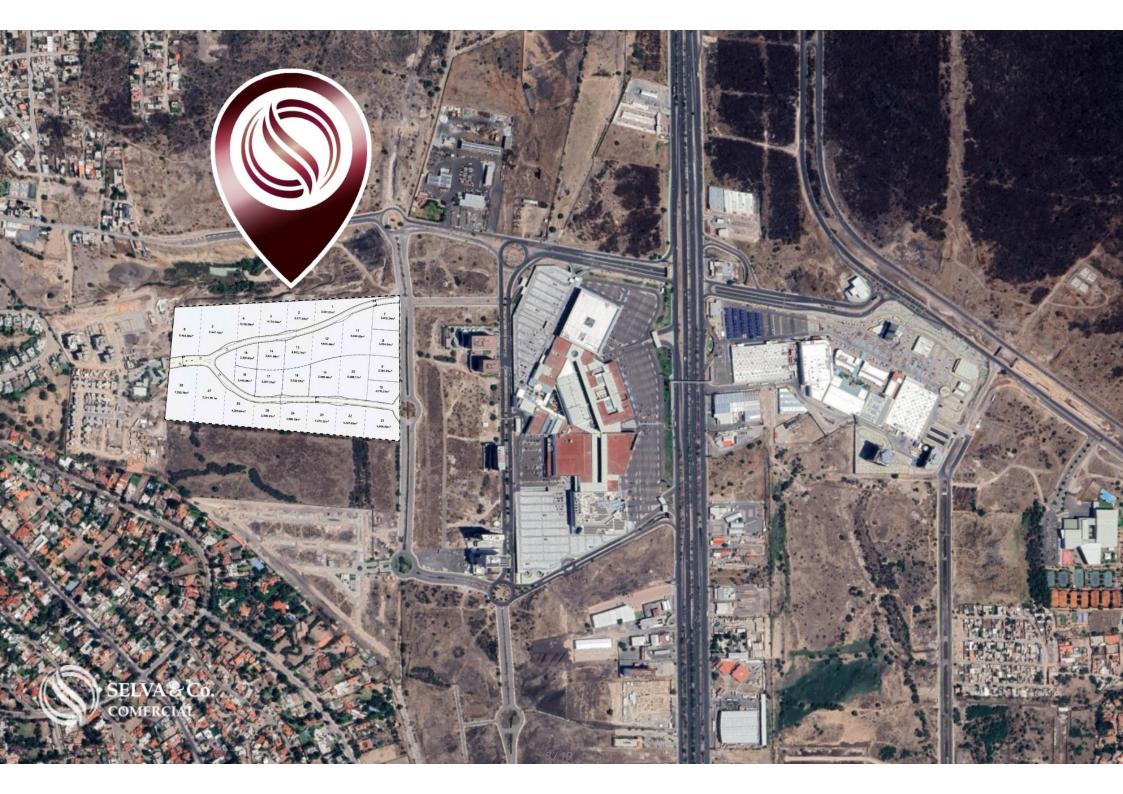

#### LOCATION

Macro lot for sale in Jurica Querétaro, a growing commercial area surrounded by new buildings, shopping centers, entertainment, and more.

#### PLACES JUST MINUTES AWAY FROM THE LOT

Luxury shopping center

Palacio de Hierro Querétaro

Uptown Center Querétaro

Supermarkets just minutes away such as Walmart, Sam's Club, and City Market

Entertainment options: Sky Zone Trampoline Park

Variety of restaurants

Department stores

Banks

If you want more information about the lot or to learn more about the real estate market in the Jurica area, contact us; we will be happy to assist you in your new investment in Querétaro.