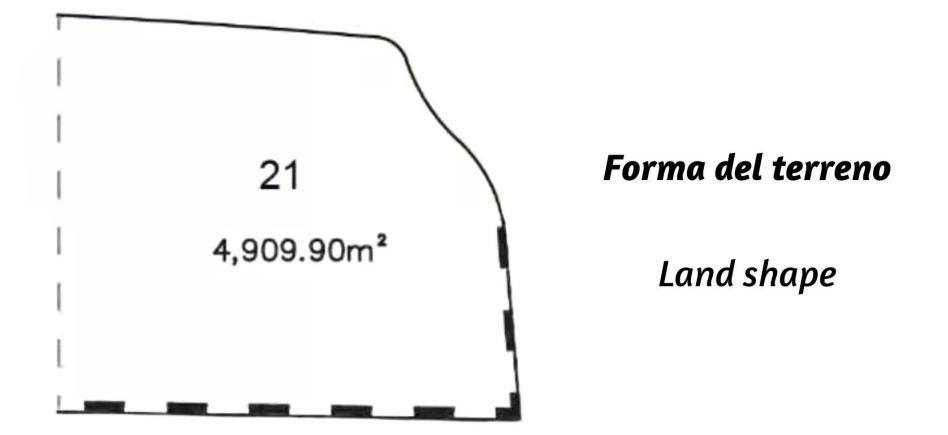

### Land for developers lot of 4,910 m2 for sale, Jurica, Querétaro.

| ID: DLQR204-17             | Location: Queretaro           |
|----------------------------|-------------------------------|
| Type: Land                 | Land: 4,910 m2 / 52,851.24 ft |
| Land ha: 0.49 ha / 1.21 ac |                               |

#### Description

DLQR204-17

Land for developers lot of 4,910 m2 for sale, Jurica, Querétaro.

Residential land with services strategically located in an area surrounded by new buildings and shopping centers.