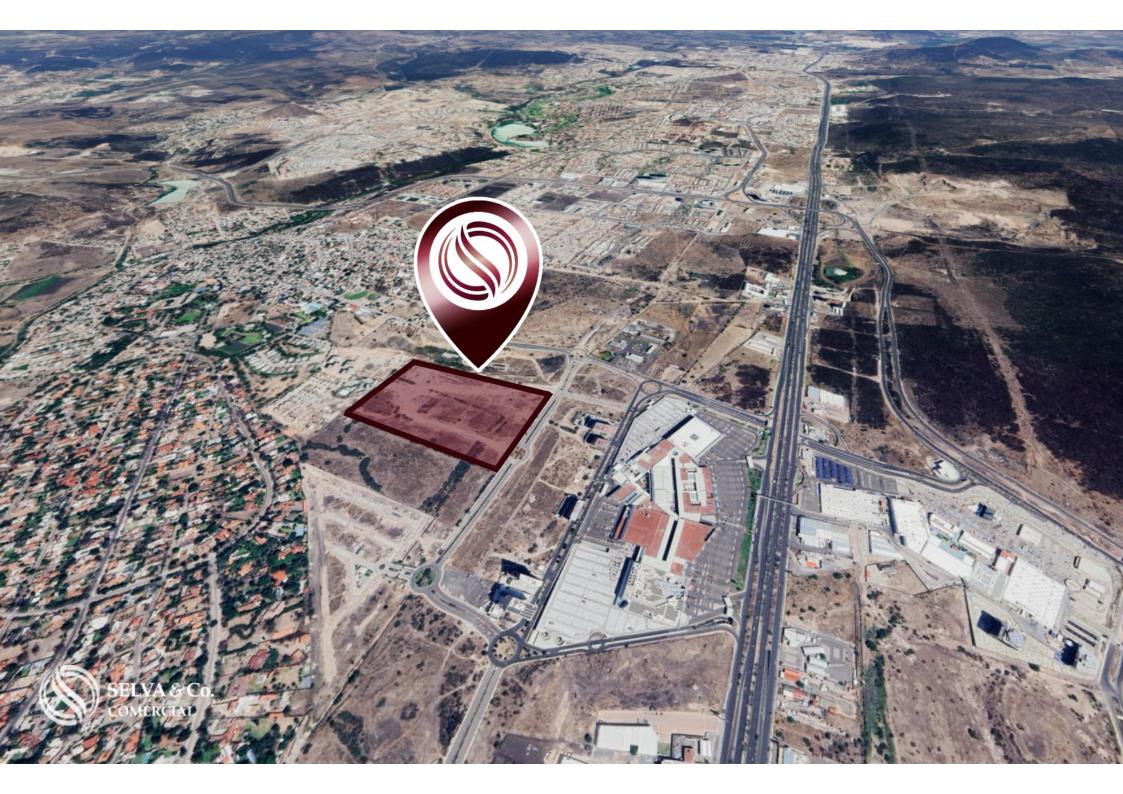

#### LOCATION

Macro lot for sale in Jurica Querétaro, a growing commercial area surrounded by new buildings, shopping centers, entertainment, and more.

#### PLACES JUST MINUTES AWAY FROM THE LOT

Luxury shopping center

Palacio de Hierro Querétaro

Uptown Center Querétaro

Supermarkets just minutes away such as Walmart, Sam's Club, and City Market

Entertainment options: Sky Zone Trampoline Park

Variety of restaurants

Department stores

Banks

If you want more information about the lot or to learn more about the real estate market in the Jurica area, contact us; we will be happy to assist you in your new investment in Querétaro.