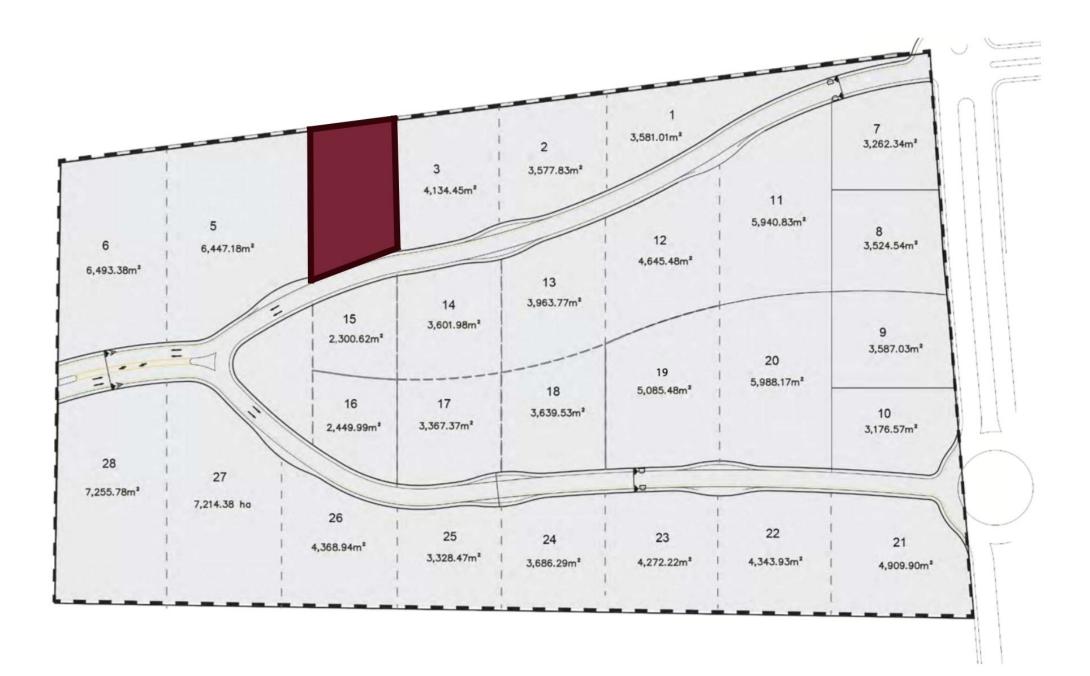

Excellent option for investors and developers.

LAND FEATURES Services at the land Land use: Residential with Services (H2S) Cos: 0.6 Cus: 1.8 Height 10.5 m / 3 levels. Density 40 homes / hectare.

MEASURES Vertical macro lots from 2,300 m2 to 7,256 m2.

# Land for developers of 5,121 m2 for sale, Jurica, Querétaro.

| ID: DLQR204-16             | Location: Queretaro           |
|----------------------------|-------------------------------|
| Type: Land                 | Land: 5,121 m2 / 55,122.44 ft |
| Land ha: 0.51 ha / 1.27 ac |                               |