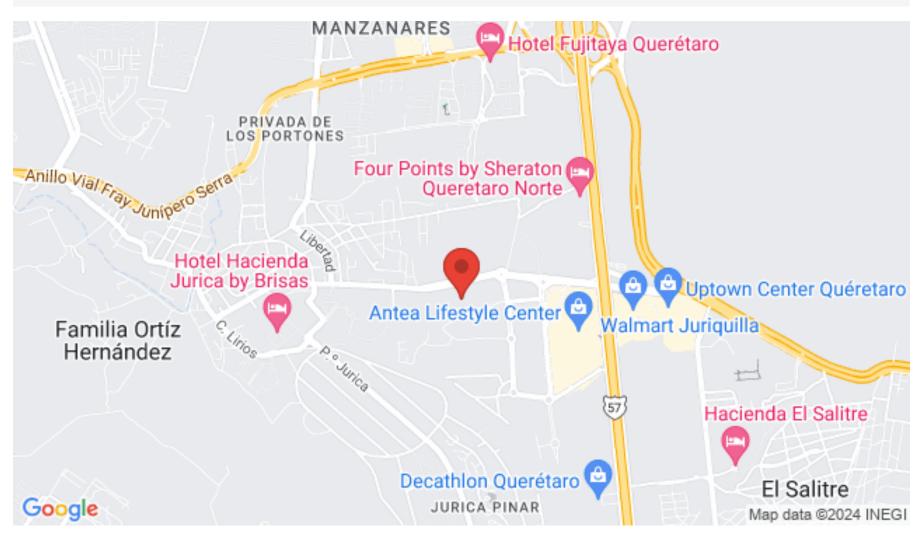

#### LOCATION

Macro lot for sale in Jurica Querétaro, a growing commercial area surrounded by new buildings, shopping centers, entertainment, and more.

#### PLACES JUST MINUTES AWAY FROM THE LOT

Luxury shopping center

Palacio de Hierro Querétaro

Uptown Center Querétaro

Supermarkets just minutes away such as Walmart, Sam's Club, and City Market

Entertainment options: Sky Zone Trampoline Park