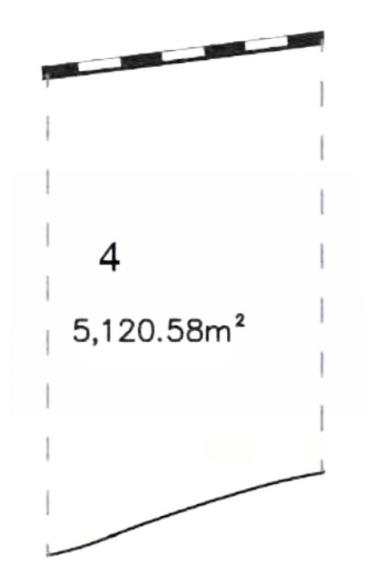

#### Forma del terreno

Land shape

# Land for developers of 5,121 m2 for sale, Jurica, Querétaro.

| ID: DLQR204-16             | Location: Queretaro           |
|----------------------------|-------------------------------|
| Type: Land                 | Land: 5,121 m2 / 55,122.44 ft |
| Land ha: 0.51 ha / 1.27 ac |                               |