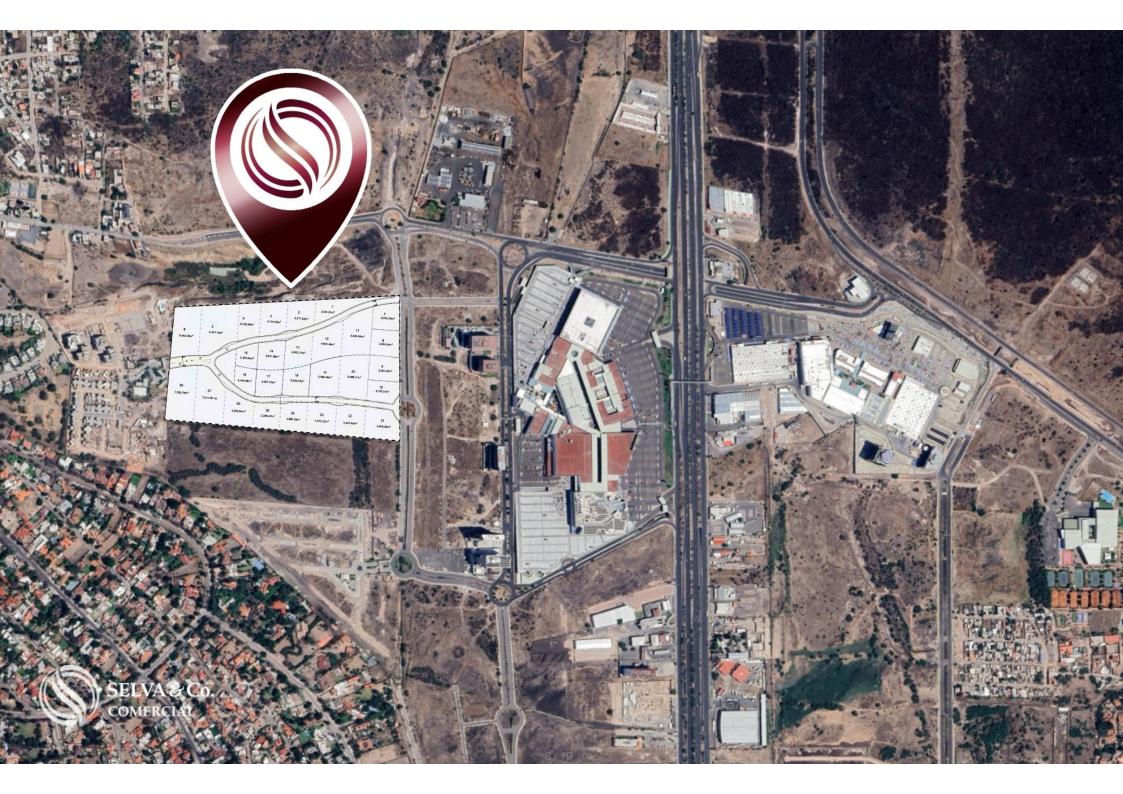

# Land for developers of 5,121 m2 for sale, Jurica, Querétaro.

| ID: DLQR204-16             | Location: Queretaro           |
|----------------------------|-------------------------------|
| Type: Land                 | Land: 5,121 m2 / 55,122.44 ft |
| Land ha: 0.51 ha / 1.27 ac |                               |

### TERRENO LOT

71.

Centro comercial Shoppingmall

**Camino a SLP** 

Supermercado Supermarket SELVA & Co. COMERCIAL

Uptown Center Shoppingmall Anillo Vial Fray Junípero Serra

Juriquilla

#### Description

DLQR204-16

Land for developers of 5,121 m2 for sale, Jurica, Querétaro.

Residential land with services strategically located in an area surrounded by new buildings and shopping centers.

Strategically located between Jurica and Juriquilla in Queretaro, also being one block away from the second largest shopping center in Latin America.

#### LOCATION

Macro lot for sale in Jurica Querétaro, a growing commercial area surrounded by new buildings, shopping centers, entertainment, and more.