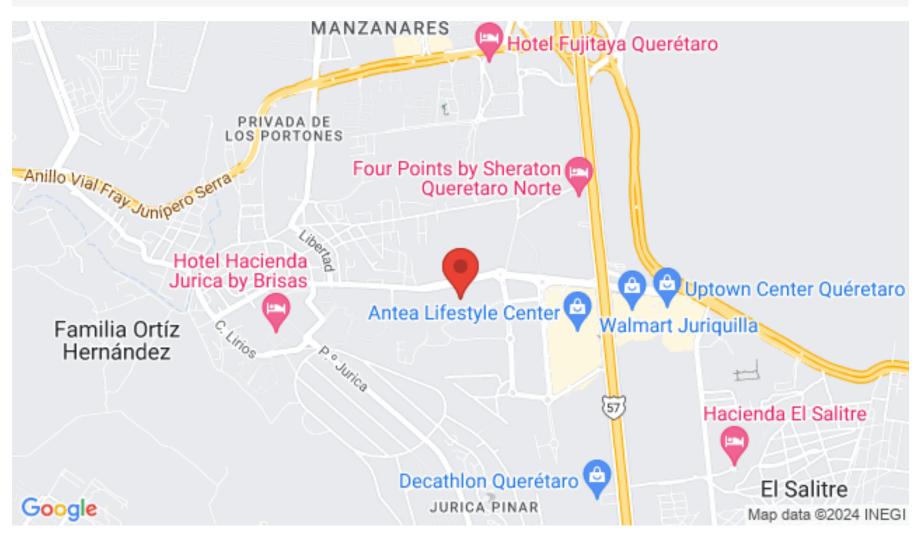

## LOCATION

Macro lot for sale in Jurica Querétaro, a growing commercial area surrounded by new buildings, shopping centers, entertainment, and more.

### PLACES JUST MINUTES AWAY FROM THE LOT

Luxury shopping center

Palacio de Hierro Querétaro

Uptown Center Querétaro

Supermarkets just minutes away such as Walmart, Sam's Club, and City Market

Entertainment options: Sky Zone Trampoline Park

Variety of restaurants

Department stores

Banks

If you want more information about the lot or to learn more about the real estate market in the Jurica area, contact us; we will be happy to assist you in your new investment in Querétaro.