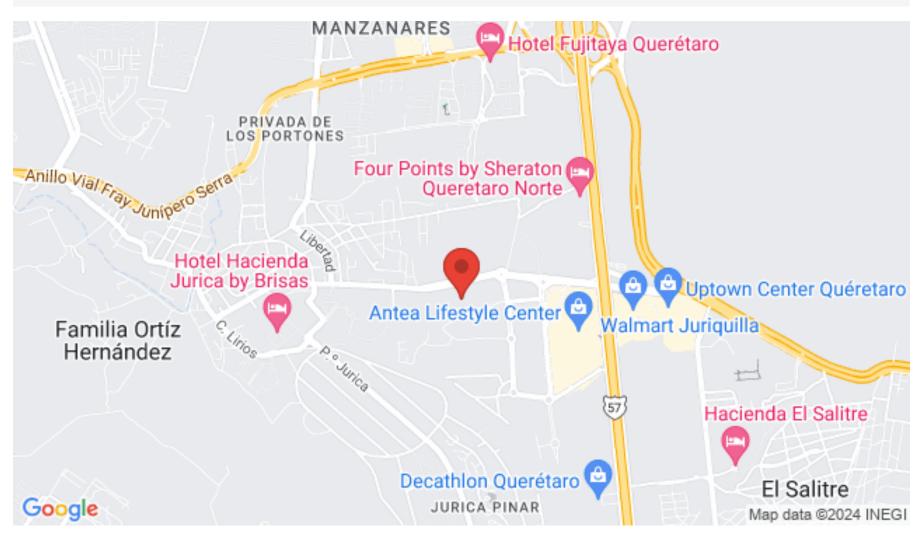

### **El terreno se ubica aquí** The land is located here

dinépolis

ONTER

SELVA & Co. comercial

#### LOCATION

Macro lot for sale in Jurica Querétaro, a growing commercial area surrounded by new buildings, shopping centers, entertainment, and more.

#### PLACES JUST MINUTES AWAY FROM THE LOT

Luxury shopping center

Palacio de Hierro Querétaro

Uptown Center Querétaro

Supermarkets just minutes away such as Walmart, Sam's Club, and City Market

Entertainment options: Sky Zone Trampoline Park