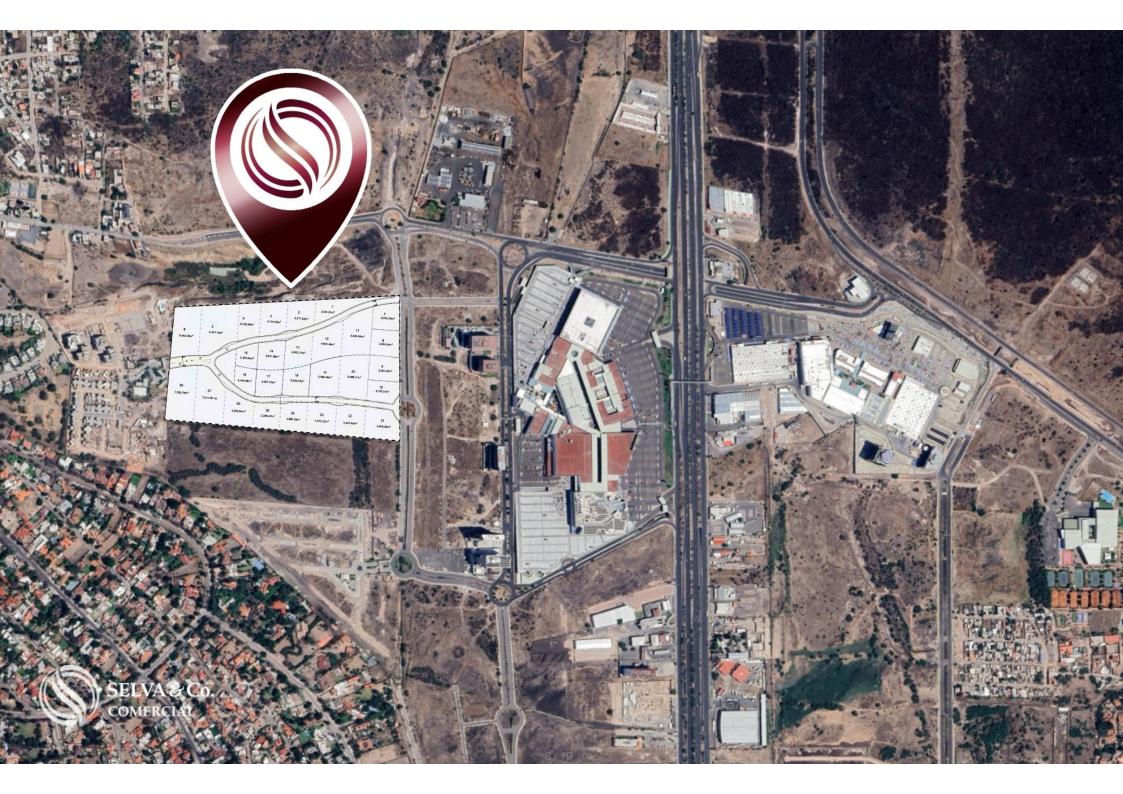

#### LOCATION

Macro lot for sale in Jurica Querétaro, a growing commercial area surrounded by new buildings, shopping centers, entertainment, and more.

#### PLACES JUST MINUTES AWAY FROM THE LOT

Luxury shopping center

Palacio de Hierro Querétaro

Uptown Center Querétaro

Supermarkets just minutes away such as Walmart, Sam's Club, and City Market

Entertainment options: Sky Zone Trampoline Park