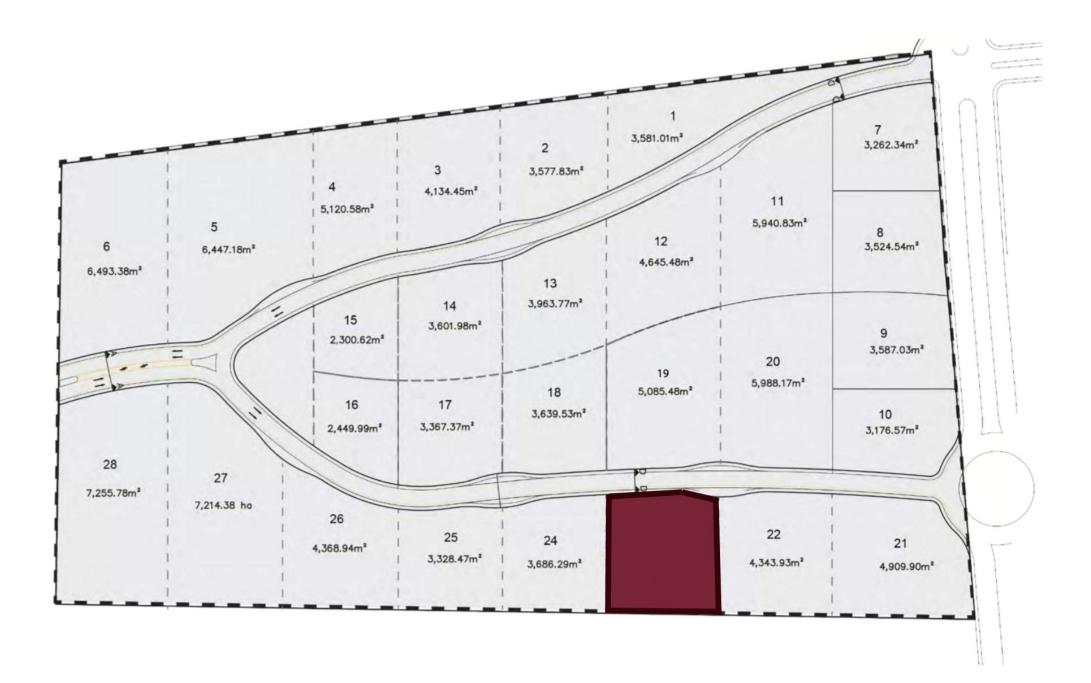

# Lot for developers of 4,272 m2 for sale, Jurica, Querétaro.

| ID: DLQR204-11             | Location: Queretaro           |
|----------------------------|-------------------------------|
| Type: Land                 | Land: 4,272 m2 / 45,983.81 ft |
| Land ha: 0.43 ha / 1.06 ac |                               |

#### Description

DLQR204-11

Lot for developers of 4,272 m2 for sale, Jurica, Querétaro.

Residential land with services strategically located in an area surrounded by new buildings and shopping centers.

Strategically located between Jurica and Juriquilla in Queretaro, also being one block away from the second largest shopping center in Latin America.

Excellent option for investors and developers.

LAND FEATURES Services at the land Land use: Residential with Services (H2S) Cos: 0.6 Cus: 1.8 Height 10.5 m / 3 levels. Density 40 homes / hectare.

MEASURES Vertical macro lots from 2,300 m2 to 7,256 m2.