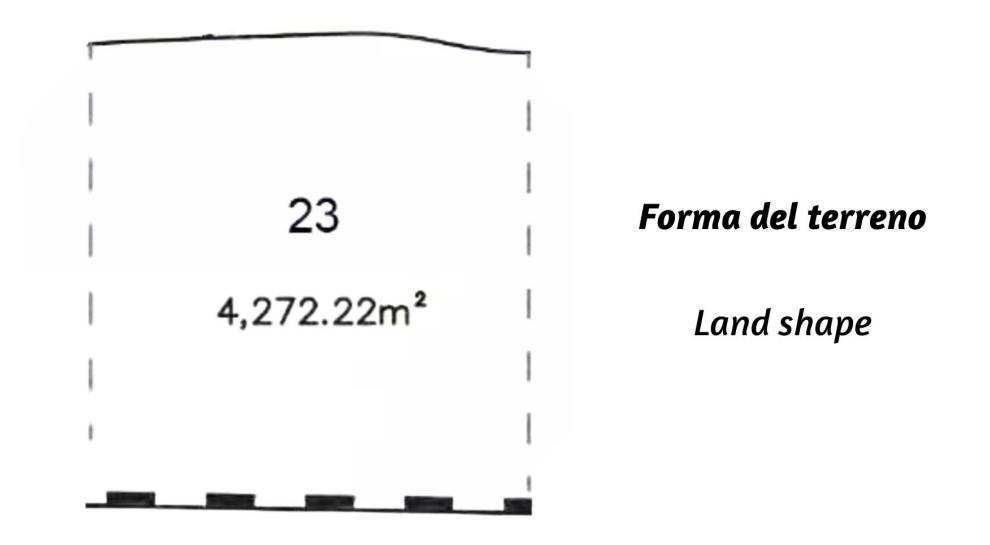

# Lot for developers of 4,272 m2 for sale, Jurica, Querétaro.

| ID: DLQR204-11             | Location: Queretaro           |
|----------------------------|-------------------------------|
| Type: Land                 | Land: 4,272 m2 / 45,983.81 ft |
| Land ha: 0.43 ha / 1.06 ac |                               |

# 4,212 m2

SELVA & Co. Comercial

#### Description

DLQR204-11

Lot for developers of 4,272 m2 for sale, Jurica, Querétaro.

Residential land with services strategically located in an area surrounded by new buildings and shopping centers.

Strategically located between Jurica and Juriquilla in Queretaro, also being one block away from the second largest shopping center in Latin America.