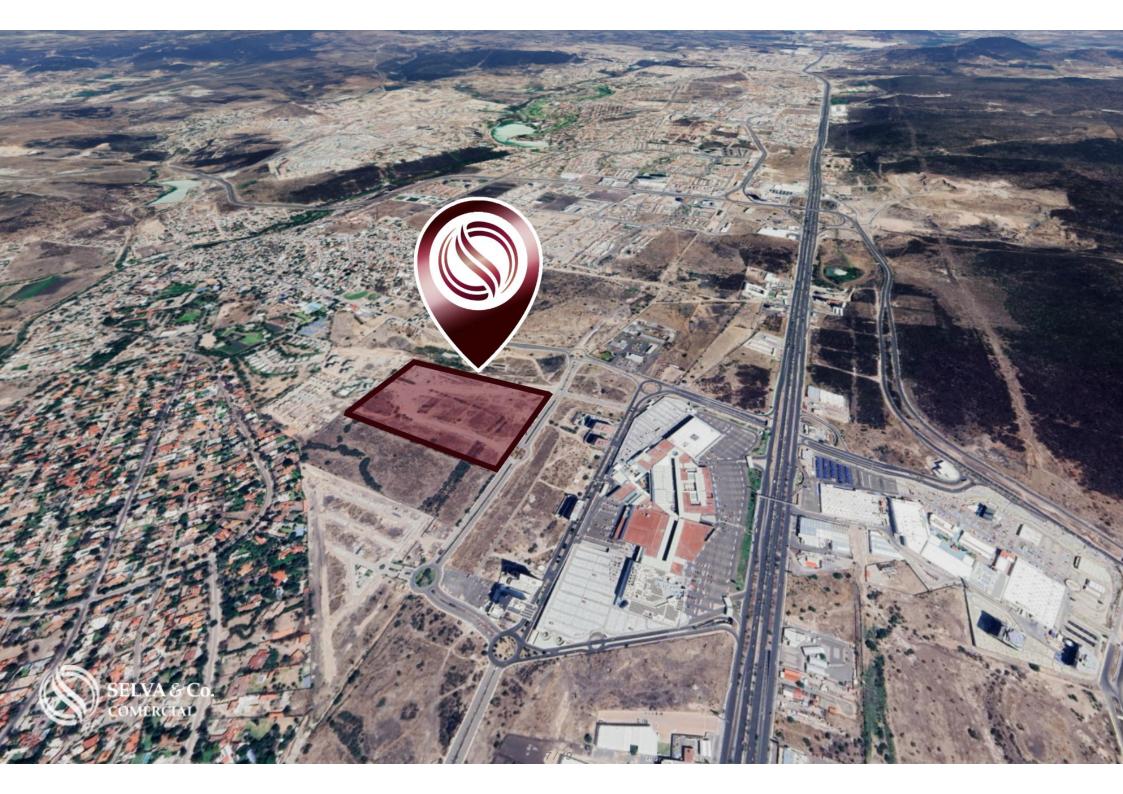

#### LOCATION

Macro lot for sale in Jurica Querétaro, a growing commercial area surrounded by new buildings, shopping centers, entertainment, and more.

#### PLACES JUST MINUTES AWAY FROM THE LOT

Luxury shopping center

Palacio de Hierro Querétaro

Uptown Center Querétaro

Supermarkets just minutes away such as Walmart, Sam's Club, and City Market

Entertainment options: Sky Zone Trampoline Park