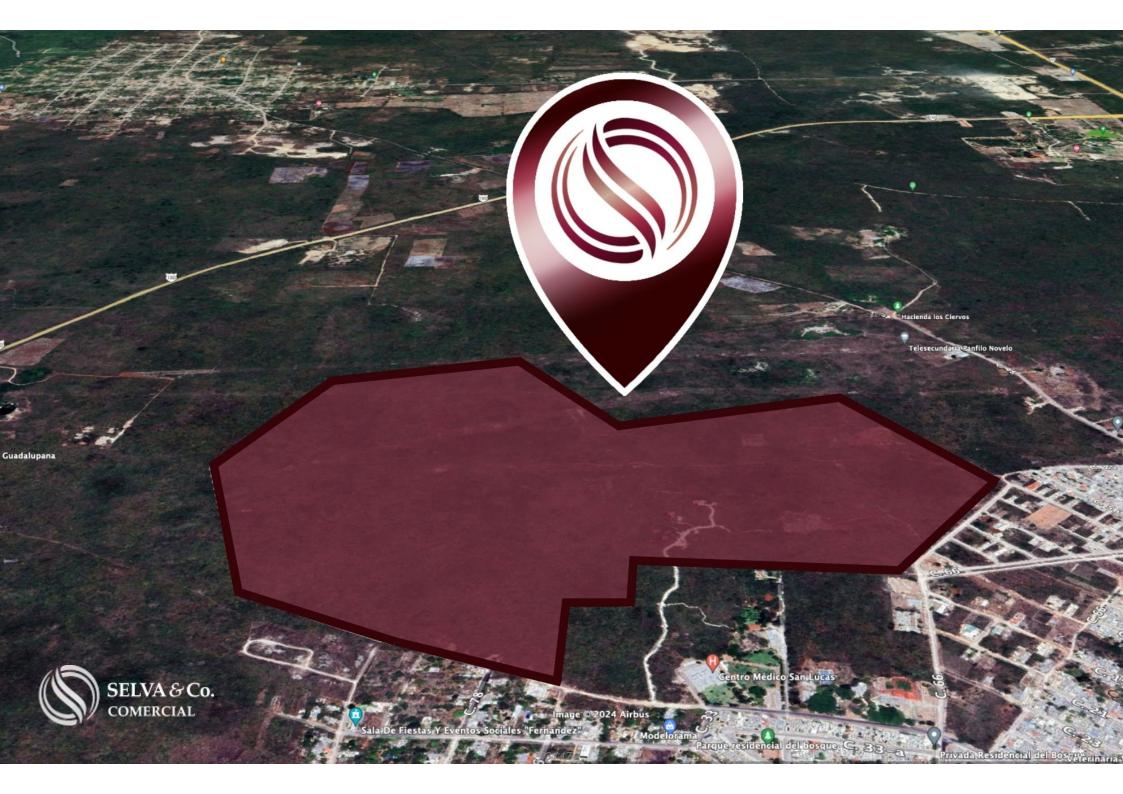

# Macro lot of 290,712 m2 near X Corazon housing development, Valladolid.

| <i>ID: ALME202-3</i>         | Location: Valladolid               |
|------------------------------|------------------------------------|
| Type: Land                   | Land: 290,712 m2 / 3,129,223.97 ft |
| Land ha: 29.07 ha / 71.83 ac |                                    |

#### Description

ALME202-3

Macro lot of 290,712 m2 near X Corazon housing development, Valladolid.

Land for developers located in the Magical Town of Valladolid, next to the X Corazón housing development.

#### LOCATION

Land for sale in Valladolid, Yucatán, very close to the X Corazón housing development, a growing area with family residential developments, parks, entertainment, and more.

9 minutes from Downtown Valladolid.