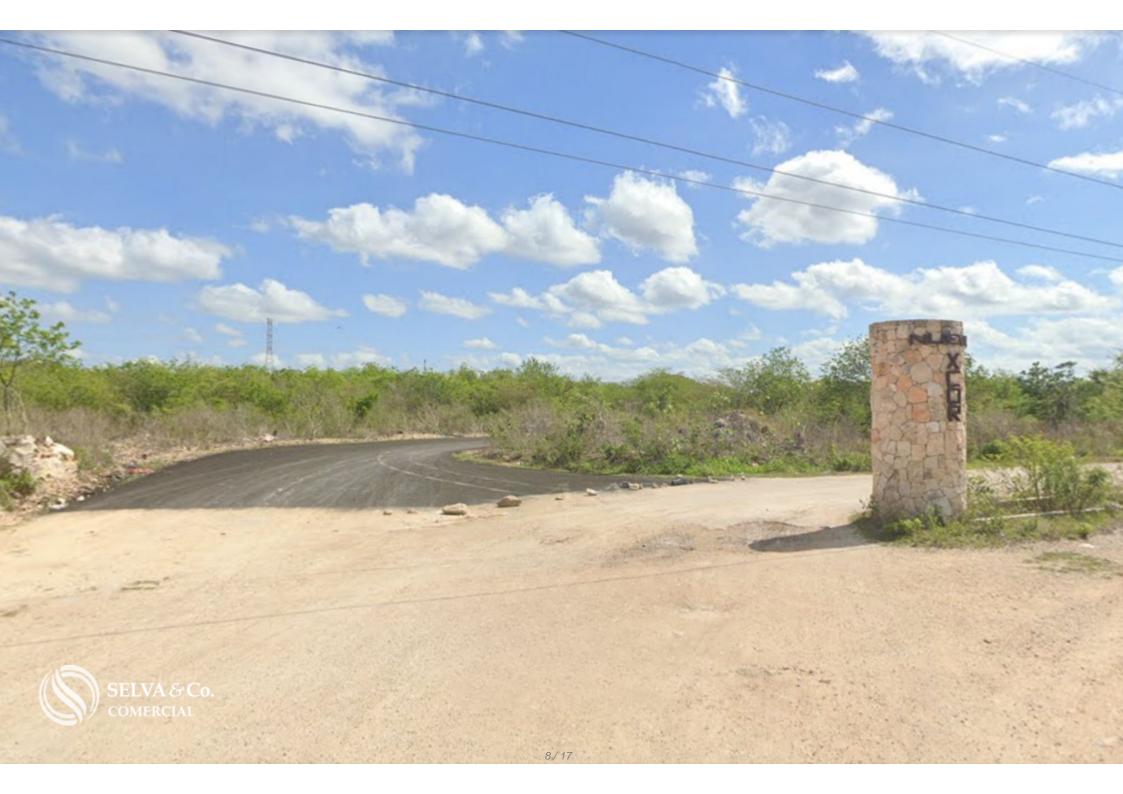

# Macro lot of 290,712 m2 near X Corazon housing development, Valladolid.

| <i>ID: ALME202-3</i>         | Location: Valladolid               |
|------------------------------|------------------------------------|
| Type: Land                   | Land: 290,712 m2 / 3,129,223.97 ft |
| Land ha: 29.07 ha / 71.83 ac |                                    |

#### Description

ALME202-3

Macro lot of 290,712 m2 near X Corazon housing development, Valladolid.

Land for developers located in the Magical Town of Valladolid, next to the X Corazón housing development.

#### LOCATION

Land for sale in Valladolid, Yucatán, very close to the X Corazón housing development, a growing area with family residential developments, parks, entertainment, and more.

9 minutes from Downtown Valladolid.