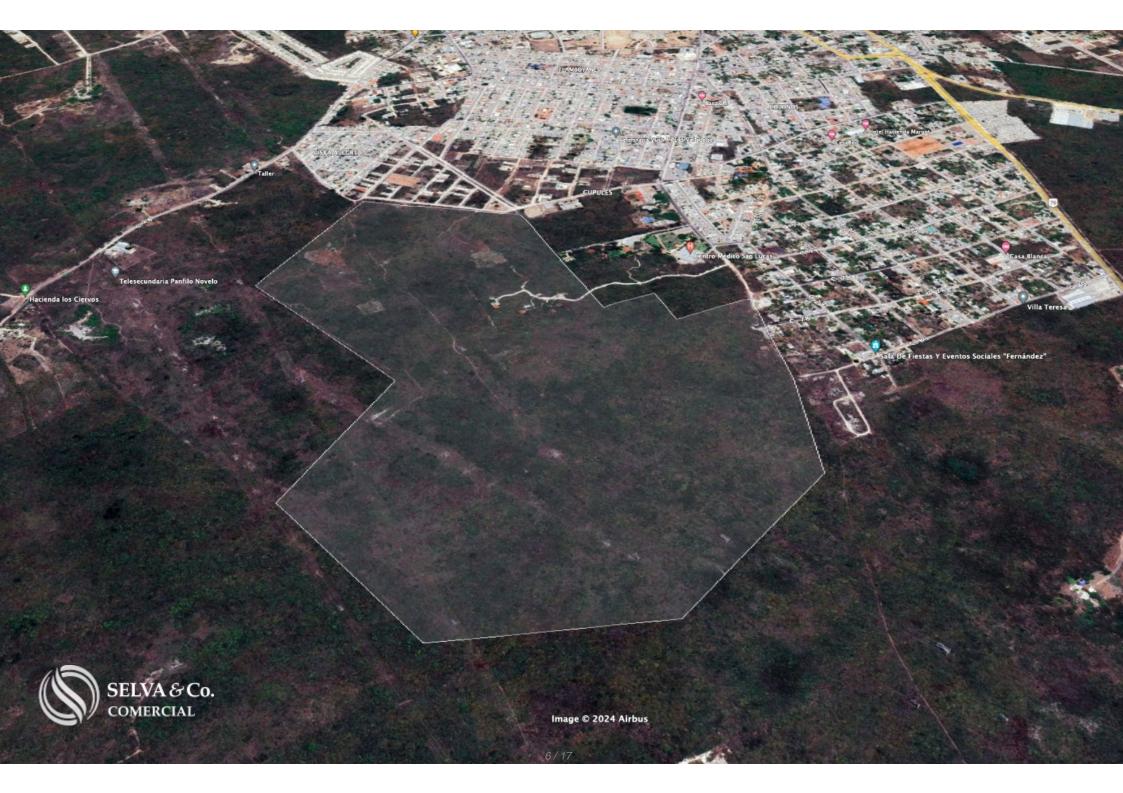

# Macro lot of 290,712 m2 near X Corazon housing development, Valladolid.

| <i>ID: ALME202-3</i>         | Location: Valladolid               |
|------------------------------|------------------------------------|
| Type: Land                   | Land: 290,712 m2 / 3,129,223.97 ft |
| Land ha: 29.07 ha / 71.83 ac |                                    |

#### LOCATION

Land for sale in Valladolid, Yucatán, very close to the X Corazón housing development, a growing area with family residential developments, parks, entertainment, and more.

9 minutes from Downtown Valladolid.