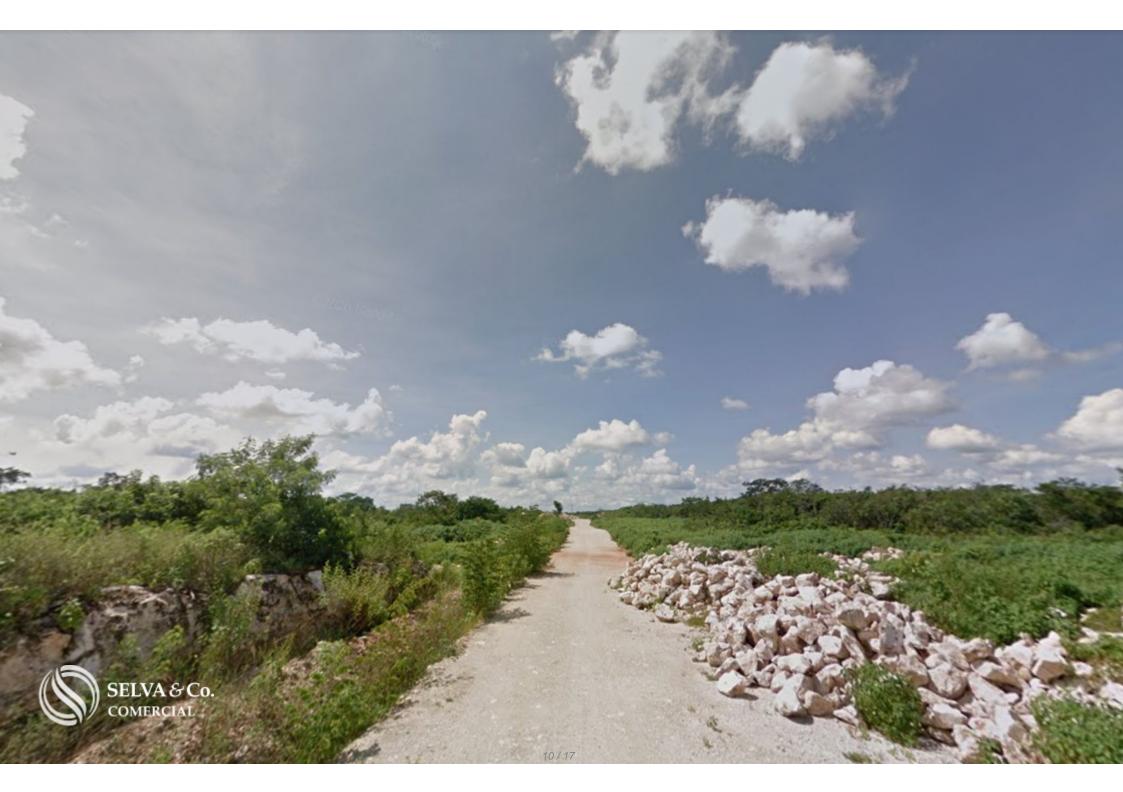

# Macro lot of 290,712 m2 near X Corazon housing development, Valladolid.

| <i>ID: ALME202-3</i>         | Location: Valladolid               |
|------------------------------|------------------------------------|
| Type: Land                   | Land: 290,712 m2 / 3,129,223.97 ft |
| Land ha: 29.07 ha / 71.83 ac |                                    |

#### Description

ALME202-3

Macro lot of 290,712 m2 near X Corazon housing development, Valladolid.

Land for developers located in the Magical Town of Valladolid, next to the X Corazón housing development.

#### LOCATION

Land for sale in Valladolid, Yucatán, very close to the X Corazón housing development, a growing area with family residential developments, parks, entertainment, and more.

9 minutes from Downtown Valladolid.