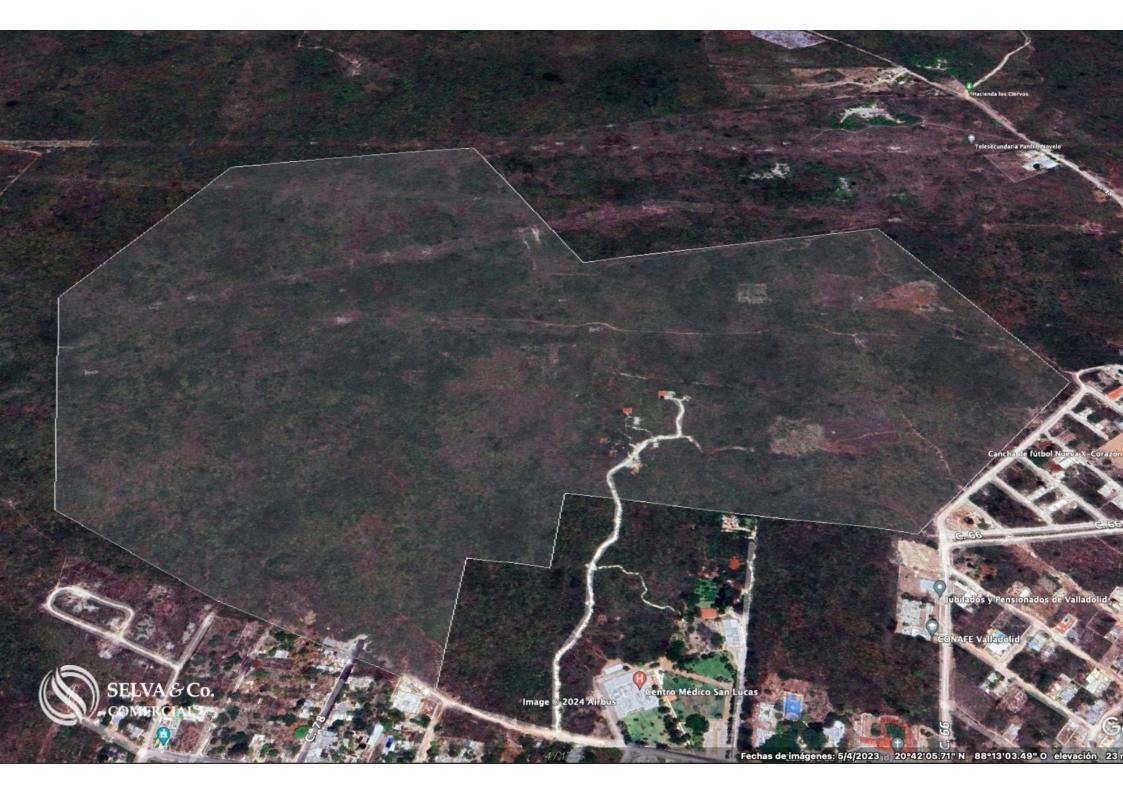

# Macro lot of 290,712 m2 near X Corazon housing development, Valladolid.

| <i>ID: ALME202-3</i>         | Location: Valladolid               |
|------------------------------|------------------------------------|
| Type: Land                   | Land: 290,712 m2 / 3,129,223.97 ft |
| Land ha: 29.07 ha / 71.83 ac |                                    |

#### LOCATION

Land for sale in Valladolid, Yucatán, very close to the X Corazón housing development, a growing area with family residential developments, parks, entertainment, and more.

9 minutes from Downtown Valladolid.