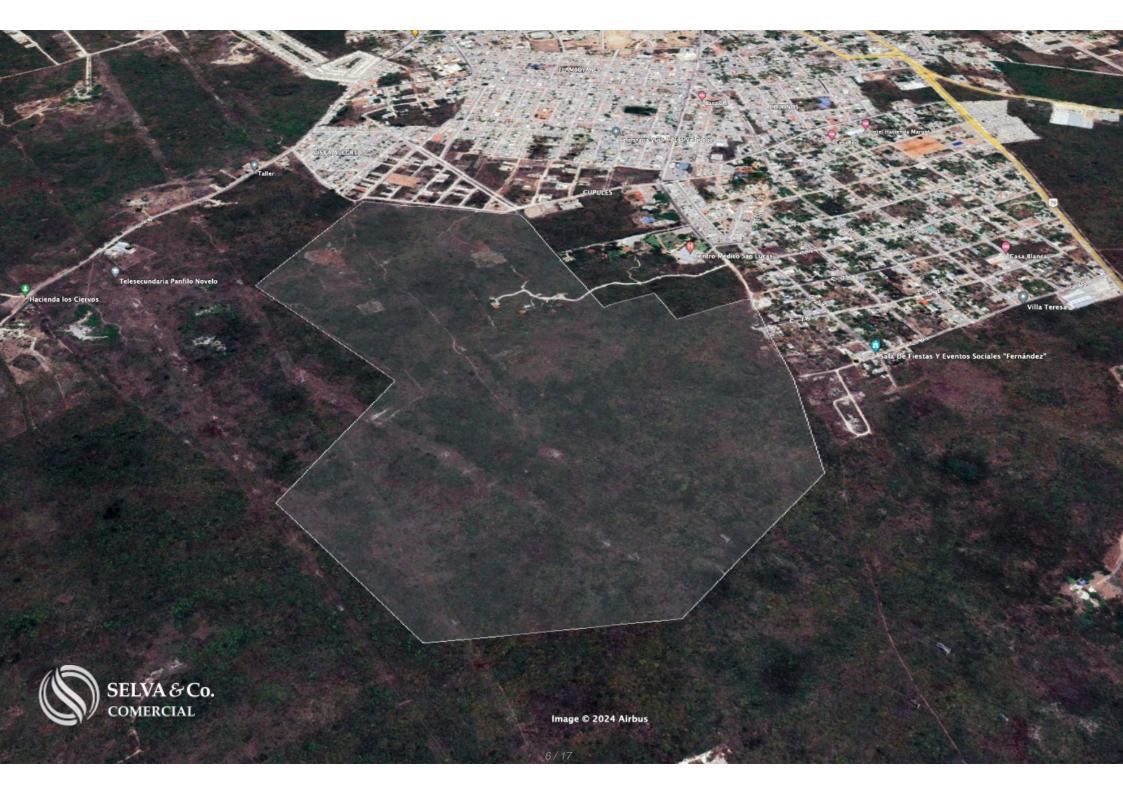

# Macro lot of 233,650 m2 near X Corazon development, Valladolid.

| ID: ALME202-2                | Location: Valladolid               |
|------------------------------|------------------------------------|
| Type: Land                   | Land: 233,650 m2 / 2,515,008.60 ft |
| Land ha: 23.36 ha / 57.73 ac |                                    |

#### LOCATION

Land for sale in Valladolid, Yucatán, very close to the X Corazón housing development, a growing area with family residential developments, parks, entertainment, and more.

9 minutes from Downtown Valladolid.