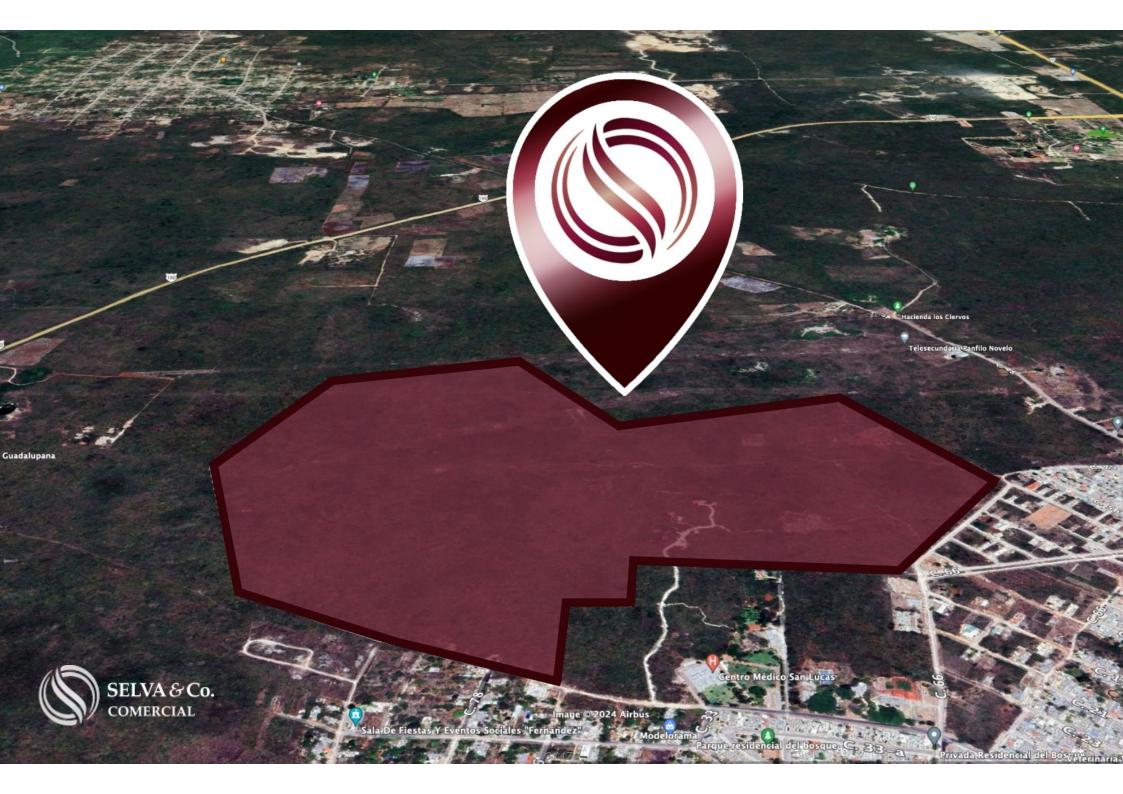

# Macro lot of 233,650 m2 near X Corazon development, Valladolid.

| ID: ALME202-2                | Location: Valladolid               |
|------------------------------|------------------------------------|
| Type: Land                   | Land: 233,650 m2 / 2,515,008.60 ft |
| Land ha: 23.36 ha / 57.73 ac |                                    |

#### Description

ALME202-2

Macro lot of 233,650 m2 near X Corazon development, Valladolid.

Land for developers located in the Magical Town of Valladolid, next to the X Corazón housing development.

#### LOCATION

Land for sale in Valladolid, Yucatán, very close to the X Corazón housing development, a growing area with family residential developments, parks, entertainment, and more.

9 minutes from Downtown Valladolid.