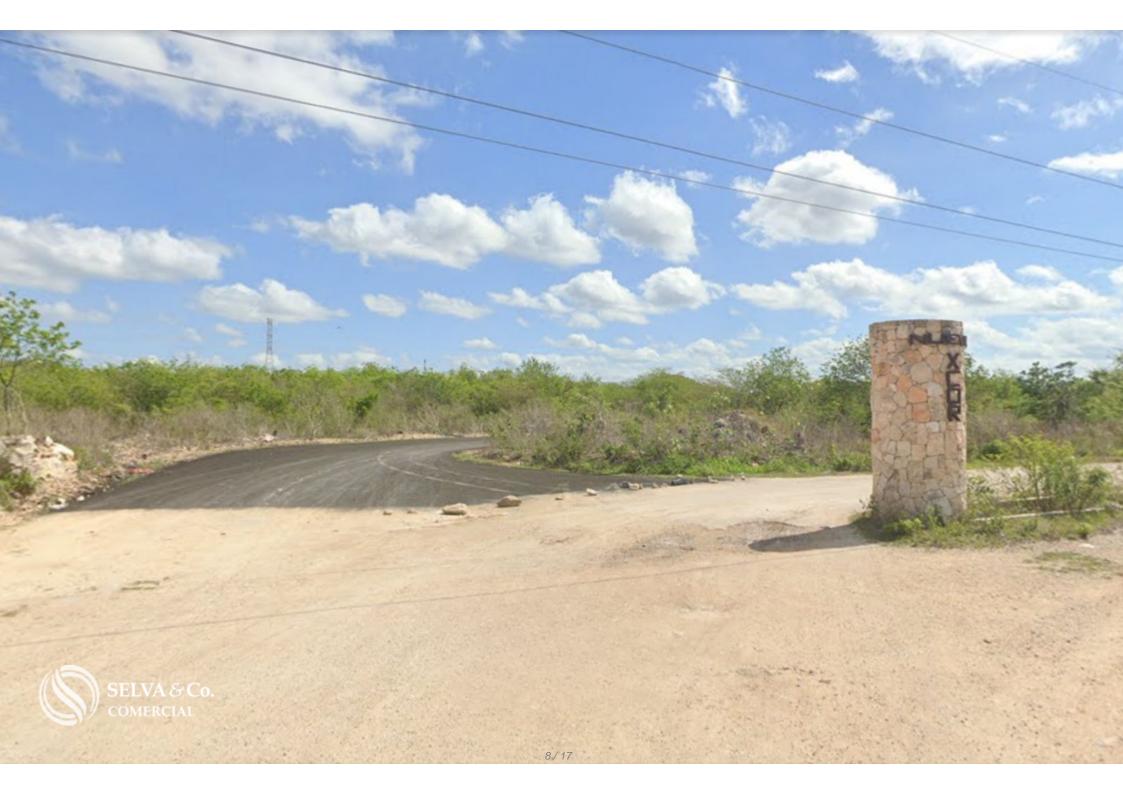

# Macro lot of 233,650 m2 near X Corazon development, Valladolid.

| ID: ALME202-2                | Location: Valladolid               |
|------------------------------|------------------------------------|
| Type: Land                   | Land: 233,650 m2 / 2,515,008.60 ft |
| Land ha: 23.36 ha / 57.73 ac |                                    |

#### Description

ALME202-2

Macro lot of 233,650 m2 near X Corazon development, Valladolid.

Land for developers located in the Magical Town of Valladolid, next to the X Corazón housing development.

#### LOCATION

Land for sale in Valladolid, Yucatán, very close to the X Corazón housing development, a growing area with family residential developments, parks, entertainment, and more.

9 minutes from Downtown Valladolid.