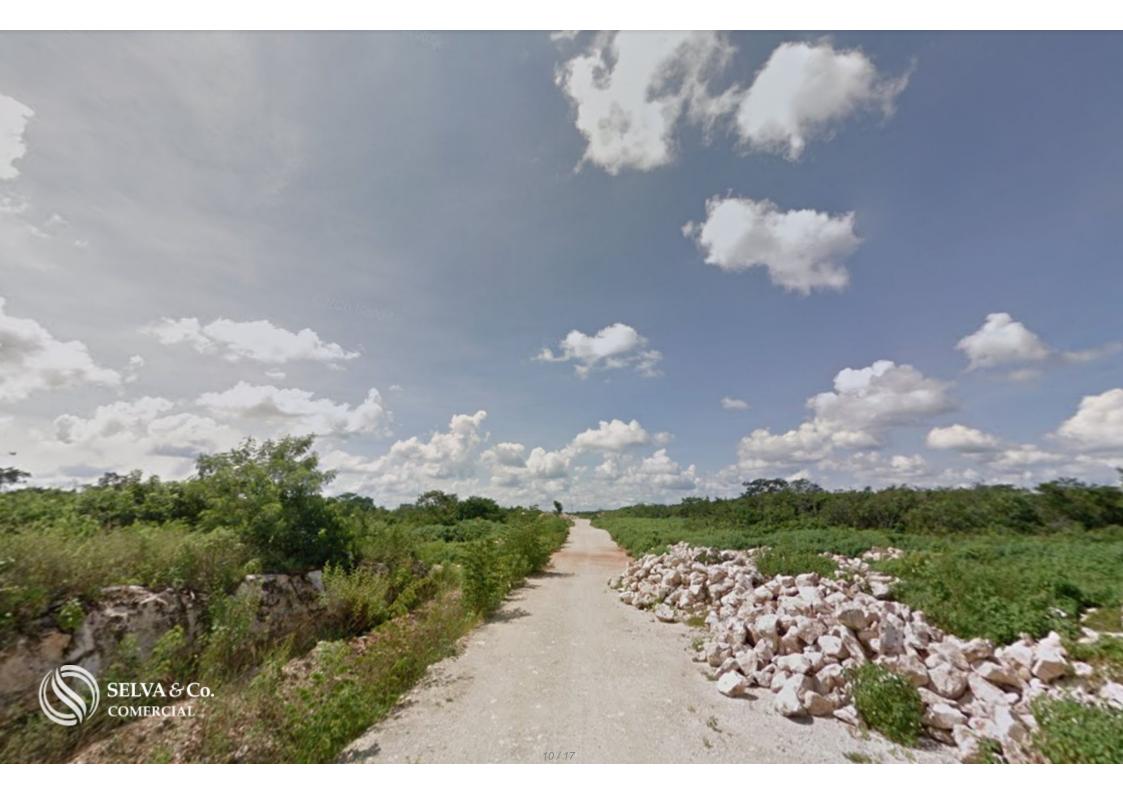

# Macro lot of 233,650 m2 near X Corazon development, Valladolid.

| ID: ALME202-2                | Location: Valladolid               |
|------------------------------|------------------------------------|
| Type: Land                   | Land: 233,650 m2 / 2,515,008.60 ft |
| Land ha: 23.36 ha / 57.73 ac |                                    |

#### Description

ALME202-2

Macro lot of 233,650 m2 near X Corazon development, Valladolid.

Land for developers located in the Magical Town of Valladolid, next to the X Corazón housing development.

#### LOCATION

Land for sale in Valladolid, Yucatán, very close to the X Corazón housing development, a growing area with family residential developments, parks, entertainment, and more.

9 minutes from Downtown Valladolid.