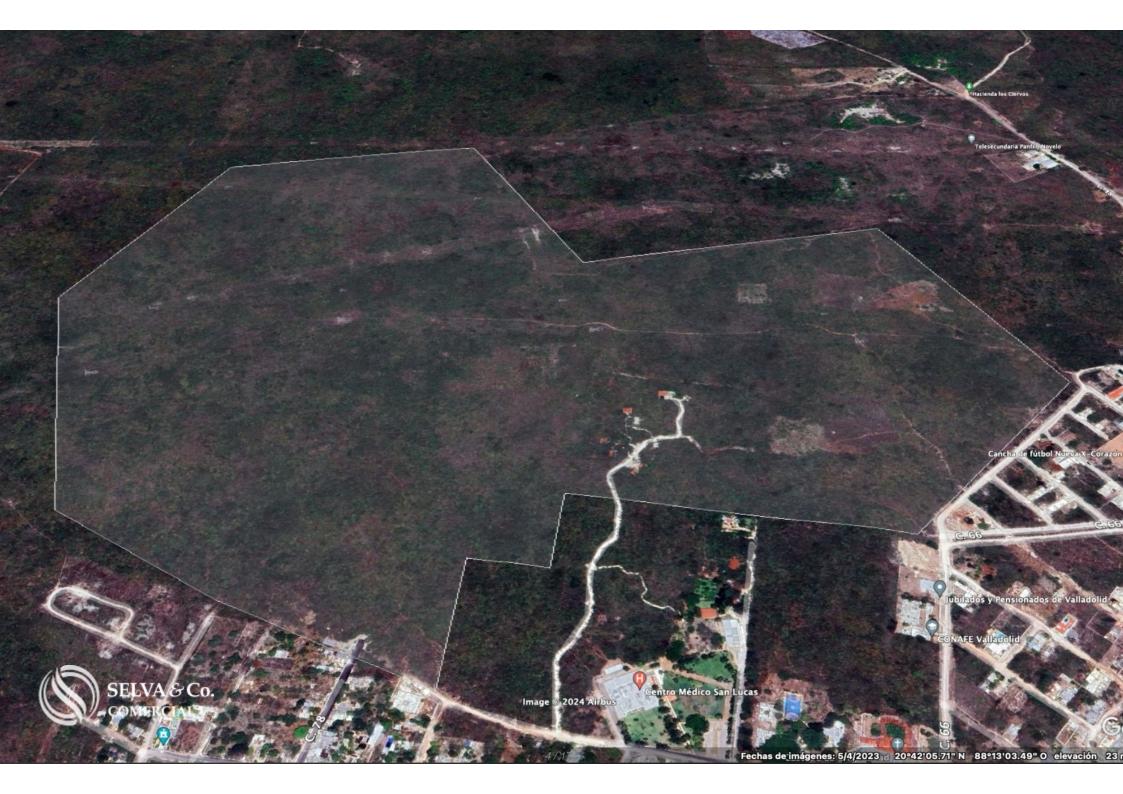

# Macro lot of 233,650 m2 near X Corazon development, Valladolid.

| ID: ALME202-2                | Location: Valladolid               |
|------------------------------|------------------------------------|
| Type: Land                   | Land: 233,650 m2 / 2,515,008.60 ft |
| Land ha: 23.36 ha / 57.73 ac |                                    |

#### LOCATION

Land for sale in Valladolid, Yucatán, very close to the X Corazón housing development, a growing area with family residential developments, parks, entertainment, and more.

9 minutes from Downtown Valladolid.