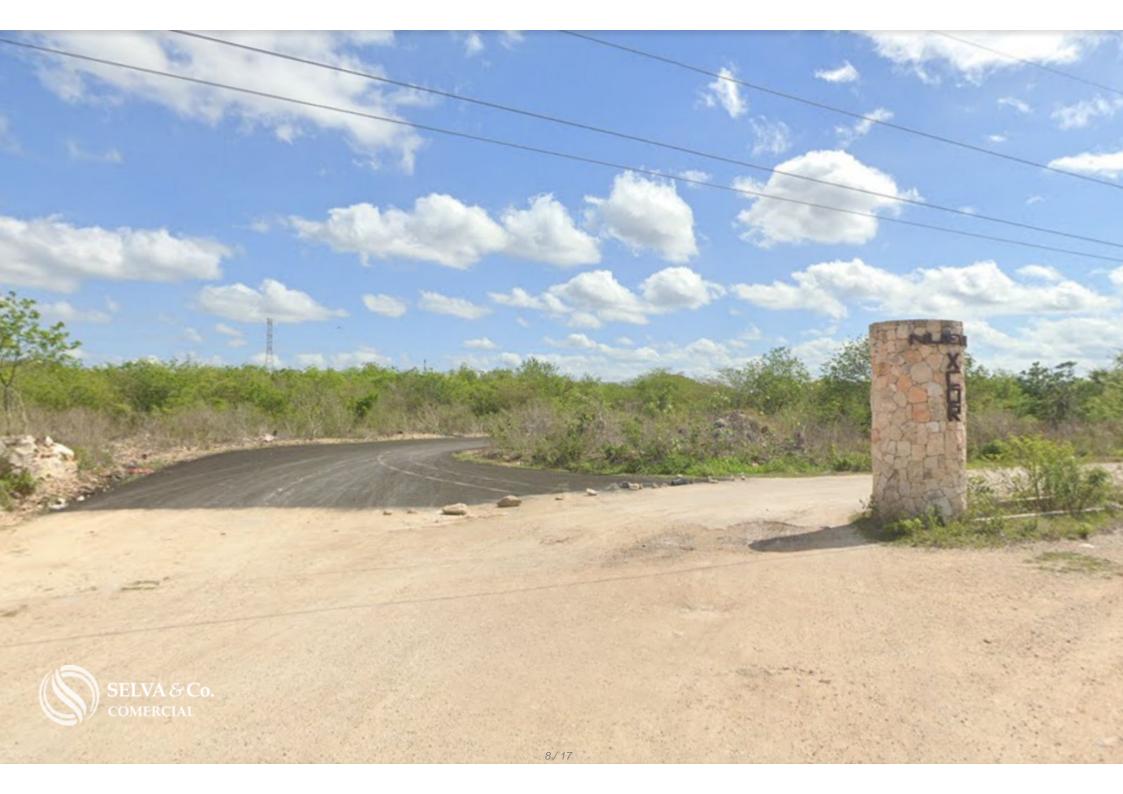

# Macro lot of 229,053 m2 near X Corazon development, Valladolid.

| <i>ID: ALME202-1</i>         | Location: Valladolid               |
|------------------------------|------------------------------------|
| Type: Land                   | Land: 229,053 m2 / 2,465,526.49 ft |
| Land ha: 22.91 ha / 56.60 ac |                                    |

#### Description

ALME202-1

Macro lot of 229,053 m2 near X Corazon development, Valladolid.

Land for developers located in the Magical Town of Valladolid, next to the X Corazón housing development.

#### LOCATION

Land for sale in Valladolid, Yucatán, very close to the X Corazón housing development, a growing area with family residential developments, parks, entertainment, and more.

9 minutes from Downtown Valladolid.