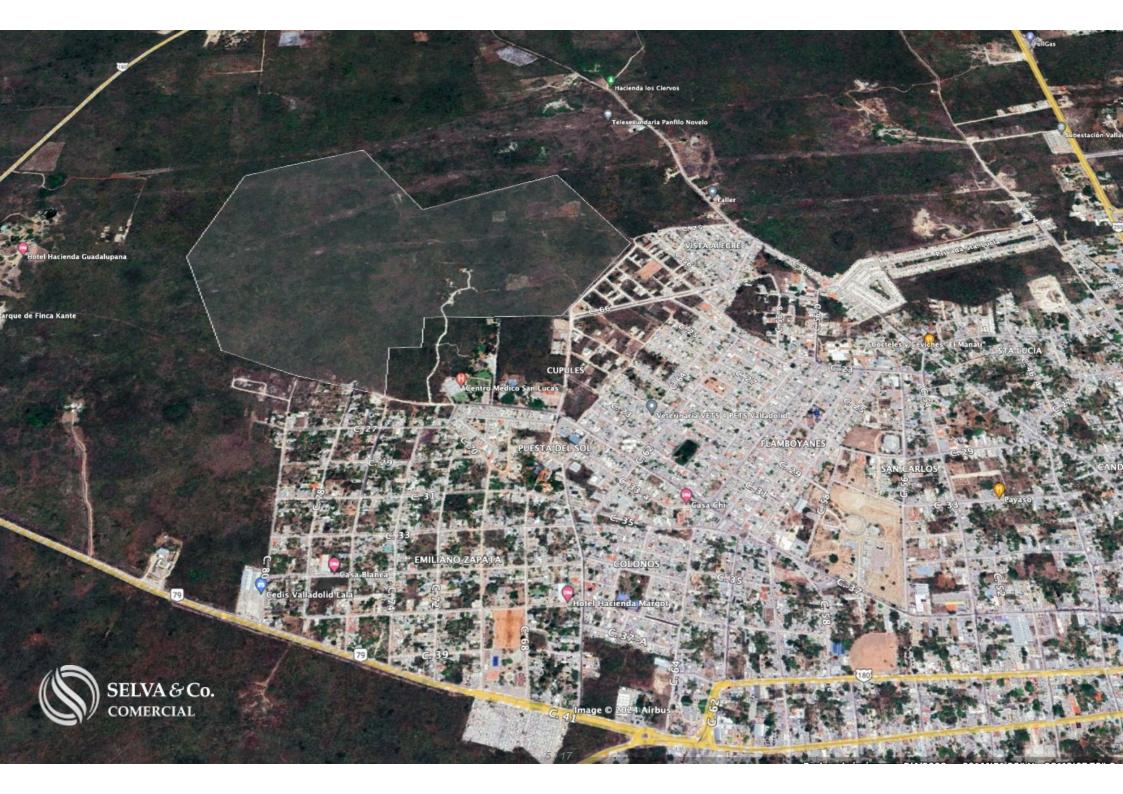

#### LOCATION

Land for sale in Valladolid, Yucatán, very close to the X Corazón housing development, a growing area with family residential developments, parks, entertainment, and more.

9 minutes from Downtown Valladolid.

10 minutes from the Valladolid Zoo.

8 minutes from the nearest supermarket.

If you want more information about this land or learn more about the real estate market in Valladolid area, contact us. We will be happy to help you with your new investment.