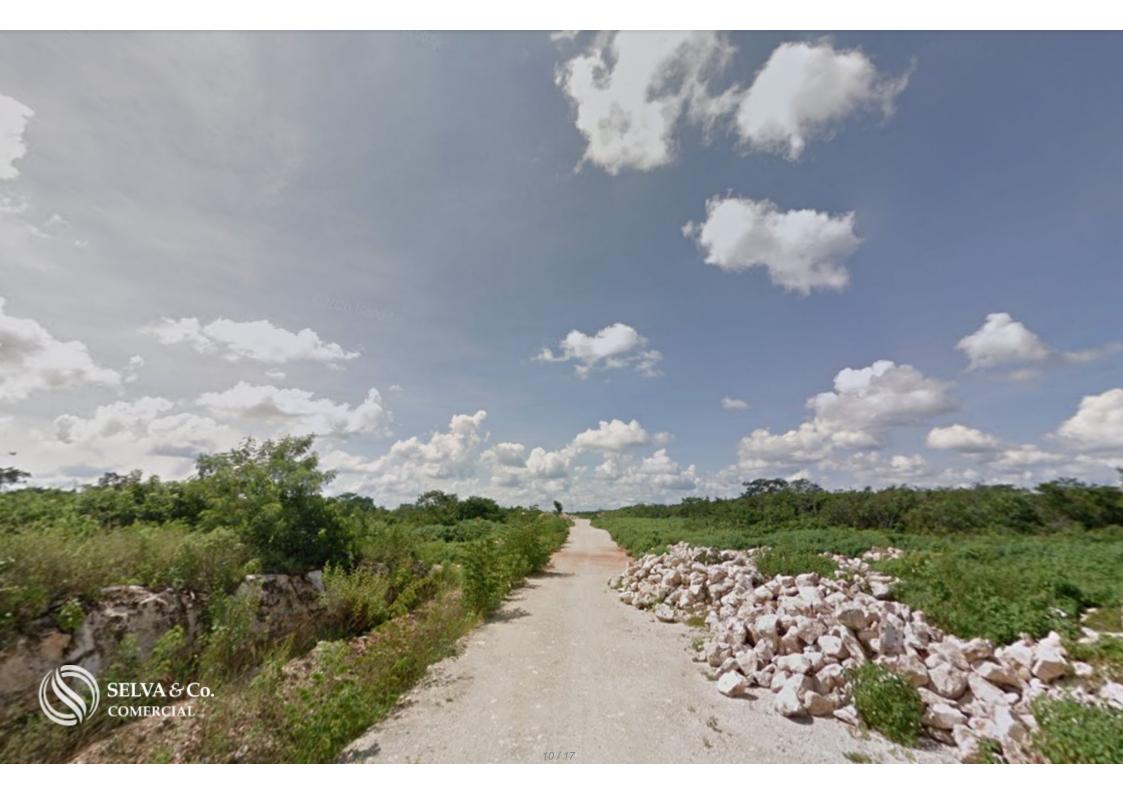

# Macro lot of 229,053 m2 near X Corazon development, Valladolid.

| <i>ID: ALME202-1</i>         | Location: Valladolid               |
|------------------------------|------------------------------------|
| Type: Land                   | Land: 229,053 m2 / 2,465,526.49 ft |
| Land ha: 22.91 ha / 56.60 ac |                                    |

#### Description

ALME202-1

Macro lot of 229,053 m2 near X Corazon development, Valladolid.

Land for developers located in the Magical Town of Valladolid, next to the X Corazón housing development.

#### LOCATION

Land for sale in Valladolid, Yucatán, very close to the X Corazón housing development, a growing area with family residential developments, parks, entertainment, and more.

9 minutes from Downtown Valladolid.