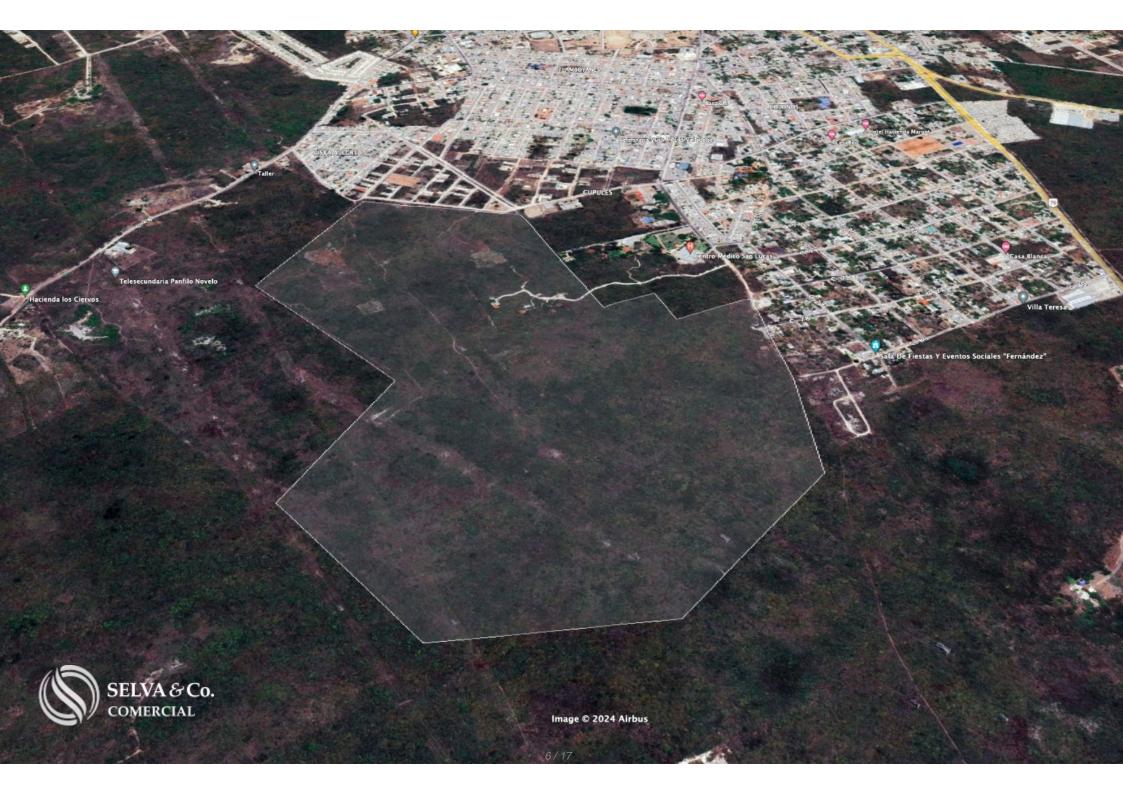

# Macro lot of 229,053 m2 near X Corazon development, Valladolid.

| <i>ID: ALME202-1</i>         | Location: Valladolid               |
|------------------------------|------------------------------------|
| Type: Land                   | Land: 229,053 m2 / 2,465,526.49 ft |
| Land ha: 22.91 ha / 56.60 ac |                                    |

#### LOCATION

Land for sale in Valladolid, Yucatán, very close to the X Corazón housing development, a growing area with family residential developments, parks, entertainment, and more.

9 minutes from Downtown Valladolid.