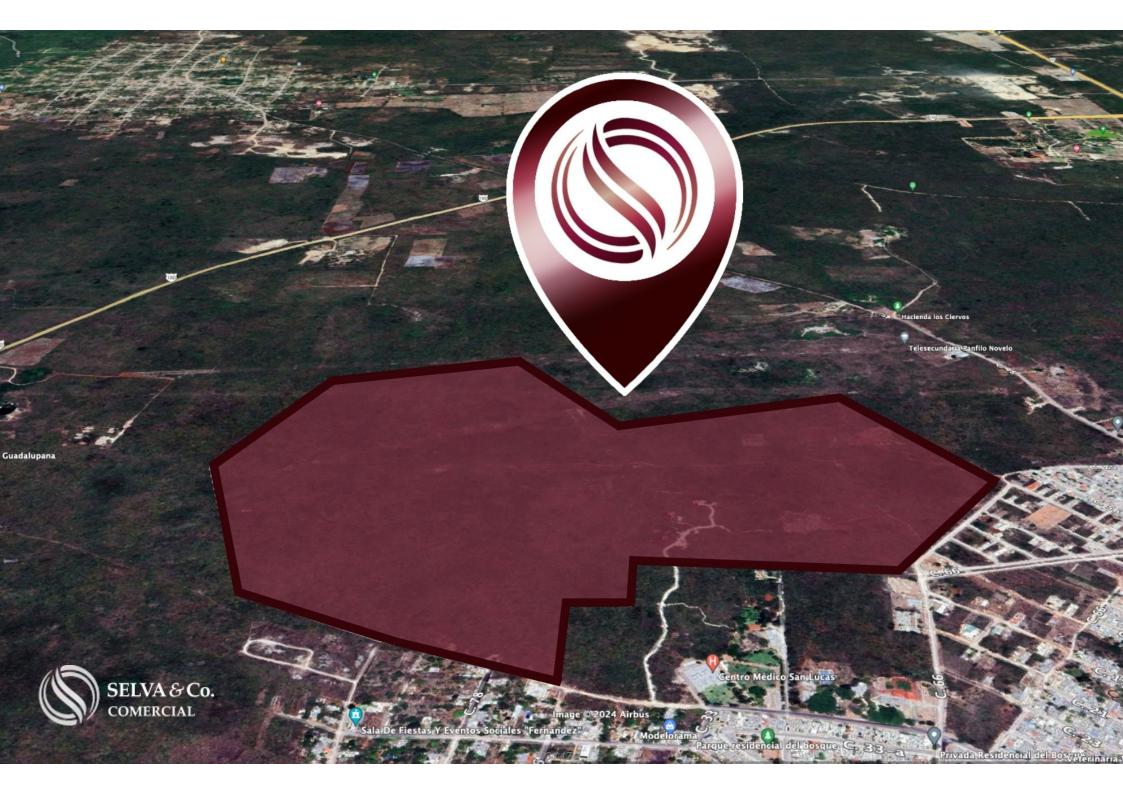

# Macro lot of 229,053 m2 near X Corazon development, Valladolid.

| <i>ID: ALME202-1</i>         | Location: Valladolid               |
|------------------------------|------------------------------------|
| Type: Land                   | Land: 229,053 m2 / 2,465,526.49 ft |
| Land ha: 22.91 ha / 56.60 ac |                                    |

#### Description

ALME202-1

Macro lot of 229,053 m2 near X Corazon development, Valladolid.

Land for developers located in the Magical Town of Valladolid, next to the X Corazón housing development.

#### LOCATION

Land for sale in Valladolid, Yucatán, very close to the X Corazón housing development, a growing area with family residential developments, parks, entertainment, and more.

9 minutes from Downtown Valladolid.