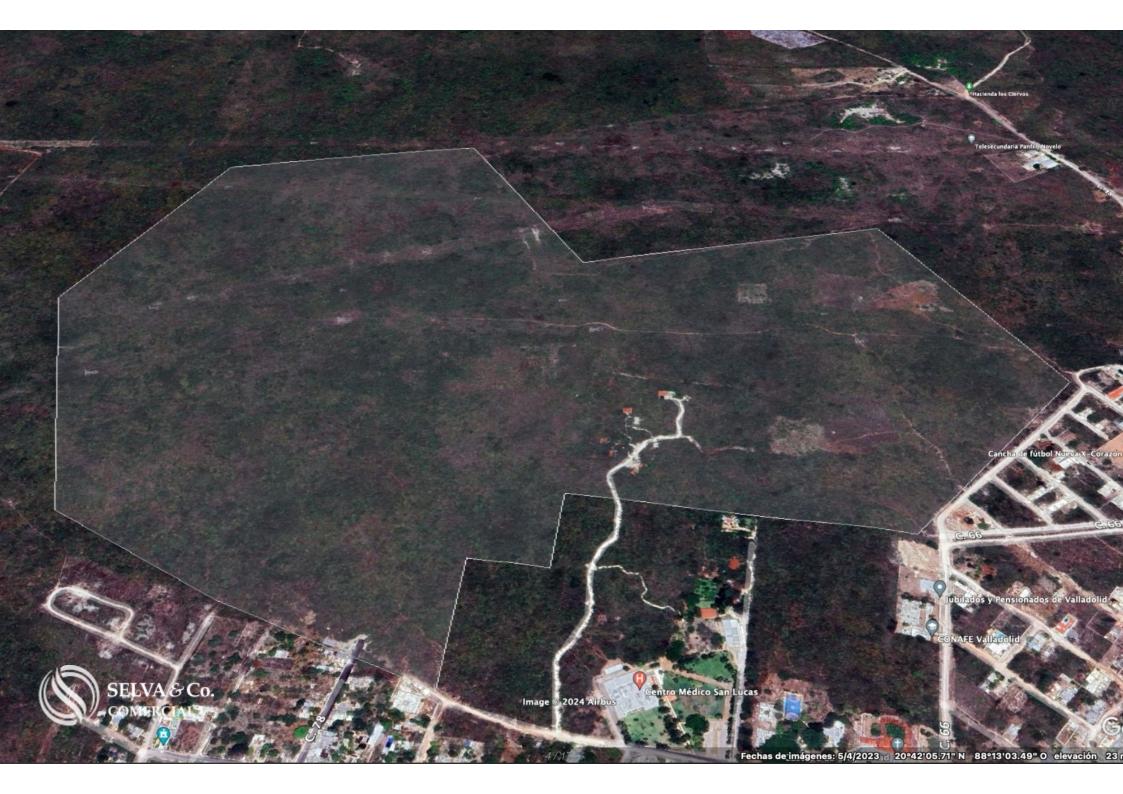

# Macro lot of 229,053 m2 near X Corazon development, Valladolid.

| <i>ID: ALME202-1</i>         | Location: Valladolid               |
|------------------------------|------------------------------------|
| Type: Land                   | Land: 229,053 m2 / 2,465,526.49 ft |
| Land ha: 22.91 ha / 56.60 ac |                                    |

#### LOCATION

Land for sale in Valladolid, Yucatán, very close to the X Corazón housing development, a growing area with family residential developments, parks, entertainment, and more.

9 minutes from Downtown Valladolid.