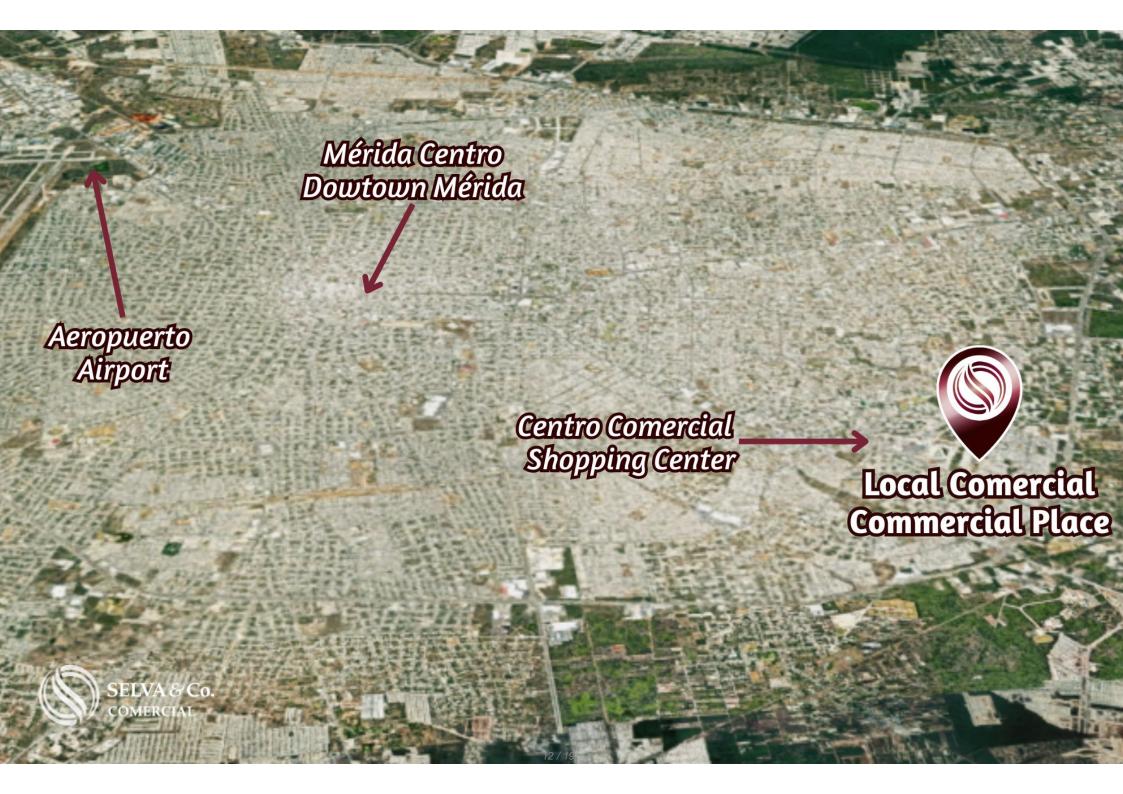

#### LOCATION

The commercial space is located in a shopping plaza in the Altabrisa area, Mérida.

30 minutes from the Mérida International Airport.

25 minutes from the downtown area of Mérida.

5 minutes from Plaza Altabrisa shopping center.

5 minutes from the Regional High Specialty Hospital of the Yucatan Peninsula.

If you want to learn more about the real estate market in Altabrisa; contact us we will be happy to help in your new investment in Mérida.