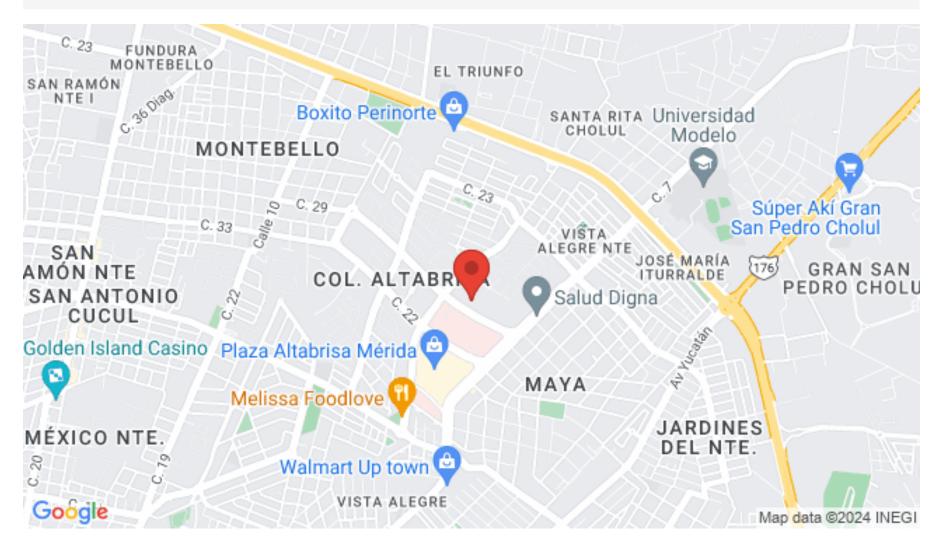

#### LOCATION

The commercial space is located in a shopping plaza in the Altabrisa area, Mérida.

30 minutes from the Mérida International Airport.

25 minutes from the downtown area of Mérida.

5 minutes from Plaza Altabrisa shopping center.

5 minutes from the Regional High Specialty Hospital of the Yucatan Peninsula.

If you want to learn more about the real estate market in Altabrisa; contact us we will be happy to help in your new investment in Mérida.