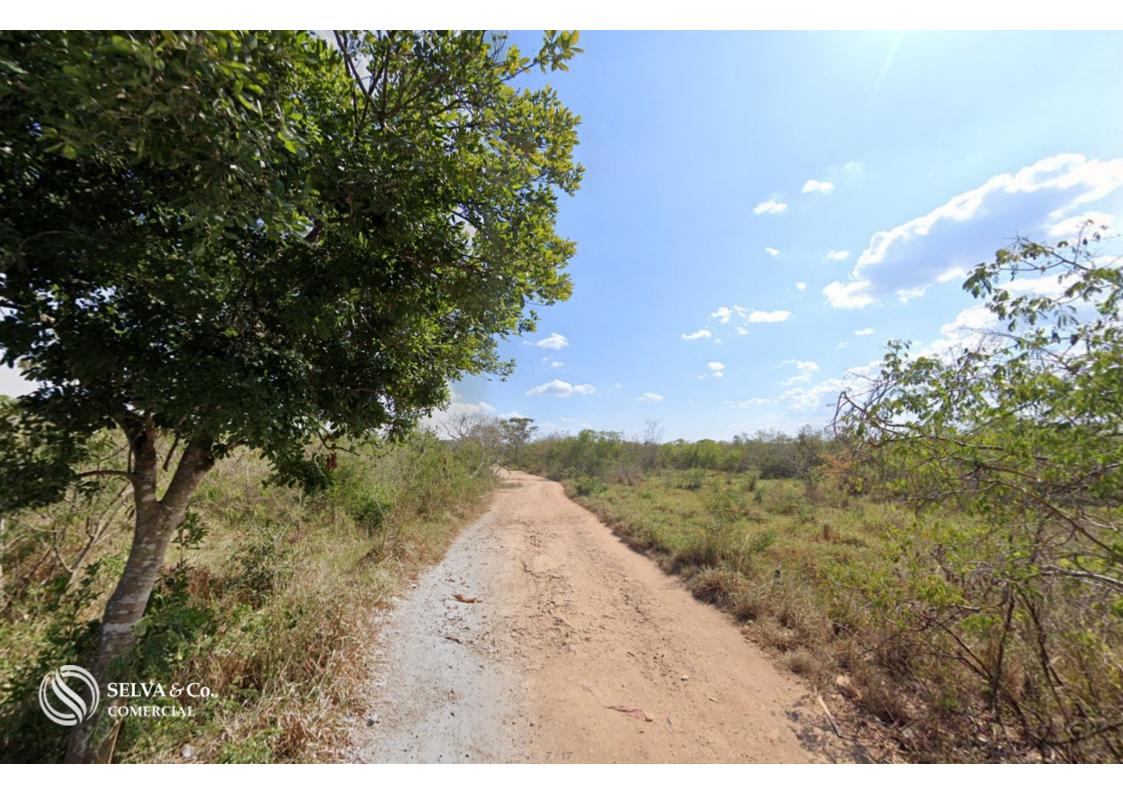

### **Description**

ALME201-6

Land of 343,054 m2 for sale in Valladolid.

Land for developer located in the magical town of Valladolid, on the peripheral road .

Excellent option due to its location near tourist attractions.

#### **LOCATION**

Land for sale in Valladolid, Yucatán, on the peripheral road, in a growing area near cenotes, haciendas, and the Valladolid fairgrounds.

10 minutes from Downtown Valladolid.

8 minutes from the Valladolid Zoo.