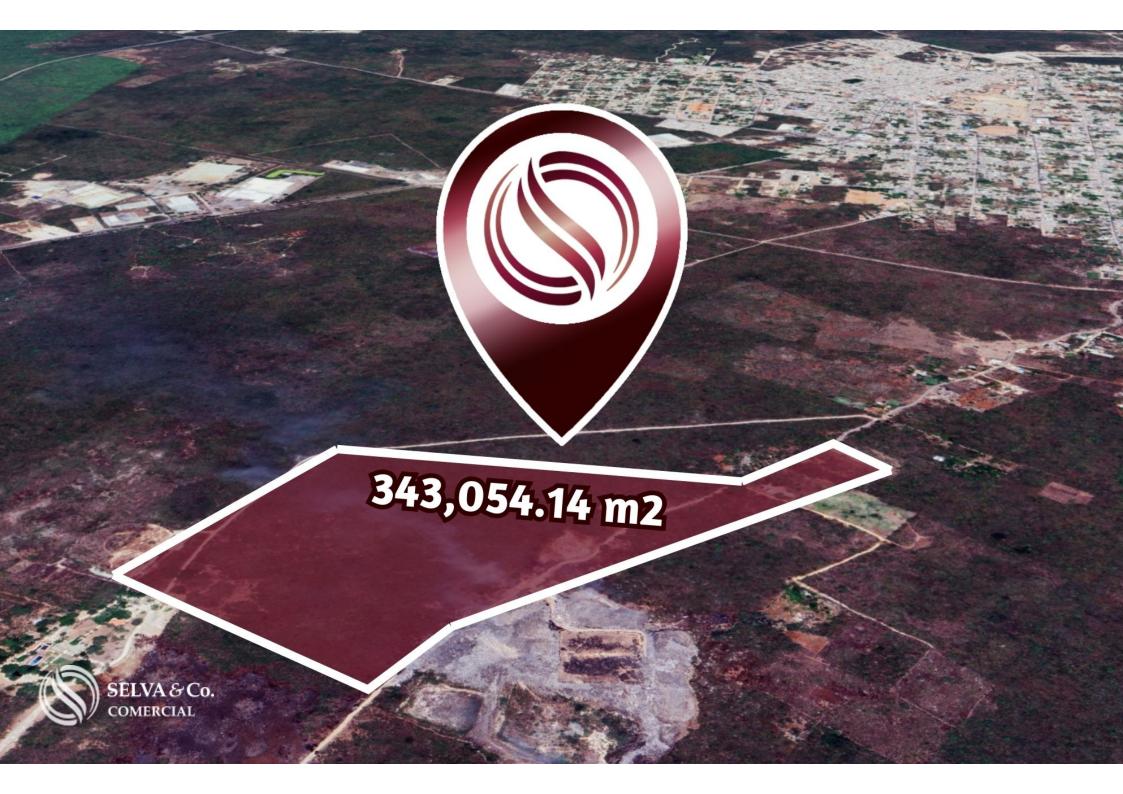

# Land of 343,054 m2 for sale in Valladolid.

| ID: ALME201-6 | Location: Mérida                           |
|---------------|--------------------------------------------|
| Type: Land    | Construction: 343,054 m2 / 3,692,633.26 ft |

### **Description**

ALME201-6

Land of 343,054 m2 for sale in Valladolid.

Land for developer located in the magical town of Valladolid, on the peripheral road .

Excellent option due to its location near tourist attractions.

#### **LOCATION**

Land for sale in Valladolid, Yucatán, on the peripheral road, in a growing area near cenotes, haciendas, and the Valladolid fairgrounds.

10 minutes from Downtown Valladolid.

8 minutes from the Valladolid Zoo.