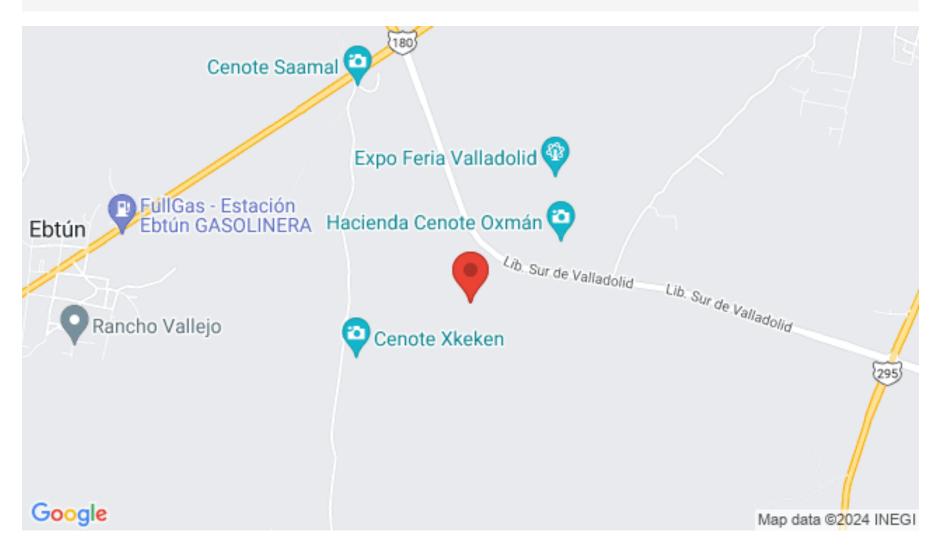

#### PLACES NEAR THE LAND

Hacienda cenote Oxmán.

Cenote Xkeken.

Cenote Samula.

Cenote Saamal.

Valladolid Fairgrounds.

#### **LOCATION**

Land for sale in Valladolid, Yucatán, on the peripheral road, in a growing area near cenotes, haciendas, and the Valladolid fairgrounds.

10 minutes from Downtown Valladolid.

8 minutes from the Valladolid Zoo.