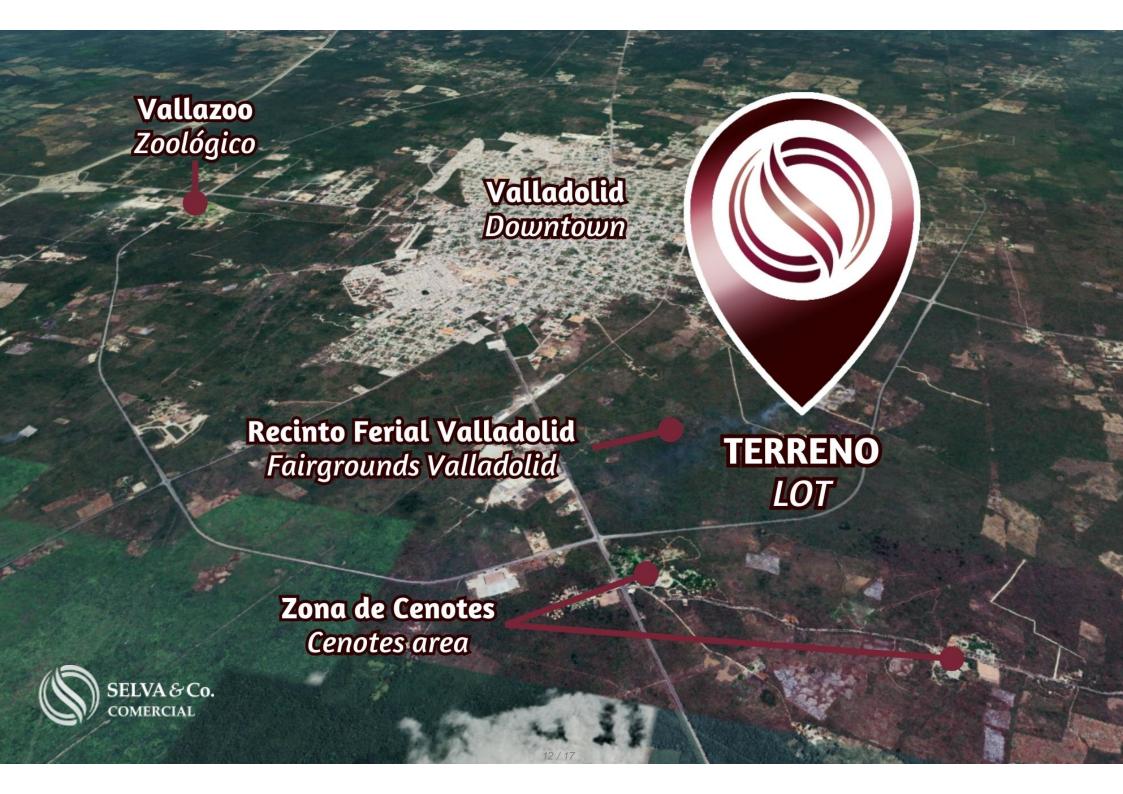

#### PLACES NEAR THE LAND

Hacienda cenote Oxmán.

Cenote Xkeken.

Cenote Samula.

Cenote Saamal.

Valladolid Fairgrounds.

#### **LOCATION**

Land for sale in Valladolid, Yucatán, on the peripheral road, in a growing area near cenotes, haciendas, and the Valladolid fairgrounds.

10 minutes from Downtown Valladolid.

8 minutes from the Valladolid Zoo.

35 minutes from the Chichen Itza archaeological zone.

2 hours from Merida.

If you want more information about this land or learn more about the real estate market in the Valladolid area, contact us. We will be happy to help you with your new investment.