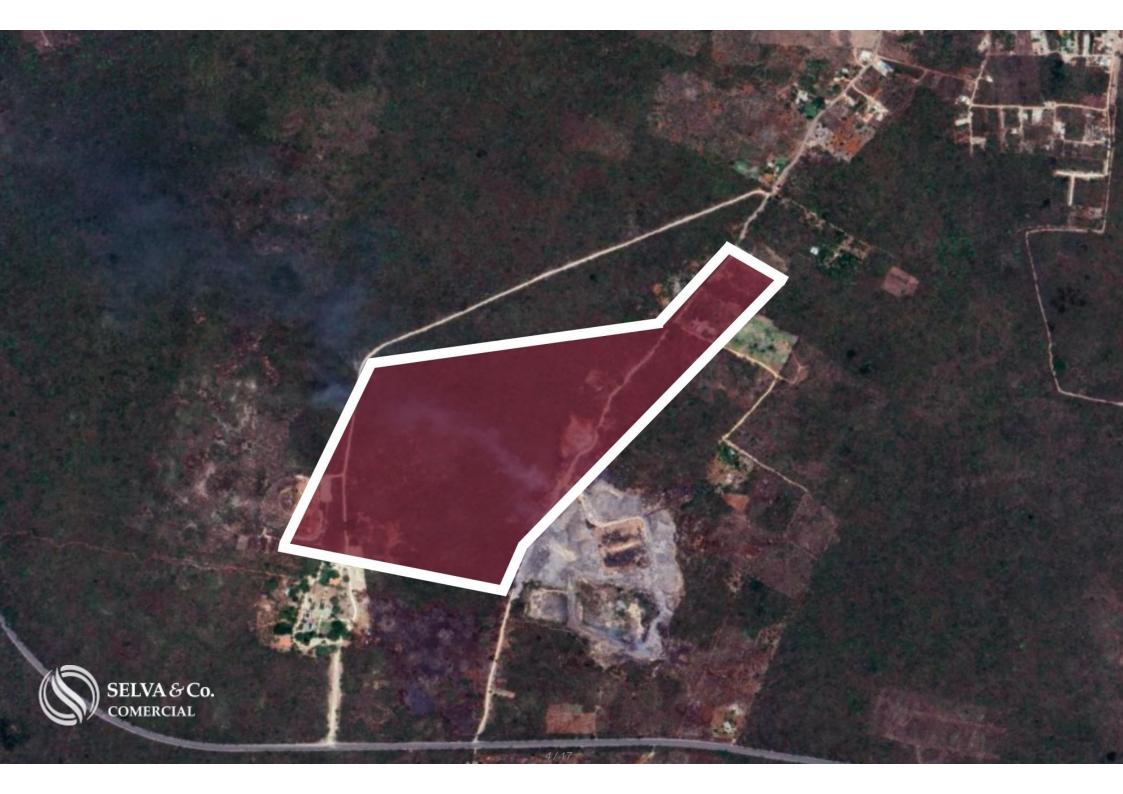

# Land of 343,054 m2 for sale in Valladolid.

| ID: ALME201-6 | Location: Mérida                           |
|---------------|--------------------------------------------|
| Type: Land    | Construction: 343,054 m2 / 3,692,633.26 ft |

### **Description**

ALME201-6

Land of 343,054 m2 for sale in Valladolid.

Land for developer located in the magical town of Valladolid, on the peripheral road .

Excellent option due to its location near tourist attractions.

#### **LOCATION**

Land for sale in Valladolid, Yucatán, on the peripheral road, in a growing area near cenotes, haciendas, and the Valladolid fairgrounds.

10 minutes from Downtown Valladolid.

8 minutes from the Valladolid Zoo.