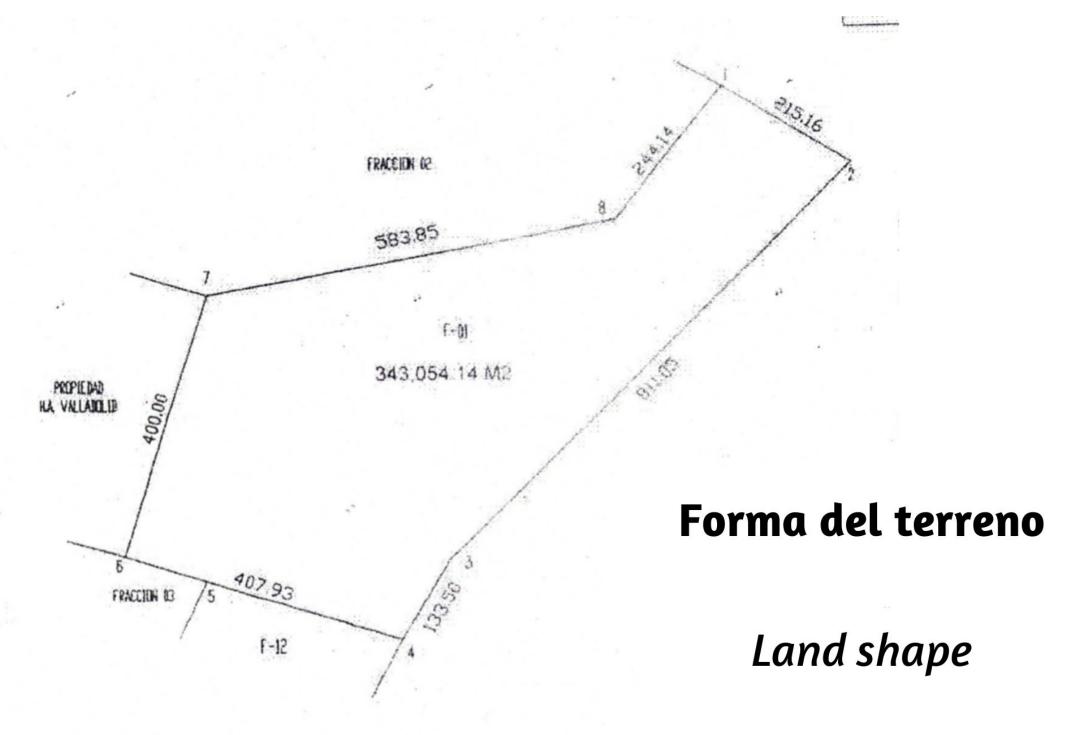

# Land of 343,054 m2 for sale in Valladolid.

| ID: ALME201-6 | Location: Mérida                           |
|---------------|--------------------------------------------|
| Type: Land    | Construction: 343,054 m2 / 3,692,633.26 ft |