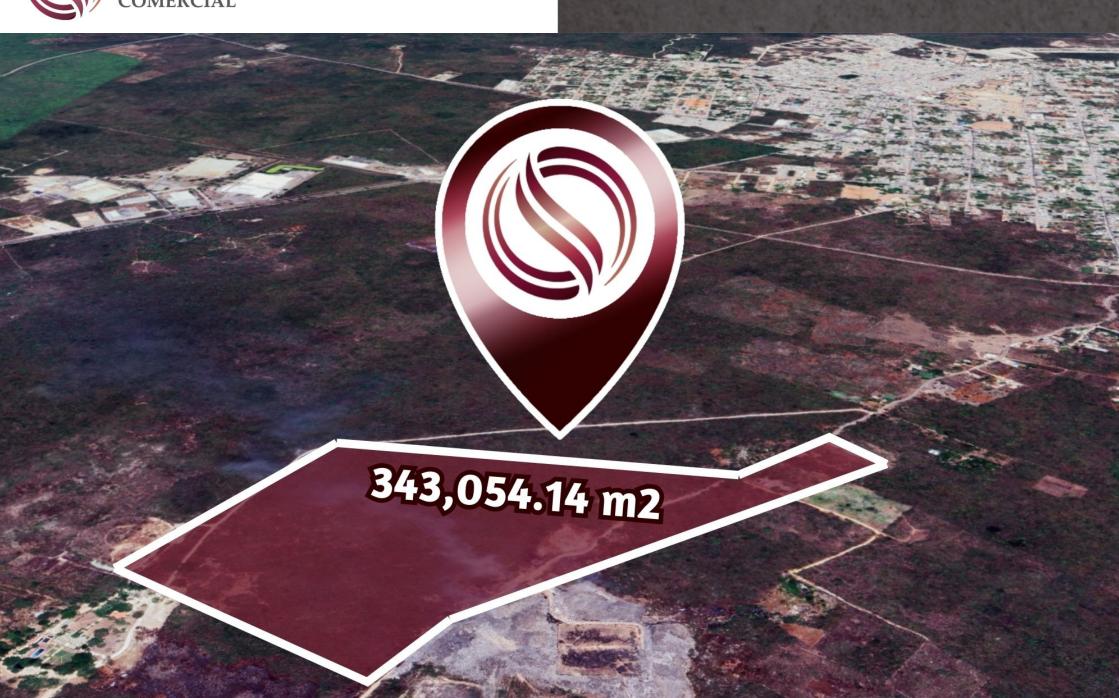

# Land of 343,054 m2 for sale in Valladolid.

| ID: ALME201-6 | Location: Mérida                           |
|---------------|--------------------------------------------|
| Type: Land    | Construction: 343,054 m2 / 3,692,633.26 ft |

### **Description**

ALME201-6

Land of 343,054 m2 for sale in Valladolid.

Land for developer located in the magical town of Valladolid, on the peripheral road .

Excellent option due to its location near tourist attractions.

#### **LOCATION**

Land for sale in Valladolid, Yucatán, on the peripheral road, in a growing area near cenotes, haciendas, and the Valladolid fairgrounds.

10 minutes from Downtown Valladolid.

8 minutes from the Valladolid Zoo.