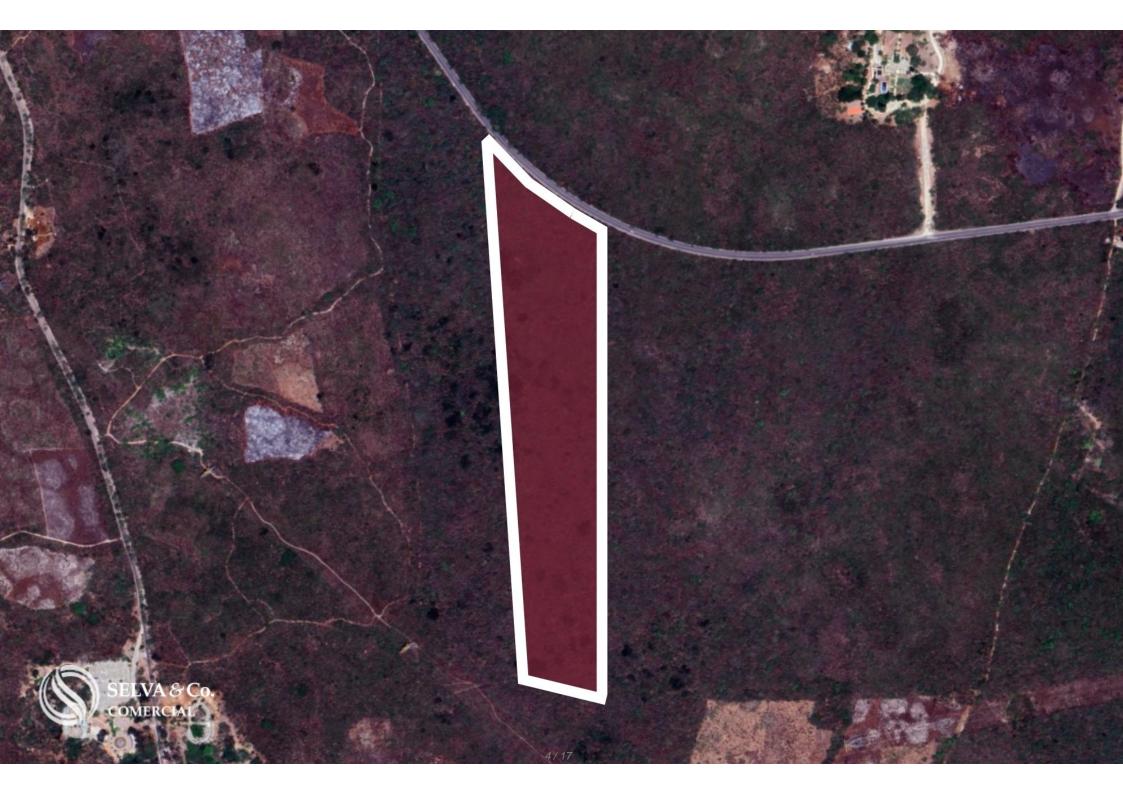

#### www.selvacomercial.com



## Land of 132,970 m2, for sale in Valladolid.

| <i>ID: ALME201-5</i> | Location: Mérida                           |
|----------------------|--------------------------------------------|
| Type: Land           | Construction: 132,970 m2 / 1,431,289.08 ft |







## Forma del terreno

Land shape

### Las Coloradas

**Río Lagartos** 

Holbox

# Mérida

SELVA & Co. comercial

Progreso

Reserva Estatal Geohidrológica Anillo de Cenotes

**Terreno en venta** Land on sale Playa del Carmen

Cozumel

Cancún

Tulum

Ø









Lugares cerca del Lote - Places near the Lot





Vallazoo Zoológico

> Valladolid Downtown

**Recinto Ferial Valladolid** Fairgrounds Valladolid

TERRENO LOT

Zona de Cenotes Cenotes area



SELVA & Co. COMERCIAL

#### Description

•

ALME201-5 Land of 132,970 m2, for sale in Valladolid.

Land for developer located in the magical town of Valladolid, on the peripheral road

Excellent option due to its location near tourist attractions.

ABOUT VALLADOLID

Valladolid is a municipality in Yucatán, that has been considered a magical t