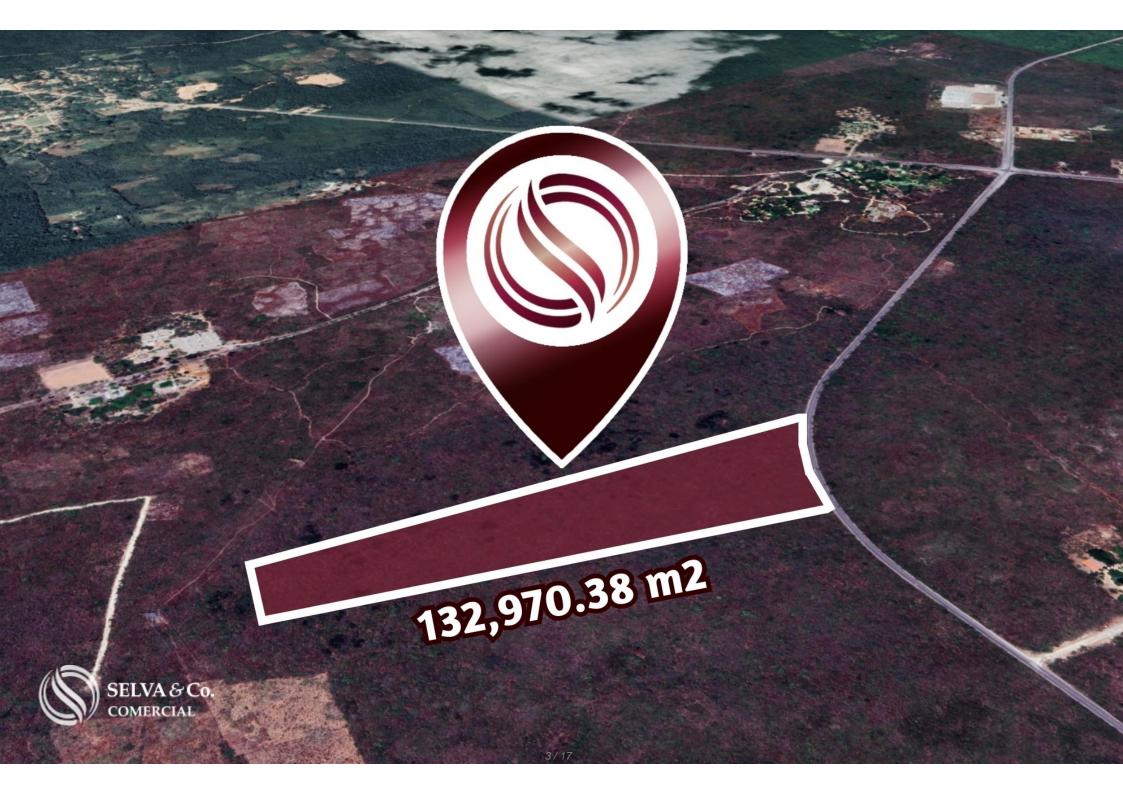

## Land of 132,970 m2, for sale in Valladolid.

| <i>ID: ALME201-5</i> | Location: Mérida                           |
|----------------------|--------------------------------------------|
| Type: Land           | Construction: 132,970 m2 / 1,431,289.08 ft |

#### LOCATION

Land for sale in Valladolid, Yucatán, on the peripheral road, in a growing area near cenotes, haciendas, and the Valladolid fairgrounds.

10 minutes from Downtown Valladolid.

8 minutes from the Valladolid Zoo.