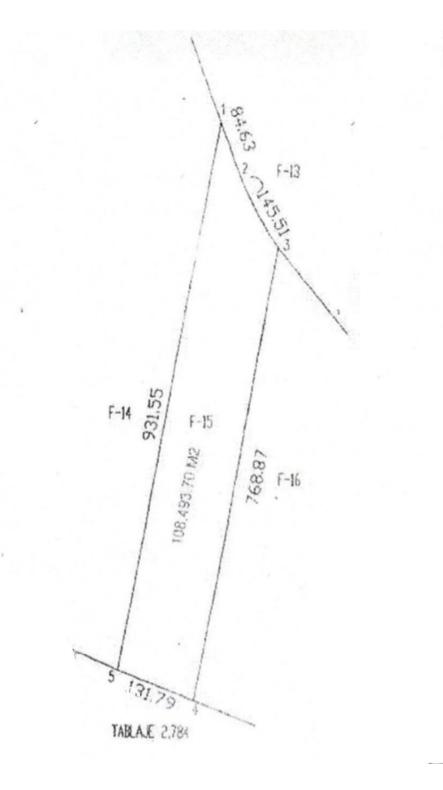

## Forma del terreno

Land shape

## Land of 132,970 m2, for sale in Valladolid.

| <i>ID: ALME201-5</i> | Location: Mérida                           |
|----------------------|--------------------------------------------|
| Type: Land           | Construction: 132,970 m2 / 1,431,289.08 ft |