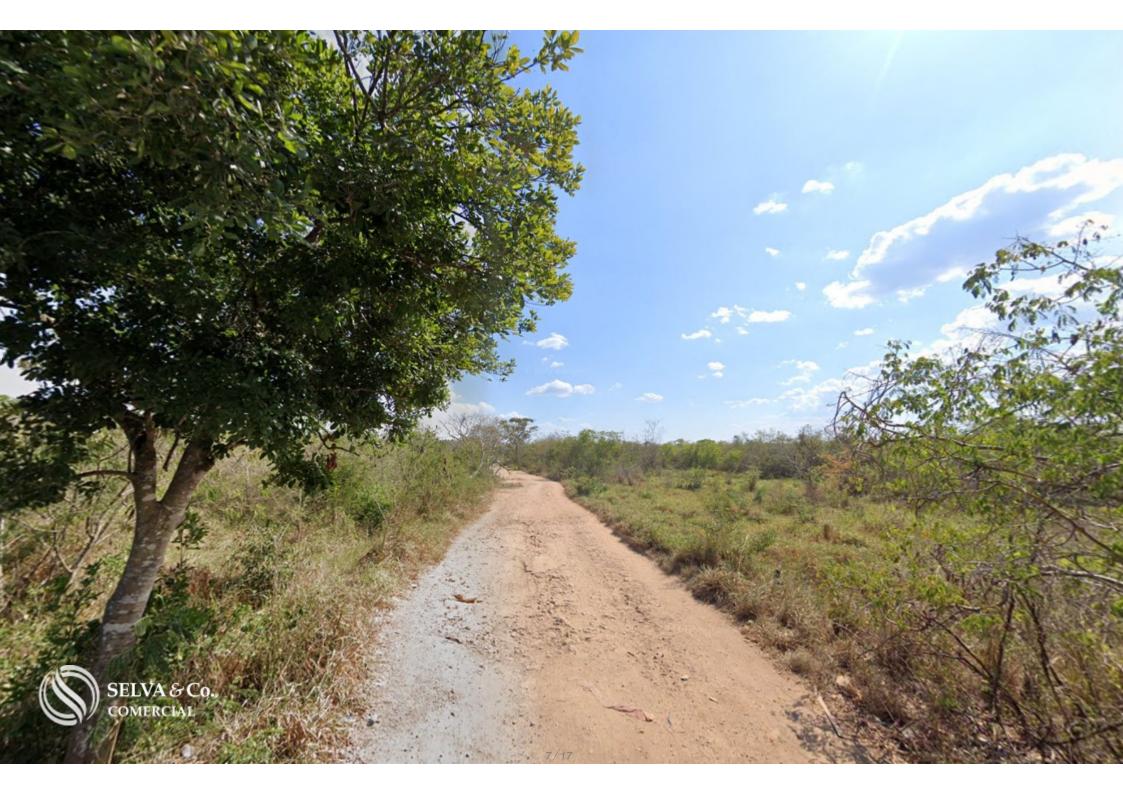

#### Description

•

ALME201-5 Land of 132,970 m2, for sale in Valladolid.

Land for developer located in the magical town of Valladolid, on the peripheral road

Excellent option due to its location near tourist attractions.

#### LOCATION

Land for sale in Valladolid, Yucatán, on the peripheral road, in a growing area near cenotes, haciendas, and the Valladolid fairgrounds.

10 minutes from Downtown Valladolid.

8 minutes from the Valladolid Zoo.