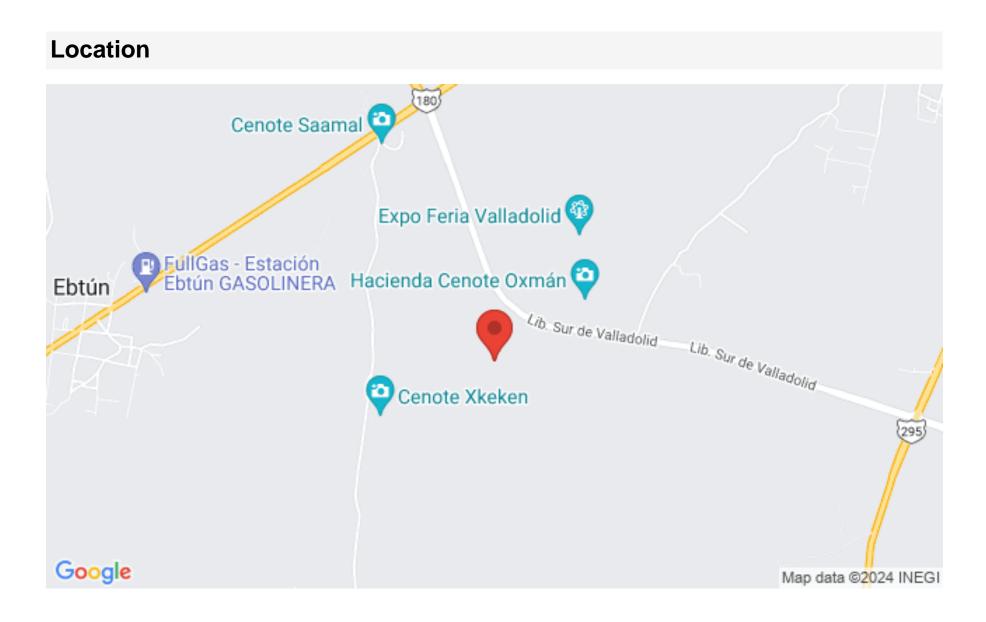

#### LOCATION

Land for sale in Valladolid, Yucatán, on the peripheral road, in a growing area near cenotes, haciendas, and the Valladolid fairgrounds.

10 minutes from Downtown Valladolid.

8 minutes from the Valladolid Zoo.

ABOUT VALLADOLID

Valladolid is a municipality in Yucatán, that has been considered a magical town since 2012.

PLACES NEAR THE LAND Hacienda cenote Oxmán. Cenote Xkeken. Cenote Samula. Cenote Saamal. Valladolid Fairgrounds.