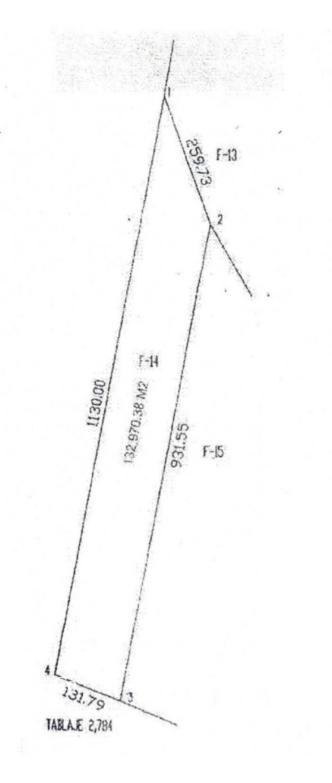

#### www.selvacomercial.com



## Land of 108,494 m2, for sale in Valladolid.

| ID: ALME201-4 | Location: Mérida                           |
|---------------|--------------------------------------------|
| Type: Land    | Construction: 108,494 m2 / 1,167,829.42 ft |







## Forma del terreno

Land shape

### Las Coloradas

**Río Lagartos** 

Holbox

# Mérida

SELVA & Co. comercial

Progreso

Reserva Estatal Geohidrológica Anillo de Cenotes

**Terreno en venta** Land on sale Playa del Carmen

Cozumel

Cancún

Tulum

Ø









Lugares cerca del Lote - Places near the Lot





Vallazoo Zoológico

> Valladolid Downtown

**Recinto Ferial Valladolid** Fairgrounds Valladolid

TERRENO LOT

Zona de Cenotes Cenotes area



SELVA & Co. COMERCIAL

#### Description

ALME201-4

•

Land of 108,494 m2, for sale in Valladolid.

Land for developer located in the magical town of Valladolid, on the peripheral road

Excellent option due to its location near tourist attractions.

ABOUT VALLADOLID

Valladolid is a municipality in Yucatán, that has been considered a magical to