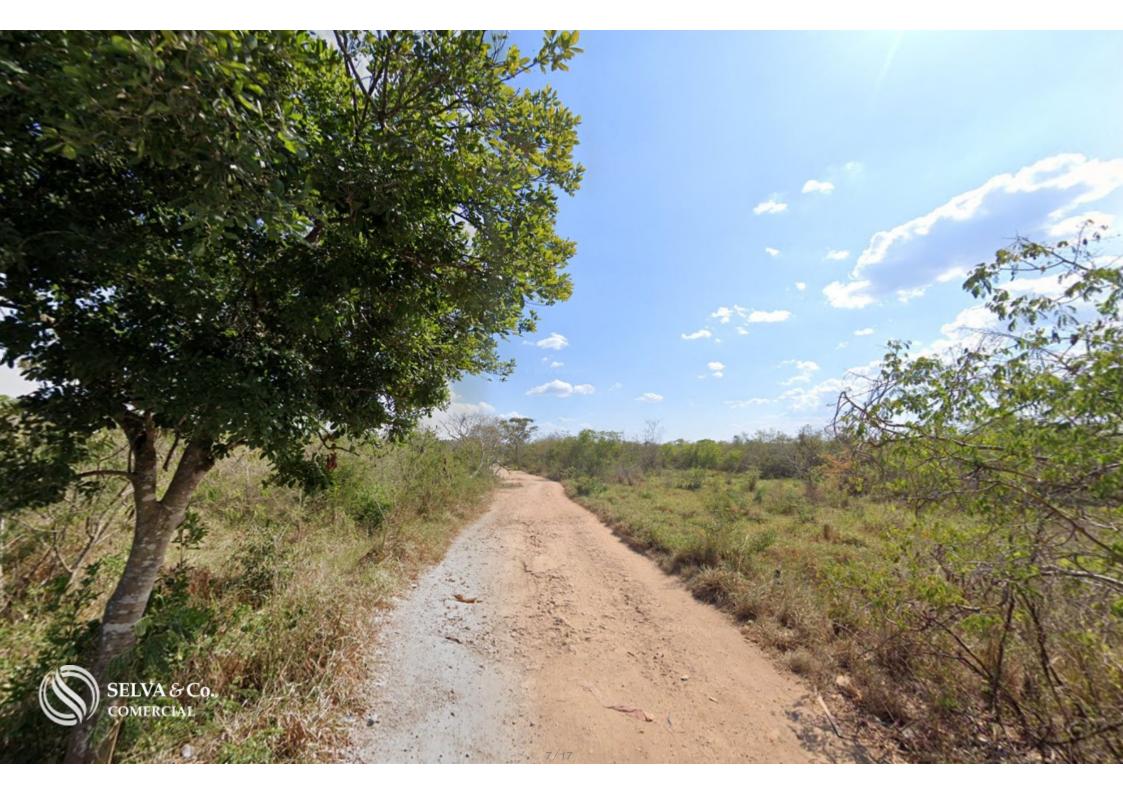

#### Description

ALME201-4

•

Land of 108,494 m2, for sale in Valladolid.

Land for developer located in the magical town of Valladolid, on the peripheral road

Excellent option due to its location near tourist attractions.

#### LOCATION

Land for sale in Valladolid, Yucatán, on the peripheral road, in a growing area near cenotes, haciendas, and the Valladolid fairgrounds.

10 minutes from Downtown Valladolid.

8 minutes from the Valladolid Zoo.