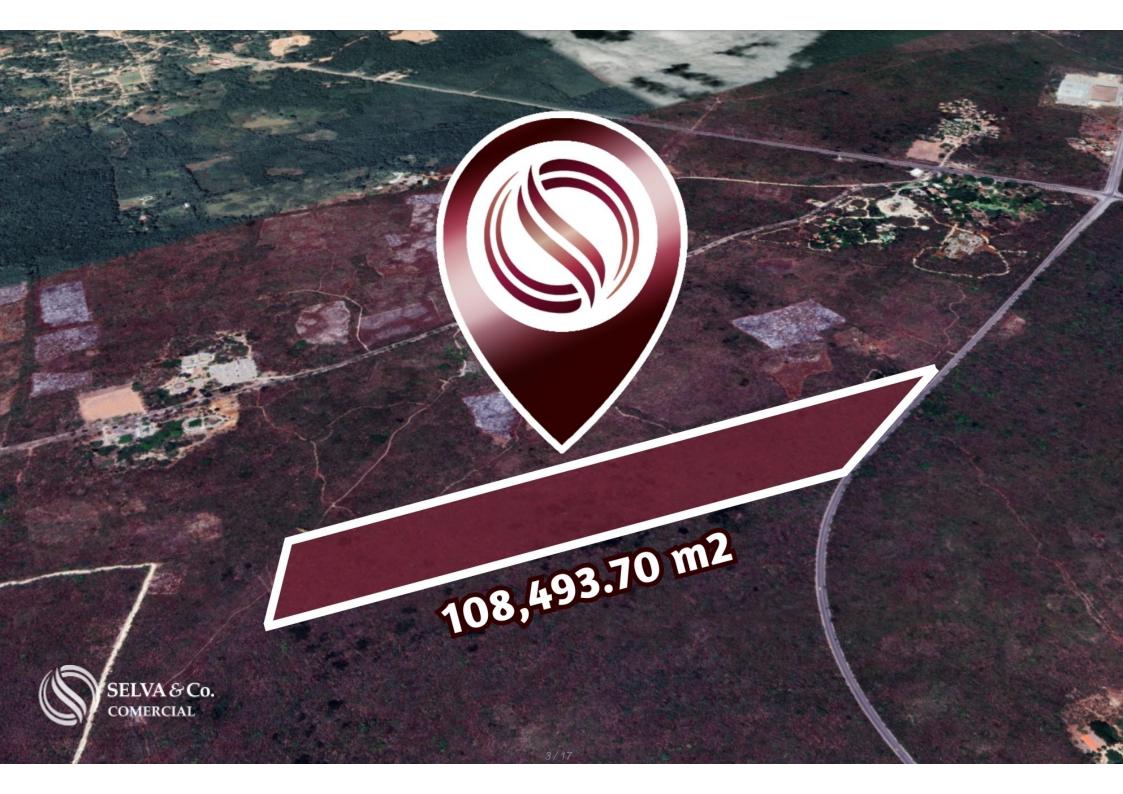

## Land of 108,494 m2, for sale in Valladolid.

| ID: ALME201-4 | Location: Mérida                           |
|---------------|--------------------------------------------|
| Type: Land    | Construction: 108,494 m2 / 1,167,829.42 ft |

#### Description

ALME201-4

•

Land of 108,494 m2, for sale in Valladolid.

Land for developer located in the magical town of Valladolid, on the peripheral road

Excellent option due to its location near tourist attractions.