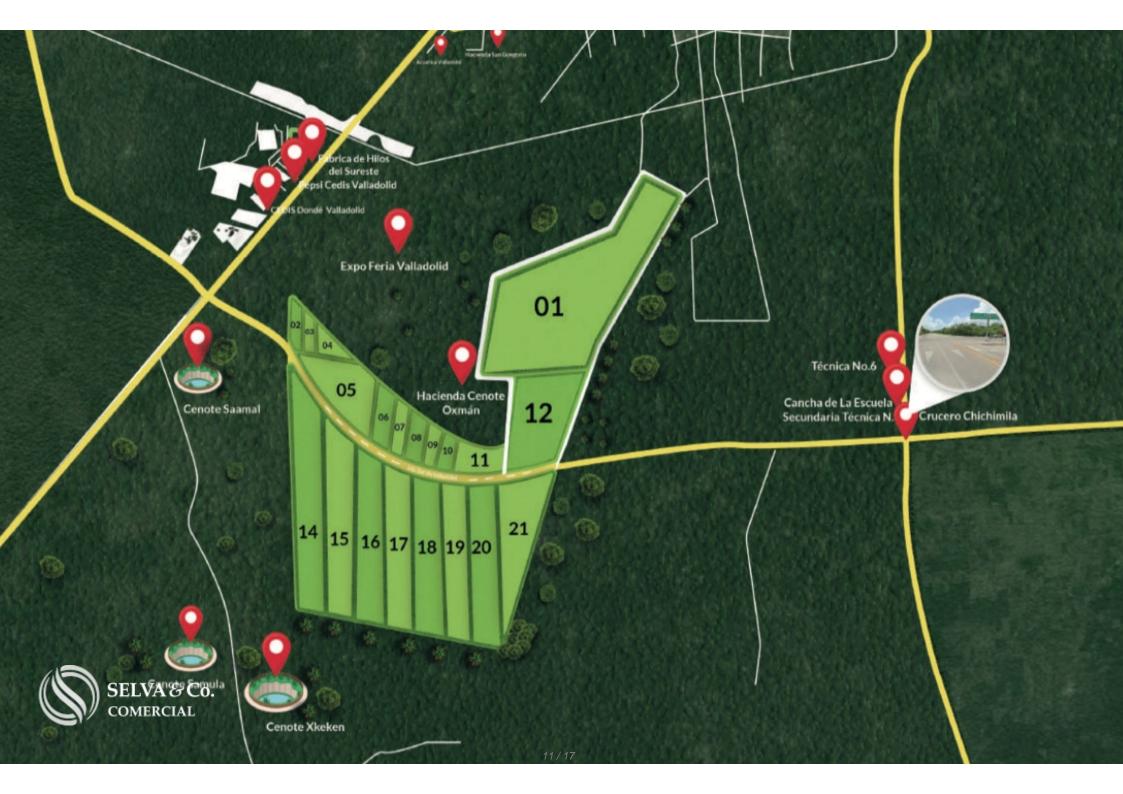

Ø

Lugares cerca del Lote - Places near the Lot

Vallazoo Zoológico

> Valladolid Downtown

**Recinto Ferial Valladolid** Fairgrounds Valladolid

TERRENO LOT

Zona de Cenotes Cenotes area

SELVA & Co. COMERCIAL

ABOUT VALLADOLID

Valladolid is a municipality in Yucatán, that has been considered a magical town since 2012.

PLACES NEAR THE LAND Hacienda cenote Oxmán. Cenote Xkeken. Cenote Samula. Cenote Saamal. Valladolid Fairgrounds.

#### LOCATION

Land for sale in Valladolid, Yucatán, on the peripheral road, in a growing area near cenotes, haciendas, and the Valladolid fairgrounds.

10 minutes from Downtown Valladolid.

8 minutes from the Valladolid Zoo.