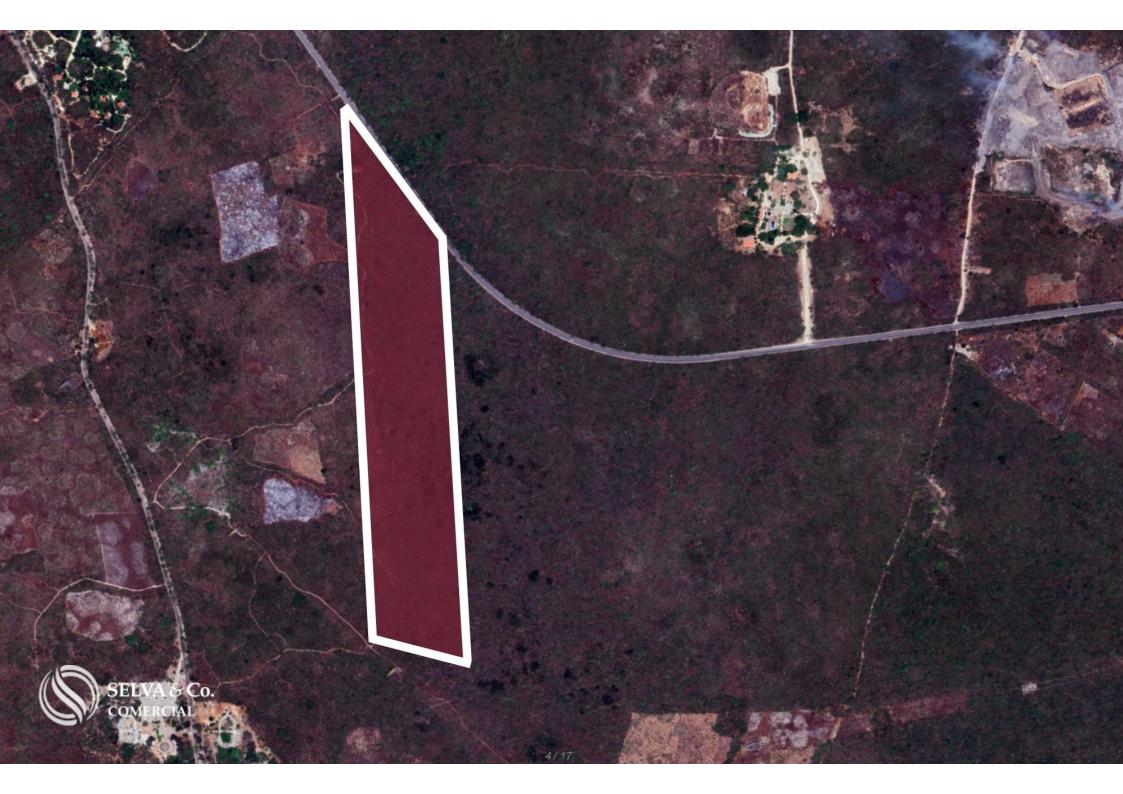

#### www.selvacomercial.com



## Land of 108,494 m2, for sale in Valladolid.

| ID: ALME201-4 | Location: Mérida                           |
|---------------|--------------------------------------------|
| Type: Land    | Construction: 108,494 m2 / 1,167,829.42 ft |







## Forma del terreno

Land shape

### Las Coloradas

**Río Lagartos** 

Holbox

# Mérida

SELVA & Co. comercial

Progreso

Reserva Estatal Geohidrológica Anillo de Cenotes

**Terreno en venta** Land on sale Playa del Carmen

Cozumel

Cancún

Tulum

Ø









Lugares cerca del Lote - Places near the Lot





Vallazoo Zoológico

> Valladolid Downtown

**Recinto Ferial Valladolid** Fairgrounds Valladolid

TERRENO LOT

Zona de Cenotes Cenotes area



SELVA & Co. COMERCIAL

#### Description

ALME201-4

•

Land of 108,494 m2, for sale in Valladolid.

Land for developer located in the magical town of Valladolid, on the peripheral road

Excellent option due to its location near tourist attractions.

ABOUT VALLADOLID

Valladolid is a municipality in Yucatán, that has been considered a magical