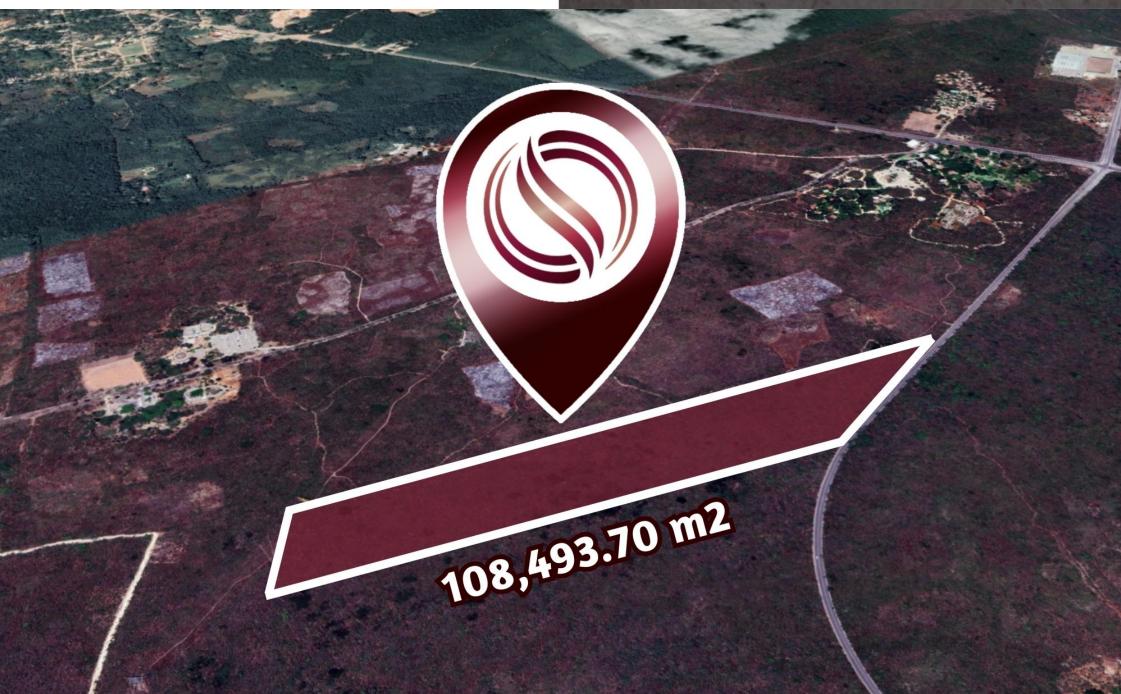

## Land of 108,494 m2, for sale in Valladolid.

| ID: ALME201-4 | Location: Mérida                           |
|---------------|--------------------------------------------|
| Type: Land    | Construction: 108,494 m2 / 1,167,829.42 ft |

#### Description

ALME201-4

•

Land of 108,494 m2, for sale in Valladolid.

Land for developer located in the magical town of Valladolid, on the peripheral road

Excellent option due to its location near tourist attractions.