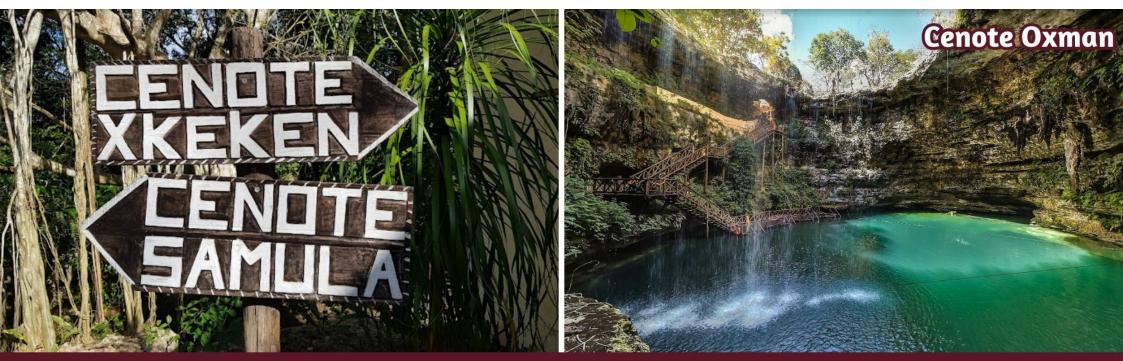

ABOUT VALLADOLID

Valladolid is a municipality in Yucatán, that has been considered a magical town since 2012.

PLACES NEAR THE LAND Hacienda cenote Oxmán. Cenote Xkeken. Cenote Samula. Cenote Saamal. Valladolid Fairgrounds.