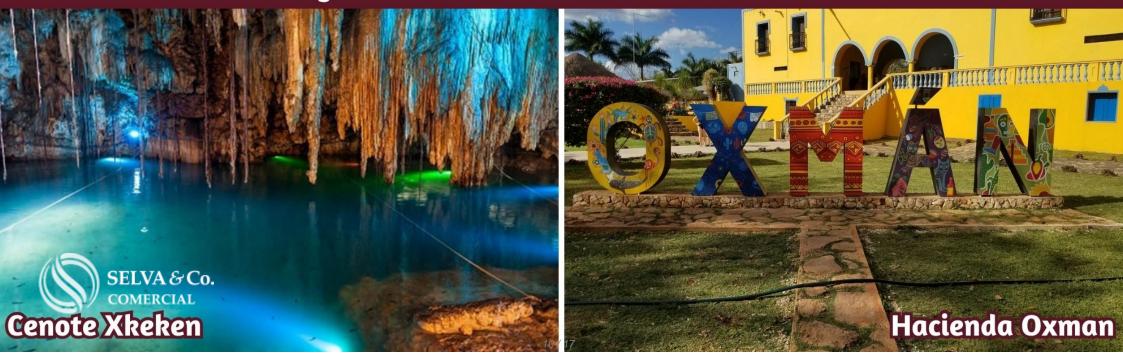

ABOUT VALLADOLID

Valladolid is a municipality in Yucatán, that has been considered a magical town since 2012.

PLACES NEAR THE LAND Hacienda cenote Oxmán. Cenote Xkeken. Cenote Samula. Cenote Saamal. Valladolid Fairgrounds.