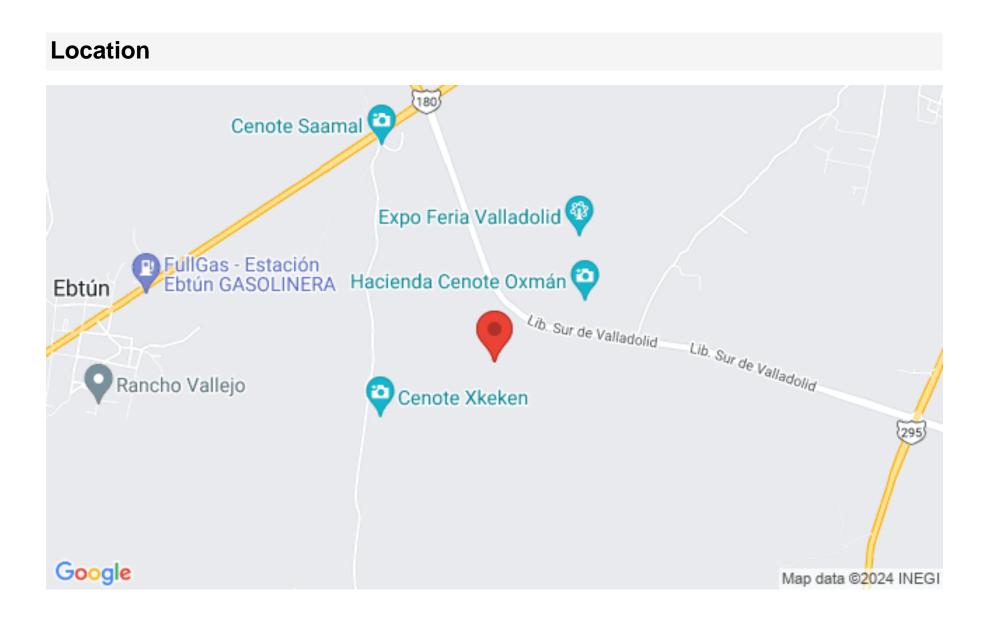

#### LOCATION

Land for sale in Valladolid, Yucatán, on the peripheral road, in a growing area near cenotes, haciendas, and the Valladolid fairgrounds.

10 minutes from Downtown Valladolid.

8 minutes from the Valladolid Zoo.

35 minutes from the Chichen Itza archaeological zone.

2 hours from Merida.

If you want more information about this land or learn more about the real estate market in the Valladolid area, contact us. We will be happy to help you with your new investment.