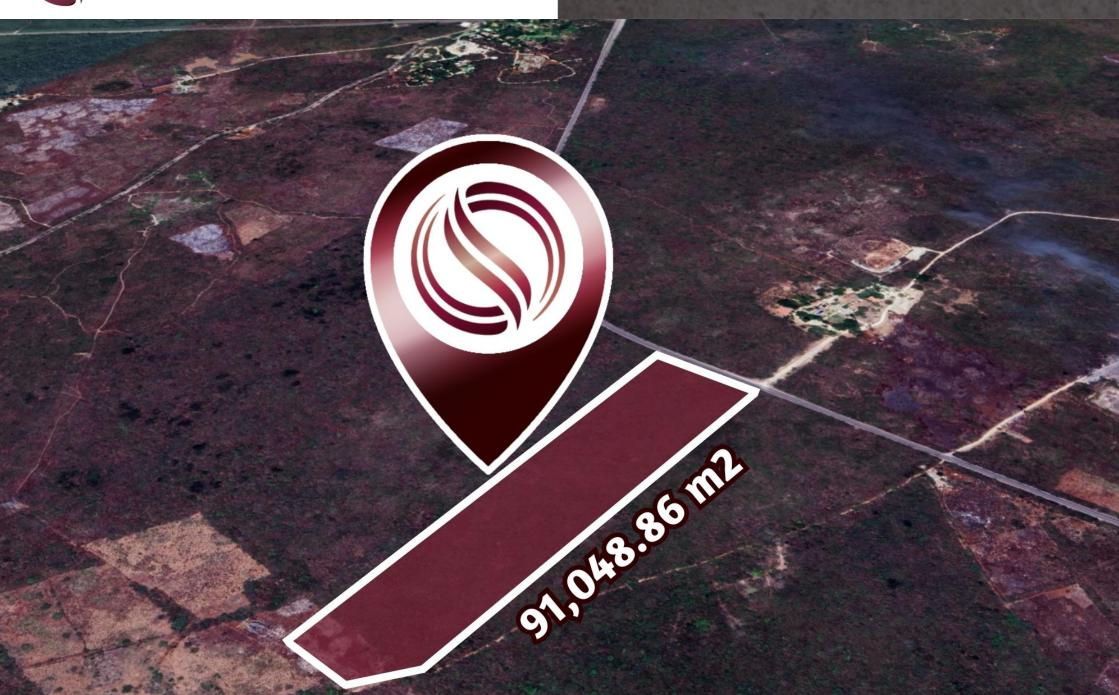

# Land of 91,049 m2 for sale in Valladolid.

| ID: ALME201-3 | Location: Mérida                        |
|---------------|-----------------------------------------|
| Type: Land    | Construction: 91,049 m2 / 980,051.44 ft |

### **Description**

ALME201-3

Land of 91,049 m2 for sale in Valladolid.

Land for developer located in the magical town of Valladolid, on the peripheral road .

Excellent option due to its location near tourist attractions.