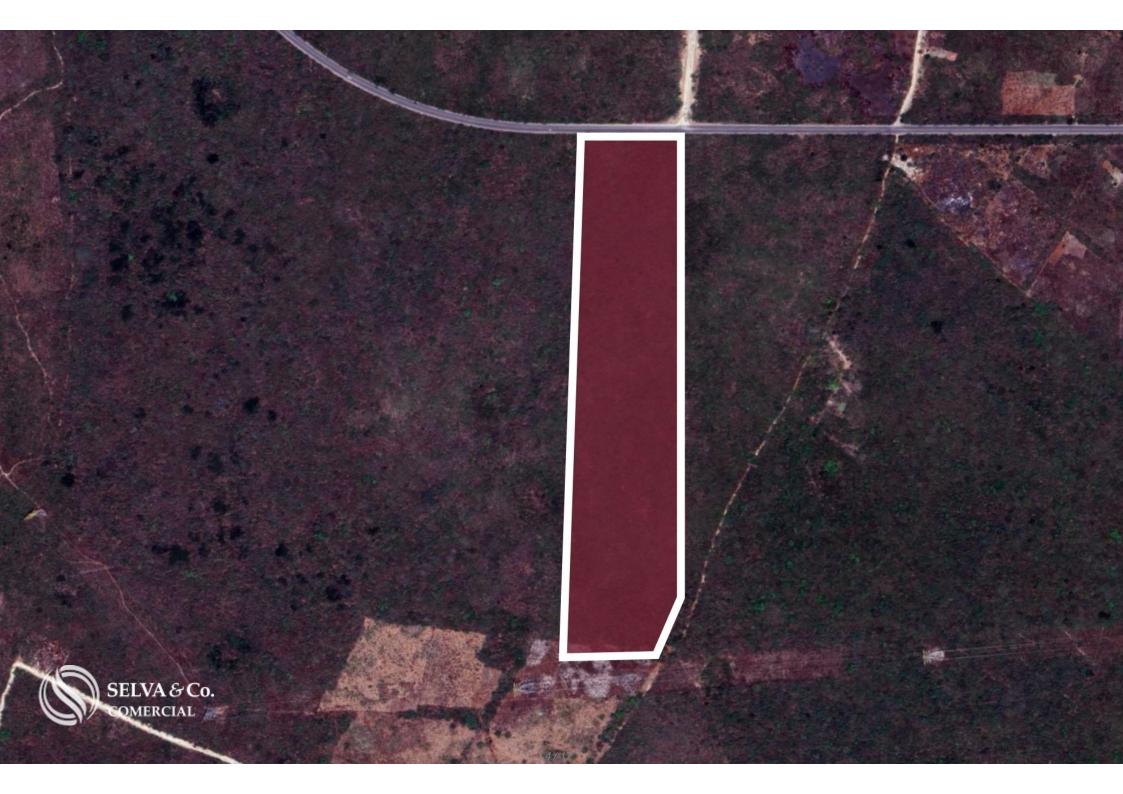

## www.selvacomercial.com



# Land of 91,049 m2 for sale in Valladolid.

| ID: ALME201-3 | Location: Mérida                        |
|---------------|-----------------------------------------|
| Type: Land    | Construction: 91,049 m2 / 980,051.44 ft |







# Forma del terreno

Land shape

## Las Coloradas

Río Lagartos

Holbox

**Progreso** 

Mérida

Reserva Estatal Geohidrológica Anillo de Cenotes



Terreno en venta Land on sale Cancún

Playa del Carmen

Cozumel

**Tulum** 













Lugares cerca del Lote - Places near the Lot









### **Description**

ALME201-3

Land of 91,049 m2 for sale in Valladolid.

Land for developer located in the magical town of Valladolid, on the peripheral road .

Excellent option due to its location near tourist attractions.

#### ABOUT VALLADOLID

Valladolid is a municipality in Yucatán, that has been considered a magical town since 2012.

#### PLACES NEAR THE LAND

Hacienda cenote Oxmán.

Cenote Xkeken.

Cenote Samula.

Cenote Saamal.

Valladolid Fairgrounds.

#### PROPERTY STATUS

Property deed,