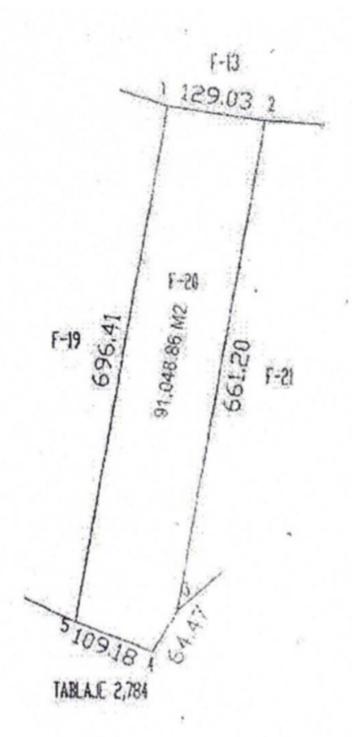

## www.selvacomercial.com



# Land of 91,049 m2 for sale in Valladolid.

| ID: ALME201-3 | Location: Mérida                        |
|---------------|-----------------------------------------|
| Type: Land    | Construction: 91,049 m2 / 980,051.44 ft |







# Forma del terreno

Land shape

## Las Coloradas

Río Lagartos

Holbox

**Progreso** 

Mérida

Reserva Estatal Geohidrológica Anillo de Cenotes



Terreno en venta Land on sale Cancún

Playa del Carmen

Cozumel

**Tulum** 













Lugares cerca del Lote - Places near the Lot









### **Description**

ALME201-3

Land of 91,049 m2 for sale in Valladolid.

Land for developer located in the magical town of Valladolid, on the peripheral road .

Excellent option due to its location near tourist attractions.

#### ABOUT VALLADOLID

Valladolid is a municipality in Yucatán, that has been considered a magical town since 2012.

#### PLACES NEAR THE LAND

Hacienda cenote Oxmán.

Cenote Xkeken.

Cenote Samula.

Cenote Saamal.

Valladolid Fairgrounds.

#### PROPERTY STATUS

Property deed, le