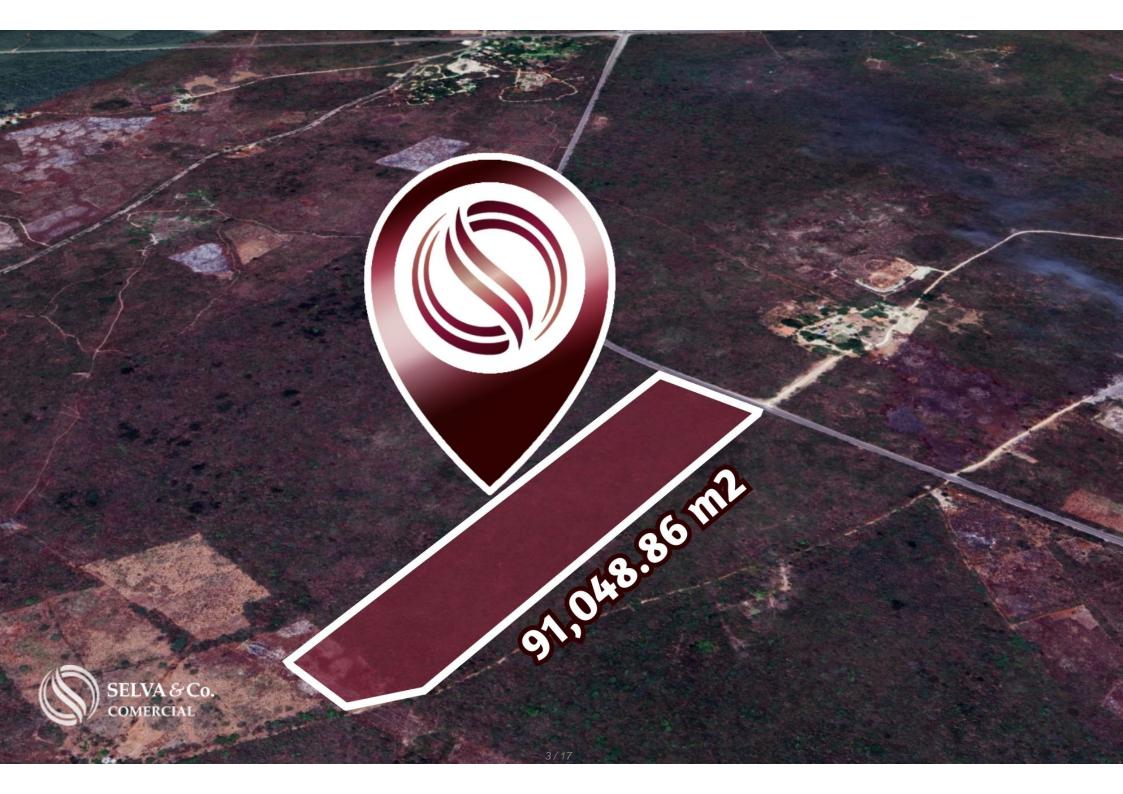

# Land of 91,049 m2 for sale in Valladolid.

| ID: ALME201-3 | Location: Mérida                        |
|---------------|-----------------------------------------|
| Type: Land    | Construction: 91,049 m2 / 980,051.44 ft |

### **Description**

ALME201-3

Land of 91,049 m2 for sale in Valladolid.

Land for developer located in the magical town of Valladolid, on the peripheral road .

Excellent option due to its location near tourist attractions.