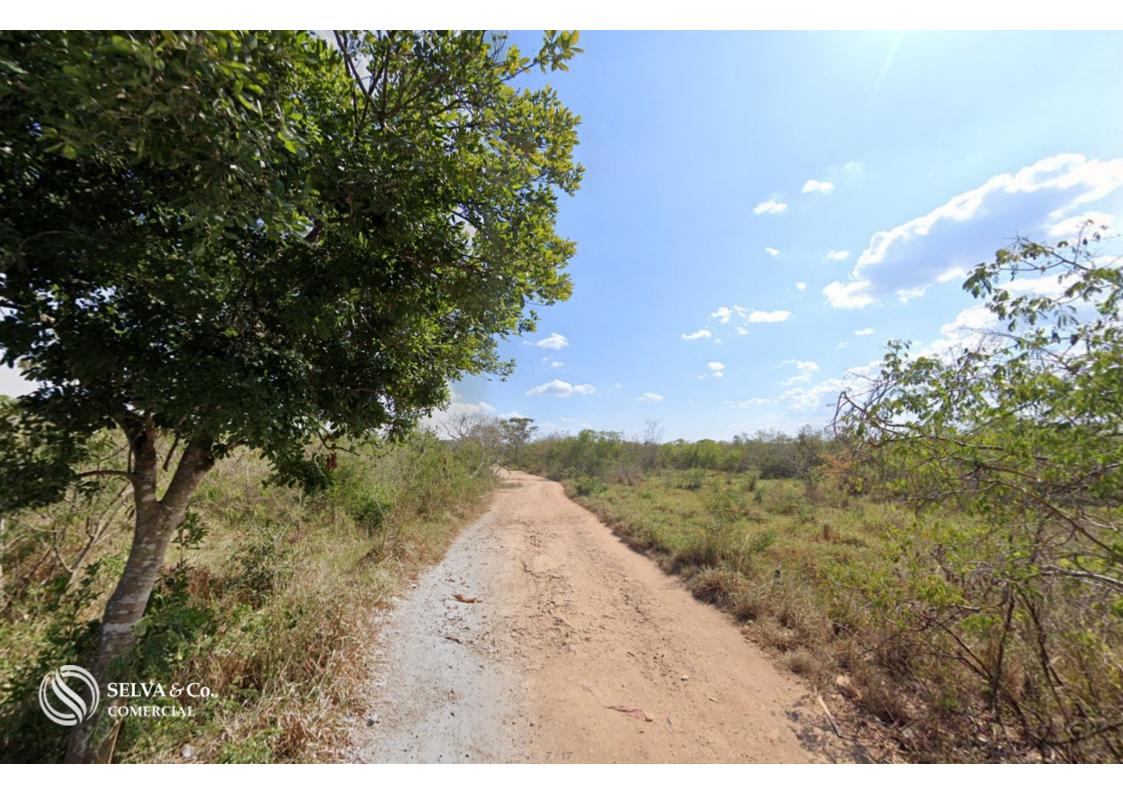

# Land of 91,049 m2 for sale in Valladolid.

| ID: ALME201-3 | Location: Mérida                        |
|---------------|-----------------------------------------|
| Type: Land    | Construction: 91,049 m2 / 980,051.44 ft |

### **Description**

ALME201-3

Land of 91,049 m2 for sale in Valladolid.

Land for developer located in the magical town of Valladolid, on the peripheral road .

Excellent option due to its location near tourist attractions.

#### **LOCATION**

Land for sale in Valladolid, Yucatán, on the peripheral road, in a growing area near cenotes, haciendas, and the Valladolid fairgrounds.

10 minutes from Downtown Valladolid.

8 minutes from the Valladolid Zoo.