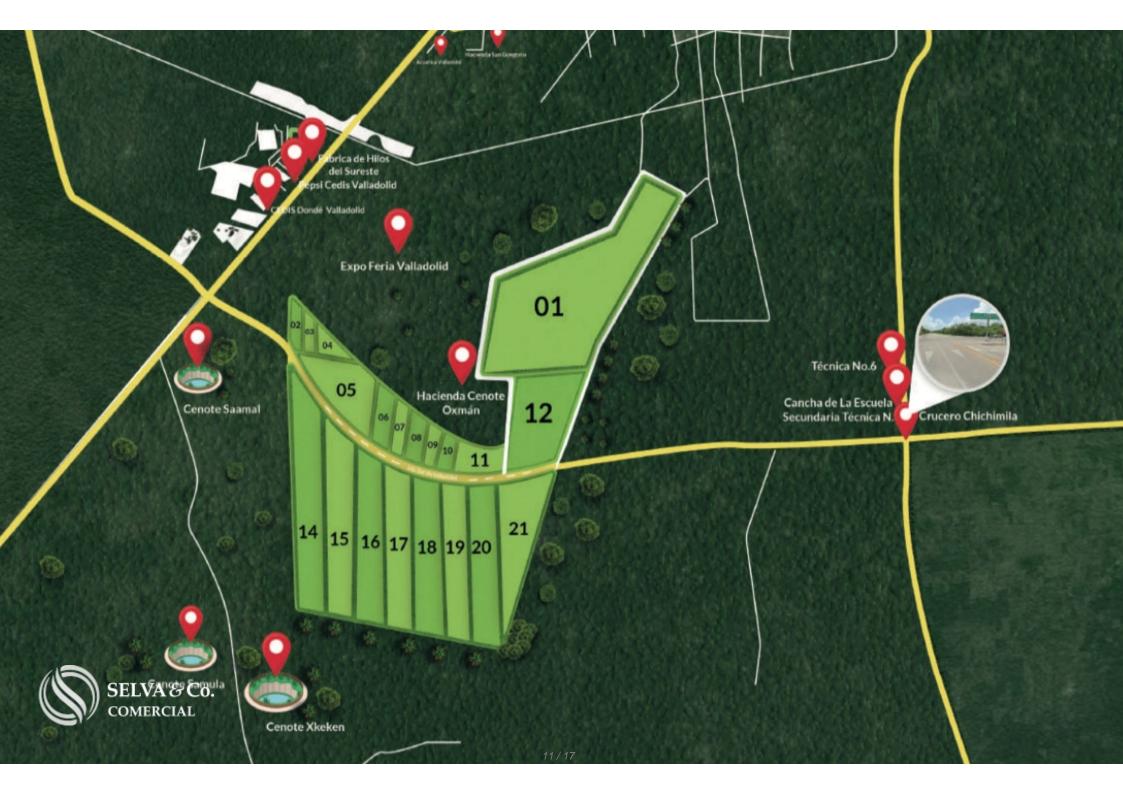

Cozumel

**Tulum** 

Lugares cerca del Lote - Places near the Lot

#### PLACES NEAR THE LAND

Hacienda cenote Oxmán.

Cenote Xkeken.

Cenote Samula.

Cenote Saamal.

Valladolid Fairgrounds.

#### **LOCATION**

Land for sale in Valladolid, Yucatán, on the peripheral road, in a growing area near cenotes, haciendas, and the Valladolid fairgrounds.

10 minutes from Downtown Valladolid.

8 minutes from the Valladolid Zoo.