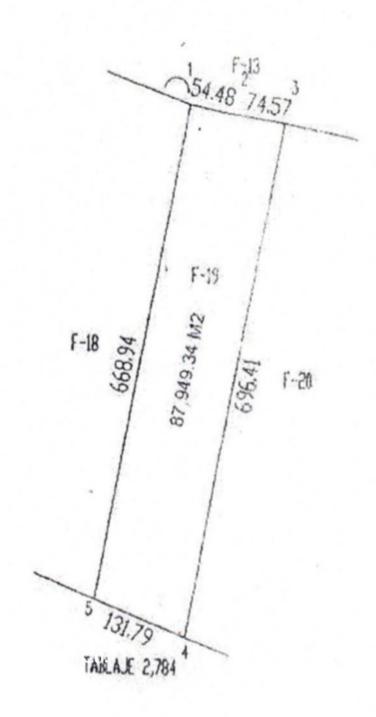

# Forma del terreno

Land shape

# Land of 87,949 m2, for sale in Valladolid.

| ID: ALME201-2 | Location: Valladolid                    |
|---------------|-----------------------------------------|
| Type: Land    | Construction: 87,949 m2 / 946,683.04 ft |