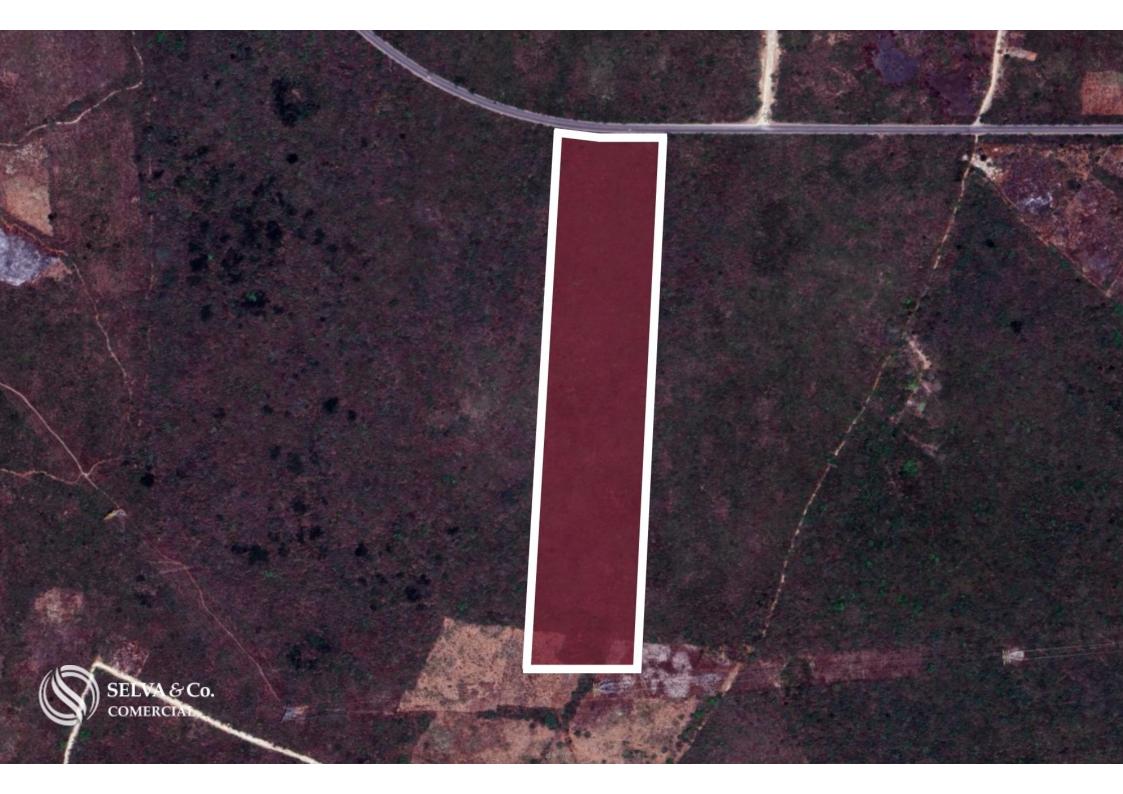

# Forma del terreno

Land shape

#### **LOCATION**

Land for sale in Valladolid, Yucatán, on the peripheral road, in a growing area near cenotes, haciendas, and the Valladolid fairgrounds.

10 minutes from Downtown Valladolid.

8 minutes from the Valladolid Zoo.