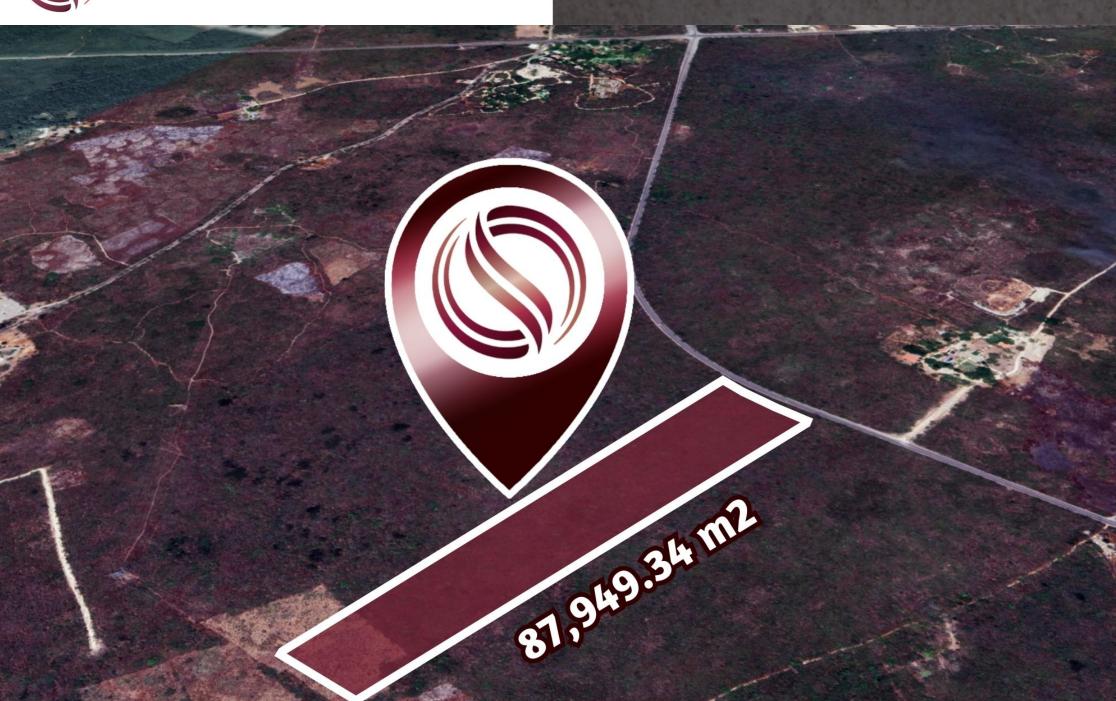

# Land of 87,949 m2, for sale in Valladolid.

| ID: ALME201-2 | Location: Valladolid                    |
|---------------|-----------------------------------------|
| Type: Land    | Construction: 87,949 m2 / 946,683.04 ft |

### **Description**

ALME201-1

Land of 87,949 m2, for sale in Valladolid.

Land for developer located in the magical town of Valladolid, on the peripheral road .

Excellent option due to its location near tourist attractions.

#### **LOCATION**

Land for sale in Valladolid, Yucatán, on the peripheral road, in a growing area near cenotes, haciendas, and the Valladolid fairgrounds.

10 minutes from Downtown Valladolid.

8 minutes from the Valladolid Zoo.