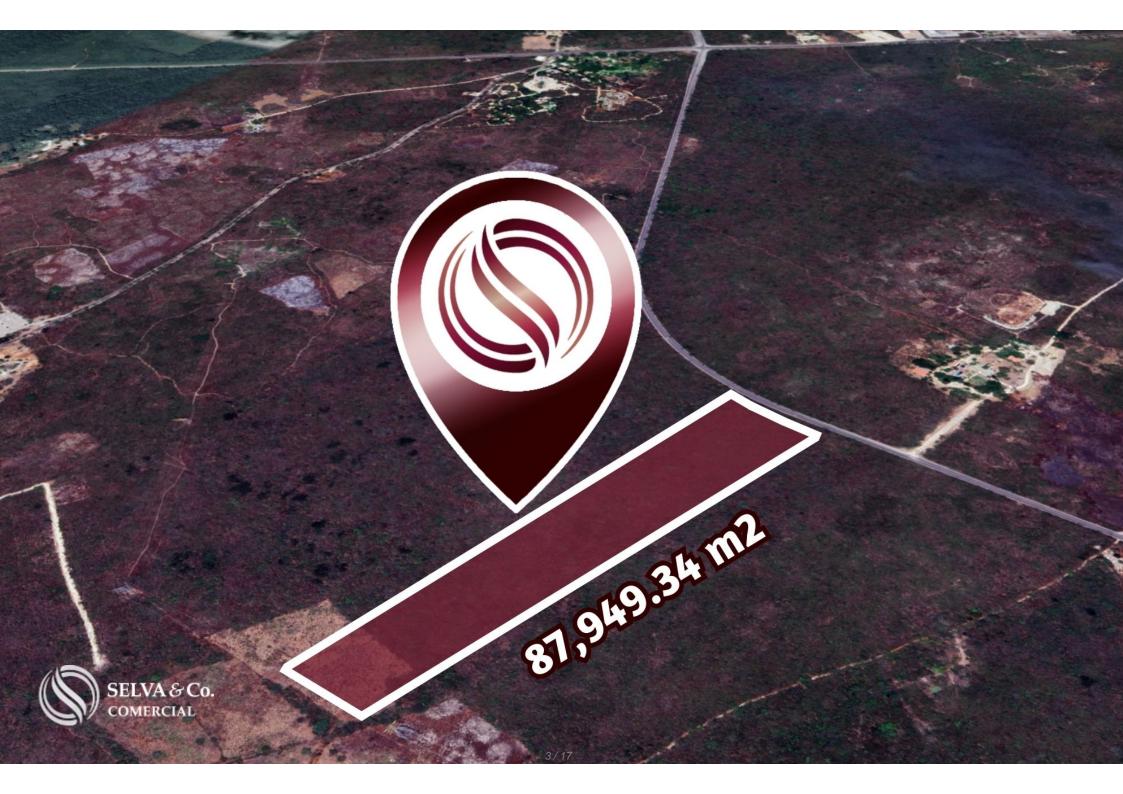

# Land of 87,949 m2, for sale in Valladolid.

| ID: ALME201-2 | Location: Valladolid                    |
|---------------|-----------------------------------------|
| Type: Land    | Construction: 87,949 m2 / 946,683.04 ft |

### **Description**

ALME201-1

Land of 87,949 m2, for sale in Valladolid.

Land for developer located in the magical town of Valladolid, on the peripheral road .

Excellent option due to its location near tourist attractions.

#### **LOCATION**

Land for sale in Valladolid, Yucatán, on the peripheral road, in a growing area near cenotes, haciendas, and the Valladolid fairgrounds.

10 minutes from Downtown Valladolid.

8 minutes from the Valladolid Zoo.