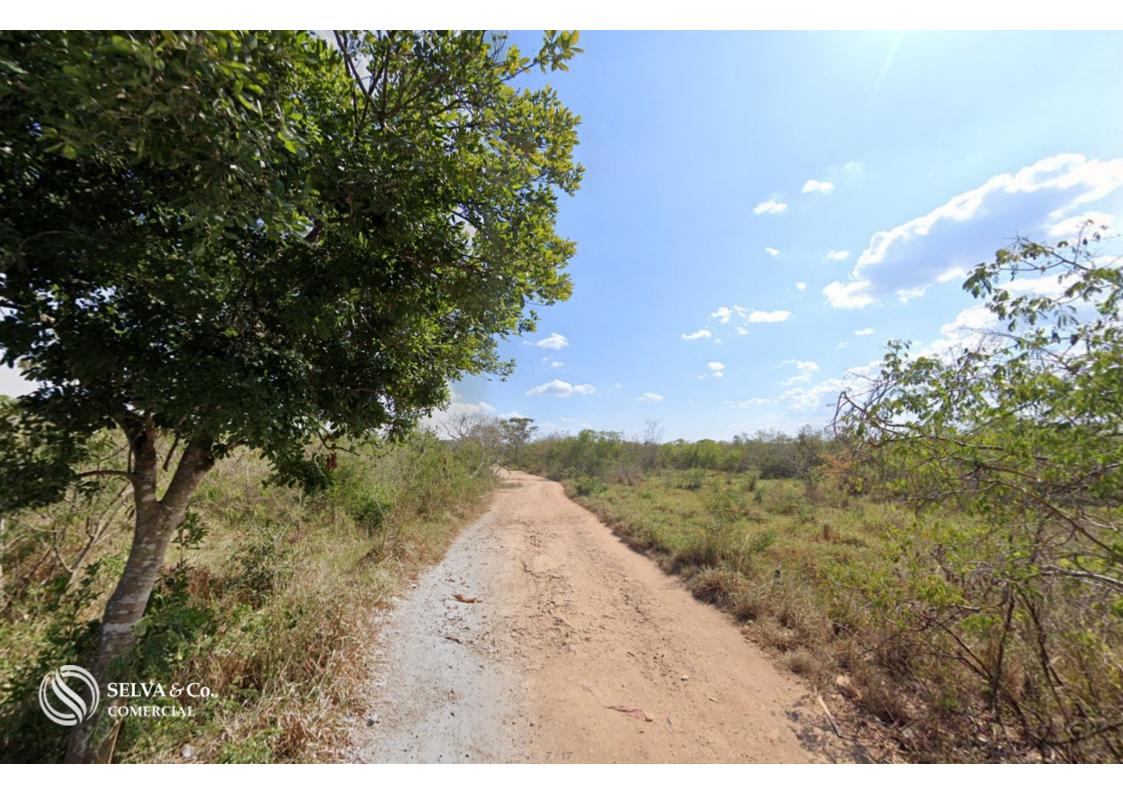

### **Description**

ALME201-1

Land of 87,949 m2, for sale in Valladolid.

Land for developer located in the magical town of Valladolid, on the peripheral road .

Excellent option due to its location near tourist attractions.

#### **LOCATION**

Land for sale in Valladolid, Yucatán, on the peripheral road, in a growing area near cenotes, haciendas, and the Valladolid fairgrounds.

10 minutes from Downtown Valladolid.

8 minutes from the Valladolid Zoo.