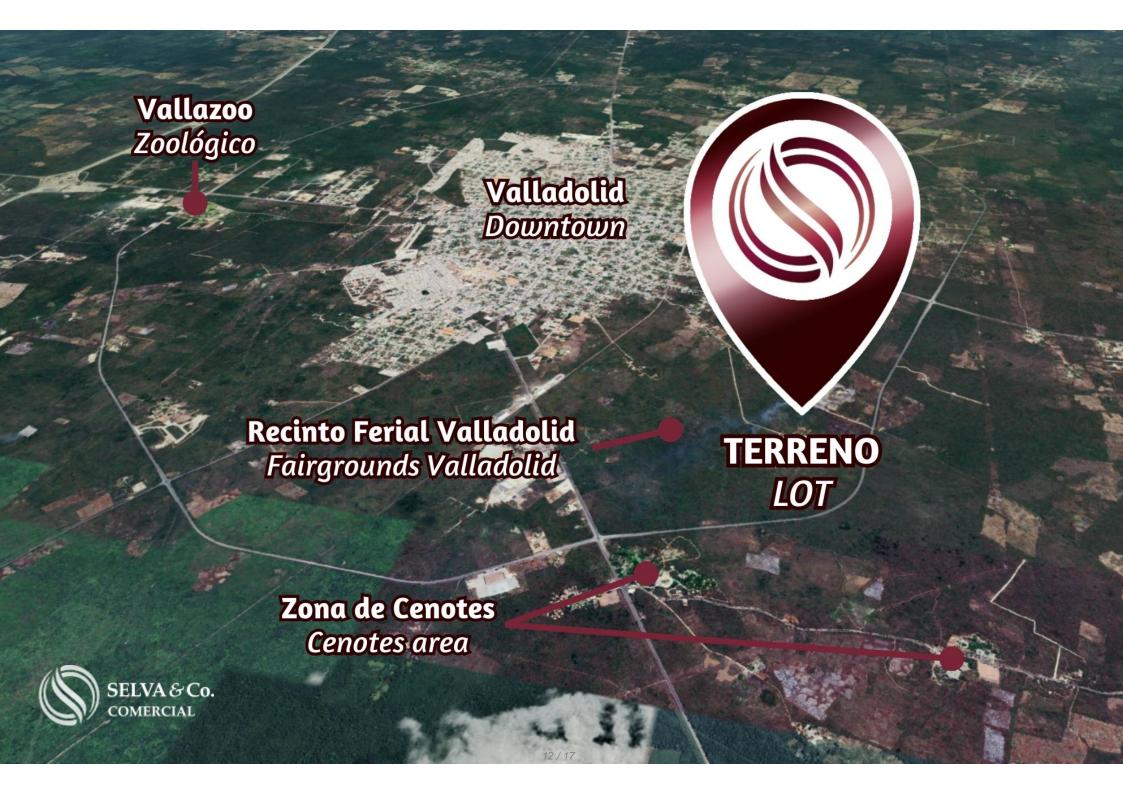

Cozumel

**Tulum** 

Lugares cerca del Lote - Places near the Lot

#### PLACES NEAR THE LAND

Hacienda cenote Oxmán.

Cenote Xkeken.

Cenote Samula.

Cenote Saamal.

Valladolid Fairgrounds.

#### **LOCATION**

Land for sale in Valladolid, Yucatán, on the peripheral road, in a growing area near cenotes, haciendas, and the Valladolid fairgrounds.

10 minutes from Downtown Valladolid.

8 minutes from the Valladolid Zoo.

35 minutes from the Chichen Itza archaeological zone.

2 hours from Merida.

If you want more information about this land or learn more about the real estate market in the Valladolid area, contact us. We will be happy to help you with your new investment.