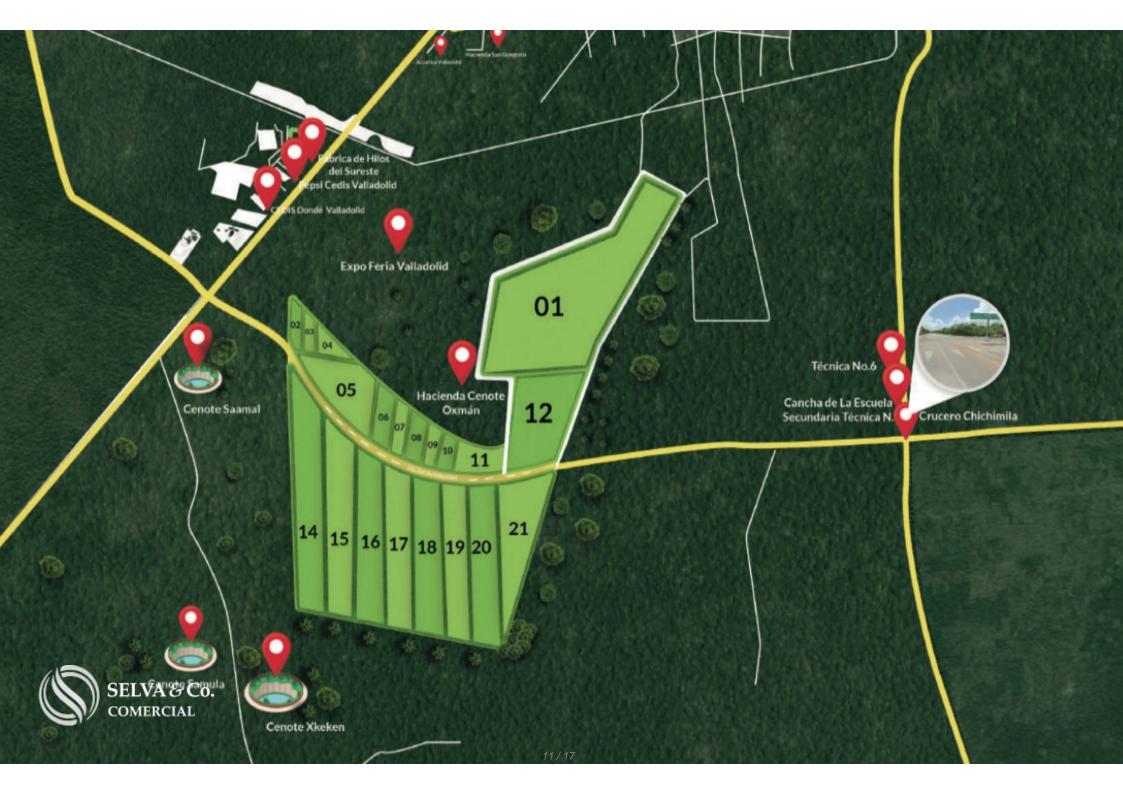

Cozumel

**Tulum** 

Lugares cerca del Lote - Places near the Lot

#### PLACES NEAR THE LAND

Hacienda cenote Oxmán.

Cenote Xkeken.

Cenote Samula.

Cenote Saamal.

Valladolid Fairgrounds.

#### **LOCATION**

Land for sale in Valladolid, Yucatán, on the peripheral road, in a growing area near cenotes, haciendas, and the Valladolid fairgrounds.

10 minutes from Downtown Valladolid.

8 minutes from the Valladolid Zoo.

35 minutes from the Chichen Itza archaeological zone.

2 hours from Merida.

If you want more information about this land or learn more about the real estate market in the Valladolid area, contact us. We will be happy to help you with your new investment.