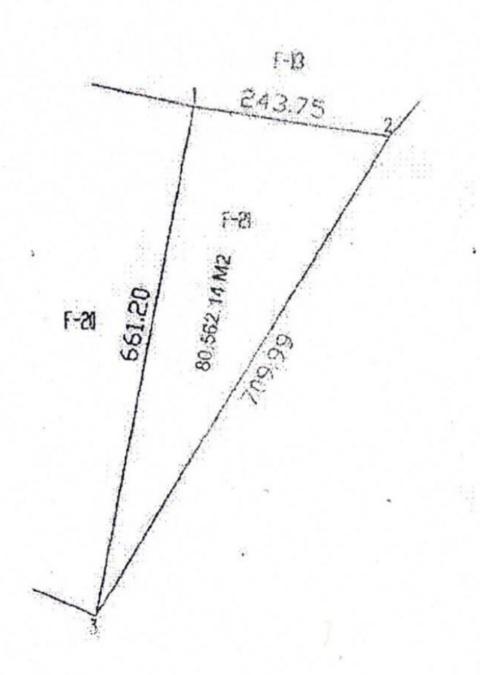

# Forma del terreno

Land shape

# Land of 80,562 m2 for sale in Valladolid.

| ID: ALME201-1 | Location: Valladolid                    |
|---------------|-----------------------------------------|
| Type: Land    | Construction: 80,562 m2 / 867,169.37 ft |