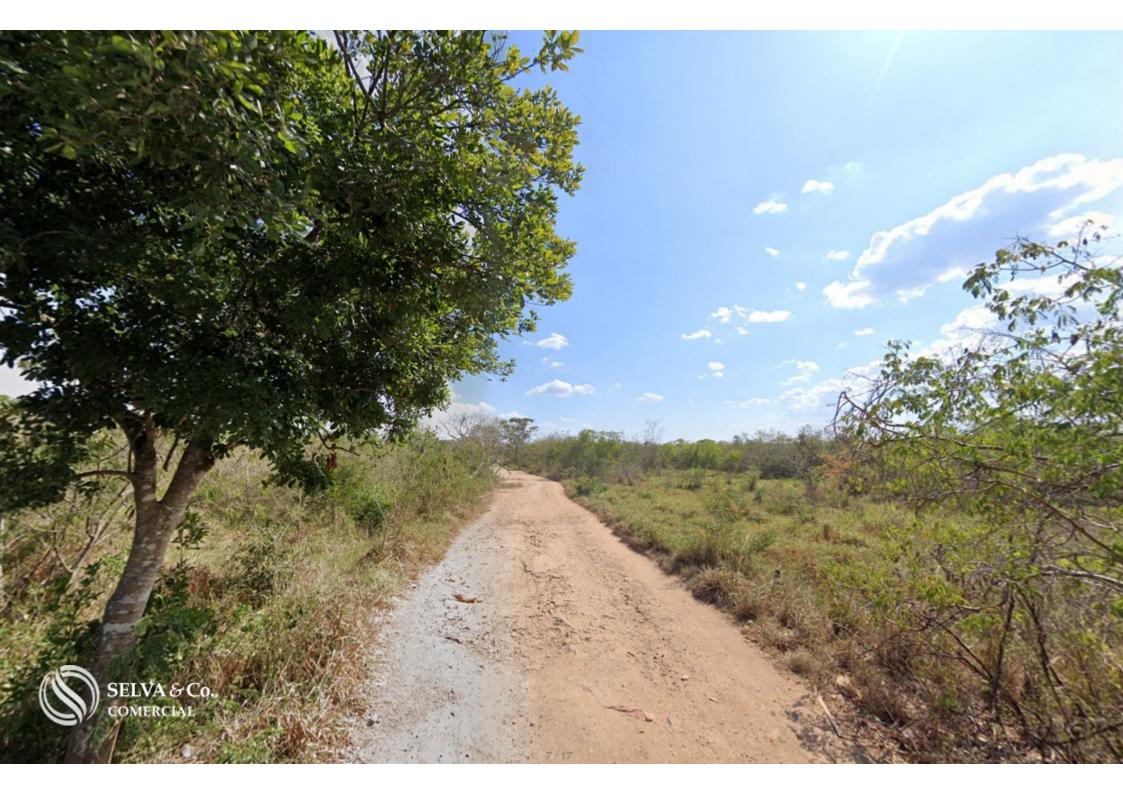

### **Description**

ALME201-1

Land of 80,562 m2 for sale in Valladolid.

Land for developer located in the magical town of Valladolid, on the peripheral road .

Excellent option due to its location near tourist attractions.

#### **LOCATION**

Land for sale in Valladolid, Yucatán, on the peripheral road, in a growing area near cenotes, haciendas, and the Valladolid fairgrounds.

10 minutes from Downtown Valladolid.

8 minutes from the Valladolid Zoo.