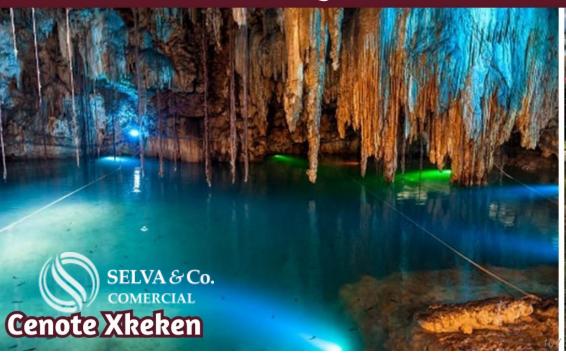

#### PLACES NEAR THE LAND

Hacienda cenote Oxmán.

Cenote Xkeken.

Cenote Samula.

Cenote Saamal.

Valladolid Fairgrounds.