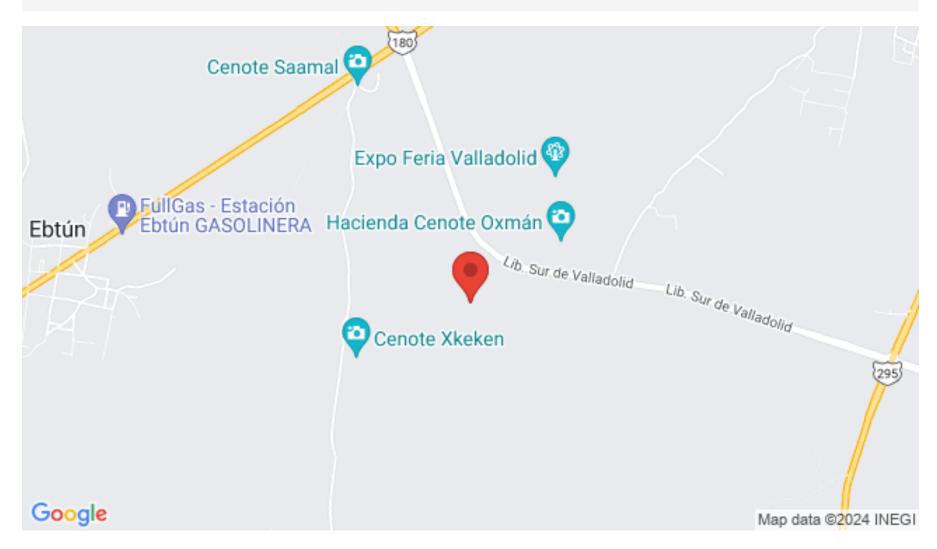

#### PLACES NEAR THE LAND

Hacienda cenote Oxmán.

Cenote Xkeken.

Cenote Samula.

Cenote Saamal.

Valladolid Fairgrounds.

#### **LOCATION**

Land for sale in Valladolid, Yucatán, on the peripheral road, in a growing area near cenotes, haciendas, and the Valladolid fairgrounds.

10 minutes from Downtown Valladolid.

8 minutes from the Valladolid Zoo.