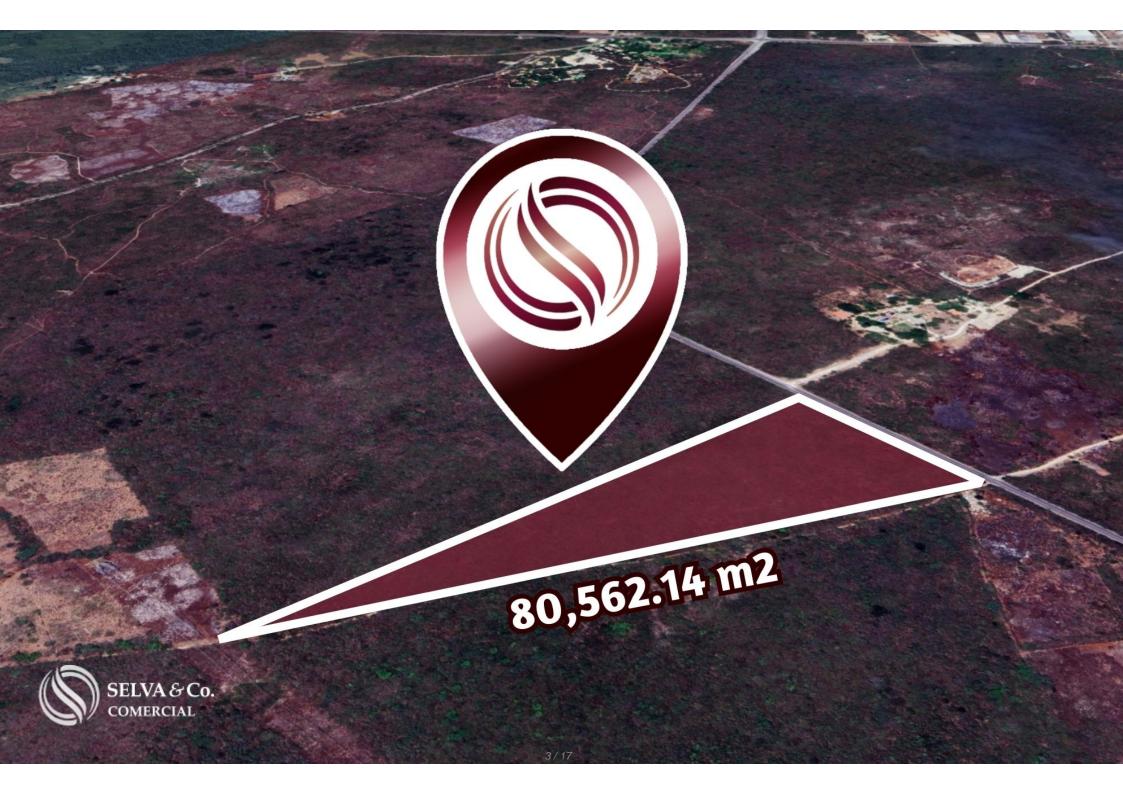

# Land of 80,562 m2 for sale in Valladolid.

| ID: ALME201-1 | Location: Valladolid                    |
|---------------|-----------------------------------------|
| Type: Land    | Construction: 80,562 m2 / 867,169.37 ft |

### **Description**

ALME201-1

Land of 80,562 m2 for sale in Valladolid.

Land for developer located in the magical town of Valladolid, on the peripheral road .

Excellent option due to its location near tourist attractions.