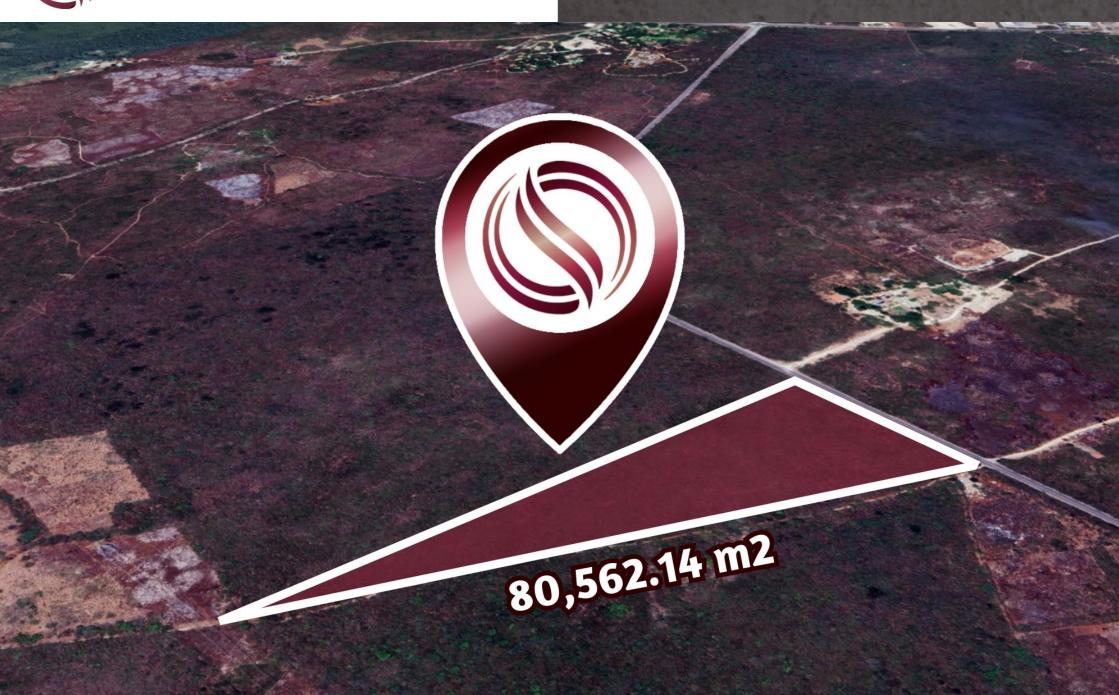

# Land of 80,562 m2 for sale in Valladolid.

| ID: ALME201-1 | Location: Valladolid                    |
|---------------|-----------------------------------------|
| Type: Land    | Construction: 80,562 m2 / 867,169.37 ft |

### **Description**

ALME201-1

Land of 80,562 m2 for sale in Valladolid.

Land for developer located in the magical town of Valladolid, on the peripheral road .

Excellent option due to its location near tourist attractions.