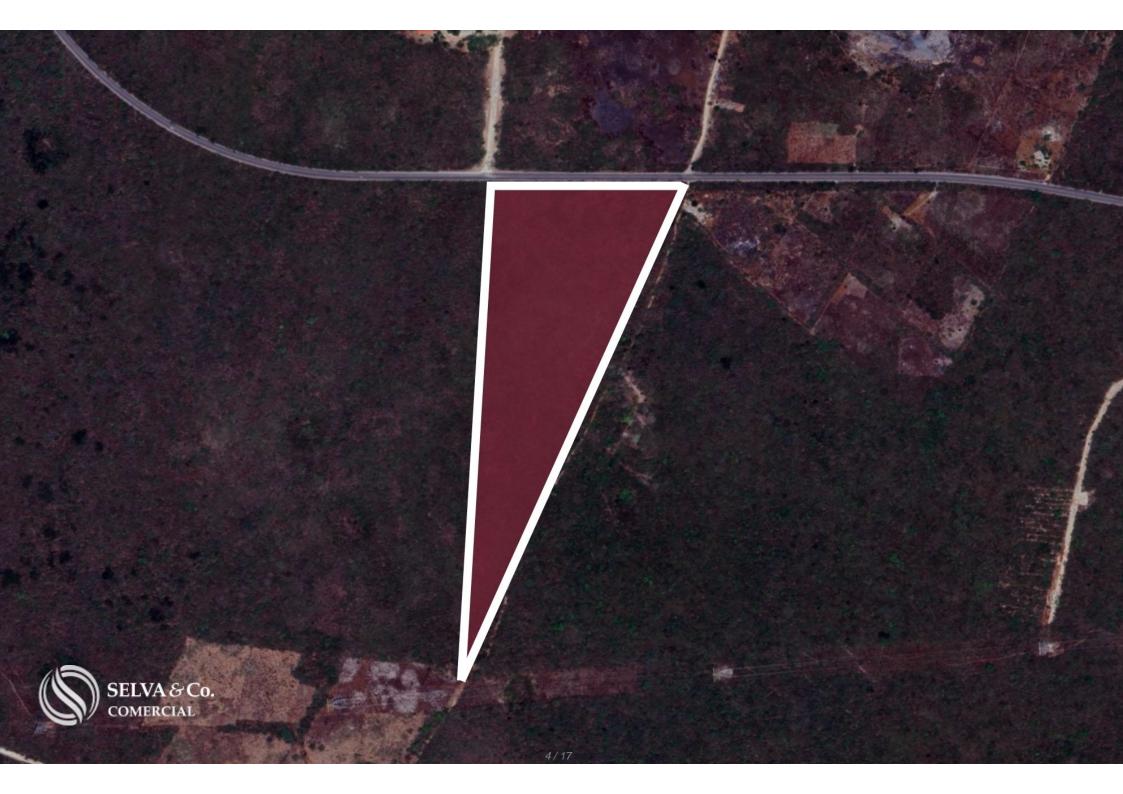

# Forma del terreno

Land shape

#### **LOCATION**

Land for sale in Valladolid, Yucatán, on the peripheral road, in a growing area near cenotes, haciendas, and the Valladolid fairgrounds.

10 minutes from Downtown Valladolid.

8 minutes from the Valladolid Zoo.