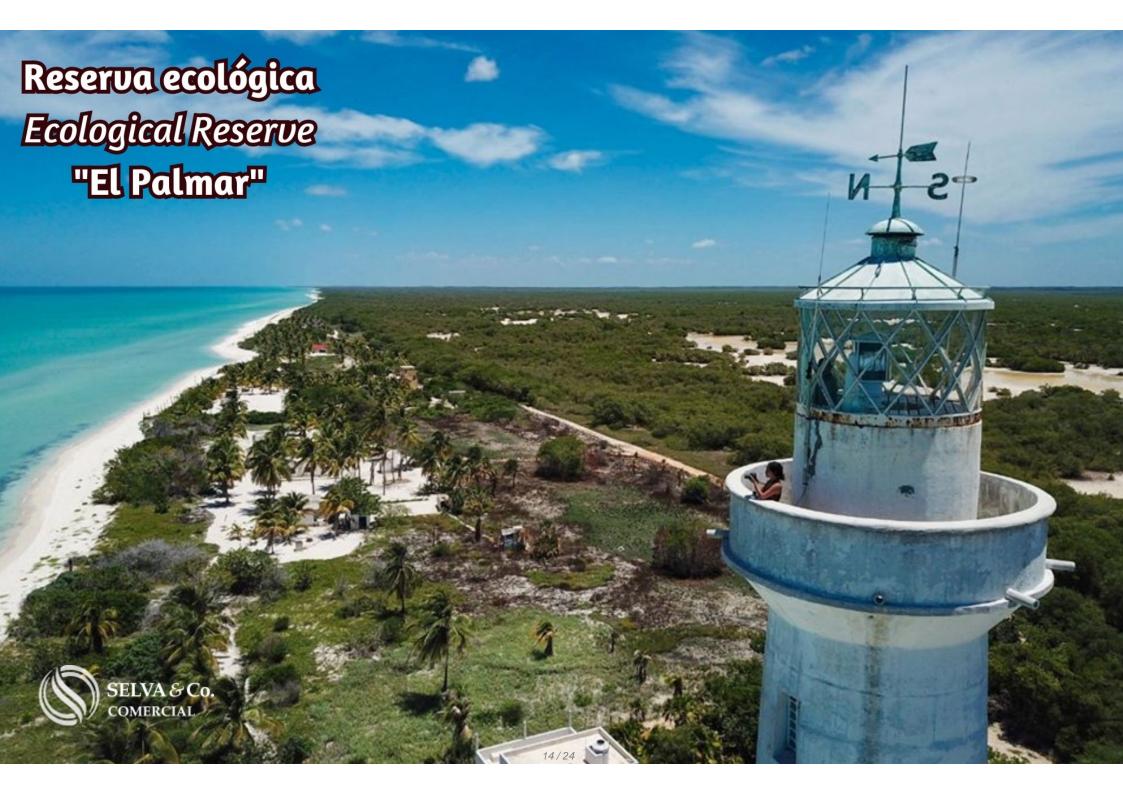

### **Description**

ALME200-7 Andrea Llergo

Oceanfront lot of 168,426 sqm, multifamily, for sale in Yucatan.

Multifamily land facing the sea, with a beautiful white sand beach and dune at the front.

Located within the ecological reserve "El Palmar" in Celestún, and just minutes away from the beautiful "Celestún Biosphere Reserve."

#### **LOCATION**

Land for sale in Celestún, Yucatán, facing the beautiful beach and surrounded by ecological reserves, very close to the lighthouse.

30 minutes from the municipal seat of Celestún.

2 hours from Mérida.