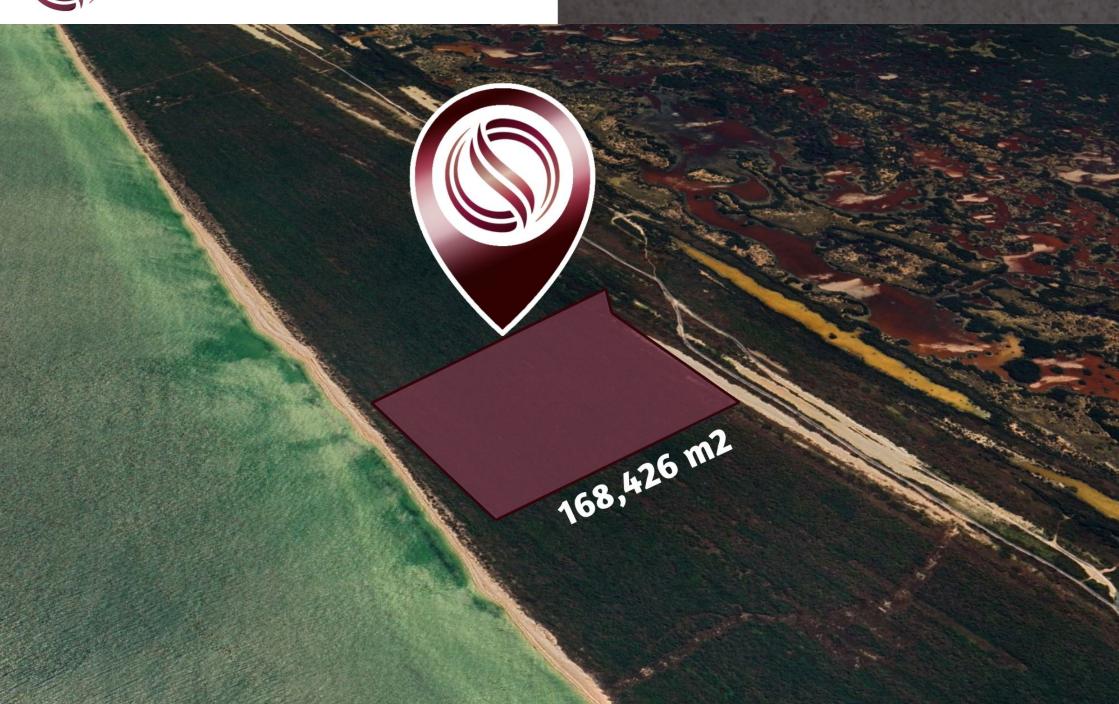

# Oceanfront lot of 168,426 sqm, multifamily, for sale in Yucatan.

| ID: ALME200-7                | Location: Mérida                   |
|------------------------------|------------------------------------|
| Type: Land                   | Land: 168,426 m2 / 1,812,937.46 ft |
| Land ha: 16.84 ha / 41.62 ac | Land use: Multifamiliar            |

### **Description**

ALME200-7 Andrea Llergo

Oceanfront lot of 168,426 sqm, multifamily, for sale in Yucatan.

Multifamily land facing the sea, with a beautiful white sand beach and dune at the front.

Located within the ecological reserve "El Palmar" in Celestún, and just minutes away from the beautiful "Celestún Biosphere Reserve."

#### **LOCATION**

Land for sale in Celestún, Yucatán, facing the beautiful beach and surrounded by ecological reserves, very close to the lighthouse.

30 minutes from the municipal seat of Celestún.

2 hours from Mérida.