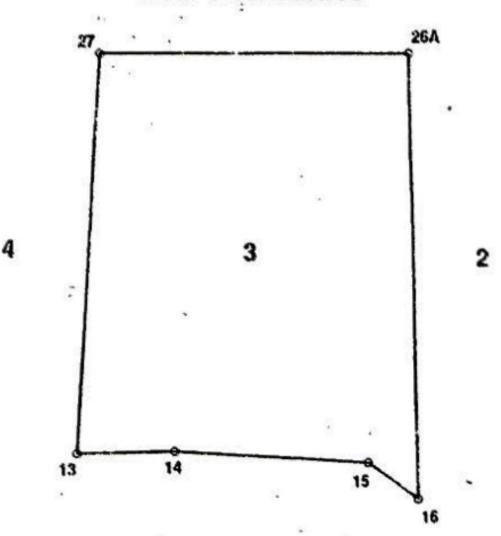

# Oceanfront lot of 168,426 sqm, multifamily, for sale in Yucatan.

| ID: ALME200-7                | Location: Mérida                   |
|------------------------------|------------------------------------|
| Type: Land                   | Land: 168,426 m2 / 1,812,937.46 ft |
| Land ha: 16.84 ha / 41.62 ac | Land use: Multifamiliar            |

### **Description**

ALME200-7 Andrea Llergo

Oceanfront lot of 168,426 sqm, multifamily, for sale in Yucatan.

Multifamily land facing the sea, with a beautiful white sand beach and dune at the front.

Located within the ecological reserve "El Palmar" in Celestún, and just minutes away from the beautiful "Celestún Biosphere Reserve."