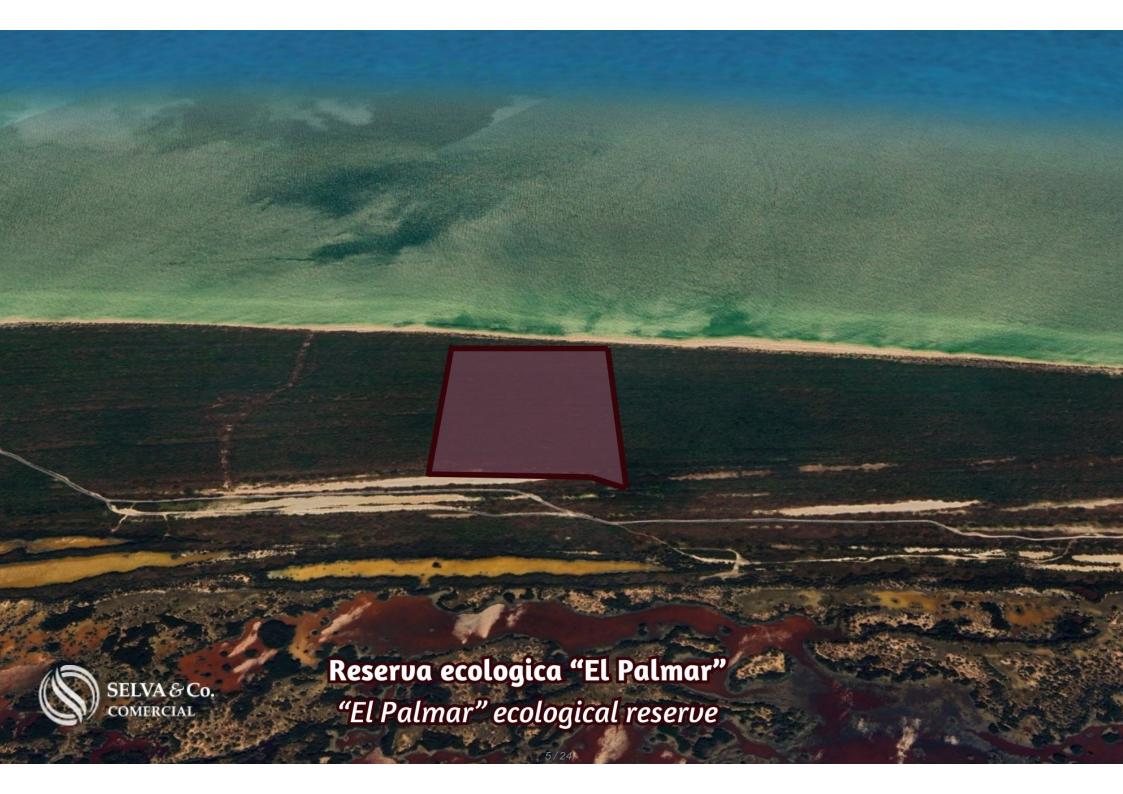

Reserva ecológica estatal, El Palmar

"El Palmar"

Reserva de la biosfera, Ría Celestún

Ría Celestún

Celestún

TERRENO LOT

### **Description**

ALME200-7 Andrea Llergo

Oceanfront lot of 168,426 sqm, multifamily, for sale in Yucatan.

Multifamily land facing the sea, with a beautiful white sand beach and dune at the front.

Located within the ecological reserve "El Palmar" in Celestún, and just minutes away from the beautiful "Celestún Biosphere Reserve."

#### **LOCATION**

Land for sale in Celestún, Yucatán, facing the beautiful beach and surrounded by ecological reserves, very close to the lighthouse.

30 minutes from the municipal seat of Celestún.

2 hours from Mérida.