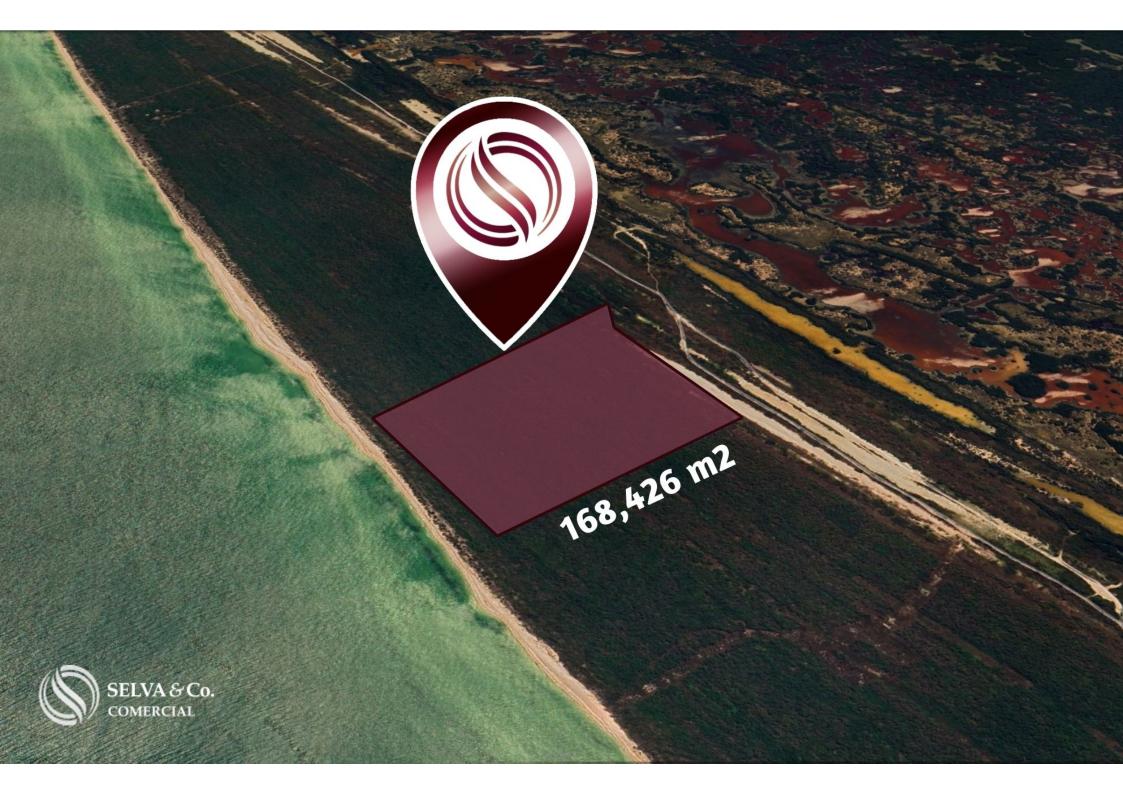

# Oceanfront lot of 168,426 sqm, multifamily, for sale in Yucatan.

| ID: ALME200-7                | Location: Mérida                   |
|------------------------------|------------------------------------|
| Type: Land                   | Land: 168,426 m2 / 1,812,937.46 ft |
| Land ha: 16.84 ha / 41.62 ac | Land use: Multifamiliar            |

### **Description**

ALME200-7 Andrea Llergo

Oceanfront lot of 168,426 sqm, multifamily, for sale in Yucatan.

Multifamily land facing the sea, with a beautiful white sand beach and dune at the front.

Located within the ecological reserve "El Palmar" in Celestún, and just minutes away from the beautiful "Celestún Biosphere Reserve."

#### **LOCATION**

Land for sale in Celestún, Yucatán, facing the beautiful beach and surrounded by ecological reserves, very close to the lighthouse.

30 minutes from the municipal seat of Celestún.

2 hours from Mérida.