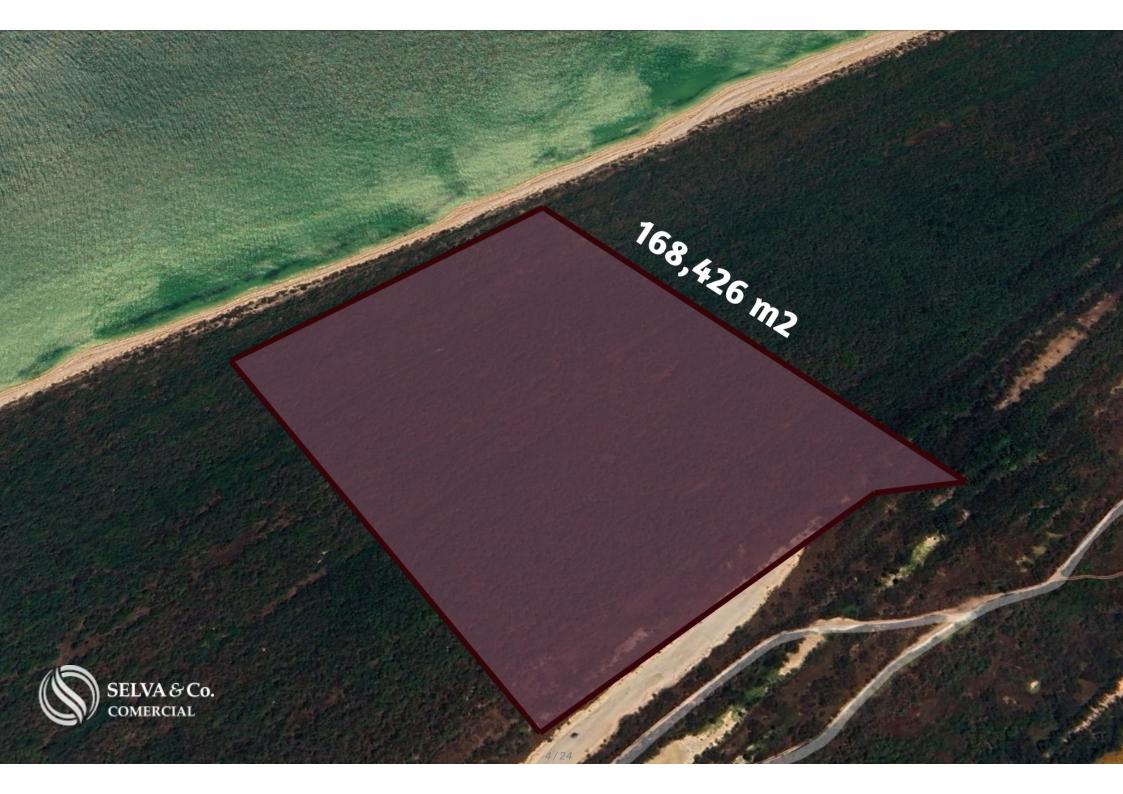

# Oceanfront lot of 168,426 sqm, multifamily, for sale in Yucatan.

| ID: ALME200-7                | Location: Mérida                   |
|------------------------------|------------------------------------|
| Type: Land                   | Land: 168,426 m2 / 1,812,937.46 ft |
| Land ha: 16.84 ha / 41.62 ac | Land use: Multifamiliar            |

### **Description**

ALME200-7 Andrea Llergo

Oceanfront lot of 168,426 sqm, multifamily, for sale in Yucatan.

Multifamily land facing the sea, with a beautiful white sand beach and dune at the front.

Located within the ecological reserve "El Palmar" in Celestún, and just minutes away from the beautiful "Celestún Biosphere Reserve."

#### **LOCATION**

Land for sale in Celestún, Yucatán, facing the beautiful beach and surrounded by ecological reserves, very close to the lighthouse.

30 minutes from the municipal seat of Celestún.

2 hours from Mérida.