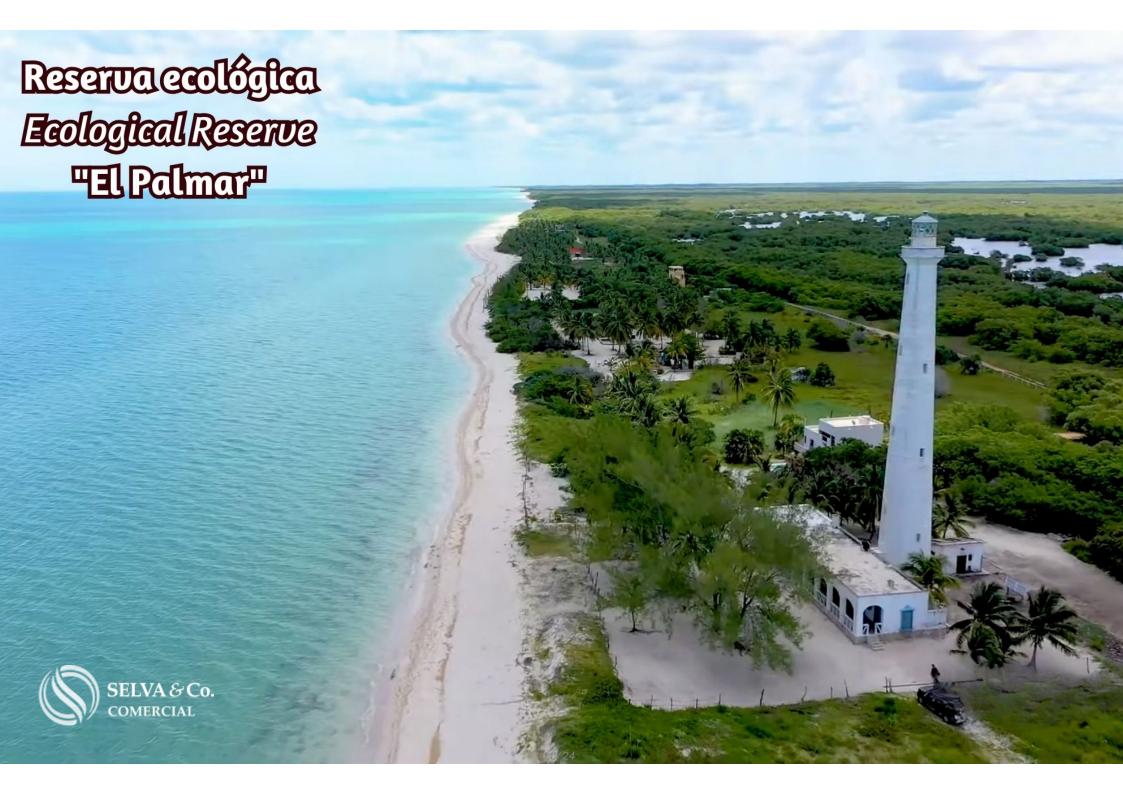

Reserva ecológica estatal, El Palmar

"El Palmar"

Reserva de la biosfera, Ría Celestún

Ría Celestún

Celestún

TERRENO LOT

### **Description**

ALME200-7 Andrea Llergo

Oceanfront lot of 168,426 sqm, multifamily, for sale in Yucatan.

Multifamily land facing the sea, with a beautiful white sand beach and dune at the front.

Located within the ecological reserve "El Palmar" in Celestún, and just minutes away from the beautiful "Celestún Biosphere Reserve."

#### **LOCATION**

Land for sale in Celestún, Yucatán, facing the beautiful beach and surrounded by ecological reserves, very close to the lighthouse.

30 minutes from the municipal seat of Celestún.

2 hours from Mérida.