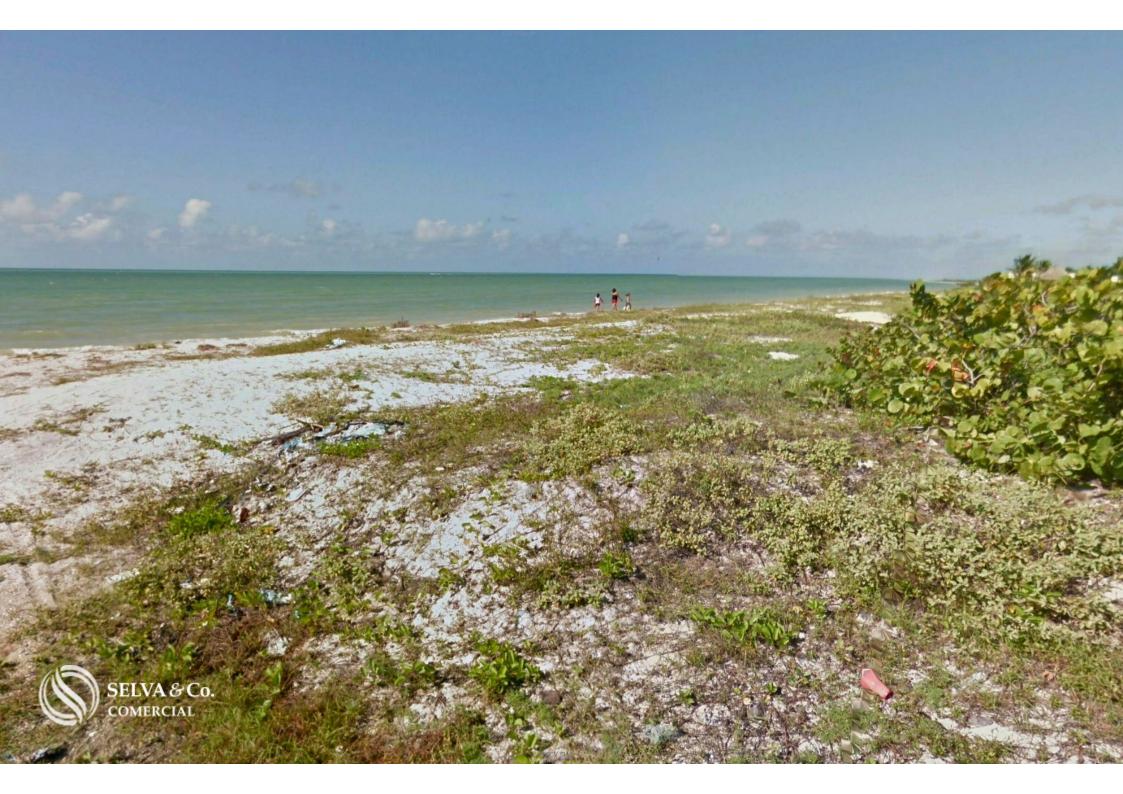

### **Description**

ALME200-7 Andrea Llergo

Oceanfront lot of 168,426 sqm, multifamily, for sale in Yucatan.

Multifamily land facing the sea, with a beautiful white sand beach and dune at the front.

Located within the ecological reserve "El Palmar" in Celestún, and just minutes away from the beautiful "Celestún Biosphere Reserve."

Due to its incredible location, it offers beautiful views of the sea and nature.

LAND FEATURES

Land use: Multifamily

#### **LOCATION**

Land for sale in Celestún, Yucatán, facing the beautiful beach and surrounded by ecological reserves, very close to the lighthouse.

30 minutes from the municipal seat of Celestún.

2 hours from Mérida.