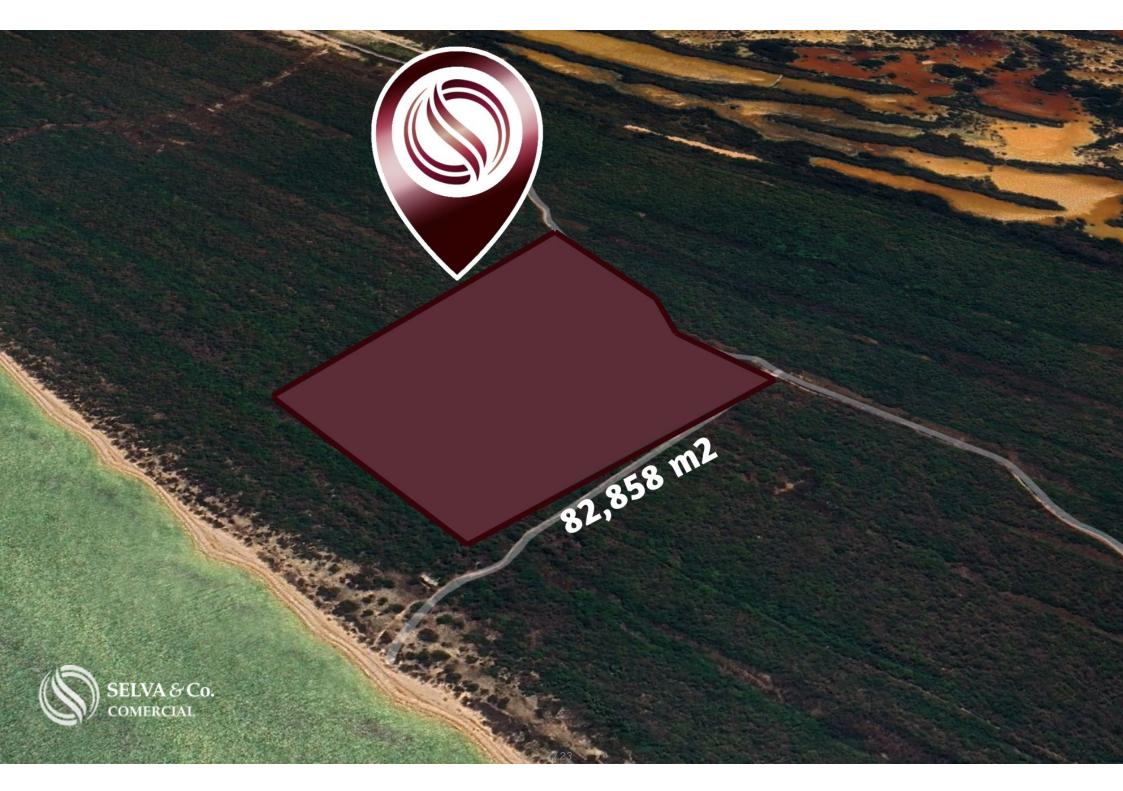

# Oceanfront lot of 82,858 sqm, multifamily, for sale in Yucatan.

| <i>ID: ALME200-6</i>        | Location: Mérida                |
|-----------------------------|---------------------------------|
| Type: Land                  | Land: 82,858 m2 / 891,883.51 ft |
| Land ha: 8.29 ha / 20.47 ac | Land use: Multifamiliar         |

### 82,858 m2

DIMENSIONS 240 x 342

Total: 82,858.49 sqm

LOCATION

Land for sale in Celestún, Yucatán, facing the beautiful beach and surrounded by ecological reserves, very close to the lighthouse.

30 minutes from the municipal seat of Celestún.2 hours from Mérida.