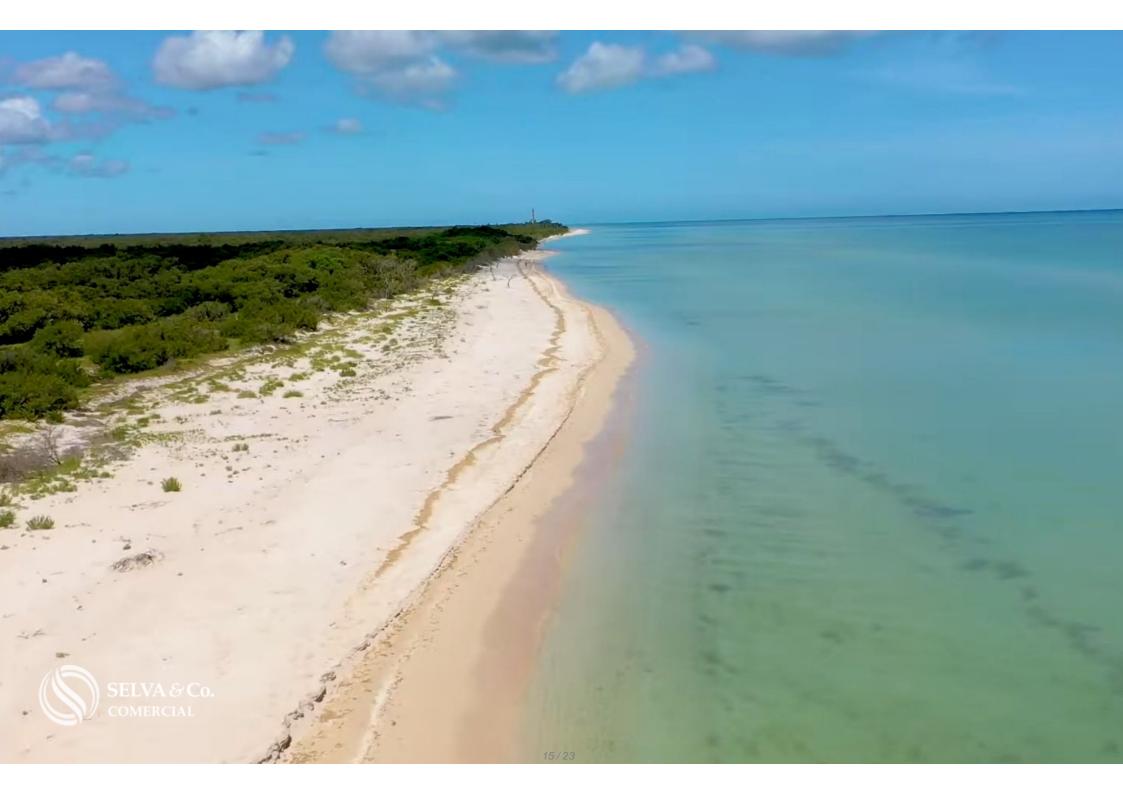

#### Description

ALME200-6 Andrea Llergo

Oceanfront lot of 82,858 sqm, multifamily, for sale in Yucatan.

Multifamily land facing the sea, with a beautiful white sand beach and dune at the front.

Located within the ecological reserve "El Palmar" in Celestún, and just minutes away from the beautiful "Celestún Biosphere Reserve."

Due to its incredible location, it offers beautiful views of the sea and nature.

LAND FEATURES Land use: Multifamily Paved road Sand road

PROPERTY STATUS Property title, legal certainty.

PRICE PER LINEAR METER \$190,000.00 MXN

DIMENSIONS 240 x 342

Total: 82,858.49 sqm

LOCATION

Land for sale in Celestún, Yucatán, facing the beautiful beach and surrounded by ecological reserves, very close to the lighthouse.

30 minutes from the municipal seat of Celestún.2 hours from Mérida.