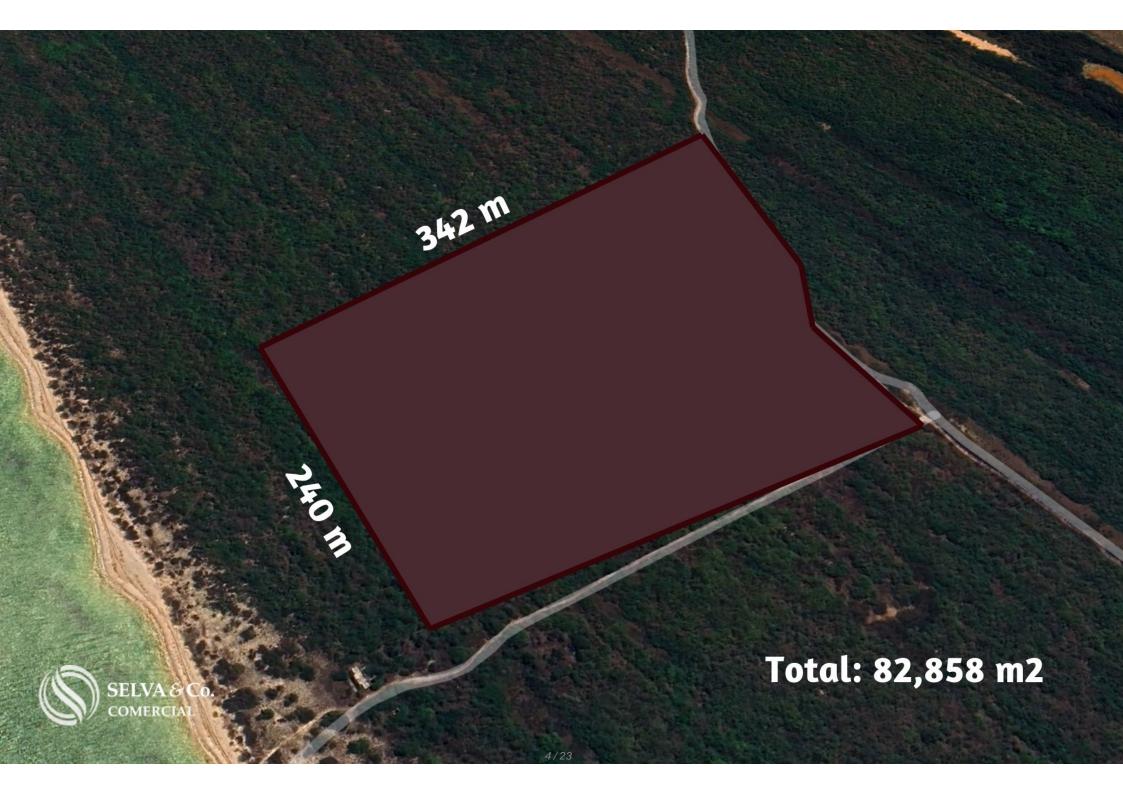

DIMENSIONS 240 x 342

Total: 82,858.49 sqm

LOCATION

Land for sale in Celestún, Yucatán, facing the beautiful beach and surrounded by ecological reserves, very close to the lighthouse.

30 minutes from the municipal seat of Celestún.2 hours from Mérida.