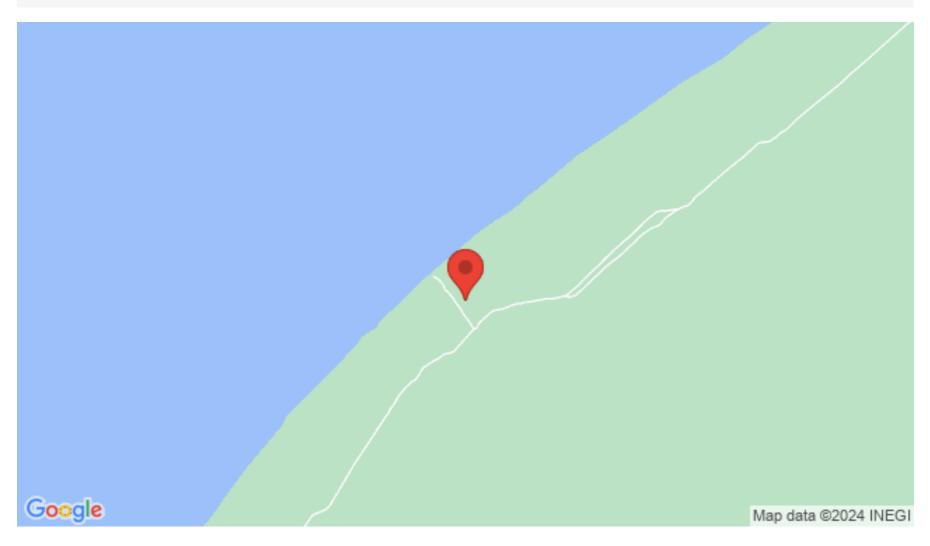

DIMENSIONS 240 x 342

Total: 82,858.49 sqm

LOCATION

Land for sale in Celestún, Yucatán, facing the beautiful beach and surrounded by ecological reserves, very close to the lighthouse.

30 minutes from the municipal seat of Celestún.2 hours from Mérida.

#### Location

MX 984 803 2058 / US 805 308 2900 www.selvacomercial.com