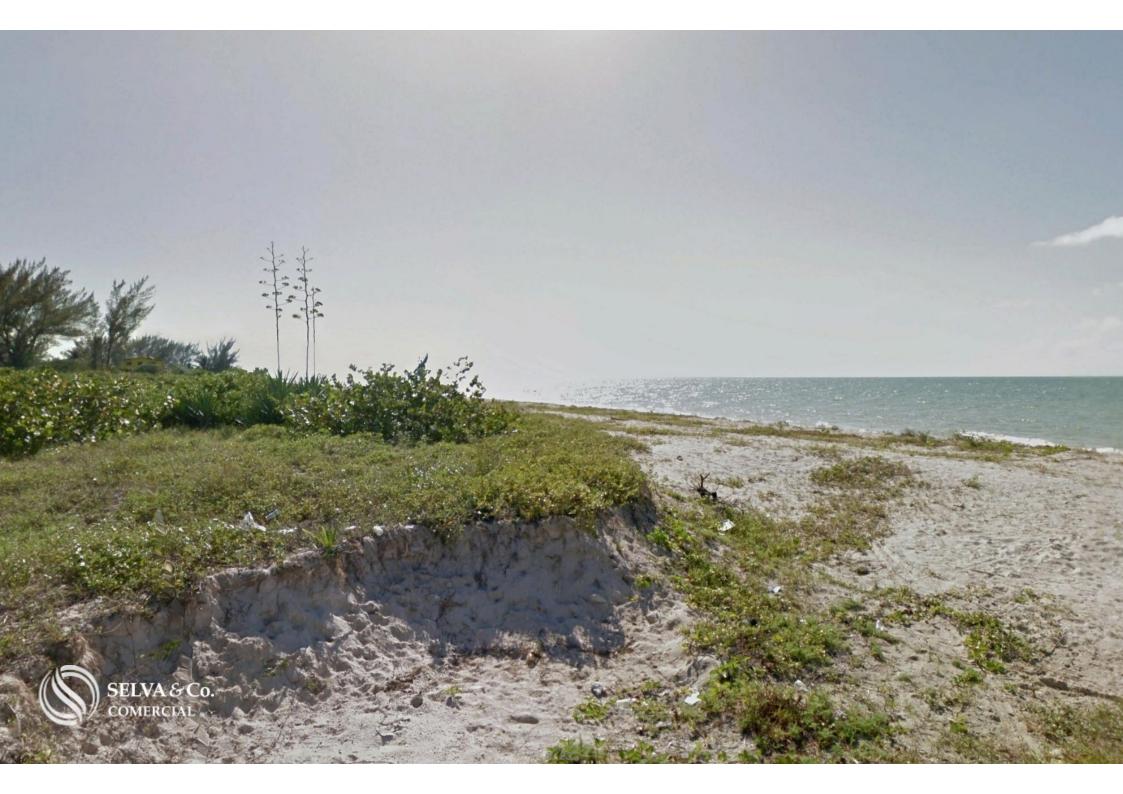

#### Description

ALME200-6 Andrea Llergo

Oceanfront lot of 82,858 sqm, multifamily, for sale in Yucatan.

Multifamily land facing the sea, with a beautiful white sand beach and dune at the front.

Located within the ecological reserve "El Palmar" in Celestún, and just minutes away from the beautiful "Celestún Biosphere Reserve."

Due to its incredible location, it offers beautiful views of the sea and nature.

LAND FEATURES Land use: Multifamily Paved road Sand road

PROPERTY STATUS Property title, legal certainty.

PRICE PER LINEAR METER \$190,000.00 MXN

DIMENSIONS 240 x 342

Total: 82,858.49 sqm

LOCATION

Land for sale in Celestún, Yucatán, facing the beautiful beach and surrounded by ecological reserves, very close to the lighthouse.

30 minutes from the municipal seat of Celestún.2 hours from Mérida.