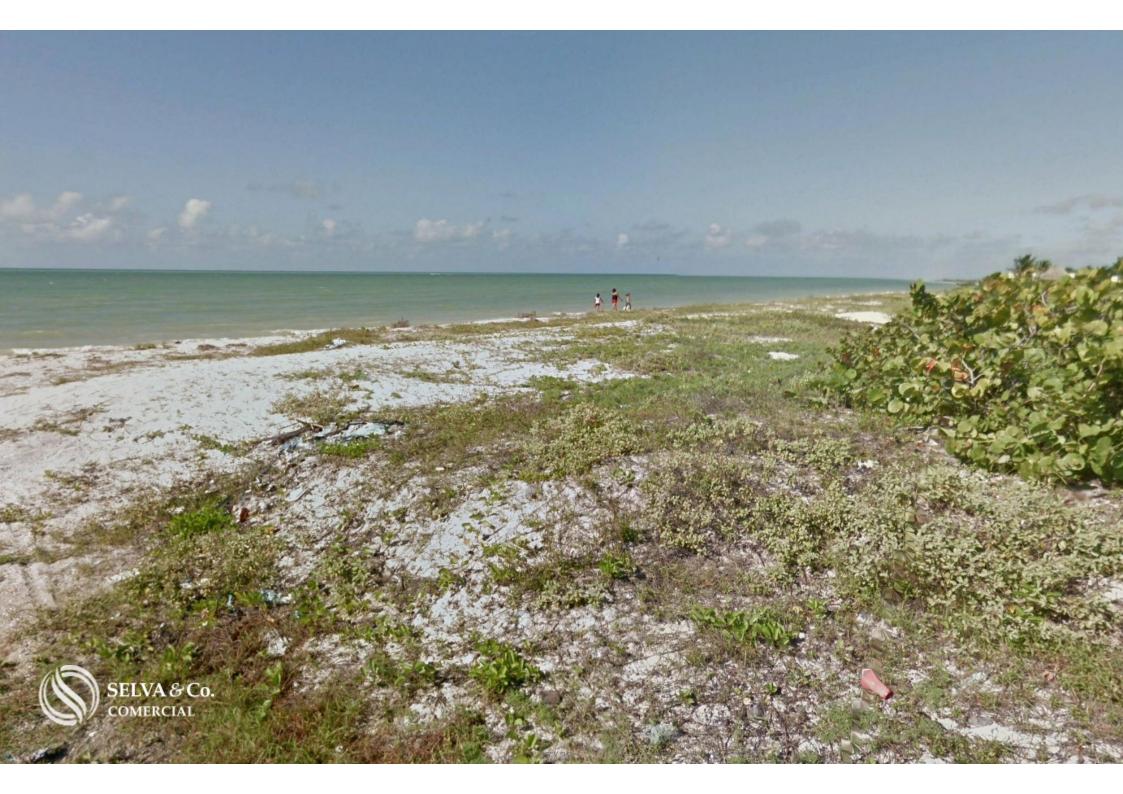

# Oceanfront lot of 82,858 sqm, multifamily, for sale in Yucatan.

| <i>ID: ALME200-6</i>        | Location: Mérida                |
|-----------------------------|---------------------------------|
| Type: Land                  | Land: 82,858 m2 / 891,883.51 ft |
| Land ha: 8.29 ha / 20.47 ac | Land use: Multifamiliar         |

#### Description

ALME200-6 Andrea Llergo

Oceanfront lot of 82,858 sqm, multifamily, for sale in Yucatan.

Multifamily land facing the sea, with a beautiful white sand beach and dune at the front.

Located within the ecological reserve "El Palmar" in Celestún, and just minutes away from the beautiful "Celestún Biosphere Reserve."

Due to its incredible location, it offers beautiful views of the sea and nature.

LAND FEATURES Land use: Multifamily Paved road Sand road

PROPERTY STATUS Property title, legal certainty.

PRICE PER LINEAR METER \$190,000.00 MXN

DIMENSIONS 240 x 342

Total: 82,858.49 sqm

LOCATION

Land for sale in Celestún, Yucatán, facing the beautiful beach and surrounded by ecological reserves, very close to the lighthouse.

30 minutes from the municipal seat of Celestún.2 hours from Mérida.