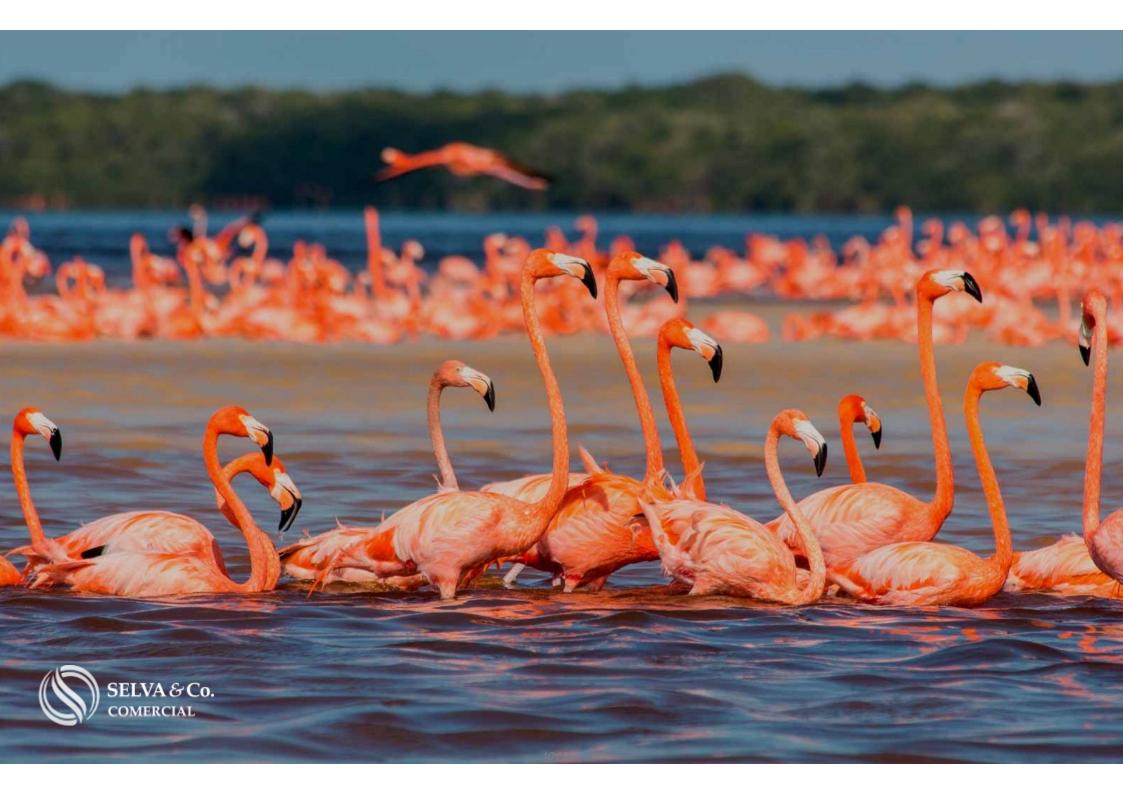

## Reserva de la Blosfera "Ría Celestún"

DIMENSIONS 240 x 342

Total: 82,858.49 sqm

LOCATION

Land for sale in Celestún, Yucatán, facing the beautiful beach and surrounded by ecological reserves, very close to the lighthouse.

30 minutes from the municipal seat of Celestún.2 hours from Mérida.