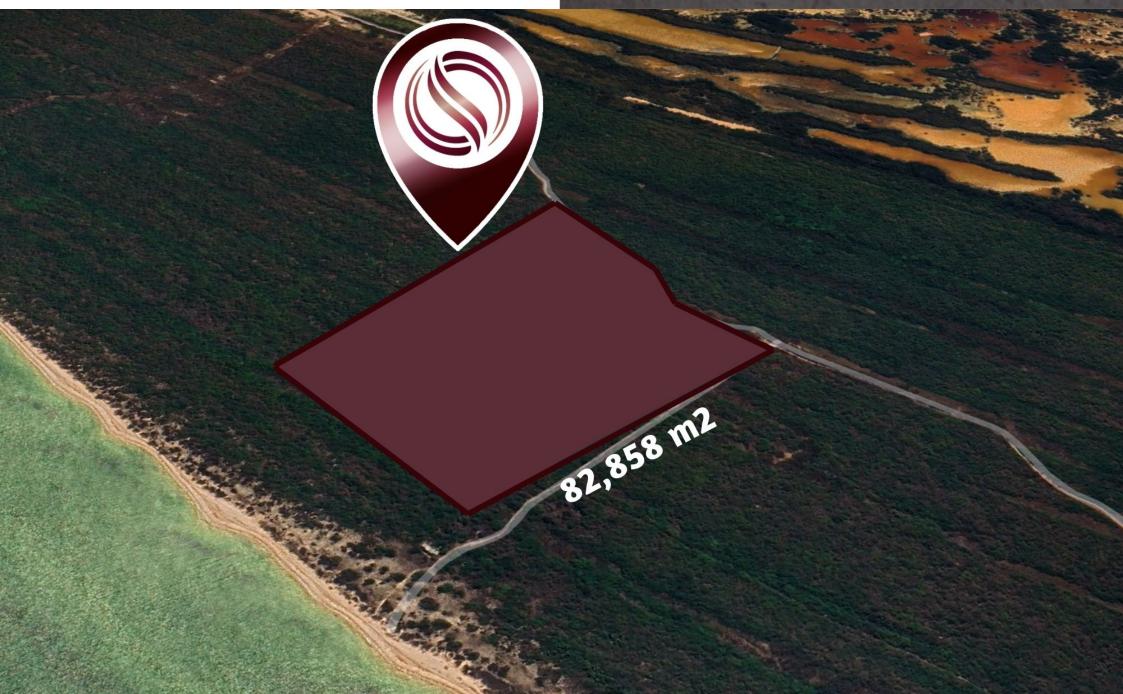

# Oceanfront lot of 82,858 sqm, multifamily, for sale in Yucatan.

| <i>ID: ALME200-6</i>        | Location: Mérida                |
|-----------------------------|---------------------------------|
| Type: Land                  | Land: 82,858 m2 / 891,883.51 ft |
| Land ha: 8.29 ha / 20.47 ac | Land use: Multifamiliar         |

### 82,858 m2

DIMENSIONS 240 x 342

Total: 82,858.49 sqm

LOCATION

Land for sale in Celestún, Yucatán, facing the beautiful beach and surrounded by ecological reserves, very close to the lighthouse.

30 minutes from the municipal seat of Celestún.2 hours from Mérida.