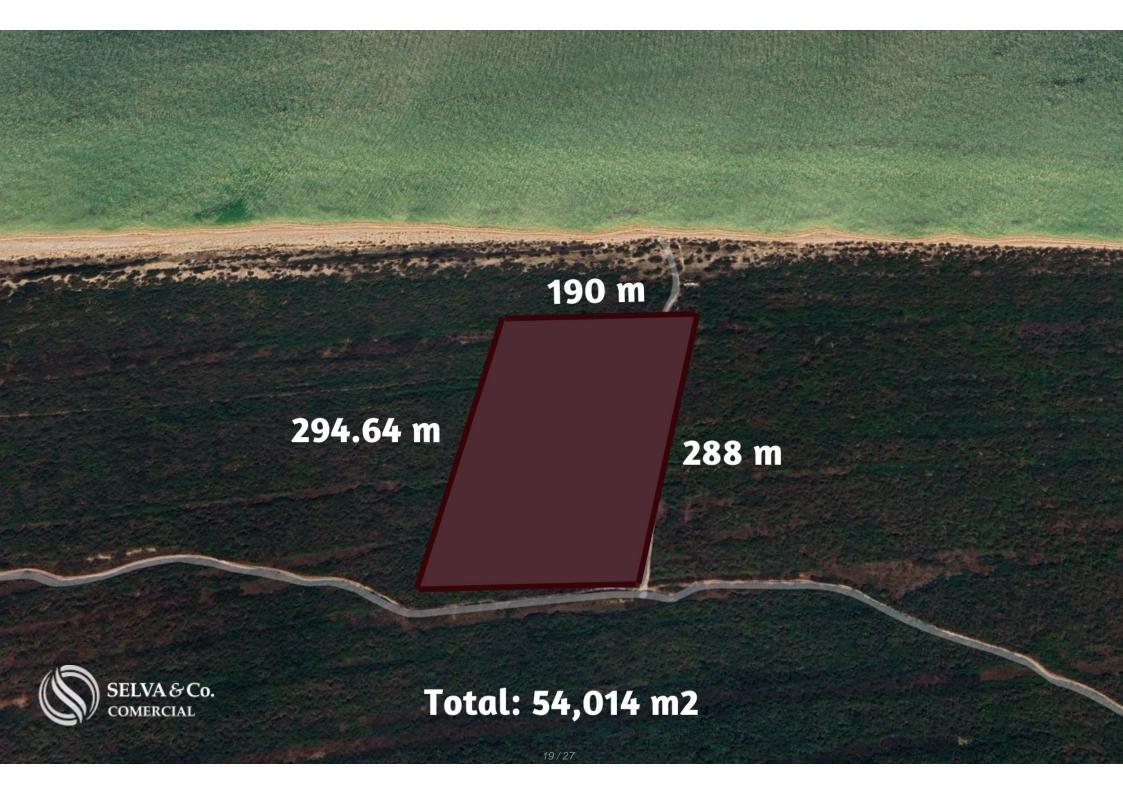

DIMENSIONS 190 x 288 x 294.64 Total: 54,014.00 sqm

LOCATION

Land for sale in Celestún, Yucatán, facing the beautiful beach and surrounded by ecological reserves, very close to the lighthouse.

30 minutes from the municipal seat of Celestún.2 hours from Mérida.