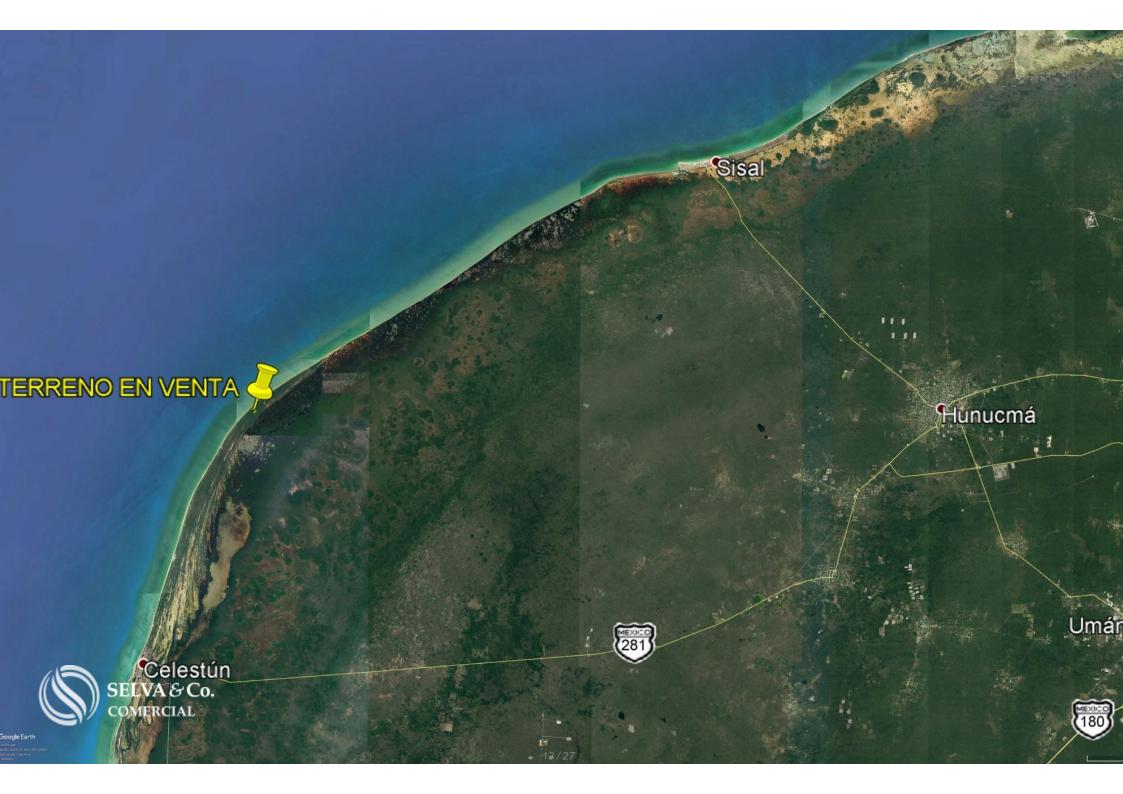

DIMENSIONS 190 x 288 x 294.64 Total: 54,014.00 sqm

LOCATION

Land for sale in Celestún, Yucatán, facing the beautiful beach and surrounded by ecological reserves, very close to the lighthouse.

30 minutes from the municipal seat of Celestún.2 hours from Mérida.

#### Location

MX 984 803 2058 / US 805 308 2900 www.selvacomercial.com