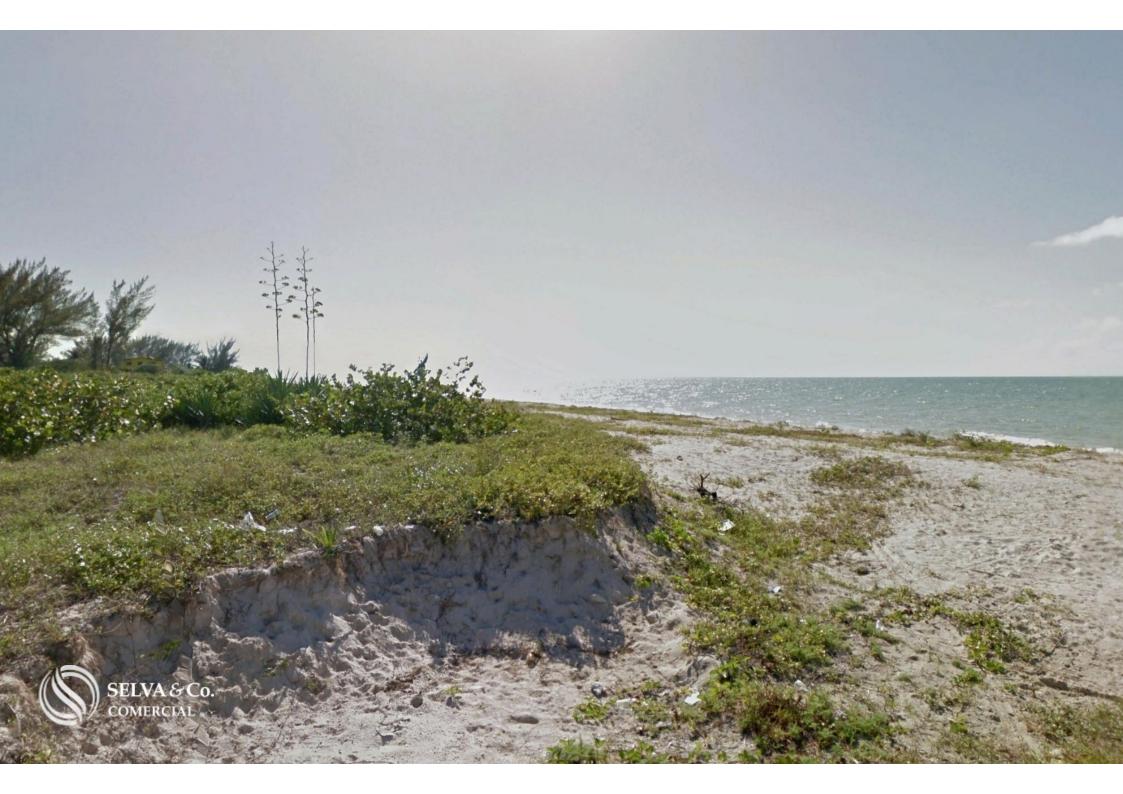

#### Description

ALME200-5 Andrea Llergo

Oceanfront lot of 54,014 sqm, multifamily, for sale in Yucatan.

Multifamily land facing the sea, with a beautiful white sand beach and dune at the front.

Located within the ecological reserve "El Palmar" in Celestún, and just minutes away from the beautiful "Celestún Biosphere Reserve."

Due to its incredible location, it offers beautiful views of the sea and nature.

LAND FEATURES Land use: Multifamily Paved road Sand road

PROPERTY STATUS Property title, legal certainty.

PRICE PER LINEAR METER \$190,000.00 MXN

DIMENSIONS 190 x 288 x 294.64 Total: 54,014.00 sqm

LOCATION

Land for sale in Celestún, Yucatán, facing the beautiful beach and surrounded by ecological reserves, very close to the lighthouse.

30 minutes from the municipal seat of Celestún.2 hours from Mérida.