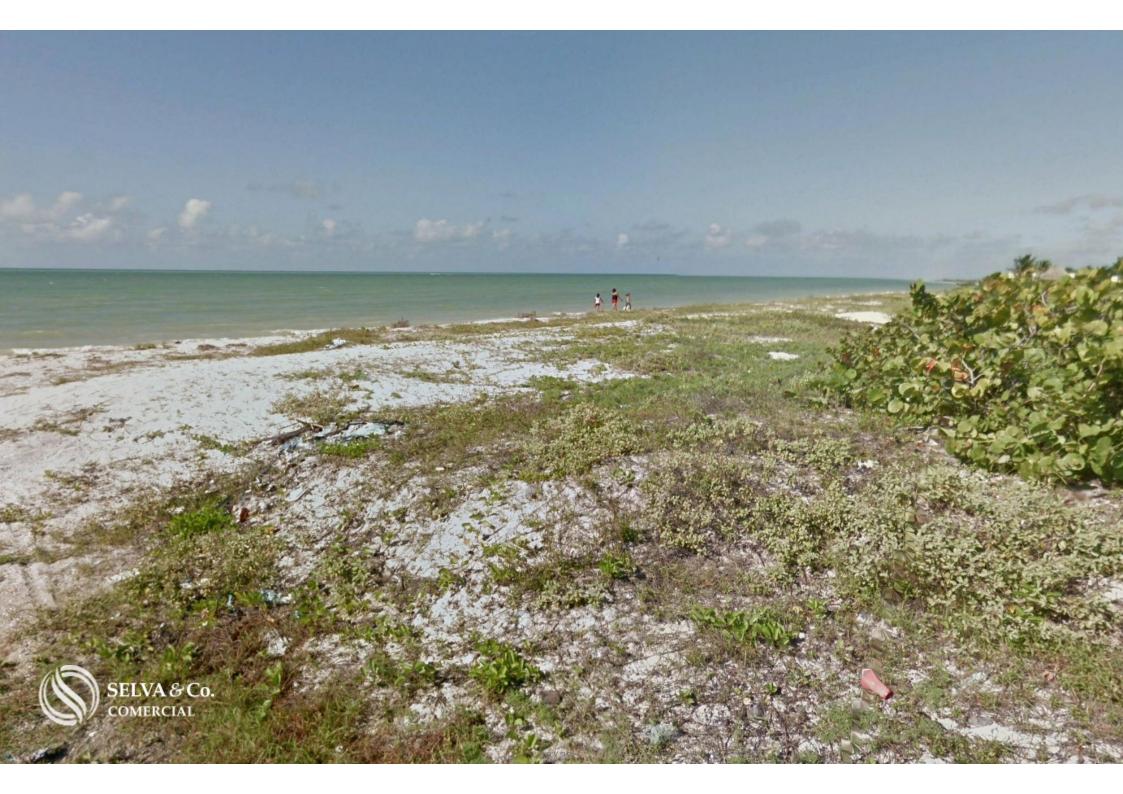

#### Description

ALME200-5 Andrea Llergo

Oceanfront lot of 54,014 sqm, multifamily, for sale in Yucatan.

Multifamily land facing the sea, with a beautiful white sand beach and dune at the front.

Located within the ecological reserve "El Palmar" in Celestún, and just minutes away from the beautiful "Celestún Biosphere Reserve."

DIMENSIONS 190 x 288 x 294.64 Total: 54,014.00 sqm

LOCATION

Land for sale in Celestún, Yucatán, facing the beautiful beach and surrounded by ecological reserves, very close to the lighthouse.

30 minutes from the municipal seat of Celestún.2 hours from Mérida.