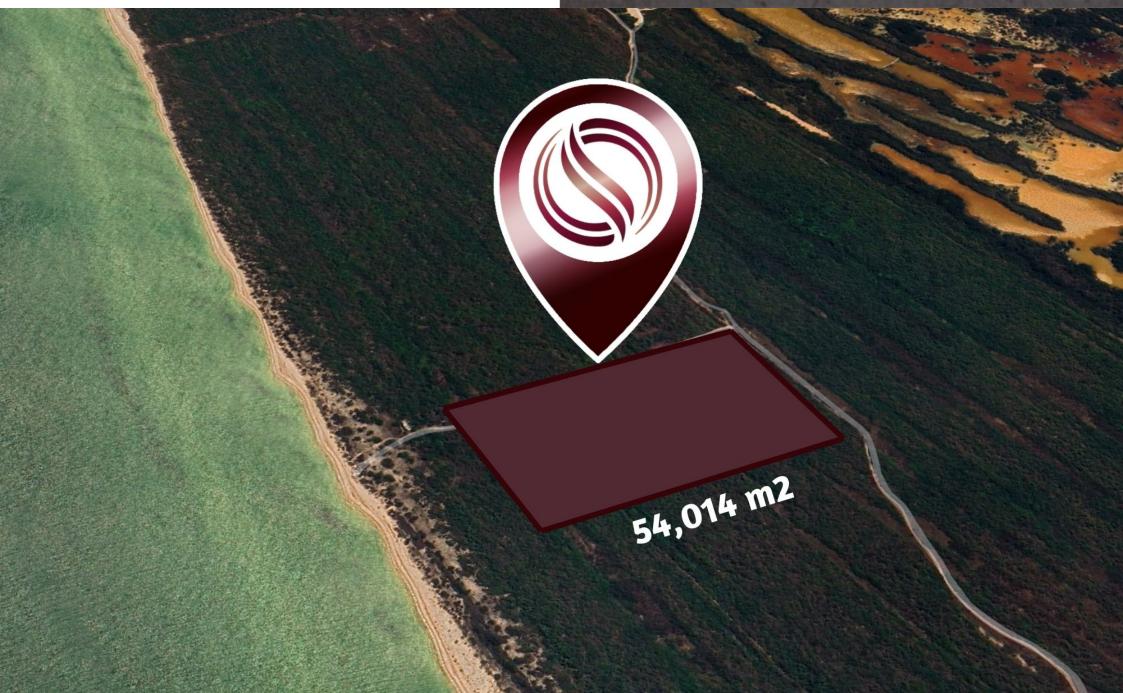

# Oceanfront lot of 54,014 sqm, multifamily, for sale in Yucatan.

| ID: ALME200-5               | Location: Mérida                |
|-----------------------------|---------------------------------|
| Type: Land                  | Land: 54,014 m2 / 581,406.70 ft |
| Land ha: 5.40 ha / 13.35 ac | Land use: Multifamiliar         |

### 54,014 m2

#### Description

ALME200-5 Andrea Llergo

Oceanfront lot of 54,014 sqm, multifamily, for sale in Yucatan.

Multifamily land facing the sea, with a beautiful white sand beach and dune at the front.

Located within the ecological reserve "El Palmar" in Celestún, and just minutes away from the beautiful "Celestún Biosphere Reserve."

DIMENSIONS 190 x 288 x 294.64 Total: 54,014.00 sqm

LOCATION

Land for sale in Celestún, Yucatán, facing the beautiful beach and surrounded by ecological reserves, very close to the lighthouse.

30 minutes from the municipal seat of Celestún.2 hours from Mérida.