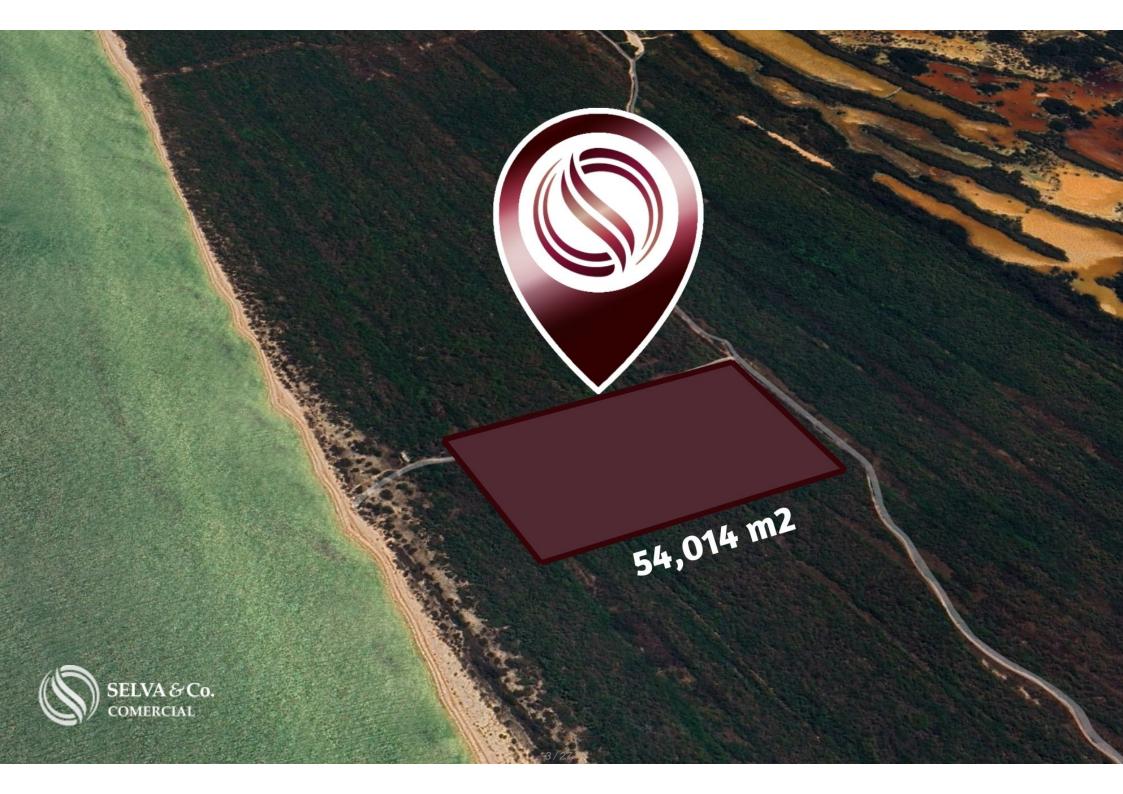

# Oceanfront lot of 54,014 sqm, multifamily, for sale in Yucatan.

| ID: ALME200-5               | Location: Mérida                |
|-----------------------------|---------------------------------|
| Type: Land                  | Land: 54,014 m2 / 581,406.70 ft |
| Land ha: 5.40 ha / 13.35 ac | Land use: Multifamiliar         |

### 54,014 m2

21/27

#### Description

ALME200-5 Andrea Llergo

Oceanfront lot of 54,014 sqm, multifamily, for sale in Yucatan.

Multifamily land facing the sea, with a beautiful white sand beach and dune at the front.

Located within the ecological reserve "El Palmar" in Celestún, and just minutes away from the beautiful "Celestún Biosphere Reserve."

DIMENSIONS 190 x 288 x 294.64 Total: 54,014.00 sqm

LOCATION

Land for sale in Celestún, Yucatán, facing the beautiful beach and surrounded by ecological reserves, very close to the lighthouse.

30 minutes from the municipal seat of Celestún.2 hours from Mérida.