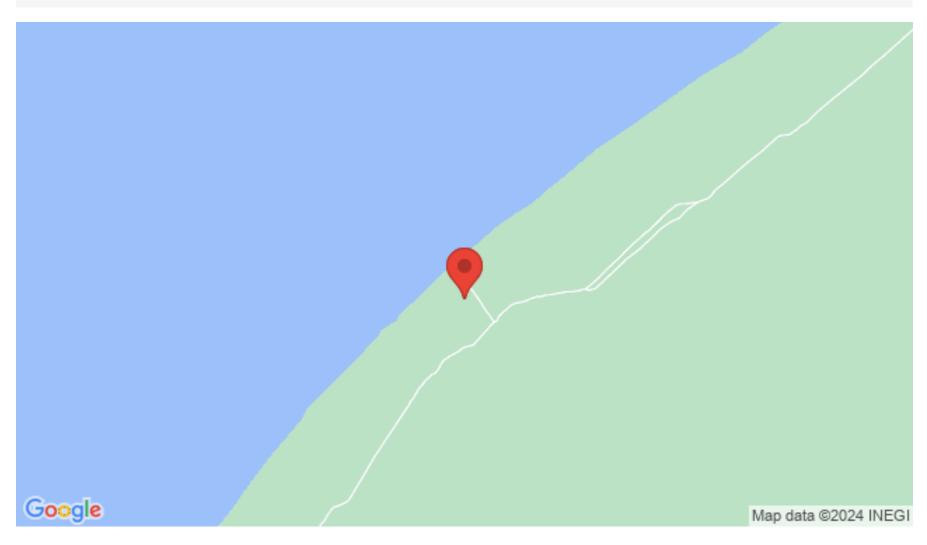

DIMENSIONS 190 x 288 x 294.64 Total: 54,014.00 sqm

LOCATION

Land for sale in Celestún, Yucatán, facing the beautiful beach and surrounded by ecological reserves, very close to the lighthouse.

30 minutes from the municipal seat of Celestún.2 hours from Mérida.

#### Location

MX 984 803 2058 / US 805 308 2900 www.selvacomercial.com