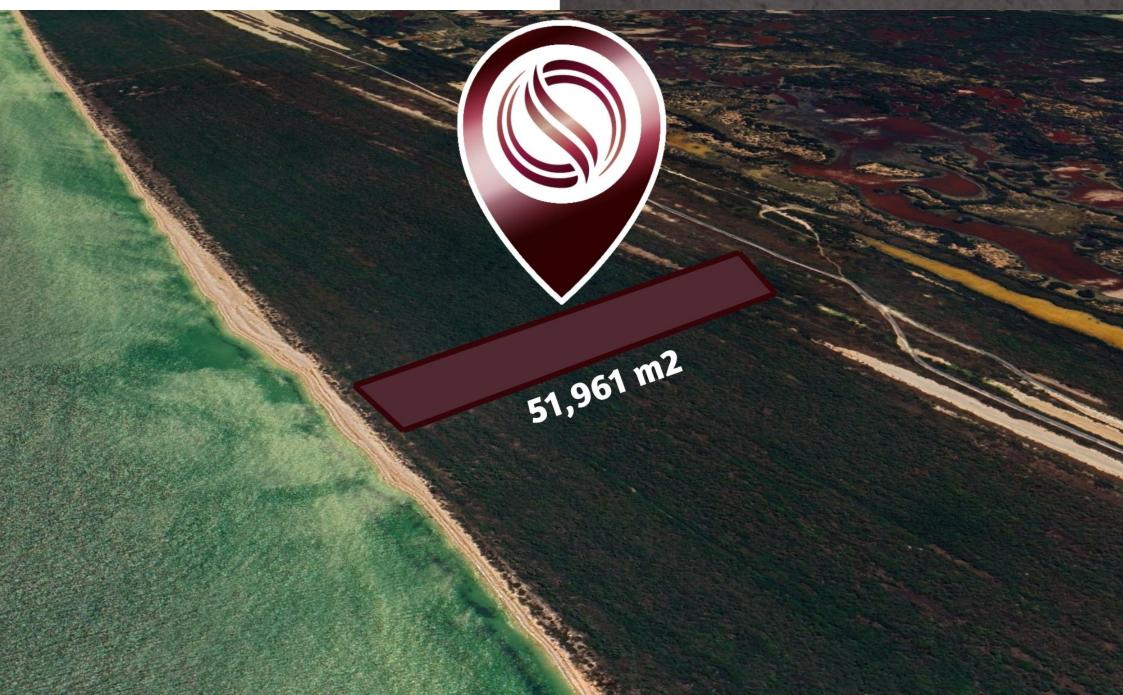

# Oceanfront lot of 51,961 sqm, multifamily, for sale in Yucatan.

| ID: ALME200-4               | Location: Mérida                |
|-----------------------------|---------------------------------|
| Type: Land                  | Land: 51,961 m2 / 559,308.20 ft |
| Land ha: 5.20 ha / 12.84 ac | Land use: Multifamiliar         |

### Total: 51,961 m2

#### Description

ALME200-4 Andrea Llergo

Oceanfront lot of 51,961 sqm, multifamily, for sale in Yucatan.

Multifamily land facing the sea, with a beautiful white sand beach and dune at the front.

Located within the ecological reserve "El Palmar" in Celestún, and just minutes away from the beautiful "Celestún Biosphere Reserve."

DIMENSIONS 100 x 546.47 Total: 51,961.03 sqm

LOCATION

Land for sale in Celestún, Yucatán, facing the beautiful beach and surrounded by ecological reserves, very close to the lighthouse.

30 minutes from the municipal seat of Celestún.2 hours from Mérida.