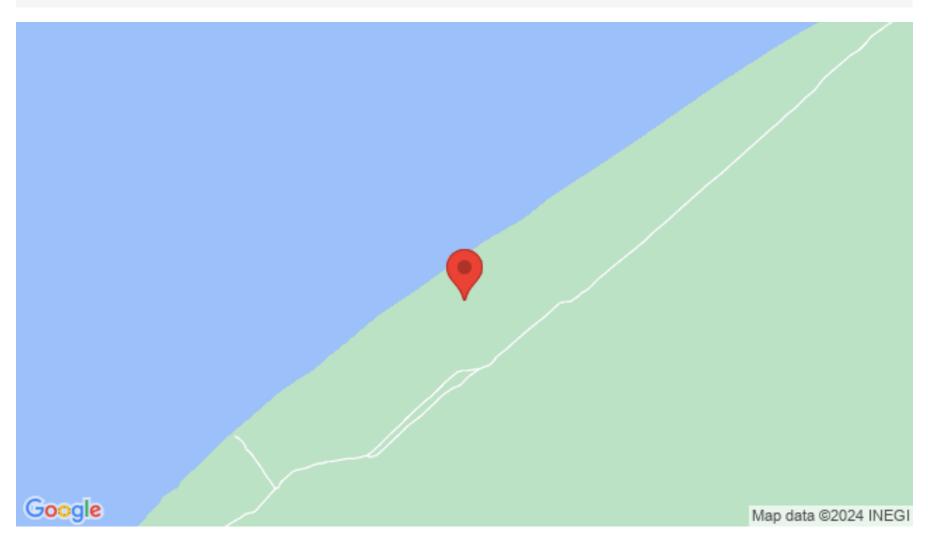

DIMENSIONS 100 x 546.47 Total: 51,961.03 sqm

LOCATION

Land for sale in Celestún, Yucatán, facing the beautiful beach and surrounded by ecological reserves, very close to the lighthouse.

30 minutes from the municipal seat of Celestún.2 hours from Mérida.

#### Location

MX 984 803 2058 / US 805 308 2900 www.selvacomercial.com