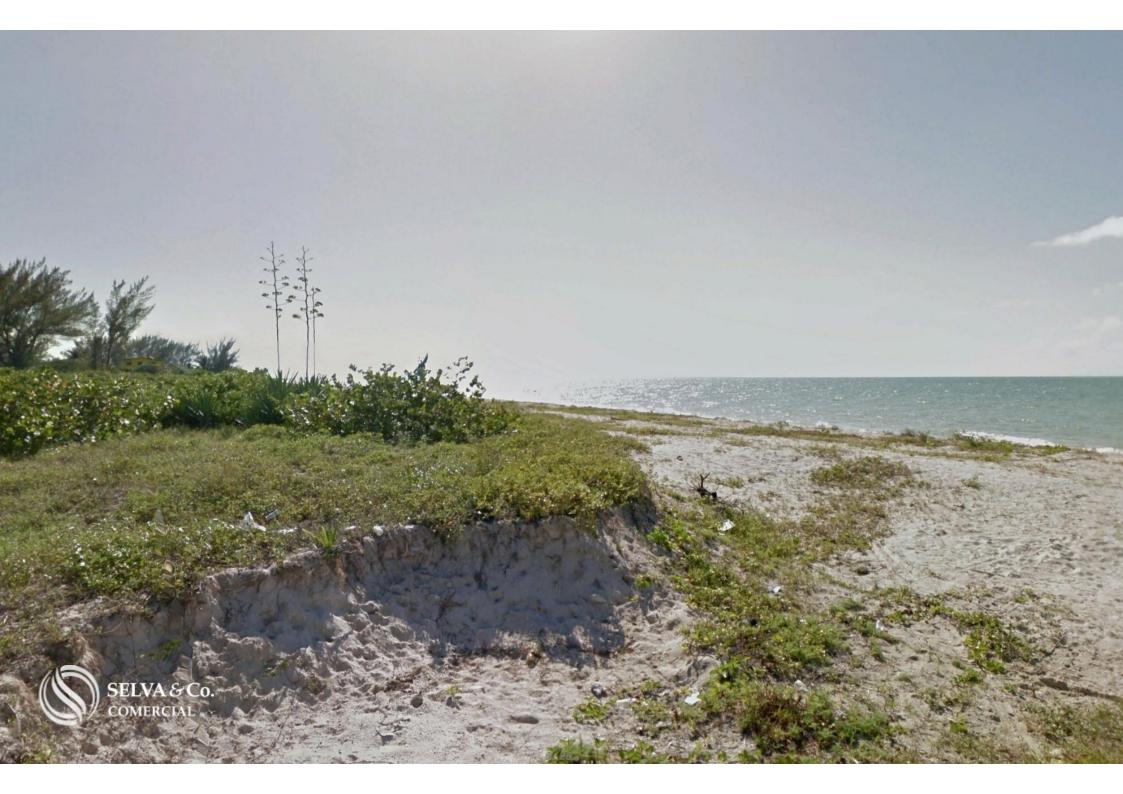

#### Description

ALME200-4 Andrea Llergo

Oceanfront lot of 51,961 sqm, multifamily, for sale in Yucatan.

Multifamily land facing the sea, with a beautiful white sand beach and dune at the front.

Located within the ecological reserve "El Palmar" in Celestún, and just minutes away from the beautiful "Celestún Biosphere Reserve."

Due to its incredible location, it offers beautiful views of the sea and nature.

LAND FEATURES Land use: Multifamily Paved road Sand road

PROPERTY STATUS Property title, legal certainty.

PRICE PER LINEAR METER \$190,000.00 MXN

DIMENSIONS 100 x 546.47 Total: 51,961.03 sqm

LOCATION

Land for sale in Celestún, Yucatán, facing the beautiful beach and surrounded by ecological reserves, very close to the lighthouse.

30 minutes from the municipal seat of Celestún.2 hours from Mérida.