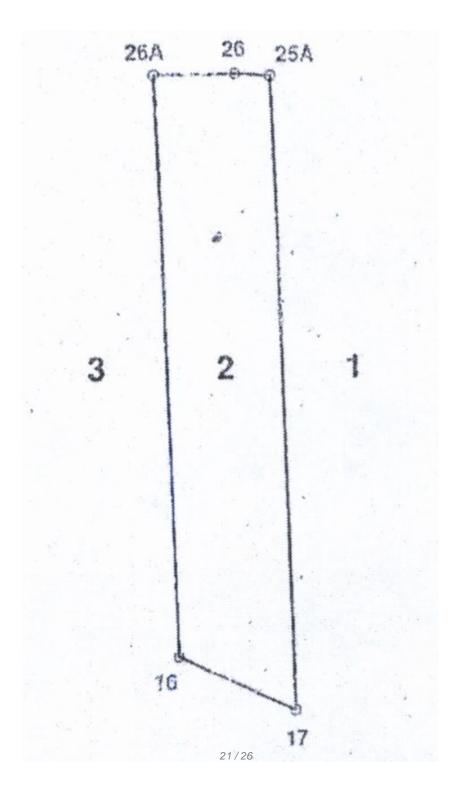

#### 546.47 m

#### 100 m

### Total: 51,961 m2

DIMENSIONS 100 x 546.47 Total: 51,961.03 sqm

LOCATION

Land for sale in Celestún, Yucatán, facing the beautiful beach and surrounded by ecological reserves, very close to the lighthouse.

30 minutes from the municipal seat of Celestún.2 hours from Mérida.