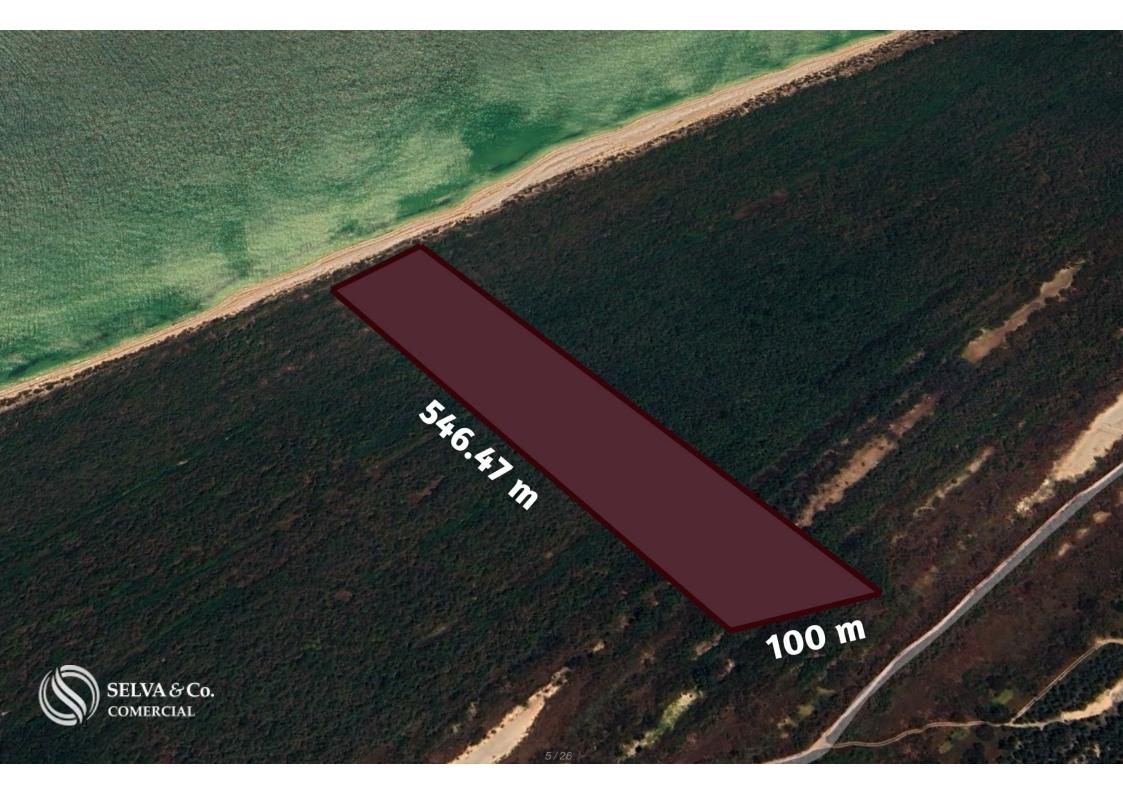

#### 546.47 m

#### 100 m

### Total: 51,961 m2

DIMENSIONS 100 x 546.47 Total: 51,961.03 sqm

LOCATION

Land for sale in Celestún, Yucatán, facing the beautiful beach and surrounded by ecological reserves, very close to the lighthouse.

30 minutes from the municipal seat of Celestún.2 hours from Mérida.