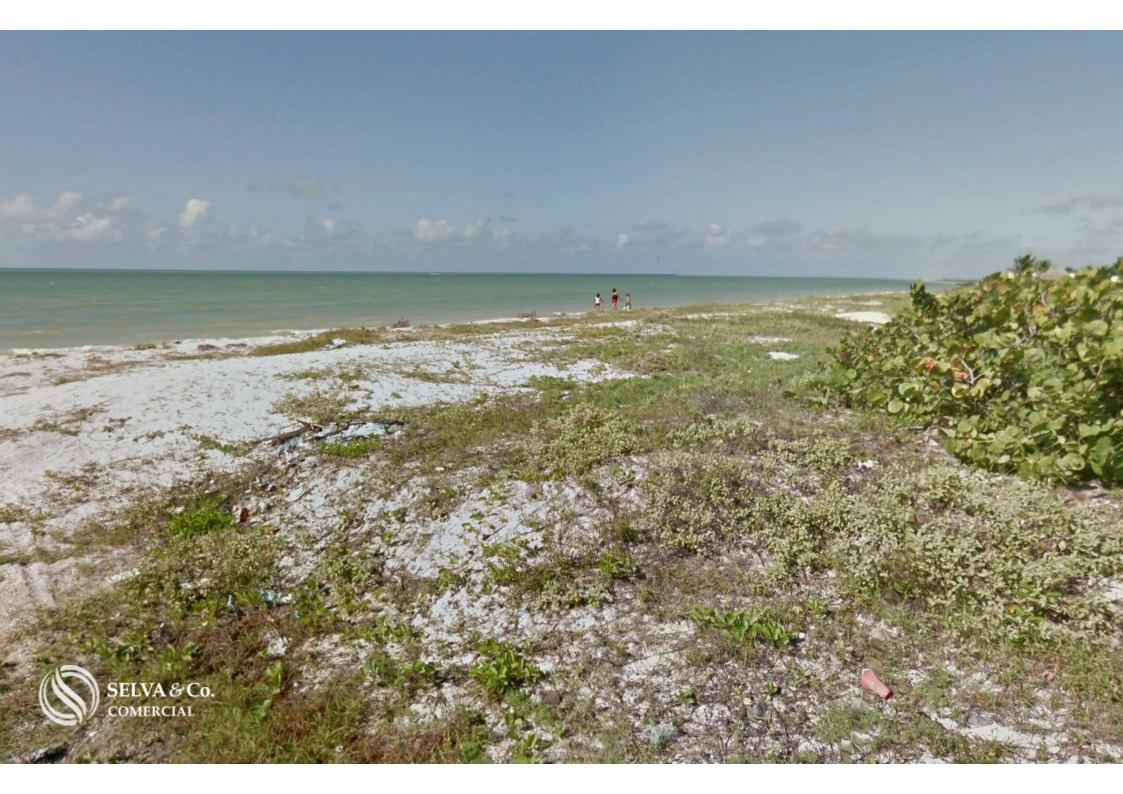

#### Description

ALME200-4 Andrea Llergo

Oceanfront lot of 51,961 sqm, multifamily, for sale in Yucatan.

Multifamily land facing the sea, with a beautiful white sand beach and dune at the front.

Located within the ecological reserve "El Palmar" in Celestún, and just minutes away from the beautiful "Celestún Biosphere Reserve."

Due to its incredible location, it offers beautiful views of the sea and nature.

LAND FEATURES Land use: Multifamily Paved road Sand road

PROPERTY STATUS Property title, legal certainty.

PRICE PER LINEAR METER \$190,000.00 MXN

DIMENSIONS 100 x 546.47 Total: 51,961.03 sqm

LOCATION

Land for sale in Celestún, Yucatán, facing the beautiful beach and surrounded by ecological reserves, very close to the lighthouse.

30 minutes from the municipal seat of Celestún.2 hours from Mérida.