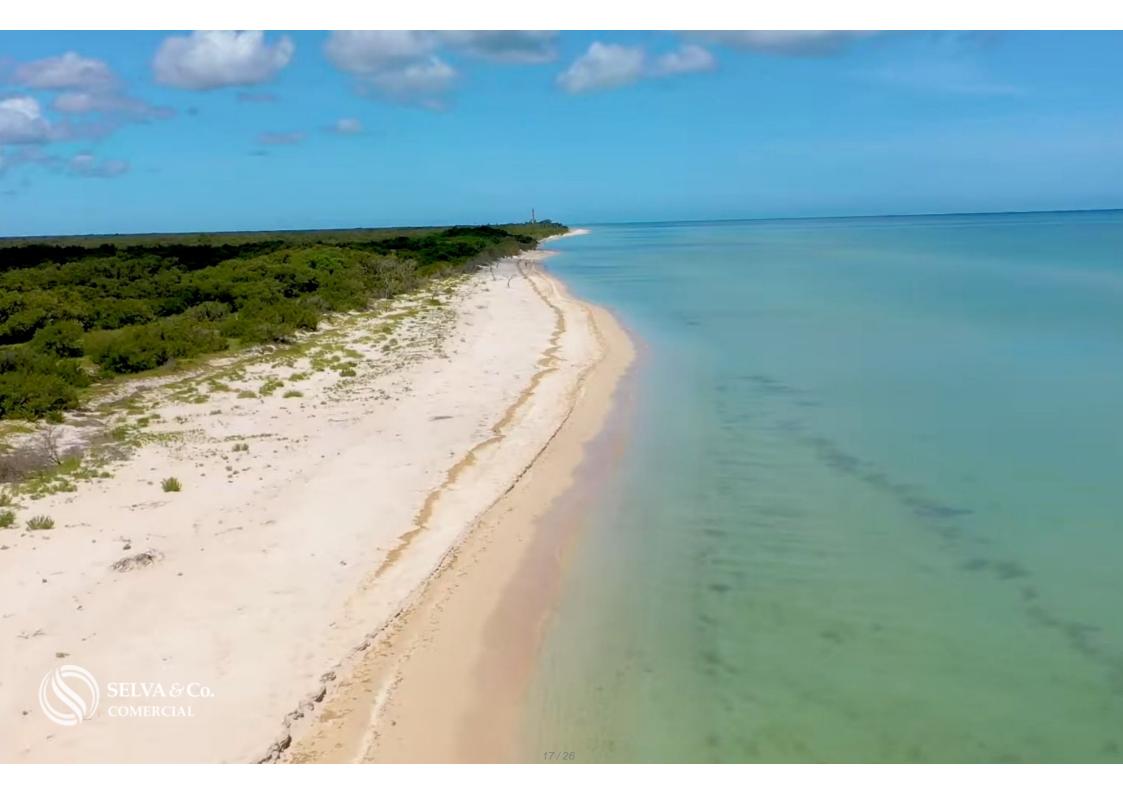

#### Description

ALME200-4 Andrea Llergo

Oceanfront lot of 51,961 sqm, multifamily, for sale in Yucatan.

Multifamily land facing the sea, with a beautiful white sand beach and dune at the front.

Located within the ecological reserve "El Palmar" in Celestún, and just minutes away from the beautiful "Celestún Biosphere Reserve."

Due to its incredible location, it offers beautiful views of the sea and nature.

LAND FEATURES Land use: Multifamily Paved road Sand road

PROPERTY STATUS Property title, legal certainty.

PRICE PER LINEAR METER \$190,000.00 MXN

DIMENSIONS 100 x 546.47 Total: 51,961.03 sqm

LOCATION

Land for sale in Celestún, Yucatán, facing the beautiful beach and surrounded by ecological reserves, very close to the lighthouse.

30 minutes from the municipal seat of Celestún.2 hours from Mérida.