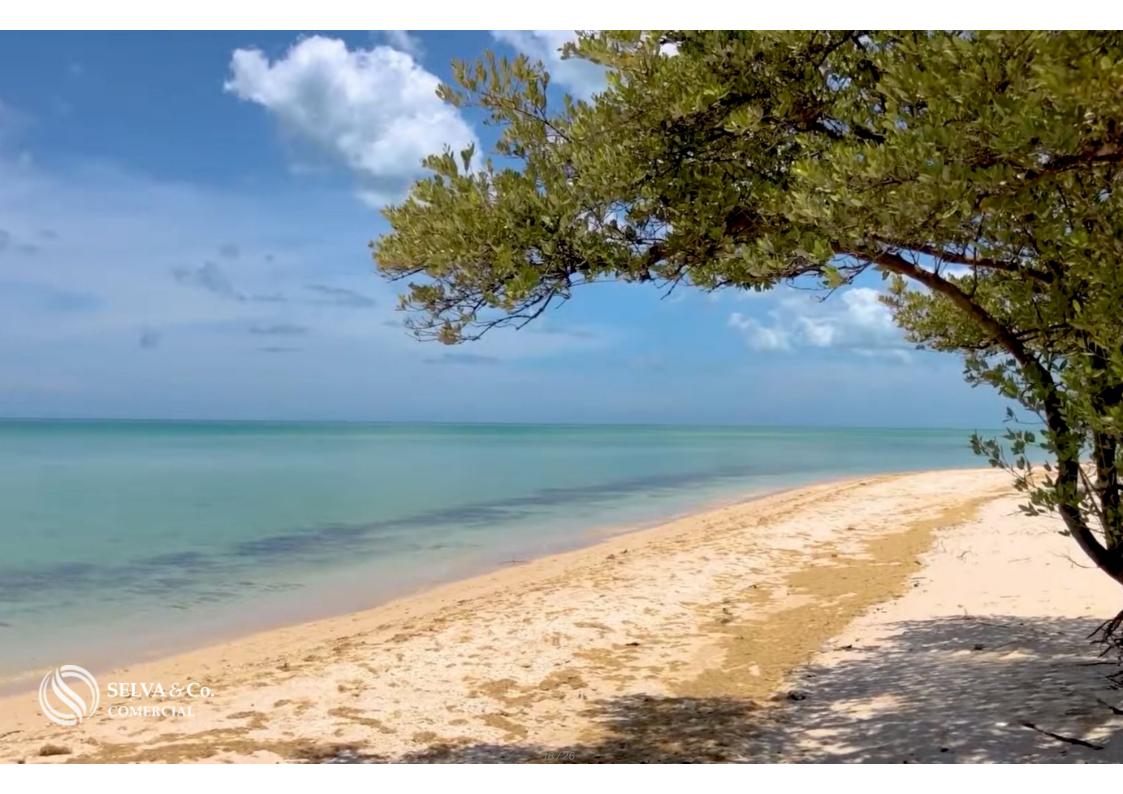

#### Description

ALME200-4 Andrea Llergo

Oceanfront lot of 51,961 sqm, multifamily, for sale in Yucatan.

Multifamily land facing the sea, with a beautiful white sand beach and dune at the front.

Located within the ecological reserve "El Palmar" in Celestún, and just minutes away from the beautiful "Celestún Biosphere Reserve."

Due to its incredible location, it offers beautiful views of the sea and nature.

LAND FEATURES Land use: Multifamily Paved road Sand road

PROPERTY STATUS Property title, legal certainty.

PRICE PER LINEAR METER \$190,000.00 MXN

DIMENSIONS 100 x 546.47 Total: 51,961.03 sqm

LOCATION

Land for sale in Celestún, Yucatán, facing the beautiful beach and surrounded by ecological reserves, very close to the lighthouse.

30 minutes from the municipal seat of Celestún.2 hours from Mérida.