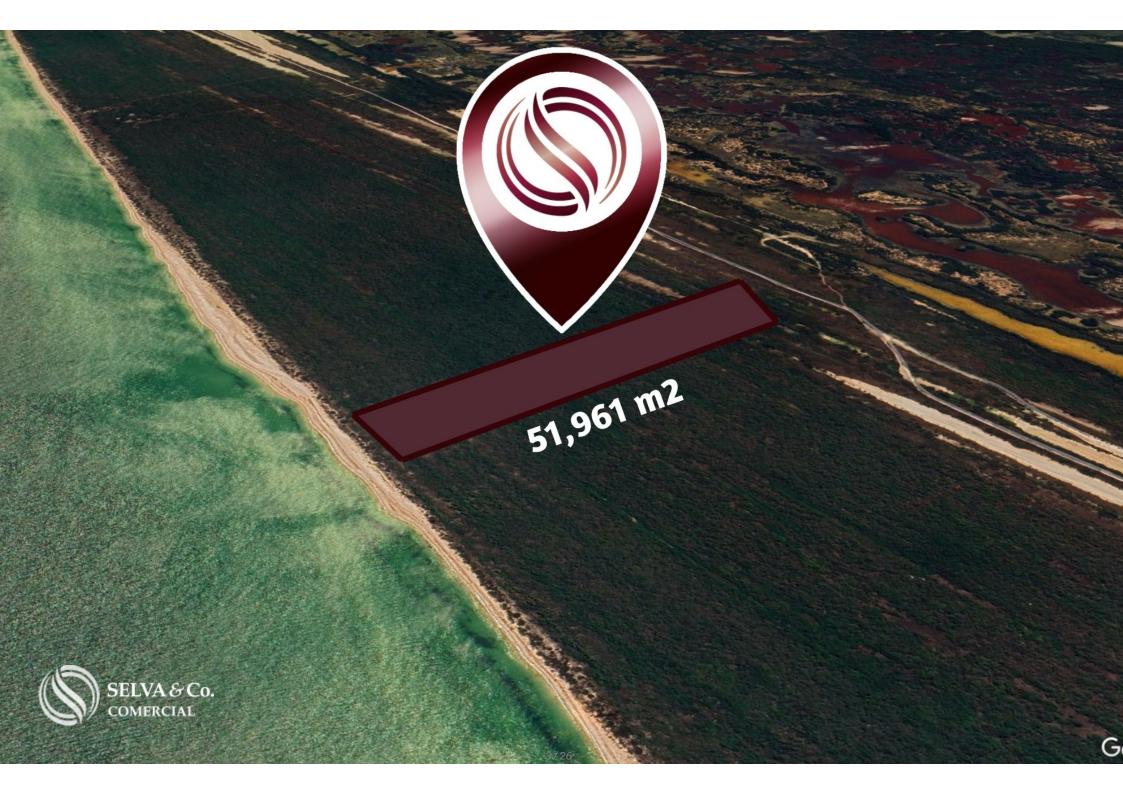

# Oceanfront lot of 51,961 sqm, multifamily, for sale in Yucatan.

| ID: ALME200-4               | Location: Mérida                |
|-----------------------------|---------------------------------|
| Type: Land                  | Land: 51,961 m2 / 559,308.20 ft |
| Land ha: 5.20 ha / 12.84 ac | Land use: Multifamiliar         |

### Total: 51,961 m2

#### Description

ALME200-4 Andrea Llergo

Oceanfront lot of 51,961 sqm, multifamily, for sale in Yucatan.

Multifamily land facing the sea, with a beautiful white sand beach and dune at the front.

Located within the ecological reserve "El Palmar" in Celestún, and just minutes away from the beautiful "Celestún Biosphere Reserve."

DIMENSIONS 100 x 546.47 Total: 51,961.03 sqm

LOCATION

Land for sale in Celestún, Yucatán, facing the beautiful beach and surrounded by ecological reserves, very close to the lighthouse.

30 minutes from the municipal seat of Celestún.2 hours from Mérida.