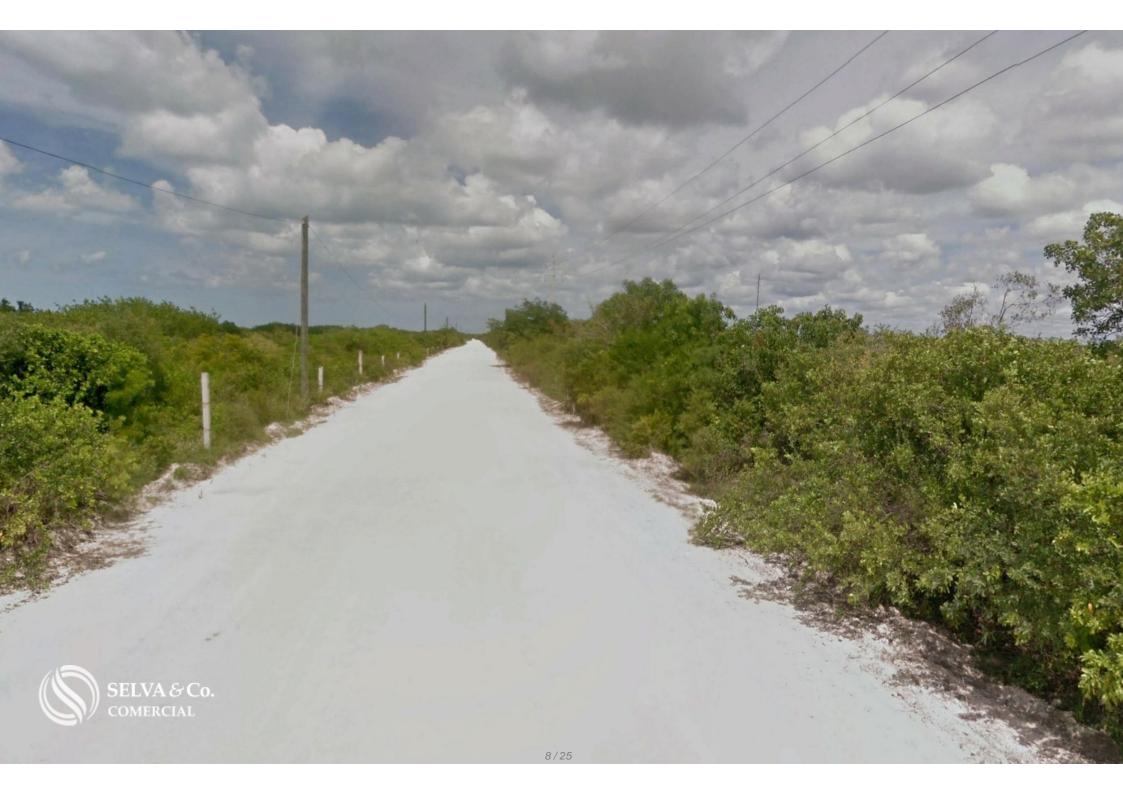

## www.**selvacomercial**.com



# Oceanfront lot of 10,690 sqm, multifamily, for sale in Yucatan.

| ID: ALME200-3              | Location: Mérida                |
|----------------------------|---------------------------------|
| Type: Land                 | Land: 10,690 m2 / 115,067.16 ft |
| Land ha: 1.07 ha / 2.64 ac | Land use: Multifamiliar         |



















Reserva ecológica estatal, El Palmar

"El Palmar"



Reserva de la biosfera, Ría Celestún

Ría Celestún

Celestún

TERRENO LOT



















#### **Description**

ALME200-3 Andrea Llergo

Oceanfront lot of 10,690 sqm, multifamily, for sale in Yucatan.

Multifamily land facing the sea, with a beautiful white sand beach and dune at the front.

Located within the ecological reserve "El Palmar" in Celestún, and just minutes away from the beautiful "Celestún Biosphere Reserve."

Due to its incredible location, it offers beautiful views of the sea and nature.

LAND FEATURES

Land use: Multifamily

#### Paved road

Sand road

#### PROPERTY STATUS

Property title, legal certainty.

PRICE PER LINEAR METER \$190,000.00 MXN

**DIMENSIONS** 

30 x 350

Total: 10,689.55 sqm

#### **LOCATIO