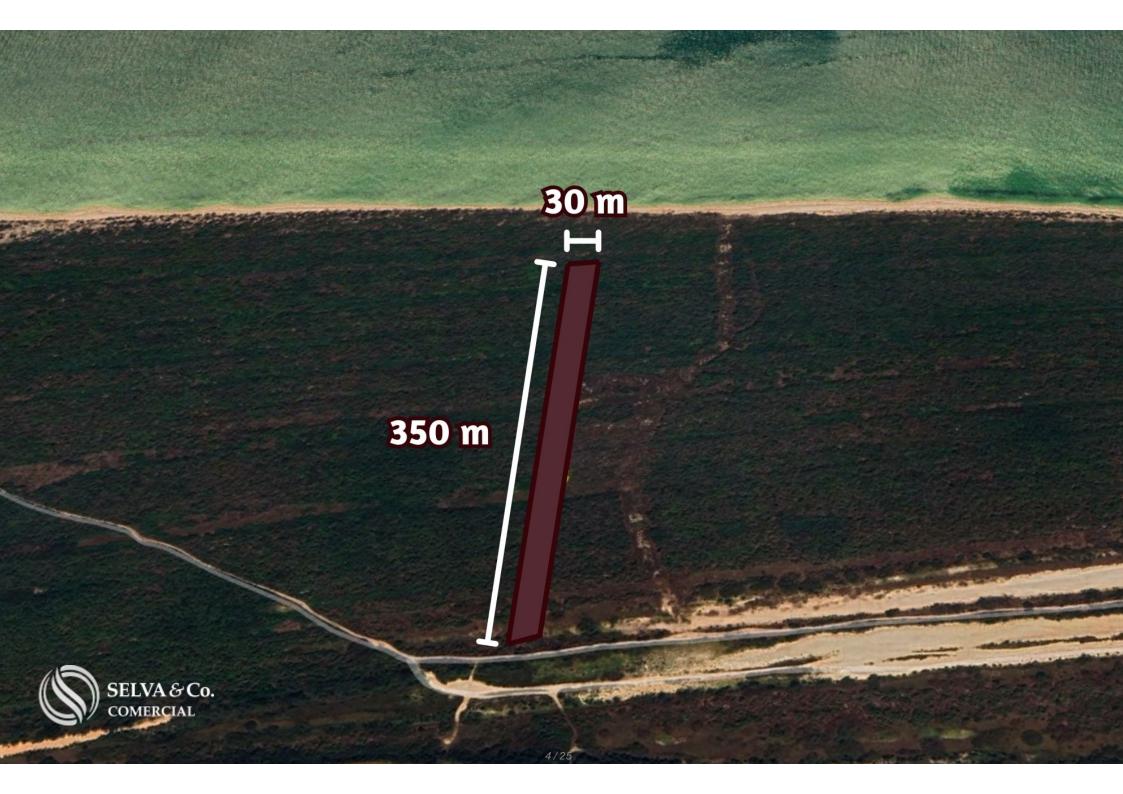

#### PROPERTY STATUS

Property title, legal certainty.

PRICE PER LINEAR METER \$190,000.00 MXN

**DIMENSIONS** 

30 x 350

Total: 10,689.55 sqm