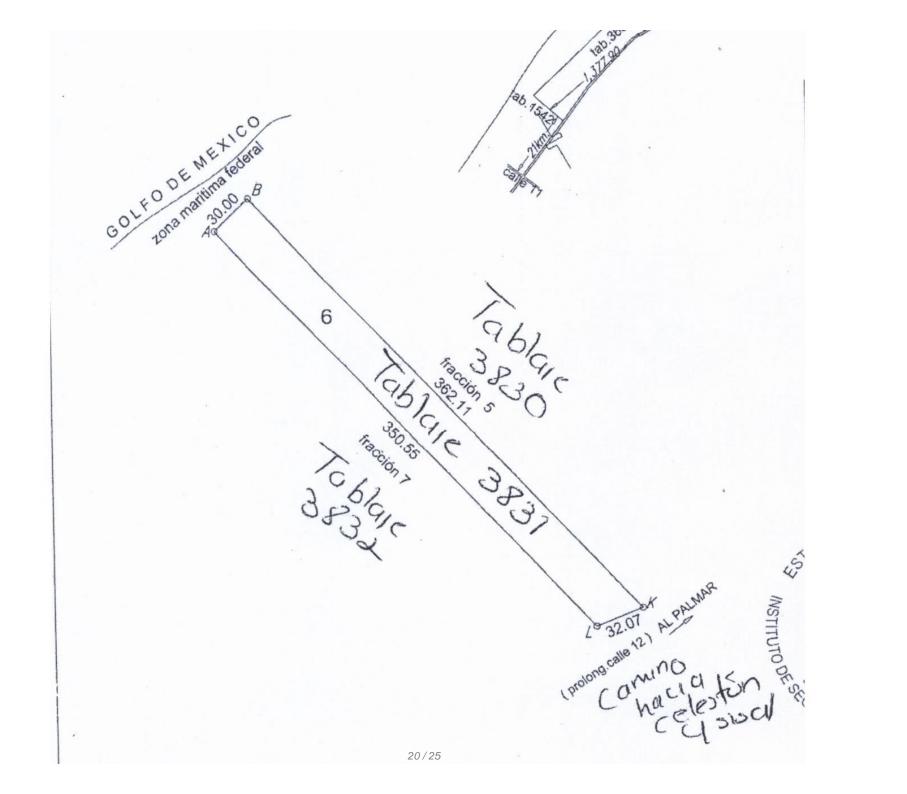

#### PROPERTY STATUS

Property title, legal certainty.

PRICE PER LINEAR METER \$190,000.00 MXN

**DIMENSIONS** 

30 x 350

Total: 10,689.55 sqm