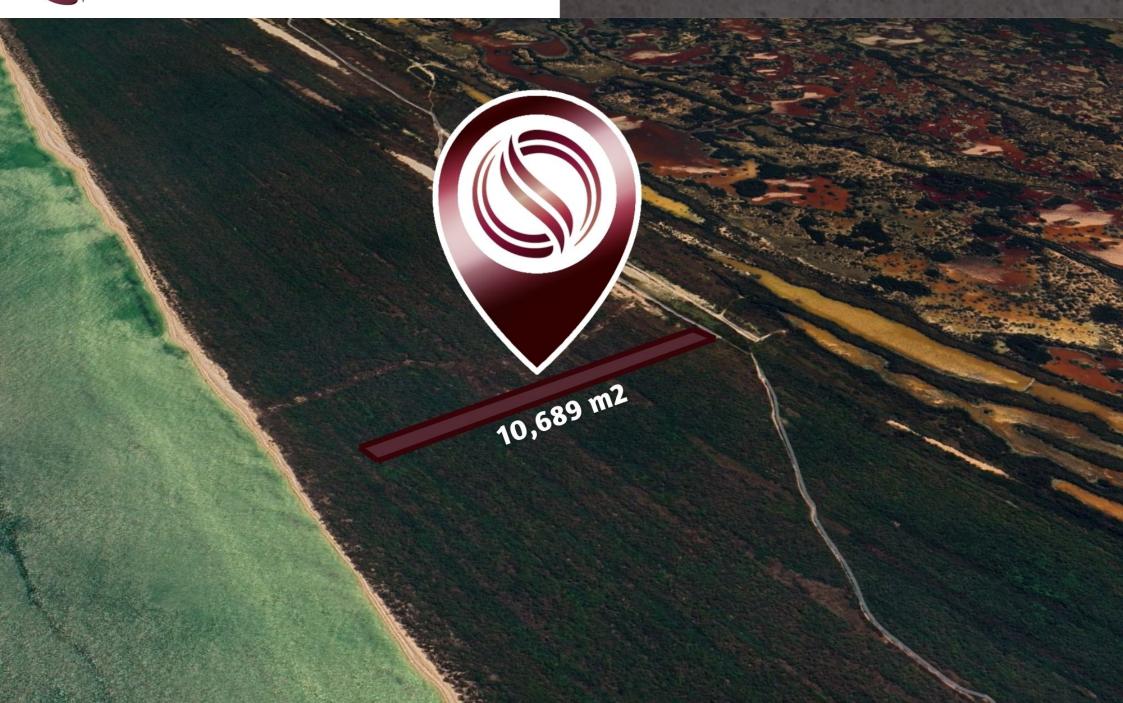

# Oceanfront lot of 10,690 sqm, multifamily, for sale in Yucatan.

| ID: ALME200-3              | Location: Mérida                |
|----------------------------|---------------------------------|
| Type: Land                 | Land: 10,690 m2 / 115,067.16 ft |
| Land ha: 1.07 ha / 2.64 ac | Land use: Multifamiliar         |

#### PROPERTY STATUS

Property title, legal certainty.

PRICE PER LINEAR METER \$190,000.00 MXN

**DIMENSIONS** 

30 x 350

Total: 10,689.55 sqm