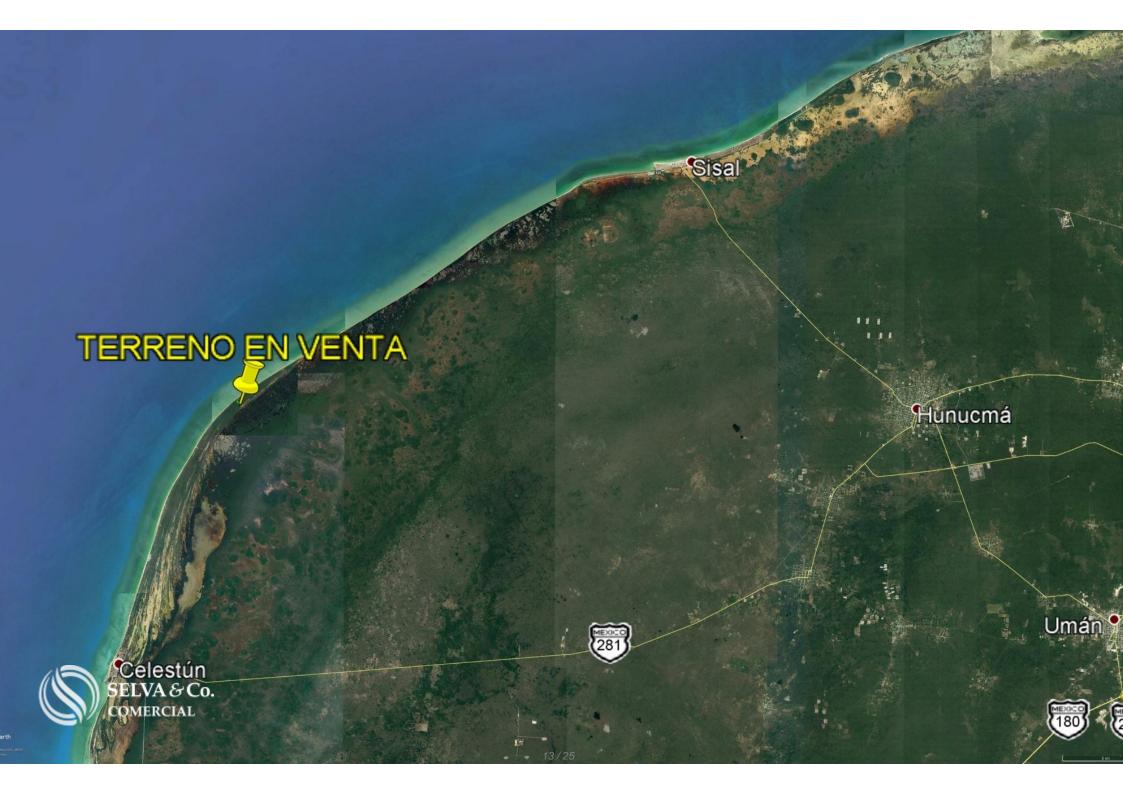

#### **LOCATION**

Land for sale in Celestún, Yucatán, facing the beautiful beach and surrounded by ecological reserves, very close to the lighthouse.

30 minutes from the municipal seat of Celestún.

2 hours from Mérida.