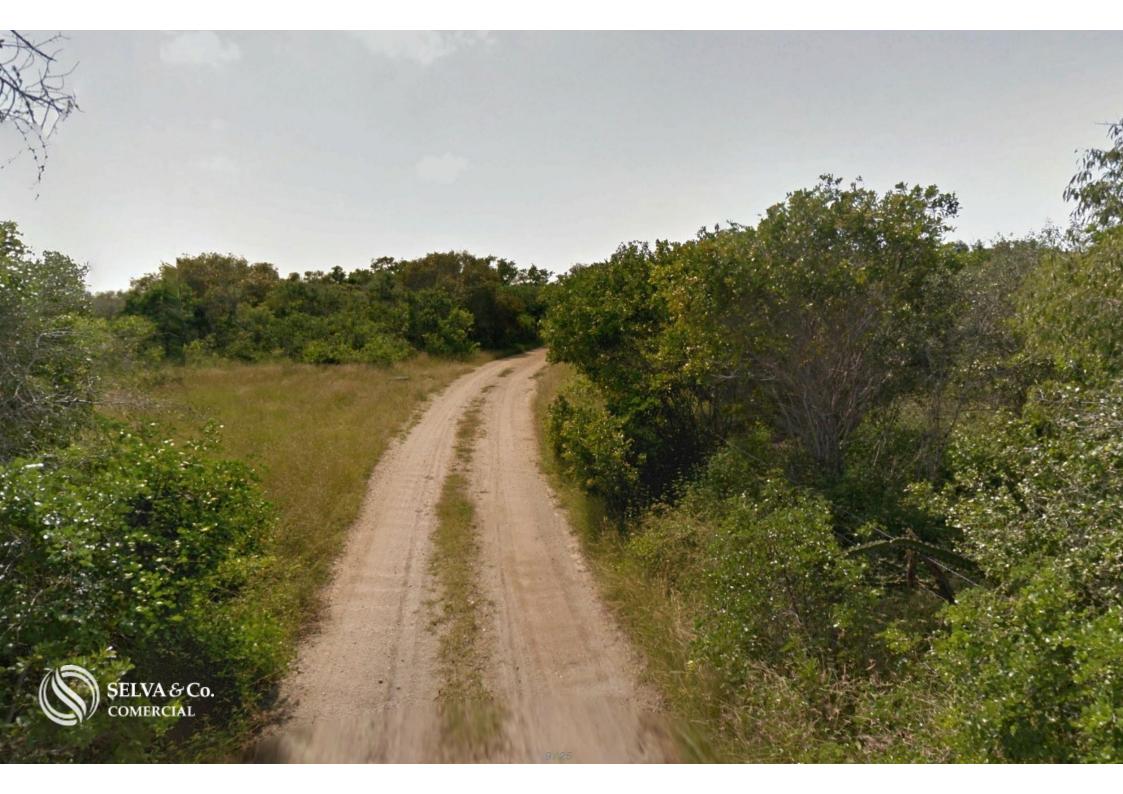

## www.**selvacomercial**.com



# Oceanfront lot of 10,690 sqm, multifamily, for sale in Yucatan.

| ID: ALME200-3              | Location: Mérida                |
|----------------------------|---------------------------------|
| Type: Land                 | Land: 10,690 m2 / 115,067.16 ft |
| Land ha: 1.07 ha / 2.64 ac | Land use: Multifamiliar         |



















Reserva ecológica estatal, El Palmar

"El Palmar"



Reserva de la biosfera, Ría Celestún

Ría Celestún

Celestún

TERRENO LOT



















#### **Description**

ALME200-3 Andrea Llergo

Oceanfront lot of 10,690 sqm, multifamily, for sale in Yucatan.

Multifamily land facing the sea, with a beautiful white sand beach and dune at the front.

Located within the ecological reserve "El Palmar" in Celestún, and just minutes away from the beautiful "Celestún Biosphere Reserve."

Due to its incredible location, it offers beautiful views of the sea and nature.

LAND FEATURES

Land use: Multifamily

#### Paved road

Sand road

#### PROPERTY STATUS

Property title, legal certainty.

PRICE PER LINEAR METER \$190,000.00 MXN

**DIMENSIONS** 

30 x 350

Total: 10,689.55 sqm

#### **LOCATION*