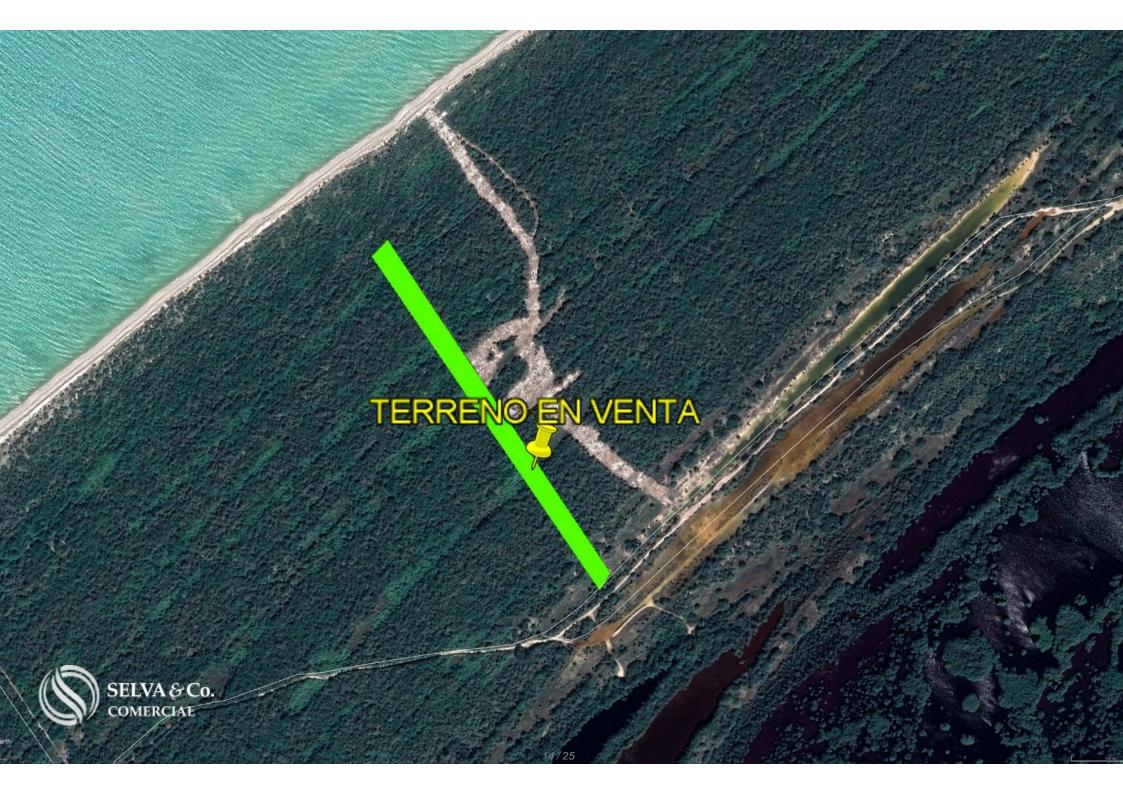

# Oceanfront lot of 10,690 sqm, multifamily, for sale in Yucatan.

| ID: ALME200-3              | Location: Mérida                |
|----------------------------|---------------------------------|
| Type: Land                 | Land: 10,690 m2 / 115,067.16 ft |
| Land ha: 1.07 ha / 2.64 ac | Land use: Multifamiliar         |

#### PROPERTY STATUS

Property title, legal certainty.

PRICE PER LINEAR METER \$190,000.00 MXN

**DIMENSIONS** 

30 x 350

Total: 10,689.55 sqm

#### **LOCATION**

Land for sale in Celestún, Yucatán, facing the beautiful beach and surrounded by ecological reserves, very close to the lighthouse.

30 minutes from the municipal seat of Celestún.

2 hours from Mérida.