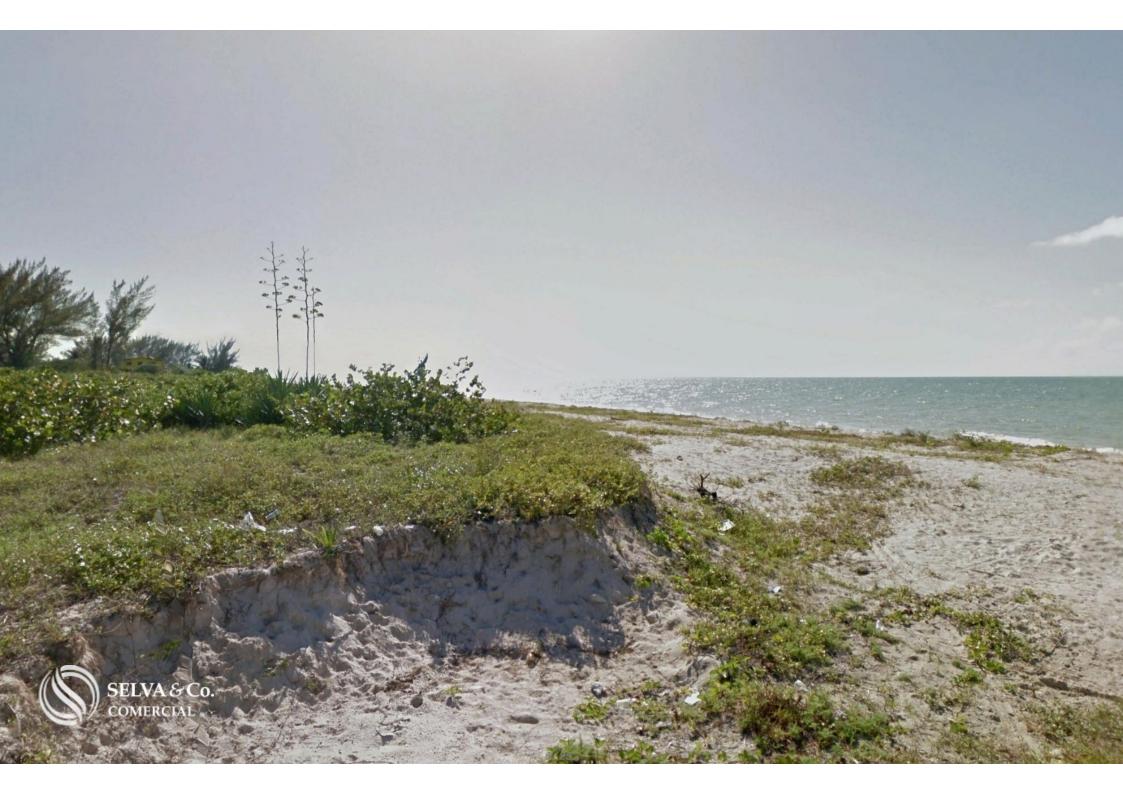

# Oceanfront lot of 10,690 sqm, multifamily, for sale in Yucatan.

| ID: ALME200-3              | Location: Mérida                |
|----------------------------|---------------------------------|
| Type: Land                 | Land: 10,690 m2 / 115,067.16 ft |
| Land ha: 1.07 ha / 2.64 ac | Land use: Multifamiliar         |

#### **Description**

ALME200-3 Andrea Llergo

Oceanfront lot of 10,690 sqm, multifamily, for sale in Yucatan.

Multifamily land facing the sea, with a beautiful white sand beach and dune at the front.

Located within the ecological reserve "El Palmar" in Celestún, and just minutes away from the beautiful "Celestún Biosphere Reserve."

Due to its incredible location, it offers beautiful views of the sea and nature.

LAND FEATURES

Land use: Multifamily

#### **LOCATION**

Land for sale in Celestún, Yucatán, facing the beautiful beach and surrounded by ecological reserves, very close to the lighthouse.

30 minutes from the municipal seat of Celestún.

2 hours from Mérida.