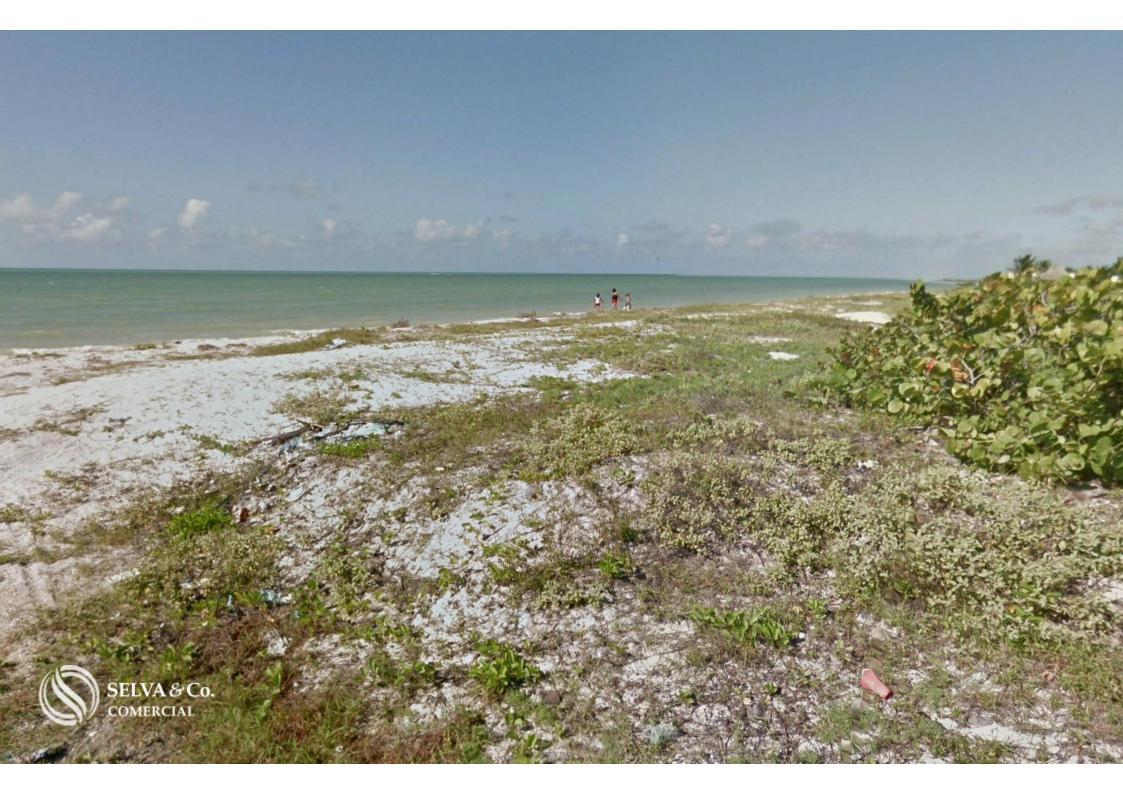

# Oceanfront lot of 10,690 sqm, multifamily, for sale in Yucatan.

| ID: ALME200-3              | Location: Mérida                |
|----------------------------|---------------------------------|
| Type: Land                 | Land: 10,690 m2 / 115,067.16 ft |
| Land ha: 1.07 ha / 2.64 ac | Land use: Multifamiliar         |

#### **Description**

ALME200-3 Andrea Llergo

Oceanfront lot of 10,690 sqm, multifamily, for sale in Yucatan.

Multifamily land facing the sea, with a beautiful white sand beach and dune at the front.

Located within the ecological reserve "El Palmar" in Celestún, and just minutes away from the beautiful "Celestún Biosphere Reserve."

Due to its incredible location, it offers beautiful views of the sea and nature.

LAND FEATURES

Land use: Multifamily

#### **LOCATION**

Land for sale in Celestún, Yucatán, facing the beautiful beach and surrounded by ecological reserves, very close to the lighthouse.

30 minutes from the municipal seat of Celestún.

2 hours from Mérida.