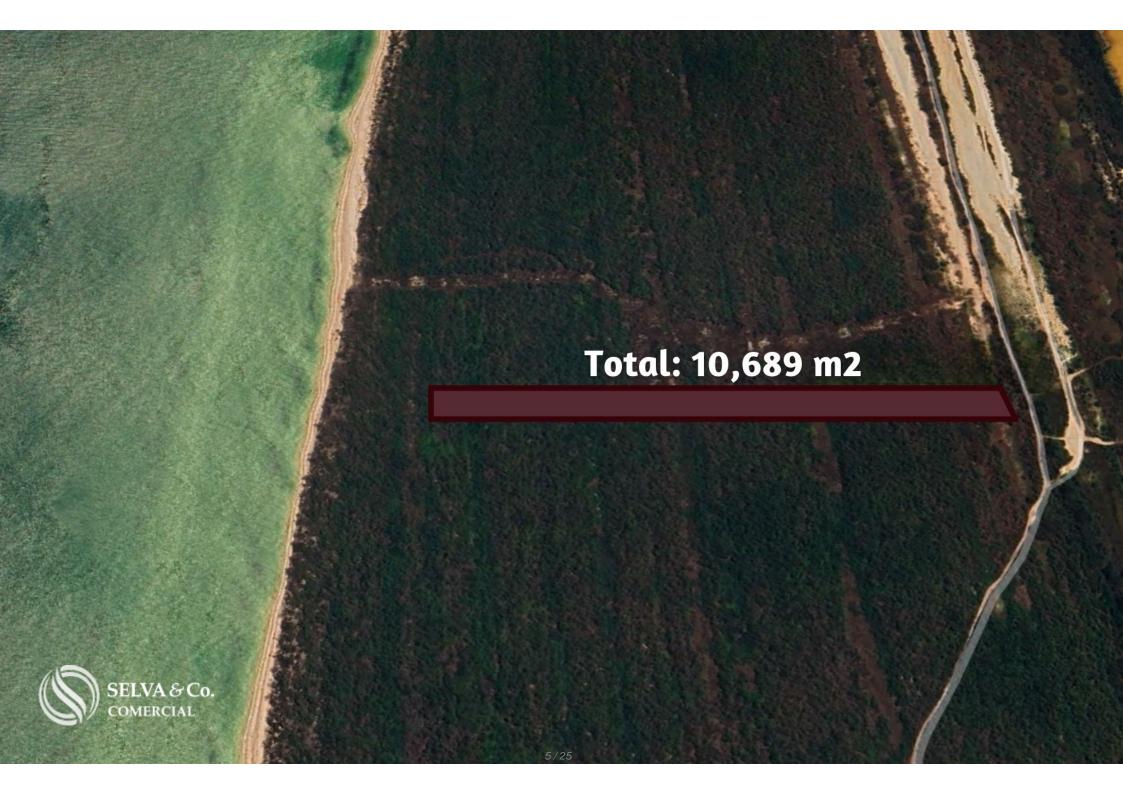

#### PROPERTY STATUS

Property title, legal certainty.

PRICE PER LINEAR METER \$190,000.00 MXN

**DIMENSIONS** 

30 x 350

Total: 10,689.55 sqm