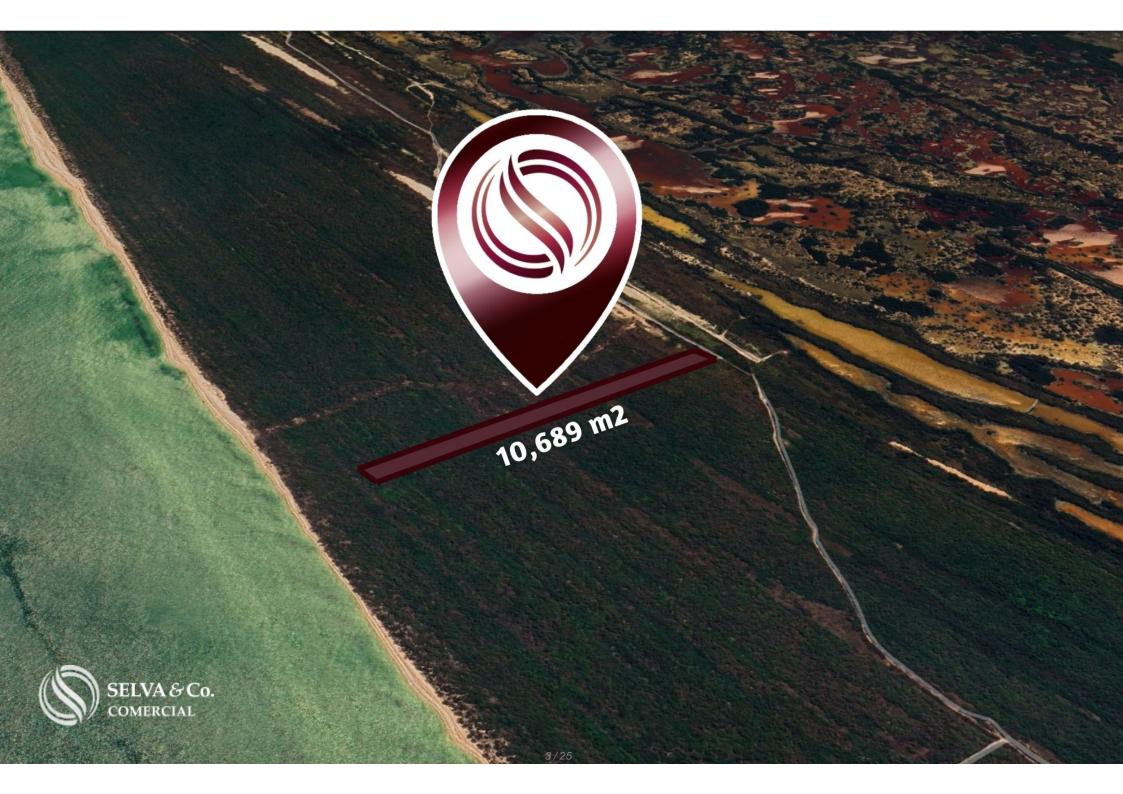

# Oceanfront lot of 10,690 sqm, multifamily, for sale in Yucatan.

| ID: ALME200-3              | Location: Mérida                |
|----------------------------|---------------------------------|
| Type: Land                 | Land: 10,690 m2 / 115,067.16 ft |
| Land ha: 1.07 ha / 2.64 ac | Land use: Multifamiliar         |

#### PROPERTY STATUS

Property title, legal certainty.

PRICE PER LINEAR METER \$190,000.00 MXN

**DIMENSIONS** 

30 x 350

Total: 10,689.55 sqm