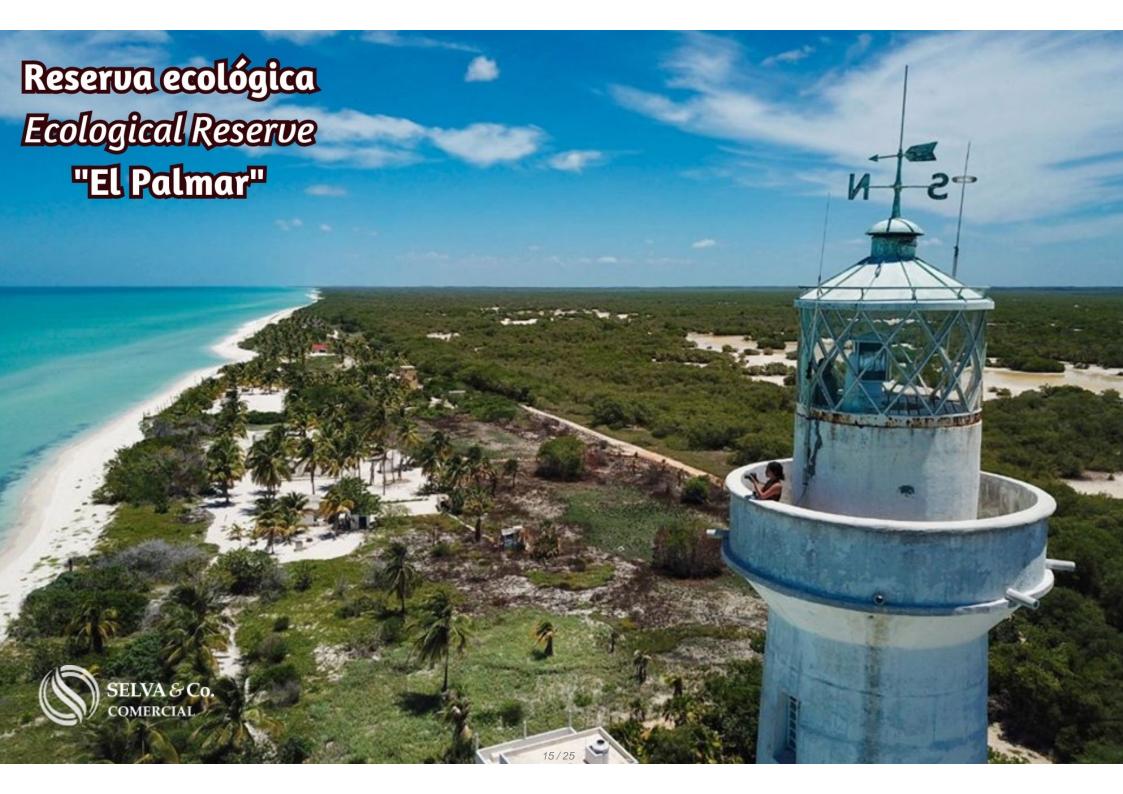

Reserva ecológica estatal, El Palmar

"El Palmar"

Reserva de la biosfera, Ría Celestún

Ría Celestún

Celestún

TERRENO LOT

#### **Description**

ALME200-3 Andrea Llergo

Oceanfront lot of 10,690 sqm, multifamily, for sale in Yucatan.

Multifamily land facing the sea, with a beautiful white sand beach and dune at the front.

Located within the ecological reserve "El Palmar" in Celestún, and just minutes away from the beautiful "Celestún Biosphere Reserve."