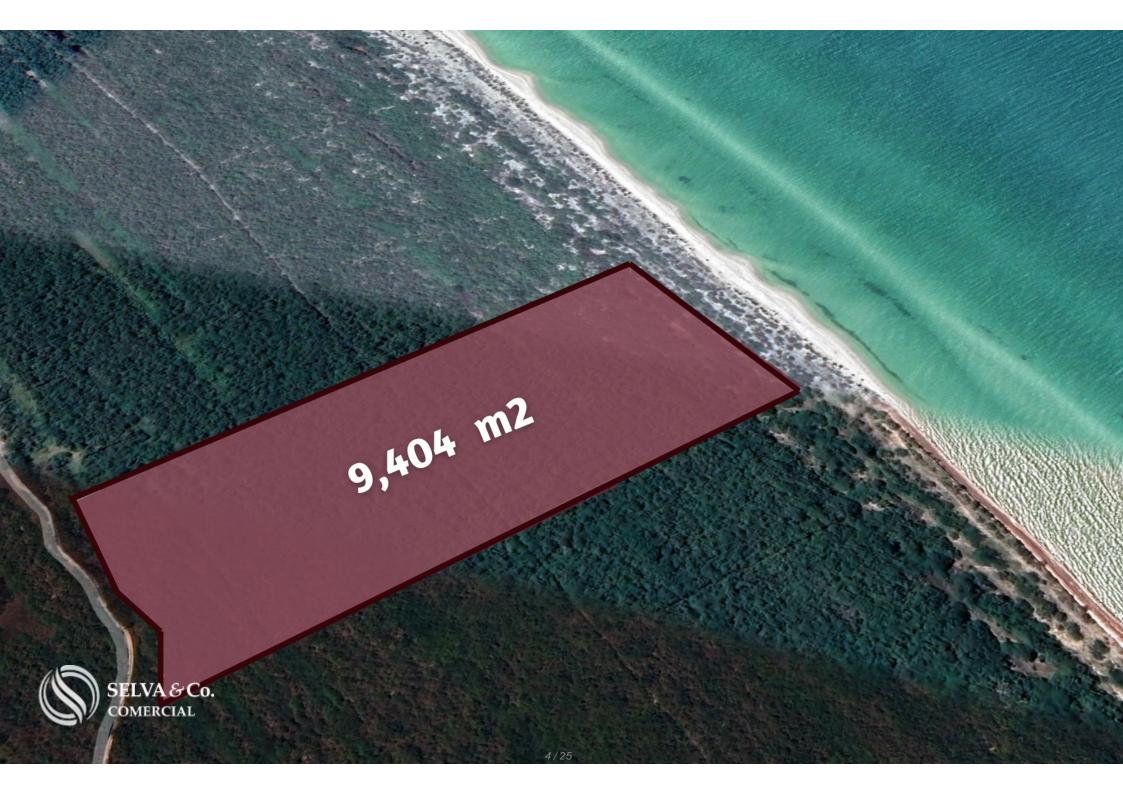

## Oceanfront lot of 9,404 sqm, multifamily, for sale in Yucatan.

| ID: ALME200-2              | Location: Mérida               |
|----------------------------|--------------------------------|
| Type: Land                 | Land: 9,404 m2 / 101,224.66 ft |
| Land ha: 0.94 ha / 2.32 ac | Land use: Multifamiliar        |

Reserva ecológica estatal, El Palmar

"El Palmar"

Reserva de la biosfera, Ría Celestún

Ría Celestún

Celestún

TERRENO LOT

#### **Description**

ALME200-2 Andrea Llergo

Oceanfront lot of 9,404 sqm, multifamily, for sale in Yucatan.

Multifamily land facing the sea, with a beautiful white sand beach and dune at the front.

Located within the ecological reserve "El Palmar" in Celestún, and just minutes away from the beautiful "Celestún Biosphere Reserve."

Due to its incredible location, it offers beautiful views of the sea and nature.

LAND FEATURES

Land use: Multifamily