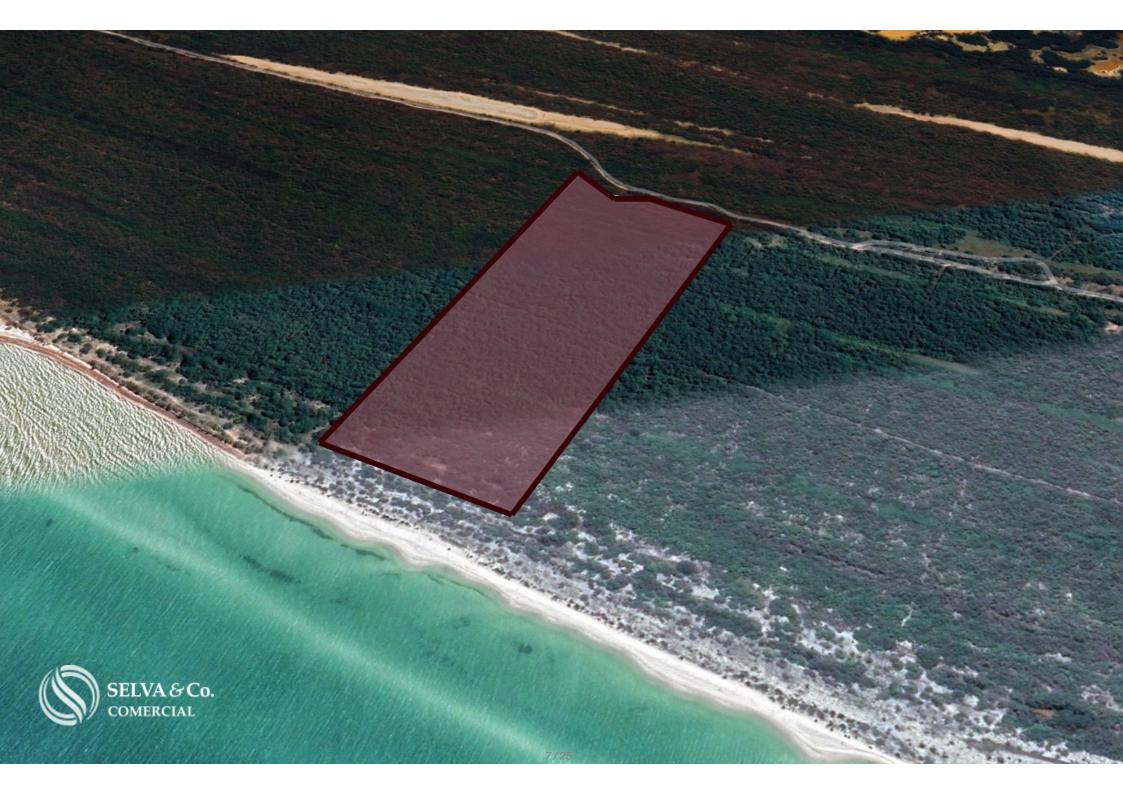

## Oceanfront lot of 9,404 sqm, multifamily, for sale in Yucatan.

| ID: ALME200-2              | Location: Mérida               |
|----------------------------|--------------------------------|
| Type: Land                 | Land: 9,404 m2 / 101,224.66 ft |
| Land ha: 0.94 ha / 2.32 ac | Land use: Multifamiliar        |

Reserva ecológica estatal, El Palmar

"El Palmar"

Reserva de la biosfera, Ría Celestún

Ría Celestún

Celestún

TERRENO LOT

#### **Description**

ALME200-2 Andrea Llergo

Oceanfront lot of 9,404 sqm, multifamily, for sale in Yucatan.

Multifamily land facing the sea, with a beautiful white sand beach and dune at the front.

Located within the ecological reserve "El Palmar" in Celestún, and just minutes away from the beautiful "Celestún Biosphere Reserve."