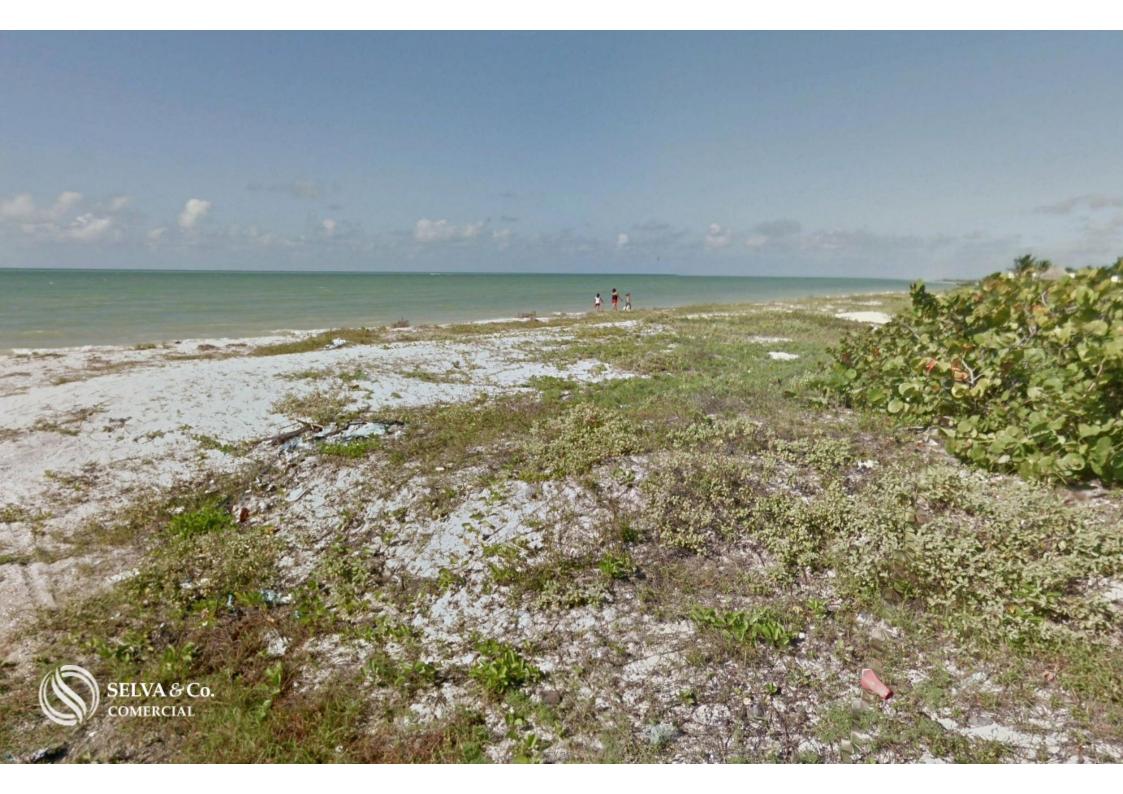

#### **Description**

ALME200-2 Andrea Llergo

Oceanfront lot of 9,404 sqm, multifamily, for sale in Yucatan.

Multifamily land facing the sea, with a beautiful white sand beach and dune at the front.

Located within the ecological reserve "El Palmar" in Celestún, and just minutes away from the beautiful "Celestún Biosphere Reserve."

Due to its incredible location, it offers beautiful views of the sea and nature.

LAND FEATURES

Land use: Multifamily

#### **LOCATION**

Land for sale in Celestún, Yucatán, facing the beautiful beach and surrounded by ecological reserves, very close to the lighthouse.

30 minutes from the municipal seat of Celestún.

2 hours from Mérida.