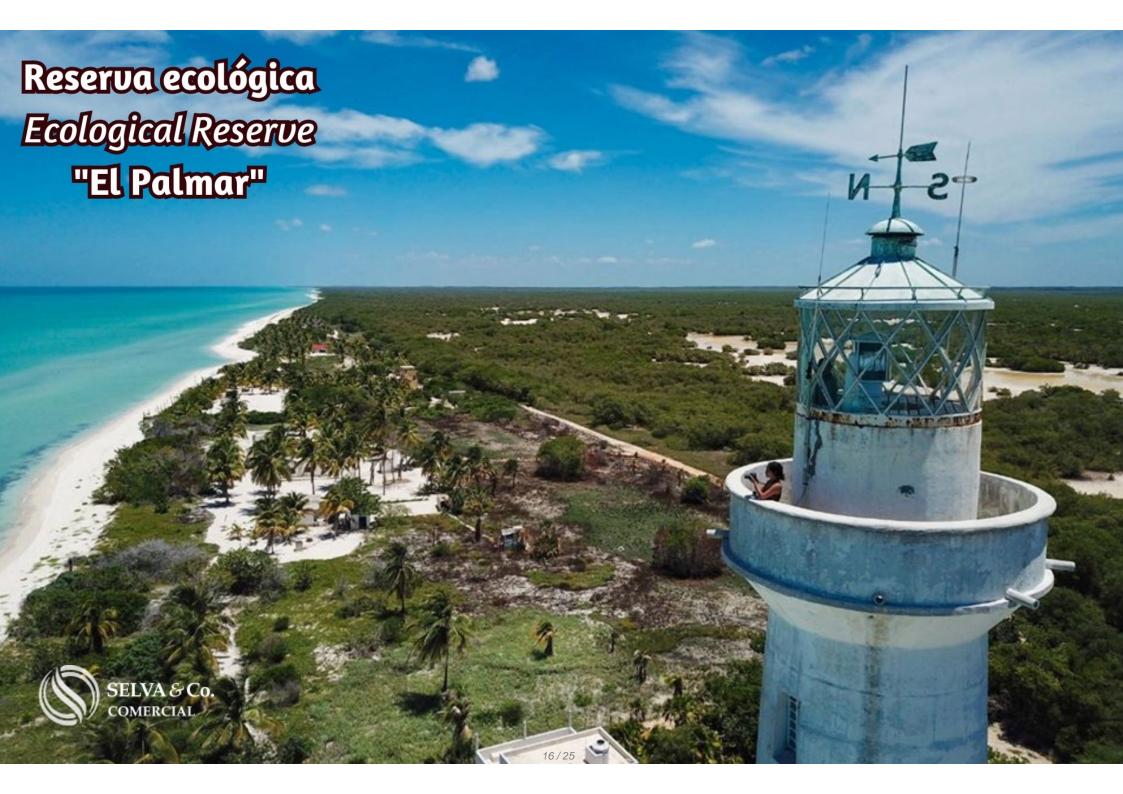

Reserva ecológica estatal, El Palmar

"El Palmar"

Reserva de la biosfera, Ría Celestún

Ría Celestún

Celestún

TERRENO LOT

#### **Description**

ALME200-2 Andrea Llergo

Oceanfront lot of 9,404 sqm, multifamily, for sale in Yucatan.

Multifamily land facing the sea, with a beautiful white sand beach and dune at the front.

Located within the ecological reserve "El Palmar" in Celestún, and just minutes away from the beautiful "Celestún Biosphere Reserve."

#### **LOCATION**

Land for sale in Celestún, Yucatán, facing the beautiful beach and surrounded by ecological reserves, very close to the lighthouse.

30 minutes from the municipal seat of Celestún.

2 hours from Mérida.