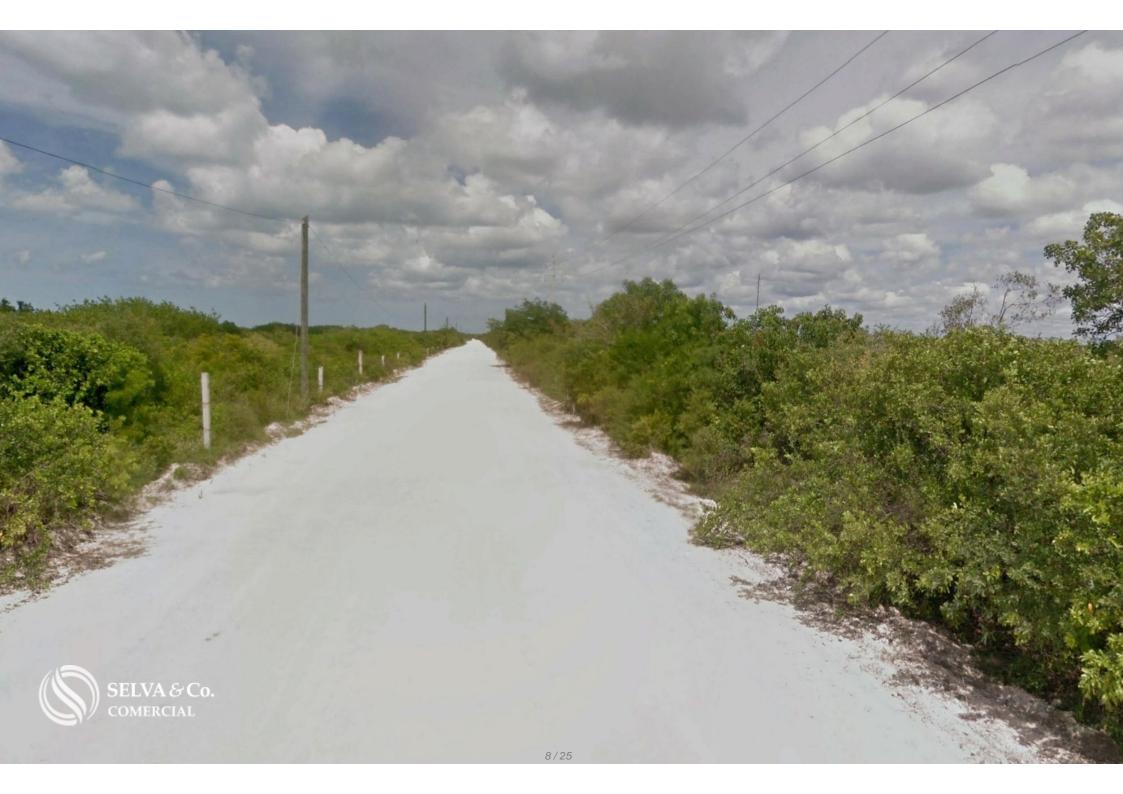

### www.selvacomercial.com



## Oceanfront lot of 9,404 sqm, multifamily, for sale in Yucatan.

| ID: ALME200-2              | Location: Mérida               |
|----------------------------|--------------------------------|
| Type: Land                 | Land: 9,404 m2 / 101,224.66 ft |
| Land ha: 0.94 ha / 2.32 ac | Land use: Multifamiliar        |



















Reserva ecológica estatal, El Palmar

"El Palmar"



Reserva de la biosfera, Ría Celestún

Ría Celestún

Celestún

TERRENO LOT



















#### **Description**

ALME200-2 Andrea Llergo

Oceanfront lot of 9,404 sqm, multifamily, for sale in Yucatan.

Multifamily land facing the sea, with a beautiful white sand beach and dune at the front.

Located within the ecological reserve "El Palmar" in Celestún, and just minutes away from the beautiful "Celestún Biosphere Reserve."

Due to its incredible location, it offers beautiful views of the sea and nature.

LAND FEATURES

Land use: Multifamily

#### Paved road

Sand road

#### PROPERTY STATUS

Property title, legal certainty.

PRICE PER LINEAR METER \$190,000.00 MXN

#### **LOCATION**

Land for sale in Celestún, Yucatán, facing th