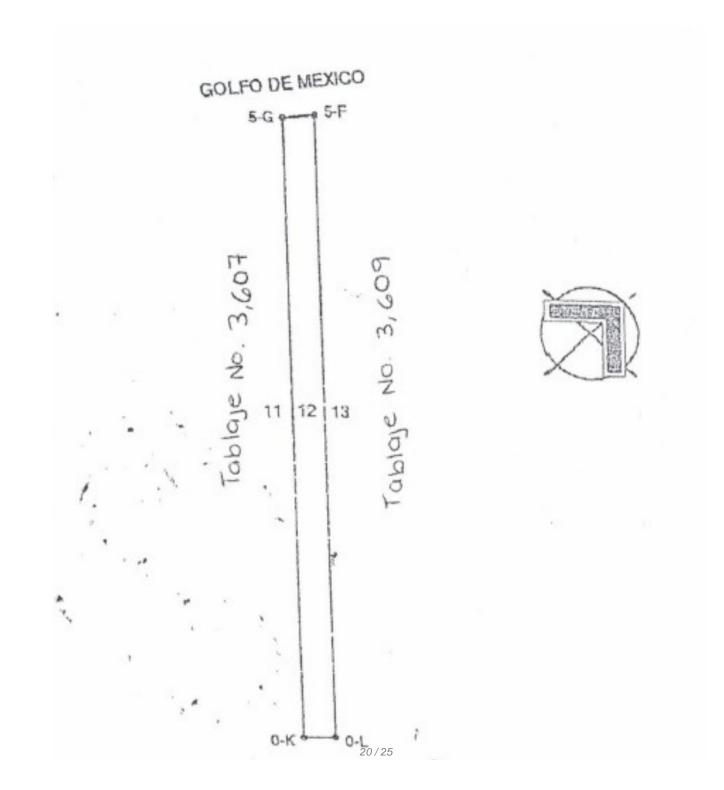

## Oceanfront lot of 9,404 sqm, multifamily, for sale in Yucatan.

| ID: ALME200-2              | Location: Mérida               |
|----------------------------|--------------------------------|
| Type: Land                 | Land: 9,404 m2 / 101,224.66 ft |
| Land ha: 0.94 ha / 2.32 ac | Land use: Multifamiliar        |

#### PROPERTY STATUS

Property title, legal certainty.

PRICE PER LINEAR METER \$190,000.00 MXN