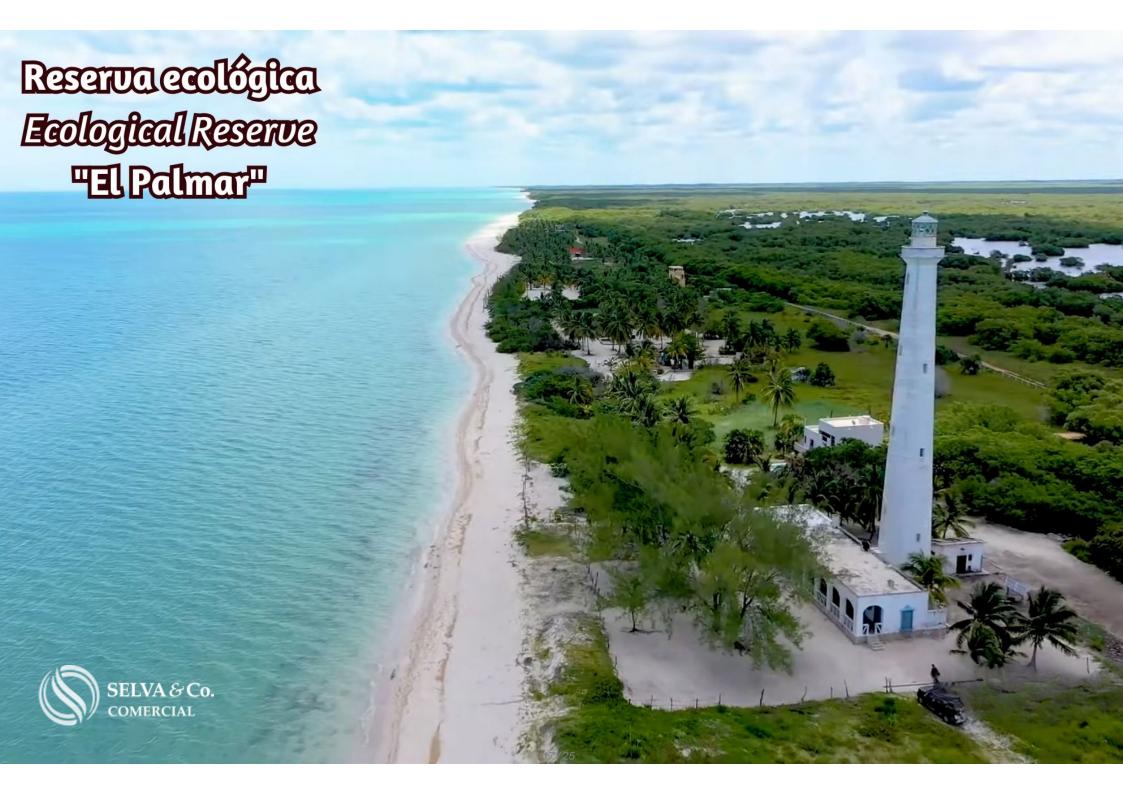

Reserva ecológica estatal, El Palmar

"El Palmar"

Reserva de la biosfera, Ría Celestún

Ría Celestún

Celestún

TERRENO LOT

#### **Description**

ALME200-2 Andrea Llergo

Oceanfront lot of 9,404 sqm, multifamily, for sale in Yucatan.

Multifamily land facing the sea, with a beautiful white sand beach and dune at the front.

Located within the ecological reserve "El Palmar" in Celestún, and just minutes away from the beautiful "Celestún Biosphere Reserve."

#### **LOCATION**

Land for sale in Celestún, Yucatán, facing the beautiful beach and surrounded by ecological reserves, very close to the lighthouse.

30 minutes from the municipal seat of Celestún.

2 hours from Mérida.