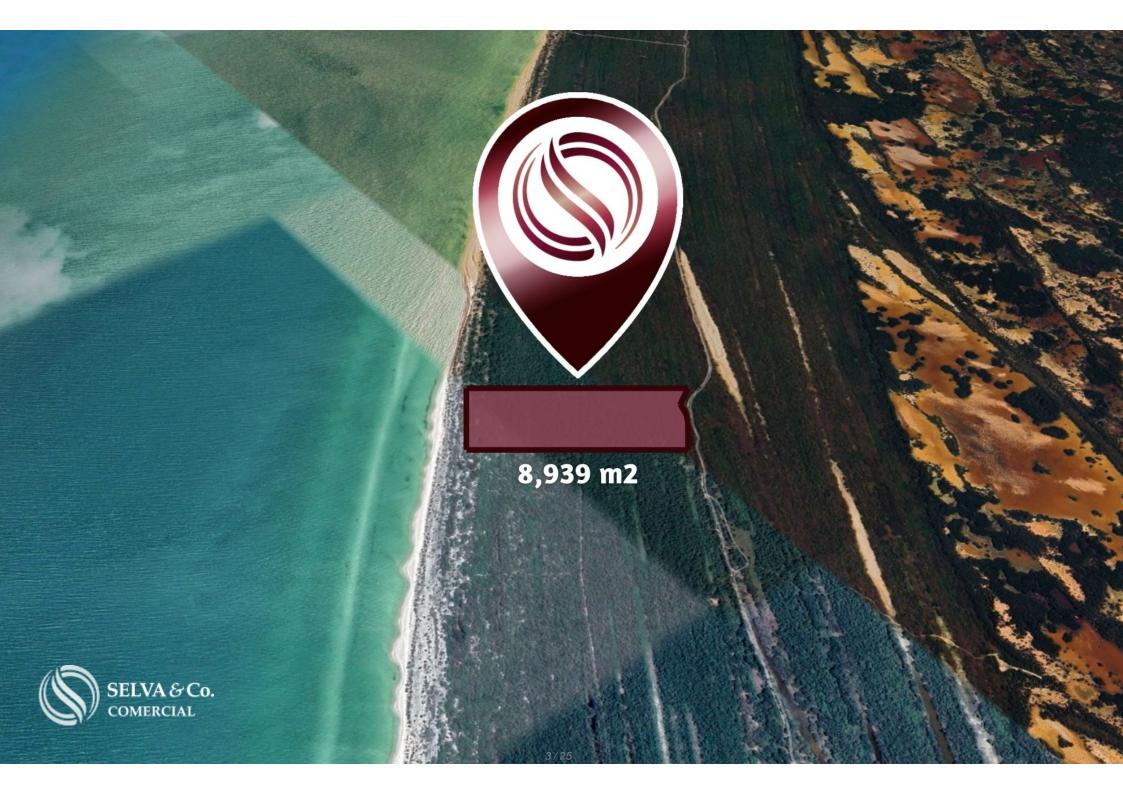

# Oceanfront lot of 8,939 sqm, multifamily, for sale in Yucatan.

| ID: ALME200-1              | Location: Mérida              |
|----------------------------|-------------------------------|
| Type: Land                 | Land: 8,939 m2 / 96,219.40 ft |
| Land ha: 0.89 ha / 2.21 ac | Land use: Multifamiliar       |

#### Description

ALME200-1 Andrea Llergo

Oceanfront lot of 8,939 sqm, multifamily, for sale in Yucatan.

Multifamily land facing the sea, with a beautiful white sand beach and dune at the front.

Located within the ecological reserve "El Palmar" in Celestún, and just minutes away from the beautiful "Celestún Biosphere Reserve."