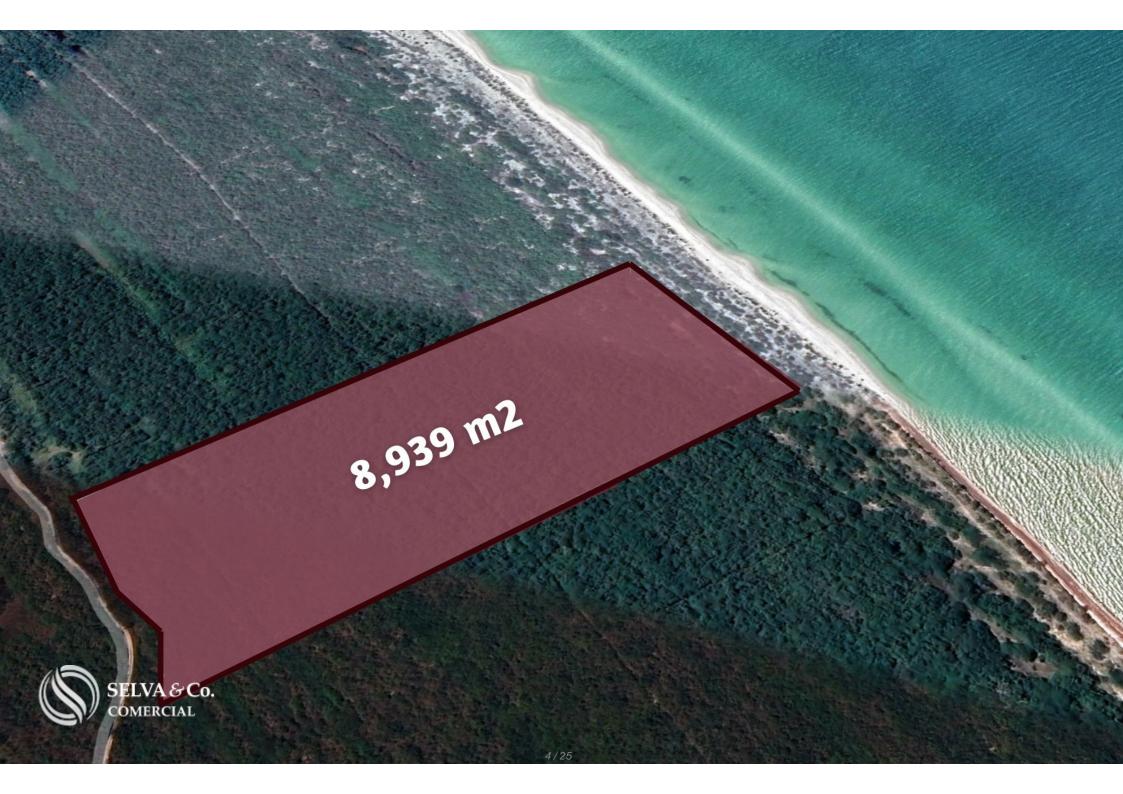

# Oceanfront lot of 8,939 sqm, multifamily, for sale in Yucatan.

| ID: ALME200-1              | Location: Mérida              |
|----------------------------|-------------------------------|
| Type: Land                 | Land: 8,939 m2 / 96,219.40 ft |
| Land ha: 0.89 ha / 2.21 ac | Land use: Multifamiliar       |

#### Description

ALME200-1 Andrea Llergo

Oceanfront lot of 8,939 sqm, multifamily, for sale in Yucatan.

Multifamily land facing the sea, with a beautiful white sand beach and dune at the front.

Located within the ecological reserve "El Palmar" in Celestún, and just minutes away from the beautiful "Celestún Biosphere Reserve."

Due to its incredible location, it offers beautiful views of the sea and nature.

LAND FEATURES Land use: Multifamily Paved road Sand road

PROPERTY STATUS Property title, legal certainty.