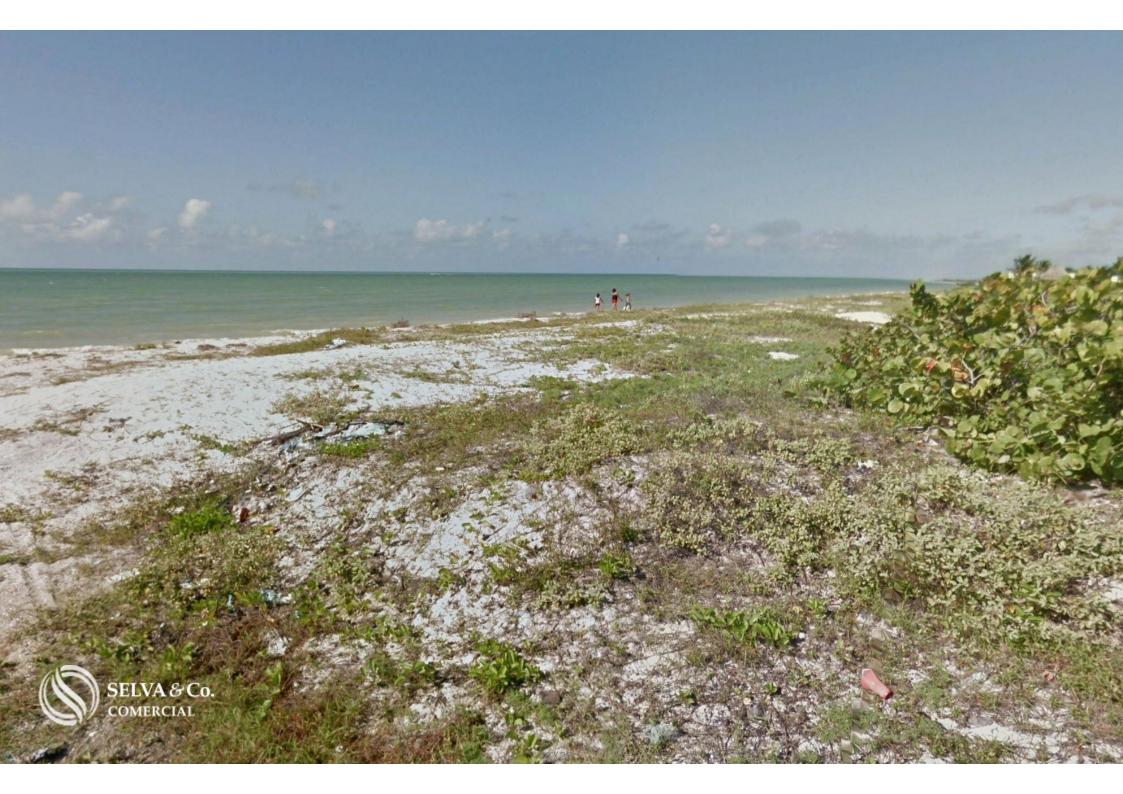

# Oceanfront lot of 8,939 sqm, multifamily, for sale in Yucatan.

| ID: ALME200-1              | Location: Mérida              |
|----------------------------|-------------------------------|
| Type: Land                 | Land: 8,939 m2 / 96,219.40 ft |
| Land ha: 0.89 ha / 2.21 ac | Land use: Multifamiliar       |

#### Description

ALME200-1 Andrea Llergo

Oceanfront lot of 8,939 sqm, multifamily, for sale in Yucatan.

Multifamily land facing the sea, with a beautiful white sand beach and dune at the front.

Located within the ecological reserve "El Palmar" in Celestún, and just minutes away from the beautiful "Celestún Biosphere Reserve."

Due to its incredible location, it offers beautiful views of the sea and nature.

LAND FEATURES Land use: Multifamily Paved road Sand road

PROPERTY STATUS Property title, legal certainty.

### PRICE PER LINEAR METER \$190,000.00 MXN

LOCATION

Land for sale in Celestún, Yucatán, facing the beautiful beach and surrounded by ecological reserves, very close to the lighthouse. 30 minutes from the municipal seat of Celestún. 2 hours from Mérida.