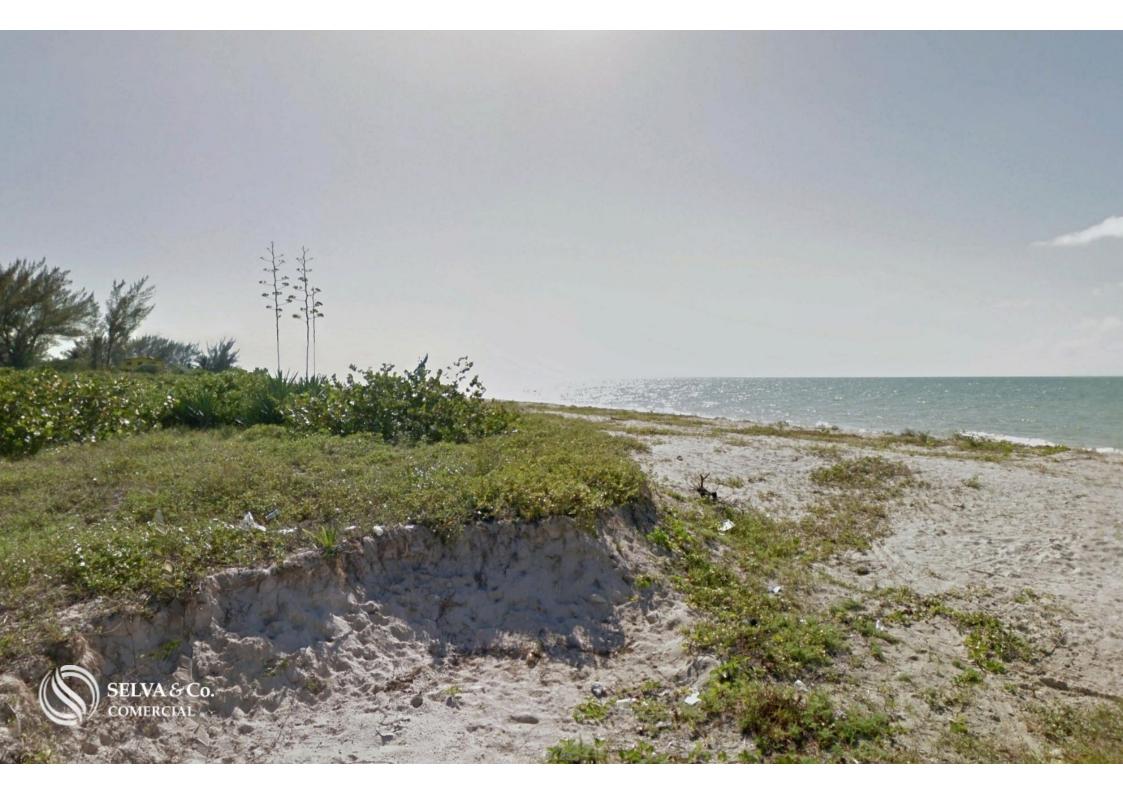

# Oceanfront lot of 8,939 sqm, multifamily, for sale in Yucatan.

| ID: ALME200-1              | Location: Mérida              |
|----------------------------|-------------------------------|
| Type: Land                 | Land: 8,939 m2 / 96,219.40 ft |
| Land ha: 0.89 ha / 2.21 ac | Land use: Multifamiliar       |

#### Description

ALME200-1 Andrea Llergo

Oceanfront lot of 8,939 sqm, multifamily, for sale in Yucatan.

Multifamily land facing the sea, with a beautiful white sand beach and dune at the front.

Located within the ecological reserve "El Palmar" in Celestún, and just minutes away from the beautiful "Celestún Biosphere Reserve."

Due to its incredible location, it offers beautiful views of the sea and nature.

LAND FEATURES Land use: Multifamily Paved road Sand road

PROPERTY STATUS Property title, legal certainty.

### PRICE PER LINEAR METER \$190,000.00 MXN

LOCATION

Land for sale in Celestún, Yucatán, facing the beautiful beach and surrounded by ecological reserves, very close to the lighthouse. 30 minutes from the municipal seat of Celestún. 2 hours from Mérida.