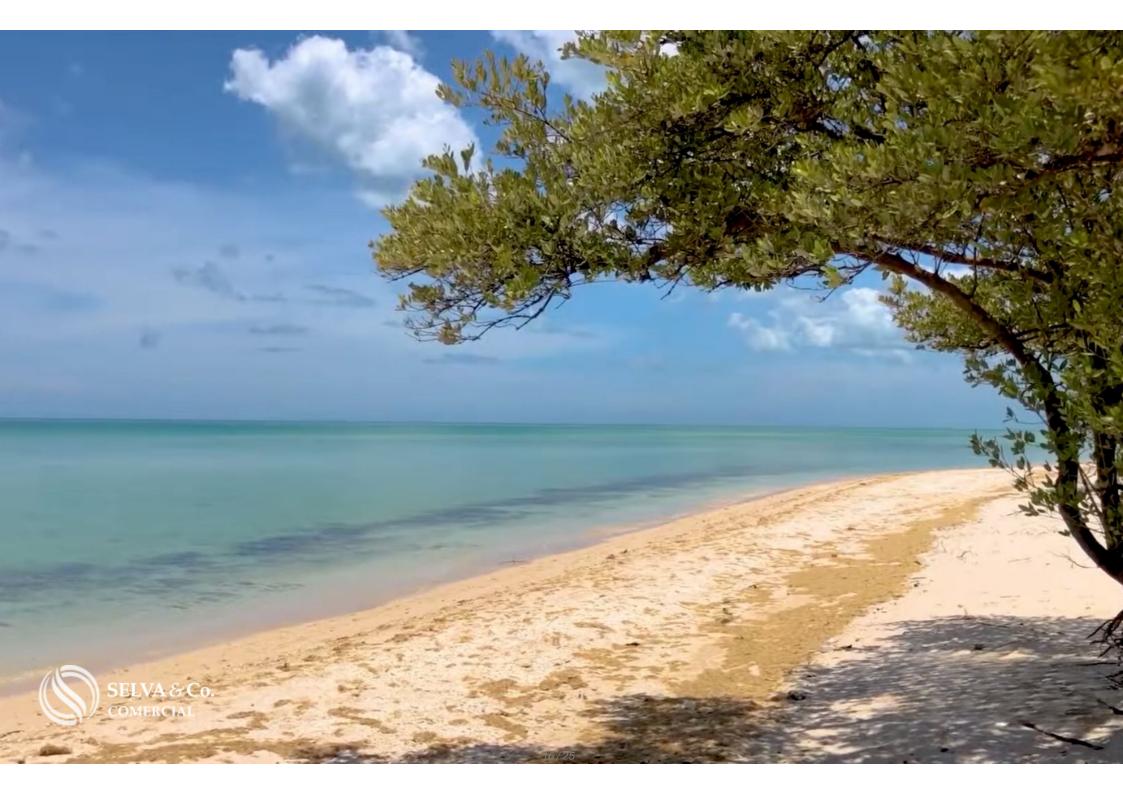

# Oceanfront lot of 8,939 sqm, multifamily, for sale in Yucatan.

| ID: ALME200-1              | Location: Mérida              |
|----------------------------|-------------------------------|
| Type: Land                 | Land: 8,939 m2 / 96,219.40 ft |
| Land ha: 0.89 ha / 2.21 ac | Land use: Multifamiliar       |

#### Description

ALME200-1 Andrea Llergo

Oceanfront lot of 8,939 sqm, multifamily, for sale in Yucatan.

Multifamily land facing the sea, with a beautiful white sand beach and dune at the front.

Located within the ecological reserve "El Palmar" in Celestún, and just minutes away from the beautiful "Celestún Biosphere Reserve."

### PRICE PER LINEAR METER \$190,000.00 MXN

LOCATION

Land for sale in Celestún, Yucatán, facing the beautiful beach and surrounded by ecological reserves, very close to the lighthouse. 30 minutes from the municipal seat of Celestún. 2 hours from Mérida.