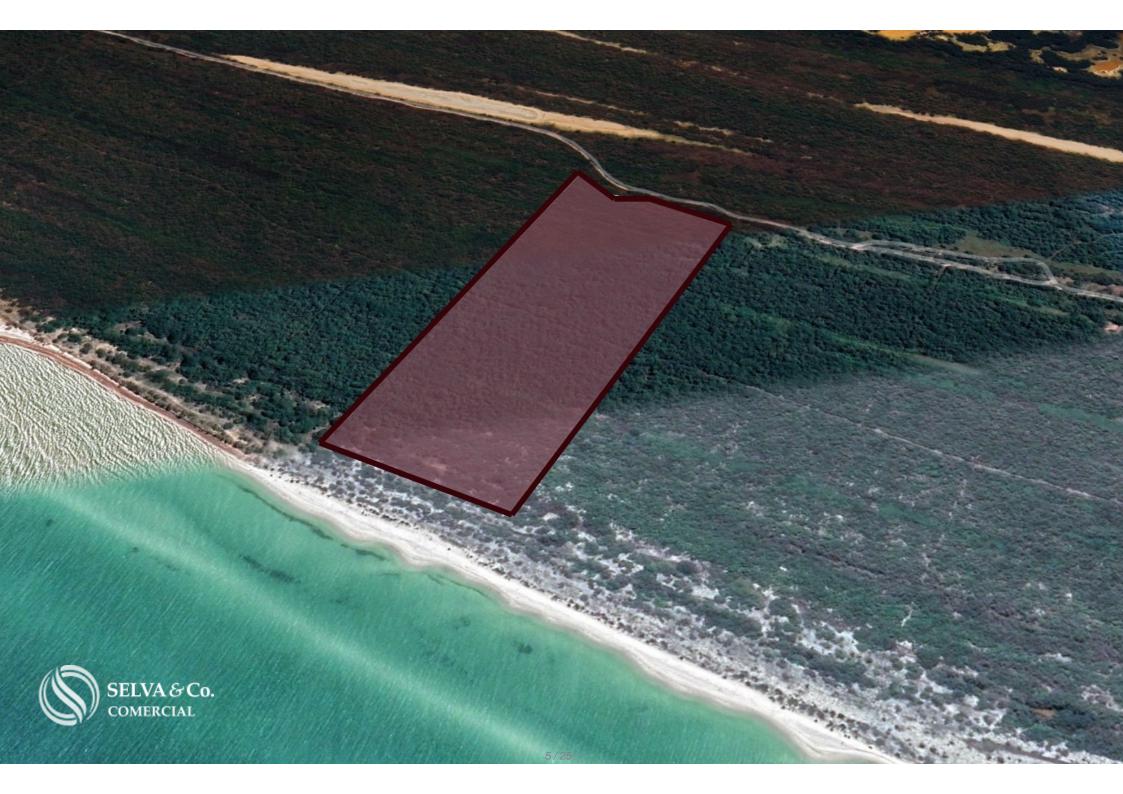

# Oceanfront lot of 8,939 sqm, multifamily, for sale in Yucatan.

| ID: ALME200-1              | Location: Mérida              |
|----------------------------|-------------------------------|
| Type: Land                 | Land: 8,939 m2 / 96,219.40 ft |
| Land ha: 0.89 ha / 2.21 ac | Land use: Multifamiliar       |

#### Description

ALME200-1 Andrea Llergo

Oceanfront lot of 8,939 sqm, multifamily, for sale in Yucatan.

Multifamily land facing the sea, with a beautiful white sand beach and dune at the front.

Located within the ecological reserve "El Palmar" in Celestún, and just minutes away from the beautiful "Celestún Biosphere Reserve."

Due to its incredible location, it offers beautiful views of the sea and nature.

LAND FEATURES Land use: Multifamily Paved road Sand road

PROPERTY STATUS Property title, legal certainty.

### PRICE PER LINEAR METER \$190,000.00 MXN

LOCATION

Land for sale in Celestún, Yucatán, facing the beautiful beach and surrounded by ecological reserves, very close to the lighthouse. 30 minutes from the municipal seat of Celestún. 2 hours from Mérida.