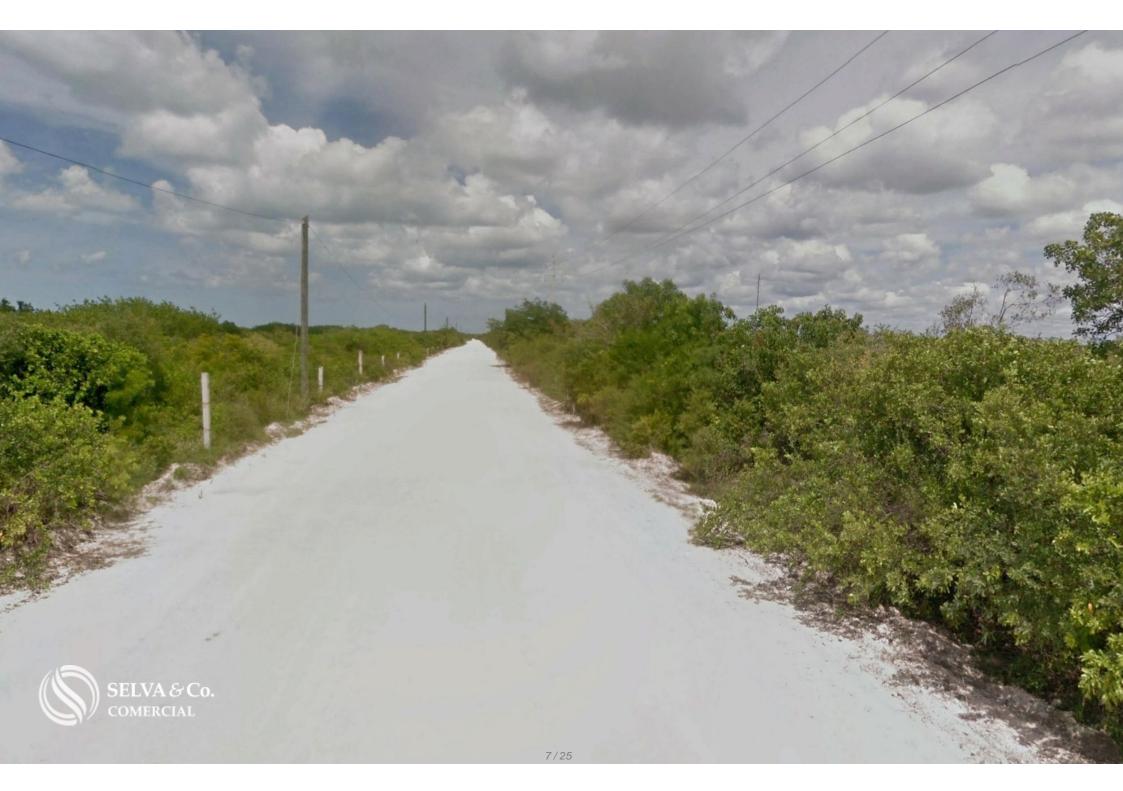

Due to its incredible location, it offers beautiful views of the sea and nature.

LAND FEATURES Land use: Multifamily Paved road Sand road

PROPERTY STATUS Property title, legal certainty.

### PRICE PER LINEAR METER \$190,000.00 MXN

LOCATION

Land for sale in Celestún, Yucatán, facing the beautiful beach and surrounded by ecological reserves, very close to the lighthouse. 30 minutes from the municipal seat of Celestún. 2 hours from Mérida.