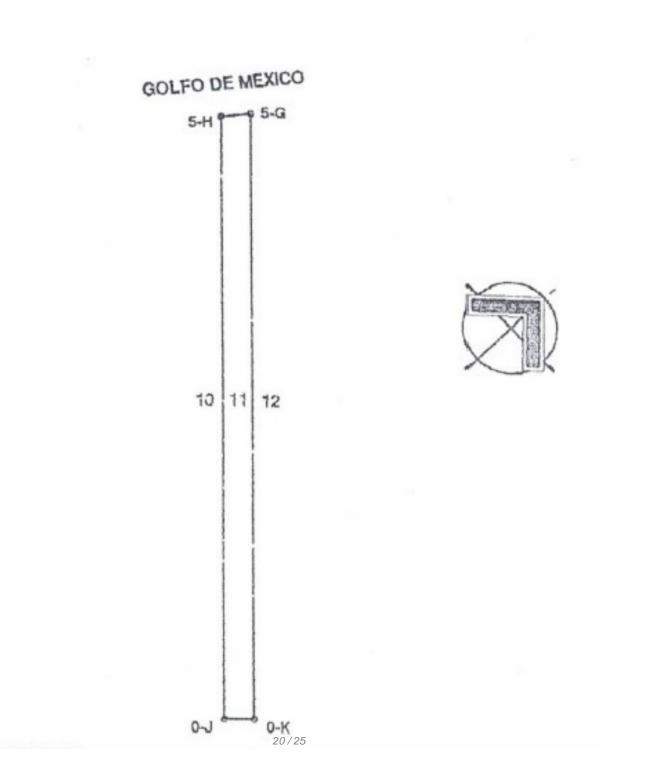

# Oceanfront lot of 8,939 sqm, multifamily, for sale in Yucatan.

| ID: ALME200-1              | Location: Mérida              |
|----------------------------|-------------------------------|
| Type: Land                 | Land: 8,939 m2 / 96,219.40 ft |
| Land ha: 0.89 ha / 2.21 ac | Land use: Multifamiliar       |

#### Description

ALME200-1 Andrea Llergo

Oceanfront lot of 8,939 sqm, multifamily, for sale in Yucatan.

Multifamily land facing the sea, with a beautiful white sand beach and dune at the front.

Located within the ecological reserve "El Palmar" in Celestún, and just minutes away from the beautiful "Celestún Biosphere Reserve."

Due to its incredible location, it offers beautiful views of the sea and nature.

LAND FEATURES Land use: Multifamily Paved road Sand road

PROPERTY STATUS Property title, legal certainty.

### PRICE PER LINEAR METER \$190,000.00 MXN

LOCATION

Land for sale in Celestún, Yucatán, facing the beautiful beach and surrounded by ecological reserves, very close to the lighthouse. 30 minutes from the municipal seat of Celestún. 2 hours from Mérida.