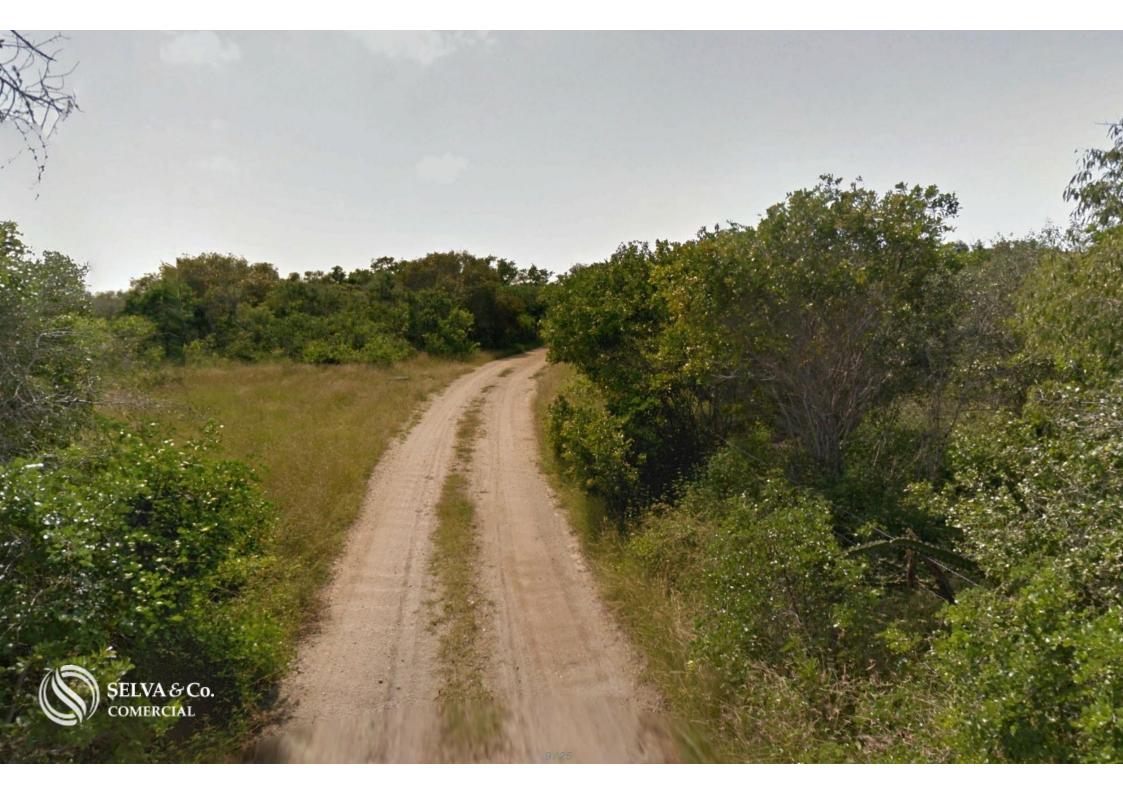

Due to its incredible location, it offers beautiful views of the sea and nature.

LAND FEATURES Land use: Multifamily Paved road Sand road

PROPERTY STATUS Property title, legal certainty.

### PRICE PER LINEAR METER \$190,000.00 MXN

LOCATION

Land for sale in Celestún, Yucatán, facing the beautiful beach and surrounded by ecological reserves, very close to the lighthouse. 30 minutes from the municipal seat of Celestún. 2 hours from Mérida.