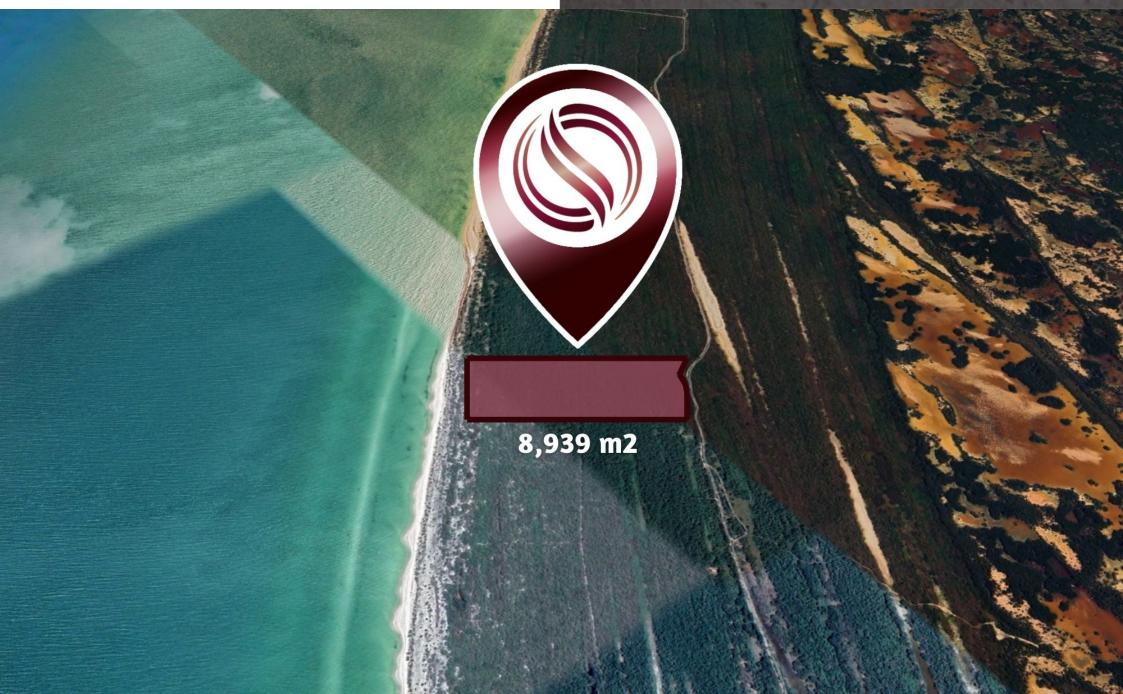

# Oceanfront lot of 8,939 sqm, multifamily, for sale in Yucatan.

| ID: ALME200-1              | Location: Mérida              |
|----------------------------|-------------------------------|
| Type: Land                 | Land: 8,939 m2 / 96,219.40 ft |
| Land ha: 0.89 ha / 2.21 ac | Land use: Multifamiliar       |

#### Description

ALME200-1 Andrea Llergo

Oceanfront lot of 8,939 sqm, multifamily, for sale in Yucatan.

Multifamily land facing the sea, with a beautiful white sand beach and dune at the front.

Located within the ecological reserve "El Palmar" in Celestún, and just minutes away from the beautiful "Celestún Biosphere Reserve."