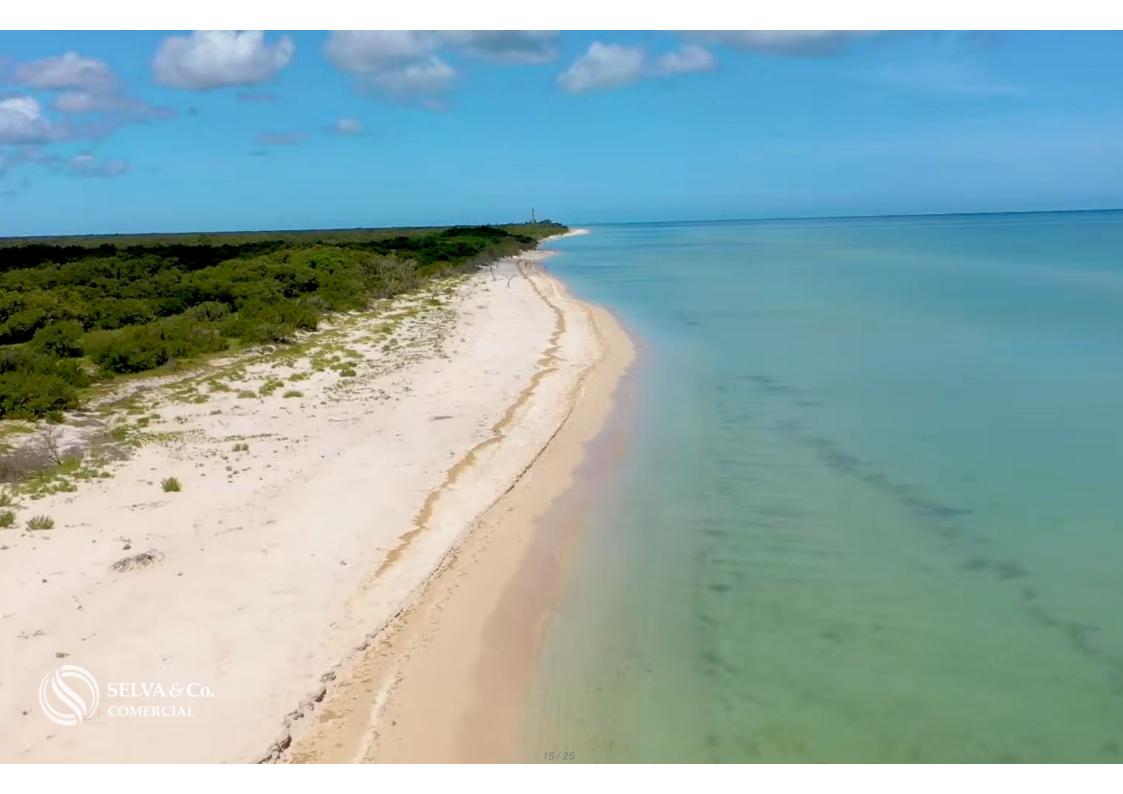

# Oceanfront lot of 8,939 sqm, multifamily, for sale in Yucatan.

| ID: ALME200-1              | Location: Mérida              |
|----------------------------|-------------------------------|
| Type: Land                 | Land: 8,939 m2 / 96,219.40 ft |
| Land ha: 0.89 ha / 2.21 ac | Land use: Multifamiliar       |

#### Description

ALME200-1 Andrea Llergo

Oceanfront lot of 8,939 sqm, multifamily, for sale in Yucatan.

Multifamily land facing the sea, with a beautiful white sand beach and dune at the front.

Located within the ecological reserve "El Palmar" in Celestún, and just minutes away from the beautiful "Celestún Biosphere Reserve."

### PRICE PER LINEAR METER \$190,000.00 MXN

LOCATION

Land for sale in Celestún, Yucatán, facing the beautiful beach and surrounded by ecological reserves, very close to the lighthouse. 30 minutes from the municipal seat of Celestún. 2 hours from Mérida.