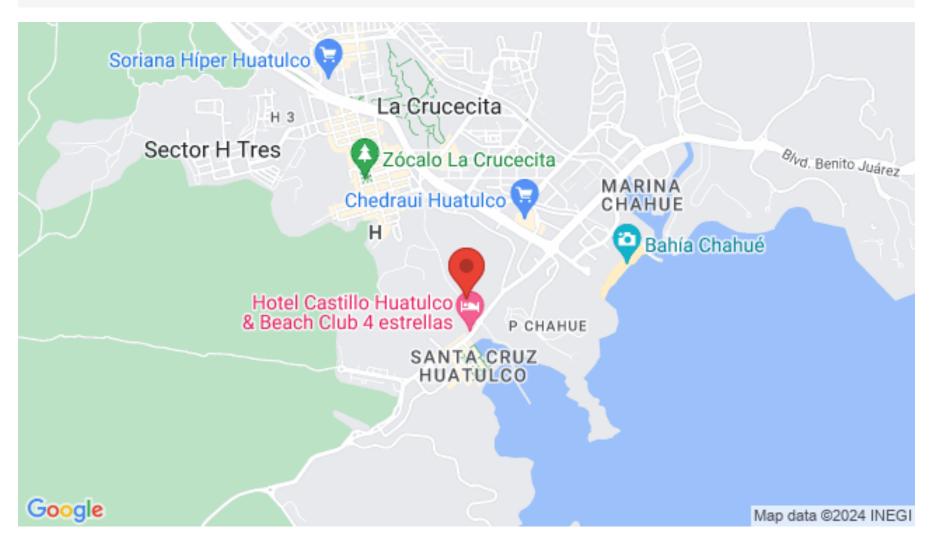

#### LOCATION

Commercial premised for sale on Fifth Avenue, Huatulco, a touristic area, close to two of the most visited bays, with beautiful beaches, entertainment, and more.

6 minutes walk from restaurants, shops, and boutiques.

10 minutes walk from the beach.

17 minutes walk from the central park La Crucecita.

INVESTMENT IN PRE-CONSTRUCTION

Commercial premised in pre-sale.

The images used for this advertisement are from the general project. They do not correspond to a particular space.