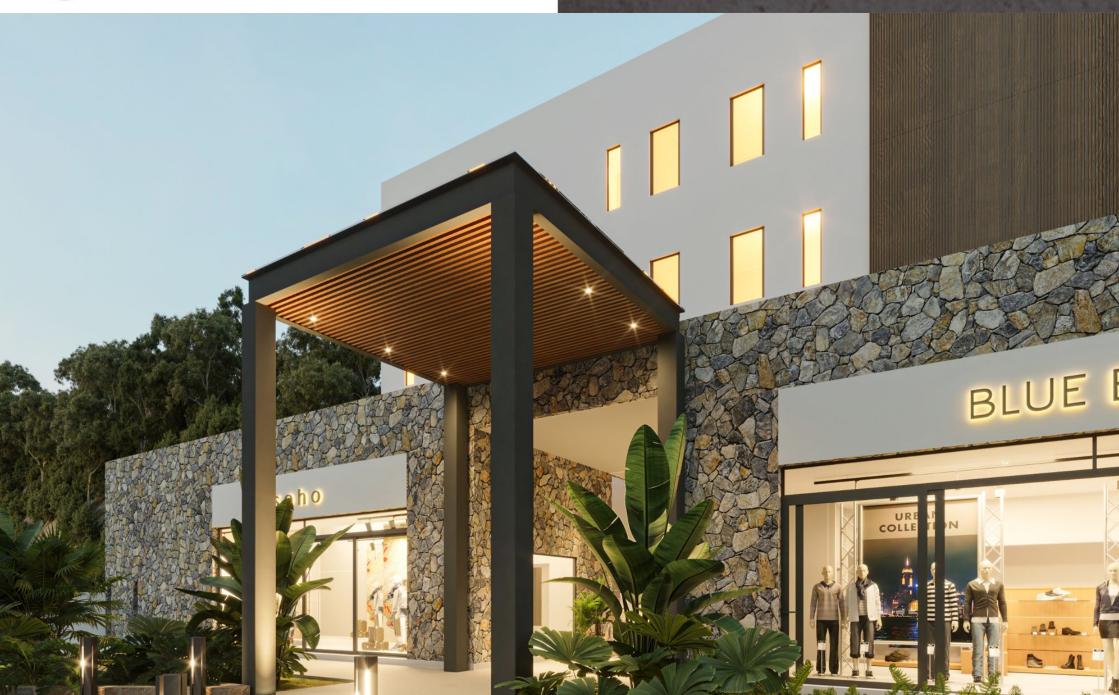

### **Description**

**DHU239-1 Local 3** 

Double-height commercial premises in a boutique building, Fifth Avenue Huatulco.

Commercial space within a tourist complex of 29 apartments and 3 commercial spaces.

#### STYLE

Double-height space, minimalist and modern style with ornamental plants adorning

the entrance. With an excellent view of the tourist corridor and partial sea view.

#### SPACE IN THE BUILDING

Its location within a building ensures a constant flow of people living or staying in the condominium as potential customers.

#### FEATURES OF THE SPACE

Spacious window allowing natural light.

Ideal opportunity for those looking to invest in a developing area with great growth potential.