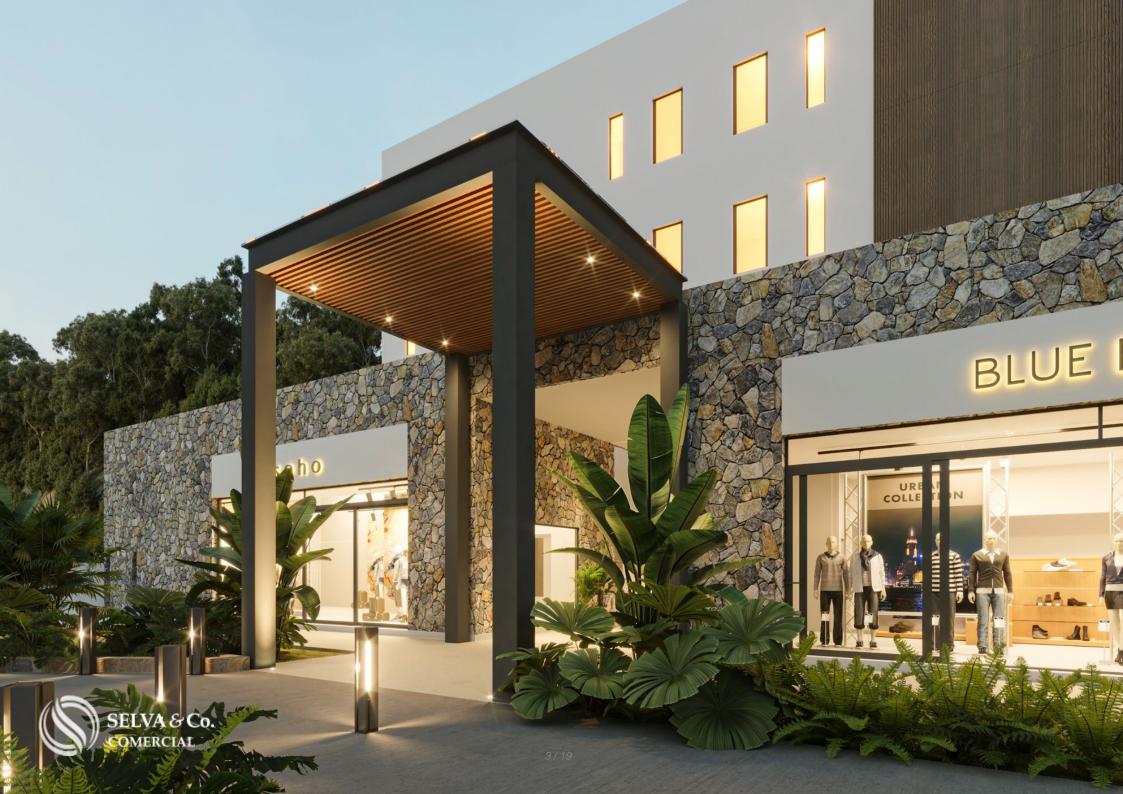

### **Description**

**DHU239-1 Local 3** 

Double-height commercial premises in a boutique building, Fifth Avenue Huatulco.

Commercial space within a tourist complex of 29 apartments and 3 commercial spaces.

#### STYLE

Double-height space, minimalist and modern style with ornamental plants adorning

the entrance. With an excellent view of the tourist corridor and partial sea view.

#### SPACE IN THE BUILDING

Its location within a building ensures a constant flow of people living or staying in the condominium as potential customers.

#### FEATURES OF THE SPACE

Spacious window allowing natural light.

Ideal opportunity for those looking to invest in a developing area with great growth potential.