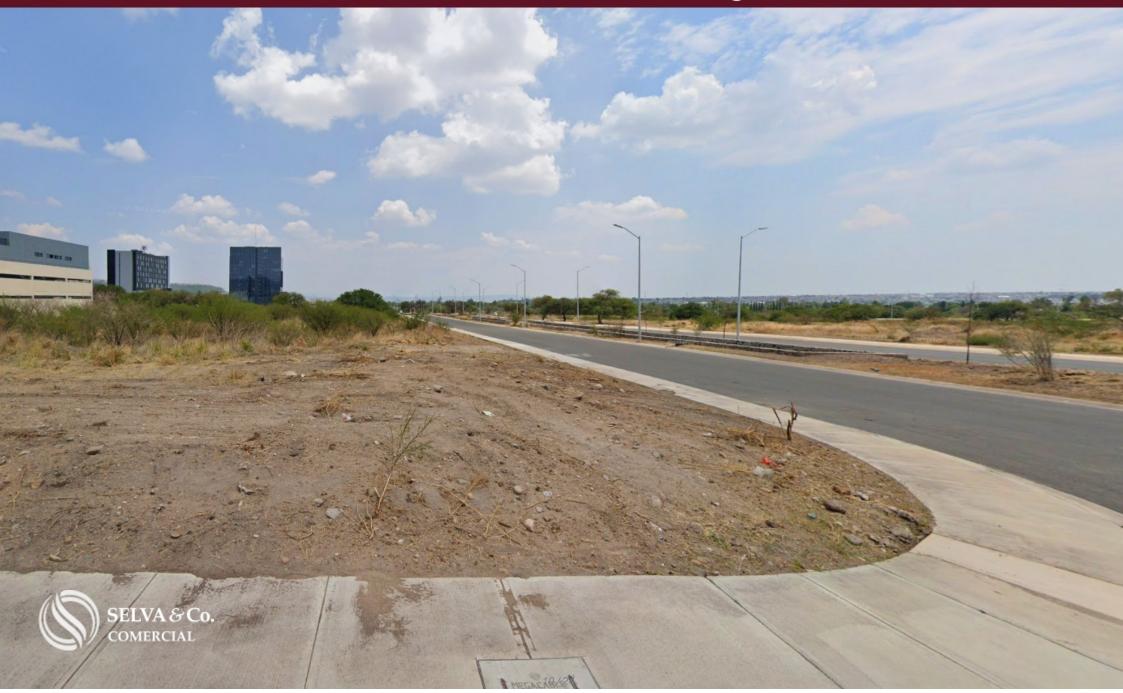

# Mixed-use macro lot of 14,121 m2 in a commercial area for sale in Querétaro.

| ID: BLQR200-10             | Location: Queretaro             |
|----------------------------|---------------------------------|
| Type: Land                 | Land: 14,121 m2 / 151,998.44 ft |
| Land ha: 1.41 ha / 3.49 ac | Land use: mixto                 |
| CUS: 6.5                   | COS: 0.85                       |

#### Description

BLQR200-10

Mixed-use macro lot of 14,121 m2 in a commercial area for sale in Querétaro.

Mixed-use land strategically located in a commercial and entertainment zone.

This development covers a total area of over 105,100 m2 divided into 16 macro lots, ideal for residential, office, and commercial purposes.

#### LOCATION

Macro lot for sale in Juriquilla Querétaro, a growing commercial area surrounded by new buildings, shopping centers, entertainment, and more.