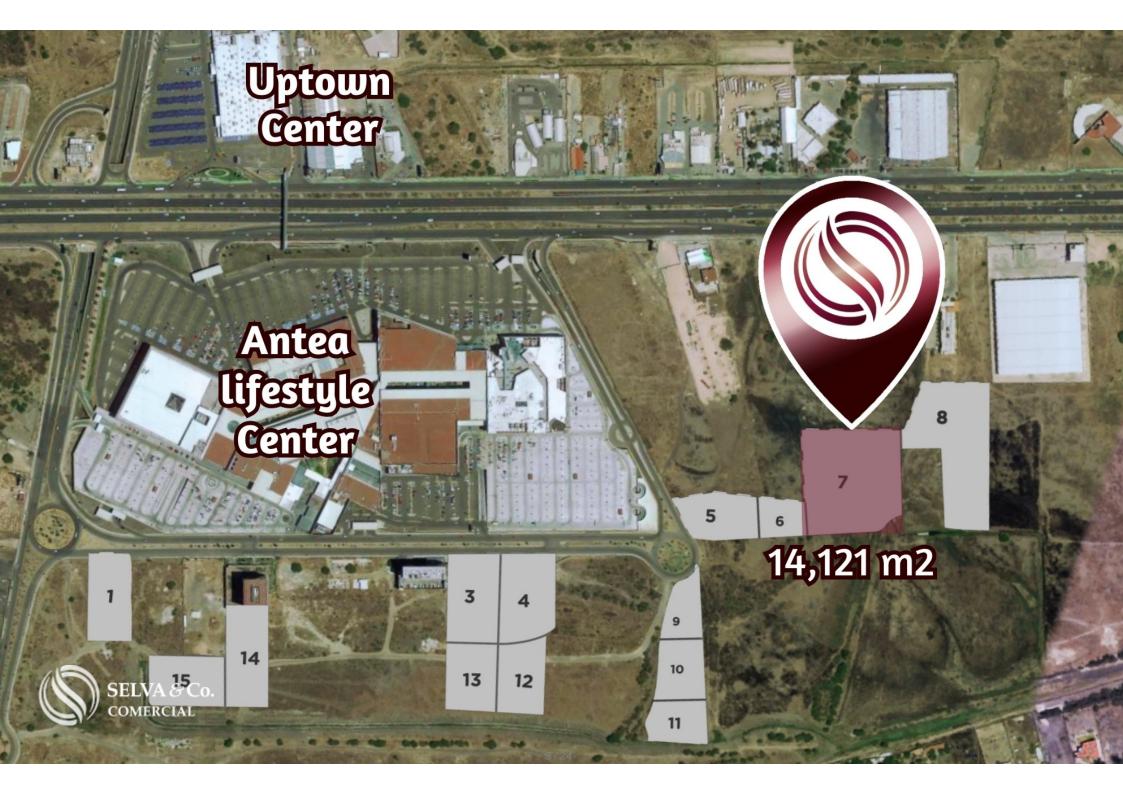

# Mixed-use macro lot of 14,121 m2 in a commercial area for sale in Querétaro.

| ID: BLQR200-10             | Location: Queretaro             |
|----------------------------|---------------------------------|
| Type: Land                 | Land: 14,121 m2 / 151,998.44 ft |
| Land ha: 1.41 ha / 3.49 ac | Land use: mixto                 |
| CUS: 6.5                   | COS: 0.85                       |

#### Description

BLQR200-10

Mixed-use macro lot of 14,121 m2 in a commercial area for sale in Querétaro.

Mixed-use land strategically located in a commercial and entertainment zone.

This development covers a total area of over 105,100 m2 divided into 16 macro lots, ideal for residential, office, and commercial purposes.

#### LOCATION

Macro lot for sale in Juriquilla Querétaro, a growing commercial area surrounded by new buildings, shopping centers, entertainment, and more.

#### PLACES JUST MINUTES AWAY FROM THE LOT

Antea Lifestyle shopping center

Palacio de Hierro Querétaro

Uptown Center Querétaro

Supermarkets just minutes away such as Walmart, Sam's Club, and City Market

Entertainment options: Sky Zone Trampoline Park