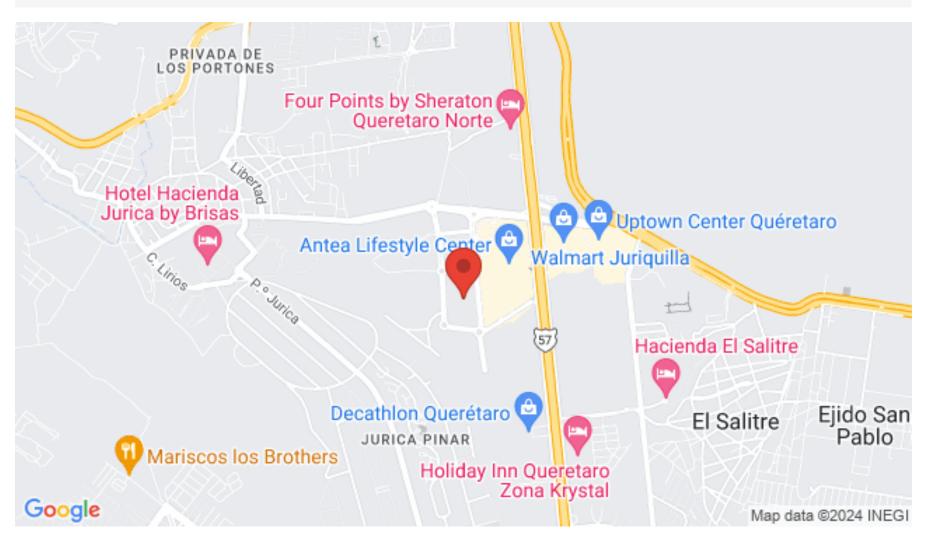

#### LOCATION

Macro lot for sale in Juriquilla Querétaro, a growing commercial area surrounded by new buildings, shopping centers, entertainment, and more.

#### PLACES JUST MINUTES AWAY FROM THE LOT

Antea Lifestyle shopping center

Palacio de Hierro Querétaro

Uptown Center Querétaro

Supermarkets just minutes away such as Walmart, Sam's Club, and City Market

Entertainment options: Sky Zone Trampoline Park