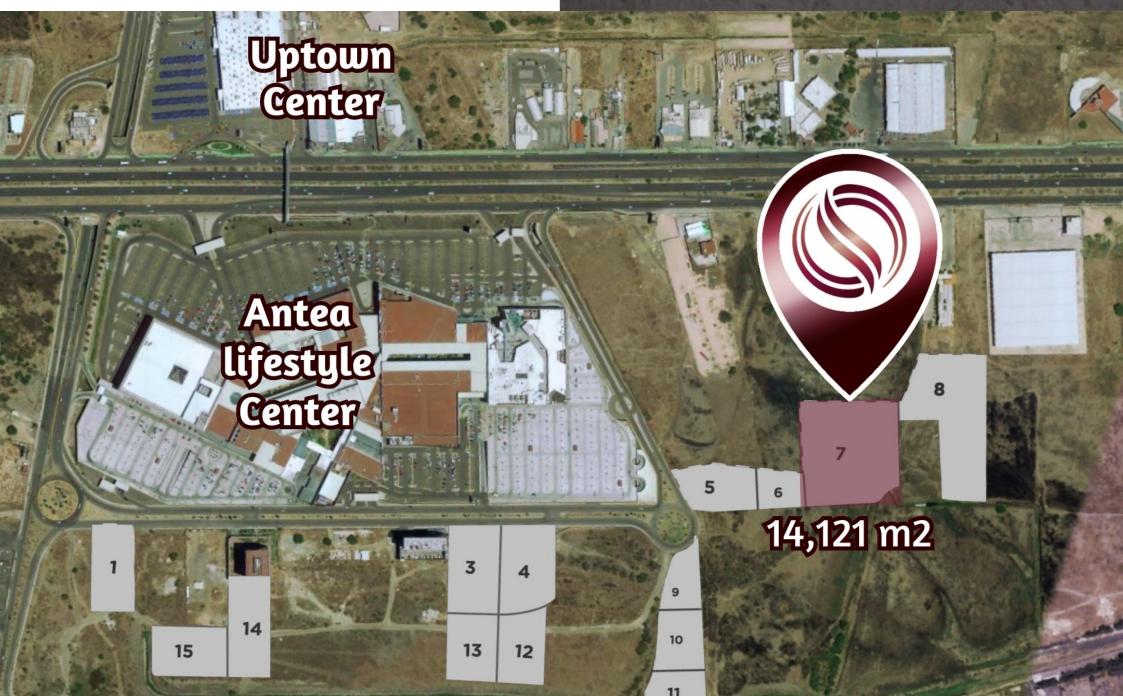

# Mixed-use macro lot of 14,121 m2 in a commercial area for sale in Querétaro.

| ID: BLQR200-10             | Location: Queretaro             |
|----------------------------|---------------------------------|
| Type: Land                 | Land: 14,121 m2 / 151,998.44 ft |
| Land ha: 1.41 ha / 3.49 ac | Land use: mixto                 |
| CUS: 6.5                   | COS: 0.85                       |

#### Description

BLQR200-10

Mixed-use macro lot of 14,121 m2 in a commercial area for sale in Querétaro.

Mixed-use land strategically located in a commercial and entertainment zone.

This development covers a total area of over 105,100 m2 divided into 16 macro lots, ideal for residential, office, and commercial purposes.

#### LOCATION

Macro lot for sale in Juriquilla Querétaro, a growing commercial area surrounded by new buildings, shopping centers, entertainment, and more.

#### PLACES JUST MINUTES AWAY FROM THE LOT

Antea Lifestyle shopping center

Palacio de Hierro Querétaro

Uptown Center Querétaro

Supermarkets just minutes away such as Walmart, Sam's Club, and City Market

Entertainment options: Sky Zone Trampoline Park