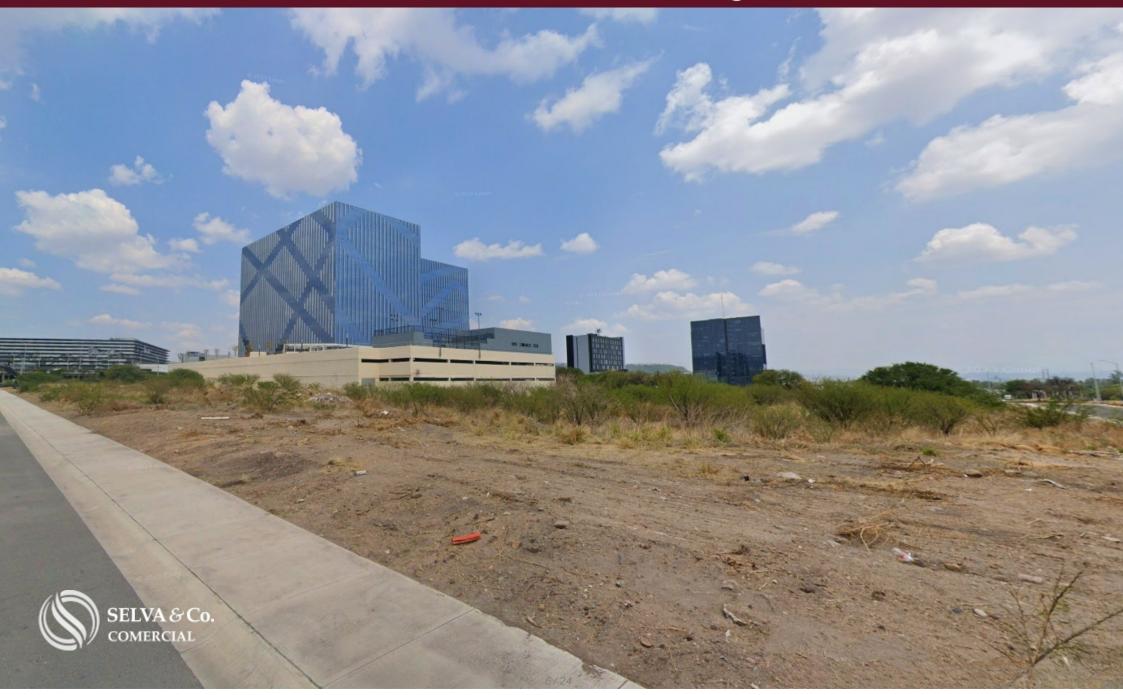

# Mixed-use macro lot of 14,121 m2 in a commercial area for sale in Querétaro.

| ID: BLQR200-10             | Location: Queretaro             |
|----------------------------|---------------------------------|
| Type: Land                 | Land: 14,121 m2 / 151,998.44 ft |
| Land ha: 1.41 ha / 3.49 ac | Land use: mixto                 |
| CUS: 6.5                   | COS: 0.85                       |

#### Description

BLQR200-10

Mixed-use macro lot of 14,121 m2 in a commercial area for sale in Querétaro.

Mixed-use land strategically located in a commercial and entertainment zone.

This development covers a total area of over 105,100 m2 divided into 16 macro lots, ideal for residential, office, and commercial purposes.

#### LOCATION

Macro lot for sale in Juriquilla Querétaro, a growing commercial area surrounded by new buildings, shopping centers, entertainment, and more.