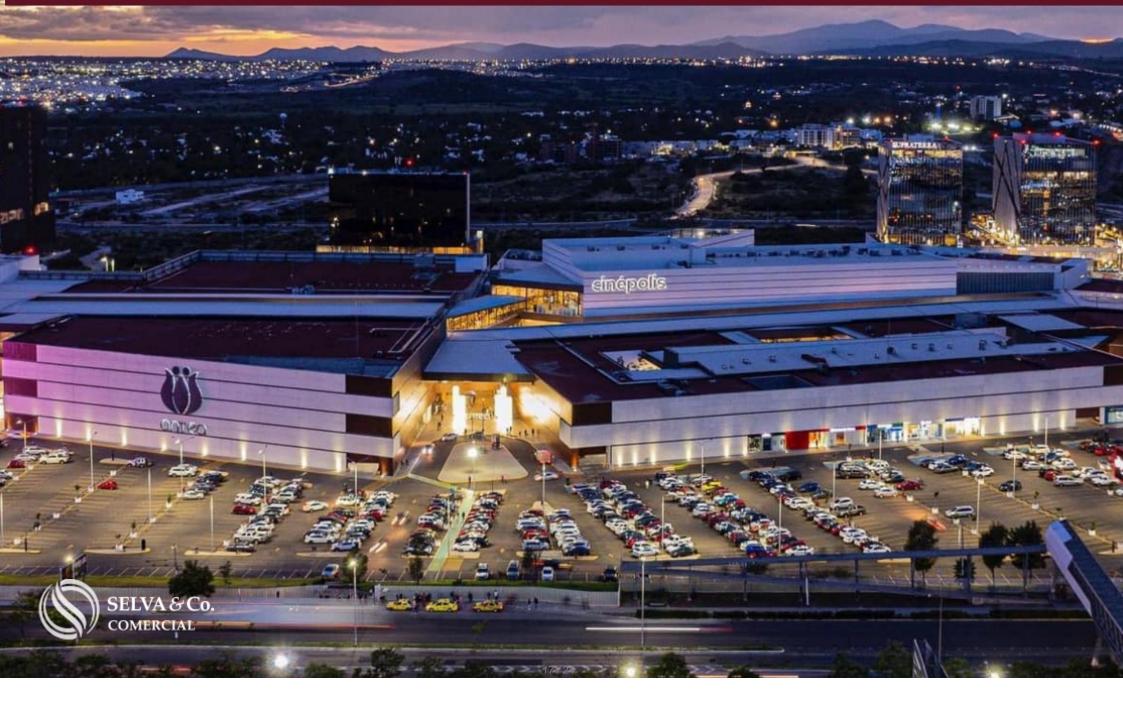

## **Centro comercial** - Shopping mall

#### LOCATION

Macro lot for sale in Juriquilla Querétaro, a growing commercial area surrounded by new buildings, shopping centers, entertainment, and more.

#### PLACES JUST MINUTES AWAY FROM THE LOT

Antea Lifestyle shopping center

Palacio de Hierro Querétaro

Uptown Center Querétaro

Supermarkets just minutes away such as Walmart, Sam's Club, and City Market

Entertainment options: Sky Zone Trampoline Park