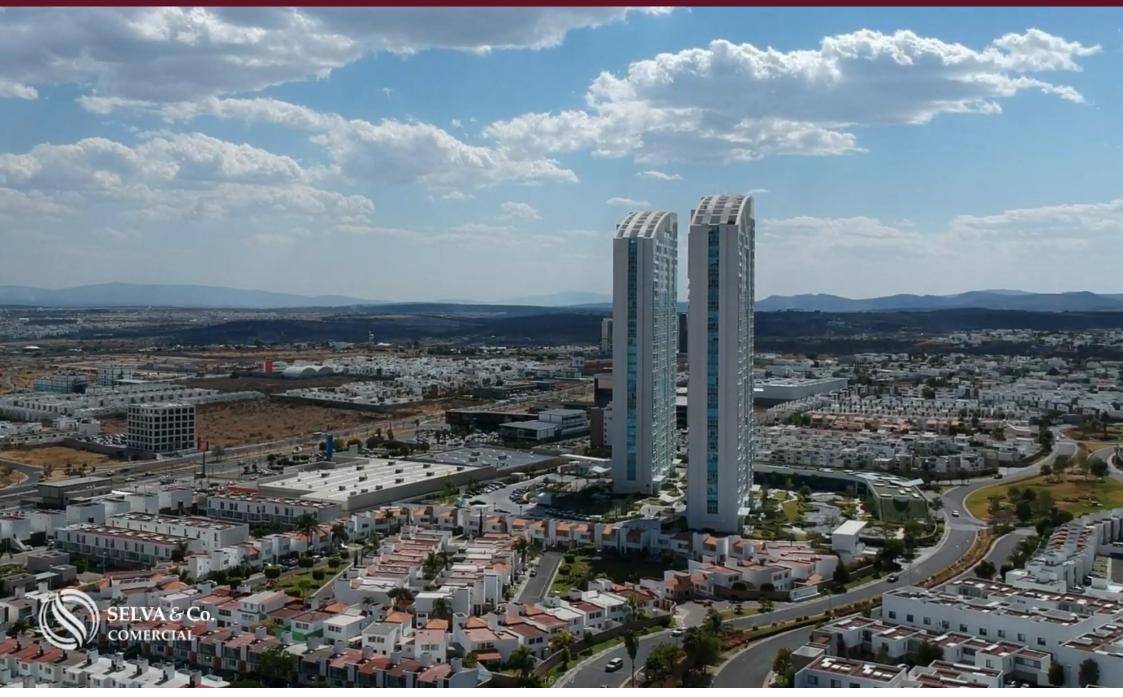

## www.selvacomercial.com



# Mixed-use macro lot of 6,292 m2 in a commercial area for sale in Querétaro.

| ID: BLQR200-6              | Location: Queretaro           |
|----------------------------|-------------------------------|
| Type: Land                 | Land: 6,292 m2 / 67,727.09 ft |
| Land ha: 0.63 ha / 1.55 ac | Land use: mixto               |
| CUS: 6.5                   | COS: 0.85                     |







Antara Shoppingmall

Terreno Lot Uptown Center

Juriquilla Santa fe

Supermercado Supermarket



SELVAS SO.

## **Supermercado** - Supermarket







SELVA & Co. Comercial 

IN COLUMN





# Palacio de hierro Querétaro





# Acueducto de Qerétaro - Querétaro Aqueduct



## **Centro** - Downtown

**B** 

SELVA & Co



# Juriquilla Santa Fe



## **Centro comercial** - Shopping mall



#### Description

BLQR200-6

Mixed-use macro lot of 6,292 m2 in a commercial area for sale in Querétaro.

Mixed-use land strategically located in a commercial and entertainment zone.

This development covers a total area of over 105,100 m2 divided into 16 macro lots, ideal for residential, office, and commercial purposes.

An excellent option for investors and developers.

LAND FEATURES Utilities at the property line Land use: Mixed Cos: 0.85 Cus: 6.5 Height: 71 meters

MEASUREMENTS

Vertical macro lots ranging from 2,500 m2 to 27,500 m2.

SERVICES

Paved streets

Water service

Electricity

Drainage

#### **PROPERTY STATUS**

Property title, legal certainty.

#### LOCATION

Macro lot for sale in Juriquilla Querétaro, a growing commercial area s