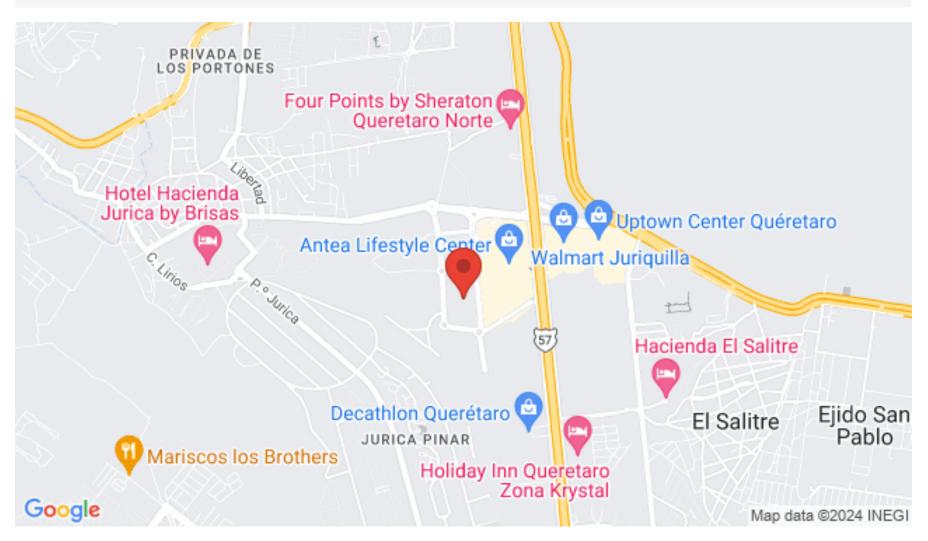

#### LOCATION

Macro lot for sale in Juriquilla Querétaro, a growing commercial area surrounded by new buildings, shopping centers, entertainment, and more.

#### PLACES JUST MINUTES AWAY FROM THE LOT

Antea Lifestyle shopping center

Palacio de Hierro Querétaro

Uptown Center Querétaro

Supermarkets just minutes away such as Walmart, Sam's Club, and City Market

Entertainment options: Sky Zone Trampoline Park

Variety of restaurants

Department stores

Banks

If you want more information about the lot or to learn more about the real estate

market in the Juriquilla area, contact us; we will be happy to assist you in your new investment in Querétaro.