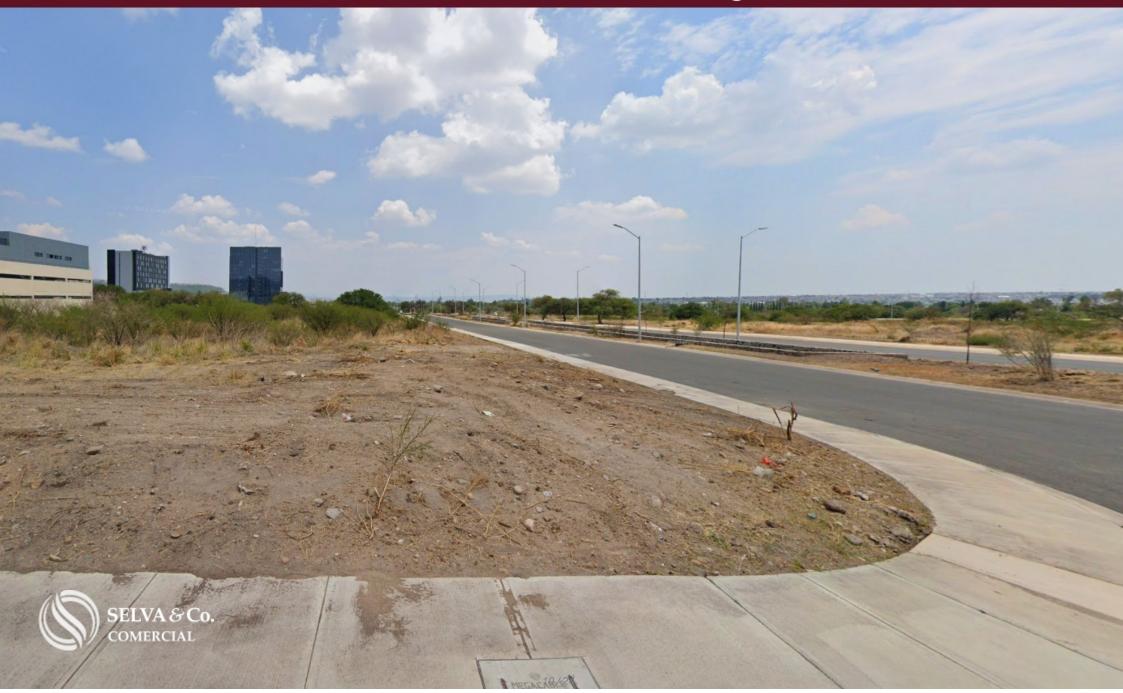

# Mixed-use macro lot of 6,292 m2 in a commercial area for sale in Querétaro.

| ID: BLQR200-6              | Location: Queretaro           |
|----------------------------|-------------------------------|
| Type: Land                 | Land: 6,292 m2 / 67,727.09 ft |
| Land ha: 0.63 ha / 1.55 ac | Land use: mixto               |
| CUS: 6.5                   | COS: 0.85                     |

#### Description

BLQR200-6

Mixed-use macro lot of 6,292 m2 in a commercial area for sale in Querétaro.

Mixed-use land strategically located in a commercial and entertainment zone.

This development covers a total area of over 105,100 m2 divided into 16 macro lots, ideal for residential, office, and commercial purposes.

#### LOCATION

Macro lot for sale in Juriquilla Querétaro, a growing commercial area surrounded by new buildings, shopping centers, entertainment, and more.