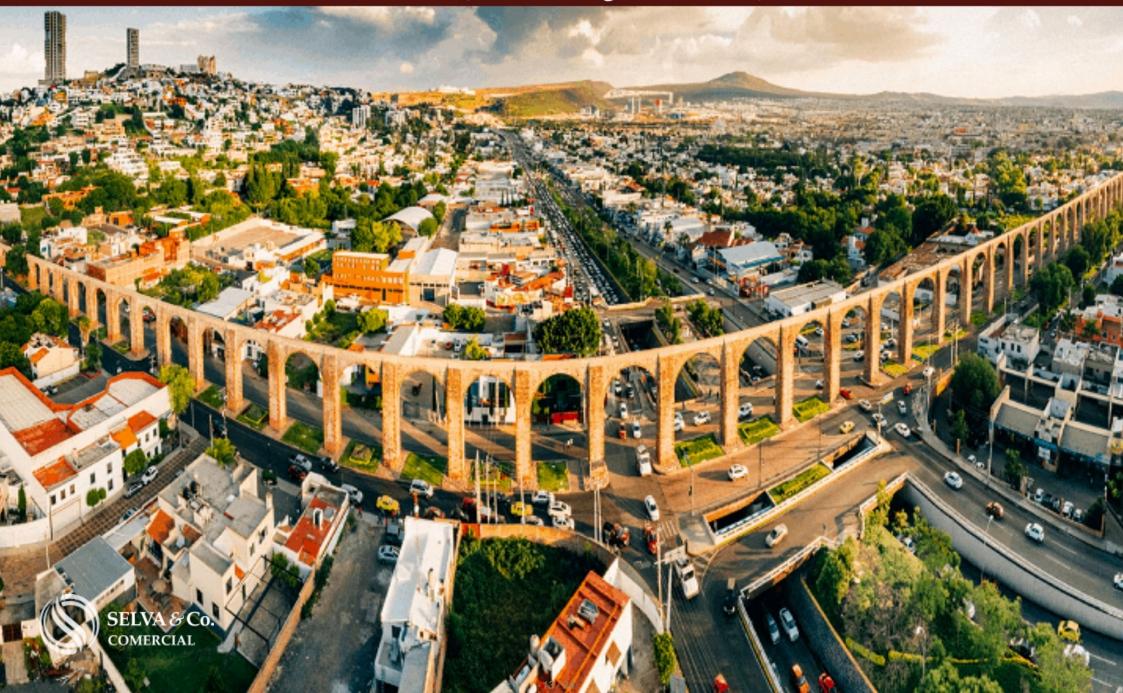

## www.selvacomercial.com



# Mixed-use macro lot of 6,292 m2 in a commercial area for sale in Querétaro.

| ID: BLQR200-6              | Location: Queretaro           |
|----------------------------|-------------------------------|
| Type: Land                 | Land: 6,292 m2 / 67,727.09 ft |
| Land ha: 0.63 ha / 1.55 ac | Land use: mixto               |
| CUS: 6.5                   | COS: 0.85                     |







Antara Shoppingmall

Terreno Lot Uptown Center

Juriquilla Santa fe

Supermercado Supermarket



SELVAS SO.

## **Supermercado** - Supermarket







SELVA & Co. Comercial 

IN COLUMN





# Palacio de hierro Querétaro





# Acueducto de Qerétaro - Querétaro Aqueduct



## **Centro** - Downtown

**B** 

SELVA & Co



# Juriquilla Santa Fe



## **Centro comercial** - Shopping mall



#### Description

BLQR200-6

Mixed-use macro lot of 6,292 m2 in a commercial area for sale in Querétaro.

Mixed-use land strategically located in a commercial and entertainment zone.

This development covers a total area of over 105,100 m2 divided into 16 macro lots, ideal for residential, office, and commercial purposes.

An excellent option for investors and developers.

LAND FEATURES Utilities at the property line Land use: Mixed Cos: 0.85 Cus: 6.5 Height: 71 meters

MEASUREMENTS

Vertical macro lots ranging from 2,500 m2 to 27,500 m2.

SERVICES

Paved streets

Water service

Electricity

Drainage

#### **PROPERTY STATUS**

Property title, legal certainty.

#### LOCATION