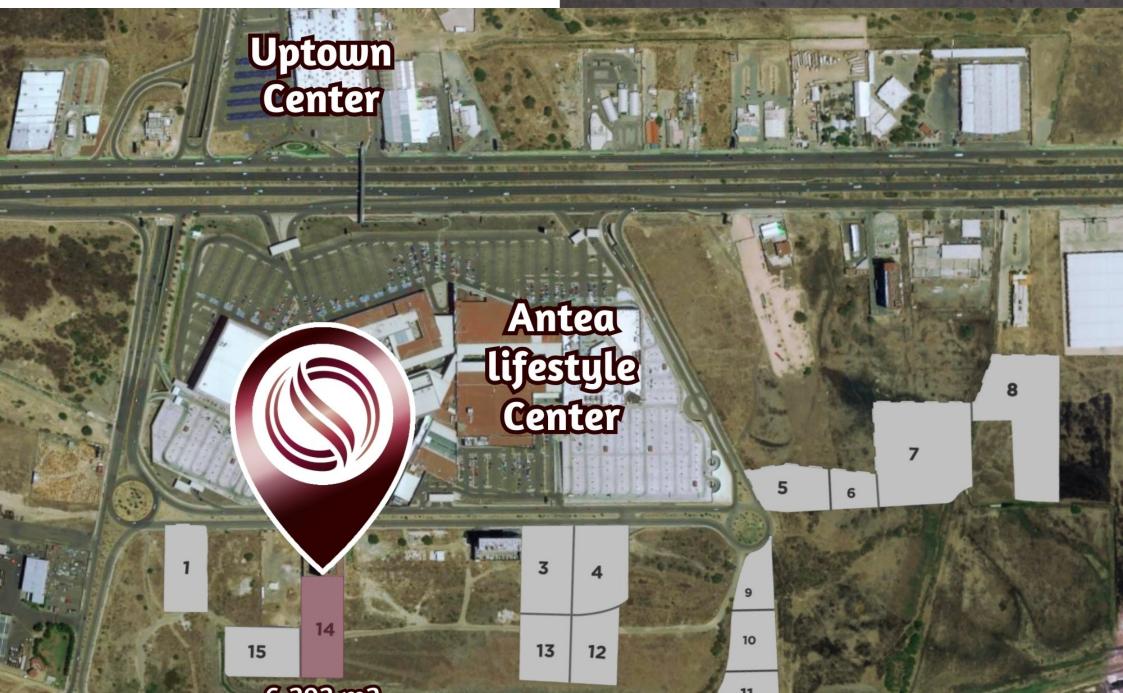

# Mixed-use macro lot of 6,292 m2 in a commercial area for sale in Querétaro.

| ID: BLQR200-6              | Location: Queretaro           |
|----------------------------|-------------------------------|
| Type: Land                 | Land: 6,292 m2 / 67,727.09 ft |
| Land ha: 0.63 ha / 1.55 ac | Land use: mixto               |
| CUS: 6.5                   | COS: 0.85                     |

#### Description

BLQR200-6

Mixed-use macro lot of 6,292 m2 in a commercial area for sale in Querétaro.

Mixed-use land strategically located in a commercial and entertainment zone.

This development covers a total area of over 105,100 m2 divided into 16 macro lots, ideal for residential, office, and commercial purposes.

#### LOCATION

Macro lot for sale in Juriquilla Querétaro, a growing commercial area surrounded by new buildings, shopping centers, entertainment, and more.

#### PLACES JUST MINUTES AWAY FROM THE LOT

Antea Lifestyle shopping center

Palacio de Hierro Querétaro

Uptown Center Querétaro

Supermarkets just minutes away such as Walmart, Sam's Club, and City Market

Entertainment options: Sky Zone Trampoline Park