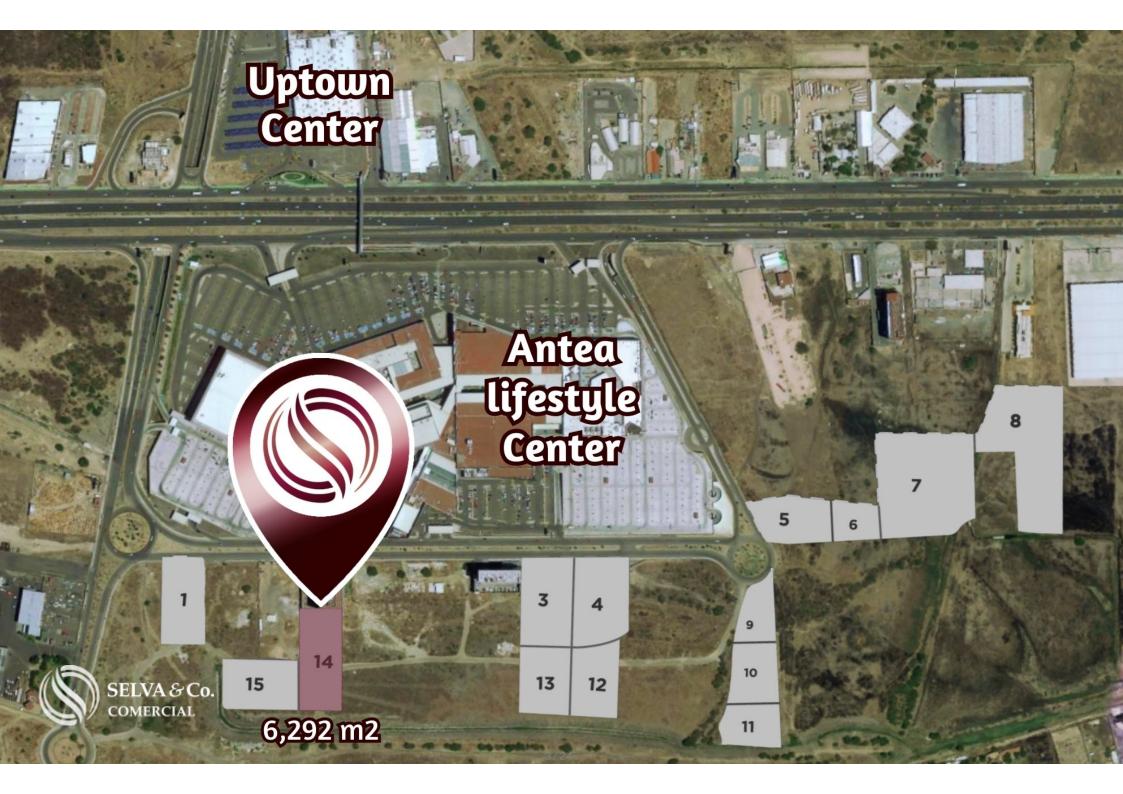

# Mixed-use macro lot of 6,292 m2 in a commercial area for sale in Querétaro.

| ID: BLQR200-6              | Location: Queretaro           |
|----------------------------|-------------------------------|
| Type: Land                 | Land: 6,292 m2 / 67,727.09 ft |
| Land ha: 0.63 ha / 1.55 ac | Land use: mixto               |
| CUS: 6.5                   | COS: 0.85                     |

#### Description

BLQR200-6

Mixed-use macro lot of 6,292 m2 in a commercial area for sale in Querétaro.

Mixed-use land strategically located in a commercial and entertainment zone.

This development covers a total area of over 105,100 m2 divided into 16 macro lots, ideal for residential, office, and commercial purposes.

#### LOCATION

Macro lot for sale in Juriquilla Querétaro, a growing commercial area surrounded by new buildings, shopping centers, entertainment, and more.

#### PLACES JUST MINUTES AWAY FROM THE LOT

Antea Lifestyle shopping center

Palacio de Hierro Querétaro

Uptown Center Querétaro

Supermarkets just minutes away such as Walmart, Sam's Club, and City Market

Entertainment options: Sky Zone Trampoline Park