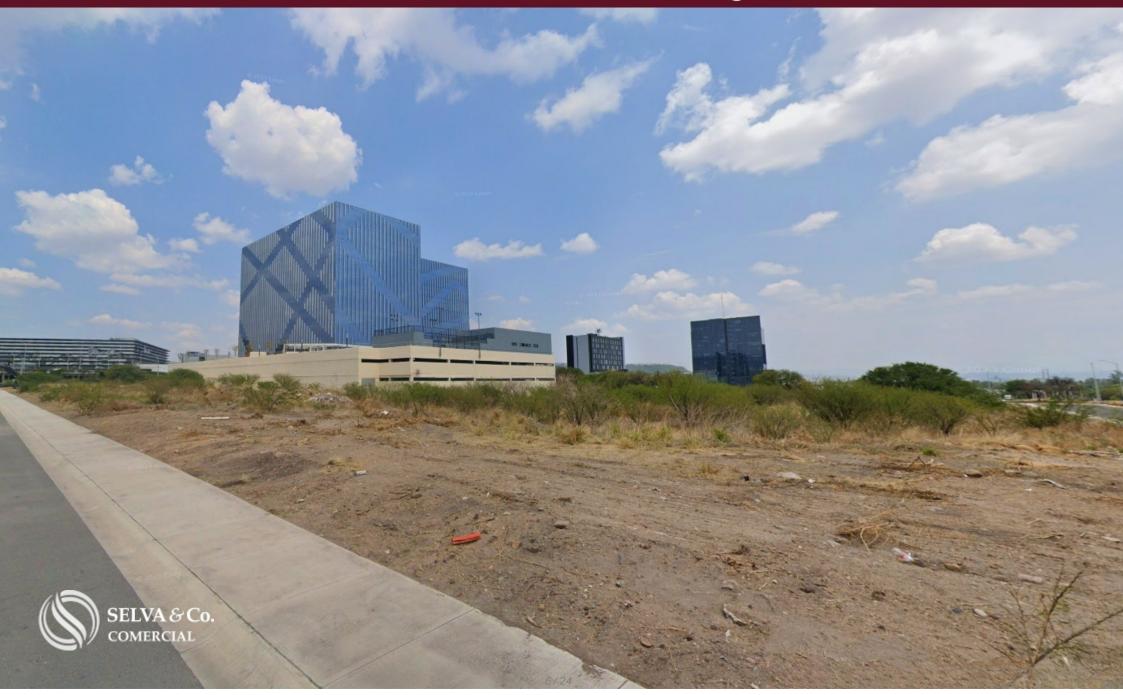

# Mixed-use macro lot of 6,292 m2 in a commercial area for sale in Querétaro.

| ID: BLQR200-6              | Location: Queretaro           |
|----------------------------|-------------------------------|
| Type: Land                 | Land: 6,292 m2 / 67,727.09 ft |
| Land ha: 0.63 ha / 1.55 ac | Land use: mixto               |
| CUS: 6.5                   | COS: 0.85                     |

#### Description

BLQR200-6

Mixed-use macro lot of 6,292 m2 in a commercial area for sale in Querétaro.

Mixed-use land strategically located in a commercial and entertainment zone.

This development covers a total area of over 105,100 m2 divided into 16 macro lots, ideal for residential, office, and commercial purposes.

#### LOCATION

Macro lot for sale in Juriquilla Querétaro, a growing commercial area surrounded by new buildings, shopping centers, entertainment, and more.