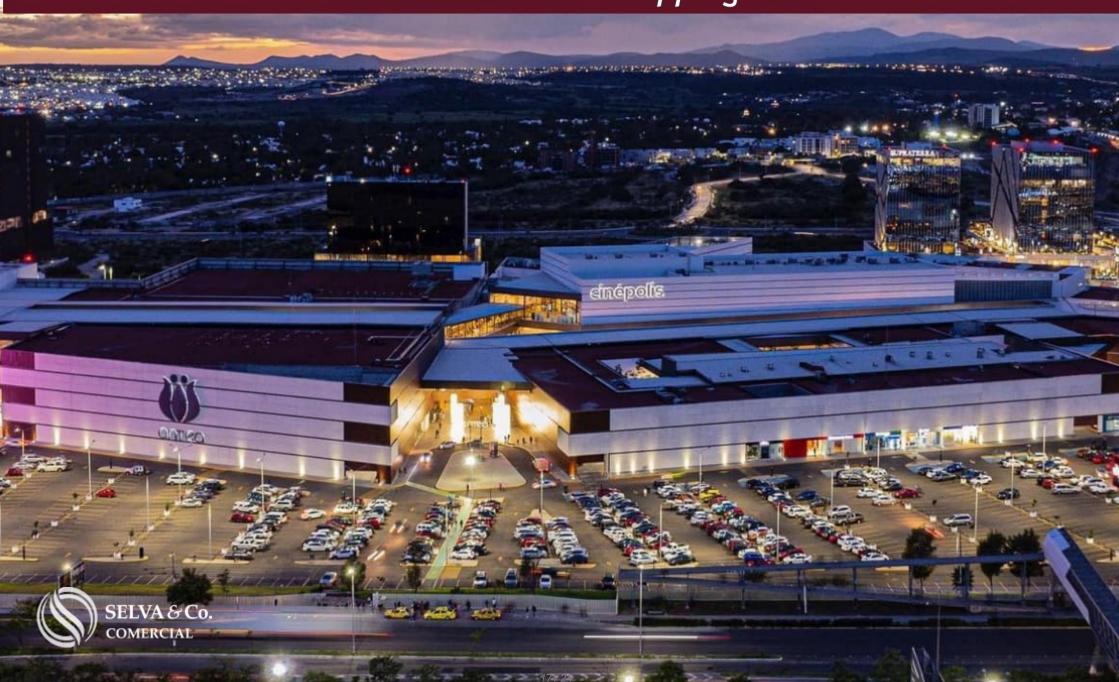

#### www.selvacomercial.com



# Mixed-use macro lot of 2,565 m2 in a commercial area for sale in Querétaro.

| ID: BLQR200-1              | Location: Queretaro           |
|----------------------------|-------------------------------|
| Type: Land                 | Land: 2,565 m2 / 27,609.66 ft |
| Land ha: 0.26 ha / 0.63 ac | Land use: mixto               |
| CUS: 6.5                   | COS: 0.85                     |





### **Supermercado** - Supermarket













## Palacio de hierro Querétaro





## Acueducto de Qerétaro - Querétaro Aqueduct







## Juriquilla Santa Fe



### **Centro comercial** - Shopping mall



#### **Description**

BLQR200-1

Mixed-use macro lot of 2,565 m2 in a commercial area for sale in Querétaro.

Mixed-use land strategically located in a commercial and entertainment zone.

This development covers a total area of over 105,100 m2 divided into 16 macro lots, ideal for residential, office, and commercial purposes.

An excellent option for investors and developers.

LAND FEATURES

Utilities at the property line

Land use: Mixed

Cos: 0.85

Cus: 6.5

Height: 71 meters

#### **MEASUREMENTS**

Vertical macro lots ranging from 2,500 m2 to 27,500 m2.

#### **SERVICES**

Paved streets

Water service

**Electricity** 

Drainage

#### **PROPERTY STATUS**

Property title, legal certainty.

#### LOCATION

Macro lot for sale in Juriquilla Querétaro, a growing commercial area surrounded b