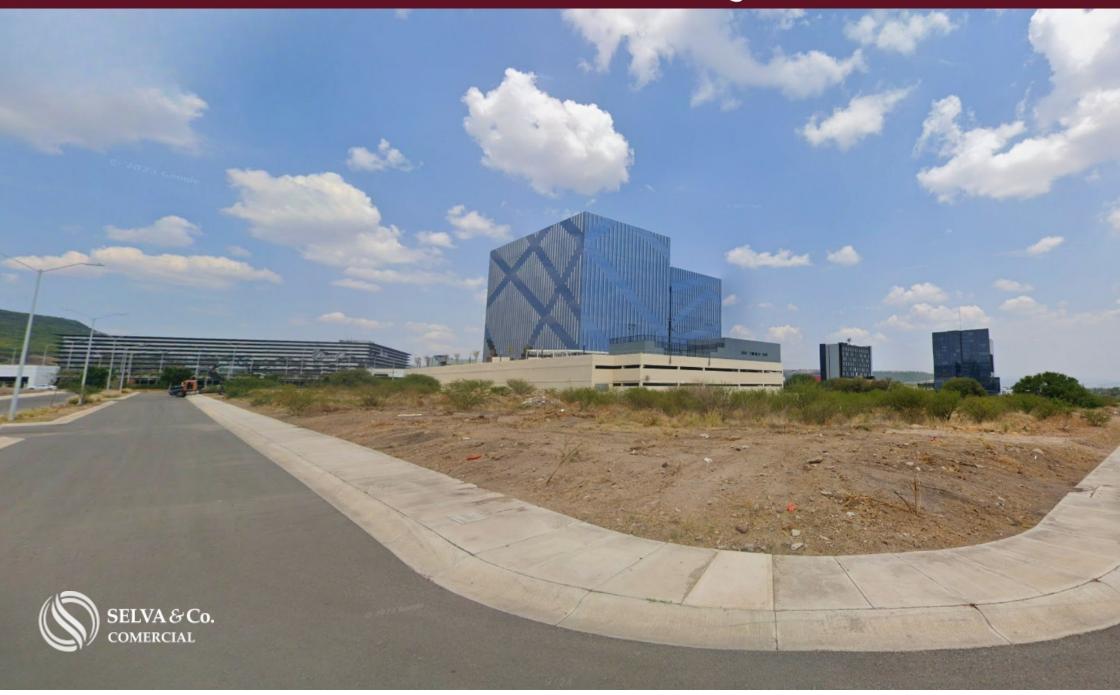

#### **Description**

BLQR200-1

Mixed-use macro lot of 2,565 m2 in a commercial area for sale in Querétaro.

Mixed-use land strategically located in a commercial and entertainment zone.

This development covers a total area of over 105,100 m2 divided into 16 macro lots, ideal for residential, office, and commercial purposes.

#### LOCATION

Macro lot for sale in Juriquilla Querétaro, a growing commercial area surrounded by new buildings, shopping centers, entertainment, and more.