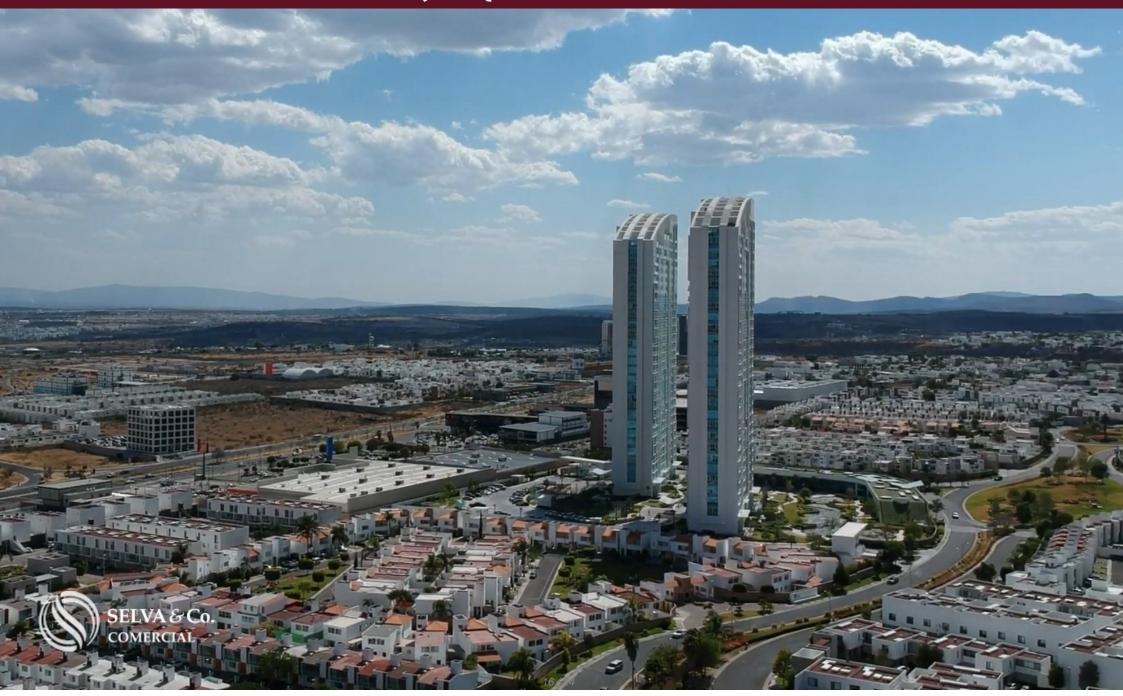

#### www.selvacomercial.com



# Mixed-use macro lot of 2,565 m2 in a commercial area for sale in Querétaro.

| ID: BLQR200-1              | Location: Queretaro           |
|----------------------------|-------------------------------|
| Type: Land                 | Land: 2,565 m2 / 27,609.66 ft |
| Land ha: 0.26 ha / 0.63 ac | Land use: mixto               |
| CUS: 6.5                   | COS: 0.85                     |





### **Supermercado** - Supermarket













## Palacio de hierro Querétaro





## Acueducto de Qerétaro - Querétaro Aqueduct







## Juriquilla Santa Fe



### **Centro comercial** - Shopping mall



#### **Description**

BLQR200-1

Mixed-use macro lot of 2,565 m2 in a commercial area for sale in Querétaro.

Mixed-use land strategically located in a commercial and entertainment zone.

This development covers a total area of over 105,100 m2 divided into 16 macro lots, ideal for residential, office, and commercial purposes.

An excellent option for investors and developers.

LAND FEATURES

Utilities at the property line

Land use: Mixed

Cos: 0.85

Cus: 6.5

Height: 71 meters

#### **MEASUREMENTS**

Vertical macro lots ranging from 2,500 m2 to 27,500 m2.

#### **SERVICES**

Paved streets

Water service

**Electricity** 

Drainage

#### **PROPERTY STATUS**

Property title, legal certainty.

#### LOCATION

Macro lot for sale in Juriquilla Queré