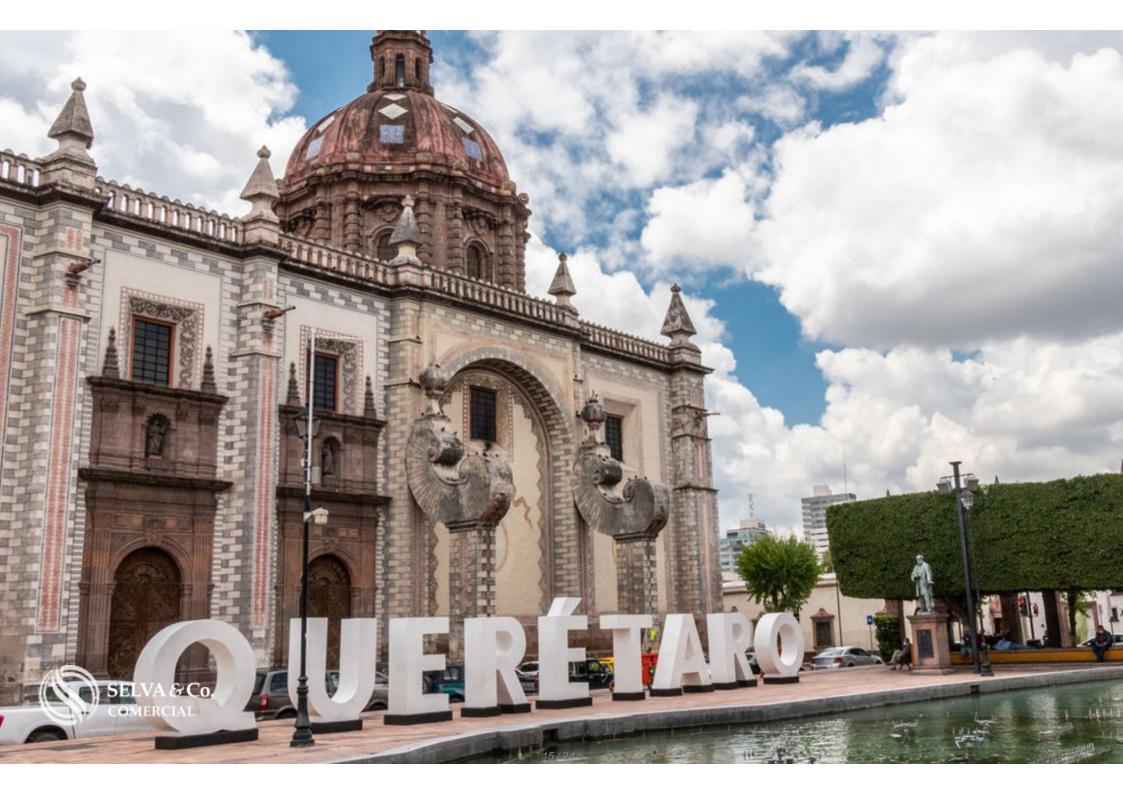

#### www.selvacomercial.com



# Mixed-use macro lot of 2,565 m2 in a commercial area for sale in Querétaro.

| ID: BLQR200-1              | Location: Queretaro           |
|----------------------------|-------------------------------|
| Type: Land                 | Land: 2,565 m2 / 27,609.66 ft |
| Land ha: 0.26 ha / 0.63 ac | Land use: mixto               |
| CUS: 6.5                   | COS: 0.85                     |





### **Supermercado** - Supermarket













## Palacio de hierro Querétaro





## Acueducto de Qerétaro - Querétaro Aqueduct







## Juriquilla Santa Fe



### **Centro comercial** - Shopping mall



#### **Description**

BLQR200-1

Mixed-use macro lot of 2,565 m2 in a commercial area for sale in Querétaro.

Mixed-use land strategically located in a commercial and entertainment zone.

This development covers a total area of over 105,100 m2 divided into 16 macro lots, ideal for residential, office, and commercial purposes.

An excellent option for investors and developers.

LAND FEATURES

Utilities at the property line

Land use: Mixed

Cos: 0.85

Cus: 6.5

Height: 71 meters

#### **MEASUREMENTS**

Vertical macro lots ranging from 2,500 m2 to 27,500 m2.

#### **SERVICES**

Paved streets

Water service

**Electricity** 

Drainage

#### **PROPERTY STATUS**

Property title, legal certainty.

#### LOCATION

Macro lot fo