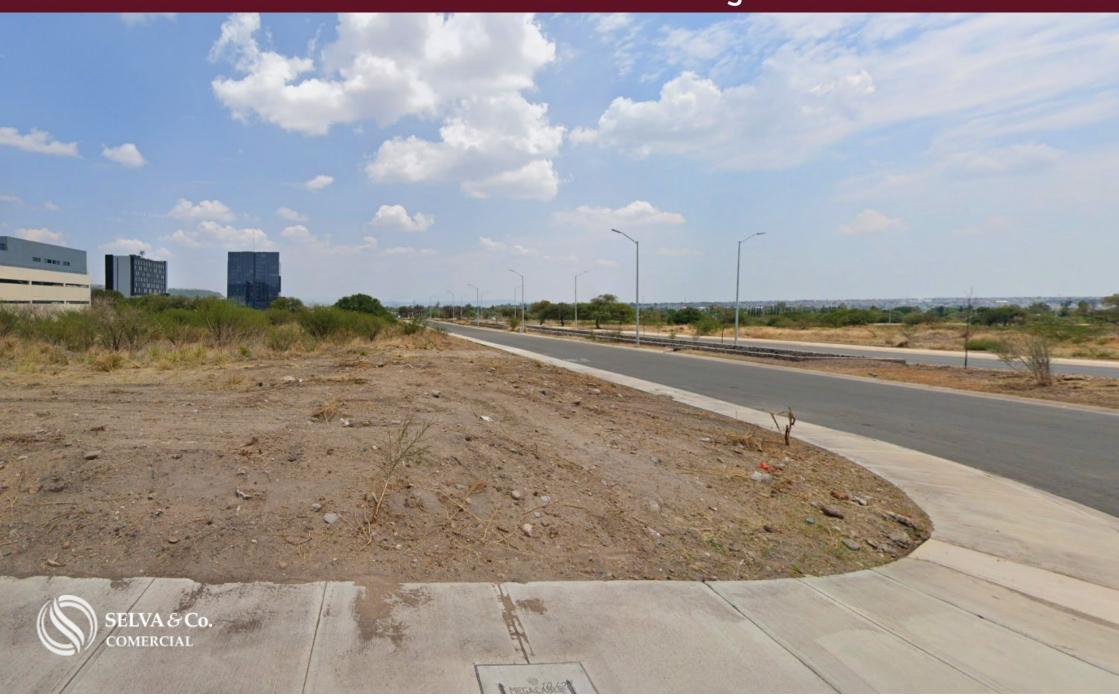

# Mixed-use macro lot of 2,565 m2 in a commercial area for sale in Querétaro.

| ID: BLQR200-1              | Location: Queretaro           |
|----------------------------|-------------------------------|
| Type: Land                 | Land: 2,565 m2 / 27,609.66 ft |
| Land ha: 0.26 ha / 0.63 ac | Land use: mixto               |
| CUS: 6.5                   | COS: 0.85                     |

#### **Description**

BLQR200-1

Mixed-use macro lot of 2,565 m2 in a commercial area for sale in Querétaro.

Mixed-use land strategically located in a commercial and entertainment zone.

This development covers a total area of over 105,100 m2 divided into 16 macro lots, ideal for residential, office, and commercial purposes.

#### LOCATION

Macro lot for sale in Juriquilla Querétaro, a growing commercial area surrounded by new buildings, shopping centers, entertainment, and more.