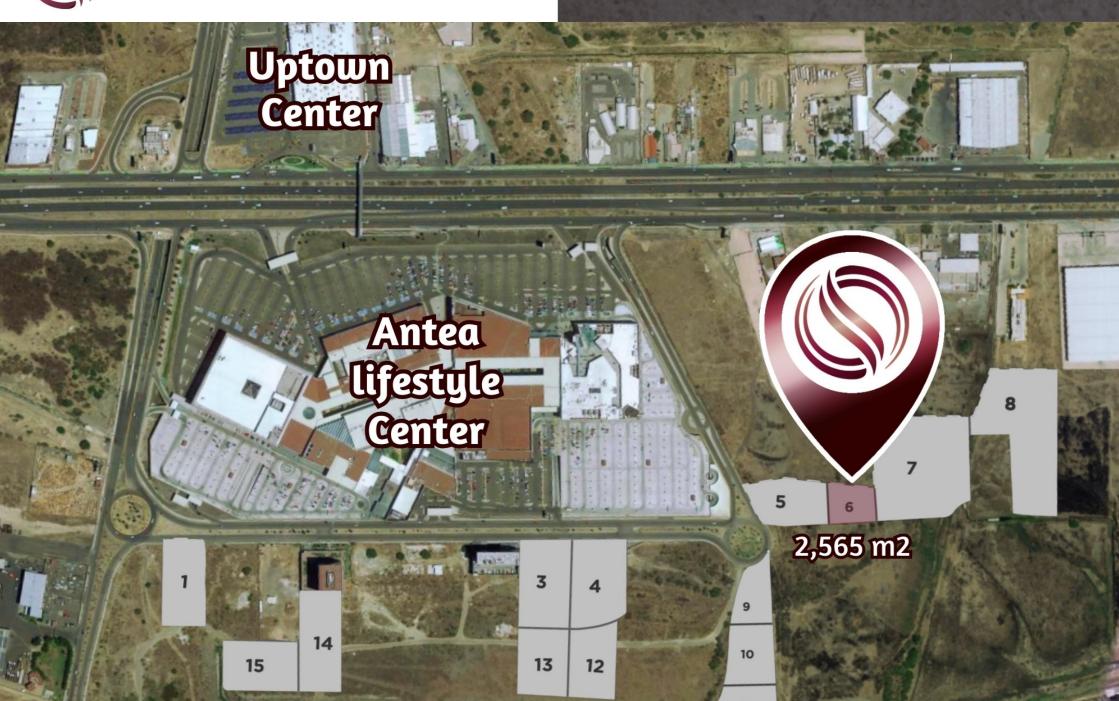

# Mixed-use macro lot of 2,565 m2 in a commercial area for sale in Querétaro.

| ID: BLQR200-1              | Location: Queretaro           |
|----------------------------|-------------------------------|
| Type: Land                 | Land: 2,565 m2 / 27,609.66 ft |
| Land ha: 0.26 ha / 0.63 ac | Land use: mixto               |
| CUS: 6.5                   | COS: 0.85                     |

#### **Description**

BLQR200-1

Mixed-use macro lot of 2,565 m2 in a commercial area for sale in Querétaro.

Mixed-use land strategically located in a commercial and entertainment zone.

This development covers a total area of over 105,100 m2 divided into 16 macro lots, ideal for residential, office, and commercial purposes.

#### LOCATION

Macro lot for sale in Juriquilla Querétaro, a growing commercial area surrounded by new buildings, shopping centers, entertainment, and more.

#### PLACES JUST MINUTES AWAY FROM THE LOT

Antea Lifestyle shopping center

Palacio de Hierro Querétaro

Uptown Center Querétaro

Supermarkets just minutes away such as Walmart, Sam's Club, and City

Market

Entertainment options: Sky Zone Trampoline Park