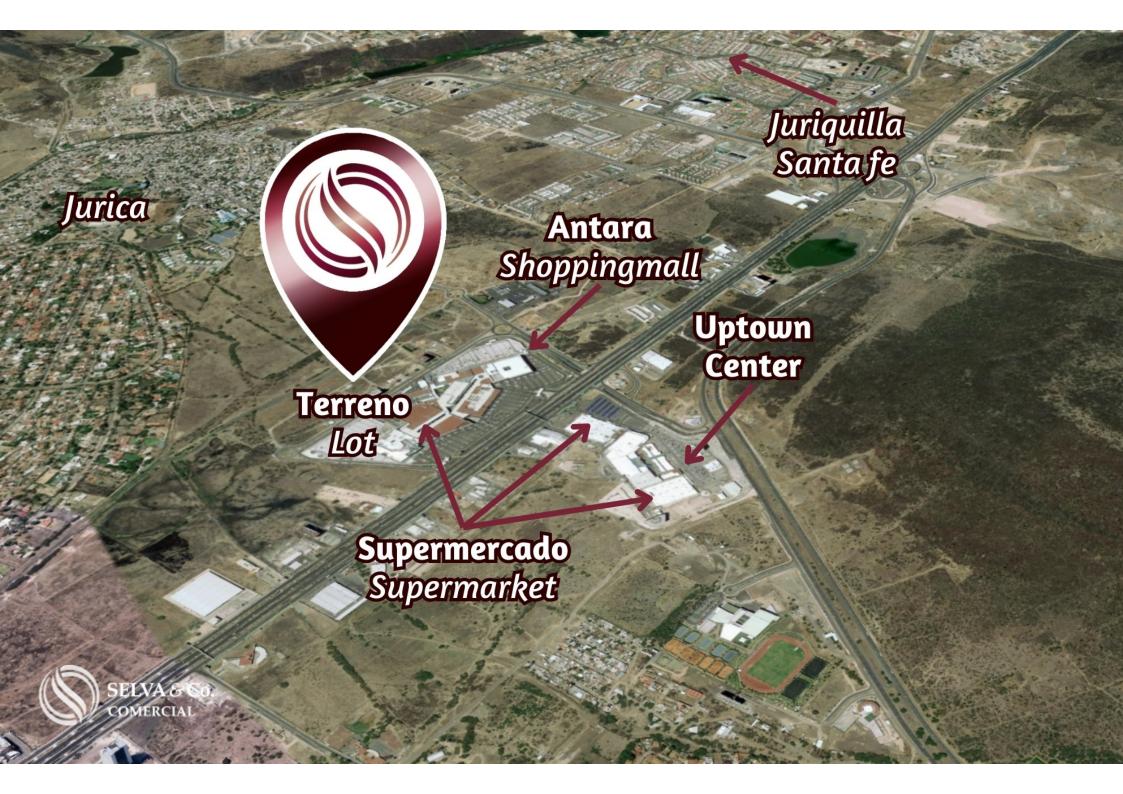

## Juriquilla Santa Fe

#### LOCATION

Macro lot for sale in Juriquilla Querétaro, a growing commercial area surrounded by new buildings, shopping centers, entertainment, and more.

#### PLACES JUST MINUTES AWAY FROM THE LOT

Antea Lifestyle shopping center

Palacio de Hierro Querétaro

Uptown Center Querétaro

Supermarkets just minutes away such as Walmart, Sam's Club, and City

Market

Entertainment options: Sky Zone Trampoline Park