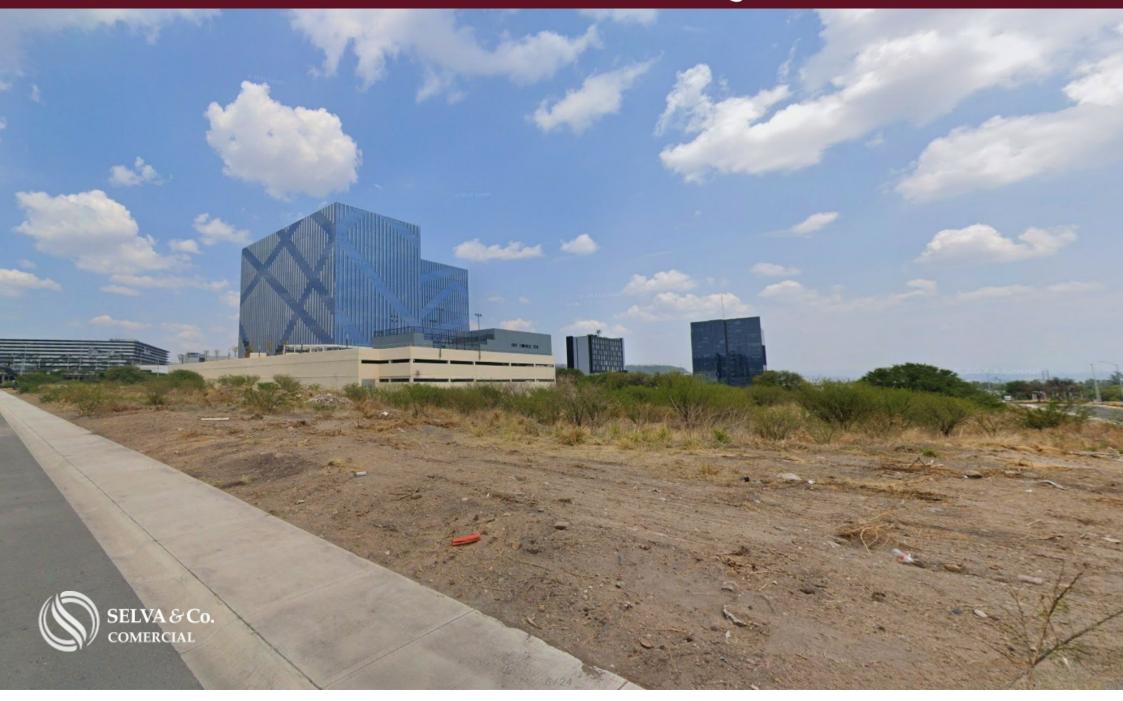

#### **Description**

BLQR200-1

Mixed-use macro lot of 2,565 m2 in a commercial area for sale in Querétaro.

Mixed-use land strategically located in a commercial and entertainment zone.

This development covers a total area of over 105,100 m2 divided into 16 macro lots, ideal for residential, office, and commercial purposes.

#### LOCATION

Macro lot for sale in Juriquilla Querétaro, a growing commercial area surrounded by new buildings, shopping centers, entertainment, and more.

#### PLACES JUST MINUTES AWAY FROM THE LOT

Antea Lifestyle shopping center

Palacio de Hierro Querétaro

Uptown Center Querétaro

Supermarkets just minutes away such as Walmart, Sam's Club, and City

Market

Entertainment options: Sky Zone Trampoline Park