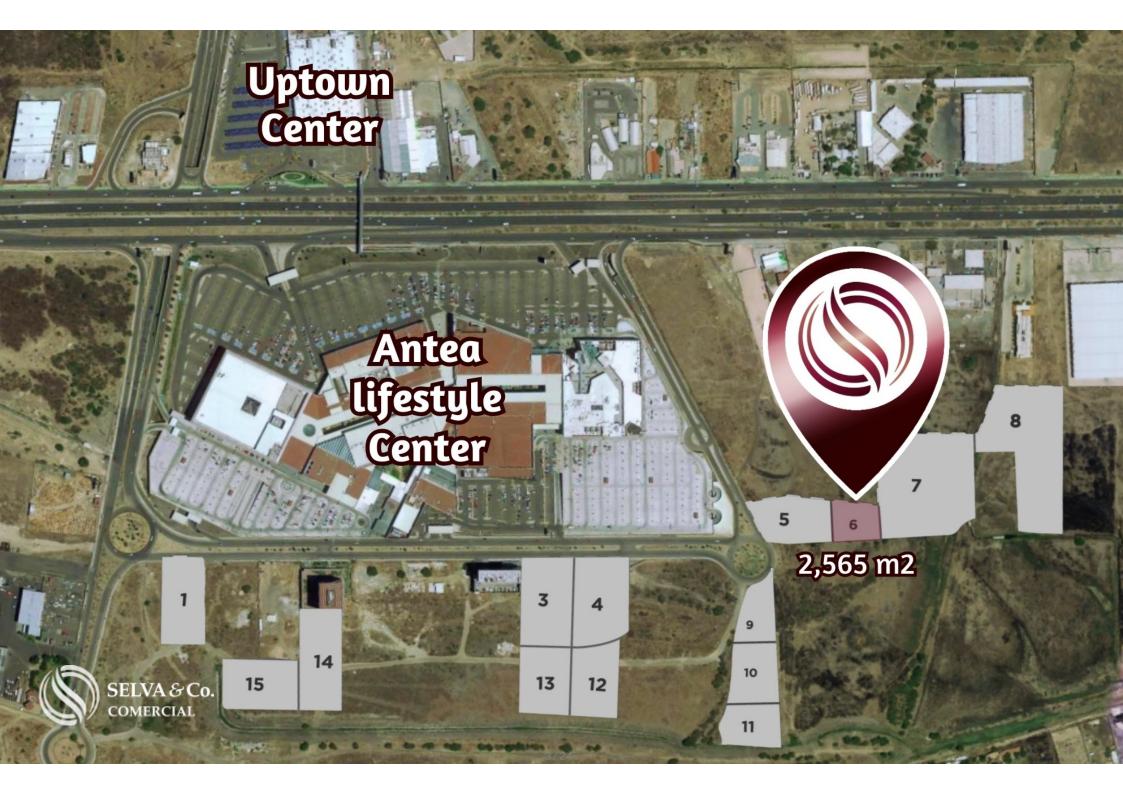

# Mixed-use macro lot of 2,565 m2 in a commercial area for sale in Querétaro.

| ID: BLQR200-1              | Location: Queretaro           |
|----------------------------|-------------------------------|
| Type: Land                 | Land: 2,565 m2 / 27,609.66 ft |
| Land ha: 0.26 ha / 0.63 ac | Land use: mixto               |
| CUS: 6.5                   | COS: 0.85                     |

#### **Description**

BLQR200-1

Mixed-use macro lot of 2,565 m2 in a commercial area for sale in Querétaro.

Mixed-use land strategically located in a commercial and entertainment zone.

This development covers a total area of over 105,100 m2 divided into 16 macro lots, ideal for residential, office, and commercial purposes.

#### LOCATION

Macro lot for sale in Juriquilla Querétaro, a growing commercial area surrounded by new buildings, shopping centers, entertainment, and more.

#### PLACES JUST MINUTES AWAY FROM THE LOT

Antea Lifestyle shopping center

Palacio de Hierro Querétaro

Uptown Center Querétaro

Supermarkets just minutes away such as Walmart, Sam's Club, and City

Market

Entertainment options: Sky Zone Trampoline Park