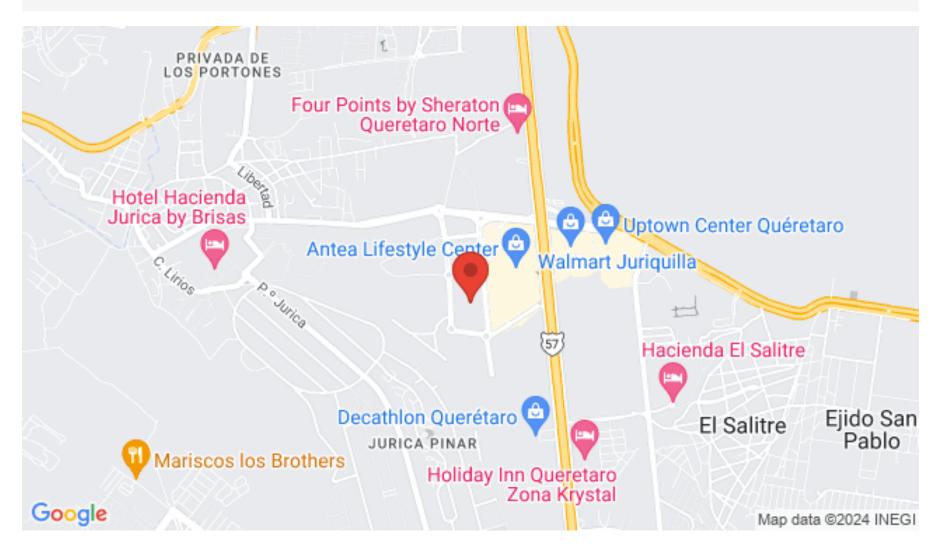

#### LOCATION

Macro lot for sale in Juriquilla Querétaro, a growing commercial area surrounded by new buildings, shopping centers, entertainment, and more.

#### PLACES JUST MINUTES AWAY FROM THE LOT

Antea Lifestyle shopping center

Palacio de Hierro Querétaro

Uptown Center Querétaro

Supermarkets just minutes away such as Walmart, Sam's Club, and City

Market

Entertainment options: Sky Zone Trampoline Park