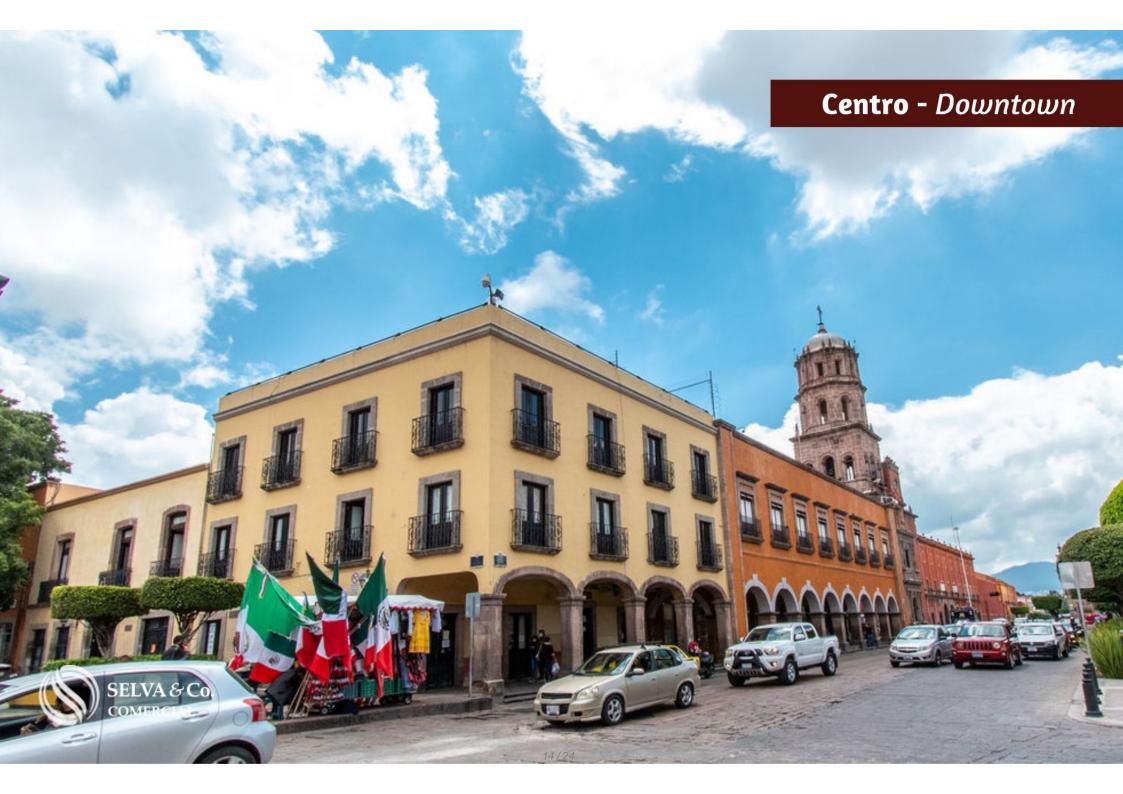

#### www.selvacomercial.com



# Mixed-use macro lot of 2,565 m2 in a commercial area for sale in Querétaro.

| ID: BLQR200-1              | Location: Queretaro           |
|----------------------------|-------------------------------|
| Type: Land                 | Land: 2,565 m2 / 27,609.66 ft |
| Land ha: 0.26 ha / 0.63 ac | Land use: mixto               |
| CUS: 6.5                   | COS: 0.85                     |





### **Supermercado** - Supermarket













## Palacio de hierro Querétaro





## Acueducto de Qerétaro - Querétaro Aqueduct







## Juriquilla Santa Fe



### **Centro comercial** - Shopping mall



#### **Description**

BLQR200-1

Mixed-use macro lot of 2,565 m2 in a commercial area for sale in Querétaro.

Mixed-use land strategically located in a commercial and entertainment zone.

This development covers a total area of over 105,100 m2 divided into 16 macro lots, ideal for residential, office, and commercial purposes.

An excellent option for investors and developers.

LAND FEATURES

Utilities at the property line

Land use: Mixed

Cos: 0.85

Cus: 6.5

Height: 71 meters

#### **MEASUREMENTS**

Vertical macro lots ranging from 2,500 m2 to 27,500 m2.

#### **SERVICES**

Paved streets

Water service

**Electricity** 

Drainage

#### **PROPERTY STATUS**

Property title, legal certainty.

#### LOCATION

Macro lot