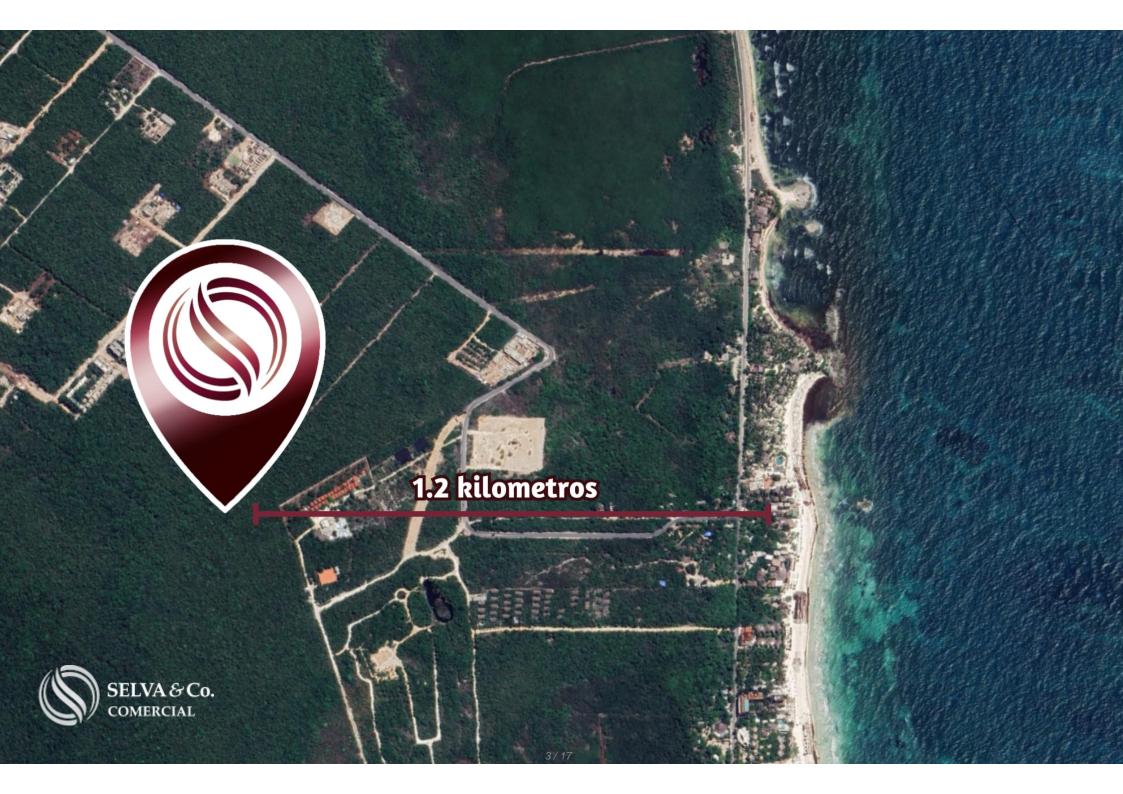

#### **LOCATION**

Land for sale in Region 8, Tulum. Area surrounded by new developments, near the

beach, and minutes away from downtown Tulum.

16 minutes walking distance to the beach.

10 minutes from the hotel zone.

23 minutes from the tourist center of Tulum.

If you want more information about the land or learn more about the real estate market in Region 8, contact us; it will be a pleasure to advise you on your new investment in Tulum.