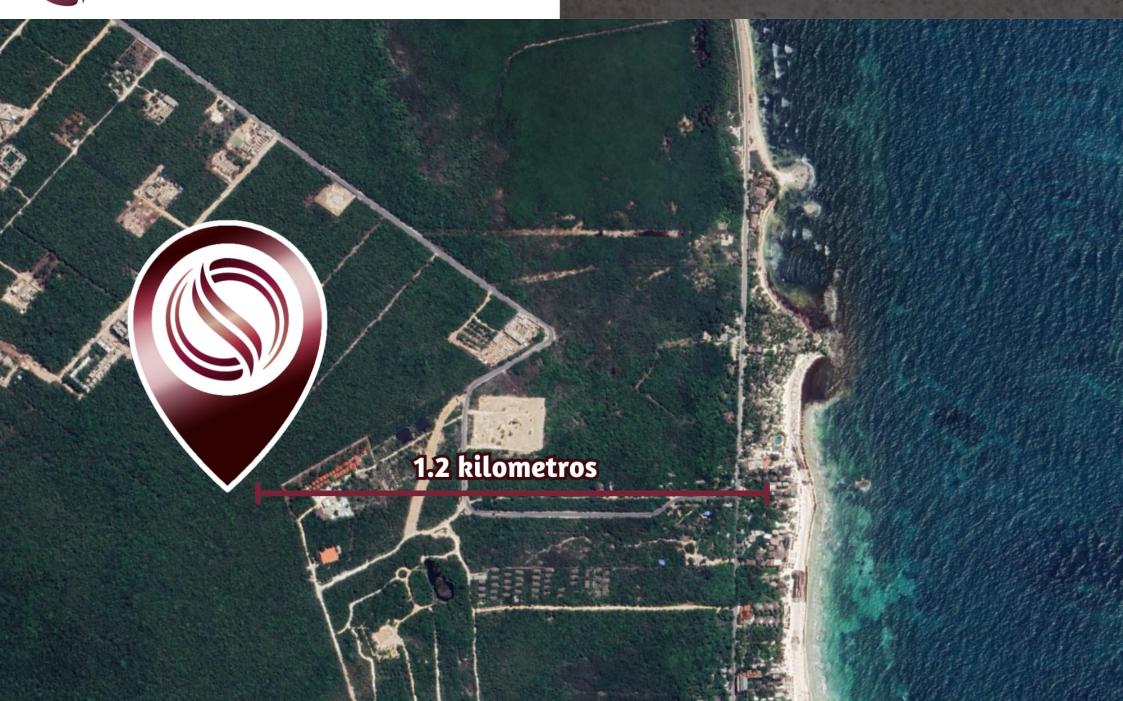

#### **LOCATION**

Land for sale in Region 8, Tulum. Area surrounded by new developments, near the

beach, and minutes away from downtown Tulum.

16 minutes walking distance to the beach.

10 minutes from the hotel zone.

23 minutes from the tourist center of Tulum.

If you want more information about the land or learn more about the real estate market in Region 8, contact us; it will be a pleasure to advise you on your new investment in Tulum.