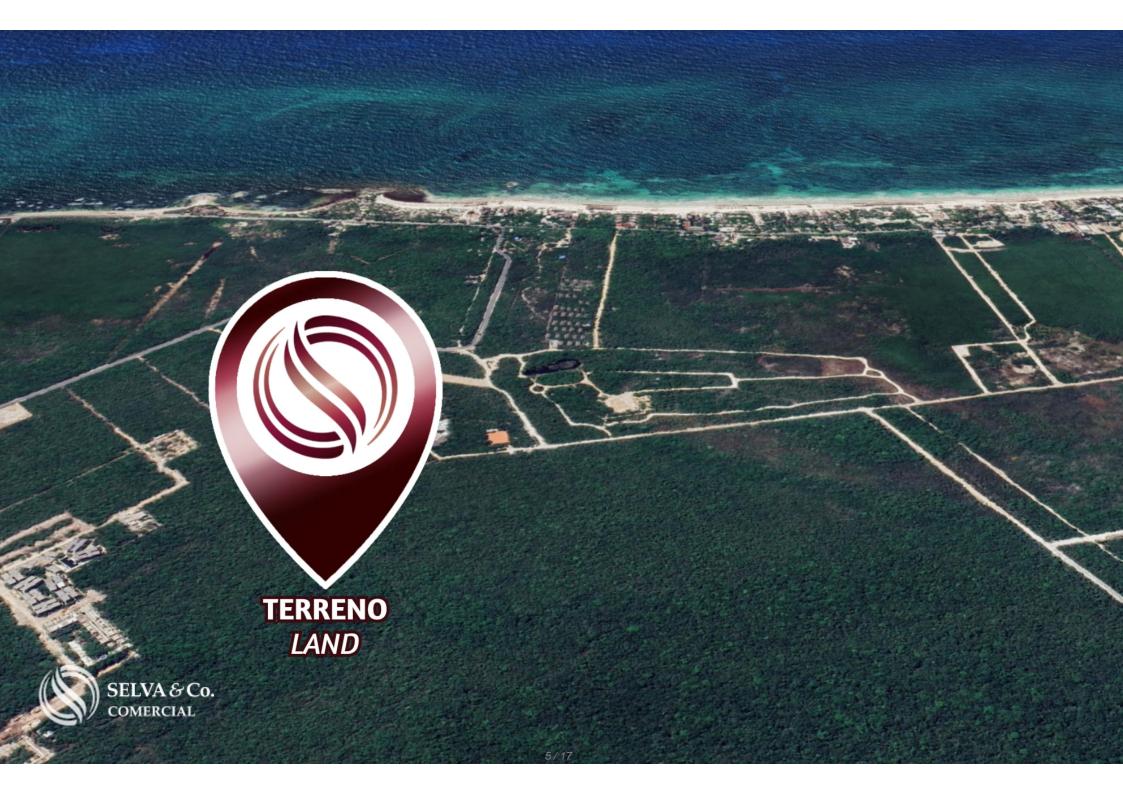

#### **LOCATION**

Land for sale in Region 8, Tulum. Area surrounded by new developments, near the

beach, and minutes away from downtown Tulum.

16 minutes walking distance to the beach.

10 minutes from the hotel zone.

23 minutes from the tourist center of Tulum.

If you want more information about the land or learn more about the real estate market in Region 8, contact us; it will be a pleasure to advise you on your new investment in Tulum.