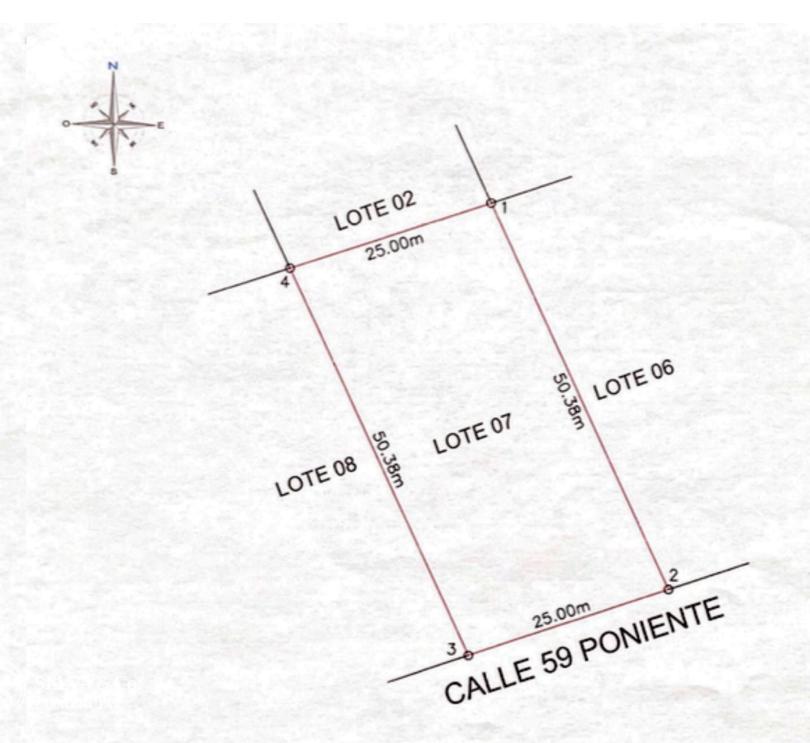

# www.**selvacomercial**.com



# Multifamily lot for sale in Region 8, 1,250 m2, near the beach, Tulum.

| ID: ELTU210                | Location: Tulum               |
|----------------------------|-------------------------------|
| Type: Land                 | Land: 1,250 m2 / 13,455.00 ft |
| Land ha: 0.12 ha / 0.31 ac |                               |









# Escultura de la Madre tierra - Mother Earth sculpture in Tulum













## **Description**

#### **ELTU210**

Multifamily lot for sale in Region 8, 1,250 m2, near the beach, Tulum.

Land for development in Tulum's Region 8.

For sale, a plot minutes away from Tulum's coastal area, in a rapidly growing region surrounded by new developments.

Due to its excellent location, it's ideal for a vacation condo complex.

### LAND FEATURES

Land use: Single-family / Multifamily

Cos: 1.20

Cus: 0.45

Density:

Dwellings per hectare: 16

Rooms per hectare: 65

Height: 12 meters / 3 levels.

#### **MEASUREMENTS**

50x25

Total: 1,250 sqm

#### **SERVICES**

**Electricity** 

#### PROPERTY STATUS

Property title, legal certainty.

#### **LOCATION**

Land for sale in Region 8, Tulum. Area su