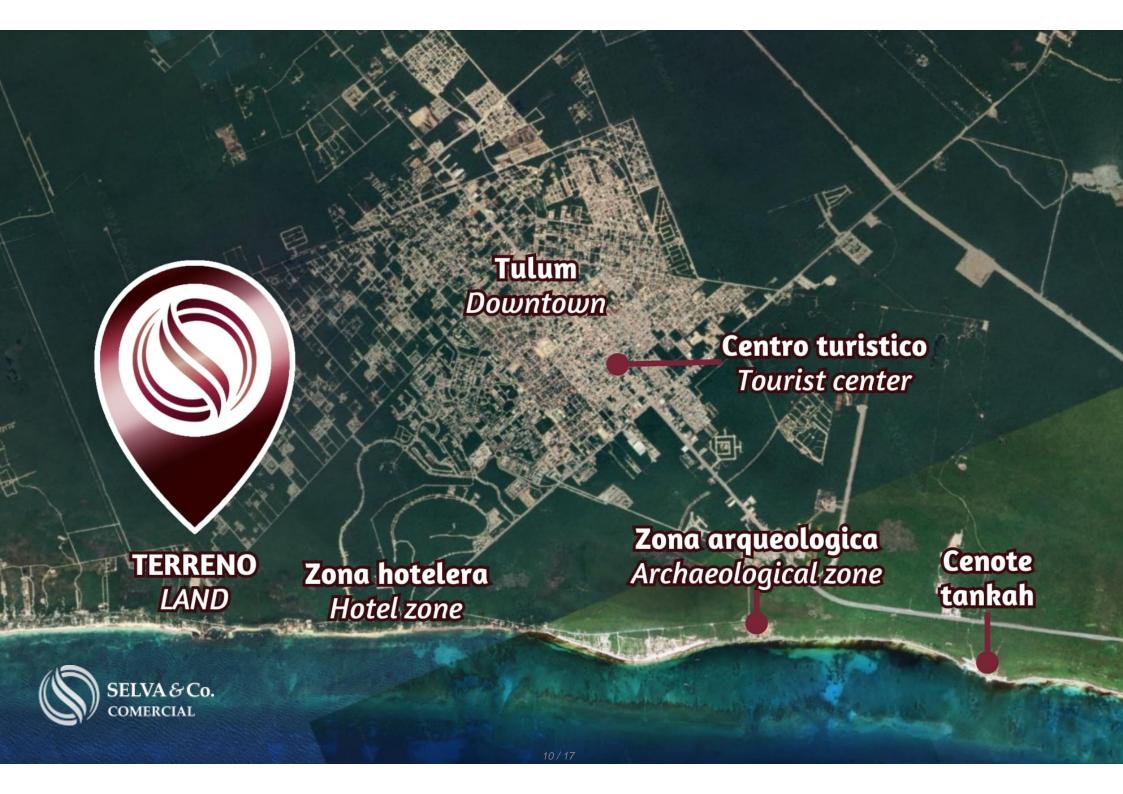

#### **LOCATION**

Land for sale in Region 8, Tulum. Area surrounded by new developments, near the

beach, and minutes away from downtown Tulum.

16 minutes walking distance to the beach.

10 minutes from the hotel zone.

23 minutes from the tourist center of Tulum.

If you want more information about the land or learn more about the real estate market in Region 8, contact us; it will be a pleasure to advise you on your new investment in Tulum.