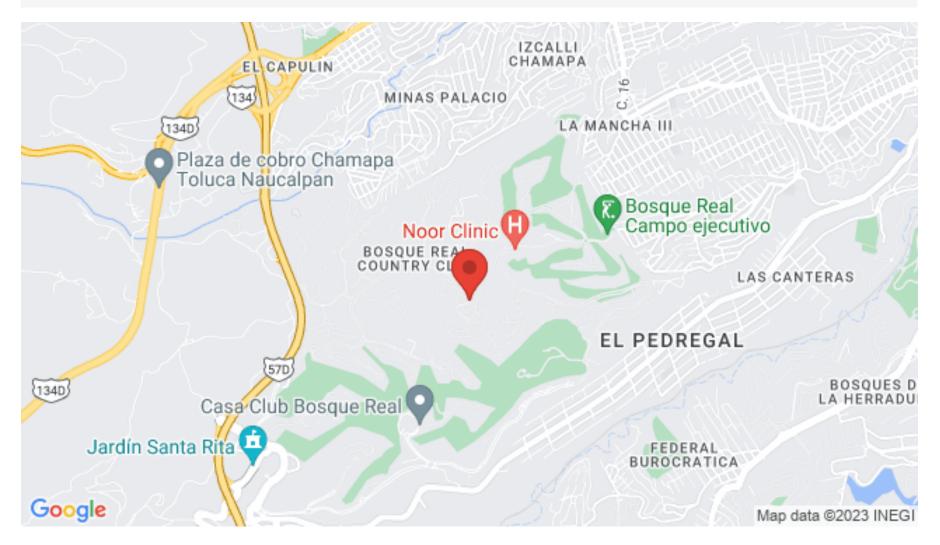

#### LOCATION

Located to the west area of Mexico City, within a private residential area with a golf course and amenities.

40 minutes from Polanco and Santa Fe.

49 minutes from Felipe Angeles Airport.

1 hour 10 minutes from Mexico City International Airport.