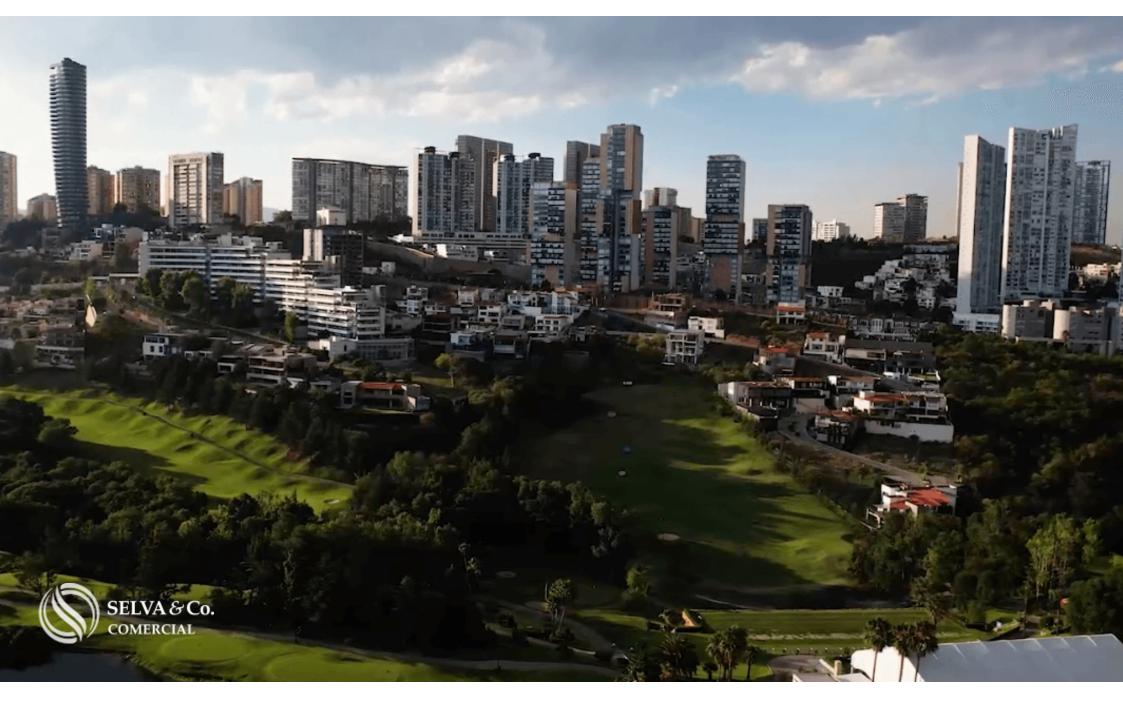

#### LOCATION

Located to the west area of Mexico City, within a private residential area with a golf course and amenities.

40 minutes from Polanco and Santa Fe.

49 minutes from Felipe Angeles Airport.

1 hour 10 minutes from Mexico City International Airport.

#### ABOUT THE COMMUNITY

Planned residential area with excellent roadways, surrounded by amenities for the whole family, with security and access to hospitals, shopping centers, and services within a short distance.

The only urban development in the country authorized to generate its own electricity.

Wells and water plants to supply the entire development.

2 PGA category golf courses and a 9-hole executive course.

Educational and Hospital School Zone.