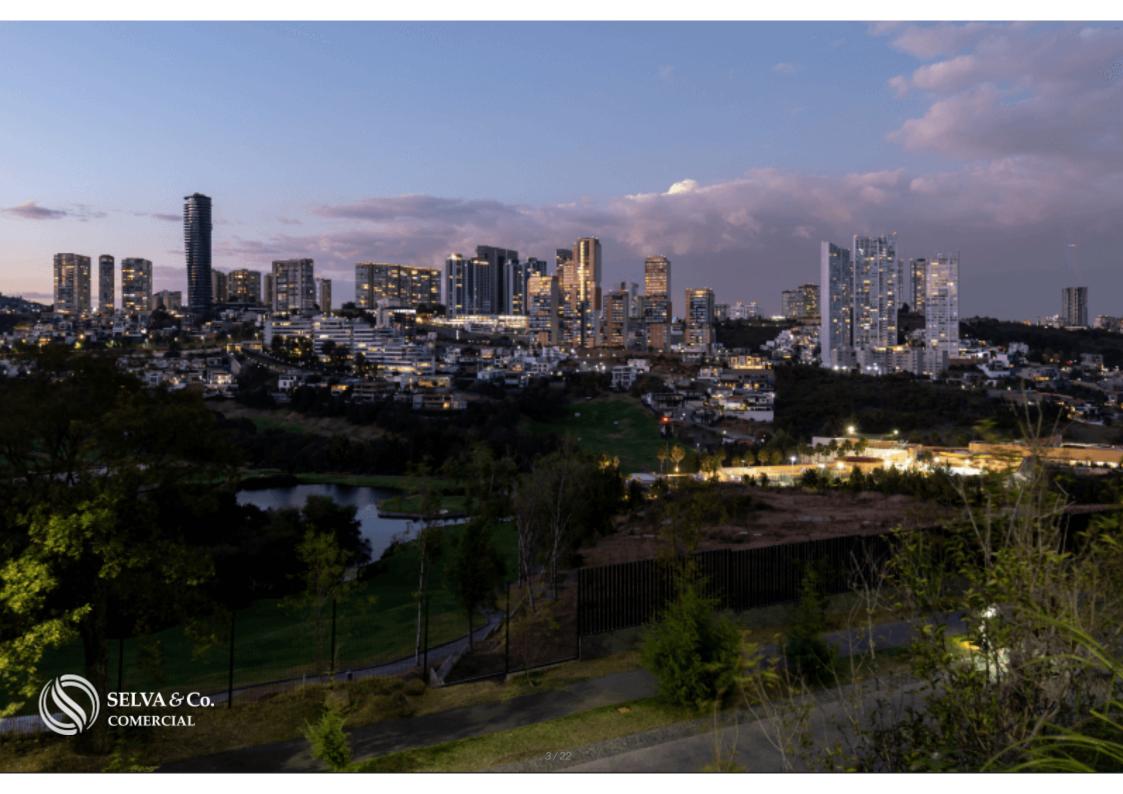

#### Description

ALCM203-6 José Luis Aguilar Commercial macro lot 3,903 m2, in community with golf course, for sale State of Mexico.

Commercial landt for developers to the west of Mexico City, in a private community with underground services and a first-class lifestyle, with a golf course, parks, and entertainment areas.

#### LOCATION

Located to the west area of Mexico City, within a private residential area with a golf course and amenities.

40 minutes from Polanco and Santa Fe.

49 minutes from Felipe Angeles Airport.

1 hour 10 minutes from Mexico City International Airport.

#### ABOUT THE COMMUNITY

Planned residential area with excellent roadways, surrounded by amenities for the whole family, with security and access to hospitals, shopping centers, and services within a short distance.