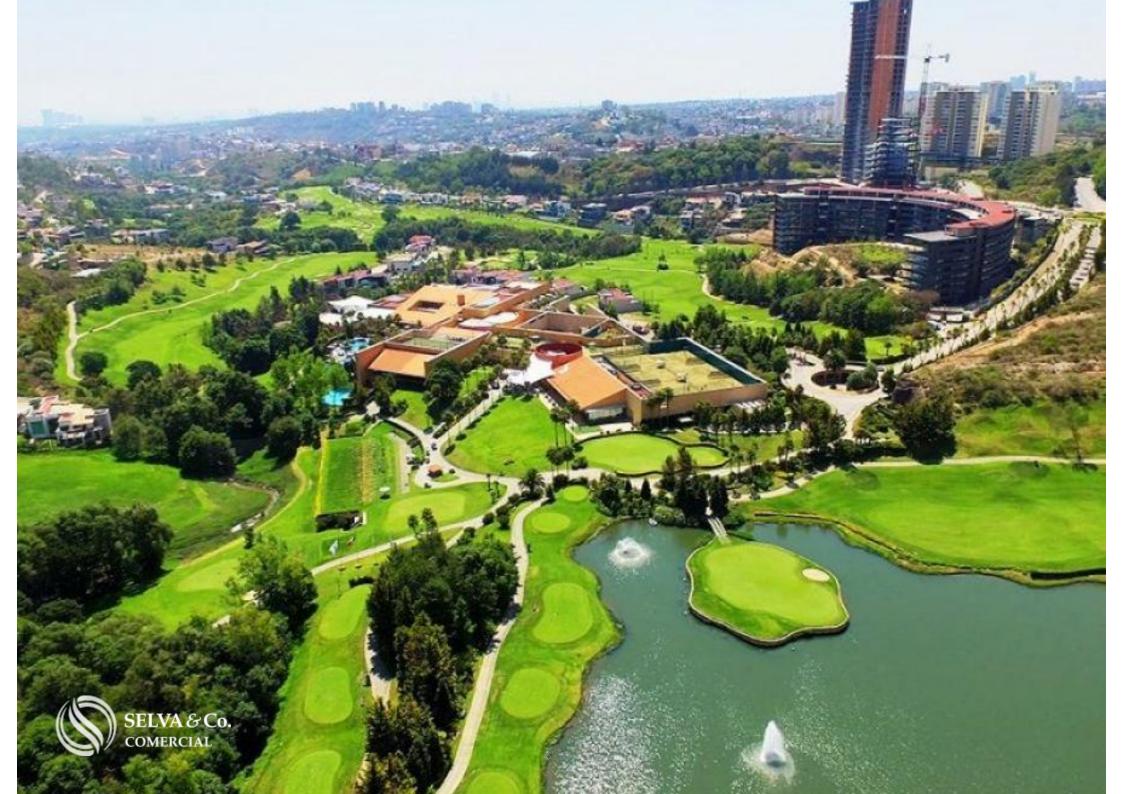

#### Description

ALCM203-6 José Luis Aguilar Commercial macro lot 3,903 m2, in community with golf course, for sale State of Mexico.

Commercial landt for developers to the west of Mexico City, in a private community with underground services and a first-class lifestyle, with a golf course, parks, and entertainment areas.

#### LOCATION

Located to the west area of Mexico City, within a private residential area with a golf course and amenities.

40 minutes from Polanco and Santa Fe.

49 minutes from Felipe Angeles Airport.

1 hour 10 minutes from Mexico City International Airport.

#### ABOUT THE COMMUNITY

Planned residential area with excellent roadways, surrounded by amenities for the whole family, with security and access to hospitals, shopping centers, and services within a short distance.

The only urban development in the country authorized to generate its own electricity.

Wells and water plants to supply the entire development.

2 PGA category golf courses and a 9-hole executive course.

Educational and Hospital School Zone.

Commercial area with shopping malls and restaurants.

Medical area with high-specialty medical services.

Closed-circuit system and surveillance cameras, with over 150 security personnel and 50 patrols.

COMMUNITY AMENITIES