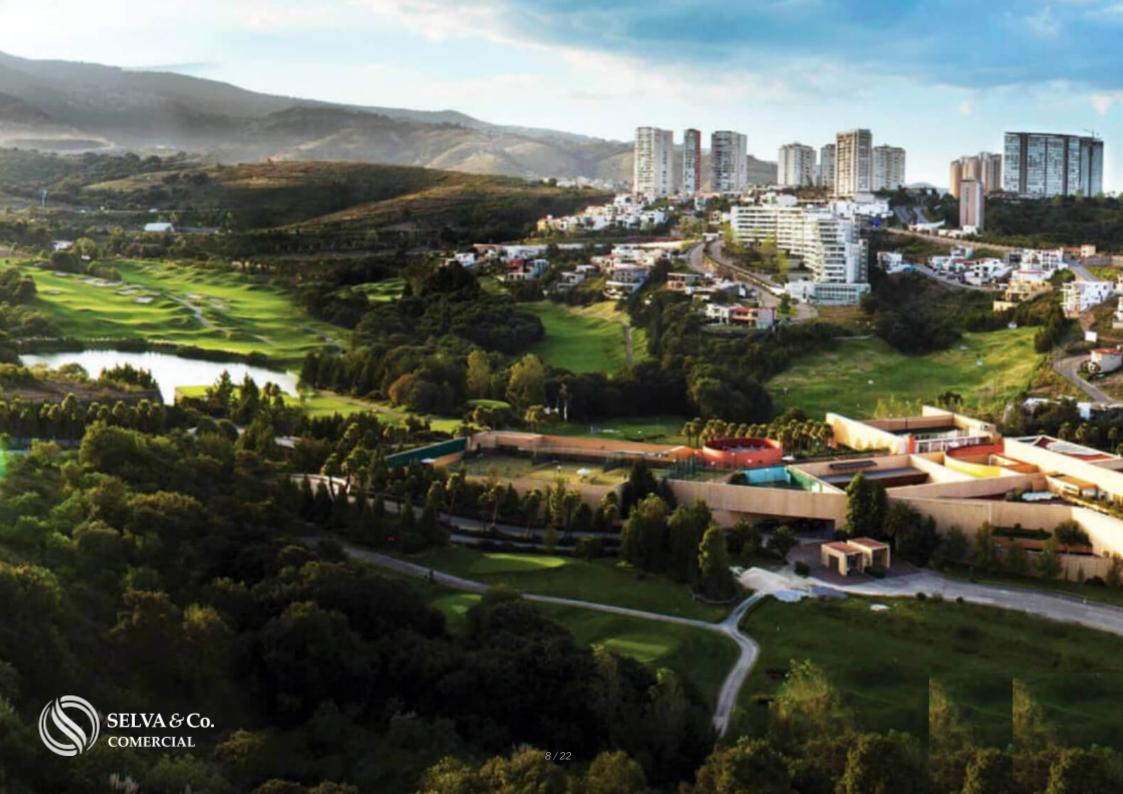

#### Description

ALCM203-6 José Luis Aguilar Commercial macro lot 3,903 m2, in community with golf course, for sale State of Mexico.

Commercial landt for developers to the west of Mexico City, in a private community with underground services and a first-class lifestyle, with a golf course, parks, and entertainment areas.

#### LOCATION

Located to the west area of Mexico City, within a private residential area with a golf course and amenities.

40 minutes from Polanco and Santa Fe.

49 minutes from Felipe Angeles Airport.

1 hour 10 minutes from Mexico City International Airport.

#### ABOUT THE COMMUNITY

Planned residential area with excellent roadways, surrounded by amenities for the whole family, with security and access to hospitals, shopping centers, and services within a short distance.

The only urban development in the country authorized to generate its own electricity.

Wells and water plants to supply the entire development.

2 PGA category golf courses and a 9-hole executive course.

Educational and Hospital School Zone.

Commercial area with shopping malls and restaurants.

Medical area with high-specialty medical services.

Closed-circuit system and surveillance cameras, with over 150 security personnel and 50 patrols.

COMMUNITY AMENITIES