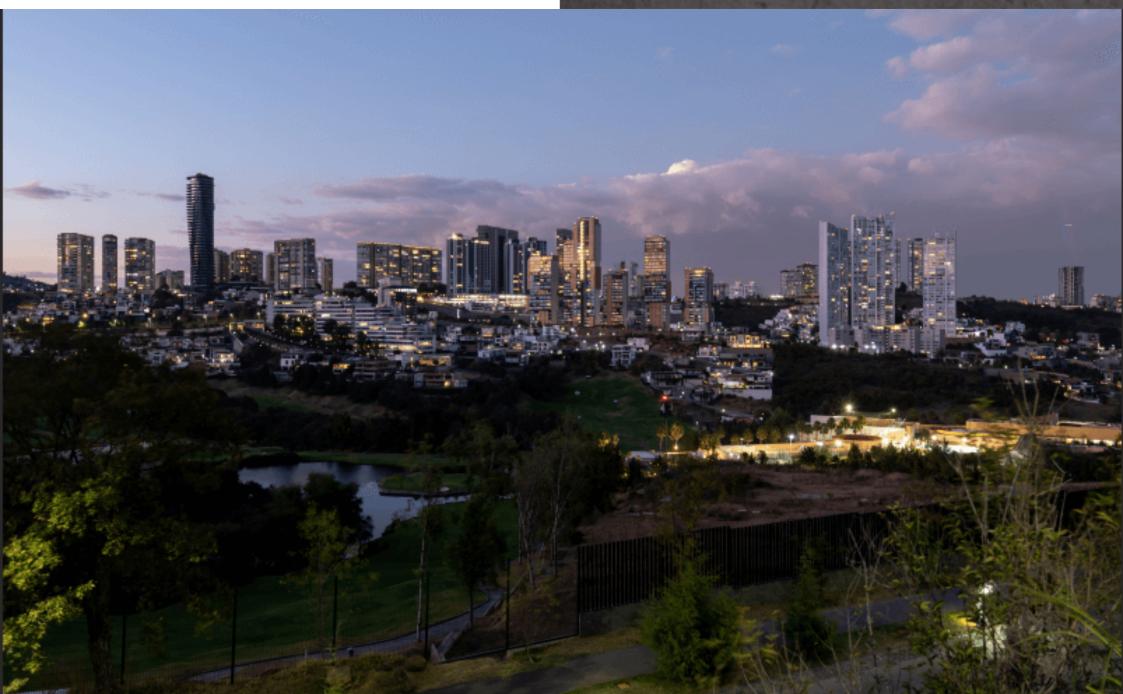

#### Description

ALCM203-6 José Luis Aguilar Commercial macro lot 3,903 m2, in community with golf course, for sale State of Mexico.

Commercial landt for developers to the west of Mexico City, in a private community with underground services and a first-class lifestyle, with a golf course, parks, and entertainment areas.

#### LOCATION

Located to the west area of Mexico City, within a private residential area with a golf course and amenities.

40 minutes from Polanco and Santa Fe.

49 minutes from Felipe Angeles Airport.

1 hour 10 minutes from Mexico City International Airport.

#### ABOUT THE COMMUNITY

Planned residential area with excellent roadways, surrounded by amenities for the whole family, with security and access to hospitals, shopping centers, and services within a short distance.