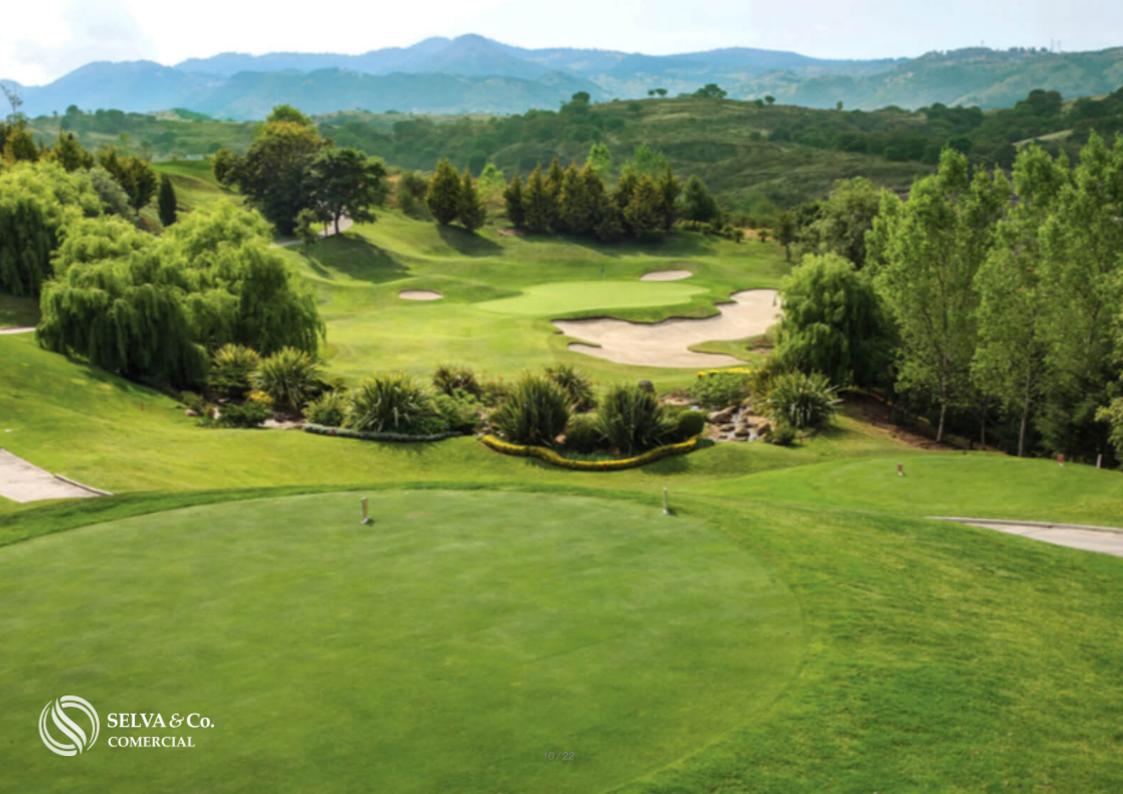

#### Description

ALCM203-6 José Luis Aguilar Commercial macro lot 3,903 m2, in community with golf course, for sale State of Mexico.

Commercial landt for developers to the west of Mexico City, in a private community with underground services and a first-class lifestyle, with a golf course, parks, and entertainment areas.

#### LOCATION

Located to the west area of Mexico City, within a private residential area with a golf course and amenities.

40 minutes from Polanco and Santa Fe.

49 minutes from Felipe Angeles Airport.

1 hour 10 minutes from Mexico City International Airport.

The only urban development in the country authorized to generate its own electricity.

Wells and water plants to supply the entire development.

2 PGA category golf courses and a 9-hole executive course.

Educational and Hospital School Zone.