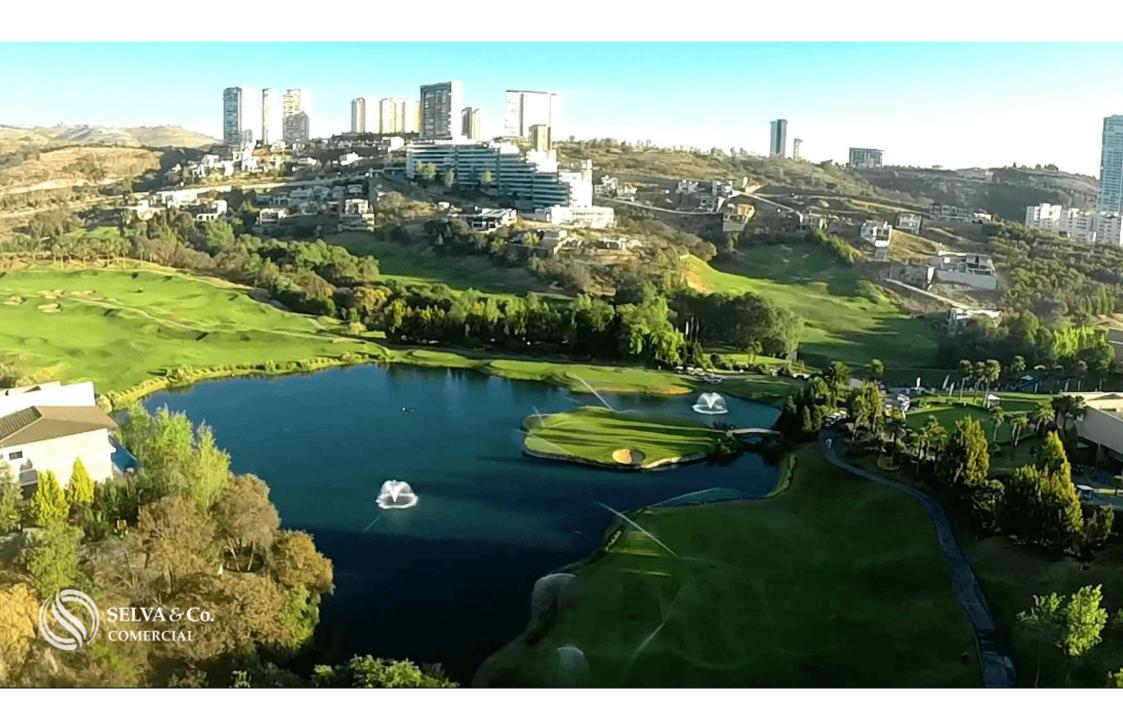

#### LOCATION

Located to the west area of Mexico City, within a private residential area with a golf course and amenities.

40 minutes from Polanco and Santa Fe.

49 minutes from Felipe Angeles Airport.

1 hour 10 minutes from Mexico City International Airport.

#### ABOUT THE COMMUNITY

Planned residential area with excellent roadways, surrounded by amenities for the whole family, with security and access to hospitals, shopping centers, and services within a short distance.

The only urban development in the country authorized to generate its own electricity.

Wells and water plants to supply the entire development.

2 PGA category golf courses and a 9-hole executive course.

Educational and Hospital School Zone.

Commercial area with shopping malls and restaurants.

Medical area with high-specialty medical services.

Closed-circuit system and surveillance cameras, with over 150 security personnel and 50 patrols.

#### COMMUNITY AMENITIES

Sandbox

Play area

Viewing terrace

Terrace gym

Pet park

The images used for this advertisement are from the residential area and do not correspond to the land.

If you like more information about this macrolot or to inquire about the availability of land in this area, please contact us. We would be happy to assist you with your new investment in the State of Mexico.