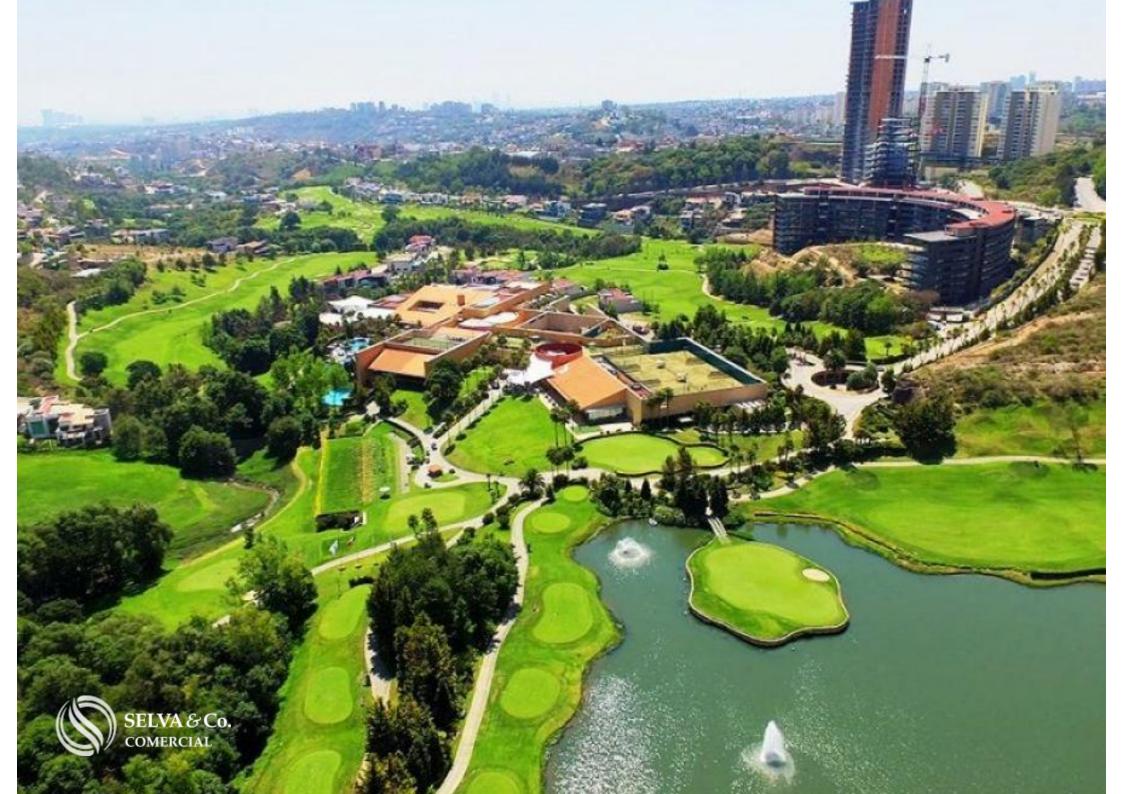

#### LOCATION

Located to the west area of Mexico City, within a private residential area with a golf course and amenities.

40 minutes from Polanco and Santa Fe.

49 minutes from Felipe Angeles Airport.

1 hour 10 minutes from Mexico City International Airport.

#### ABOUT THE COMMUNITY

Planned residential area with excellent roadways, surrounded by amenities for the whole family, with security and access to hospitals, shopping centers, and services within a short distance.

The only urban development in the country authorized to generate its own electricity.

Wells and water plants to supply the entire development.

2 PGA category golf courses and a 9-hole executive course.

Educational and Hospital School Zone.

Commercial area with shopping malls and restaurants.

Medical area with high-specialty medical services.

Closed-circuit system and surveillance cameras, with over 150 security personnel and 50 patrols.

#### COMMUNITY AMENITIES

Sandbox

Play area

Viewing terrace

Terrace gym

Pet park

The images used for this advertisement are from the residential area and do not correspond to the land.

If you like more information about this macrolot or to inquire about the availability of land in this area, please contact us. We would be happy to assist you with your new investment in the State of Mexico.