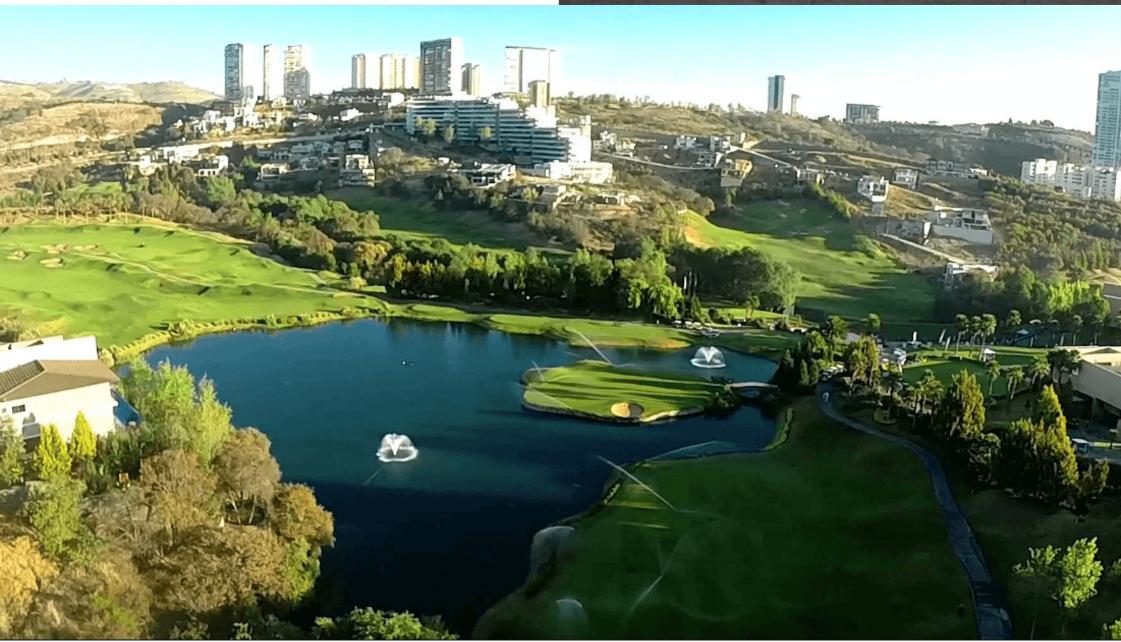

#### LOCATION

Located to the west area of Mexico City, within a private residential area with a golf course and amenities.

40 minutes from Polanco and Santa Fe.

49 minutes from Felipe Angeles Airport.

1 hour 10 minutes from Mexico City International Airport.

#### ABOUT THE COMMUNITY

Planned residential area with excellent roadways, surrounded by amenities for the whole family, with security and access to hospitals, shopping centers, and services within a short distance.

The only urban development in the country authorized to generate its own electricity.

Wells and water plants to supply the entire development.

2 PGA category golf courses and a 9-hole executive course.

Educational and Hospital School Zone.

Commercial area with shopping malls and restaurants.

Medical area with high-specialty medical services.

Closed-circuit system and surveillance cameras, with over 150 security personnel and 50 patrols.

#### COMMUNITY AMENITIES

Sandbox

Play area

Viewing terrace

Terrace gym

Pet park

The images used for this advertisement are from the residential area and do not correspond to the land.

If you like more information about this macrolot or to inquire about the availability of land in this area, please contact us. We would be happy to assist you with your new investment in the State of Mexico.