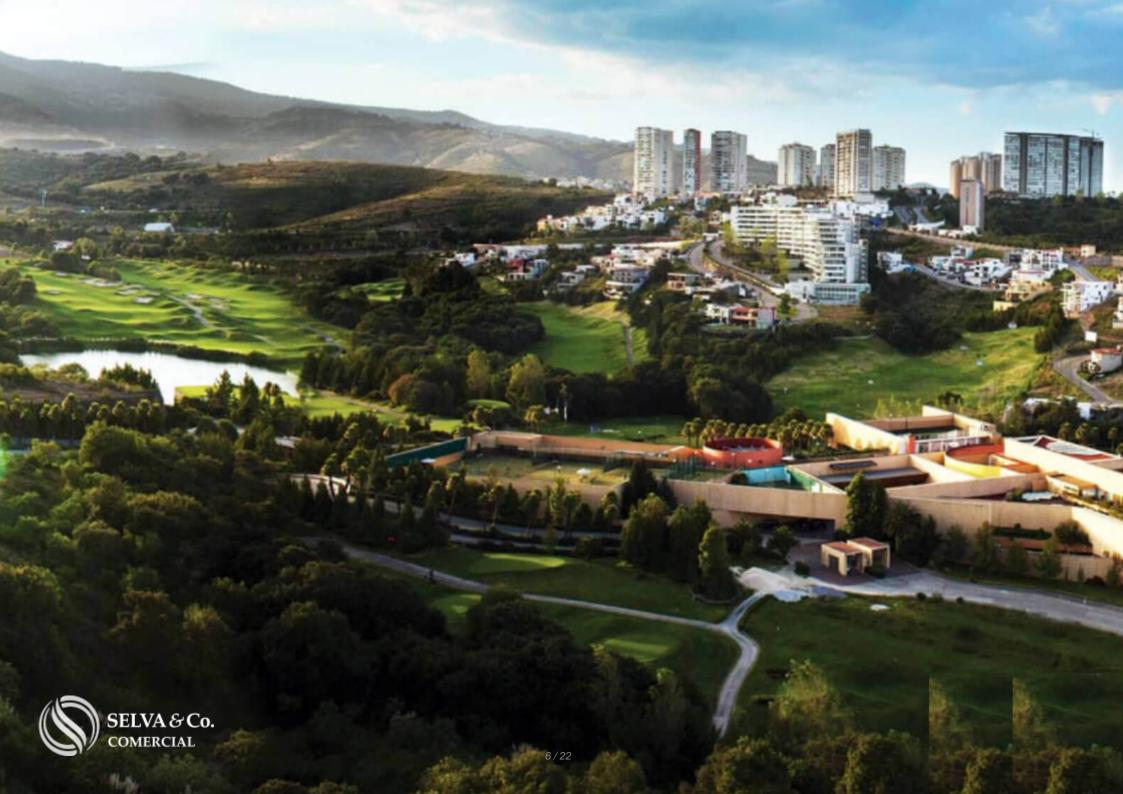

#### LOCATION

Located to the west area of Mexico City, within a private residential area with a golf course and amenities.

40 minutes from Polanco and Santa Fe.

49 minutes from Felipe Angeles Airport.

1 hour 10 minutes from Mexico City International Airport.

#### ABOUT THE COMMUNITY

Planned residential area with excellent roadways, surrounded by amenities for the whole family, with security and access to hospitals, shopping centers, and services within a short distance.

The only urban development in the country authorized to generate its own electricity.

Wells and water plants to supply the entire development.

2 PGA category golf courses and a 9-hole executive course.

Educational and Hospital School Zone.

Commercial area with shopping malls and restaurants.

Medical area with high-specialty medical services.

Closed-circuit system and surveillance cameras, with over 150 security personnel and 50 patrols.