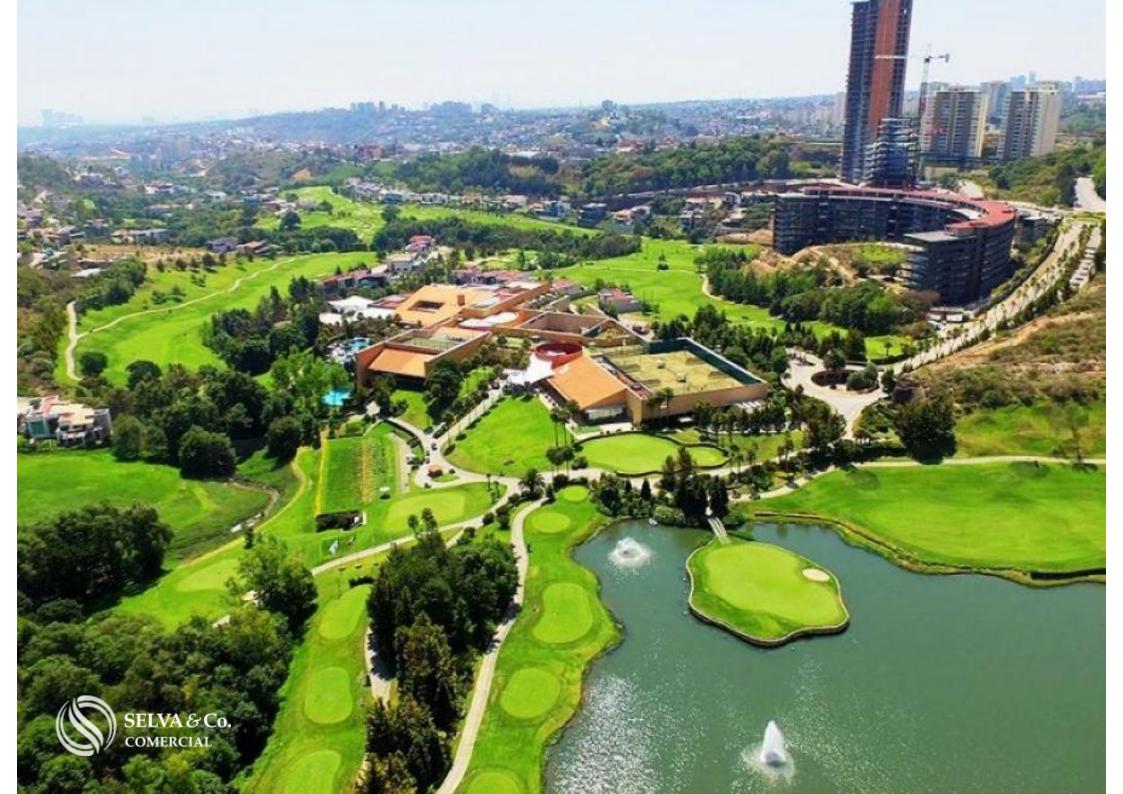

# Commercial macro lot 11,226 m2, in community with golf course, for sale State of Mexico.

| <i>ID: ALCM203-6</i>       | Location: Ciudad de México      |
|----------------------------|---------------------------------|
| Type: Land                 | Land: 11,226 m2 / 120,836.66 ft |
| Land ha: 1.12 ha / 2.77 ac |                                 |

#### Description

ALCM203-6 José Luis Aguilar Commercial macro lot 11,226 m2, in community with golf course, for sale State of Mexico.

Commercial landt for developers to the west of Mexico City, in a private community with underground services and a first-class lifestyle, with a golf course, parks, and entertainment areas.

#### LOCATION

Located to the west area of Mexico City, within a private residential area with a golf course and amenities.

40 minutes from Polanco and Santa Fe.

49 minutes from Felipe Angeles Airport.

1 hour 10 minutes from Mexico City International Airport.

#### ABOUT THE COMMUNITY

Planned residential area with excellent roadways, surrounded by amenities for the whole family, with security and access to hospitals, shopping centers, and services within a short distance.

The only urban development in the country authorized to generate its own electricity.

Wells and water plants to supply the entire development.

2 PGA category golf courses and a 9-hole executive course.

Educational and Hospital School Zone.

Commercial area with shopping malls and restaurants.

Medical area with high-specialty medical services.

Closed-circuit system and surveillance cameras, with over 150 security personnel and 50 patrols.

COMMUNITY AMENITIES