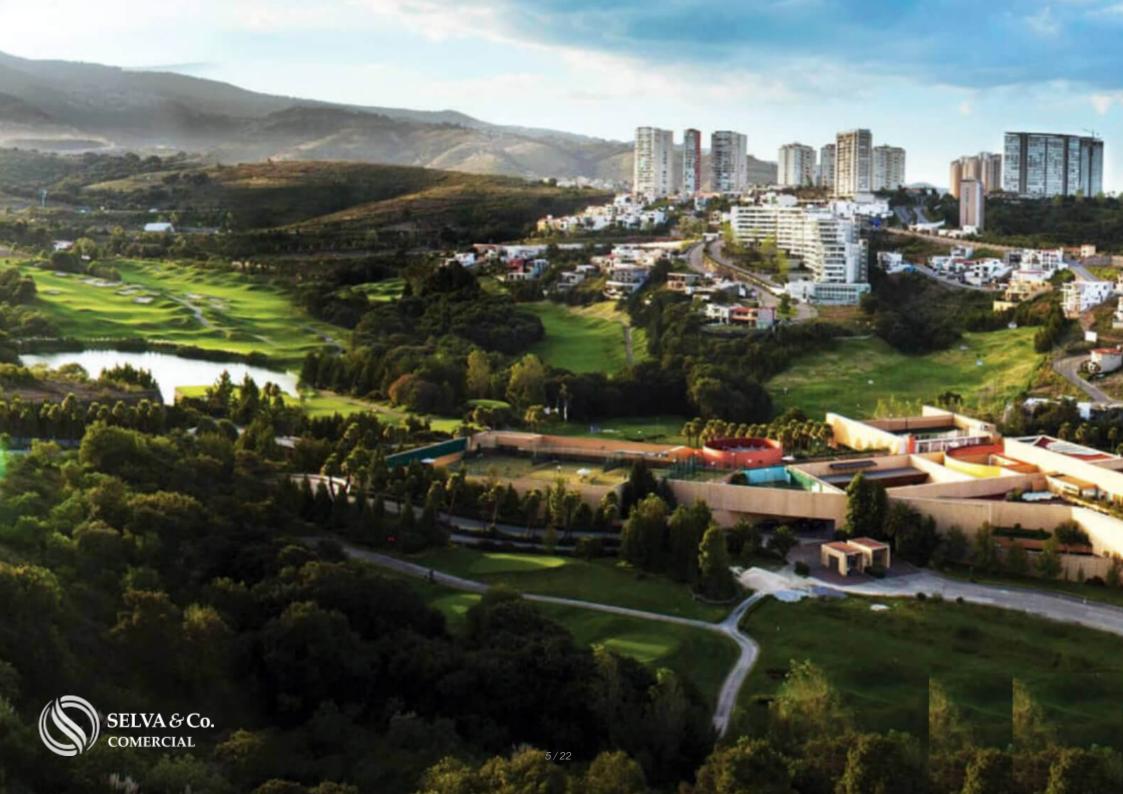

#### Description

ALCM203-6 José Luis Aguilar Commercial macro lot 11,226 m2, in community with golf course, for sale State of Mexico.

Commercial landt for developers to the west of Mexico City, in a private community with underground services and a first-class lifestyle, with a golf course, parks, and entertainment areas.

#### LOCATION

Located to the west area of Mexico City, within a private residential area with a golf course and amenities.

40 minutes from Polanco and Santa Fe.

49 minutes from Felipe Angeles Airport.

1 hour 10 minutes from Mexico City International Airport.

#### ABOUT THE COMMUNITY

Planned residential area with excellent roadways, surrounded by amenities for the whole family, with security and access to hospitals, shopping centers, and services within a short distance.

The only urban development in the country authorized to generate its own electricity.

Wells and water plants to supply the entire development.

2 PGA category golf courses and a 9-hole executive course.

Educational and Hospital School Zone.

Commercial area with shopping malls and restaurants.

Medical area with high-specialty medical services.

Closed-circuit system and surveillance cameras, with over 150 security personnel and 50 patrols.

COMMUNITY AMENITIES