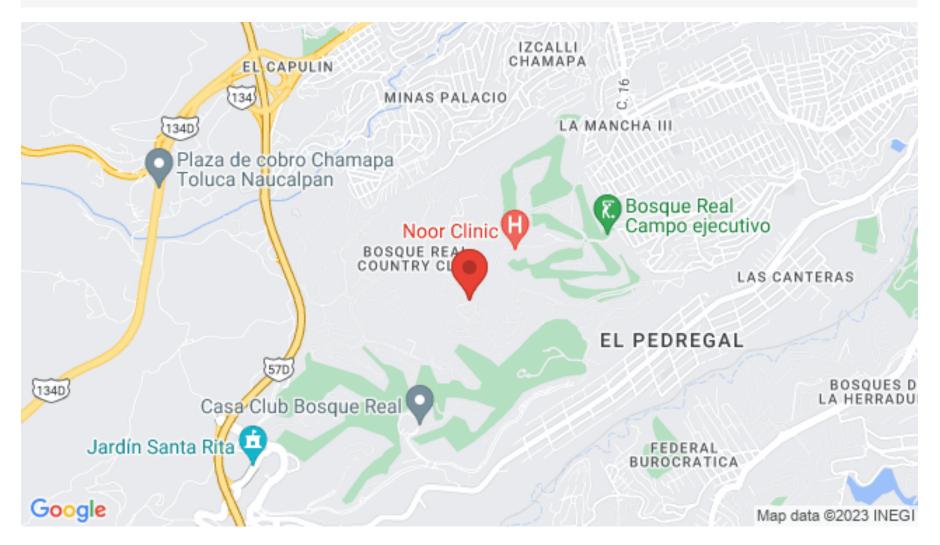

#### LOCATION

Located to the west area of Mexico City, within a private residential area with a golf course and amenities.

40 minutes from Polanco and Santa Fe.

49 minutes from Felipe Angeles Airport.

1 hour 10 minutes from Mexico City International Airport.

### Location

MX 984 803 2058 / US 805 308 2900 www.selvacomercial.com