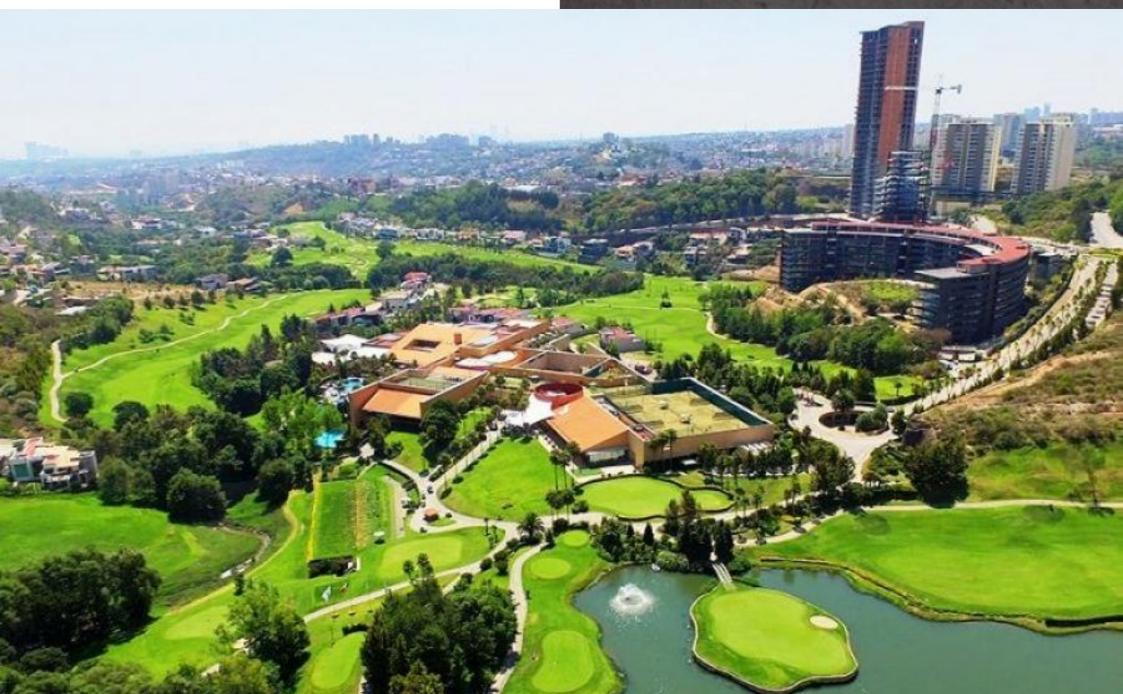

# Commercial macro lot 11,226 m2, in community with golf course, for sale State of Mexico.

| <i>ID: ALCM203-6</i>       | Location: Ciudad de México      |
|----------------------------|---------------------------------|
| Type: Land                 | Land: 11,226 m2 / 120,836.66 ft |
| Land ha: 1.12 ha / 2.77 ac |                                 |

#### Description

ALCM203-6 José Luis Aguilar Commercial macro lot 11,226 m2, in community with golf course, for sale State of Mexico.

Commercial landt for developers to the west of Mexico City, in a private community with underground services and a first-class lifestyle, with a golf course, parks, and entertainment areas.

#### LOCATION

Located to the west area of Mexico City, within a private residential area with a golf course and amenities.

40 minutes from Polanco and Santa Fe.

49 minutes from Felipe Angeles Airport.

1 hour 10 minutes from Mexico City International Airport.

#### ABOUT THE COMMUNITY

Planned residential area with excellent roadways, surrounded by amenities for the whole family, with security and access to hospitals, shopping centers, and services within a short distance.

The only urban development in the country authorized to generate its own electricity.

Wells and water plants to supply the entire development.

2 PGA category golf courses and a 9-hole executive course.

Educational and Hospital School Zone.

Commercial area with shopping malls and restaurants.

Medical area with high-specialty medical services.

Closed-circuit system and surveillance cameras, with over 150 security personnel and 50 patrols.

COMMUNITY AMENITIES